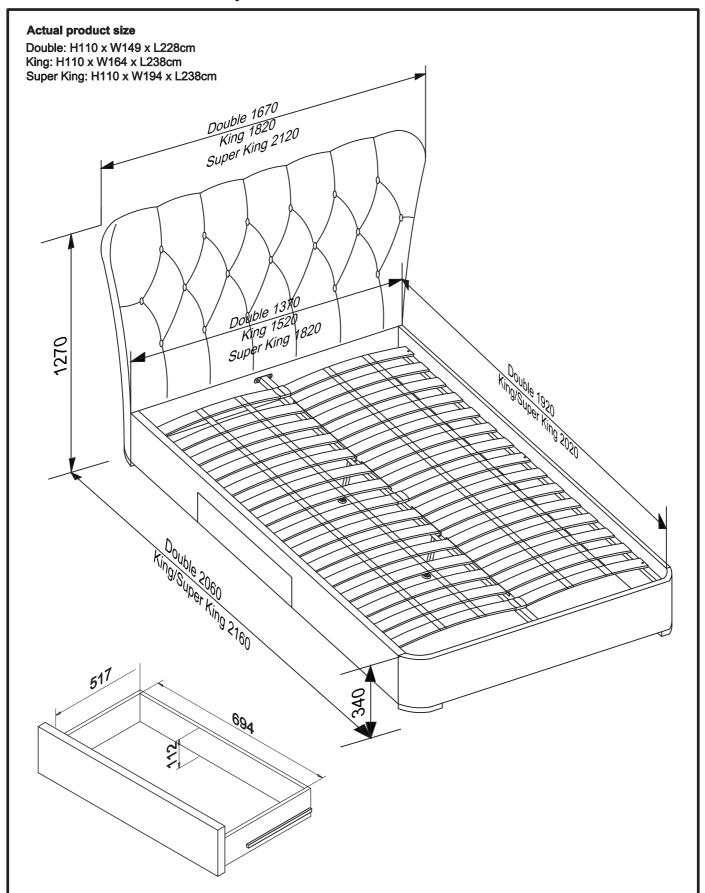

### **Actual product size**

Double: H127 x W168 x L209 cm King: H127 x W182 x L219 cm Super King: H127 x W221 x L219 cm

| Item number | Fabric name             | Fabric composition        |  |
|-------------|-------------------------|---------------------------|--|
| 523442      | Opulence velvet Blush   |                           |  |
| 596544      | Opulence Velvet Steel   | 400 0/ Dahmatan           |  |
| 631499      | Opulence Velvet Plum    | 100 % Polyester           |  |
| 927028      | Opulence Velvet Natural |                           |  |
| 592666      | Sumptuous Velour Silver | 50% Polyester, 50% Cotton |  |