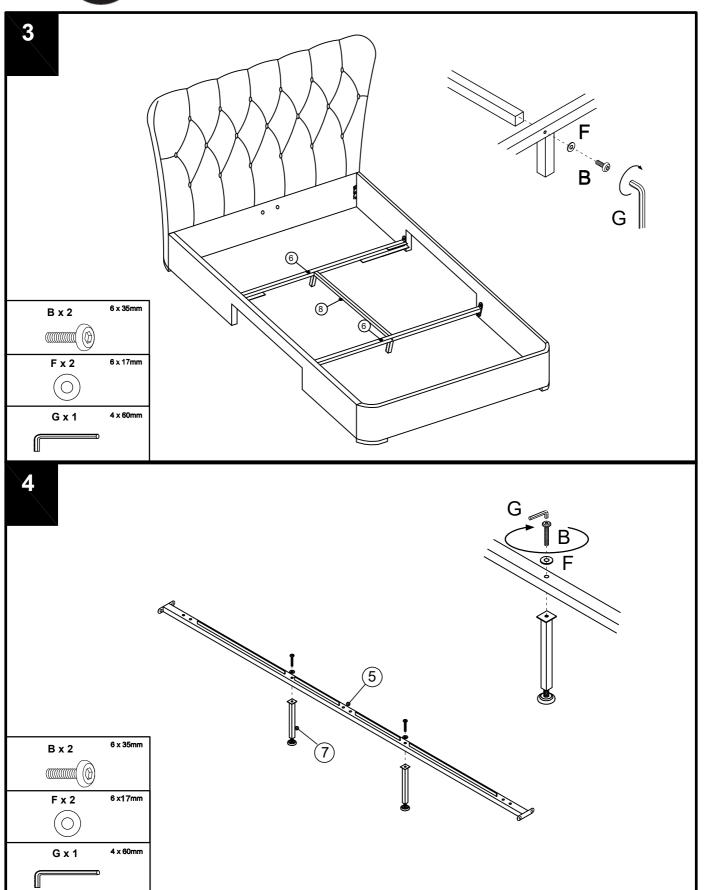

# **Assembly instructions**

| Fixtures and fittings mm 10 20 30 40 50 60 70 80 90 100 110 120 130 supplied (actual size) |           |    |            |  |  |  |
|--------------------------------------------------------------------------------------------|-----------|----|------------|--|--|--|
|                                                                                            | Dimension |    |            |  |  |  |
| А                                                                                          | 8 x 30mm  | 16 | Spare<br>2 |  |  |  |
| В                                                                                          | 6 x 35mm  | 12 | 2          |  |  |  |
| С                                                                                          | 6 x 20mm  | 8  | 1          |  |  |  |
| D                                                                                          | 8 x 25mm  | 8  | 1          |  |  |  |
| E                                                                                          | 8 x13 mm  | 16 | 2          |  |  |  |
| F                                                                                          | 6 x 17mm  | 20 | 2          |  |  |  |
| G                                                                                          | 4 x 60mm  | 2  | N/A        |  |  |  |
| Н                                                                                          | 5 x 60mm  | 2  | N/A        |  |  |  |
| I                                                                                          | 65 x 56mm | 4  | 1          |  |  |  |
| J                                                                                          | 4 x 20mm  | 4  | N/A        |  |  |  |
| к                                                                                          | 2 x 11mm  | 16 | 2          |  |  |  |
|                                                                                            |           |    |            |  |  |  |
|                                                                                            |           |    |            |  |  |  |