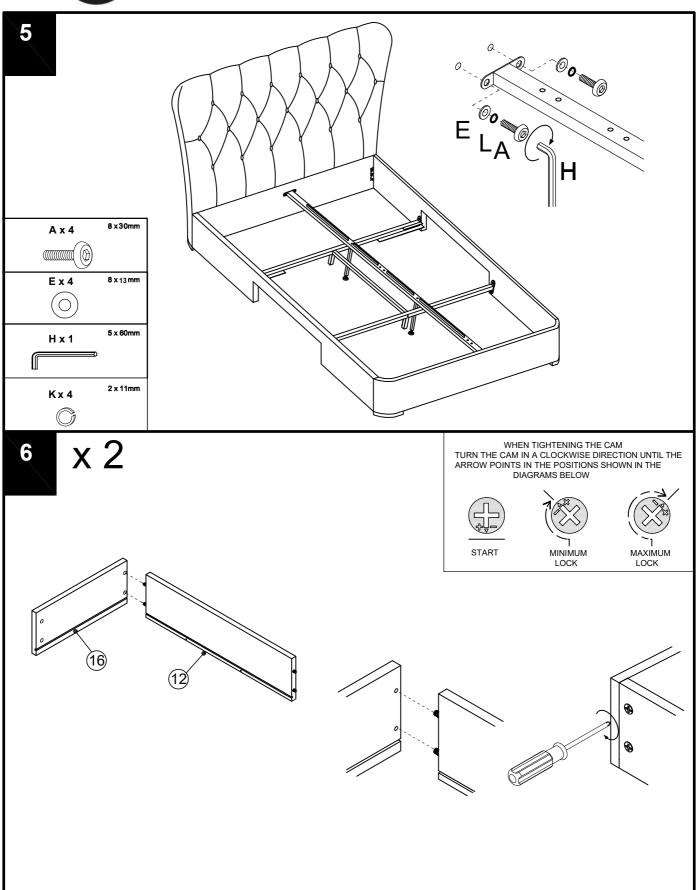

# **Assembly instructions**

| Fixtures and fittings mm 10 20 30 40 50 60 70 80 90 100 110 120 130 supplied (actual size) |           |    |            |  |  |  |
|--------------------------------------------------------------------------------------------|-----------|----|------------|--|--|--|
|                                                                                            | Dimension |    |            |  |  |  |
| А                                                                                          | 8 x 30mm  | 16 | Spare<br>2 |  |  |  |
| В                                                                                          | 6 x 35mm  | 12 | 2          |  |  |  |
| С                                                                                          | 6 x 20mm  | 8  | 1          |  |  |  |
| D                                                                                          | 8 x 25mm  | 8  | 1          |  |  |  |
| E                                                                                          | 8 x13 mm  | 16 | 2          |  |  |  |
| F                                                                                          | 6 x 17mm  | 20 | 2          |  |  |  |
| G                                                                                          | 4 x 60mm  | 2  | N/A        |  |  |  |
| Н                                                                                          | 5 x 60mm  | 2  | N/A        |  |  |  |
| I                                                                                          | 65 x 56mm | 4  | 1          |  |  |  |
| J                                                                                          | 4 x 20mm  | 4  | N/A        |  |  |  |
| к                                                                                          | 2 x 11mm  | 16 | 2          |  |  |  |
|                                                                                            |           |    |            |  |  |  |
|                                                                                            |           |    |            |  |  |  |

# **Assembly instructions**

7

x 2