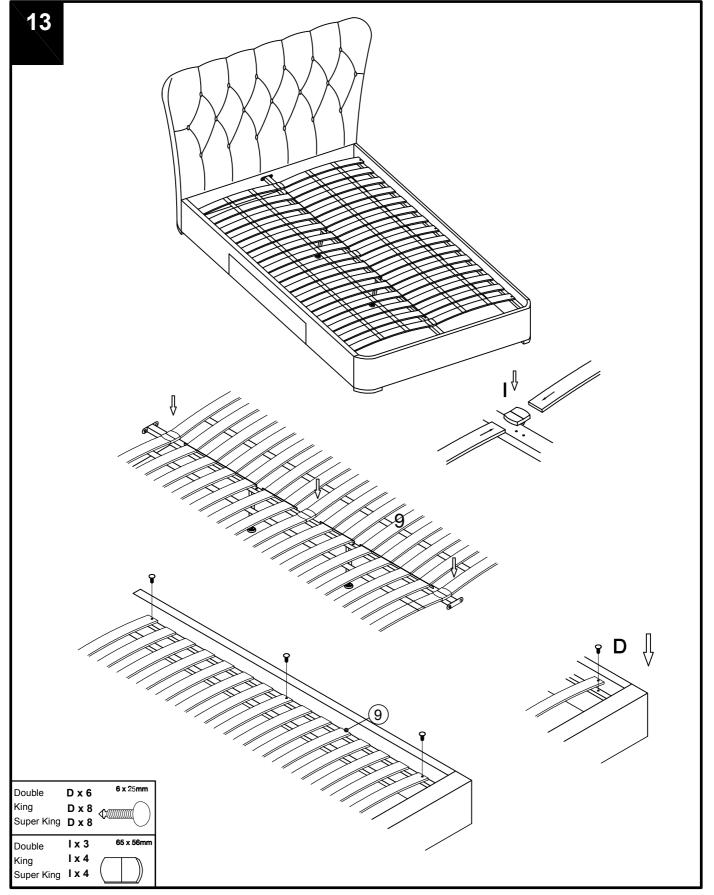

| Fixtures and fittings mm 10 20 30 40 50 60 70 80 90 100 110 120 130 supplied (actual size) |           |    |            |  |  |  |
|--------------------------------------------------------------------------------------------|-----------|----|------------|--|--|--|
|                                                                                            | Dimension |    |            |  |  |  |
| А                                                                                          | 8 x 30mm  | 16 | Spare<br>2 |  |  |  |
| В                                                                                          | 6 x 35mm  | 12 | 2          |  |  |  |
| С                                                                                          | 6 x 20mm  | 8  | 1          |  |  |  |
| D                                                                                          | 8 x 25mm  | 8  | 1          |  |  |  |
| E                                                                                          | 8 x13 mm  | 16 | 2          |  |  |  |
| F                                                                                          | 6 x 17mm  | 20 | 2          |  |  |  |
| G                                                                                          | 4 x 60mm  | 2  | N/A        |  |  |  |
| Н                                                                                          | 5 x 60mm  | 2  | N/A        |  |  |  |
| I                                                                                          | 65 x 56mm | 4  | 1          |  |  |  |
| J                                                                                          | 4 x 20mm  | 4  | N/A        |  |  |  |
| к                                                                                          | 2 x 11mm  | 16 | 2          |  |  |  |
|                                                                                            |           |    |            |  |  |  |
|                                                                                            |           |    |            |  |  |  |