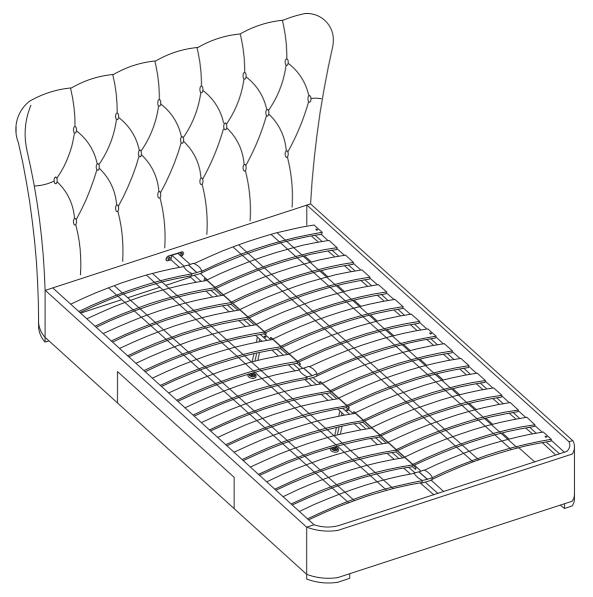

### **Actual product size**

Double: H127 x W168 x L209 cm King: H127 x W182 x L219 cm Super King: H127 x W221 x L219 cm

| Item number | Fabric name             | Fabric composition        |  |
|-------------|-------------------------|---------------------------|--|
| 523442      | Opulence velvet Blush   |                           |  |
| 596544      | Opulence Velvet Steel   | 400 0/ Dahmatan           |  |
| 631499      | Opulence Velvet Plum    | 100 % Polyester           |  |
| 927028      | Opulence Velvet Natural |                           |  |
| 592666      | Sumptuous Velour Silver | 50% Polyester, 50% Cotton |  |

# ELISE DREWER BED