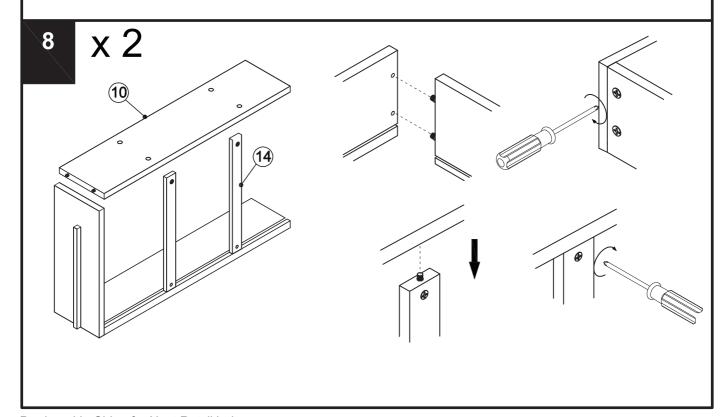

# **Assembly instructions**

7

x 2

# Assembly instructions

9

 $\times 2$ 

10 x 2