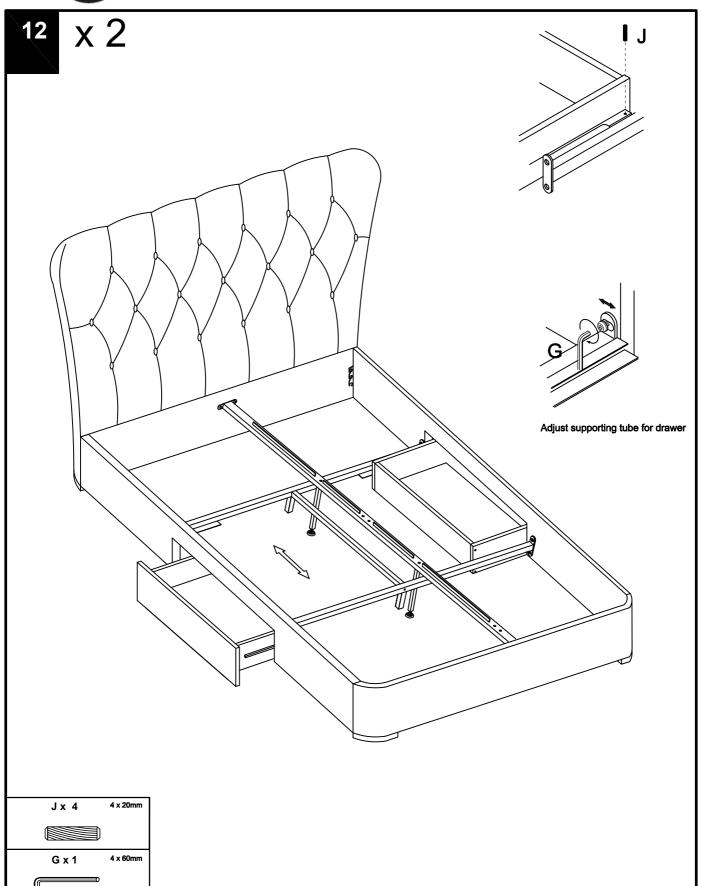

| Fixtures and fittings mm 10 20 30 40 50 60 70 80 90 100 110 120 130 supplied (actual size) |           |    |            |  |  |  |
|--------------------------------------------------------------------------------------------|-----------|----|------------|--|--|--|
|                                                                                            | Dimension |    |            |  |  |  |
| А                                                                                          | 8 x 30mm  | 16 | Spare<br>2 |  |  |  |
| В                                                                                          | 6 x 35mm  | 12 | 2          |  |  |  |
| С                                                                                          | 6 x 20mm  | 8  | 1          |  |  |  |
| D                                                                                          | 8 x 25mm  | 8  | 1          |  |  |  |
| E                                                                                          | 8 x13 mm  | 16 | 2          |  |  |  |
| F                                                                                          | 6 x 17mm  | 20 | 2          |  |  |  |
| G                                                                                          | 4 x 60mm  | 2  | N/A        |  |  |  |
| Н                                                                                          | 5 x 60mm  | 2  | N/A        |  |  |  |
| I                                                                                          | 65 x 56mm | 4  | 1          |  |  |  |
| J                                                                                          | 4 x 20mm  | 4  | N/A        |  |  |  |
| к                                                                                          | 2 x 11mm  | 16 | 2          |  |  |  |
|                                                                                            |           |    |            |  |  |  |
|                                                                                            |           |    |            |  |  |  |