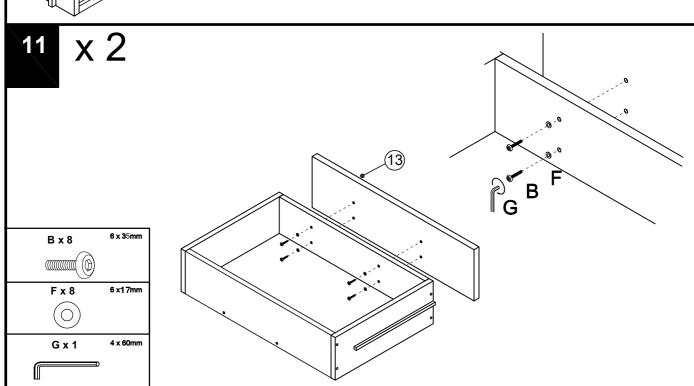

| Fixtures and fittings mm 10 20 30 40 50 60 70 80 90 100 110 120 130 supplied (actual size) |           |    |            |  |  |  |
|--------------------------------------------------------------------------------------------|-----------|----|------------|--|--|--|
|                                                                                            | Dimension |    |            |  |  |  |
| А                                                                                          | 8 x 30mm  | 16 | Spare<br>2 |  |  |  |
| В                                                                                          | 6 x 35mm  | 12 | 2          |  |  |  |
| С                                                                                          | 6 x 20mm  | 8  | 1          |  |  |  |
| D                                                                                          | 8 x 25mm  | 8  | 1          |  |  |  |
| E                                                                                          | 8 x13 mm  | 16 | 2          |  |  |  |
| F                                                                                          | 6 x 17mm  | 20 | 2          |  |  |  |
| G                                                                                          | 4 x 60mm  | 2  | N/A        |  |  |  |
| Н                                                                                          | 5 x 60mm  | 2  | N/A        |  |  |  |
| I                                                                                          | 65 x 56mm | 4  | 1          |  |  |  |
| J                                                                                          | 4 x 20mm  | 4  | N/A        |  |  |  |
| к                                                                                          | 2 x 11mm  | 16 | 2          |  |  |  |
|                                                                                            |           |    |            |  |  |  |
|                                                                                            |           |    |            |  |  |  |