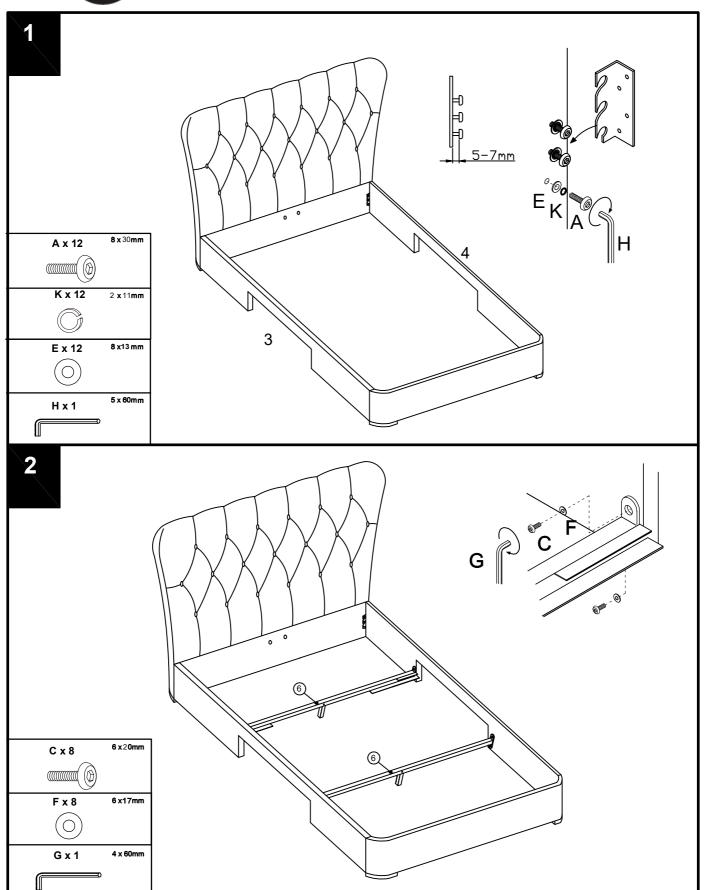

# **Assembly instructions**

| Fixtures and fittings mm 10 20 30 40 50 60 70 80 90 100 110 120 130 supplied (actual size) |           |    |            |  |  |  |
|--------------------------------------------------------------------------------------------|-----------|----|------------|--|--|--|
|                                                                                            | Dimension |    |            |  |  |  |
| А                                                                                          | 8 x 30mm  | 16 | Spare<br>2 |  |  |  |
| В                                                                                          | 6 x 35mm  | 12 | 2          |  |  |  |
| С                                                                                          | 6 x 20mm  | 8  | 1          |  |  |  |
| D                                                                                          | 8 x 25mm  | 8  | 1          |  |  |  |
| E                                                                                          | 8 x13 mm  | 16 | 2          |  |  |  |
| F                                                                                          | 6 x 17mm  | 20 | 2          |  |  |  |
| G                                                                                          | 4 x 60mm  | 2  | N/A        |  |  |  |
| Н                                                                                          | 5 x 60mm  | 2  | N/A        |  |  |  |
| I                                                                                          | 65 x 56mm | 4  | 1          |  |  |  |
| J                                                                                          | 4 x 20mm  | 4  | N/A        |  |  |  |
| к                                                                                          | 2 x 11mm  | 16 | 2          |  |  |  |
|                                                                                            |           |    |            |  |  |  |
|                                                                                            |           |    |            |  |  |  |