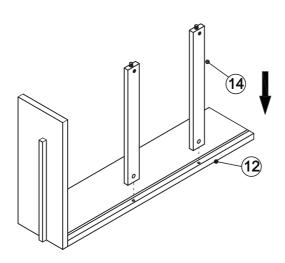

# **Assembly instructions**

7

x 2

# Assembly instructions

9

 $\times 2$ 

10 x 2