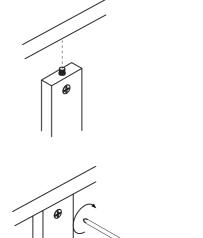

# **Assembly instructions**

7

x 2

# Assembly instructions

9

 $\times 2$ 

10 x 2