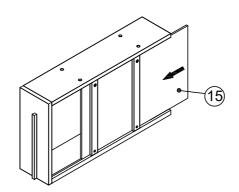

# **Assembly instructions**

7

x 2

# Assembly instructions

9

 $\times 2$ 

10 x 2