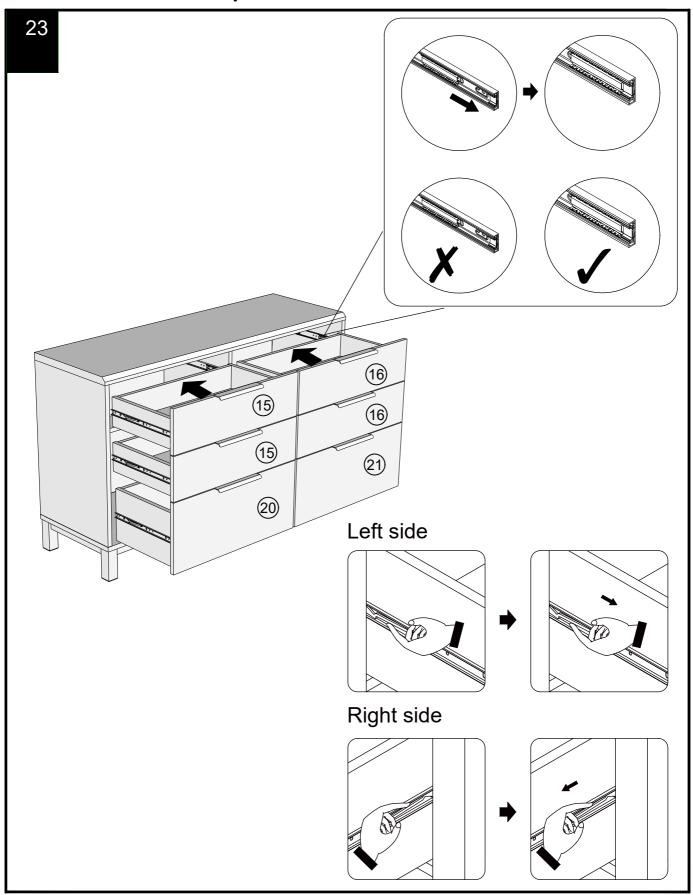

### BRONX WHITE WIDE CHEST

BRONX WHITE WIDE CHEST 639519 Assembly instructions 3 3 **SLOTS ALIGNED** 