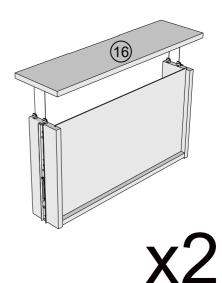

### **BRONX WHITE WIDE CHEST**

639519 Assembly instructions

15

x4

16

Note: Drawer will be permanently assembled once panel (15) (16) is fitted.