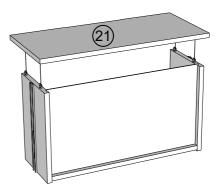

### BRONX WHITE WIDE CHEST

639519 Assembly instructions

19

x2

20

Note: Drawer will be permanently assembled once panel (20) (21) is fitted.