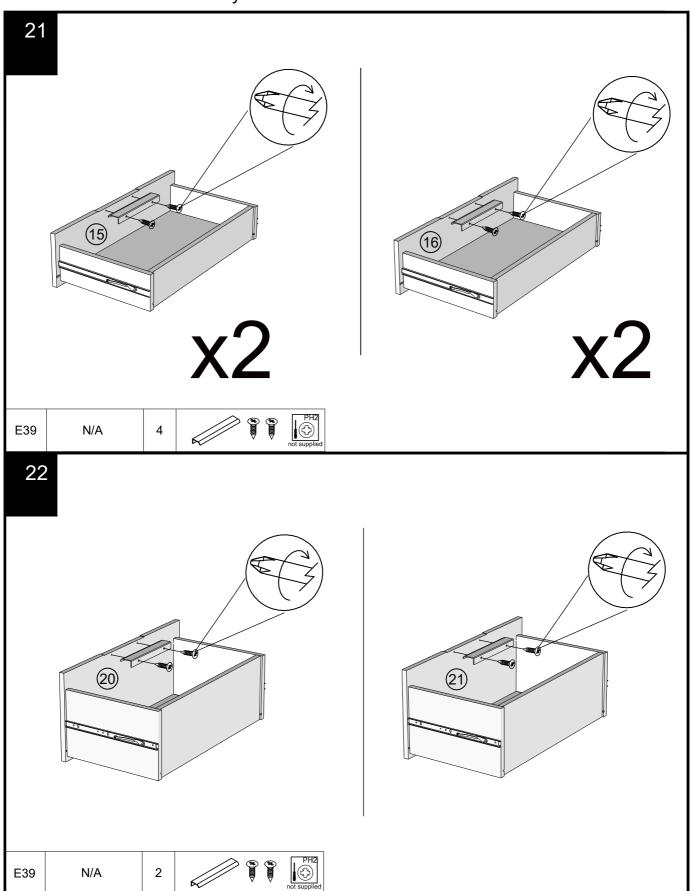

### **BRONX WHITE WIDE CHEST**

639519 Assembly instructions

15

x4

16

Note: Drawer will be permanently assembled once panel (15) (16) is fitted.

### BRONX WHITE WIDE CHEST

639519 Assembly instructions

19

x2

20

Note: Drawer will be permanently assembled once panel (20) (21) is fitted.