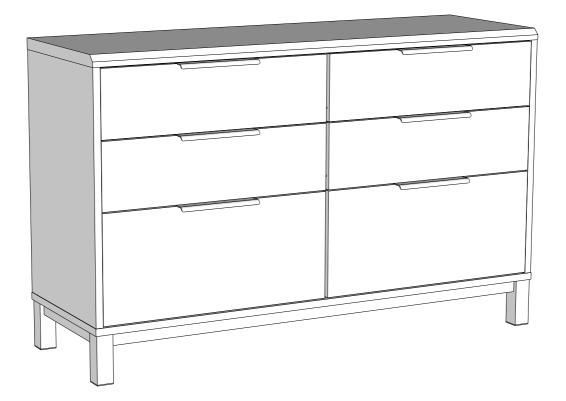

## BRONX WHITE WIDE CHEST 639519

639519 Assembly instructions

Actual product size H75.5 x W120 x D39 cm