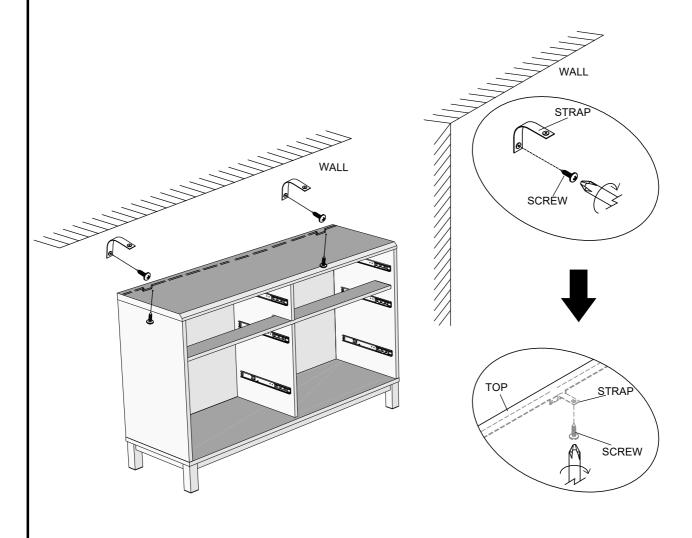

## BRONX WHITE WIDE CHEST 639519

Assembly instructions

12

We recommend the use of the wall attachment bracket/strap provided for safety reasons. Secure the other end of the strap to the wall with an appropriate screw and wall plug for your wall type (not provided).

To hide the strap behind the unit ,drill the hole lower than the top of unit.

Warning: Always ensure intended wall area to be drilled is free from hidden electrical wires, water and gas pipes.

NB:Wall fixings are not included-Please source suitable fixing for your wall type.

If in doubt please consult a qualified trades person.

Please ensure you secure your product to the wall for your and your family's safety before you use it.

| S41 | Ø4 x 16mm | 2 | PH2 not supplied |
|-----|-----------|---|------------------|
| T39 | N/A       | 2 | 9                |