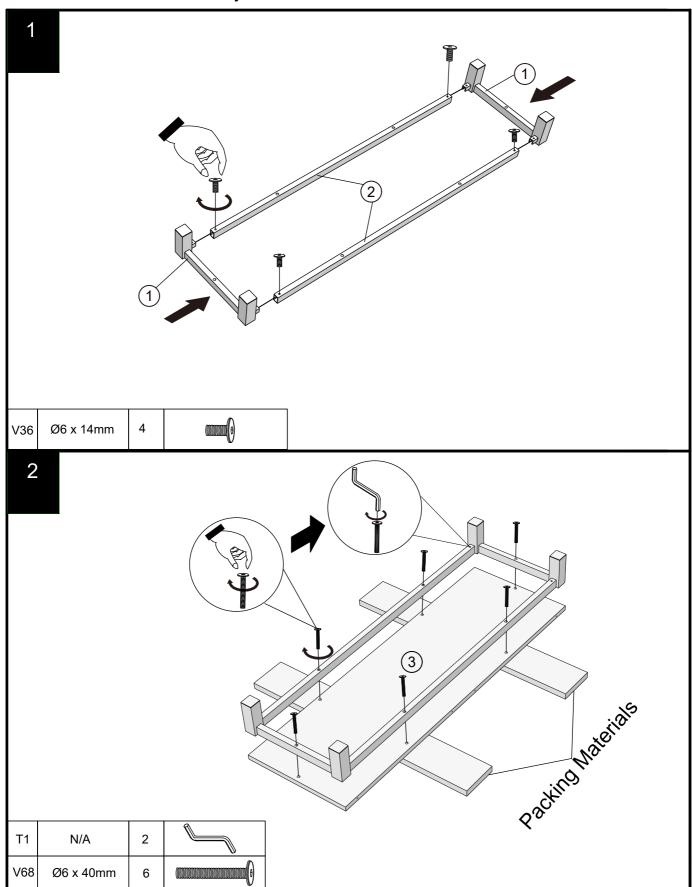

### NEXT FITTNGS ASSEMBLE INSTRUCTIONS

Push connector into housing to be jointed.

Make sure there is no gap between the panels.

### Fixtures and fittings supplied (actual size)

| Ref | Dimensions | Qty | Spare Qty |
|-----|------------|-----|-----------|
| V36 | Ø6 x 14mm  | 4   | 1         |
| V68 | Ø6 x 40mm  | 6   | 1         |
| S41 | Ø4 x 16mm  | 2   | 1         |

### Fixtures and fittings supplied ( not to scale)

| Ref | Dimensions | Qty | Spare Qty | Visual |
|-----|------------|-----|-----------|--------|
| T39 | N/A        | 2   | N/A       | 9      |
| T38 | N/A        | 8   | 1         |        |
| E39 | N/A        | 6   | N/A       |        |
| T1  | N/A        | 2   | N/A       |        |