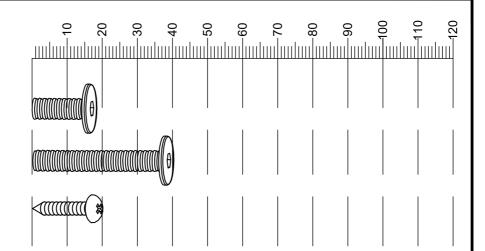

### Fixtures and fittings supplied (actual size)

| Ref | Dimensions | Qty | Spare Qty |
|-----|------------|-----|-----------|
| V36 | Ø6 x 14mm  | 4   | 1         |
| V68 | Ø6 x 40mm  | 6   | 1         |
| S41 | Ø4 x 16mm  | 2   | 1         |