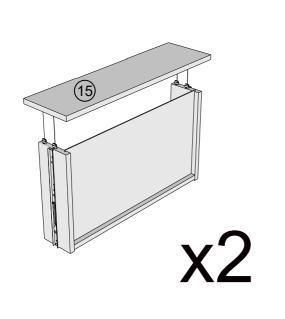

### BRONX WHITE WIDE CHEST

639519 Assembly instructions

19

x2

20

Note: Drawer will be permanently assembled once panel (20) (21) is fitted.