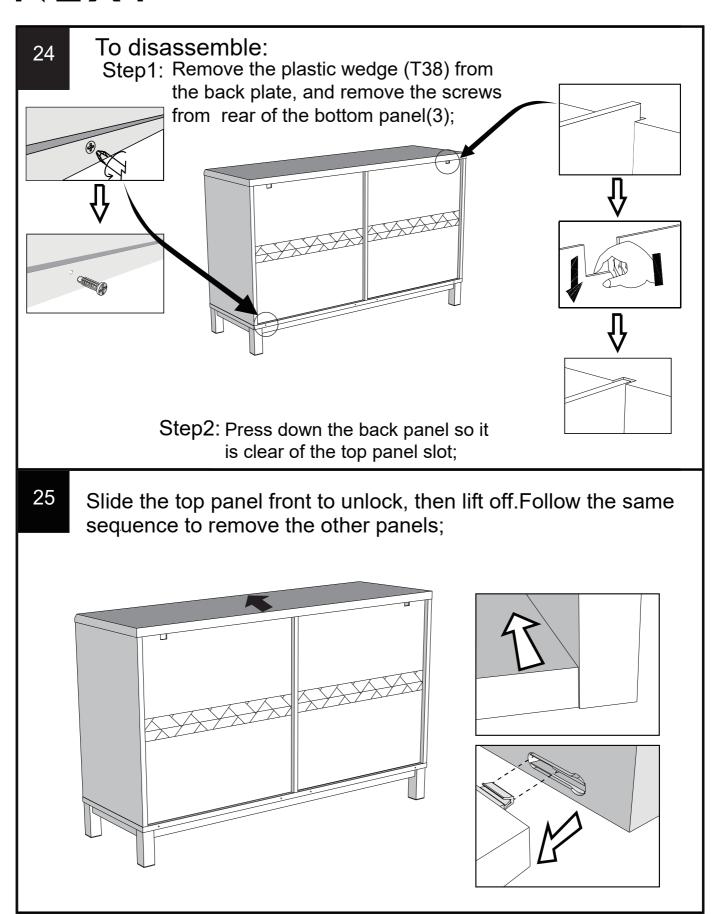

lease consult a qualified trades person.

Please ensure you secure your product to the wall for your and your family's safety before you use it.



| S41 | Ø4 x 16mm | 2 | PH2 not supplied |
|-----|-----------|---|------------------|
| T39 | N/A       | 2 | 9                |

## BRONX WHITE WIDE CHEST 639519



### **BRONX WHITE WIDE CHEST**

639519 Assembly instructions

15



x4

16

Note: Drawer will be permanently assembled once panel (15) (16) is fitted.





## BRONX WHITE WIDE CHEST 639519

Assembly instructions

17) **SLOTS ALIGNED** 18 17) **SLOTS ALIGNED** 

### BRONX WHITE WIDE CHEST

639519 Assembly instructions

19



x2

20

Note: Drawer will be permanently assembled once panel (20) (21) is fitted.





## BRONX WHITE WIDE CHEST 639519



## BRONX WHITE WIDE CHEST 639519







Produced in China for Next Retail Ltd. 639519-2024-V1.

### Warnings

We suggest you retain these instructions for future reference.

Keep fittings out of children's reach and keep children well away from construction area.

This product should only be used on firm level ground.

Please periodically check all fittings and re-tighten as necessary.

Please do not sit or stand on your furniture.

Avoid exposing the furniture to excessive heat or direct sunlight as this can cause deterioration of the colour.

Unwrap all packaging materials and place the components on top of the carton box or on a clean floor to protect it from damage

### Missing parts

If you are missing any fixtures and fittings for your product. Please contact our customer service team on 0333 777 8999 and they will be