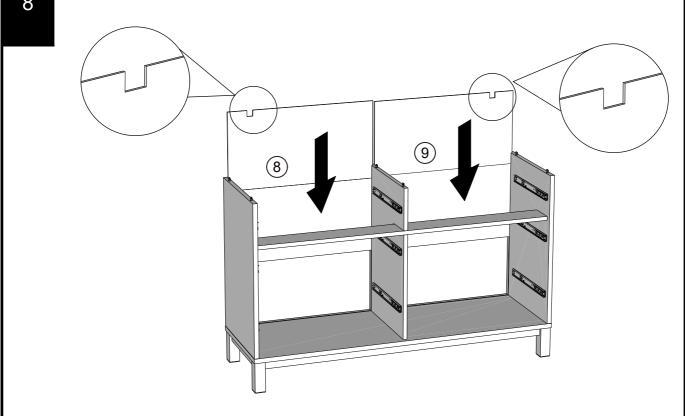

fittings supplied (actual size)

| Ref | Dimensions | Qty | Spare Qty |
|-----|------------|-----|-----------|
| V36 | Ø6 x 14mm  | 4   | 1         |
| V68 | Ø6 x 40mm  | 6   | 1         |
| S41 | Ø4 x 16mm  | 2   | 1         |



### Fixtures and fittings supplied ( not to scale)

| Ref | Dimensions | Qty | Spare Qty | Visual |
|-----|------------|-----|-----------|--------|
| T39 | N/A        | 2   | N/A       | 9      |
| T38 | N/A        | 8   | 1         |        |
| E39 | N/A        | 6   | N/A       |        |
| T1  | N/A        | 2   | N/A       |        |

### BRONX WHITE WIDE CHEST



BRONX WHITE WIDE CHEST 639519 Assembly instructions 3 3 **SLOTS ALIGNED** 

## NEXT BRONX WHITE WIDE CHEST 639519 Assembly instructions



## BRONX WHITE WIDE CHEST 639519 Assembly instructions





## BRONX WHITE WIDE CHEST 639519 Assembly instructions

9



10



## BRONX WHITE WIDE CHEST 639519



Assembly instructions

12

We recommend the use of the wall attachment bracket/strap provided for safety reasons. Secure the other end of the strap to the wall with an appropriate screw and wall plug for your wall type (not provided).

To hide the strap behind the unit ,drill the hole lower than the top of unit.

Warning: Always ensure intended wall area to be drilled is free from hidden electrical wires, water and gas pipes.

NB:Wall fixings are not included-Please source suitable fixing for your wall type.

If in doubt please consult a qualified trades person.

Please ensure you secure your product to the wall for your and your family's safety before you use it.



| S41 | Ø4 x 16mm |