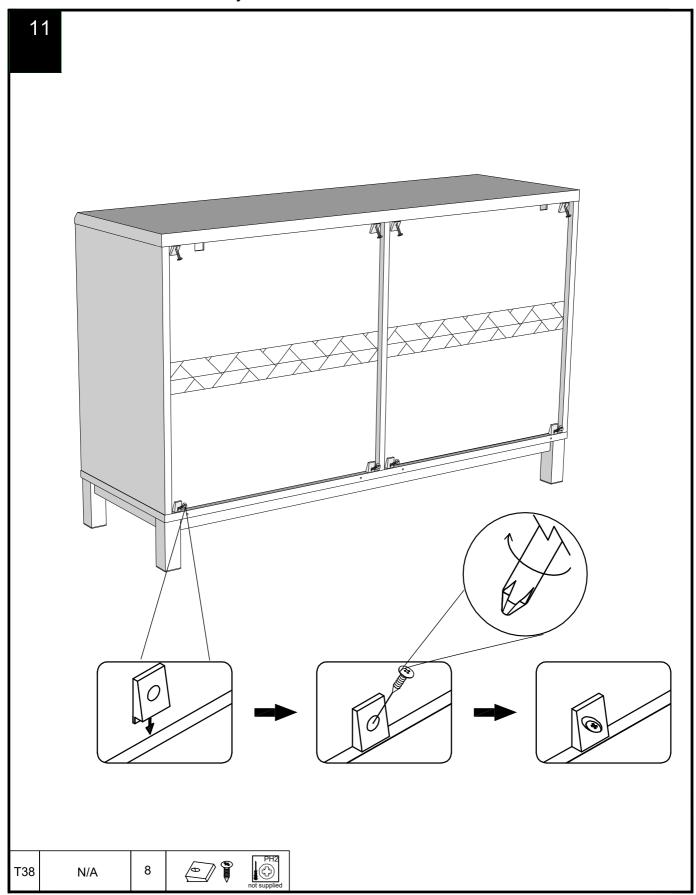

### Fixtures and fittings supplied ( not to scale)

| Ref | Dimensions | Qty | Spare Qty | Visual |
|-----|------------|-----|-----------|--------|
| T39 | N/A        | 2   | N/A       | 9      |
| T38 | N/A        | 8   | 1         |        |
| E39 | N/A        | 6   | N/A       |        |
| T1  | N/A        | 2   | N/A       |        |