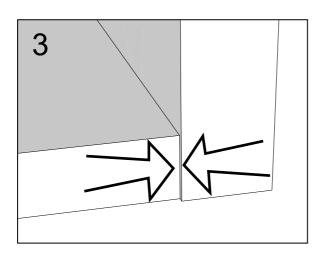

### BRONX WHITE WIDE CHEST

BRONX WHITE WIDE CHEST 639519 Assembly instructions 3 3 **SLOTS ALIGNED** 