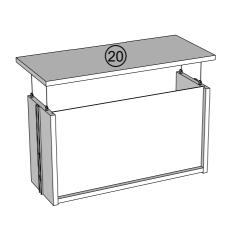

### BRONX WHITE WIDE CHEST

639519 Assembly instructions

19

x2

20

Note: Drawer will be permanently assembled once panel (20) (21) is fitted.