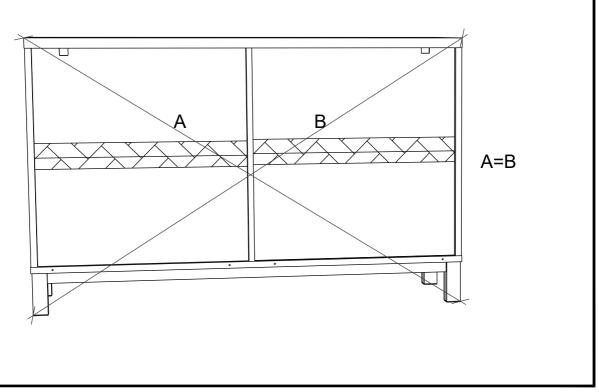

### BRONX WHITE WIDE CHEST

BRONX WHITE WIDE CHEST 639519 Assembly instructions 3 3 **SLOTS ALIGNED** 