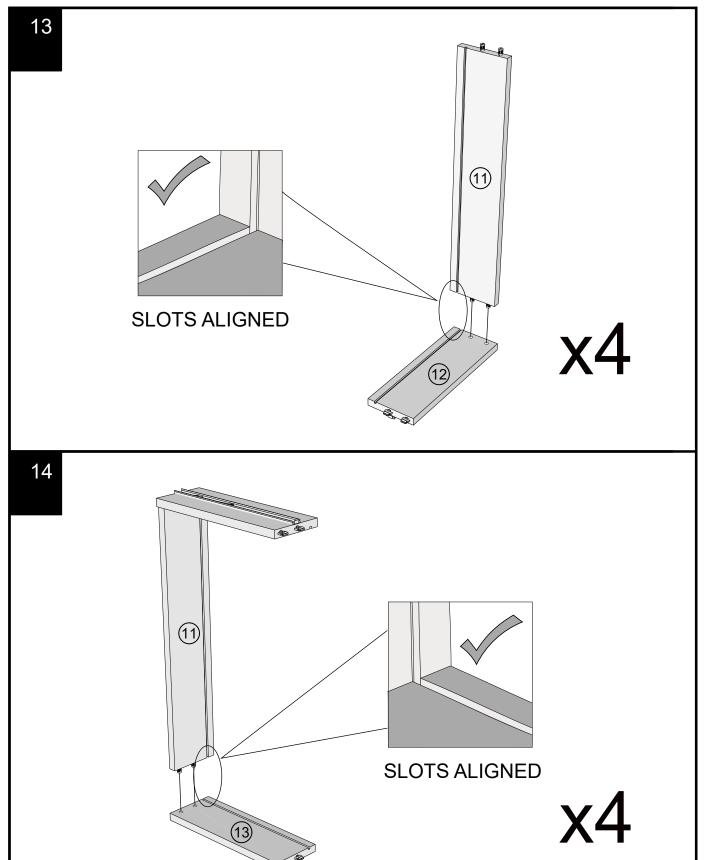

### NEXT FITTNGS ASSEMBLE INSTRUCTIONS

Push connector into housing to be jointed.

Make sure there is no gap between the panels.

### BRONX WHITE WIDE CHEST

BRONX WHITE WIDE CHEST 639519 Assembly instructions 3 3 **SLOTS ALIGNED** 