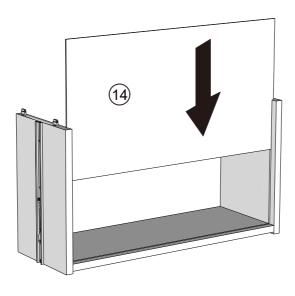

### **BRONX WHITE WIDE CHEST**

639519 Assembly instructions

15

x4

16

Note: Drawer will be permanently assembled once panel (15) (16) is fitted.