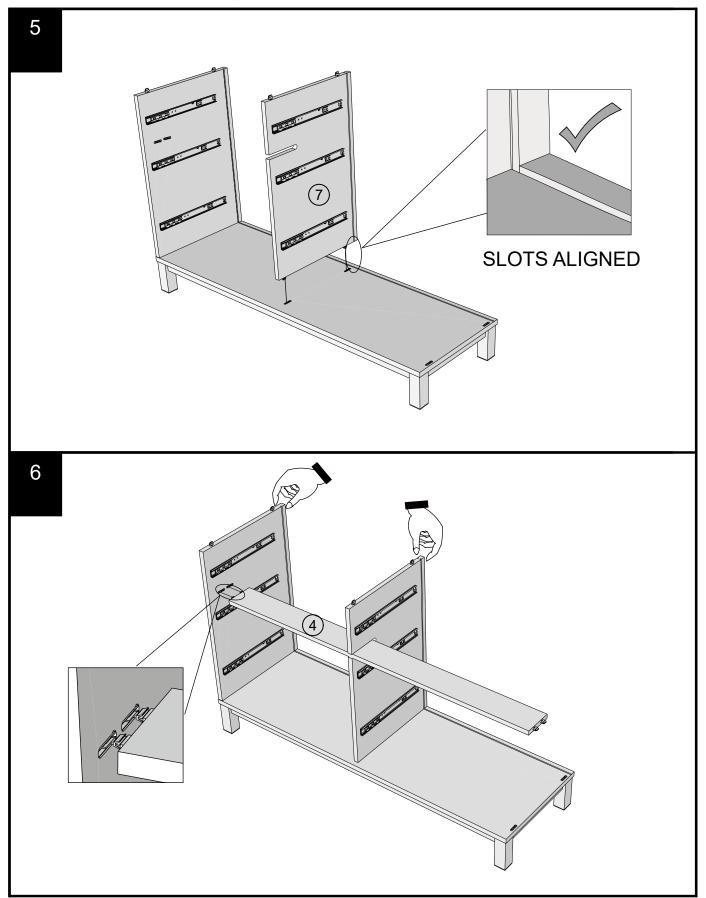

### BRONX WHITE WIDE CHEST

BRONX WHITE WIDE CHEST 639519 Assembly instructions 3 3 **SLOTS ALIGNED** 