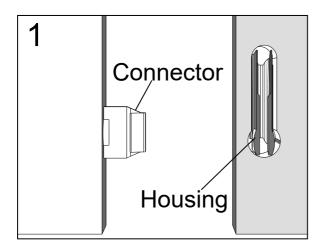

### NEXT FITTNGS ASSEMBLE INSTRUCTIONS

Push connector into housing to be jointed.

Make sure there is no gap between the panels.