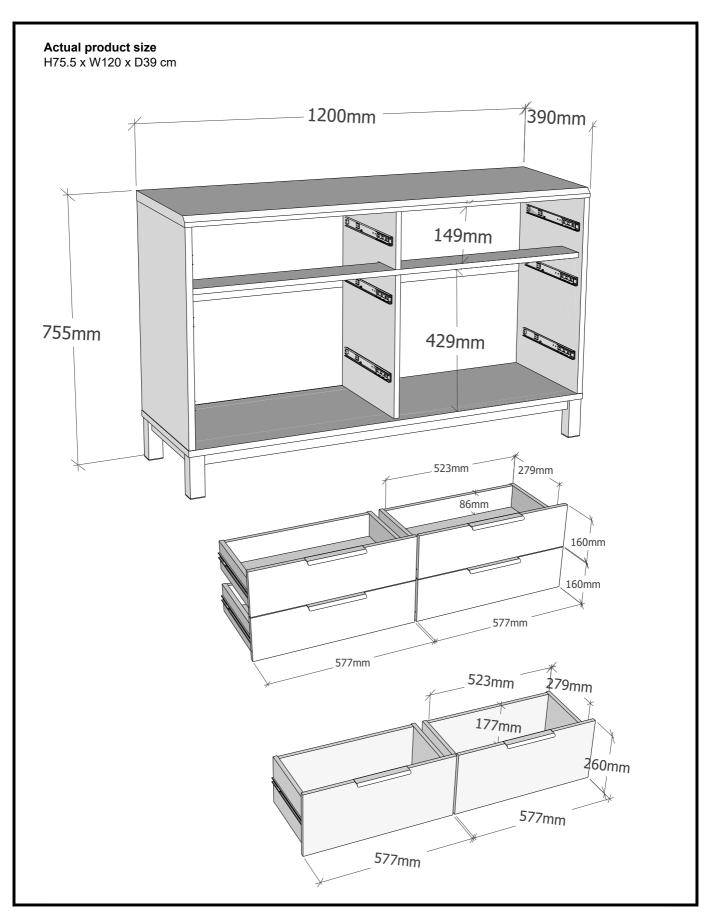

## BRONX WHITE WIDE CHEST 639519

639519 Assembly instructions

Actual product size H75.5 x W120 x D39 cm