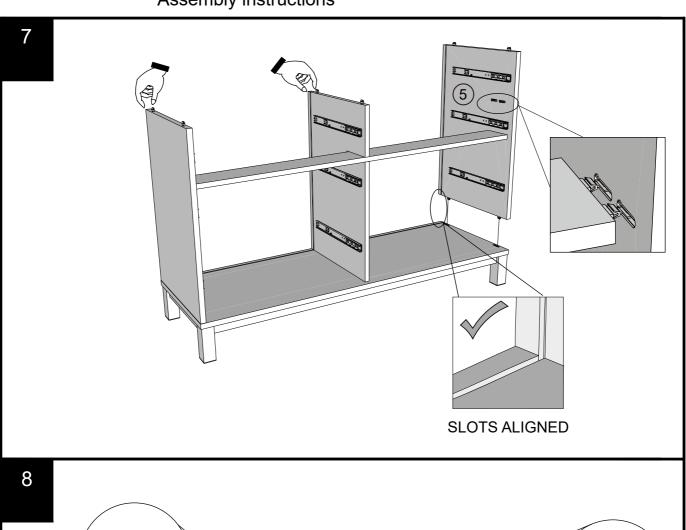

### BRONX WHITE WIDE CHEST

BRONX WHITE WIDE CHEST 639519 Assembly instructions 3 3 **SLOTS ALIGNED** 

## BRONX WHITE WIDE CHEST 639519

Assembly instructions

17) **SLOTS ALIGNED** 18 17) **SLOTS ALIGNED** 