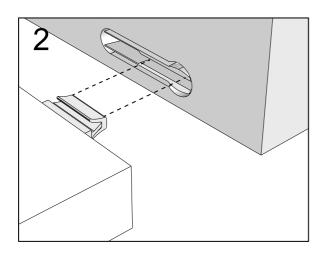

### NEXT FITTNGS ASSEMBLE INSTRUCTIONS

Push connector into housing to be jointed.

Make sure there is no gap between the panels.