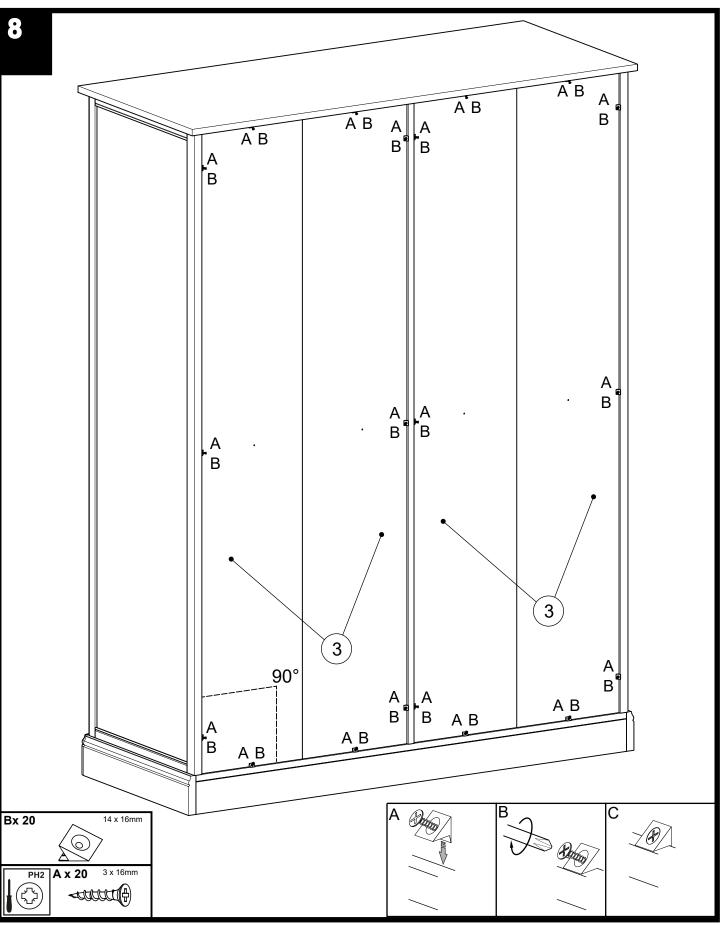

## HAMPTON 1.5M WARDROBE

Assembly instructions

next

| Fixtures and fittings mm 10 20 30 40 50 60 70 80 90 100 110 120 130   supplied (actual size) IIIIIIIIIIIIIIIIIIIIIIIIIIIIIIIIIIII |           |     |                                 |  |  |  |  |  |
|-----------------------------------------------------------------------------------------------------------------------------------|-----------|-----|---------------------------------|--|--|--|--|--|
| Ref                                                                                                                               |           | Qty |                                 |  |  |  |  |  |
| A                                                                                                                                 | 7 x 16mm  | 8   |                                 |  |  |  |  |  |
| В                                                                                                                                 | 16 x 14mm | 20  |                                 |  |  |  |  |  |
| С                                                                                                                                 | 3 x 16mm  | 20  |                                 |  |  |  |  |  |
| D                                                                                                                                 | 3 x 17mm  | 4   |                                 |  |  |  |  |  |
| Н                                                                                                                                 | 30 x 24mm | 1   |                                 |  |  |  |  |  |
| I                                                                                                                                 | 4 x 30mm  | 1   | <ul><li>accodecece(f)</li></ul> |  |  |  |  |  |
| к                                                                                                                                 | 2 x 50mm  | 1   |                                 |  |  |  |  |  |

### Fixtures and fittings supplied (not to scale)

| Ref | Dimensions | Visual      | Qty |
|-----|------------|-------------|-----|
| E   |            |             | 2   |
| F   | N/A        | F<br>G<br>O | 4   |
| G   |            |             | 2   |
| J   | N/A        |             | 4   |