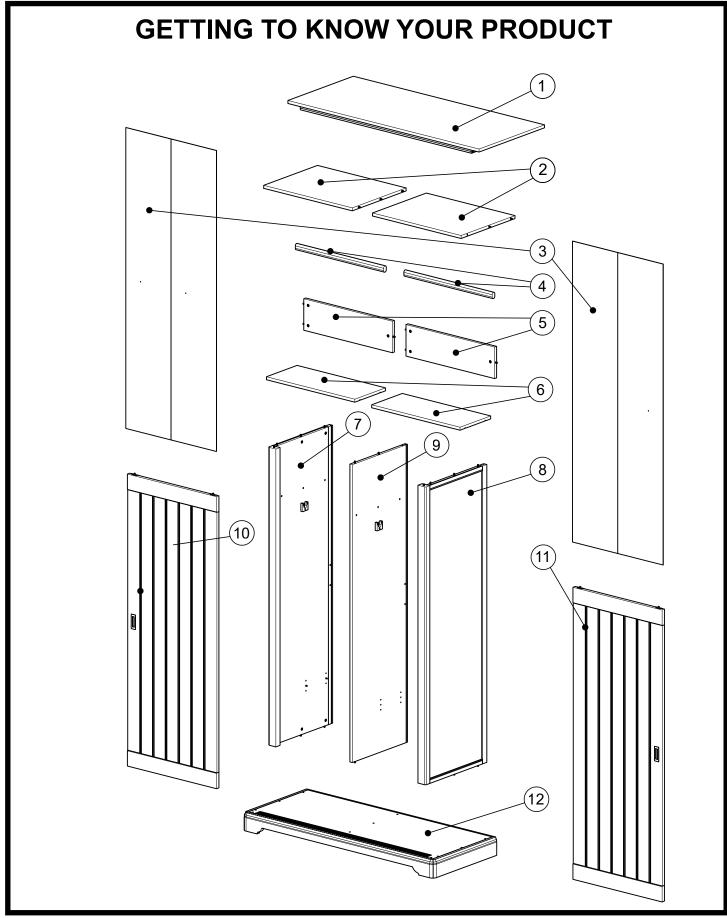

#### 

| 1 | 150x62cm    | · · · · · · · · · · · · · · · · · · · | 1 | 3 | - | 8  | 189.1x58 cm  | <u>E</u>                            | 1 | 2 |
|---|-------------|---------------------------------------|---|---|---|----|--------------|-------------------------------------|---|---|
| 2 | 69.6x51cm   | · · ·                                 | 2 | 3 |   | 9  | 189.1x52.2cm | (* * * * * *<br>• <u>E</u> * •<br>• | 1 | 2 |
|   |             | ۰ <u>۰</u>                            |   |   |   | 10 | 185.4x70cm   |                                     | 1 | 4 |
| 3 | 191x96cm    |                                       | 2 | 2 | - | 11 | 185.4x70cm   |                                     | 1 | 4 |
| 4 | 69.3 x4cm   |                                       | 2 | 3 |   | 12 | 150x60cm     | · · · · ·                           | 1 | 1 |
| 5 | 69.6x20cm   | •<br>•_                               | 2 | 3 |   |    |              |                                     |   |   |
| 6 | 69.4x29cm   |                                       | 2 | 3 |   |    |              |                                     |   |   |
| 7 | 189.1x58 cm | і —                                   | 1 | 2 |   |    |              |                                     |   |   |