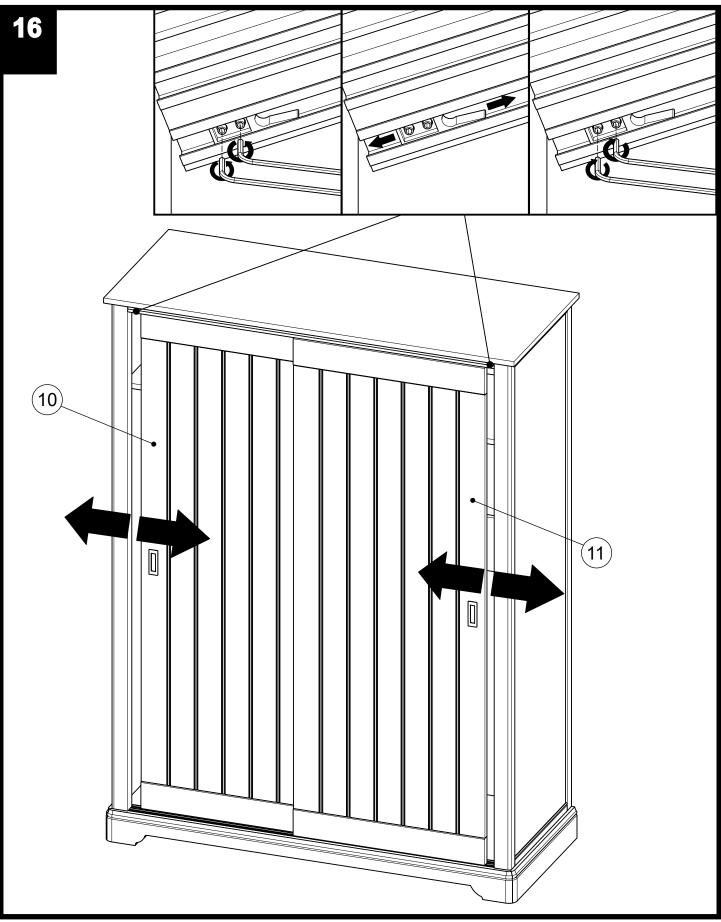

## ALIGMENT OF WARDROBE:

1. Move wardrobe to final position

2. Adjust gabs between door and side to be even top to bottom and on both/all doors (use door adjustment drawings)

3. Check door top & bottom are aliged with the frame. If not add wedges under front and rear legs ( on side that bottom edge of doorgap is to small ) until correct, then snap off extra part of wedges.