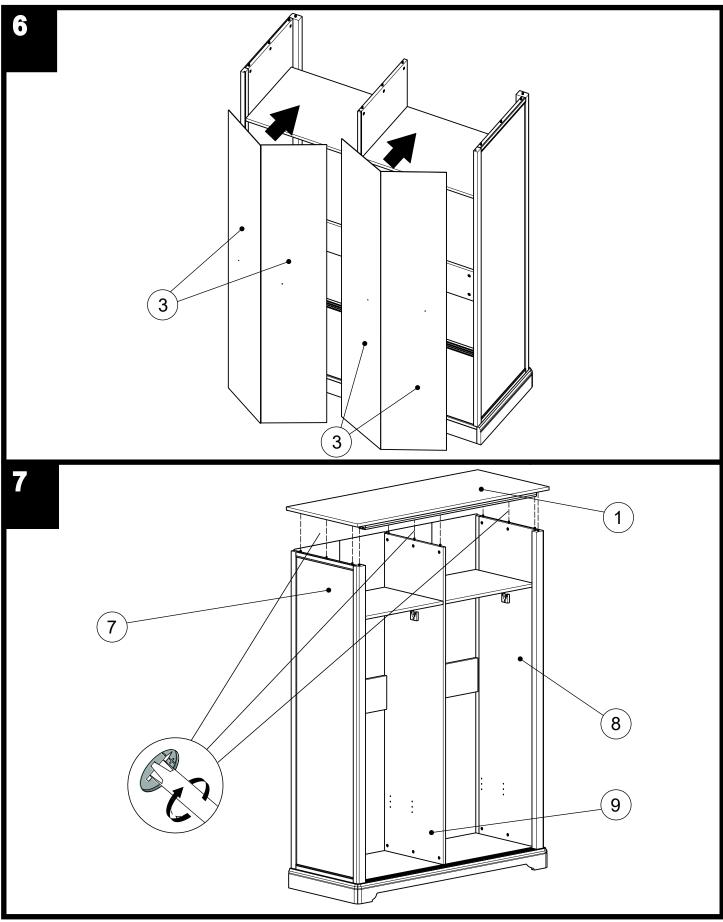

|  |  |  |  |  |
| I                                                                                                                                 | 4 x 30mm  | 1   | <ul><li>accodecece(f)</li></ul> |  |  |  |  |  |
| к                                                                                                                                 | 2 x 50mm  | 1   |                                 |  |  |  |  |  |

### Fixtures and fittings supplied (not to scale)

| Ref | Dimensions | Visual      | Qty |
|-----|------------|-------------|-----|
| E   |            |             | 2   |
| F   | N/A        | F<br>G<br>O | 4   |
| G   |            |             | 2   |
| J   | N/A        |             | 4   |



### HAMPTON 1.5M WARDROBE next





### HAMPTON 1.5M WARDROBE next





## NEXT HAMPTON 1.5M WARDROBE Assembly instructions







Produced in Lithuania for Next Retail Ltd 2018-V1







## Produced in Lithuania for Next Retail Ltd 2018-V2

# HAMPTON 1.5M WARDROBE next Assembly instructions 14 B ÷ LØ, • $\odot$ (11 1 (11) 11) 12

## Produced in Lithuania for Next Retail Ltd 2018-V1

## Next HAMPTON 1.5M WARDROBE Assembly instructions

15 0

### HAMPTON 1.5M WARDROBE next





Produced in Lithuania for Next Retail Ltd 2018-V2

Assembly instructions

## 18

## ALIGMENT OF WARDROBE:

1. Move wardrobe to final position

2. Adjust gabs between door and side to be even top to bottom and on both/all doors (use door adjustment drawings)

3. Check door top & bottom are aliged with the frame. If not add wedges under front and rear legs ( on side that bottom edge of d