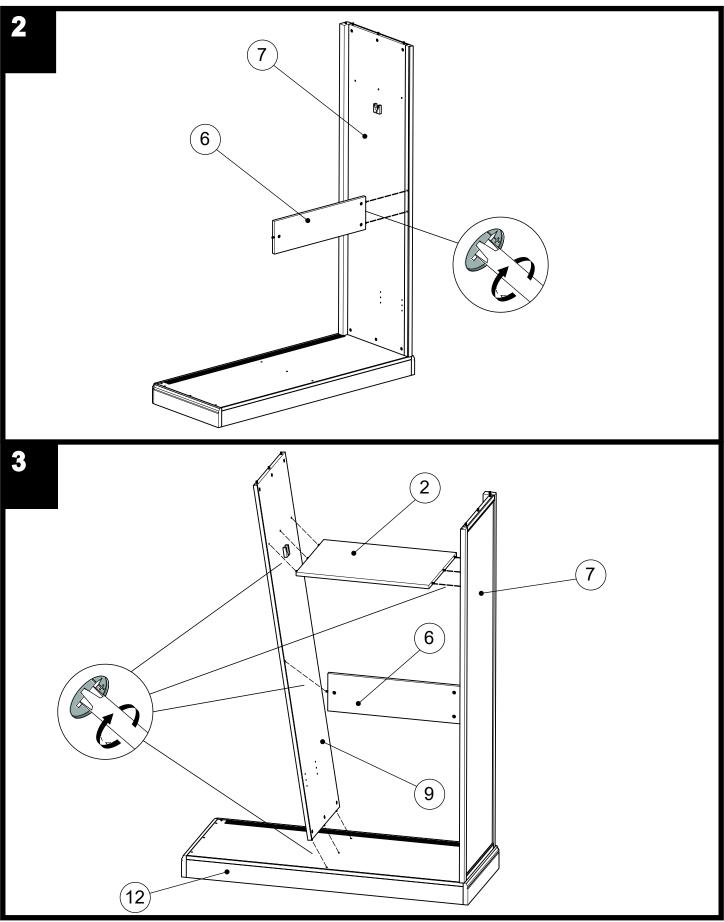

x 24mm | 1   |                                 |  |  |  |  |  |
| I                                                                                                                                 | 4 x 30mm  | 1   | <ul><li>accodecece(f)</li></ul> |  |  |  |  |  |
| к                                                                                                                                 | 2 x 50mm  | 1   |                                 |  |  |  |  |  |

### Fixtures and fittings supplied (not to scale)

| Ref | Dimensions | Visual      | Qty |
|-----|------------|-------------|-----|
| E   |            |             | 2   |
| F   | N/A        | F<br>G<br>O | 4   |
| G   |            |             | 2   |
| J   | N/A        |             | 4   |



### HAMPTON 1.5M WARDROBE next





### HAMPTON 1.5M WARDROBE next





## NEXT HAMPTON 1.5M WARDROBE Assembly instructions







Produced in Lithuania for Next Retail Ltd 2018-V1







## Produced in Lithuania for Next Retail Ltd 2018-V2

# HAMPTON 1.5M WARDROBE next Assembly instructions 14 B ÷ LØ, • $\odot$ (11 1 (11) 11) 12

## Produced in Lithuania for Next Retail Ltd 2018-V1

## Next HAMPTON 1.5M WARDROBE Assembly instructions

15 0

### HAMPTON 1.5M WARDROBE next





Produced in Lithuania for Next Retail Ltd 2018-V2

Assembly instructions

## 18

## ALIGMENT OF WARDROBE:

1. Move wardrobe to final position

2. Adjust gabs between door and side to be even top to bottom and on both/all doors (use door adjustment drawings)

3. Check door top & bottom are aliged with the frame. If not add wedges under front and rea