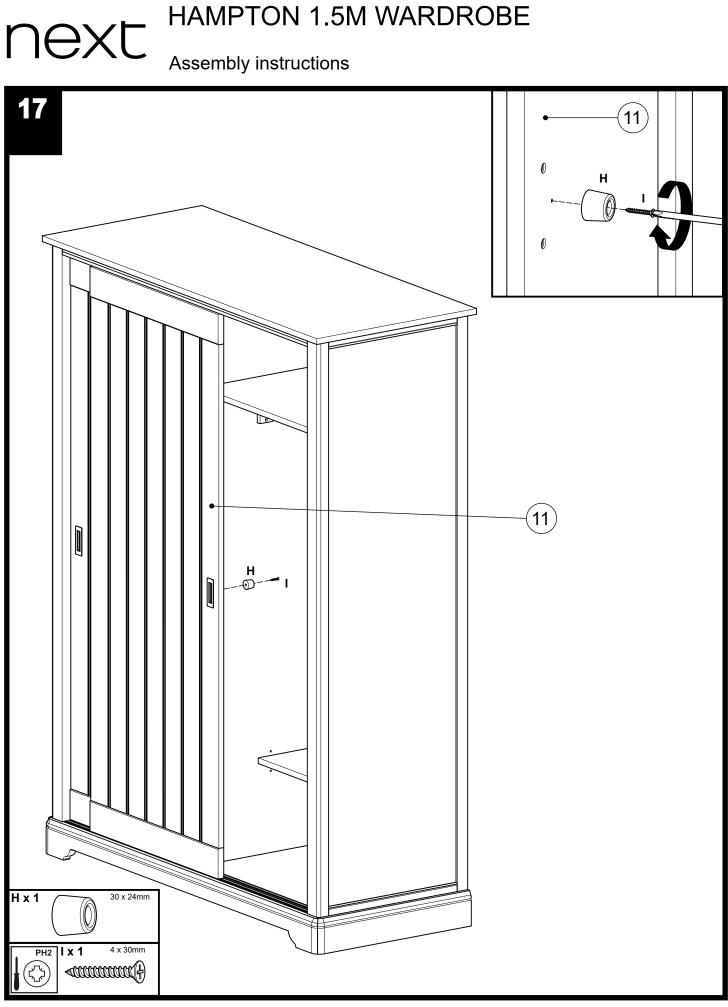

## HAMPTON 1.5M WARDROBE

Assembly instructions

next

| Fixtures and fittings mm 10 20 30 40 50 60 70 80 90 100 110 120 130   supplied (actual size) IIIIIIIIIIIIIIIIIIIIIIIIIIIIIIIIIIII |           |     |                                 |  |  |  |  |  |
|-----------------------------------------------------------------------------------------------------------------------------------|-----------|-----|---------------------------------|--|--|--|--|--|
| Ref                                                                                                                               |           | Qty |                                 |  |  |  |  |  |
| A                                                                                                                                 | 7 x 16mm  | 8   |                                 |  |  |  |  |  |
| В                                                                                                                                 | 16 x 14mm | 20  |                                 |  |  |  |  |  |
| С                                                                                                                                 | 3 x 16mm  | 20  |                                 |  |  |  |  |  |
| D                                                                                                                                 | 3 x 17mm  | 4   |                                 |  |  |  |  |  |
| Н                                                                                                                                 | 30 x 24mm | 1   |                                 |  |  |  |  |  |
| I                                                                                                                                 | 4 x 30mm  | 1   | <ul><li>accodecece(f)</li></ul> |  |  |  |  |  |
| к                                                                                                                                 | 2 x 50mm  | 1   |                                 |  |  |  |  |  |

### HAMPTON 1.5M WARDROBE next

Produced in Lithuania for Next Retail Ltd 2018-V2

Assembly instructions