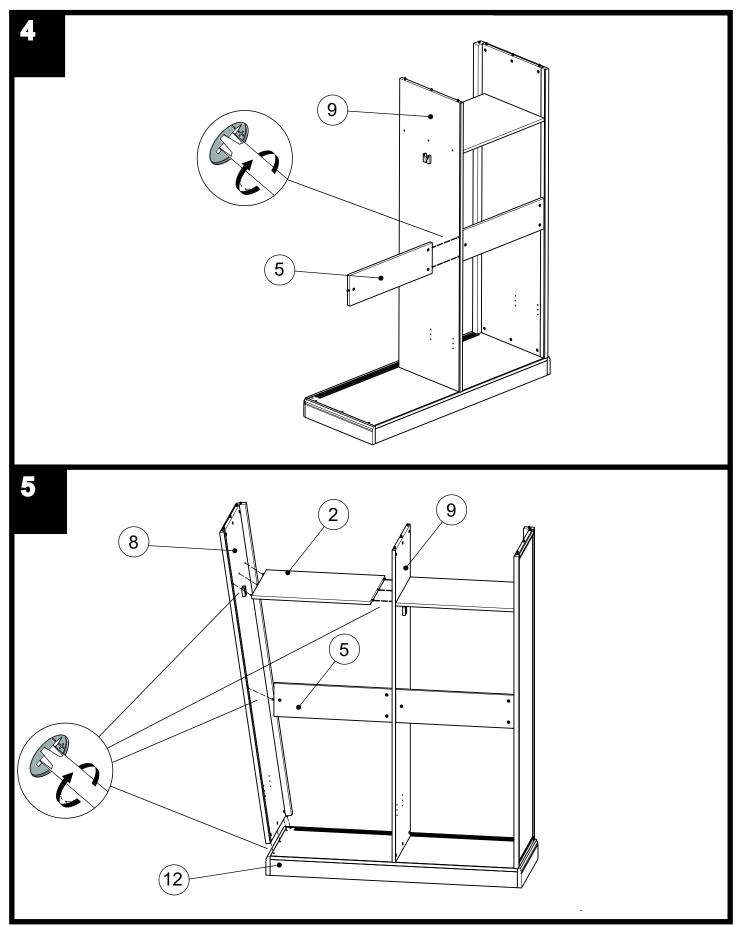

24mm | 1   |                                 |  |  |  |  |  |
| I                                                                                                                                 | 4 x 30mm  | 1   | <ul><li>accodecece(f)</li></ul> |  |  |  |  |  |
| к                                                                                                                                 | 2 x 50mm  | 1   |                                 |  |  |  |  |  |

### Fixtures and fittings supplied (not to scale)

| Ref | Dimensions | Visual      | Qty |
|-----|------------|-------------|-----|
| E   |            |             | 2   |
| F   | N/A        | F<br>G<br>O | 4   |
| G   |            |             | 2   |
| J   | N/A        |             | 4   |



### HAMPTON 1.5M WARDROBE next





### HAMPTON 1.5M WARDROBE next





## NEXT HAMPTON 1.5M WARDROBE Assembly instructions







Produced in Lithuania for Next Retail Ltd 2018-V1







## Produced in Lithuania for Next Retail Ltd 2018-V2

# HAMPTON 1.5M WARDROBE next Assembly instructions 14 B ÷ LØ, • $\odot$ (11 1 (11) 11) 12

## Produced in Lithuania for Next Retail Ltd 2018-V1

## Next HAMPTON 1.5M WARDROBE Assembly instructions

15 0

### HAMPTON 1.5M WARDROBE next





Produced in Lithuania for Next Retail Ltd 2018-V2

Assembly instructions

## 18

## ALIGMENT OF WARDROBE:

1. Move wardrobe to final position

2. Adjust gabs between door and side to be even top to bottom and on both/all doors (use door adjustment drawings)

3. Check door top & bottom are aliged with the frame. If not add wedges under front and rear