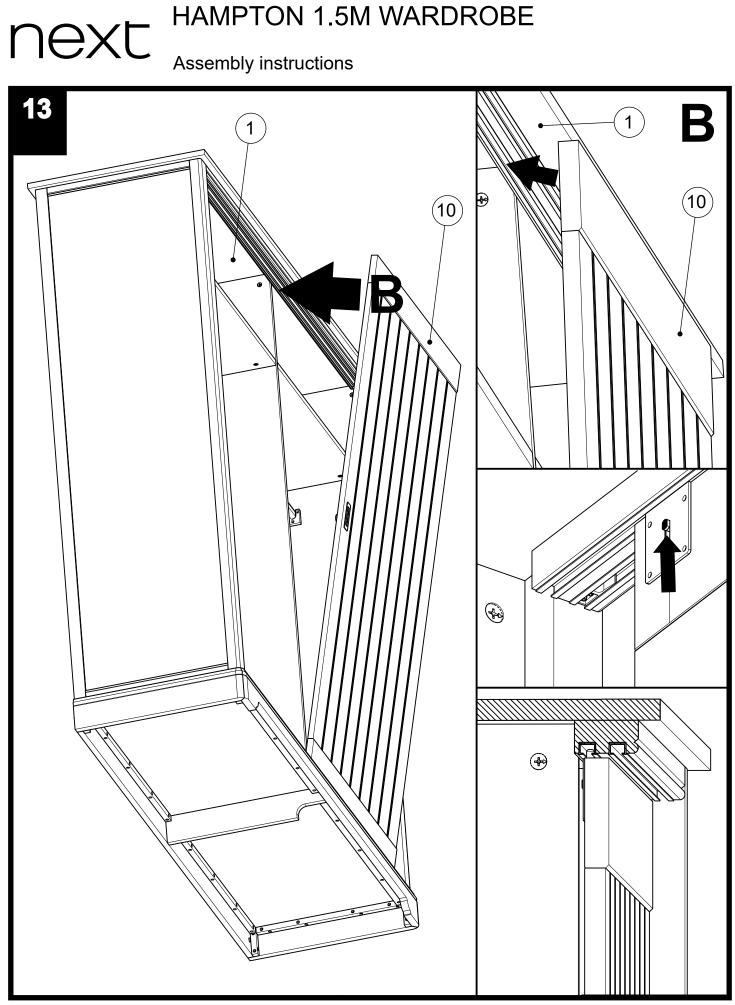

## HAMPTON 1.5M WARDROBE

Assembly instructions

next

| Fixtures and fittings mm 10 20 30 40 50 60 70 80 90 100 110 120 130   supplied (actual size) IIIIIIIIIIIIIIIIIIIIIIIIIIIIIIIIIIII |           |     |                                 |  |  |  |  |  |
|-----------------------------------------------------------------------------------------------------------------------------------|-----------|-----|---------------------------------|--|--|--|--|--|
| Ref                                                                                                                               |           | Qty |                                 |  |  |  |  |  |
| A                                                                                                                                 | 7 x 16mm  | 8   |                                 |  |  |  |  |  |
| В                                                                                                                                 | 16 x 14mm | 20  |                                 |  |  |  |  |  |
| С                                                                                                                                 | 3 x 16mm  | 20  |                                 |  |  |  |  |  |
| D                                                                                                                                 | 3 x 17mm  | 4   |                                 |  |  |  |  |  |
| Н                                                                                                                                 | 30 x 24mm | 1   |                                 |  |  |  |  |  |
| I                                                                                                                                 | 4 x 30mm  | 1   | <ul><li>accodecece(f)</li></ul> |  |  |  |  |  |
| к                                                                                                                                 | 2 x 50mm  | 1   |                                 |  |  |  |  |  |

### Fixtures and fittings supplied (not to scale)

| Ref | Dimensions | Visual      | Qty |
|-----|------------|-------------|-----|
| E   |            |             | 2   |
| F   | N/A        | F<br>G<br>O | 4   |
| G   |            |             | 2   |
| J   | N/A        |             | 4   |