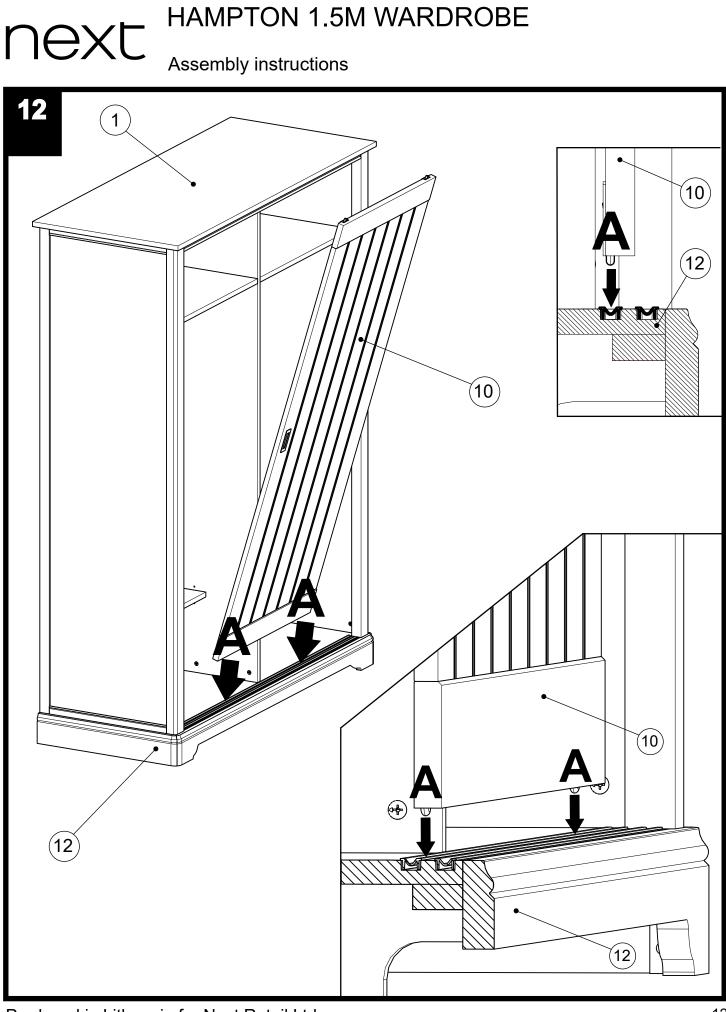

## HAMPTON 1.5M WARDROBE

Assembly instructions

next

| Fixtures and fittings mm 10 20 30 40 50 60 70 80 90 100 110 120 130   supplied (actual size) IIIIIIIIIIIIIIIIIIIIIIIIIIIIIIIIIIII |           |     |                                 |  |  |  |  |  |
|-----------------------------------------------------------------------------------------------------------------------------------|-----------|-----|---------------------------------|--|--|--|--|--|
| Ref                                                                                                                               |           | Qty |                                 |  |  |  |  |  |
| A                                                                                                                                 | 7 x 16mm  | 8   |                                 |  |  |  |  |  |
| В                                                                                                                                 | 16 x 14mm | 20  |                                 |  |  |  |  |  |
| С                                                                                                                                 | 3 x 16mm  | 20  |                                 |  |  |  |  |  |
| D                                                                                                                                 | 3 x 17mm  | 4   |                                 |  |  |  |  |  |
| Н                                                                                                                                 | 30 x 24mm | 1   |                                 |  |  |  |  |  |
| I                                                                                                                                 | 4 x 30mm  | 1   | <ul><li>accodecece(f)</li></ul> |  |  |  |  |  |
| к                                                                                                                                 | 2 x 50mm  | 1   |                                 |  |  |  |  |  |

### Fixtures and fittings supplied (not to scale)

| Ref | Dimensions | Visual      | Qty |
|-----|------------|-------------|-----|
| E   |            |             | 2   |
| F   | N/A        | F<br>G<br>O | 4   |
| G   |            |             | 2   |
| J   | N/A        |             | 4   |