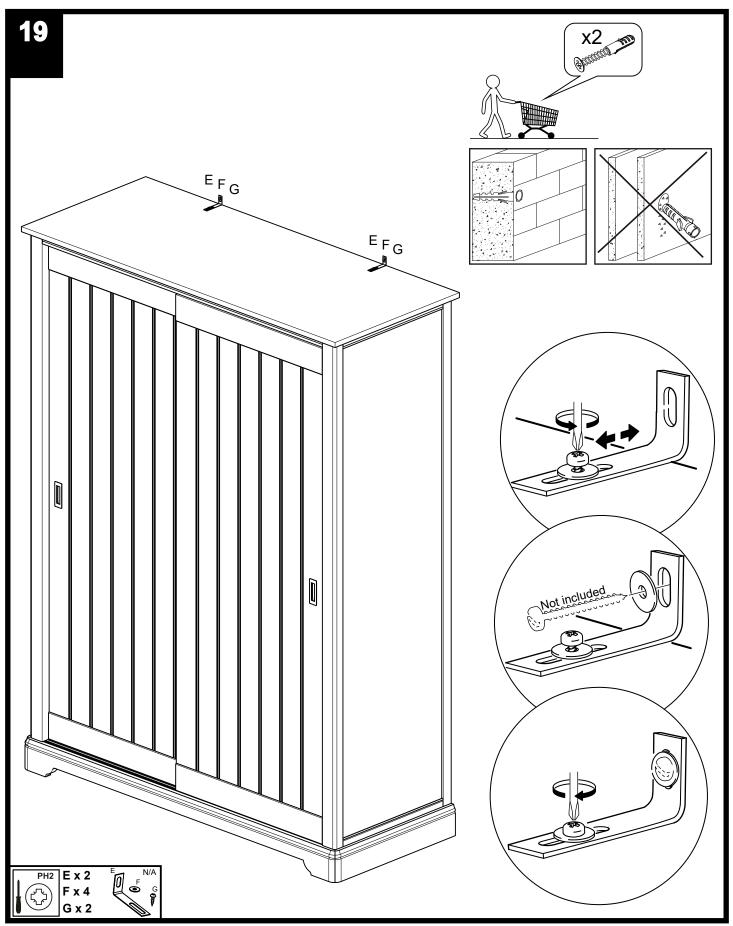

### Fixtures and fittings supplied (not to scale)

| Ref | Dimensions | Visual      | Qty |
|-----|------------|-------------|-----|
| E   |            |             | 2   |
| F   | N/A        | F<br>G<br>O | 4   |
| G   |            |             | 2   |
| J   | N/A        |             | 4   |