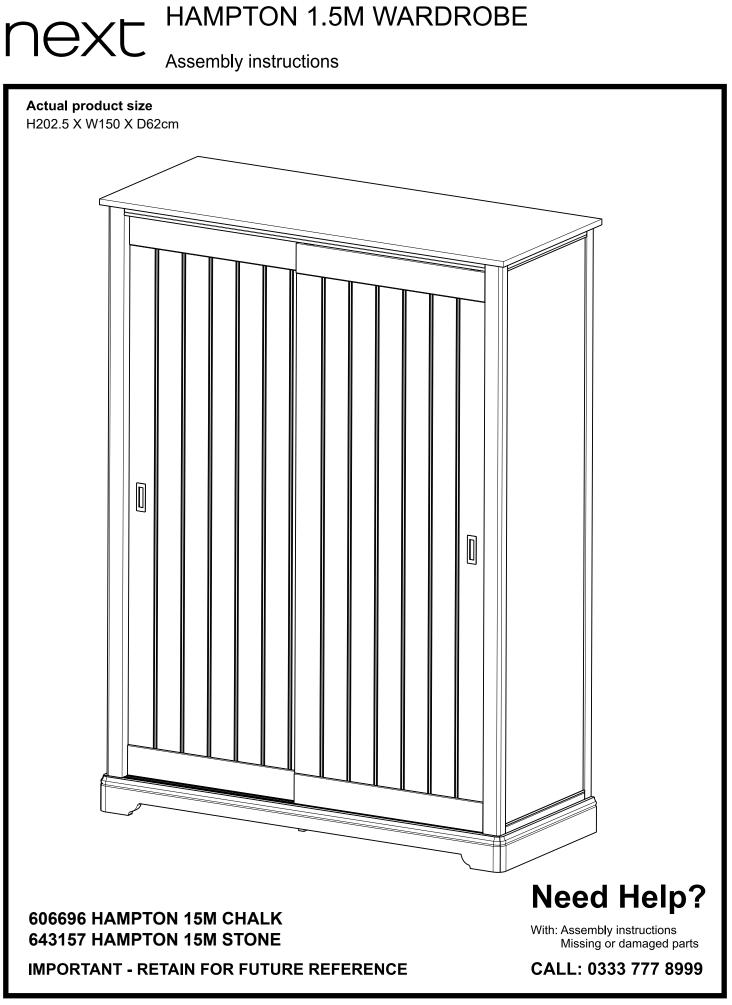

## HAMPTON 1.5M WARDROBE

Assembly instructions

next

| Fixtures and fittings mm 10 20 30 40 50 60 70 80 90 100 110 120 130   supplied (actual size) IIIIIIIIIIIIIIIIIIIIIIIIIIIIIIIIIIII |           |     |                                 |  |  |  |  |  |
|-----------------------------------------------------------------------------------------------------------------------------------|-----------|-----|---------------------------------|--|--|--|--|--|
| Ref                                                                                                                               |           | Qty |                                 |  |  |  |  |  |
| A                                                                                                                                 | 7 x 16mm  | 8   |                                 |  |  |  |  |  |
| В                                                                                                                                 | 16 x 14mm | 20  |                                 |  |  |  |  |  |
| С                                                                                                                                 | 3 x 16mm  | 20  |                                 |  |  |  |  |  |
| D                                                                                                                                 | 3 x 17mm  | 4   |                                 |  |  |  |  |  |
| Н                                                                                                                                 | 30 x 24mm | 1   |                                 |  |  |  |  |  |
| I                                                                                                                                 | 4 x 30mm  | 1   | <ul><li>accodecece(f)</li></ul> |  |  |  |  |  |
| к                                                                                                                                 | 2 x 50mm  | 1   |                                 |  |  |  |  |  |

### Fixtures and fittings supplied (not to scale)

| Ref | Dimensions | Visual      | Qty |
|-----|------------|-------------|-----|
| E   |            |             | 2   |
| F   | N/A        | F<br>G<br>O | 4   |
| G   |            |             | 2   |
| J   | N/A        |             | 4   |