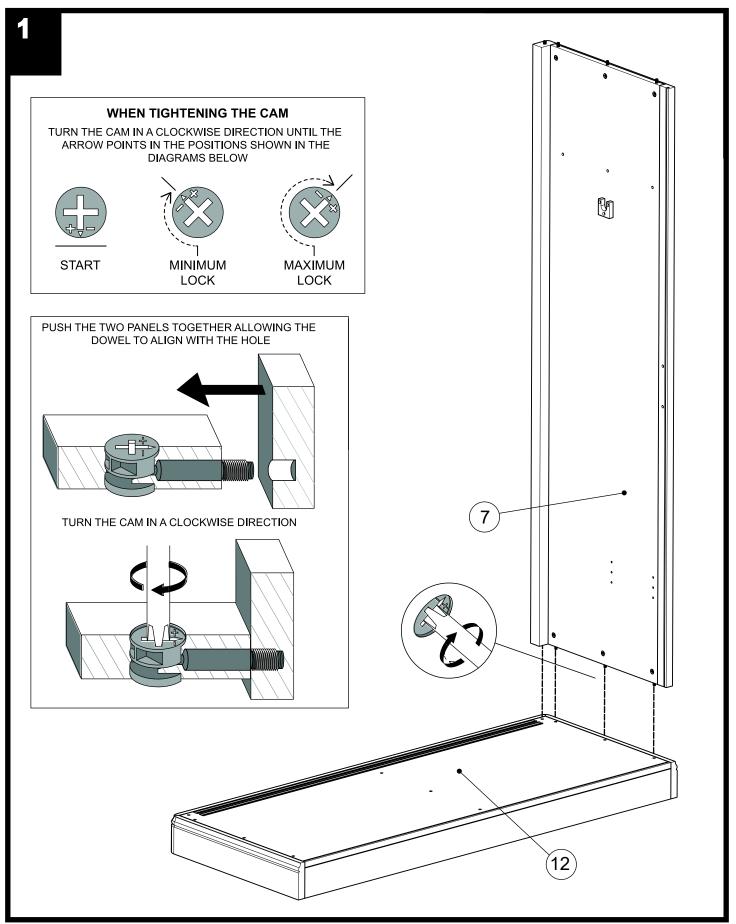

| 30 x 24mm | 1   |                                 |  |  |  |  |  |
| I                                                                                                                                 | 4 x 30mm  | 1   | <ul><li>accodecece(f)</li></ul> |  |  |  |  |  |
| к                                                                                                                                 | 2 x 50mm  | 1   |                                 |  |  |  |  |  |

### Fixtures and fittings supplied (not to scale)

| Ref | Dimensions | Visual      | Qty |
|-----|------------|-------------|-----|
| E   |            |             | 2   |
| F   | N/A        | F<br>G<br>O | 4   |
| G   |            |             | 2   |
| J   | N/A        |             | 4   |



### HAMPTON 1.5M WARDROBE next





### HAMPTON 1.5M WARDROBE next





## NEXT HAMPTON 1.5M WARDROBE Assembly instructions







Produced in Lithuania for Next Retail Ltd 2018-V1







## Produced in Lithuania for Next Retail Ltd 2018-V2

# HAMPTON 1.5M WARDROBE next Assembly instructions 14 B ÷ LØ, • $\odot$ (11 1 (11) 11) 12

## Produced in Lithuania for Next Retail Ltd 2018-V1

## Next HAMPTON 1.5M WARDROBE Assembly instructions

15 0

### HAMPTON 1.5M WARDROBE next





Produced in Lithuania for Next Retail Ltd 2018-V2

Assembly instructions

## 18

## ALIGMENT OF WARDROBE:

1. Move wardrobe to final position

2. Adjust gabs between door and side to be even top to bottom and on both/all doors (use door adjustment drawings)

3. Check door top & bottom are aliged with the frame. If