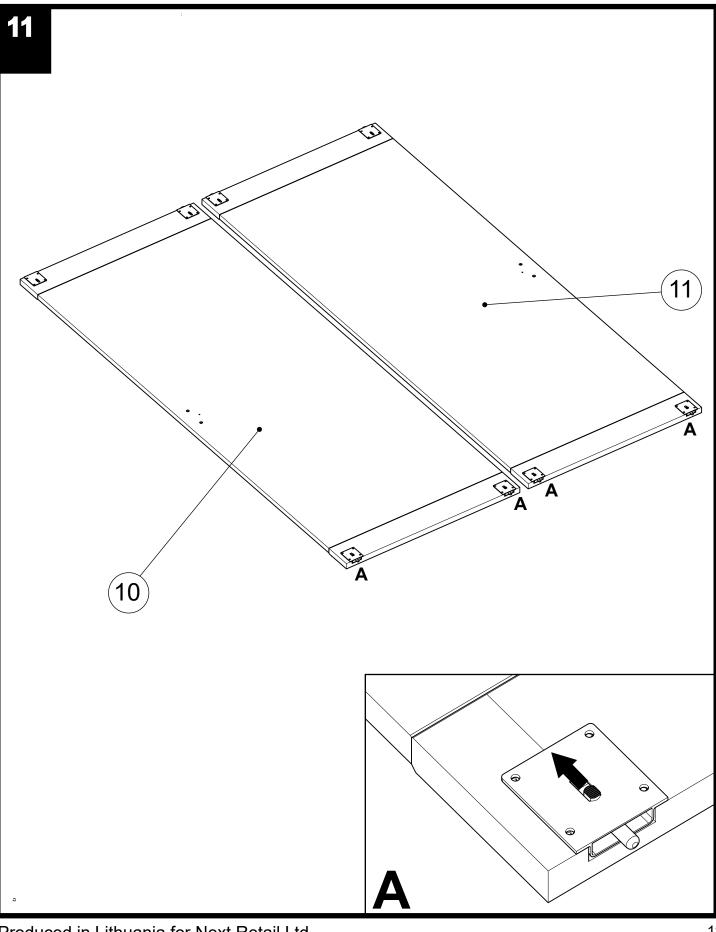

#### 

| 1 | 150x62cm    | · · · · · · · · · · · · · · · · · · · | 1 | 3 | - | 8  | 189.1x58 cm  | <u>E</u>                            | 1 | 2 |
|---|-------------|---------------------------------------|---|---|---|----|--------------|-------------------------------------|---|---|
| 2 | 69.6x51cm   | · · ·                                 | 2 | 3 |   | 9  | 189.1x52.2cm | (* * * * * *<br>• <u>E</u> * •<br>• | 1 | 2 |
|   |             | ۰ <u>۰</u>                            |   |   |   | 10 | 185.4x70cm   |                                     | 1 | 4 |
| 3 | 191x96cm    |                                       | 2 | 2 | - | 11 | 185.4x70cm   |                                     | 1 | 4 |
| 4 | 69.3 x4cm   |                                       | 2 | 3 |   | 12 | 150x60cm     | · · · · ·                           | 1 | 1 |
| 5 | 69.6x20cm   | •<br>•_                               | 2 | 3 |   |    |              |                                     |   |   |
| 6 | 69.4x29cm   |                                       | 2 | 3 |   |    |              |                                     |   |   |
| 7 | 189.1x58 cm | і —                                   | 1 | 2 |   |    |              |                                     |   |   |

### Fixtures and fittings supplied (not to scale)

| Ref | Dimensions | Visual      | Qty |
|-----|------------|-------------|-----|
| E   |            |             | 2   |
| F   | N/A        | F<br>G<br>O | 4   |
| G   |            |             | 2   |
| J   | N/A        |             | 4   |