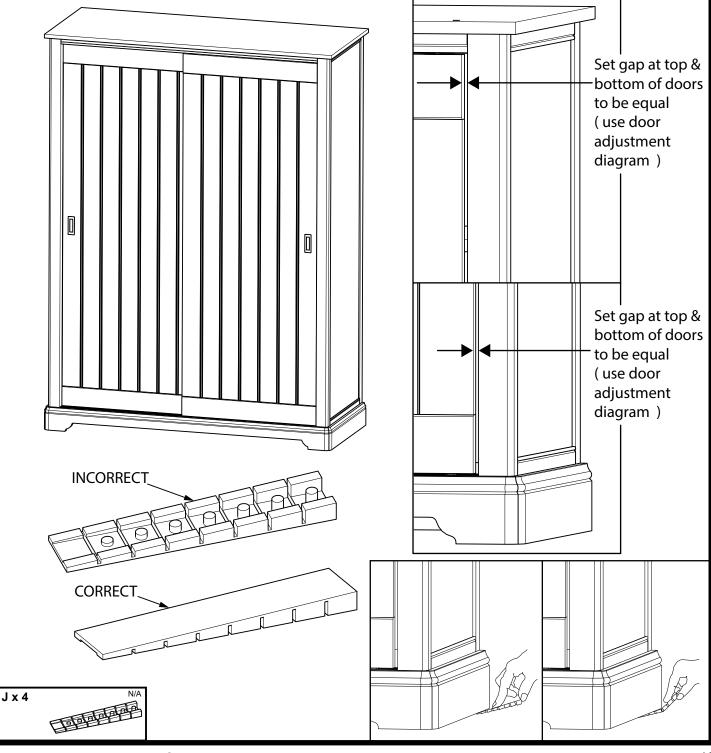

## 18

## ALIGMENT OF WARDROBE:

1. Move wardrobe to final position

2. Adjust gabs between door and side to be even top to bottom and on both/all doors (use door adjustment drawings)

3. Check door top & bottom are aliged with the frame. If not add wedges under front and rear legs ( on side that bottom edge of doorgap is to small ) until correct, then snap off extra part of wedges.