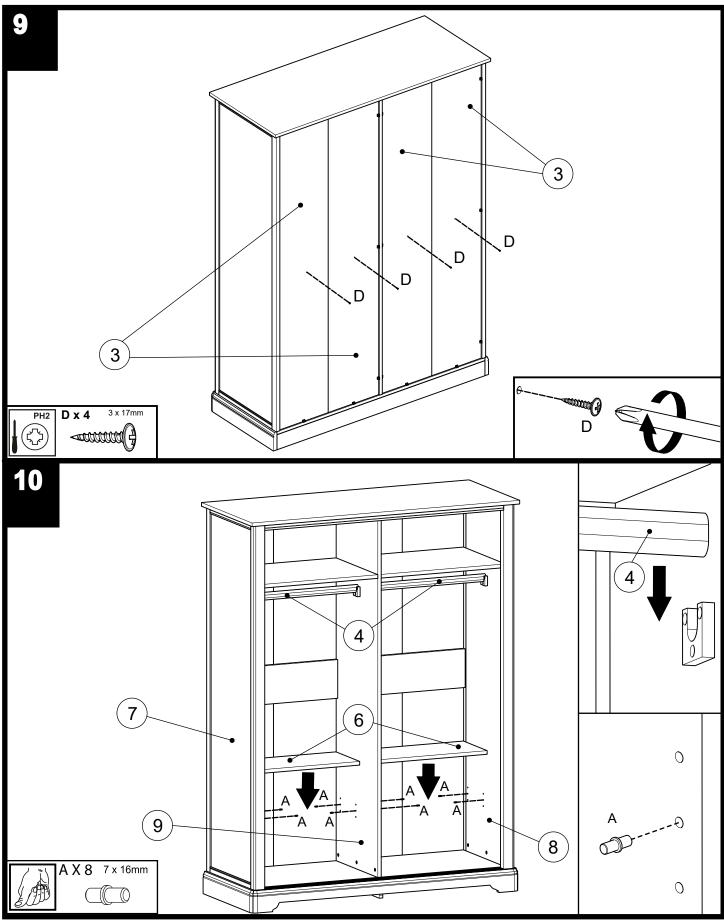

## HAMPTON 1.5M WARDROBE

Assembly instructions

next

| Fixtures and fittings mm 10 20 30 40 50 60 70 80 90 100 110 120 130   supplied (actual size) IIIIIIIIIIIIIIIIIIIIIIIIIIIIIIIIIIII |           |     |                                 |  |  |  |  |  |
|-----------------------------------------------------------------------------------------------------------------------------------|-----------|-----|---------------------------------|--|--|--|--|--|
| Ref                                                                                                                               |           | Qty |                                 |  |  |  |  |  |
| A                                                                                                                                 | 7 x 16mm  | 8   |                                 |  |  |  |  |  |
| В                                                                                                                                 | 16 x 14mm | 20  |                                 |  |  |  |  |  |
| С                                                                                                                                 | 3 x 16mm  | 20  |                                 |  |  |  |  |  |
| D                                                                                                                                 | 3 x 17mm  | 4   |                                 |  |  |  |  |  |
| Н                                                                                                                                 | 30 x 24mm | 1   |                                 |  |  |  |  |  |
| I                                                                                                                                 | 4 x 30mm  | 1   | <ul><li>accodecece(f)</li></ul> |  |  |  |  |  |
| к                                                                                                                                 | 2 x 50mm  | 1   |                                 |  |  |  |  |  |

### Fixtures and fittings supplied (not to scale)

| Ref | Dimensions | Visual      | Qty |
|-----|------------|-------------|-----|
| E   |            |             | 2   |
| F   | N/A        | F<br>G<br>O | 4   |
| G   |            |             | 2   |
| J   | N/A        |             | 4   |