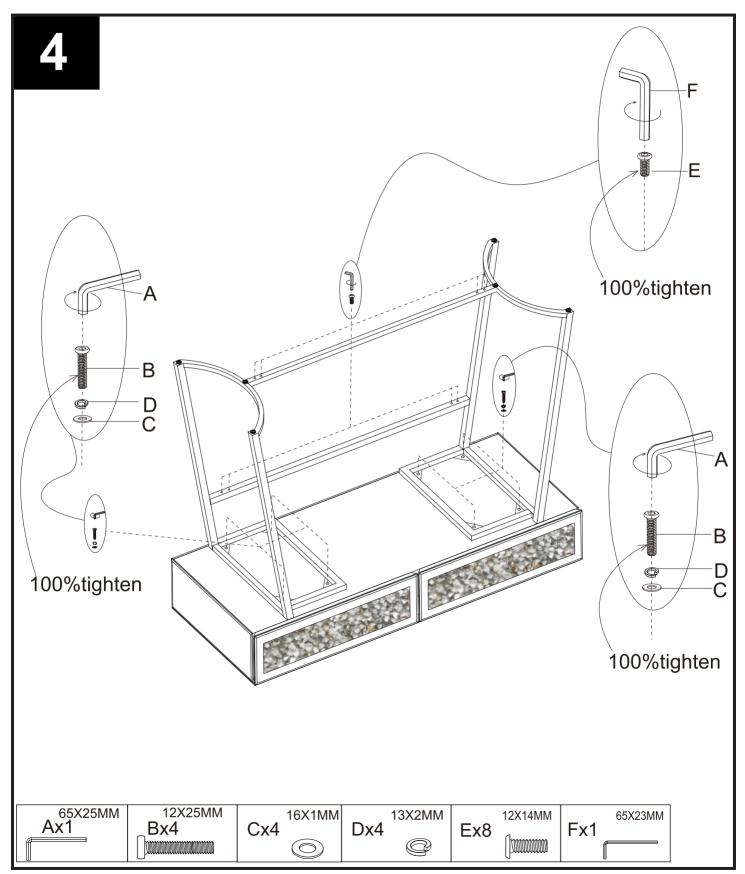

### NEXT PORTIA DRESSING TABLE 644481 Assembly instructions

Assembly instructions

Assembly instructions

Assembly instructions

Produced in China for Next Retail Ltd.

644481-2019-V1

Assembly instructions

Assembly instructions

#### Assembly instructions

## To view our full furniture range please visit www.next.co.uk

Assembly instructions

Produced in China for Next Retail Ltd.

Assembly instructions

| Fixture and Fittings supplied(actual size) |            |     |                            |      |                |      |    |    |    |    |                                               |    |     |
|--------------------------------------------|------------|-----|----------------------------|------|----------------|------|----|----|----|----|-----------------------------------------------|----|-----|
|                                            |            |     | m                          | m 10 | 20             | 30   | 40 | 50 | 60 | 70 | 80                                            | 90 | 100 |
| REF                                        | DIMENSIONS | QTY | Spare<br>Part <del>*</del> |      |                |      |    |    |    |    | <u>, , , , , , , , , , , , , , , , , , , </u> |    |     |
| A                                          | 65X25MM    | 1   | 0                          |      |                |      |    |    |    |    |                                               |    |     |
| В                                          | 12X25MM    | 8   | 1                          |      | <br>1000000000 | <br> |    |    |    |    |                                               |    |     |
| С                                          | 16X1MM     | 8   | 1                          |      |                |      |    |    |    |    |                                               |    |     |
| D                                          | 13X2MM     | 8   | 1                          |      |                |      |    |    |    |    |                                               |    |     |
| E                                          | 12X14MM    | 8   | 1                          |      |                |      |    |    |    |    |                                               |    |     |
| F                                          | 65X23MM    | 1   | 0                          |      |                |      |    |    |    |    |                                               |    |     |
|                                            |            |     |                            |      |                |      |    |    |    |    |                                               |    |     |