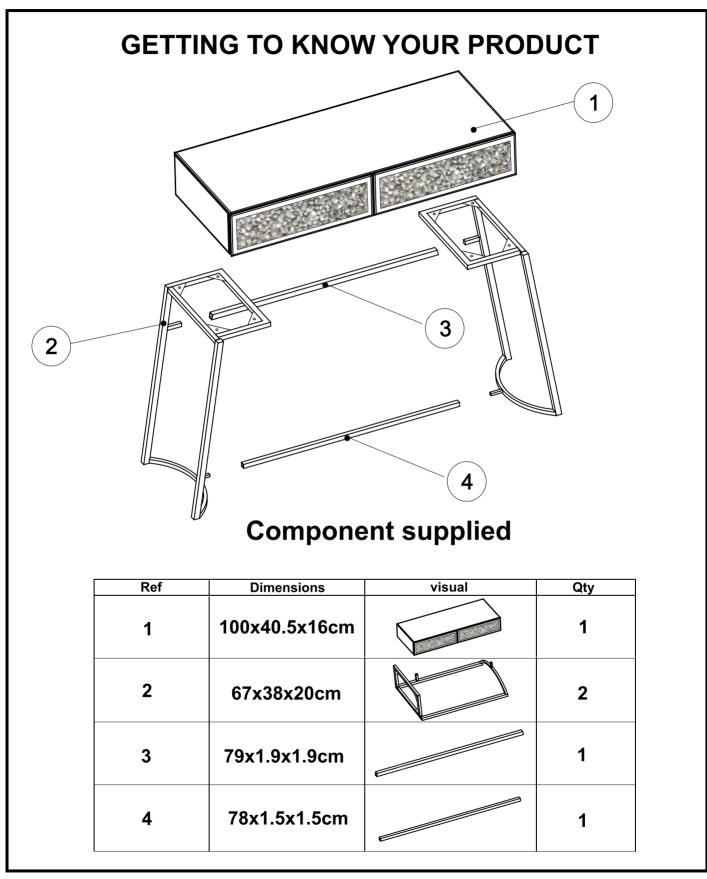

For self-assembled products, we recommend that the packaging is used to protect the surfaces during assembly.

Carefully check that you have all the parts before beginning assembly.

Due to the size of the product we recommend that it is unpacked in the room intended for use.