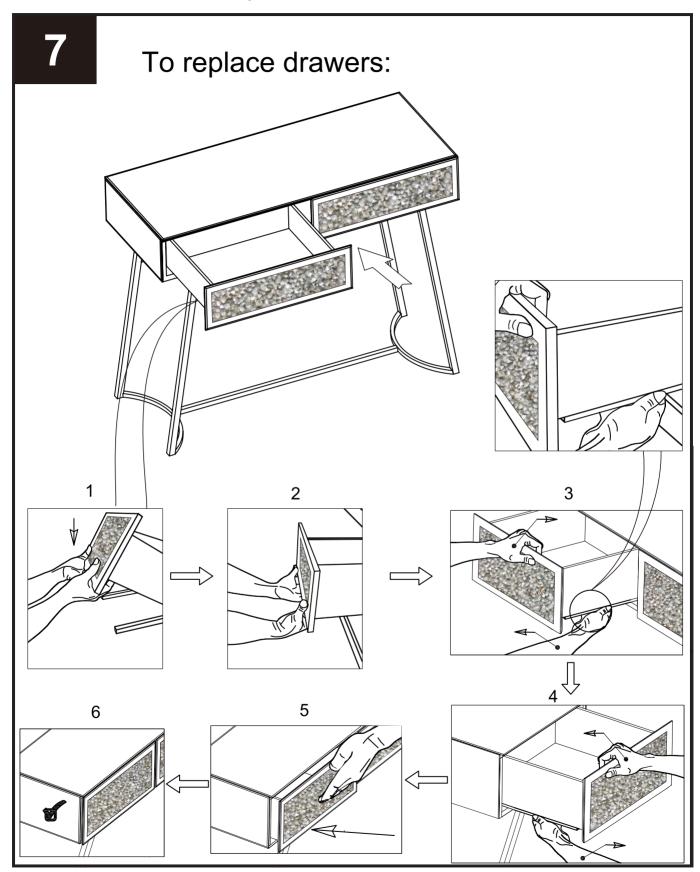

| 65X23MM    | 1   | 0                          |      |                |      |    |    |    |    |                                               |    |     |
|                                            |            |     |                            |      |                |      |    |    |    |    |                                               |    |     |

\* Just to let you know we have included a small quantity of fixings in case of mishap, so don't worry if you've got a few left when you've finished.

### NEXT PORTIA DRESSING TABLE 644481 Assembly instructions



Assembly instructions



Assembly instructions



Assembly instructions



Produced in China for Next Retail Ltd.

644481-2019-V1

Assembly instructions



Assembly instructions



Assembly instructions



Produced in China for Next Retail Ltd. 644481-2019-V1



## PORTIA DRESSING TABLE

644481

Assembly instructions



Produced in China for Next Retail Ltd. 644481-2019-V1

#### Assembly instructions

## 9

We recommend the use of the wall strap provided for safety reasons. Wall fixing are not included please source suitable fixing for your wall type. If in doubt, please consult a qualified tradesperson. WARNING: Always ensure the wall to be drilled is free from hidden electrical wires, water and gas pipes.