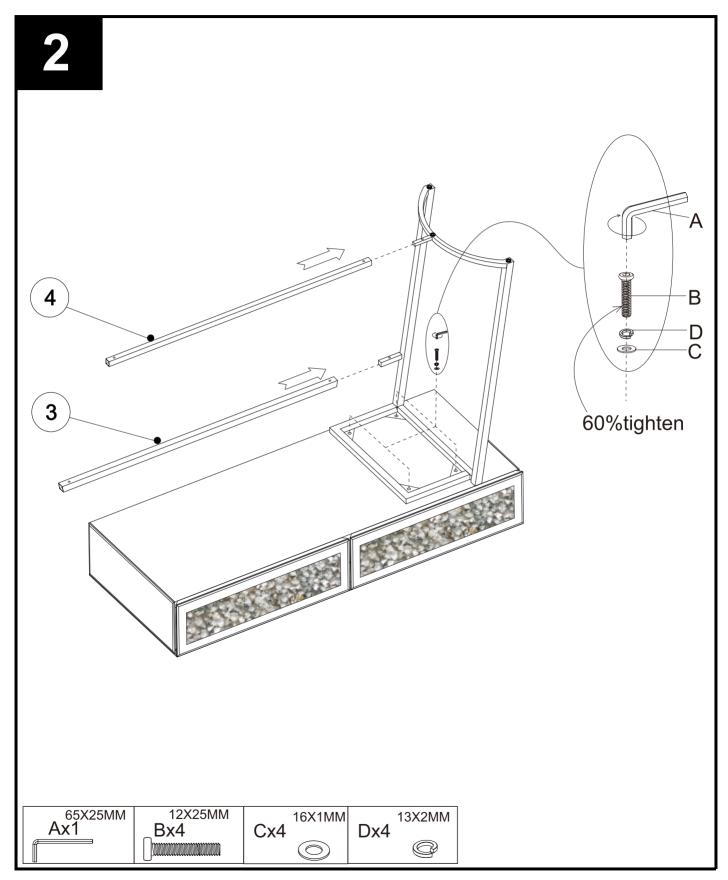

### NEXT PORTIA DRESSING TABLE 644481 Assembly instructions

Assembly instructions

Assembly instructions

Assembly instructions

Produced in China for Next Retail Ltd.

644481-2019-V1

Assembly instructions

Assembly instructions

#### Assembly instructions

## To view our full furniture range please visit www.next.co.uk

Assembly instructions

Produced in China for Next Retail Ltd.

Assembly instructions

| Fixture and Fittings supplied(actual size) |            |     |                            |      |                |      |    |    |    |    |                                               |    |     |
|--------------------------------------------|------------|-----|----------------------------|------|----------------|------|----|----|----|----|-----------------------------------------------|----|-----|
|                                            |            |     | m                          | m 10 | 20             | 30   | 40 | 50 | 60 | 70 | 80                                            | 90 | 100 |
| REF                                        | DIMENSIONS | QTY | Spare<br>Part <del>*</del> |      |                |      |    |    |    |    | <u>, , , , , , , , , , , , , , , , , , , </u> |    |     |
| A                                          | 65X25MM    | 1   | 0                          |      |                |      |    |    |    |    |                                               |    |     |
| В                                          | 12X25MM    | 8   | 1                          |      | <br>1000000000 | <br> |    |    |    |    |                                               |    |     |
| С                                          | 16X1MM     | 8   | 1                          |      |                |      |    |    |    |    |                                               |    |     |
| D                                          | 13X2MM     | 8   | 1                          |      |                |      |    |    |    |    |                                               |    |     |
| E                                          | 12X14MM    | 8   | 1                          |      |                |      |    |    |    |    |                                               |    |     |
| F                                          | 65X23MM    | 1   | 0                          |      |                |      |    |    |    |    |                                               |    |     |
|                                            |            |     |                            |      |                |      |    |    |    |    |                                               |    |     |