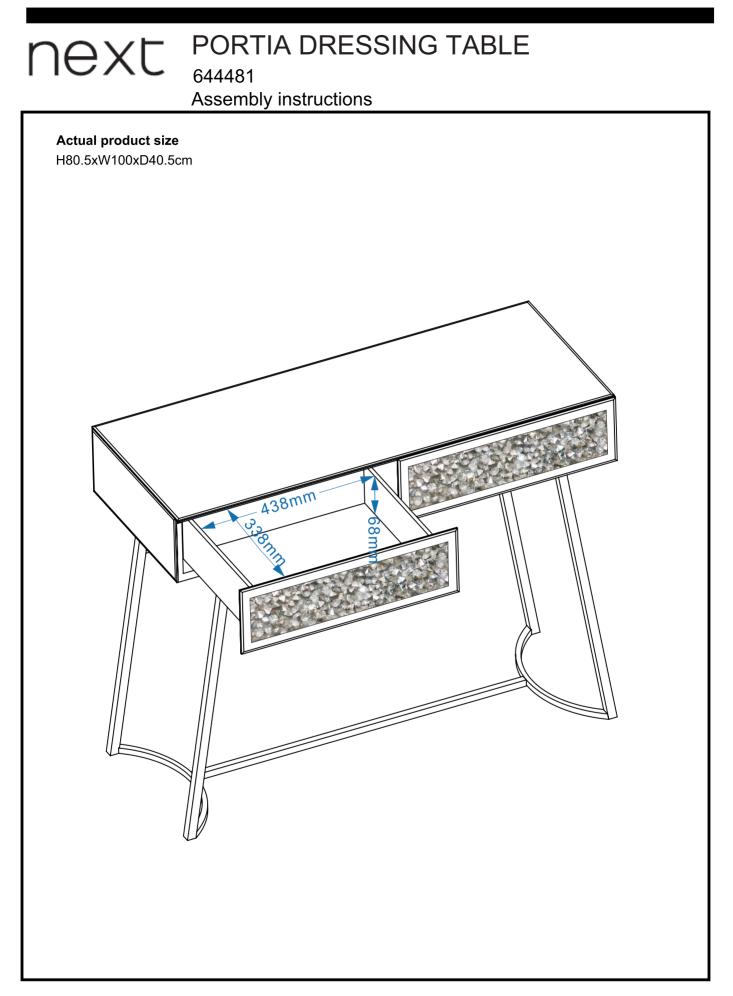

#### Actual product size

H80.5xW100xD40.5cm

### Next Portia Dressing Table 644481 Assembly instructions