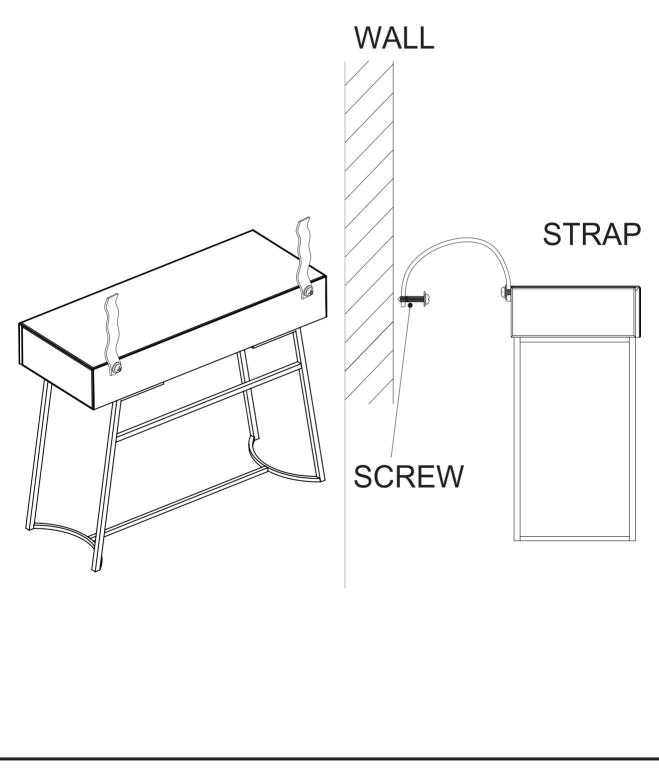

#### PRODUCT SUPPLIED WITH WALL FIXING STRAPS

## 9

We recommend the use of the wall strap provided for safety reasons. Wall fixing are not included please source suitable fixing for your wall type. If in doubt, please consult a qualified tradesperson. WARNING: Always ensure the wall to be drilled is free from hidden electrical wires, water and gas pipes.