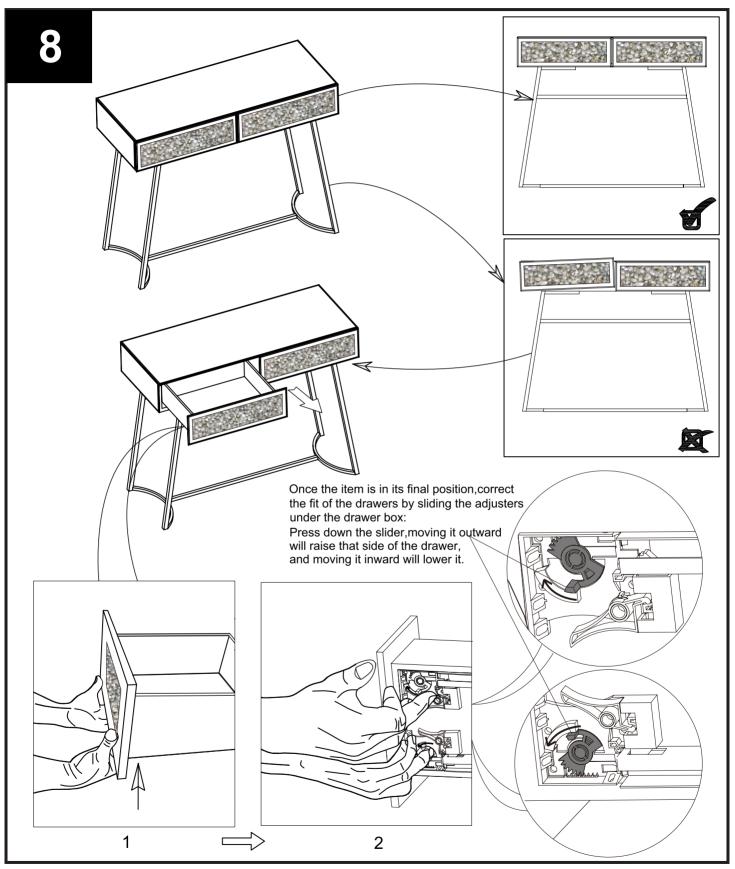

|    |     |
|                                            |            |     |                            |      |                |      |    |    |    |    |                                               |    |     |

\* Just to let you know we have included a small quantity of fixings in case of mishap, so don't worry if you've got a few left when you've finished.

### NEXT PORTIA DRESSING TABLE 644481 Assembly instructions



Assembly instructions



Assembly instructions



Assembly instructions



Produced in China for Next Retail Ltd.

644481-2019-V1

Assembly instructions



Assembly instructions



Assembly instructions



Produced in China for Next Retail Ltd. 644481-2019-V1



## PORTIA DRESSING TABLE

644481

Assembly instructions



Produced in China for Next Retail Ltd. 644481-2019-V1

#### Assembly instructions

## 9

We recommend the use of the wall strap provided for safety reasons. Wall fixing are not included please source suitable fixing for your wall type. If in doubt, please consult a qualified tradesperson. WARNING: Always ensure the wall to be drilled is free from hidden electrical wires, water and gas pipes.