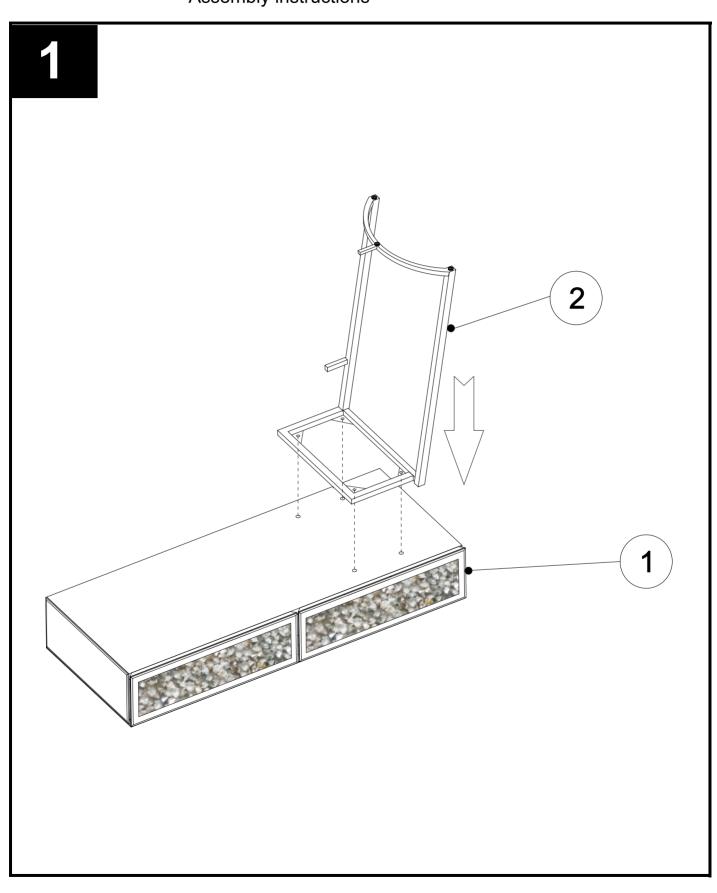

### NEXT PORTIA DRESSING TABLE 644481 Assembly instructions

Assembly instructions

Assembly instructions

Assembly instructions

Produced in China for Next Retail Ltd.

644481-2019-V1

Assembly instructions

Assembly instructions

#### Assembly instructions