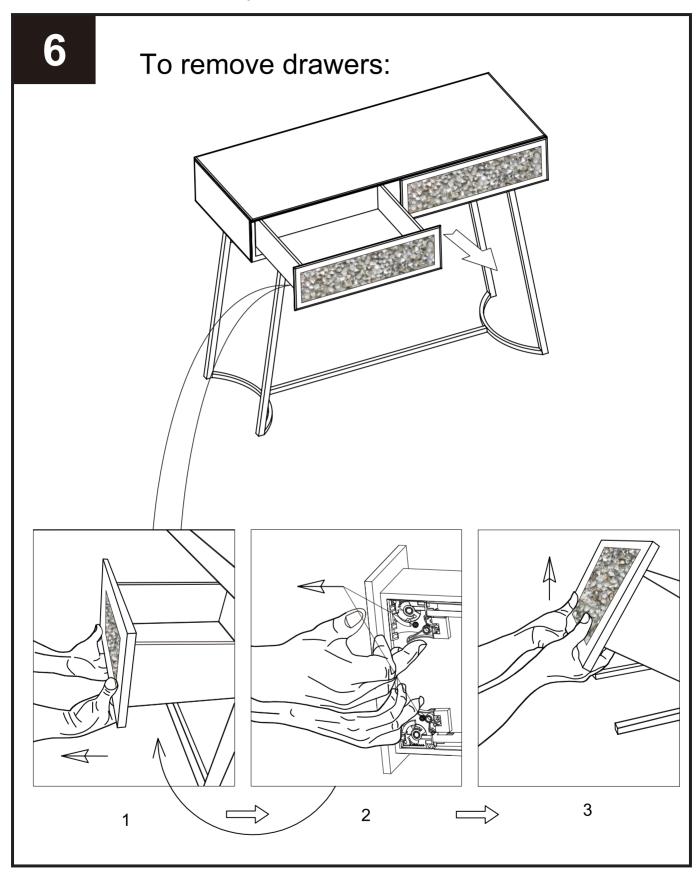

| 65X23MM    | 1   | 0                          |      |                |      |    |    |    |    |                                               |    |     |
|                                            |            |     |                            |      |                |      |    |    |    |    |                                               |    |     |

\* Just to let you know we have included a small quantity of fixings in case of mishap, so don't worry if you've got a few left when you've finished.

### NEXT PORTIA DRESSING TABLE 644481 Assembly instructions



Assembly instructions



Assembly instructions



Assembly instructions



Produced in China for Next Retail Ltd.

644481-2019-V1

Assembly instructions



Assembly instructions



Assembly instructions



Produced in China for Next Retail Ltd. 644481-2019-V1



## PORTIA DRESSING TABLE

644481

Assembly instructions



Produced in China for Next Retail Ltd. 644481-2019-V1

#### Assembly instructions

## 9

We recommend the use of the wall strap provided for safety reasons. Wall fixing are not included please source suitable fixing for your wall type. If in doubt, please consult a qualified tradesperson. WARNING: Always ensure the wall to be drilled is free from hidden electrical wires, water and gas pipes.