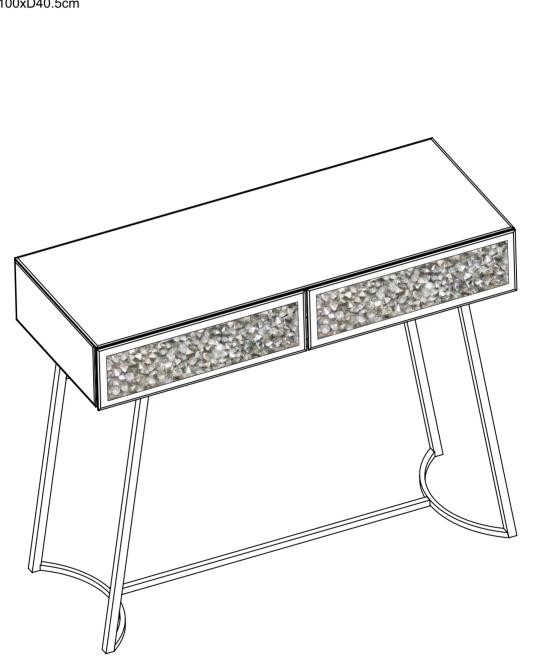

steps below and this will ensure a super-smooth returns process and no delay to your refund.

## DO 🔽

- Check everything is there (the 'parts page' is a handy checklist).
- Pop all the loose fittings and fixtures into the packaging provided or tie them up in a plastic bag.
- Wrap all the big components back up in the original protective packaging.
- Close up the box and seal it securely (don't be afraid to use plenty of tape).





- Leave anything assembled all components should be dismantled and separately packed.
- Put loose fixtures and fittings straight into the box.
- Throw it back in the box carelessly as it may get damaged.



Then just give us a call on 0333 777 8999 and we'll sort out a pick up time for you.

Assembly instructions

#### Actual product size

H80.5xW100xD40.5cm



## **Need Help?**

CALL:0333 777 8999

With: Assembly instructions Missing or damaged parts

IMPORTANT- RETAIN FOR FUTURE REFERENCE

Produced in China for Next Retail Ltd. 644481-2019-V1

1

### Next Portia Dressing Table 644481 Assembly instructions

### **BEFORE YOU START**

#### Warnings

We suggest you retain these instructions for future reference. Keep fittings out of children's reach and keep children well away from the construction area.

This product should only be used on firm, level ground.

For self-assembled products, please periodically check all fittings and re-tighten as necessary.

Please do not sit or stand on your furniture.

Avoid exposing the furniture to excessive heat or direct sunlight as this can cause deterioration of the colour.

Unwrap all packaging materials