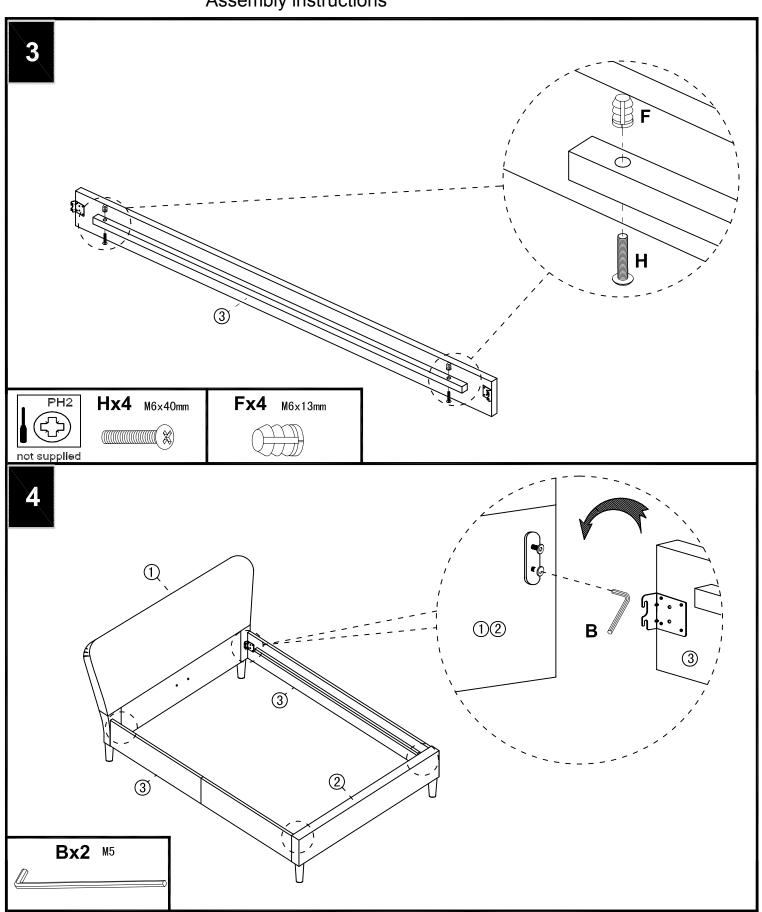

Ensure the product is fully assembled as illustrated and all fixings are fully tightened before use. Check fixings regularly to ensure they remain tight.

When moving your assembled bed. It is best to lift the bed and never to drag it. Please check that the centre support rail is securely fixed in place.

When adjusting the support legs ensure that the foot is set 10mm from the floor surface without the mattress in place. When in use the legs will create the required support for the product.

Never allow any kind of liquid to remain on your furniture. Absorption can cause materials to warp or finishes to de-laminate.