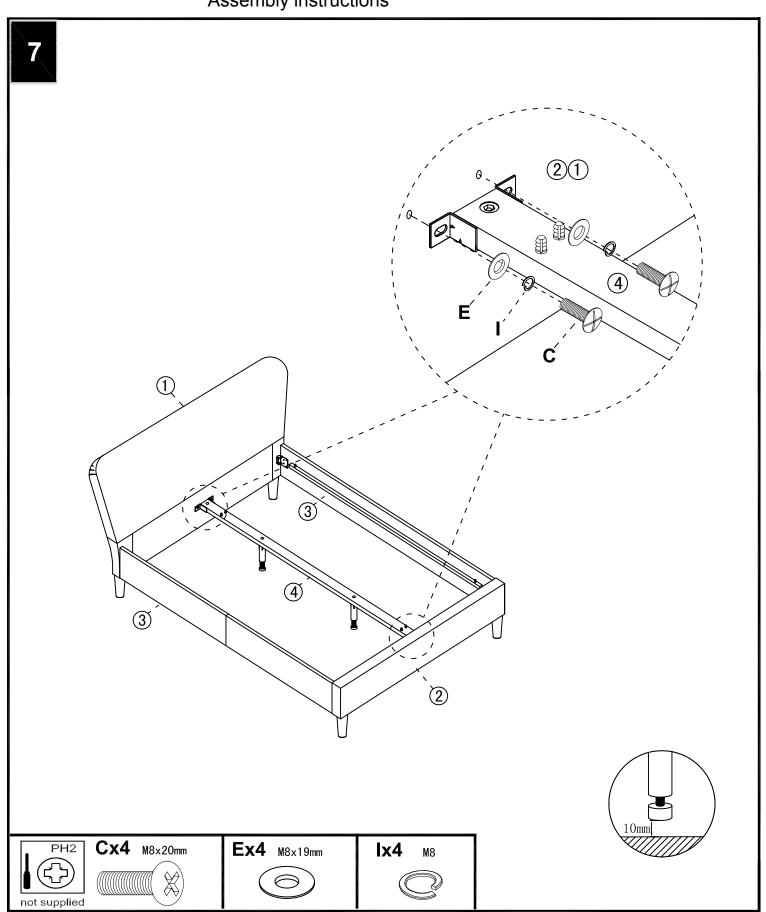

### Components supplied. Please use this guide if you require replacement parts.

| Ref | Dimensions     | Visal | Qty | Ctn |
|-----|----------------|-------|-----|-----|
| 1   | Headboard      |       | 1   | 1   |
| 2   | Footboard      |       | 1   | 2   |
| 3   | side rail      |       | 2   | 2   |
| 4   | Center Support |       | 1   | 2   |

| Ref | Dimensions                    | Visal | Qty | Ctn |
|-----|-------------------------------|-------|-----|-----|
| 5   | Brackets                      |       | 2   | 2   |
| 6   | Support legs<br>(147mm-242mm) |       | 2   | 2   |
| 7   | Feet                          |       | 4   | 2   |
| 8   | Slats                         |       | 30  | 3   |