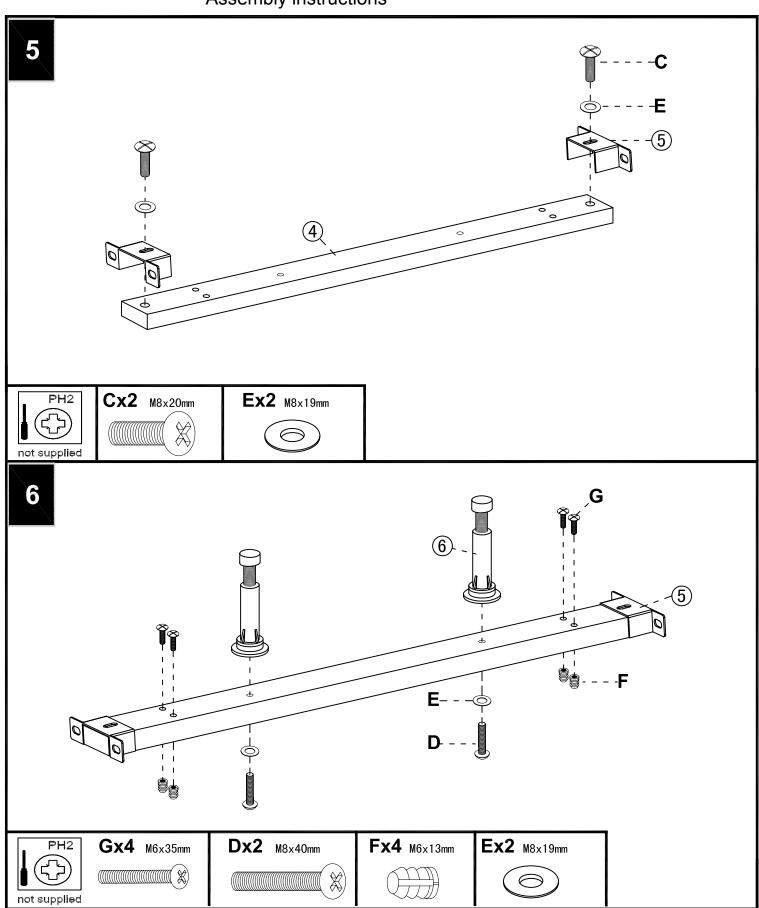

### Components supplied. Please use this guide if you require replacement parts.

| Ref | Dimensions     | Visal | Qty | Ctn |
|-----|----------------|-------|-----|-----|
| 1   | Headboard      |       | 1   | 1   |
| 2   | Footboard      |       | 1   | 2   |
| 3   | side rail      |       | 2   | 2   |
| 4   | Center Support |       | 1   | 2   |

| Ref | Dimensions                    | Visal | Qty | Ctn |
|-----|-------------------------------|-------|-----|-----|
| 5   | Brackets                      |       | 2   | 2   |
| 6   | Support legs<br>(147mm-242mm) |       | 2   | 2   |
| 7   | Feet                          |       | 4   | 2   |
| 8   | Slats                         |       | 30  | 3   |