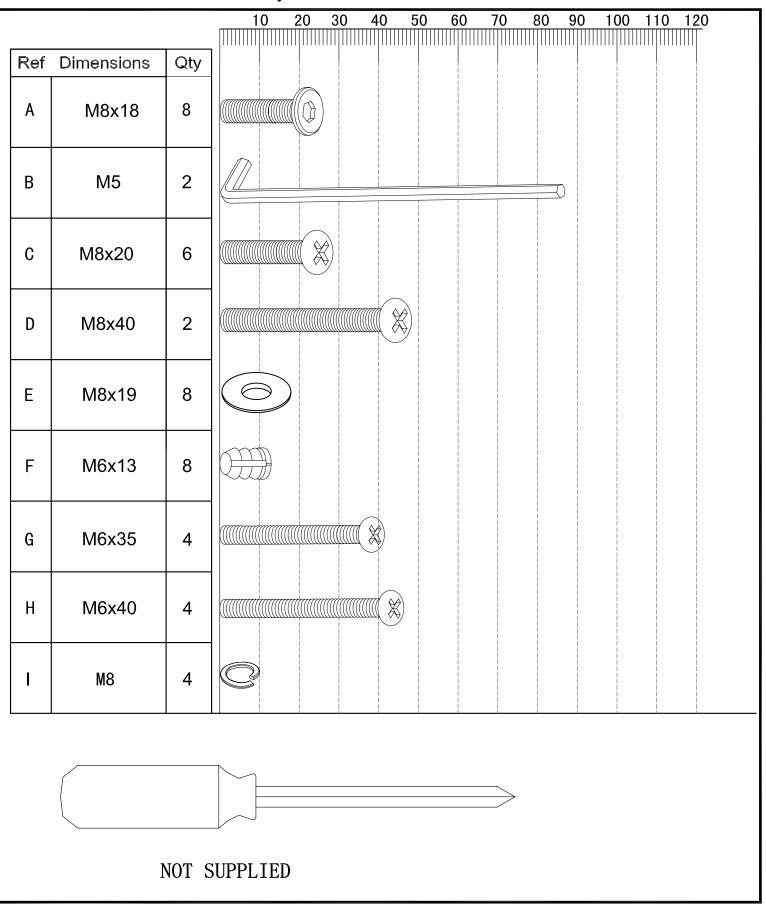

ase use this guide if you require replacement parts.

| Ref | Dimensions     | Visal | Qty | Ctn |
|-----|----------------|-------|-----|-----|
| 1   | Headboard      |       | 1   | 1   |
| 2   | Footboard      |       | 1   | 2   |
| 3   | side rail      |       | 2   | 2   |
| 4   | Center Support |       | 1   | 2   |

| Ref | Dimensions                    | Visal | Qty | Ctn |
|-----|-------------------------------|-------|-----|-----|
| 5   | Brackets                      |       | 2   | 2   |
| 6   | Support legs<br>(147mm-242mm) |       | 2   | 2   |
| 7   | Feet                          |       | 4   | 2   |
| 8   | Slats                         |       | 30  | 3   |



# WILSON SMALL DOUBLE BED

347944/638113/645177/607241/921868/928065/636119/530400 416517/967088/295533/970778













# WILSON SMALL DOUBLE BED

347944/638113/645177/607241/921868/928065/636119/530400 416517/967088/295533/970778