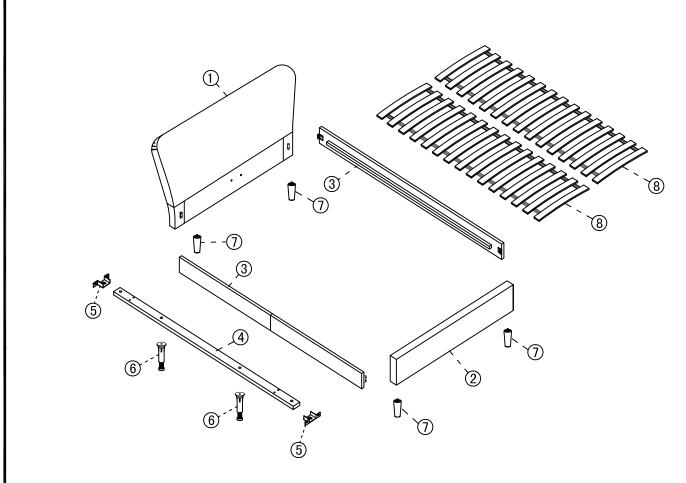

### Components supplied. Please use this guide if you require replacement parts.

| Ref | Dimensions     | Visal | Qty | Ctn |
|-----|----------------|-------|-----|-----|
| 1   | Headboard      |       | 1   | 1   |
| 2   | Footboard      |       | 1   | 2   |
| 3   | side rail      |       | 2   | 2   |
| 4   | Center Support |       | 1   | 2   |

| Ref | Dimensions                    | Visal | Qty | Ctn |
|-----|-------------------------------|-------|-----|-----|
| 5   | Brackets                      |       | 2   | 2   |
| 6   | Support legs<br>(147mm-242mm) |       | 2   | 2   |
| 7   | Feet                          |       | 4   | 2   |
| 8   | Slats                         |       | 30  | 3   |