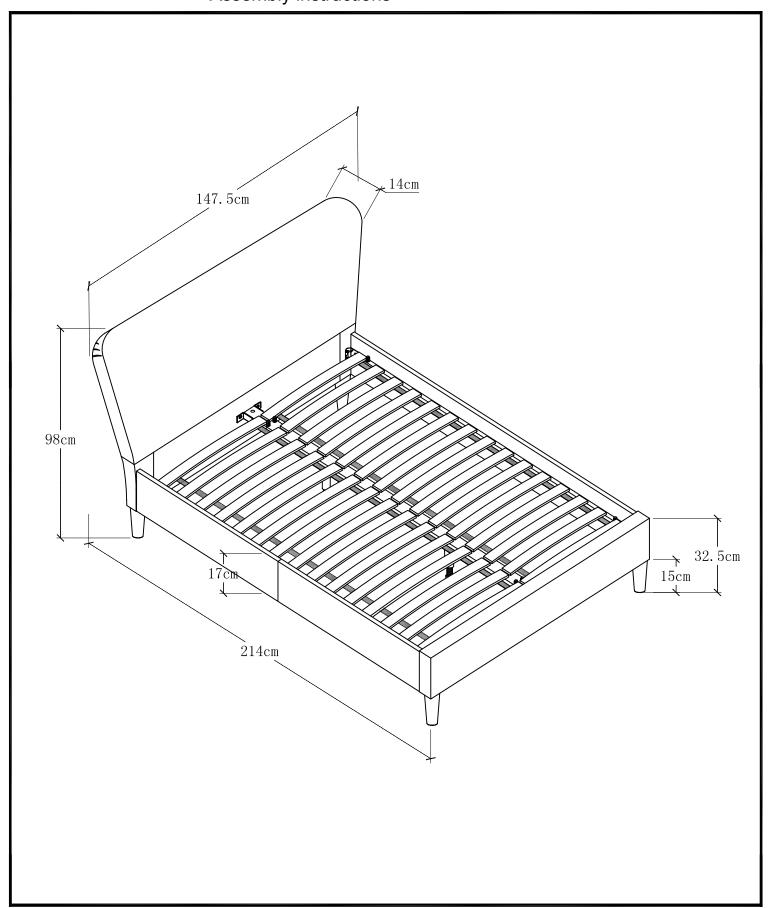

# Assembly instructions

**Actual product size** W147.5cm X L214cm X H98cm Fabric content 970778-100% Polyester. 295533-100% Polyester.

967088-100% Polyester.

416517-100% Polyester.

530400-100% Polyester.

347944-100% Polyester.