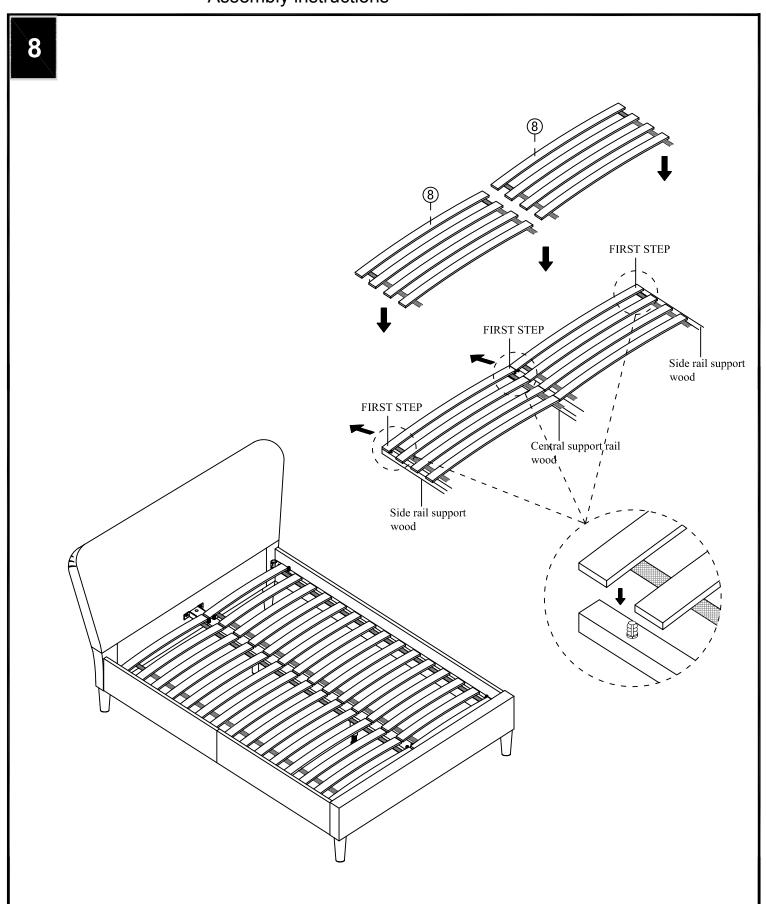

Ensure the product is fully assembled as illustrated and all fixings are fully tightened before use. Check fixings regularly to ensure they remain tight.

When moving your assembled bed. It is best to lift the bed and never to drag it. Please check that the centre support rail is securely fixed in place.

When adjusting the support legs ensure that the foot is set 10mm from the floor surface without the mattress in place. When in use the legs will create the required support for the product.

Never allow any kind of liquid to remain on your furniture. Absorption can cause materials to warp or finishes to de-laminate.