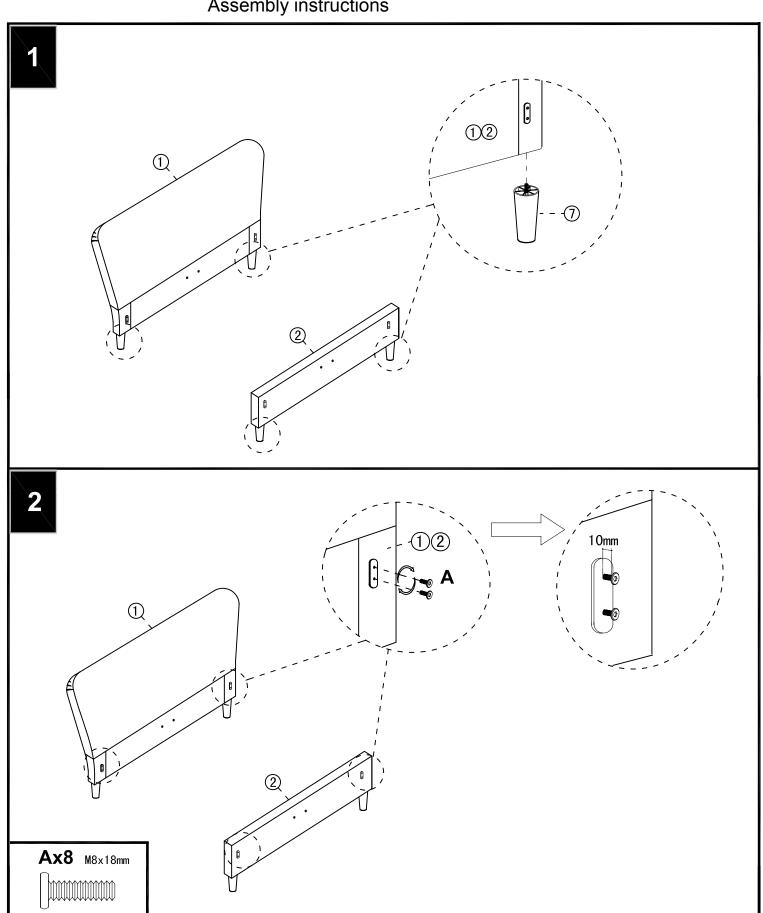

Unwrap all packaging materials and place the components on a clean surface to protect them from damage.

We recommend that the packaging is used to protect the surfaces during assembly.

Carefully check that you have all the parts before beginning assembly.

Ensure the product is fully assembled as illustrated and all fixings are fully tightened before use. Check fixings regularly to ensure they remain tight.

When moving your assembled bed. It is best to lift the bed and never to drag it. Please check that the centre support rail is securely fixed in place.