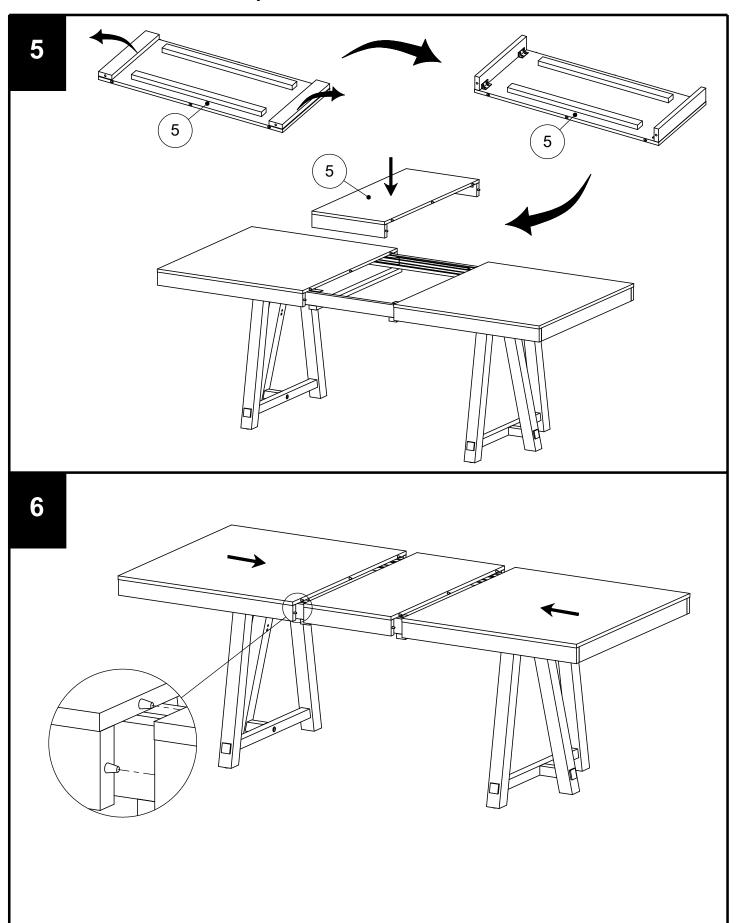

Ensure the product is fully assembled as illustrated and all fixings are fully tightened before use.

Wipe occasionally with a soft cloth slightly dampened with water. Then buff with a dry clean soft cloth.