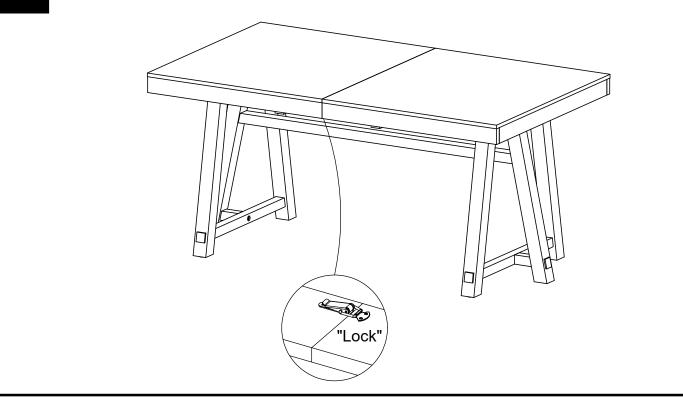

## TRENTON 6 TO 8 EXTENDING DINING TABLE

658666

Assembly instructions

658666

Assembly instructions

3

# TRENTON 6 TO 8 EXTENDING DINING TABLE

658666

Assembly instructions