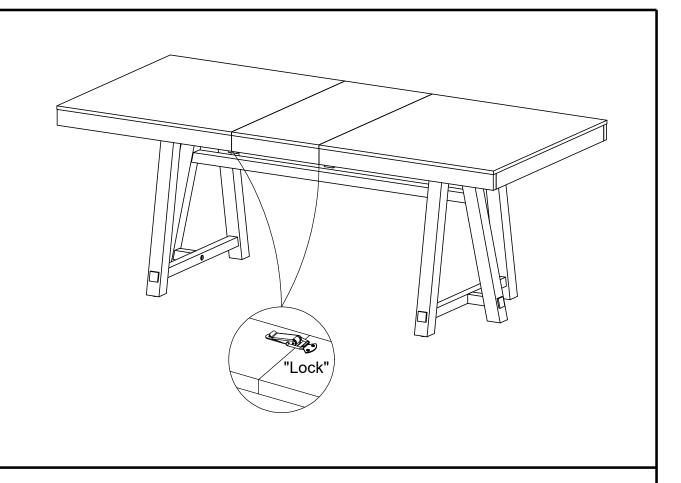

## TRENTON 6 TO 8 EXTENDING DINING TABLE

658666

Assembly instructions

658666

Assembly instructions

3

# TRENTON 6 TO 8 EXTENDING DINING TABLE

658666

Assembly instructions