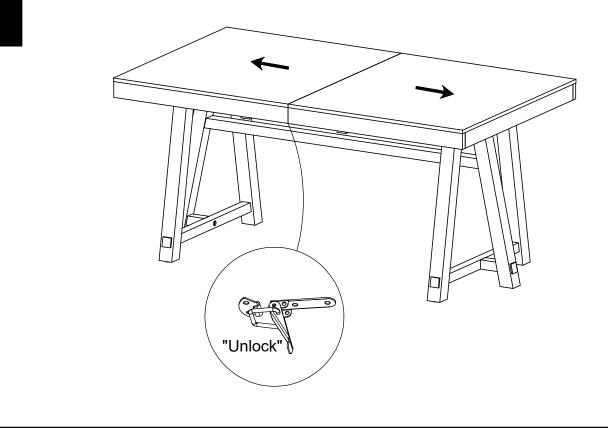

Ensure the product is fully assembled as illustrated and all fixings are fully tightened before use.

Wipe occasionally with a soft cloth slightly dampened with water. Then buff with a dry clean soft cloth.