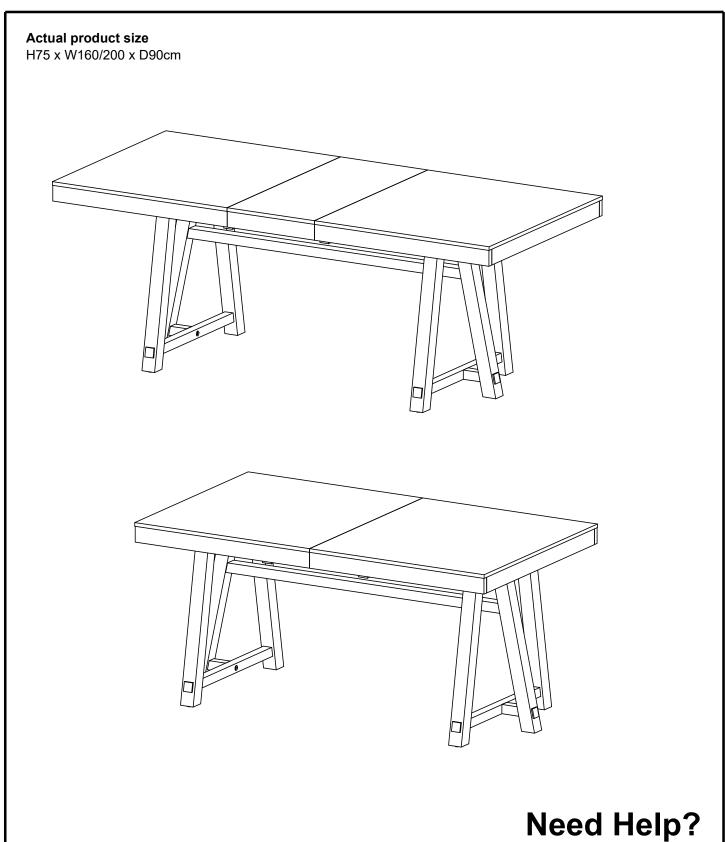

## TRENTON 6 TO 8 EXTENDING DINING TABLE

658666

Assembly instructions

658666

Assembly instructions

3