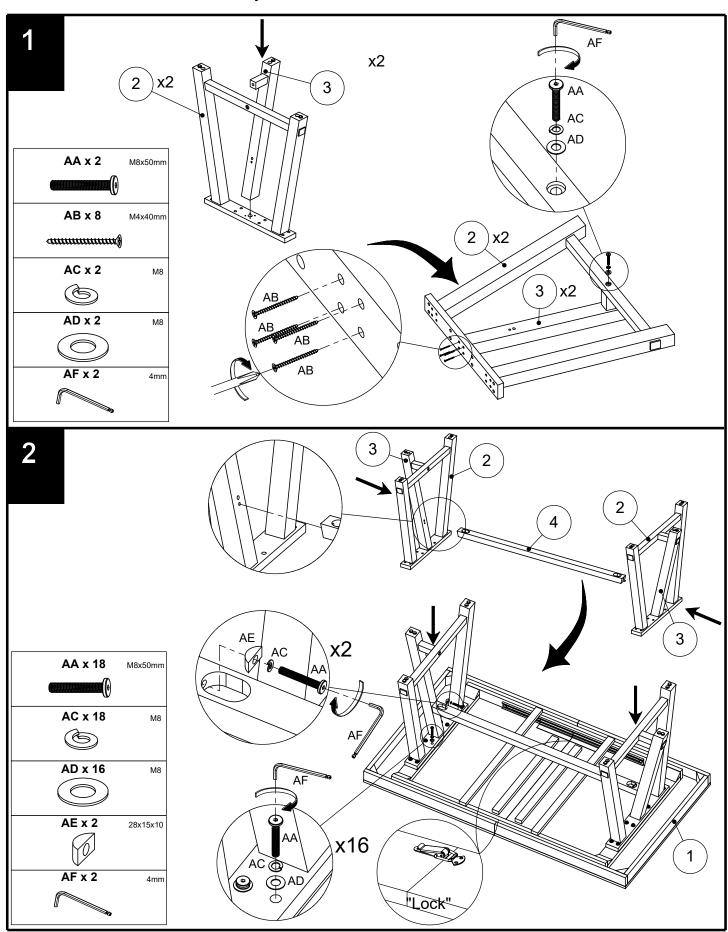

## TRENTON 6 TO 8 EXTENDING DINING TABLE

658666

Assembly instructions

658666

Assembly instructions

3

# TRENTON 6 TO 8 EXTENDING DINING TABLE

658666

Assembly instructions