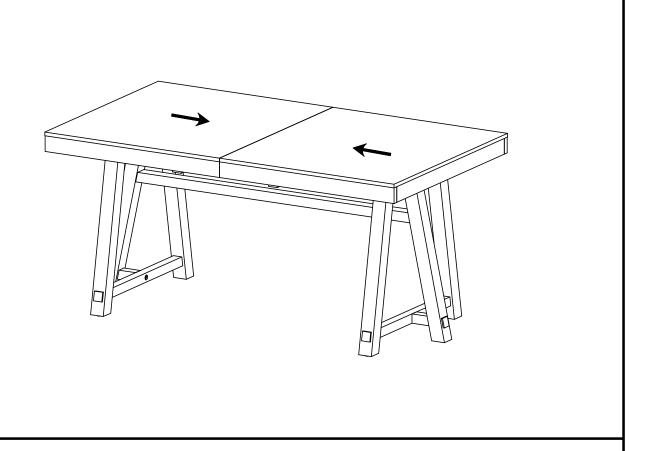

## TRENTON 6 TO 8 EXTENDING DINING TABLE

658666

Assembly instructions

658666

Assembly instructions

3

# TRENTON 6 TO 8 EXTENDING DINING TABLE

658666

Assembly instructions