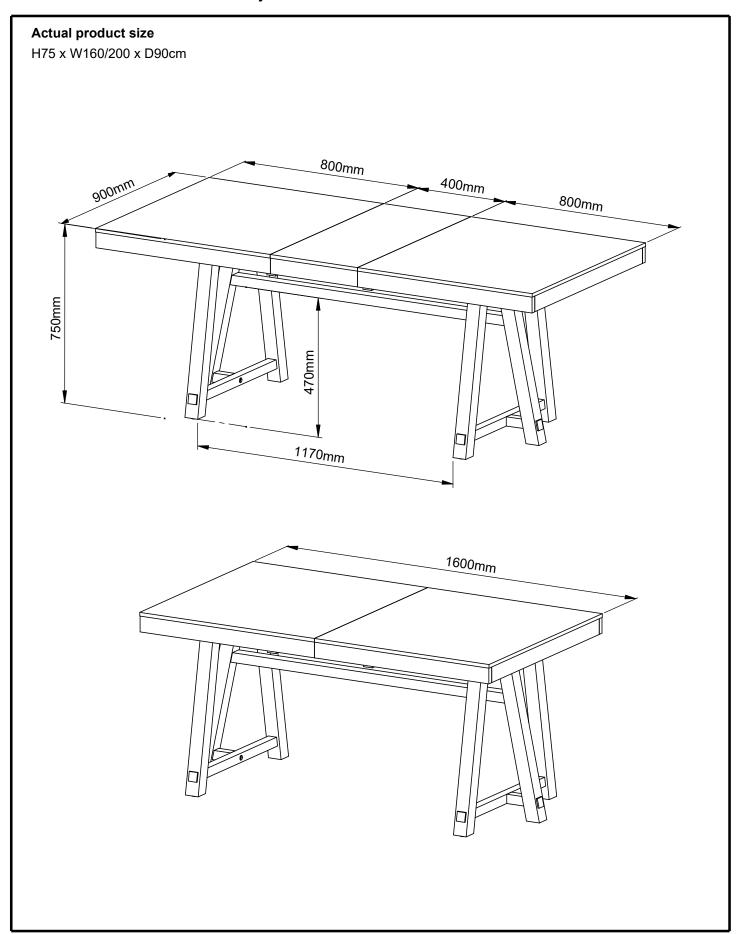

# **GETTING TO KNOW YOUR PRODUCT**

Components supplied. Please use this guide if you require replacement parts.

| Ref | Dimensions  | Visual                                                                                                                                                                                                                                                                                                                                                                                                                                                                                                                                                                                                                                                                                                                                                                                                                                                                                                                                                                                                                                                                                                                                                                                                                                                                                                                                                                                                                                                                                                                                                                                                                                                                                                                                                                                                                                                                                                                                                                                                                                                                                                                         | Qty | Ctn |
|-----|-------------|--------------------------------------------------------------------------------------------------------------------------------------------------------------------------------------------------------------------------------------------------------------------------------------------------------------------------------------------------------------------------------------------------------------------------------------------------------------------------------------------------------------------------------------------------------------------------------------------------------------------------------------------------------------------------------------------------------------------------------------------------------------------------------------------------------------------------------------------------------------------------------------------------------------------------------------------------------------------------------------------------------------------------------------------------------------------------------------------------------------------------------------------------------------------------------------------------------------------------------------------------------------------------------------------------------------------------------------------------------------------------------------------------------------------------------------------------------------------------------------------------------------------------------------------------------------------------------------------------------------------------------------------------------------------------------------------------------------------------------------------------------------------------------------------------------------------------------------------------------------------------------------------------------------------------------------------------------------------------------------------------------------------------------------------------------------------------------------------------------------------------------|-----|-----|
| 1   | 160x90cm    |                                                                                                                                                                                                                                                                                                                                                                                                                                                                                                                                                                                                                                                                                                                                                                                                                                                                                                                                                                                                                                                                                                                                                                                                                                                                                                                                                                                                                                                                                                                                                                                                                                                                                                                                                                                                                                                                                                                                                                                                                                                                                                                                | 1   |     |
| 2   | 71.8x70.4cm |                                                                                                                                                                                                                                                                                                                                                                                                                                                                                                                                                                                                                                                                                                                                                                                                                                                                                                                                                                                                                                                                                                                                                                                                                                                                                                                                                                                                                                                                                                                                                                                                                                                                                                                                                                                                                                                                                                                                                                                                                                                                                                                                | 2   |     |
| 3   | 71.7x14.4cm |                                                                                                                                                                                                                                                                                                                                                                                                                                                                                                                                                                                                                                                                                                                                                                                                                                                                                                                                                                                                                                                                                                                                                                                                                                                                                                                                                                                                                                                                                                                                                                                                                                                                                                                                                                                                                                                                                                                                                                                                                                                                                                                                | 2   |     |
| 4   | 125.8x5cm   |                                                                                                                                                                                                                                                                                                                                                                                                                                                                                                                                                                                                                                                                                                                                                                                                                                                                                                                                                                                                                                                                                                                                                                                                                                                                                                                                                                                                                                                                                                                                                                                                                                                                                                                                                                                                                                                                                                                                                                                                                                                                                                                                | 1   |     |
| 5   | 90x40cm     | The state of the s | 1   |     |
|     |             |                                                                                                                                                                                                                                                                                                                                                                                                                                                                                                                                                                                                                                                                                                                                                                                                                                                                                                                                                                                                                                                                                                                                                                                                                                                                                                                                                                                                                                                                                                                                                                                                                                                                                                                                                                                                                                                                                                                                                                                                                                                                                                                                |     |     |
|     |             |                                                                                                                                                                                                                                                                                                                                                                                                                                                                                                                                                                                                                                                                                                                                                                                                                                                                                                                                                                                                                                                                                                                                                                                                                                                                                                                                                                                                                                                                                                                                                                                                                                                                                                                                                                                                                                                                                                                                                                                                                                                                                                                                |     |     |