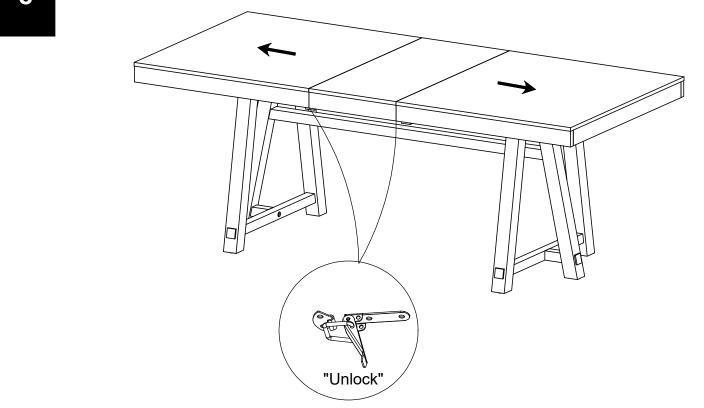

## TRENTON 6 TO 8 EXTENDING DINING TABLE

658666

Assembly instructions

658666

Assembly instructions

3

# TRENTON 6 TO 8 EXTENDING DINING TABLE

658666

Assembly instructions