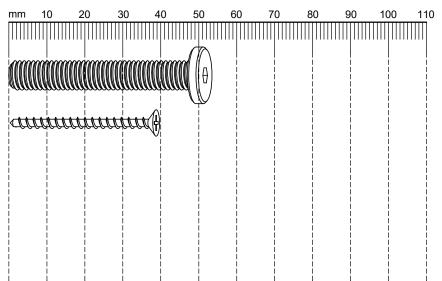

658666

Assembly instructions

| Fixtures and fittings supplied (actual size) |            |     |    |  |
|----------------------------------------------|------------|-----|----|--|
| Ref                                          | Dimensions | Qty | *E |  |
|                                              | 9 v 50mm   | 20  |    |  |

| Supplied (actual Size) |                       |    |                 |  |
|------------------------|-----------------------|----|-----------------|--|
| Ref                    | ef Dimensions Qty *Ex |    | *Extra Fittings |  |
| AA                     | 8 x 50mm              | 20 | 2               |  |
| AB                     | 4 x 40mm              | 8  | 1               |  |
|                        |                       |    |                 |  |
|                        |                       |    |                 |  |
|                        |                       |    |                 |  |
|                        |                       |    |                 |  |