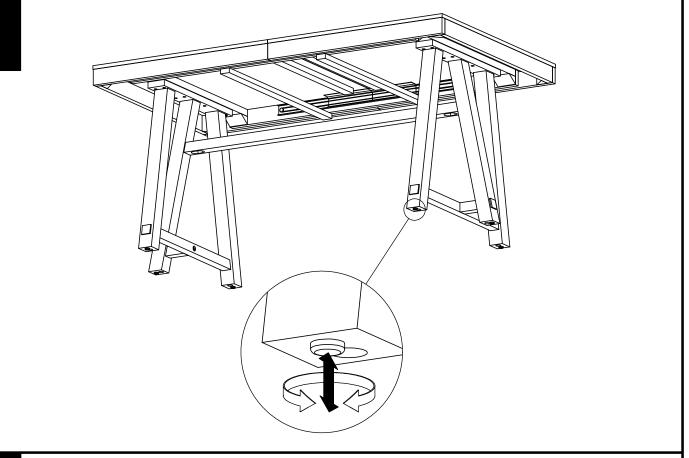

Ensure the product is fully assembled as illustrated and all fixings are fully tightened before use.

Wipe occasionally with a soft cloth slightly dampened with water. Then buff with a dry clean soft cloth.