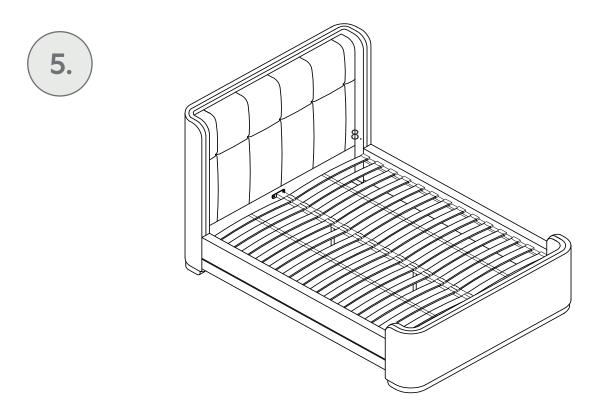

# N PREM CURVED BED - 662302 Assembly instructions

\* Insert each slatt individually into the side rails via the ribbon and clips provided