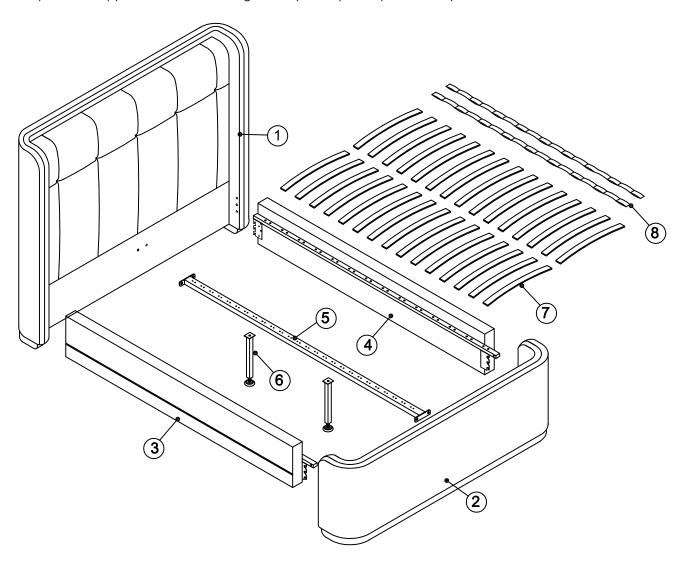

# Components supplied. Please use this guide if you require replacement parts.

| Ref | Dimension                                                     | Visual      | Qty |
|-----|---------------------------------------------------------------|-------------|-----|
| 1   | Double:151x124cm<br>King:166x124cm<br>Super King:196x124cm    | <del></del> | 1   |
| 2   | Double:151 x 49cm<br>King:166 x 49cm<br>Super King:196 x 49cm |             | 1   |
| 3   | Double:166 x 26cm<br>King:176 x 26cm<br>Super King:176 x 26cm |             | 1   |
| 4   | Double:166 x 26cm<br>King:176 x 26cm<br>Super King:176 x 26cm |             | 1   |

| Ref | Dimension                                                     | Visual       | Qtу            |
|-----|---------------------------------------------------------------|--------------|----------------|
| 5   | Double:192 x 4cm<br>King:202 x 4cm<br>Super King:202 x 4cm    | <del> </del> | 1              |
| 6   | 26 x 2.5cm                                                    |              | 2              |
| 7   | Double:67.2x6.2cm<br>King:74.7x6.2cm<br>Super King:89.7x6.2cm |              | 30<br>32<br>32 |
| 8   | Double:180cm<br>King:186cm<br>Super King:186cm                |              | 2              |