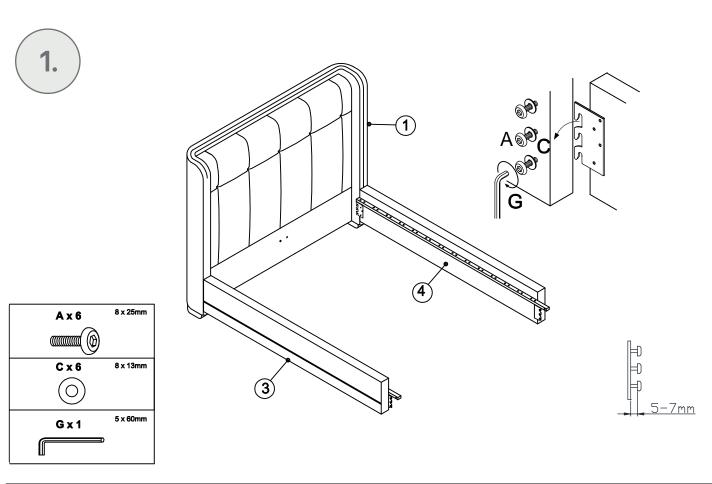

# N PREM CURVED BED - 662302 Assembly instructions

| Fixtures and fittings supplied (actual size) |           |    | mm 10 | 20 3             | 30 4<br>       | 0 50                |                |                 | ) 80<br>       | 90             |      |                |                | 20 <u>1</u>    | I <b>30</b><br>∏ |                |
|----------------------------------------------|-----------|----|-------|------------------|----------------|---------------------|----------------|-----------------|----------------|----------------|------|----------------|----------------|----------------|------------------|----------------|
|                                              | Dimension |    | Spare | _                |                |                     |                |                 |                |                |      |                |                |                |                  |                |
| A                                            | 8 x 25mm  | 16 | 2     |                  |                | <br> <br>           | <br>           | 1               | <br>           | <br>           |      | 1              | <br> <br>      | <br> <br> <br> | <br> <br> <br>   | <br> <br> <br> |
| В                                            | 6 x 35mm  | 2  | N/A   |                  |                |                     | <br> <br>      | ,<br> <br>      | <br> <br>      | <br>           |      | <br>           | <br>           | <br> <br>      | <br> <br>        | <br> <br>      |
| С                                            | 8 x 13mm  | 16 | 2     |                  | <br> <br> <br> | <br> <br> <br>      | <br> <br> <br> | <br>            | <br> <br> <br> | <br>           |      |                | <br> <br> <br> | <br>           | <br> <br> <br>   | <br>           |
| D                                            | 6 x 11mm  | 2  | 2     |                  | <br>           | <br>                | <br>           | <br>            | <br> <br>      | <br>           |      | 1              | <br> <br>      | <br> <br>      | <br> <br>        |                |
| E                                            | 2 x 11mm  | 4  | N/A   |                  | <br>           | <br> <br> <br>      | <br> <br> <br> | !<br>!<br>!     | <br> <br> <br> | <br> <br>      |      |                | <br> <br> <br> | <br> <br> <br> | <br> <br> <br>   | <br> <br> <br> |
| F                                            | 4 x 60mm  | 1  | N/A   |                  |                | <br>                |                | <br>  <br> <br> | <br> <br> <br> | <br> <br> <br> |      |                | <br> <br> <br> | <br>           | <br> <br> <br>   | <br>           |
| G                                            | 5 x 60mm  | 1  | N/A   |                  |                |                     |                |                 | <br> <br> <br> | <br>           |      | )<br> <br>     | <br>           | <br> <br> <br> | <br>             | <br>           |
| н                                            | 65 x 56mm | 16 | 1     |                  |                | <br> <br> <br>      | <br> <br> <br> | <br>            | <br> <br> <br> | <br> <br> <br> |      |                | <br>           | <br>           | <br> <br> <br>   | <br>           |
| ı                                            | 65 x 32mm | 32 | 2     |                  | <br>           | <br> <br> <br> <br> | <br> <br> <br> | <br>            | <br> <br> <br> | <br> <br> <br> |      | <br> <br> <br> | <br> <br> <br> | <br> <br> <br> | <br> <br> <br>   | 1<br>1<br>1    |
|                                              |           |    |       | ]  '<br>    <br> | <br>           | <br>                | <br>  <br>     | <br>            | <br> <br>      | <br> <br>      | <br> | <br>           | <br> <br>      | <br> <br>      | <br> <br>        | <br>           |
|                                              |           |    |       | 1 1              | 1              | 1                   | l I            | 1               | ١              | I              |      | I              |                | l              | 1                | 1              |
|                                              |           |    |       | 1                | 1              | I                   | l 1            | 1               | ١              | ١              |      |                |                | l              |                  |                |
|                                              |           |    |       | ا ال             |                |                     |                |                 |                |                |      |                |                |                |                  |                |