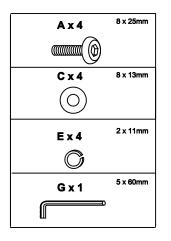

# N PREM CURVED BED - 662302 Assembly instructions

| Fixtures and fittings supplied (actual size) |           |    | mm 10 | 20 3             | 30 4<br>       | 0 50                |                |                 | ) 80<br>       | 90             |      |                |                | 20 <u>1</u>    | I <b>30</b><br>∏ |                |
|----------------------------------------------|-----------|----|-------|------------------|----------------|---------------------|----------------|-----------------|----------------|----------------|------|----------------|----------------|----------------|------------------|----------------|
|                                              | Dimension |    | Spare | _                |                |                     |                |                 |                |                |      |                |                |                |                  |                |
| A                                            | 8 x 25mm  | 16 | 2     |                  |                | <br> <br>           | <br>           | 1               | <br>           | <br>           |      | 1              | <br> <br>      | <br> <br> <br> | <br> <br> <br>   | <br> <br> <br> |
| В                                            | 6 x 35mm  | 2  | N/A   |                  |                |                     | <br> <br>      | ,<br> <br>      | <br> <br>      | <br>           |      | <br>           | <br>           | <br> <br>      | <br> <br>        | <br> <br>      |
| С                                            | 8 x 13mm  | 16 | 2     |                  | <br> <br> <br> | <br> <br> <br>      | <br> <br> <br> | <br>            | <br> <br> <br> | <br>           |      |                | <br> <br> <br> | <br>           | <br> <br> <br>   | <br>           |
| D                                            | 6 x 11mm  | 2  | 2     |                  | <br>           | <br>                | <br>           | <br>            | <br> <br>      | <br>           |      | 1              | <br> <br>      | <br> <br>      | <br> <br>        |                |
| E                                            | 2 x 11mm  | 4  | N/A   |                  | <br>           | <br> <br> <br>      | <br> <br> <br> | !<br>!<br>!     | <br> <br> <br> | <br> <br>      |      |                | <br> <br> <br> | <br> <br> <br> | <br> <br> <br>   | <br> <br> <br> |
| F                                            | 4 x 60mm  | 1  | N/A   |                  |                | <br>                |                | <br>  <br> <br> | <br> <br> <br> | <br> <br> <br> |      |                | <br> <br> <br> | <br>           | <br> <br> <br>   | <br>           |
| G                                            | 5 x 60mm  | 1  | N/A   |                  |                |                     |                |                 | <br> <br> <br> | <br>           |      | )<br> <br>     | <br>           | <br> <br> <br> | <br>             | <br>           |
| н                                            | 65 x 56mm | 16 | 1     |                  |                | <br> <br> <br>      | <br> <br> <br> | <br>            | <br> <br> <br> | <br> <br> <br> |      |                | <br>           | <br>           | <br> <br> <br>   | <br>           |
| ı                                            | 65 x 32mm | 32 | 2     |                  | <br>           | <br> <br> <br> <br> | <br> <br> <br> | <br>            | <br> <br> <br> | <br> <br> <br> |      | <br> <br> <br> | <br> <br> <br> | <br> <br> <br> | <br> <br> <br>   | 1<br>1<br>1    |
|                                              |           |    |       | ]  '<br>    <br> | <br>           | <br>                | <br>  <br>     | <br>            | <br> <br>      | <br> <br>      | <br> | <br>           | <br> <br>      | <br> <br>      | <br> <br>        | <br>           |
|                                              |           |    |       | 1 1              | 1              | 1                   | l I            | 1               | ١              | I              |      | I              |                | l              | 1                | 1              |
|                                              |           |    |       | 1                | 1              | I                   | l 1            | 1               | ١              | ١              |      |                |                | l              |                  |                |
|                                              |           |    |       | ا ال             |                |                     |                |                 |                |                |      |                |                |                |                  |                |