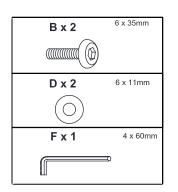

# N PREM CURVED BED - 662302 Assembly instructions

| Fixtures and fittings supplied (actual size) |           |    | mm 10 | 20 3             | 30 4<br>       | 0 50                |                |                 | ) 80<br>       | 90             |      |                |                | 20 <u>1</u>    | I <b>30</b><br>∏ |                |
|----------------------------------------------|-----------|----|-------|------------------|----------------|---------------------|----------------|-----------------|----------------|----------------|------|----------------|----------------|----------------|------------------|----------------|
|                                              | Dimension |    | Spare | _                |                |                     |                |                 |                |                |      |                |                |                |                  |                |
| A                                            | 8 x 25mm  | 16 | 2     |                  |                | <br> <br>           | <br>           | 1               | <br>           | <br>           |      | 1              | <br> <br>      | <br> <br> <br> | <br> <br> <br>   | <br> <br> <br> |
| В                                            | 6 x 35mm  | 2  | N/A   |                  |                |                     | <br> <br>      | ,<br> <br>      | <br> <br>      | <br>           |      | <br>           | <br>           | <br> <br>      | <br> <br>        | <br> <br>      |
| С                                            | 8 x 13mm  | 16 | 2     |                  | <br> <br> <br> | <br> <br> <br>      | <br> <br> <br> | <br>            | <br> <br> <br> | <br>           |      |                | <br> <br> <br> | <br>           | <br> <br> <br>   | <br>           |
| D                                            | 6 x 11mm  | 2  | 2     |                  | <br>           | <br>                | <br>           | <br>            | <br> <br>      | <br>           |      | 1              | <br> <br>      | <br> <br>      | <br> <br>        |                |
| E                                            | 2 x 11mm  | 4  | N/A   |                  | <br>           | <br> <br> <br>      | <br> <br> <br> | !<br>!<br>!     | <br> <br> <br> | <br> <br>      |      |                | <br> <br> <br> | <br> <br> <br> | <br> <br> <br>   | <br> <br> <br> |
| F                                            | 4 x 60mm  | 1  | N/A   |                  |                | <br>                |                | <br>  <br> <br> | <br> <br> <br> | <br> <br> <br> |      |                | <br> <br> <br> | <br>           | <br> <br> <br>   | <br>           |
| G                                            | 5 x 60mm  | 1  | N/A   |                  |                |                     |                |                 | <br> <br> <br> | <br>           |      | )<br> <br>     | <br>           | <br> <br> <br> | <br>             | <br>           |
| н                                            | 65 x 56mm | 16 | 1     |                  |                | <br> <br> <br>      | <br> <br> <br> | <br>            | <br> <br> <br> | <br> <br> <br> |      |                | <br>           | <br>           | <br> <br> <br>   | <br>           |
| ı                                            | 65 x 32mm | 32 | 2     |                  | <br>           | <br> <br> <br> <br> | <br> <br> <br> | <br>            | <br> <br> <br> | <br> <br> <br> |      | <br> <br> <br> | <br> <br> <br> | <br> <br> <br> | <br> <br> <br>   | 1<br>1<br>1    |
|                                              |           |    |       | ]  '<br>    <br> | <br>           | <br>                | <br>  <br>     | <br>            | <br> <br>      | <br> <br>      | <br> | <br>           | <br> <br>      | <br> <br>      | <br> <br>        | <br>           |
|                                              |           |    |       | 1 1              | 1              | 1                   | l I            | 1               | ١              | I              |      | I              |                | l              | 1                | 1              |
|                                              |           |    |       | 1                | 1              | I                   | l 1            | 1               | ١              | ١              |      |                |                | l              |                  |                |
|                                              |           |    |       | ا ال             |                |                     |                |                 |                |                |      |                |                |                |                  |                |