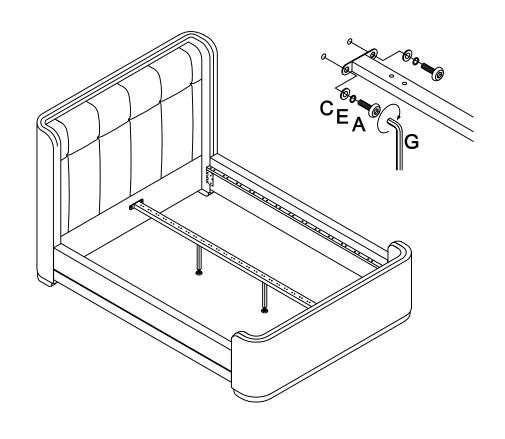

# N PREM CURVED BED - 662302 Assembly instructions

| Fixtures and fittings supplied (actual size) |           |    | mm 10 | 20 3             | 30 4<br>       | 0 50                |                |                 | ) 80<br>       | 90             |      |                |                | 20 <u>1</u>    | I <b>30</b><br>∏ |                |
|----------------------------------------------|-----------|----|-------|------------------|----------------|---------------------|----------------|-----------------|----------------|----------------|------|----------------|----------------|----------------|------------------|----------------|
|                                              | Dimension |    | Spare | _                |                |                     |                |                 |                |                |      |                |                |                |                  |                |
| A                                            | 8 x 25mm  | 16 | 2     |                  |                | <br> <br>           | <br>           | 1               | <br>           | <br>           |      | 1              | <br> <br>      | <br> <br> <br> | <br> <br> <br>   | <br> <br> <br> |
| В                                            | 6 x 35mm  | 2  | N/A   |                  |                |                     | <br> <br>      | ,<br> <br>      | <br> <br>      | <br>           |      | <br>           | <br>           | <br> <br>      | <br> <br>        | <br> <br>      |
| С                                            | 8 x 13mm  | 16 | 2     |                  | <br> <br> <br> | <br> <br> <br>      | <br> <br> <br> | <br>            | <br> <br> <br> | <br>           |      |                | <br> <br> <br> | <br>           | <br> <br> <br>   | <br>           |
| D                                            | 6 x 11mm  | 2  | 2     |                  | <br>           | <br>                | <br>           | <br>            | <br> <br>      | <br>           |      | 1              | <br> <br>      | <br> <br>      | <br> <br>        |                |
| E                                            | 2 x 11mm  | 4  | N/A   |                  | <br>           | <br> <br> <br>      | <br> <br> <br> | !<br>!<br>!     | <br> <br> <br> | <br> <br>      |      |                | <br> <br> <br> | <br> <br> <br> | <br> <br> <br>   | <br> <br> <br> |
| F                                            | 4 x 60mm  | 1  | N/A   |                  |                | <br>                |                | <br>  <br> <br> | <br> <br> <br> | <br> <br> <br> |      |                | <br> <br> <br> | <br>           | <br> <br> <br>   | <br>           |
| G                                            | 5 x 60mm  | 1  | N/A   |                  |                |                     |                |                 | <br> <br> <br> | <br>           |      | )<br> <br>     | <br>           | <br> <br> <br> | <br>             | <br>           |
| н                                            | 65 x 56mm | 16 | 1     |                  |                | <br> <br> <br>      | <br> <br> <br> | <br>            | <br> <br> <br> | <br> <br> <br> |      |                | <br>           | <br>           | <br> <br> <br>   | <br>           |
| ı                                            | 65 x 32mm | 32 | 2     |                  | <br>           | <br> <br> <br> <br> | <br> <br> <br> | <br>            | <br> <br> <br> | <br> <br> <br> |      | <br> <br> <br> | <br> <br> <br> | <br> <br> <br> | <br> <br> <br>   | 1<br>1<br>1    |
|                                              |           |    |       | ]  '<br>    <br> | <br>           | <br>                | <br>  <br>     | <br>            | <br> <br>      | <br> <br>      | <br> | <br>           | <br> <br>      | <br> <br>      | <br> <br>        | <br>           |
|                                              |           |    |       | 1 1              | 1              | 1                   | l I            | 1               | ١              | I              |      | I              |                | l              | 1                | 1              |
|                                              |           |    |       | 1                | 1              | I                   | l 1            | 1               | ١              | ١              |      |                |                | l              |                  |                |
|                                              |           |    |       | ا ال             |                |                     |                |                 |                |                |      |                |                |                |                  |                |