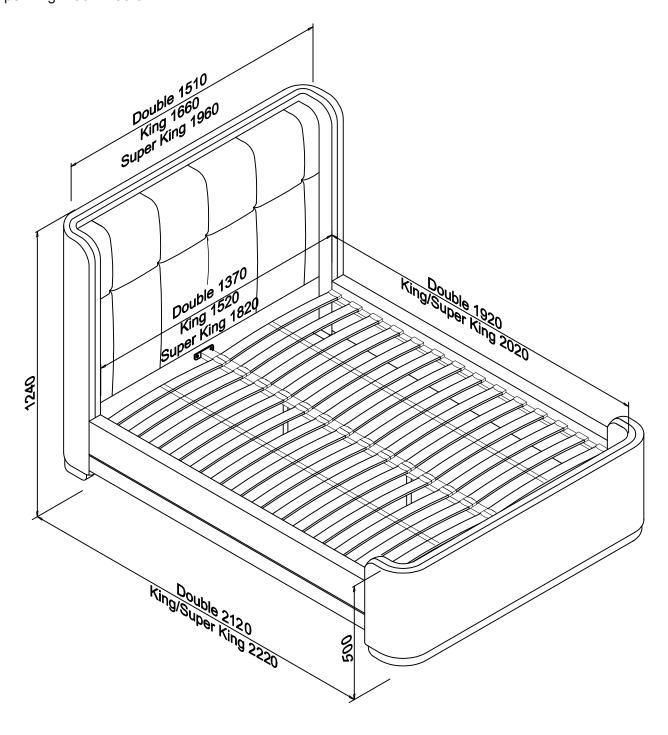

# **Actual product size**

Double: H124 x W151 x L212cm

King: H124 x W166 x L222cm

Super King: H124 x W196 x L222cm

**ASSEMBLY INSTRUCTIONS** 

### Internal size for mattress

Double: 190 x 135 cm King: 200 x 150 cm SuperKing: 200 x 180 cm