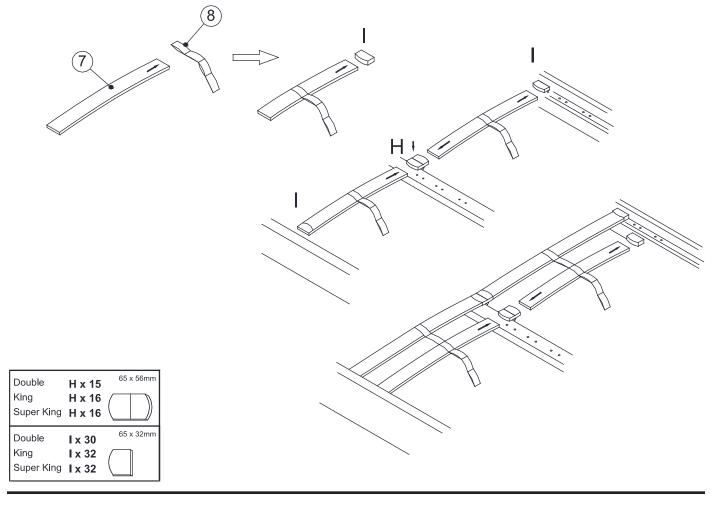

| Ref | Dimension                                                     | Visual       | Qtу            |
|-----|---------------------------------------------------------------|--------------|----------------|
| 5   | Double:192 x 4cm<br>King:202 x 4cm<br>Super King:202 x 4cm    | <del> </del> | 1              |
| 6   | 26 x 2.5cm                                                    |              | 2              |
| 7   | Double:67.2x6.2cm<br>King:74.7x6.2cm<br>Super King:89.7x6.2cm |              | 30<br>32<br>32 |
| 8   | Double:180cm<br>King:186cm<br>Super King:186cm                |              | 2              |

# N PREM CURVED BED - 662302 Assembly instructions

\* Insert each slatt individually into the side rails via the ribbon and clips provided