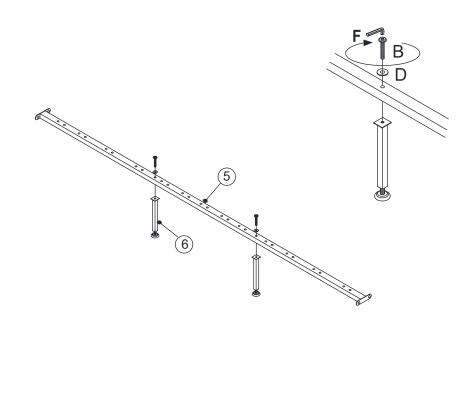

# N PREM CURVED BED - 662302 Assembly instructions

\* Insert each slatt individually into the side rails via the ribbon and clips provided