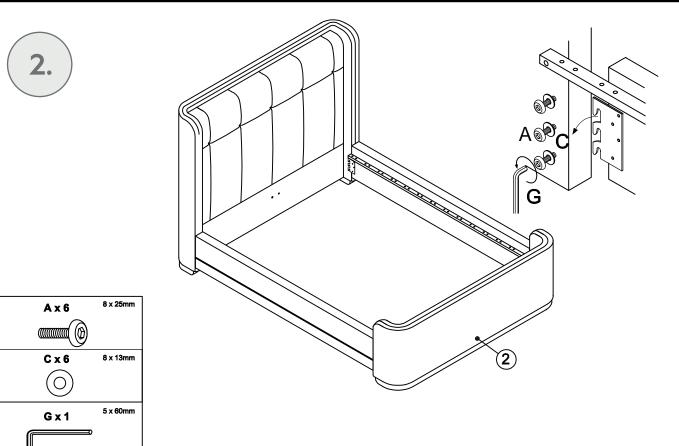

# N PREM CURVED BED - 662302 Assembly instructions

| Fixtures and fittings supplied (actual size) |           |    | mm 10 | 20 3             | 30 4<br>       | 0 50                |                |                 | ) 80<br>       | 90             |      |                |                | 20 <u>1</u>    | I <b>30</b><br>∏ |                |
|----------------------------------------------|-----------|----|-------|------------------|----------------|---------------------|----------------|-----------------|----------------|----------------|------|----------------|----------------|----------------|------------------|----------------|
|                                              | Dimension |    | Spare | _                |                |                     |                |                 |                |                |      |                |                |                |                  |                |
| A                                            | 8 x 25mm  | 16 | 2     |                  |                | <br> <br>           | <br>           | 1               | <br>           | <br>           |      | 1              | <br> <br>      | <br> <br> <br> | <br> <br> <br>   | <br> <br> <br> |
| В                                            | 6 x 35mm  | 2  | N/A   |                  |                |                     | <br> <br>      | ,<br> <br>      | <br> <br>      | <br>           |      | <br>           | <br>           | <br> <br>      | <br> <br>        | <br> <br>      |
| С                                            | 8 x 13mm  | 16 | 2     |                  | <br> <br> <br> | <br> <br> <br>      | <br> <br> <br> | <br>            | <br> <br> <br> | <br>           |      |                | <br> <br> <br> | <br>           | <br> <br> <br>   | <br>           |
| D                                            | 6 x 11mm  | 2  | 2     |                  | <br>           | <br>                | <br>           | <br>            | <br> <br>      | <br>           |      | 1              | <br> <br>      | <br> <br>      | <br> <br>        |                |
| E                                            | 2 x 11mm  | 4  | N/A   |                  | <br>           | <br> <br> <br>      | <br> <br> <br> | !<br>!<br>!     | <br> <br> <br> | <br> <br>      |      |                | <br> <br> <br> | <br> <br> <br> | <br> <br> <br>   | <br> <br> <br> |
| F                                            | 4 x 60mm  | 1  | N/A   |                  |                | <br>                |                | <br>  <br> <br> | <br> <br> <br> | <br> <br> <br> |      |                | <br> <br> <br> | <br>           | <br> <br> <br>   | <br>           |
| G                                            | 5 x 60mm  | 1  | N/A   |                  |                |                     |                |                 | <br> <br> <br> | <br>           |      | )<br> <br>     | <br>           | <br> <br> <br> | <br>             | <br>           |
| н                                            | 65 x 56mm | 16 | 1     |                  |                | <br> <br> <br>      | <br> <br> <br> | <br>            | <br> <br> <br> | <br> <br> <br> |      |                | <br>           | <br>           | <br> <br> <br>   | <br>           |
| ı                                            | 65 x 32mm | 32 | 2     |                  | <br>           | <br> <br> <br> <br> | <br> <br> <br> | <br>            | <br> <br> <br> | <br> <br> <br> |      | <br> <br> <br> | <br> <br> <br> | <br> <br> <br> | <br> <br> <br>   | 1<br>1<br>1    |
|                                              |           |    |       | ]  '<br>    <br> | <br>           | <br>                | <br>  <br>     | <br>            | <br> <br>      | <br> <br>      | <br> | <br>           | <br> <br>      | <br> <br>      | <br> <br>        | <br>           |
|                                              |           |    |       | 1 1              | 1              | 1                   | l I            | 1               | ١              | I              |      | I              |                | l              | 1                | 1              |
|                                              |           |    |       | 1                | 1              | I                   | l 1            | 1               | ١              | ١              |      |                |                | l              |                  |                |
|                                              |           |    |       | ا ال             |                |                     |                |                 |                |                |      |                |                |                |                  |                |