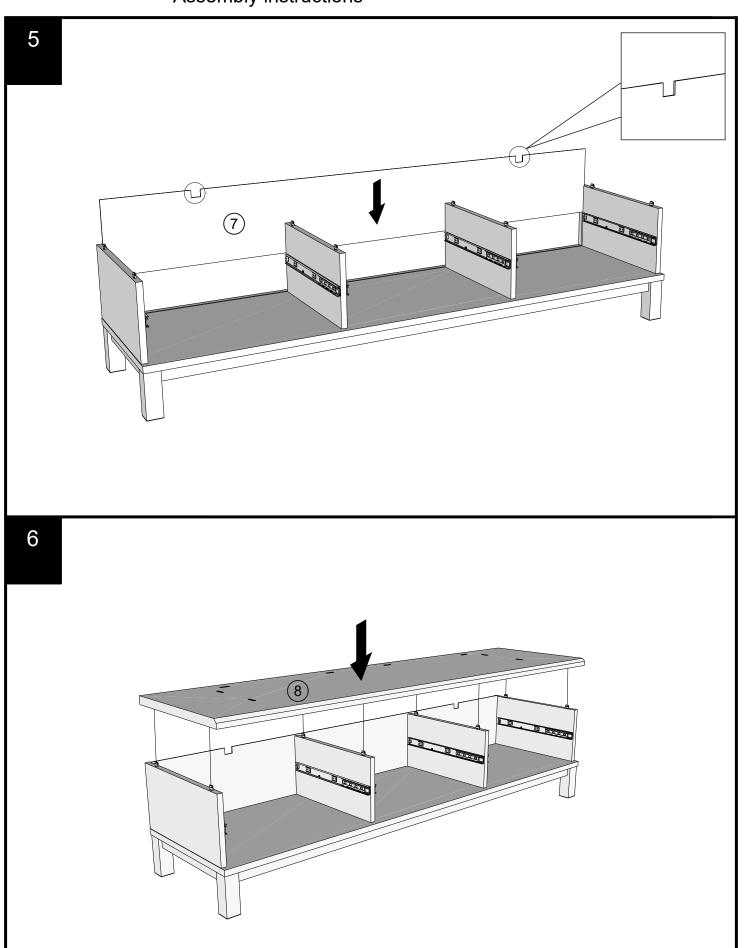

## NEXT FITTNGS ASSEMBLE INSTRUCTIONS

Push connector into housing to join.

Make sure there is no gap between the panels.