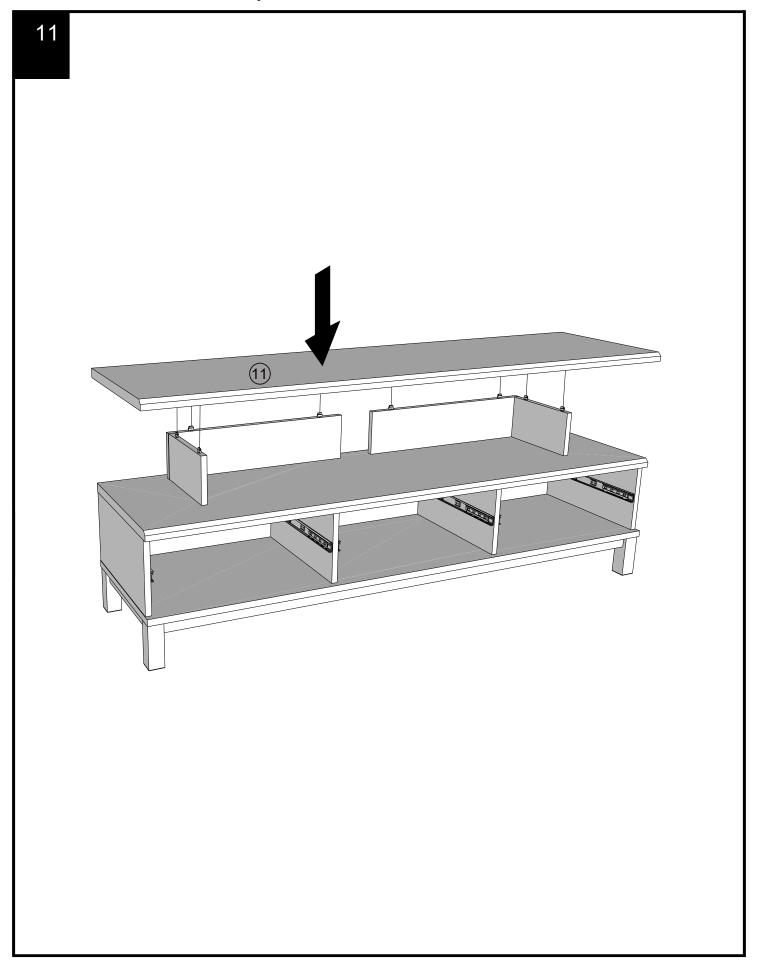

# BRONX / BRONX GREY / BRONX WHITE FLOATING TV UNIT 691641 / 575728 / 413003 Assembly instructions

12

We recommend the use of the wall attachment bracket/strap provided for safety reasons. Secure the strap to the wall with an appropriate screw and wall plug for your wall type (not provided). To hide the strap behind the unit ,drill the hole lower than the top of unit.