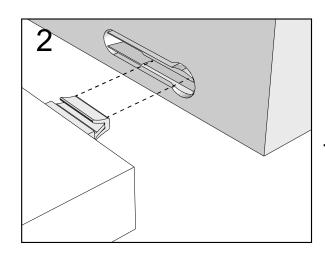

## NEXT FITTNGS ASSEMBLE INSTRUCTIONS

Push connector into housing to join.

Make sure there is no gap between the panels.