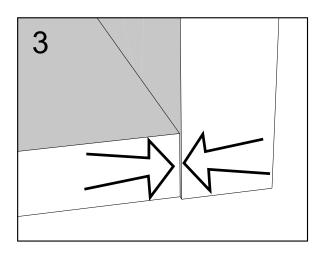

## NEXT FITTNGS ASSEMBLE INSTRUCTIONS

Push connector into housing to join.

Make sure there is no gap between the panels.