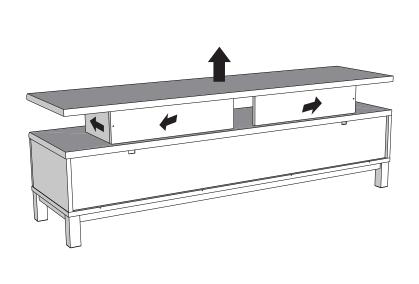

## To disassemble:

Step1: Remove the screws from the back of plate(10);

19

Slide the top panel front to unlock, then lift off. Follow the same sequence to remove the other panels;

BRONX / BRONX GREY / BRONX WHITE FLOATING TV UNIT 691641 / 575728 / 413003