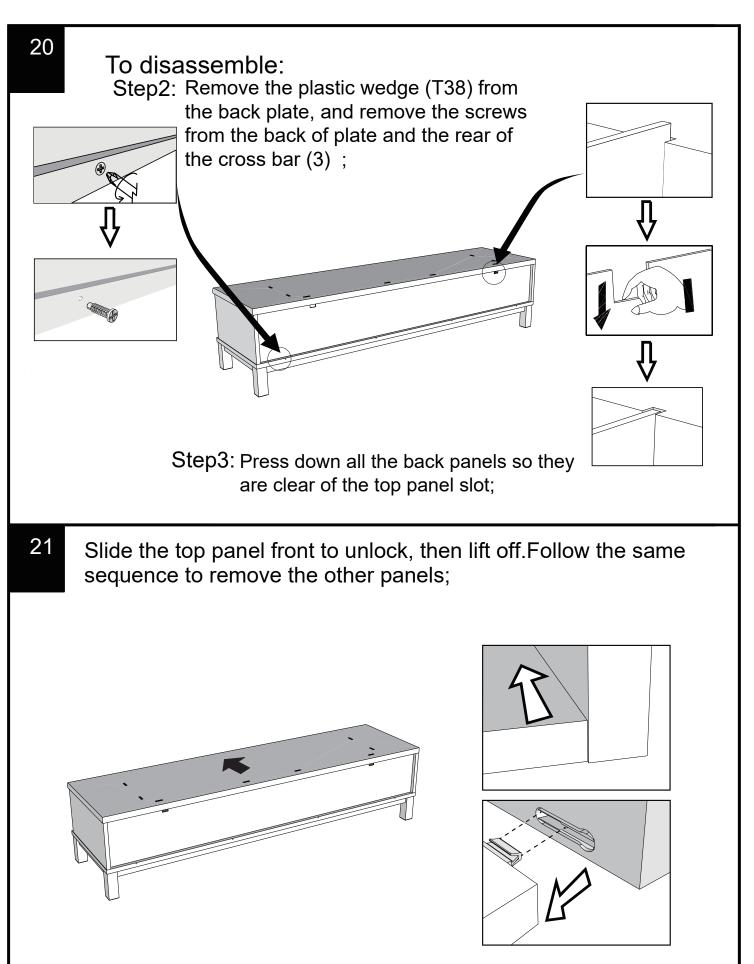

## To disassemble:

Step1: Remove the screws from the back of plate(10);

19

Slide the top panel front to unlock, then lift off. Follow the same sequence to remove the other panels;

BRONX / BRONX GREY / BRONX WHITE FLOATING TV UNIT 691641 / 575728 / 413003