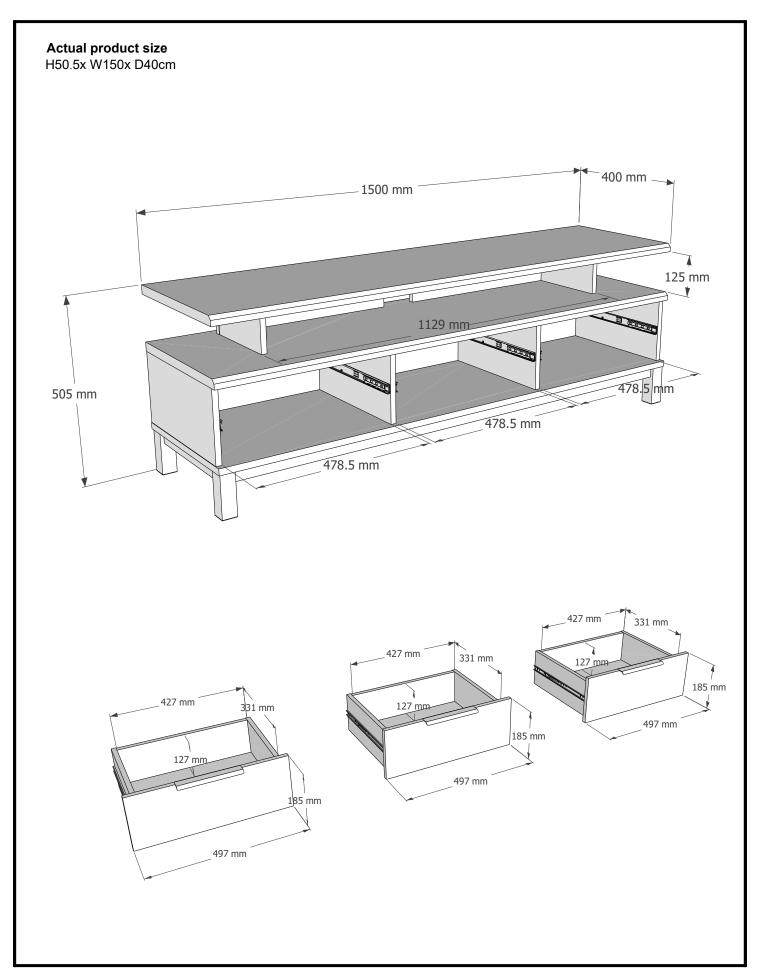

w.

Warning: Always ensure intended wall area to be drilled is free from hidden electrical wires, water and gas pipes. NB:Wall fixings are not included-Please source suitable fixing for your wall type.

If in doubt please consult a qualified trades person.

Please ensure you secure your product to the wall for your and your family's safety before you use it.









# BRONX / BRONX GREY / BRONX WHITE FLOATING TV UNIT 691641 / 575728 / 413003

18

## To disassemble:

Step1: Remove the screws from the back of plate(10);



19

Slide the top panel front to unlock, then lift off. Follow the same sequence to remove the other panels;







BRONX / BRONX GREY / BRONX WHITE FLOATING TV UNIT 691641 / 575728 / 413003



# BRONX / BRONX GREY / BRONX WHITE FLOATING TV UNIT 691641 / 575728 / 413003



Produced in China for Next Retail Ltd. 691641 / 575728 / 413003-2024-V1.



# BRONX / BRONX GREY / BRONX WHITE FLOATING TV UNIT 691641 / 575728 / 413003

### Warnings

We suggest you retain these instructions for future reference.

Keep fittings out of children's reach and keep children well away from construction area.

This product should only be used on firm level ground.

Please periodically check all fittings and re-tighten as necessary.

Please do not sit or stand on your furniture.

Avoid exposing the furniture to excessive heat or direct sunlight as this can cause deterioration of the colour.

Unwrap all packaging materials and place the components on top of the carton box or on a clean floor to protect it from damage

### Missing parts

If you are missing any fixtures and fittin