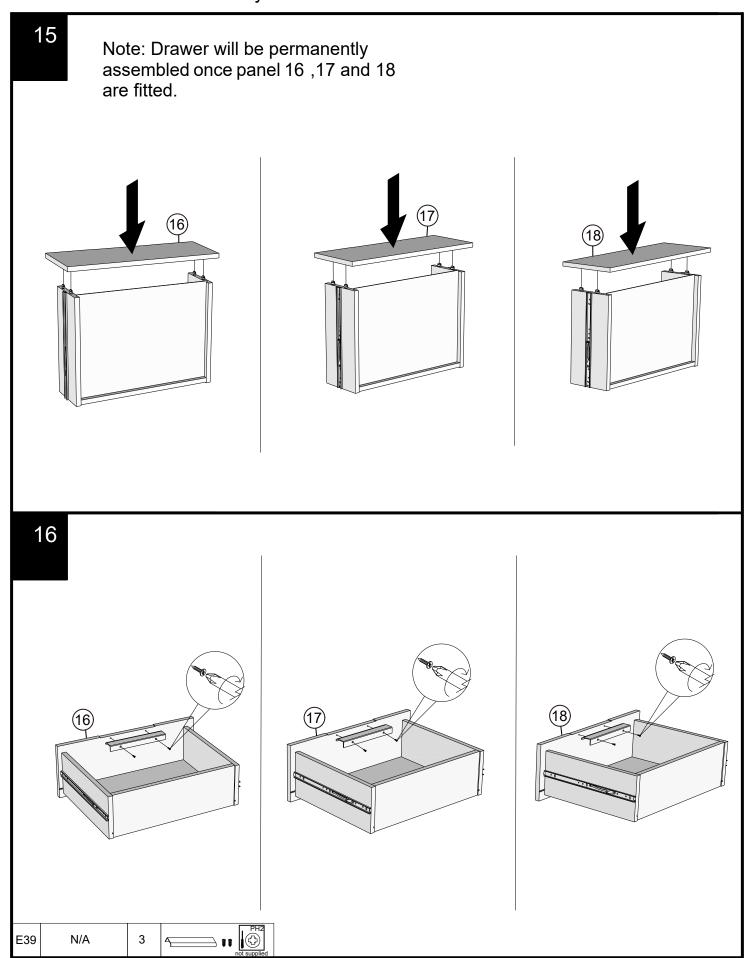

## NEXT FITTNGS ASSEMBLE INSTRUCTIONS

Push connector into housing to join.

Make sure there is no gap between the panels.