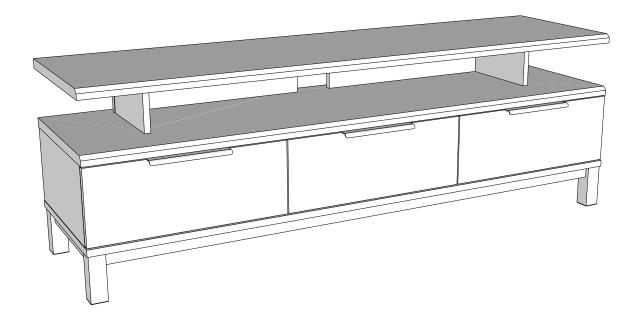

# BRONX / BRONX GREY / BRONX WHITE FLOATING TV UNIT 691641 / 575728 / 413003 Assembly instructions

#### **Actual product size**

H50.5x W150x D40cm