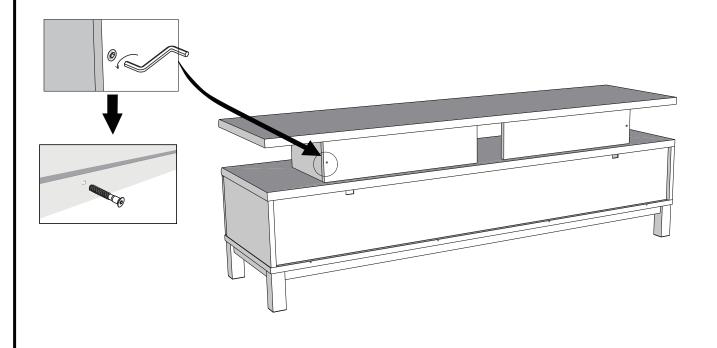

## To disassemble:

Step1: Remove the screws from the back of plate(10);

19

Slide the top panel front to unlock, then lift off. Follow the same sequence to remove the other panels;

BRONX / BRONX GREY / BRONX WHITE FLOATING TV UNIT 691641 / 575728 / 413003