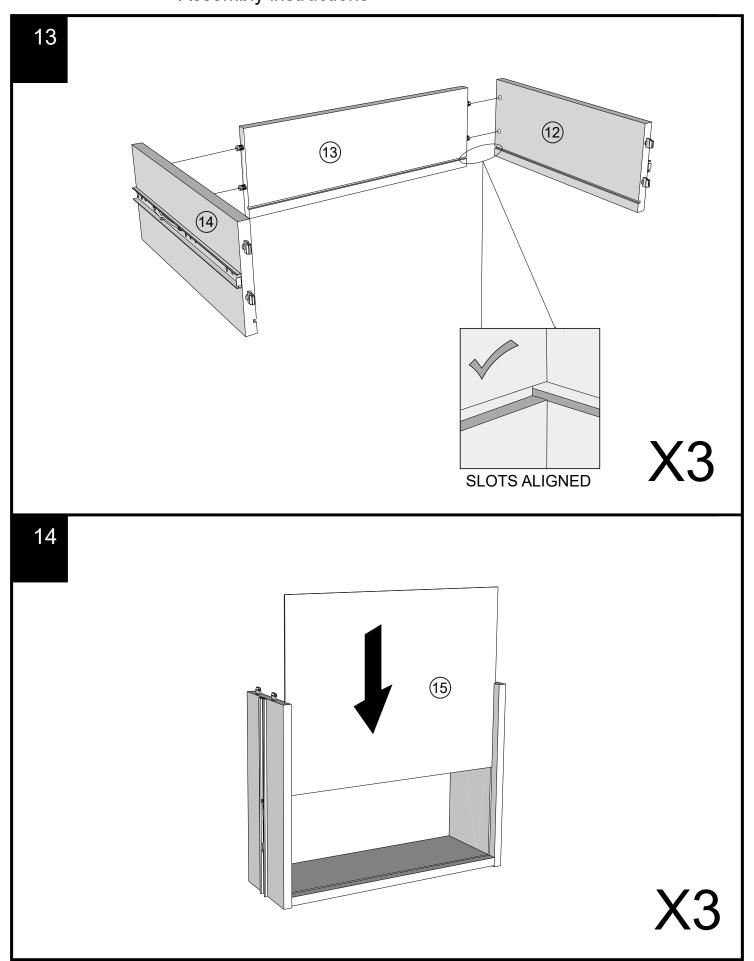

## NEXT FITTNGS ASSEMBLE INSTRUCTIONS

Push connector into housing to join.

Make sure there is no gap between the panels.