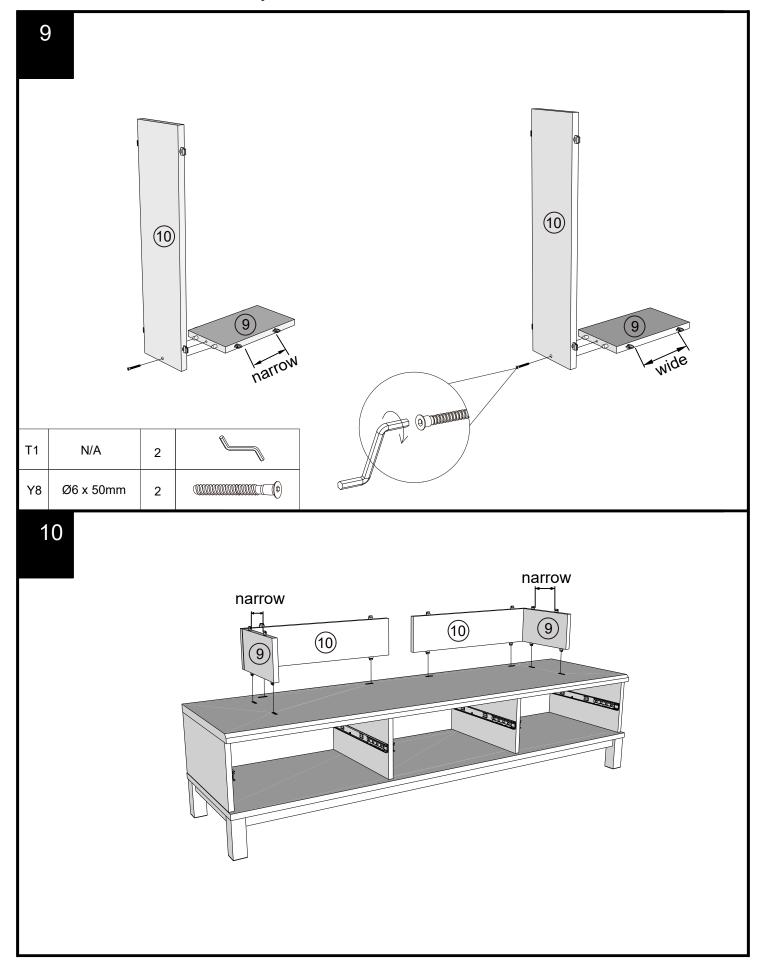

## Fixtures and fittings supplied (actual size)

| Ref | Dimensions | Qty | Spare Qty |
|-----|------------|-----|-----------|
| D6  | Ø8 x 30mm  | N/A | 1         |
| V68 | Ø6 x 40mm  | 8   | 1         |
| V36 | Ø6 x 14mm  | 4   | 1         |
| S41 | Ø4 x 16mm  | 2   | 1         |
| Y8  | Ø6 x 50mm  | 2   | 1         |