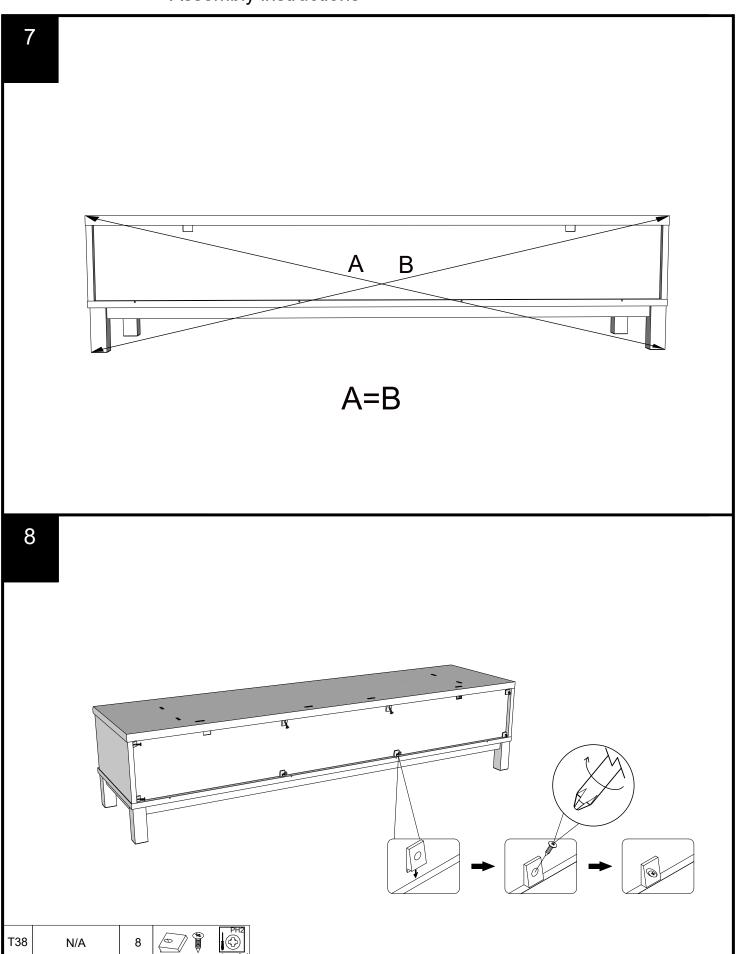

## NEXT FITTNGS ASSEMBLE INSTRUCTIONS

Push connector into housing to join.

Make sure there is no gap between the panels.