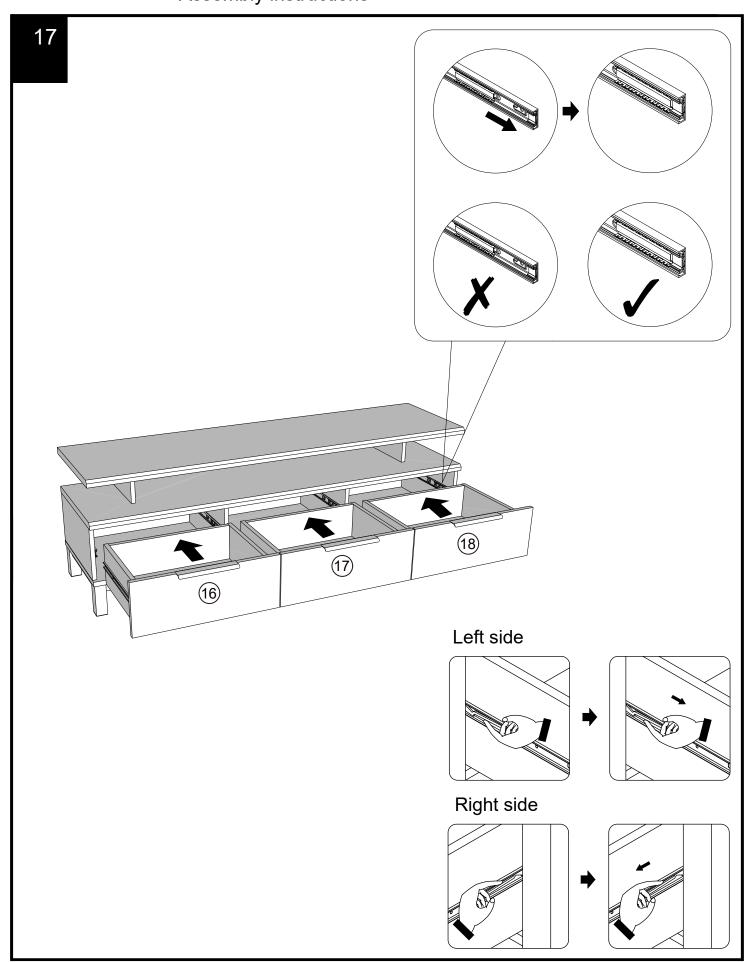

## NEXT FITTNGS ASSEMBLE INSTRUCTIONS

Push connector into housing to join.

Make sure there is no gap between the panels.