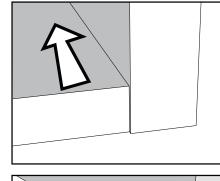

## NEXT FITTNGS ASSEMBLE INSTRUCTIONS

Push connector into housing to join.

Make sure there is no gap between the panels.