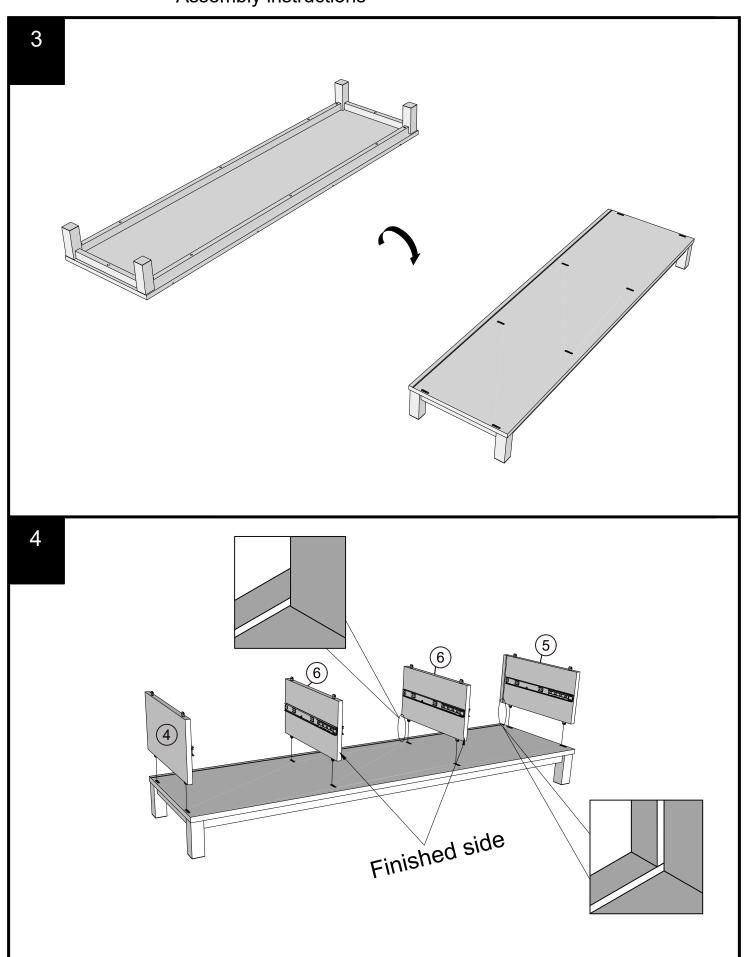

# BRONX / BRONX GREY / BRONX WHITE FLOATING TV UNIT 691641 / 575728 / 413003 Assembly instructions