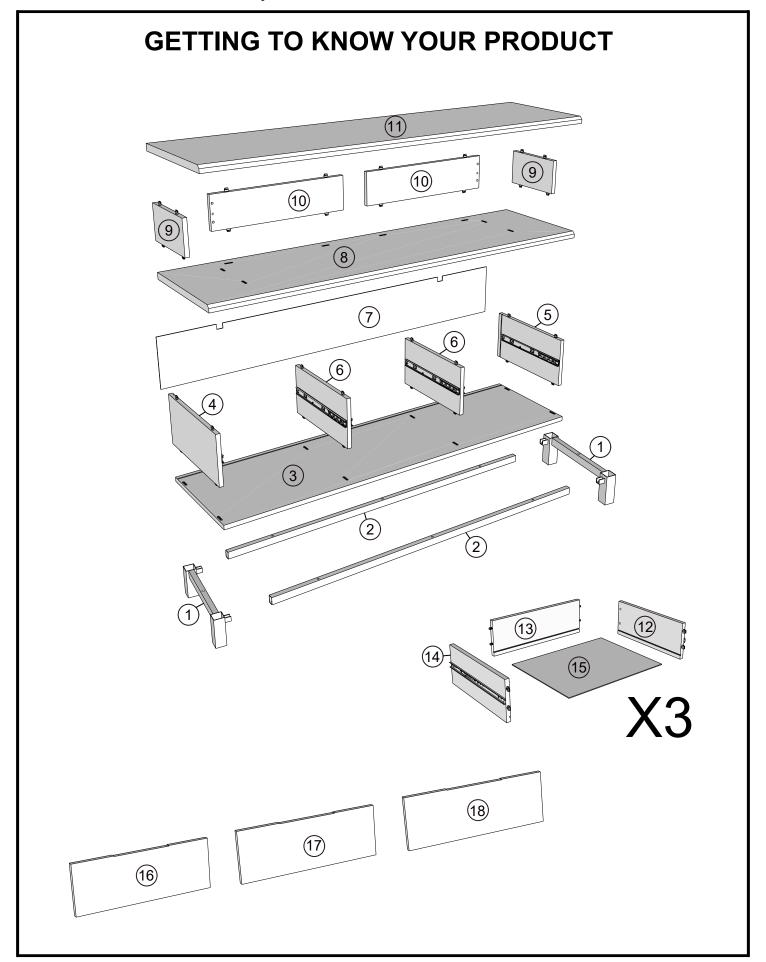

## BRONX / BRONX GREY / BRONX WHITE FLOATING TV UNIT NEXT 691641 / 575728 / 413003 Assembly instructions

Components supplied. Please use this guide if you require replacement parts.

| Ref | Dimensions  | Visual | Qty | Ctn |
|-----|-------------|--------|-----|-----|
| 1   | 12x39cm     |        | 2   | 1   |
| 2   | 3x141.5cm   |        | 2   | 1   |
| 3   | 40x150cm    |        | 1   | 1   |
| 4   | 19.5x38.5cm |        | 1   | 1   |
| 5   | 19.5x38.5cm |        | 1   | 1   |
| 6   | 19.5x36.5cm |        | 2   | 1   |
| 7   | 20x147.5cm  |        | 1   | 1   |
| 8   | 40x150cm    |        | 1   | 1   |
| 9   | 12.5x23.5cm |        | 2   | 1   |
| 10  | 12.5x51.5cm |        | 2   | 1   |
| 11  | 40x150cm    | i      | 1   | 1   |
| 12  | 14.5x35cm   |        | 3   | 1   |
| 13  | 14.5x43cm   |        | 3   | 1   |

| Ref | Dimensions  | Visual | Qty | Ctn |
|-----|-------------|--------|-----|-----|
| 14  | 14.5x35cm   | •      | 3   | 1   |
| 15  | 34x43.5cm   |        | 3   | 1   |
| 16  | 18.5x49.5cm |        | 1   | 1   |
| 17  | 18.5x49.5cm |        | 1   | 1   |
| 18  | 18.5x49.5cm |        | 1   | 1   |