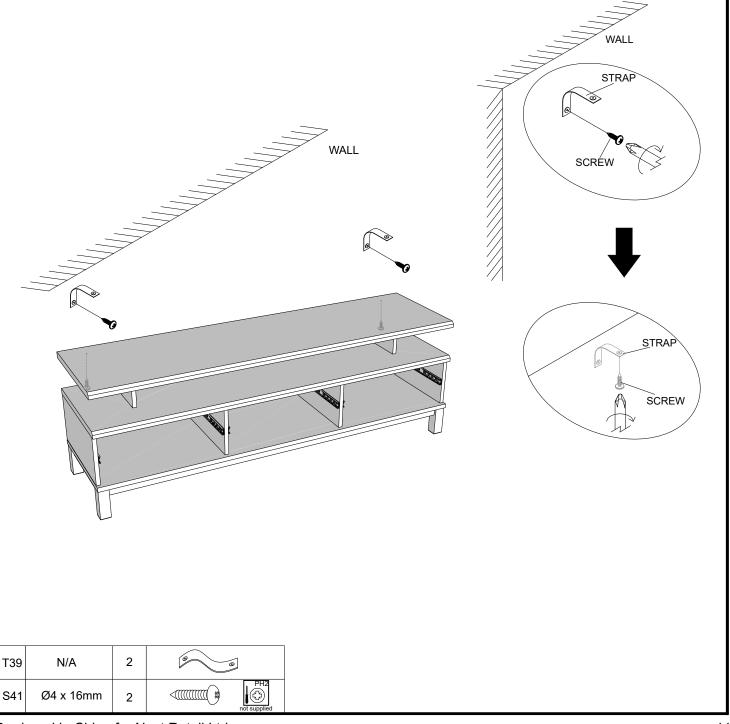

# BRONX / BRONX GREY / BRONX WHITE FLOATING TV UNIT 691641 / 575728 / 413003 Assembly instructions

12

We recommend the use of the wall attachment bracket/strap provided for safety reasons. Secure the strap to the wall with an appropriate screw and wall plug for your wall type (not provided). To hide the strap behind the unit ,drill the hole lower than the top of unit.

Attach the other end of the strap to the underside of the top panel with screw.

Warning: Always ensure intended wall area to be drilled is free from hidden electrical wires, water and gas pipes. NB:Wall fixings are not included-Please source suitable fixing for your wall type.

If in doubt please consult a qualified trades person.

Please ensure you secure your product to the wall for your and your family's safety before you use it.