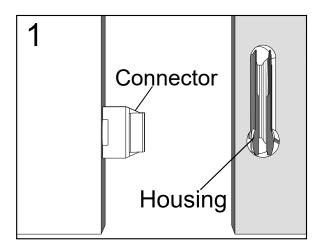

## NEXT FITTNGS ASSEMBLE INSTRUCTIONS

Push connector into housing to join.

Make sure there is no gap between the panels.