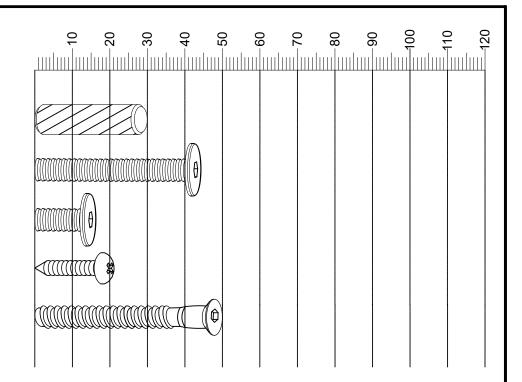

## Fixtures and fittings supplied (actual size)

| Ref | Dimensions | Qty | Spare Qty |
|-----|------------|-----|-----------|
| D6  | Ø8 x 30mm  | N/A | 1         |
| V68 | Ø6 x 40mm  | 8   | 1         |
| V36 | Ø6 x 14mm  | 4   | 1         |
| S41 | Ø4 x 16mm  | 2   | 1         |
| Y8  | Ø6 x 50mm  | 2   | 1         |