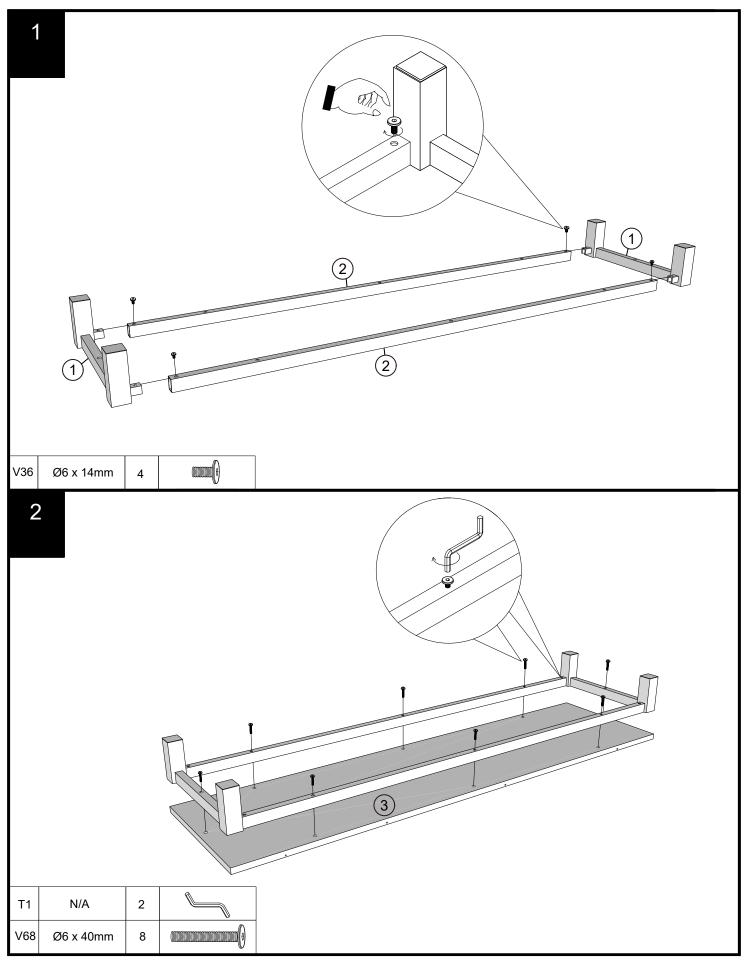

# BRONX / BRONX GREY / BRONX WHITE FLOATING TV UNIT 691641 / 575728 / 413003 Assembly instructions