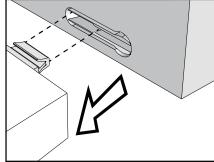

## NEXT FITTNGS ASSEMBLE INSTRUCTIONS

Push connector into housing to join.

Make sure there is no gap between the panels.