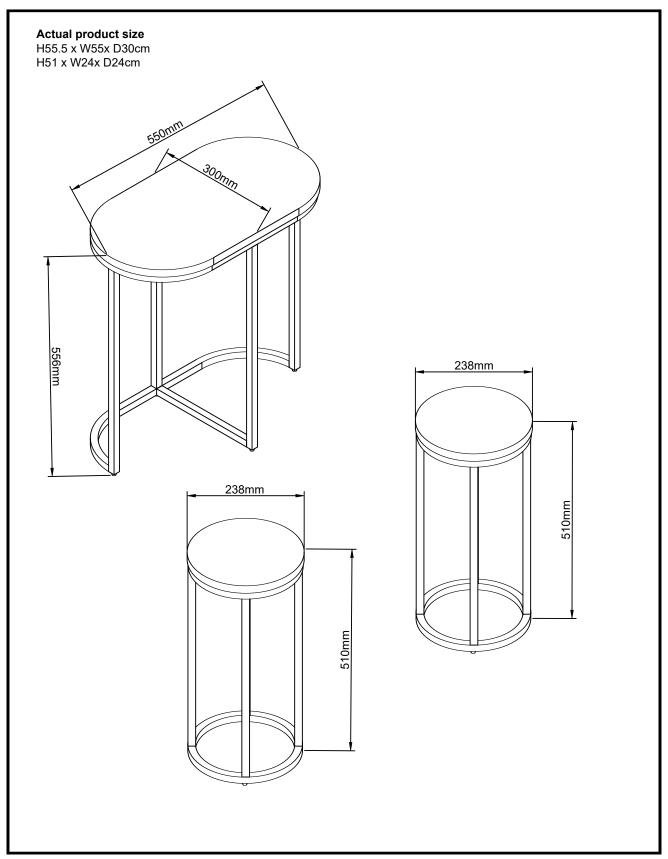

aged parts

**IMPORTANT - RETAIN FOR FUTURE REFERENCE** 

CALL: 0333 777 8999

BRONX / BRONX GREY / BRONX LIGHT / BRONX BLACK/ BRONX WHITE 3 PIECE NEST

**NEXT** 858847 / U50104 / 783576 / D57069 / 704776 Assembly instructions

# **GETTING TO KNOW YOUR PRODUCT**





Components supplied. Please use this guide if you require replacement parts.

| Ref | Dimensions  | Visual | Qty | Ctn |
|-----|-------------|--------|-----|-----|
| 1   | 55 x 55cm   |        | 1   | 1   |
| 2   | 50.5 x 24cm |        | 2   | 1   |

# NEXT

BRONX / BRONX GREY / BRONX LIGHT / BRONX BLACK/ BRONX WHITE 3 PIECE NEST

# 858847 / U50104 / 783576 / D57069 / 704776 Assembly instructions



BRONX / BRONX GREY / BRONX LIGHT / BRONX BLACK/ BRONX WHITE 3 PIECE NEST

# **NEXT** 858847 / U50104 / 783576 / D57069 / 704776



Produced in China for Next Retail Ltd. 858847 / U50104 / 783576 / D57069 / 704776-2024-V1.

# NEXT

BRONX / BRONX GREY / BRONX LIGHT / BRONX BLACK/ BRONX WHITE 3 PIECE NEST

## 858847 / U50104 / 783576 / D57069 / 704776

## Warnings

We suggest you retain these instructions for future reference.

Keep fittings out of children's reach and keep children well away from construction area.

This product should only be used on firm level ground.

Please periodically check all fittings and re-tighten as necessary.

Please do not sit or stand on your furniture.

Avoid exposing the furniture to excessive heat or direct sunlight as this can cause deterioration of the colour.

Unwrap all packaging materials and place the components on top of the carton box or on a clean floor to protect it from dam