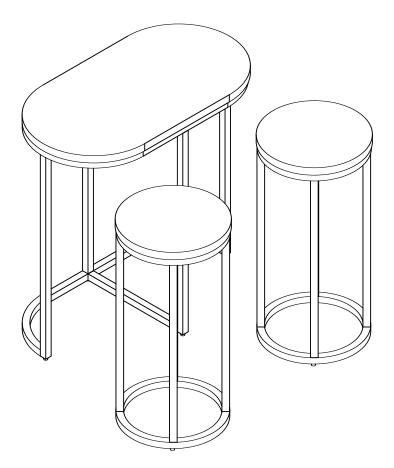

### Actual product size

H55.5 x W55x D30cm H51 x W24x D24cm

# **GETTING TO KNOW YOUR PRODUCT**

Components supplied. Please use this guide if you require replacement parts.

| Ref | Dimensions  | Visual | Qty | Ctn |
|-----|-------------|--------|-----|-----|
| 1   | 55 x 55cm   |        | 1   | 1   |
| 2   | 50.5 x 24cm |        | 2   | 1   |