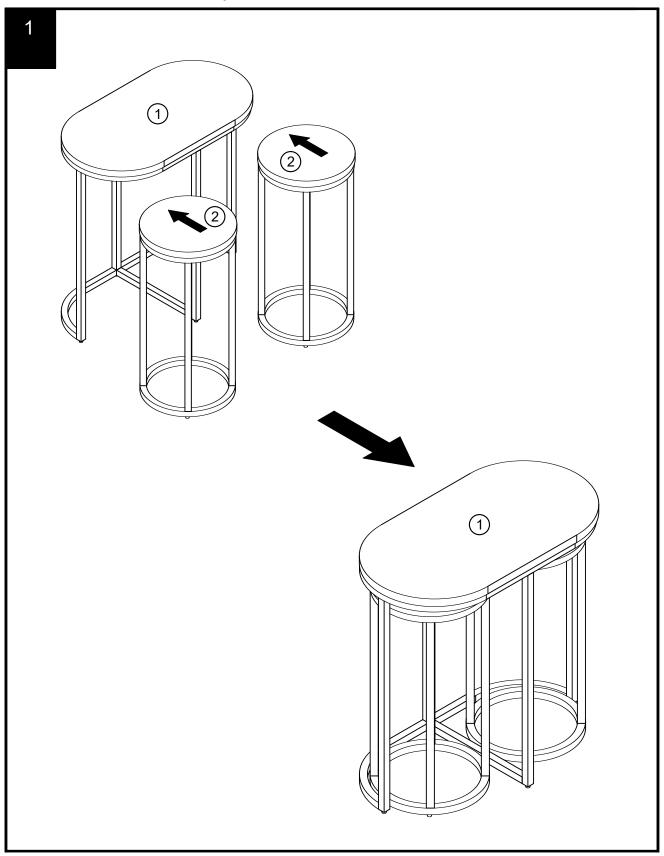

Unwrap all packaging materials and place the components on top of the carton box or on a clean floor to protect it from damage