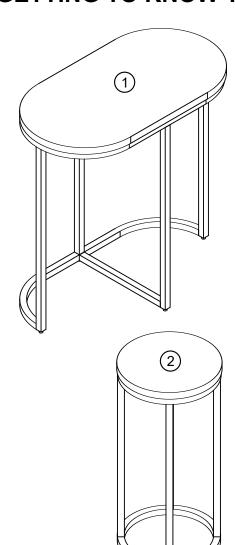

# **GETTING TO KNOW YOUR PRODUCT**

Components supplied. Please use this guide if you require replacement parts.

| Ref | Dimensions  | Visual | Qty | Ctn |
|-----|-------------|--------|-----|-----|
| 1   | 55 x 55cm   |        | 1   | 1   |
| 2   | 50.5 x 24cm |        | 2   | 1   |