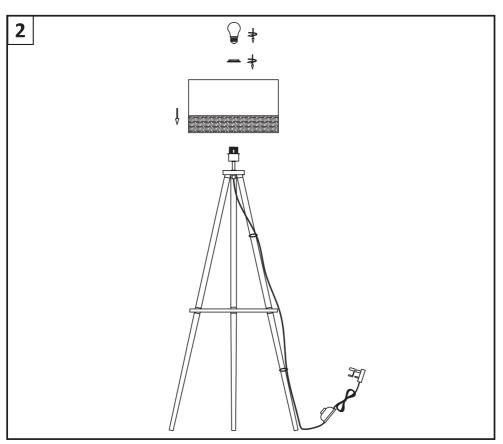

## Step 2

Fit the shade onto lamp holder and secure into position with the shade ring. Fit the bulb. Do not exceed the stated maximum wattage.(See Figure 2)