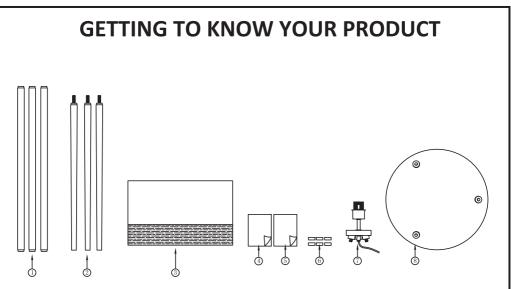

| Ref | Description            | Specification  | Qty | Remark                |
|-----|------------------------|----------------|-----|-----------------------|
| 1   | Upper stem             | Ф25*H640MM     | 3   | Packed in carton      |
| 2   | Bottom stem            | Ф18*Ф25*Н570MM | 3   | Packed in carton      |
| 3   | Lamp shade             | Ф400*H250MM    | 1   | Packed in carton      |
| 4   | Assembly instructions  | A4 x 2         | 1   | Packed in fixing pack |
| 5   | Re-package instruction | A4 x 1         | 1   | Packed in fixing pack |
| 6   | Sleeve                 | Ф25*H10MM      | 6   | Packed in fixing pack |
| 7   | Lamp holder            |                | 1   | Packed in carton      |
| 8   | Wooden plate           | Ф390ММ         | 1   | Packed in carton      |
|     | -                      | I              |     |                       |