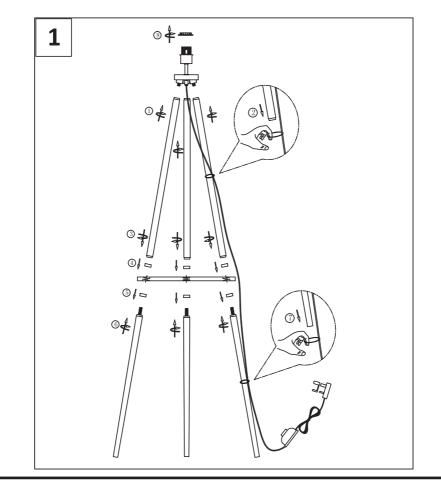

## Step 1

As per below diagram to assemble the lamp and remove the shade ring from lamp holder. (See Figure 1)

Produced in China for Next Retail Ltd. 733959 - 2021 - V1