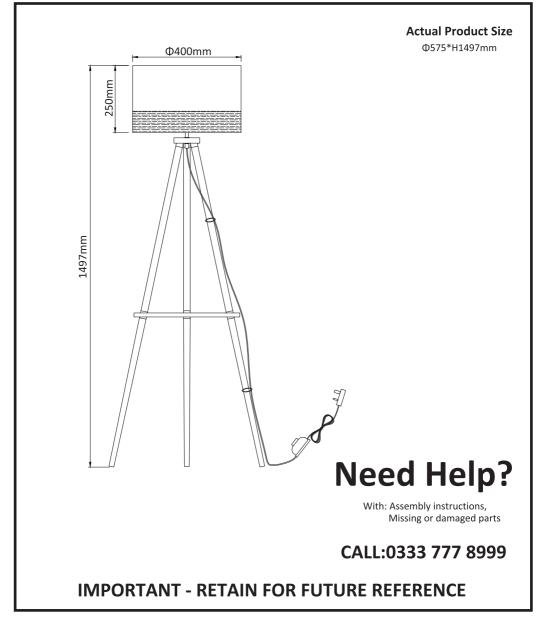

| Ref | Description            | Specification  | Qty | Remark                |
|-----|------------------------|----------------|-----|-----------------------|
| 1   | Upper stem             | Ф25*H640MM     | 3   | Packed in carton      |
| 2   | Bottom stem            | Ф18*Ф25*Н570MM | 3   | Packed in carton      |
| 3   | Lamp shade             | Ф400*H250MM    | 1   | Packed in carton      |
| 4   | Assembly instructions  | A4 x 2         | 1   | Packed in fixing pack |
| 5   | Re-package instruction | A4 x 1         | 1   | Packed in fixing pack |
| 6   | Sleeve                 | Ф25*H10MM      | 6   | Packed in fixing pack |
| 7   | Lamp holder            |                | 1   | Packed in carton      |
| 8   | Wooden plate           | Ф390ММ         | 1   | Packed in carton      |
|     | -                      | I              |     |                       |