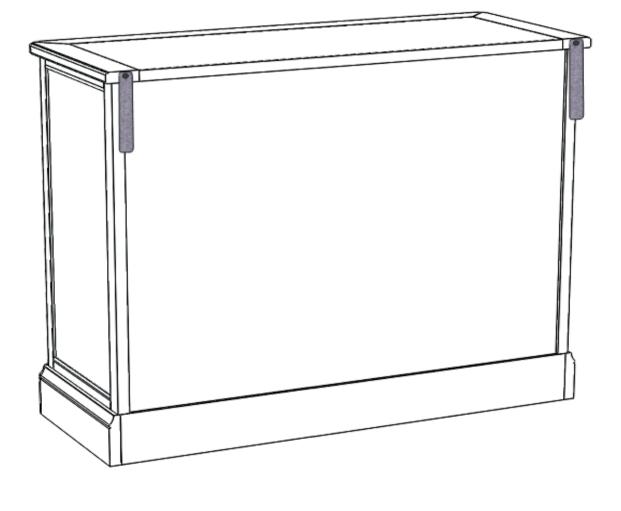

#### Tools to required

No assembling required. For safety please ensure product is secured to you wall with the fixing provided.

# **NEXT** HAMPTON WDE CST

We recommend the use of the wall strap provided for safety reasons. Wall fixings are not included please source suitable fixings for your wall type. If in doubt, please consult a qualified tradesperson. WARNING: Always ensure the wall to be drilled is free from hidden electrical wires, water and gas pipes.