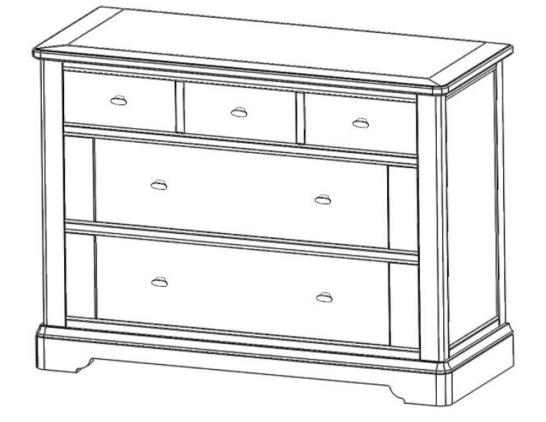

### Number of people required to assemble

Two persons are required to assemble this item.

#### Time to assemble

10 min