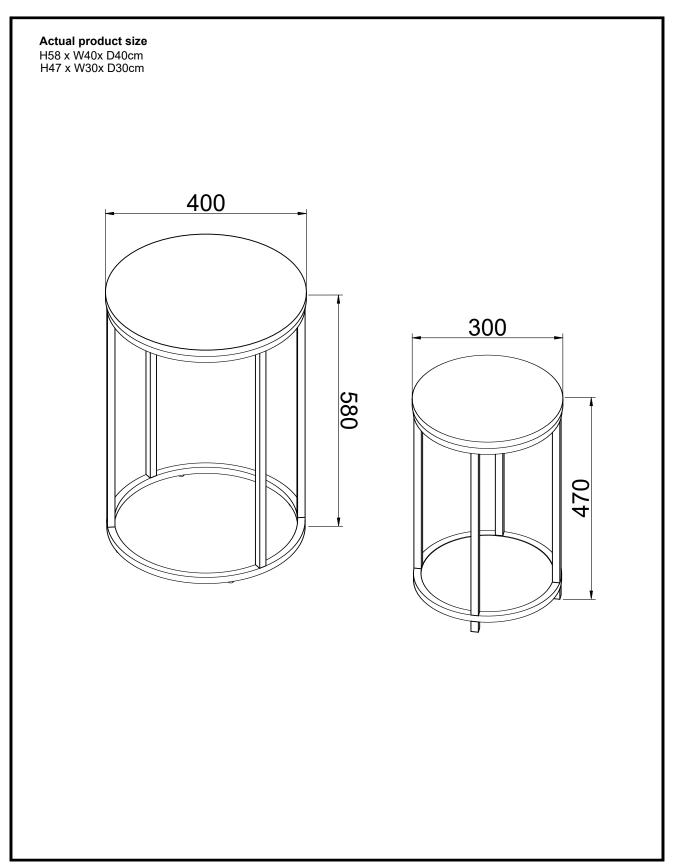

/ 752934 Assembly instructions



BRONX LIGHT / BRONX GREY / BRONX / BRONX BLACK / BRONX WHITE NEST OF TWO TABLES

## 350235 / 532693 / 578624 / U68153 / 752934 Assembly instructions



BRONX LIGHT / BRONX GREY / BRONX / BRONX BLACK / BRONX WHITE NEST OF TWO TABLES

# $350235 \ / \ 532693 \ / \ 578624 \ / \ U68153 \ / \ 752934$ Assembly instructions



BRONX LIGHT / BRONX GREY / BRONX / BRONX BLACK / BRONX WHITE NEST OF TWO TABLES

# 350235 / 532693 / 578624 / U68153 / 752934 Assembly instructions



BRONX LIGHT / BRONX GREY / BRONX / BRONX BLACK / BRONX WHITE NEST OF TWO TABLES

# $350235 \ / \ 532693 \ / \ 578624 \ / \ U68153 \ / \ 752934$ Assembly instructions



BRONX LIGHT / BRONX GREY / BRONX / BRONX BLACK / BRONX WHITE NEST OF TWO TABLES 350235 / 532693 / 578624 / U68153 / 752934





BRONX LIGHT / BRONX GREY / BRONX / BRONX BLACK / BRONX WHITE NEST OF TWO TABLES

## 350235 / 532693 / 578624 / U68153 / 752934

## Warnings

We suggest you retain these instructions for future reference.

Keep fittings out of children's reach and keep children well away from construction area.

This product should only be used on firm level ground.

Please periodically check all fittings and re-tighten as necessary.

Please do not sit or stand on your furniture.

Avoid exposing the furniture to excessive heat or direct sunlight as this can cause deterioration of the colour.

Unwrap all packaging materials and place the components on top of the carton box or on a clean floor to protect it from damage

## Missing parts

If you are missing any fixtures and fittings for your product. Pleas