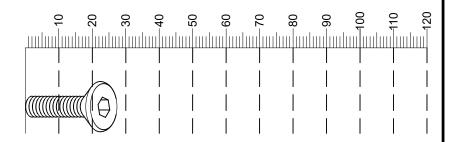

## Fixtures and fittings supplied (actual size)

| Ref | Dimensions | Qty | Spare Qty |
|-----|------------|-----|-----------|
| Y24 | Ø6 x 26mm  | 24  | 2         |