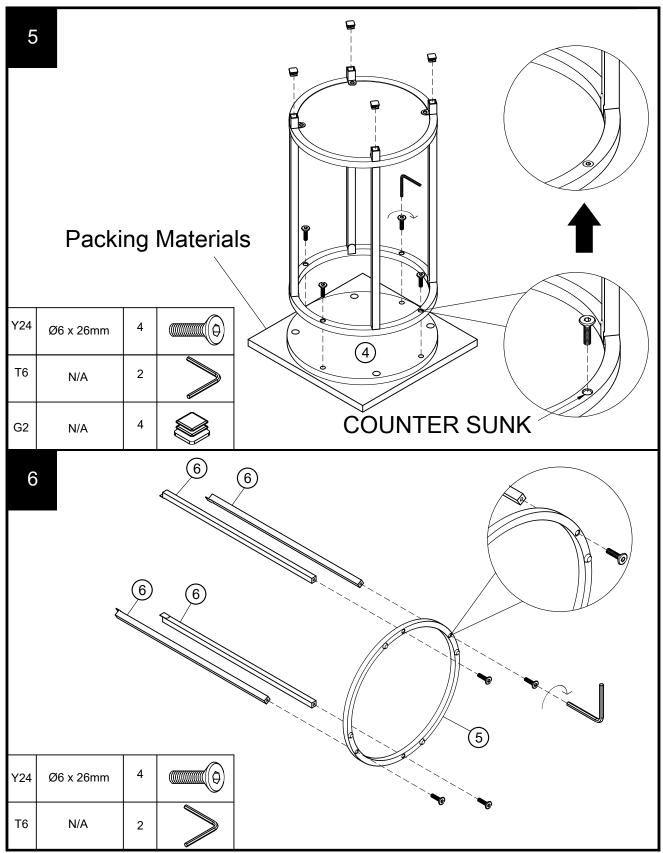

## Fixtures and fittings supplied (actual size)

| Ref | Dimensions | Qty | Spare Qty |
|-----|------------|-----|-----------|
| Y24 | Ø6 x 26mm  | 24  | 2         |

#### Fixtures and fittings supplied ( not to scale)

|     | - man and and and and and and and and and a |     |           |        |  |  |  |  |
|-----|---------------------------------------------|-----|-----------|--------|--|--|--|--|
| Ref | Dimensions                                  | Qty | Spare Qty | Visual |  |  |  |  |
| Т6  | N/A                                         | 2   | N/A       |        |  |  |  |  |
| G2  | N/A                                         | 4   | N/A       |        |  |  |  |  |