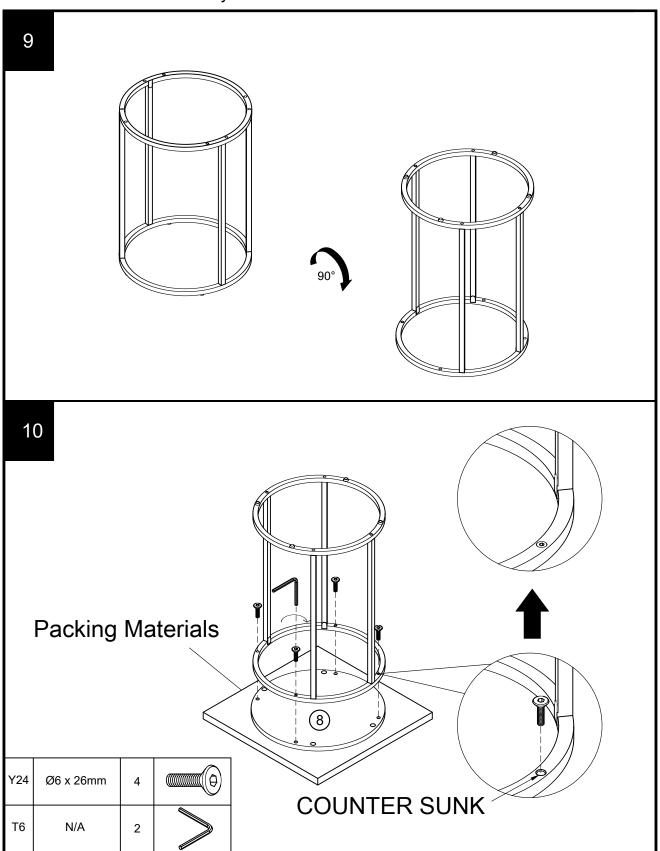

## Fixtures and fittings supplied (actual size)

| Ref | Dimensions | Qty | Spare Qty |
|-----|------------|-----|-----------|
| Y24 | Ø6 x 26mm  | 24  | 2         |

#### Fixtures and fittings supplied ( not to scale)

|     | - man and and and and and and and and and a |     |           |        |  |  |  |  |
|-----|---------------------------------------------|-----|-----------|--------|--|--|--|--|
| Ref | Dimensions                                  | Qty | Spare Qty | Visual |  |  |  |  |
| Т6  | N/A                                         | 2   | N/A       |        |  |  |  |  |
| G2  | N/A                                         | 4   | N/A       |        |  |  |  |  |