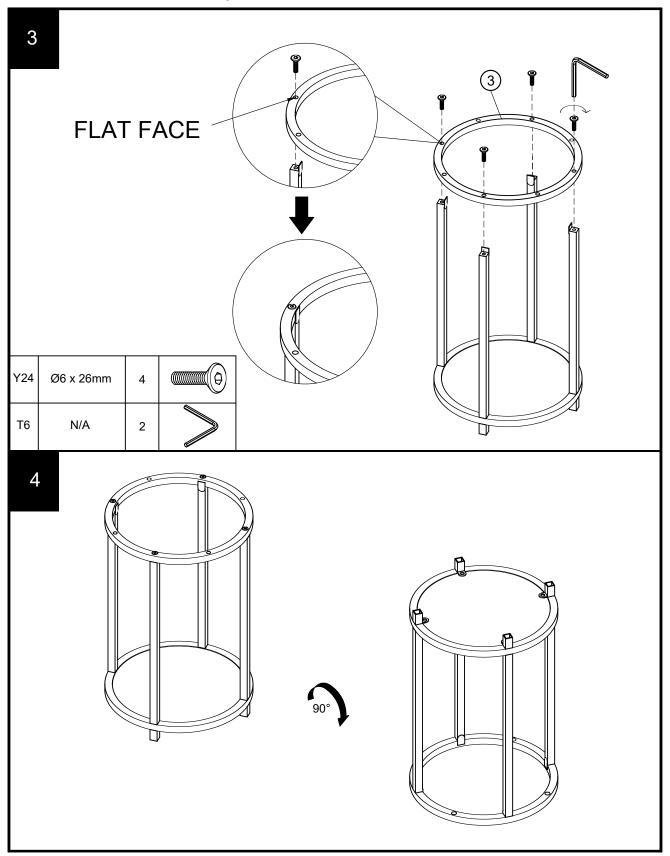

## Fixtures and fittings supplied (actual size)

| Ref | Dimensions | Qty | Spare Qty |
|-----|------------|-----|-----------|
| Y24 | Ø6 x 26mm  | 24  | 2         |

#### Fixtures and fittings supplied ( not to scale)

|     | - man and and and and and and and and and a |     |           |        |  |  |  |  |
|-----|---------------------------------------------|-----|-----------|--------|--|--|--|--|
| Ref | Dimensions                                  | Qty | Spare Qty | Visual |  |  |  |  |
| Т6  | N/A                                         | 2   | N/A       |        |  |  |  |  |
| G2  | N/A                                         | 4   | N/A       |        |  |  |  |  |