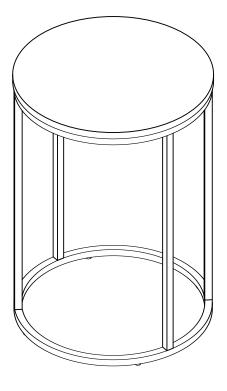

## Actual product size

H58 x W40x D40cm H47 x W30x D30cm

# **GETTING TO KNOW YOUR PRODUCT** 8 4 6 (6) 2 (5)

BRONX LIGHT / BRONX GREY / BRONX / BRONX BLACK / BRONX WHITE NEST OF TWO TABLES