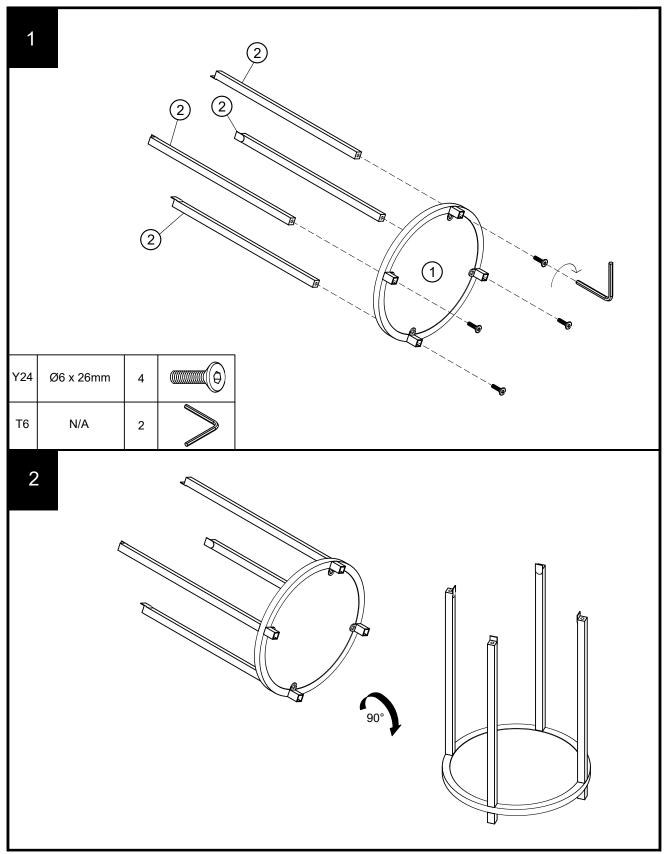

# 350235 / 532693 / 578624 / U68153 / 752934 Assembly instructions

Components supplied. Please use this guide if you require replacement parts.

| Ref | Dimensions | Visual | Qty | Ctn |
|-----|------------|--------|-----|-----|
| 1   | 30 x 30cm  |        | 1   | 1   |
| 2   | 15 x 40cm  |        | 4   | 1   |
| 3   | 30 x 30cm  |        | 1   | 1   |
| 4   | 30 x 30cm  |        | 1   | 1   |
| 5   | 40 x40cm   |        | 1   | 1   |
| 6   | 15 x53cm   |        | 4   | 1   |
| 7   | 40 x 40cm  |        | 1   | 1   |
| 8   | 40 x 40cm  |        | 1   | 1   |

## Fixtures and fittings supplied (actual size)

| Ref | Dimensions | Qty | Spare Qty |
|-----|------------|-----|-----------|
| Y24 | Ø6 x 26mm  | 24  | 2         |

#### Fixtures and fittings supplied ( not to scale)

|     | - man and and and and and and and and and a |     |           |        |  |  |  |  |
|-----|---------------------------------------------|-----|-----------|--------|--|--|--|--|
| Ref | Dimensions                                  | Qty | Spare Qty | Visual |  |  |  |  |
| Т6  | N/A                                         | 2   | N/A       |        |  |  |  |  |
| G2  | N/A                                         | 4   | N/A       |        |  |  |  |  |