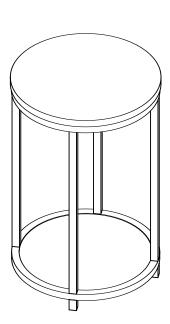

## Actual product size

H58 x W40x D40cm H47 x W30x D30cm

# **GETTING TO KNOW YOUR PRODUCT** 8 4 6 (6) 2 (5)

BRONX LIGHT / BRONX GREY / BRONX / BRONX BLACK / BRONX WHITE NEST OF TWO TABLES