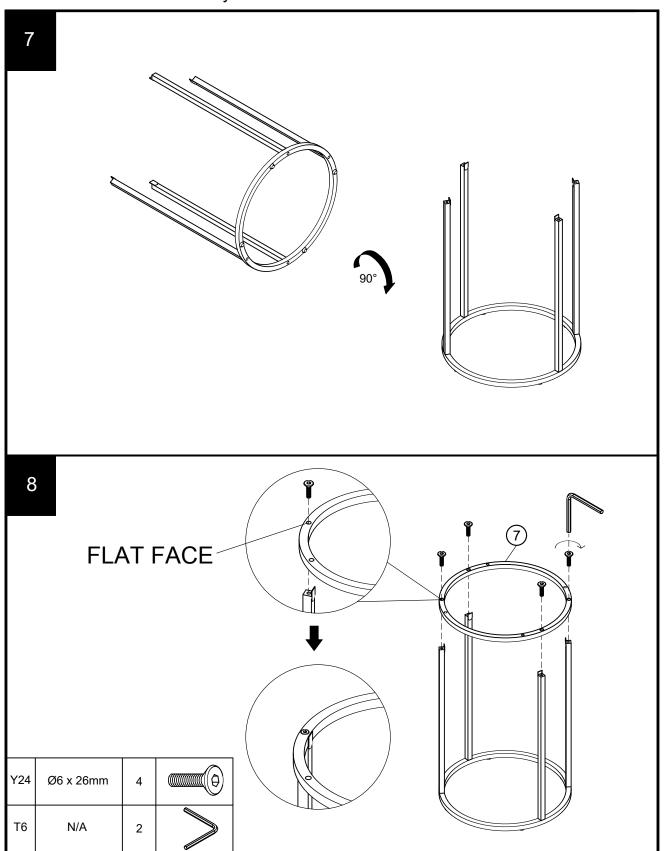

## Fixtures and fittings supplied (actual size)

| Ref | Dimensions | Qty | Spare Qty |
|-----|------------|-----|-----------|
| Y24 | Ø6 x 26mm  | 24  | 2         |

#### Fixtures and fittings supplied ( not to scale)

|     | - man and and and and and and and and and a |     |           |        |  |  |  |  |
|-----|---------------------------------------------|-----|-----------|--------|--|--|--|--|
| Ref | Dimensions                                  | Qty | Spare Qty | Visual |  |  |  |  |
| Т6  | N/A                                         | 2   | N/A       |        |  |  |  |  |
| G2  | N/A                                         | 4   | N/A       |        |  |  |  |  |