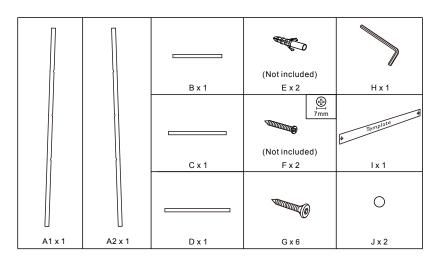

the simple step by step instructions.
- Carefully check that you have all parts before beginning assembly.
- Keep fittings out of children's reach and keep children away from construction area.
- We suggest you retain these instructions for future reference.
- We suggest you make periodic checks to ensure that all screws are fully tightened.
- Wall fixings are not included.
- Made in China.

### **Care instructions**

- Wipe occasionally with a soft cloth slightly dampened with water.
- Then buff with a dry clean soft cloth.

## Warning

The ladder is for hanging towel/clothes only. Do not sit or stand on the ladder.

Name and Address: Next Retail Ltd.Desford Road Enderby, Leicester LE19 4AT

Identification and model number. Black Bamboo ladder

Batch NO.

Style NO. 761024

# **Fitting**



## **Assembly Instructions**

Step 1.2. Insert bars (B,C,D) to side-poles (A1,A2) using screws (G). Tool (H) is included.

Step 3.4. Place the template (I) on the wall. Use wall fixing to drill holes.

Step 5.6. Mount the assembled ladder on the wall using wall plugs (E) and screws (F).

(E) & (F) are not included.

Warning - Always ensure the area to be drilled is free from hidden electrical wires, water and gas pipes.

Ensure wall fixings are suitable for your wall type. If in doubt consult a qualified tradesperson.