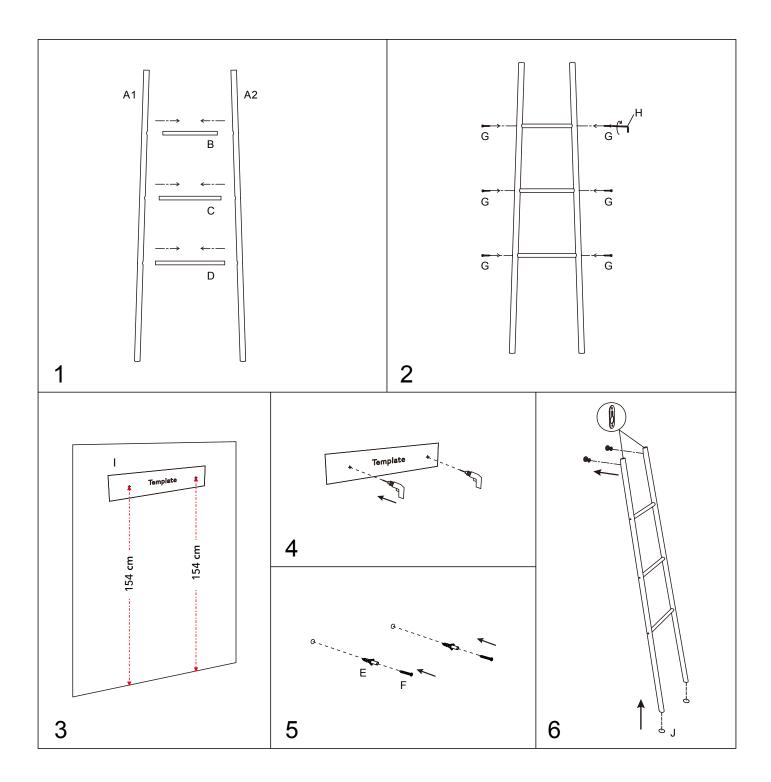

## **Assembly Instructions**

Step 1.2. Insert bars (B,C,D) to side-poles (A1,A2) using screws (G). Tool (H) is included.

Step 3.4. Place the template (I) on the wall. Use wall fixing to drill holes.

Step 5.6. Mount the assembled ladder on the wall using wall plugs (E) and screws (F).

(E) & (F) are not included.

Warning - Always ensure the area to be drilled is free from hidden electrical wires, water and gas pipes.

Ensure wall fixings are suitable for your wall type. If in doubt consult a qualified tradesperson.