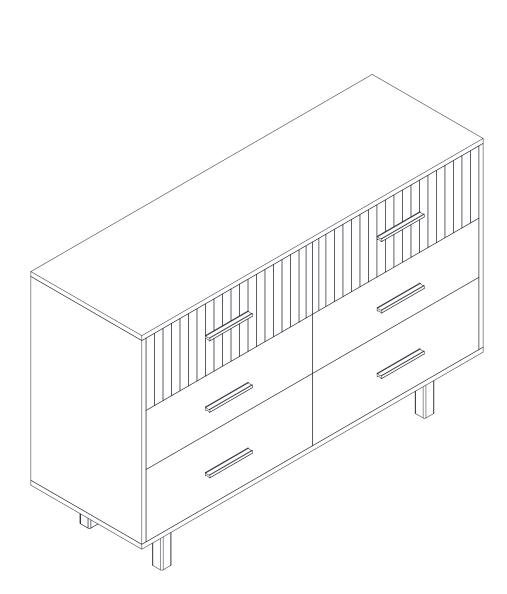

## CONWAY WIDE CHEST

Assembly instructions

#### Actual product size

H80 x W120 x D39cm

With: Assembly instructions Missing or damaged parts

CALL: 0333 777 8999