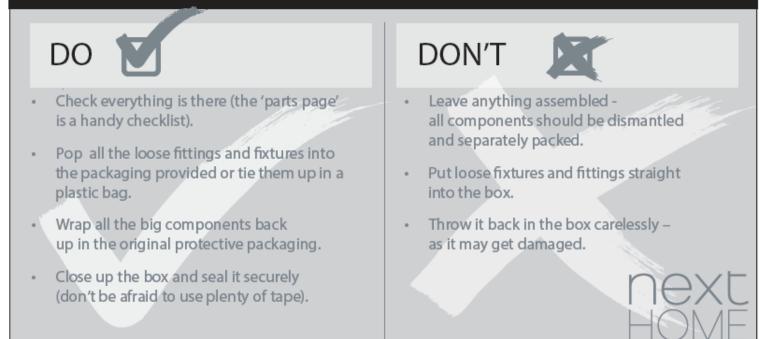

### TIPS FOR RETURNS

Not completely happy with the product? No problem. We just need everything back in the original packaging, so follow the steps below and this will ensure a super-smooth returns process and no delay to your refund.

#### Do's

We suggest you spend a short time reading through this leaflet before you start.

When you are ready to start, make sure that you have the right tools and plenty of space.

Carefully check that you have all the parts before beginning assembly

Due to the size of the product we recommend that it is assembled in the room intended for use.

Ensure the product is fully assembled as illustrated and all fixings are fully tightened before use.

Wipe occasionally with a soft cloth slightly dampened with water. Then buff with a dry clean soft cloth.

#### Don'ts

Do not drag or pull your furniture.

Do not use silicone based furniture polish. Silicone in furniture polishes can break down the finish.

Never allow any kind of liquid to remain on your furniture. Absorption can cause wood to warp or finishes to de-laminate.