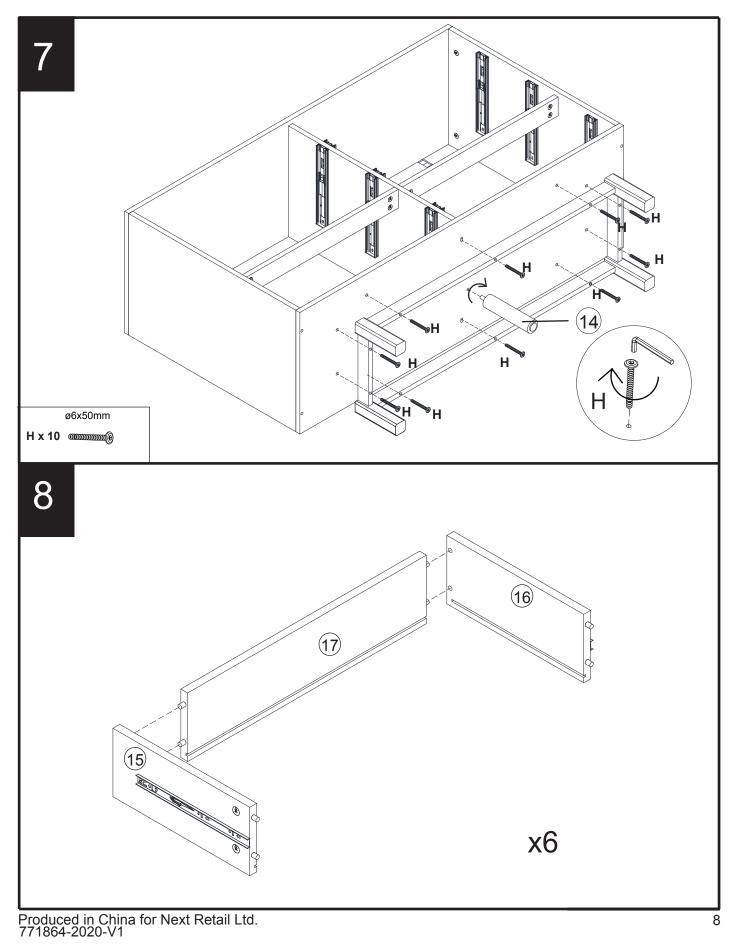

|          |                     |  |
| F   | ø4 x 14mm  | 2        | 0                   |  |
|     |            |          |                     |  |
| G   | ø7 x 50mm  | 6        | 0                   |  |
|     |            |          |                     |  |
|     |            |          | _                   |  |
| Н   | ø6 x 50mm  | 10       | 0                   |  |
|     |            |          |                     |  |
| I   | 61x21x4 mm | 1        | 0                   |  |
|     |            |          |                     |  |
| J   | ø12 x 1    | 2        | 0                   |  |
| -   |            | 2        |                     |  |

4

771864 Assembly instructions



next

#### next 771864 Assembly instructions





771864

next

Assembly instructions









771864-2020-V1

#### CONWAY WIDE CHEST 771864 Assembly instructions

## 15

nex

WARNING: In order to prevent overturning this product must be used with the wall attachment strap provided!

- 1.Move unit to desired position.
- 2.Mark the wall for the strap through the cutout in the back panel.
- 3.Drill the wall at this point and attach to the wall using the appropriate fitting (Not provided) for your wall type. (Check the wall before drilling to ensure that there are no hidden obstacles such as water pipes and electrical wiring)
- 4. Thread the strap through the cutout in the panel and attach to the underside of the top panel using the short screw provided.
- If you are not confident to carry out this step, contact a professional tradesperson.



771864-2020-V1

Assembly instructi