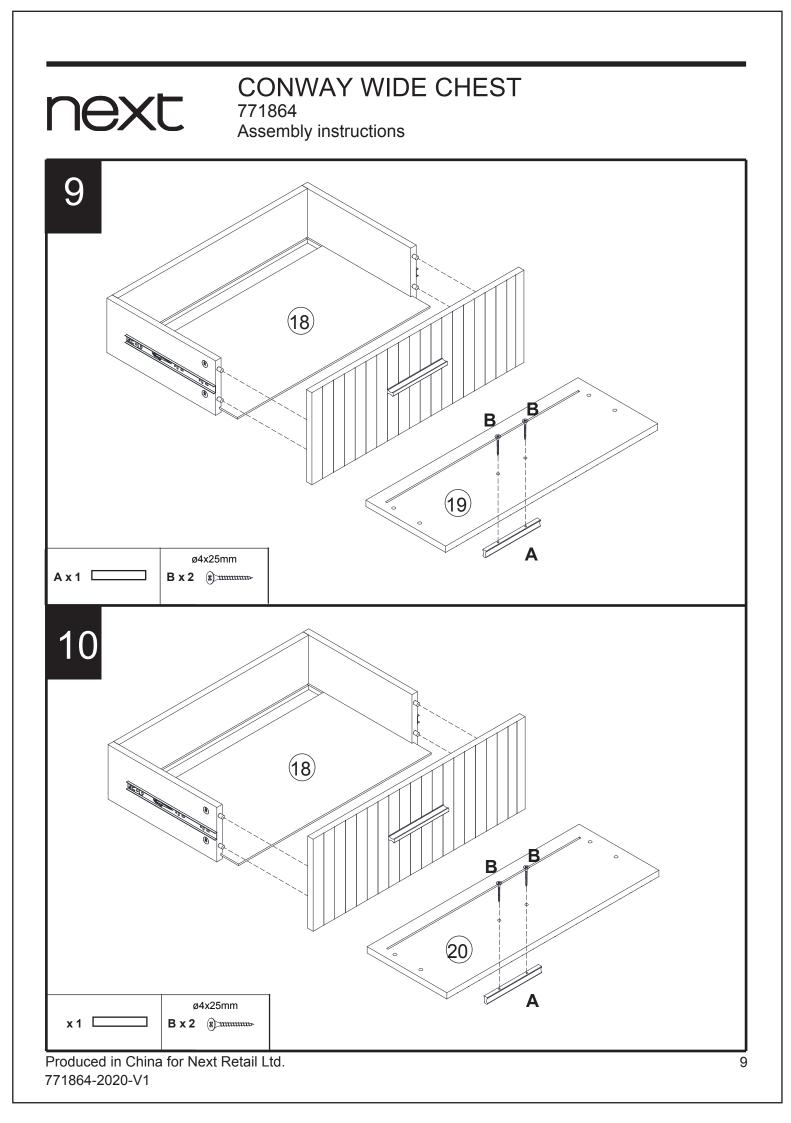

|          |                     |  |
| F   | ø4 x 14mm  | 2        | 0                   |  |
|     |            |          |                     |  |
| G   | ø7 x 50mm  | 6        | 0                   |  |
|     |            |          |                     |  |
|     |            |          | _                   |  |
| Н   | ø6 x 50mm  | 10       | 0                   |  |
|     |            |          |                     |  |
| I   | 61x21x4 mm | 1        | 0                   |  |
|     |            |          |                     |  |
| J   | ø12 x 1    | 2        | 0                   |  |
| -   |            | 2        |                     |  |

4

771864 Assembly instructions



next

#### next 771864 Assembly instructions





771864

next

Assembly instructions









771864-2020-V1

#### CONWAY WIDE CHEST 771864 Assembly instructions

## 15

nex

WARNING: In order to prevent overturning this product must be used with the wall attachment strap provided!

- 1.Move unit to desired position.
- 2.Mark the wall for the strap through the cutout in the back panel.
- 3.Drill the wall at this point and attach to the wall using the appropriate fitting (Not provided) for your wall type. (Check the wall before drilling to ensure that there are no hidden obstacles such as water pipes and electrical wiring)
- 4. Thread the strap through the cutout in the panel and attach to the underside of the top panel using the short screw provided.
- If you are not confident to carry out this step, contact a professional tradesperson.



771864-2020-V1

Assembly instruction