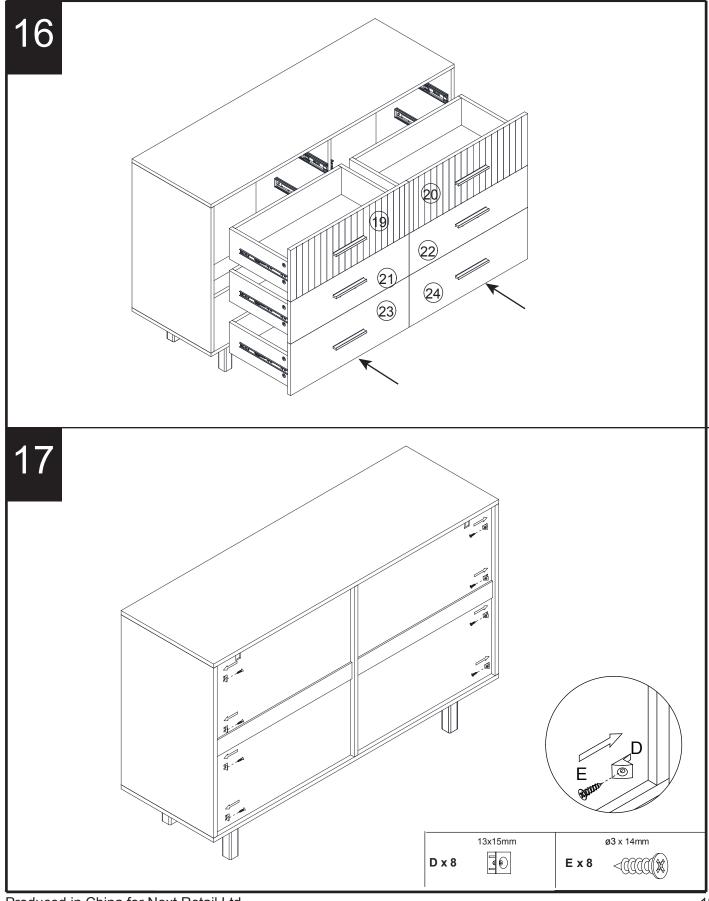

#### CONWAY WIDE CHEST next 771864

Assembly instructions

| Ref | Dimensions | Quantity | * Extra<br>Fittings |  |
|-----|------------|----------|---------------------|--|
|     |            |          | Fittings            |  |
| _   |            |          |                     |  |
| A   | 97x15mm    | 6        | 0                   |  |
|     |            |          |                     |  |
| В   | ø4x25mm    | 12       | 0                   |  |
|     |            |          |                     |  |
| С   | 20 x 200mm | 2        | 0                   |  |
| D   |            | 8        | 0                   |  |
| D   | 13 x 15mm  | 0        | 0                   |  |
| Е   | ø3 x 14mm  | 8        | 0                   |  |
|     |            |          |                     |  |
| F   | ø4 x 14mm  | 2        | 0                   |  |
|     |            |          |                     |  |
| G   | ø7 x 50mm  | 6        | 0                   |  |
|     |            |          |                     |  |
|     |            |          | _                   |  |
| Н   | ø6 x 50mm  | 10       | 0                   |  |
|     |            |          |                     |  |
| I   | 61x21x4 mm | 1        | 0                   |  |
|     |            |          |                     |  |
| J   | ø12 x 1    | 2        | 0                   |  |
| -   |            | 2        |                     |  |