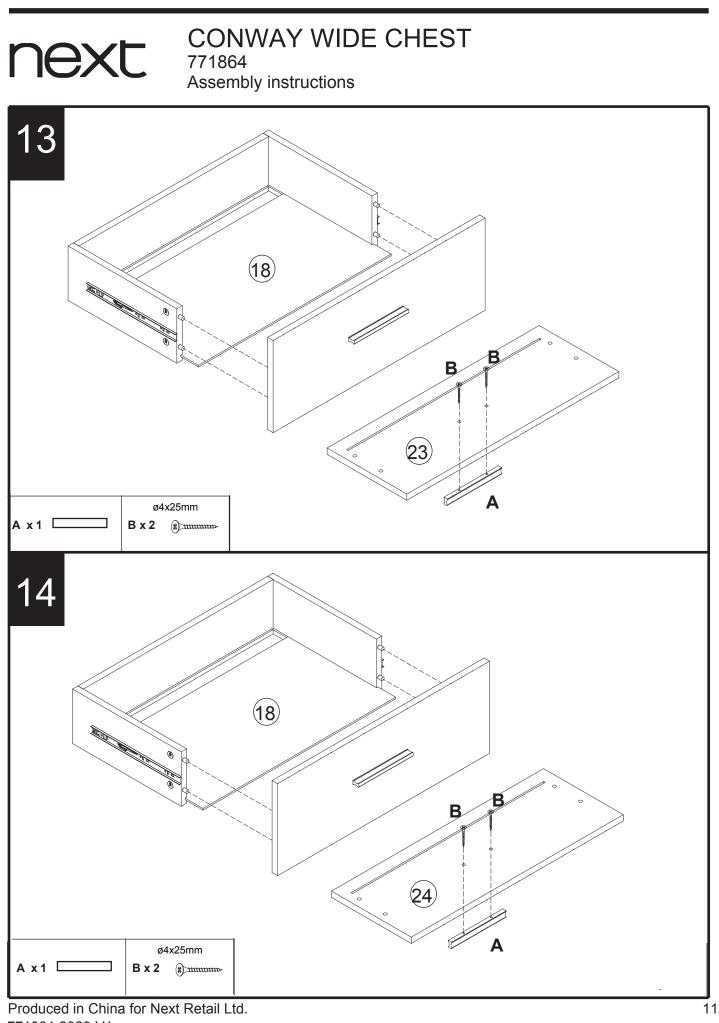

|          |                     |  |
| F   | ø4 x 14mm  | 2        | 0                   |  |
|     |            |          |                     |  |
| G   | ø7 x 50mm  | 6        | 0                   |  |
|     |            |          |                     |  |
|     |            |          | _                   |  |
| Н   | ø6 x 50mm  | 10       | 0                   |  |
|     |            |          |                     |  |
| I   | 61x21x4 mm | 1        | 0                   |  |
|     |            |          |                     |  |
| J   | ø12 x 1    | 2        | 0                   |  |
| -   |            | 2        |                     |  |

4

771864 Assembly instructions



next

#### next 771864 Assembly instructions





771864

next

Assembly instructions









771864-2020-V1

#### CONWAY WIDE CHEST 771864 Assembly instructions

## 15

nex

WARNING: In order to prevent overturning this product must be used with the wall attachment strap provided!

- 1.Move unit to desired position.
- 2.Mark the wall for the strap through the cutout in the back panel.
- 3.Drill the wall at this point and attach to the wall using the appropriate fitting (Not provided) for your wall type. (Check the wall before drilling to ensure that there are no hidden obstacles such as water pipes and electrical wiring)
- 4. Thread the strap through the cutout in the panel and attach to the underside of the top panel using the short screw provided.
- If you are not confident to carry out this step, contact a professional tradesperson.



771864-2020-V1

Assembly instructions

n