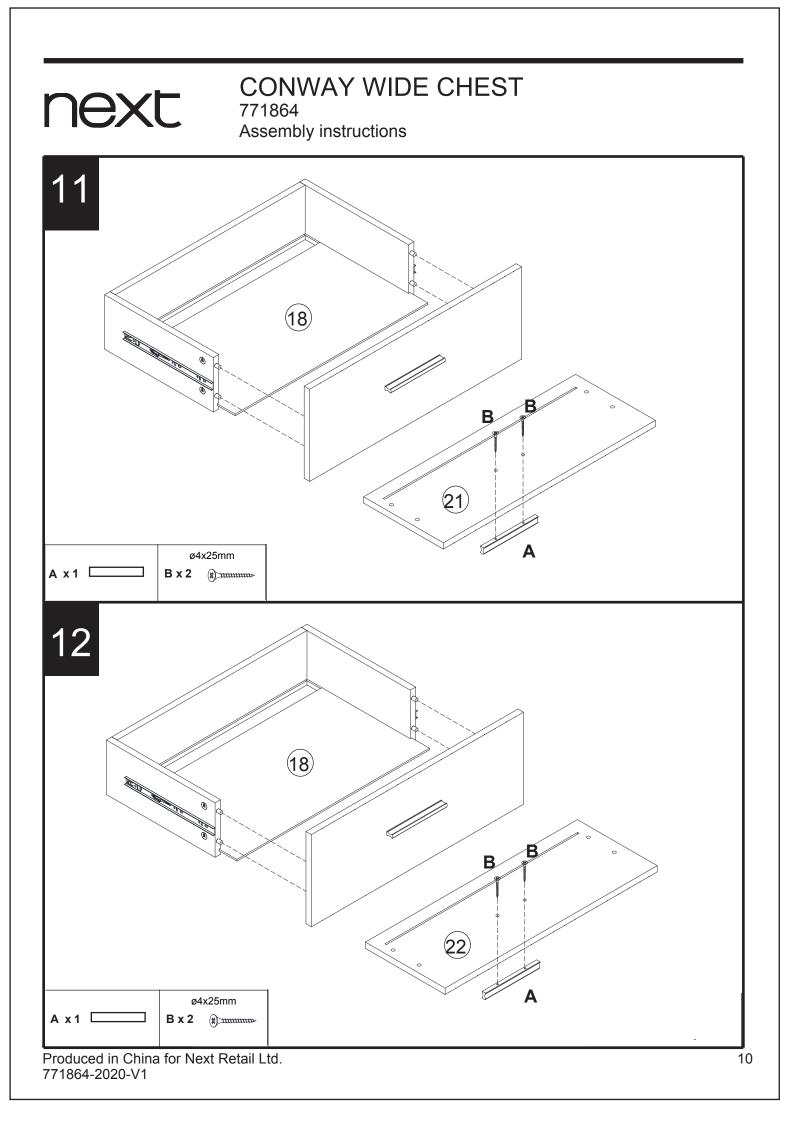

|          |                     |  |
| F   | ø4 x 14mm  | 2        | 0                   |  |
|     |            |          |                     |  |
| G   | ø7 x 50mm  | 6        | 0                   |  |
|     |            |          |                     |  |
|     |            |          | _                   |  |
| Н   | ø6 x 50mm  | 10       | 0                   |  |
|     |            |          |                     |  |
| I   | 61x21x4 mm | 1        | 0                   |  |
|     |            |          |                     |  |
| J   | ø12 x 1    | 2        | 0                   |  |
| -   |            | 2        |                     |  |

4

771864 Assembly instructions



next

#### next 771864 Assembly instructions





771864

next

Assembly instructions









771864-2020-V1

#### CONWAY WIDE CHEST 771864 Assembly instructions

## 15

nex

WARNING: In order to prevent overturning this product must be used with the wall attachment strap provided!

- 1.Move unit to desired position.
- 2.Mark the wall for the strap through the cutout in the back panel.
- 3.Drill the wall at this point and attach to the wall using the appropriate fitting (Not provided) for your wall type. (Check the wall before drilling to ensure that there are no hidden obstacles such as water pipes and electrical wiring)
- 4. Thread the strap through the cutout in the panel and attach to the underside of the top panel using the short screw provided.
- If you are not confident to carry out this step, contact a professional tradesperson.



771864-2020-V1

Assembly instructions