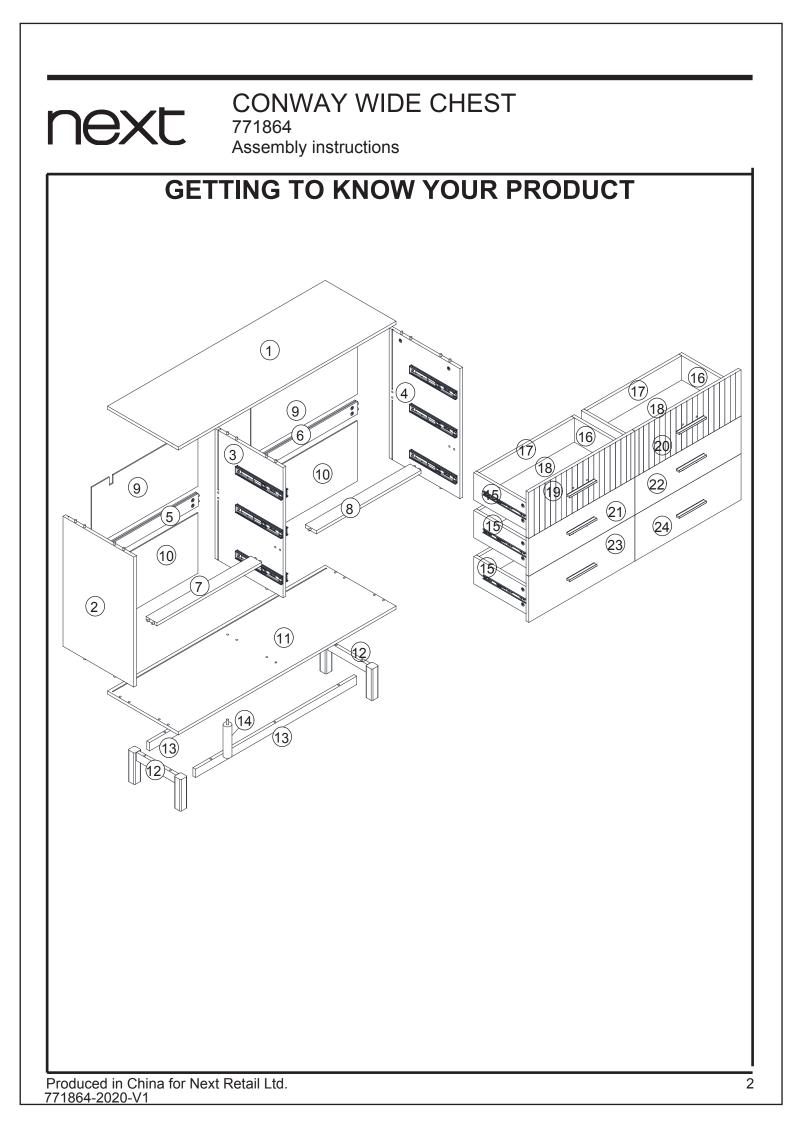

## CONWAY WIDE CHEST

771864

Assembly instructions

| Components supplied. Please use this guide if you require replacement parts. |             |        |     |     |     |             |        |     |     |  |  |  |  |
|------------------------------------------------------------------------------|-------------|--------|-----|-----|-----|-------------|--------|-----|-----|--|--|--|--|
| Ref                                                                          | Dimensions  | Visual | Qty | Ctn | Ref | Dimensions  | Visual | Qty | Ctn |  |  |  |  |
| 1                                                                            | 120x40cm    |        | 1   | A   | 13  | 95.5x4cm    |        | 2   | в   |  |  |  |  |
| 2                                                                            | 60x39.7cm   |        | 1   | A   | 14  | 14.2x3.5cm  |        | 1   | В   |  |  |  |  |
| 3                                                                            | 60x37.5cm   |        | 1   | A   | 15  | 30x13cm     |        | 6   | В   |  |  |  |  |
| 4                                                                            | 60x39.7cm   |        | 1   | А   | 16  | 30x13cm     |        | 6   | В   |  |  |  |  |
| 5                                                                            | 57.5x7.7cm  |        | 1   | A   | 17  | 57x13cm     |        | 6   | A   |  |  |  |  |
| 6                                                                            | 57.5x7.7cm  |        | 1   | A   | 18  | 53x29.5cm   |        | 6   | в   |  |  |  |  |
| 7                                                                            | 57.5x7.7cm  |        | 1   | А   | 19  | 57.7x23.8cm |        | 1   | А   |  |  |  |  |
| 8                                                                            | 57.5x7.7cm  |        | 1   | A   | 20  | 57.7x23.8cm |        | 1   | А   |  |  |  |  |
| 9                                                                            | 58.5x27.8cm |        | 2   | А   | 21  | 57.7x17.5cm |        | 2   | в   |  |  |  |  |
| 10                                                                           | 58.5x27.8cm |        | 2   | A   | 22  | 57.7x17.5cm | • •    | 2   | в   |  |  |  |  |
| 11                                                                           | 120x40cm    |        | 1   | в   | 23  | 57.7x17.5cm |        | 2   | в   |  |  |  |  |
| 12                                                                           | 33.8x15cm   |        | 2   | В   | 24  | 57.7x17.5cm |        | 2   | в   |  |  |  |  |