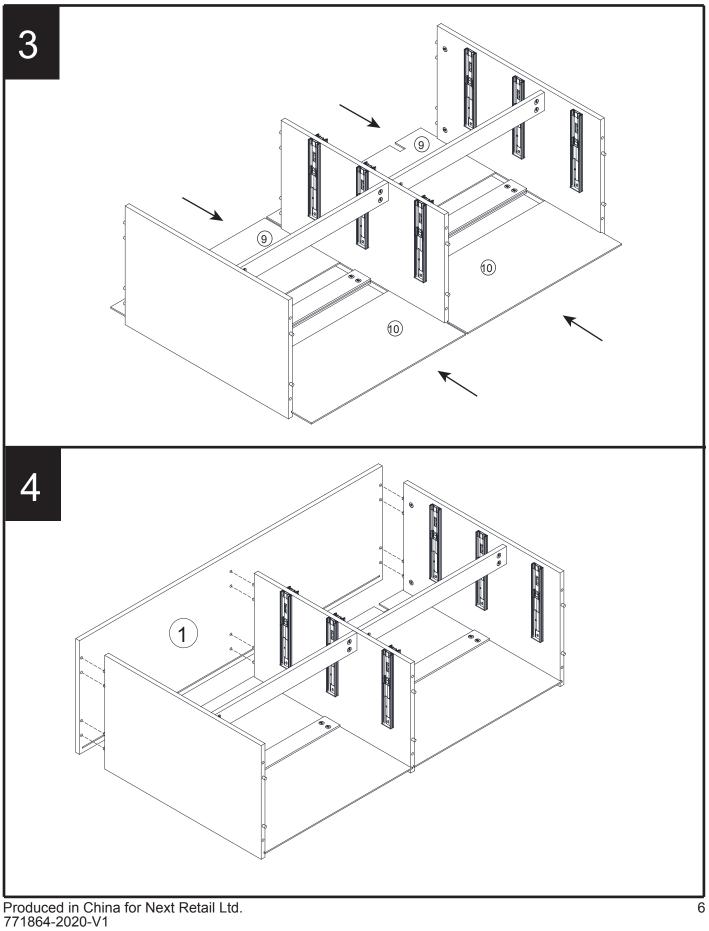

## CONWAY WIDE CHEST

771864

Assembly instructions

| Components supplied. Please use this guide if you require replacement parts. |             |        |     |     |     |             |        |     |     |  |  |  |  |
|------------------------------------------------------------------------------|-------------|--------|-----|-----|-----|-------------|--------|-----|-----|--|--|--|--|
| Ref                                                                          | Dimensions  | Visual | Qty | Ctn | Ref | Dimensions  | Visual | Qty | Ctn |  |  |  |  |
| 1                                                                            | 120x40cm    |        | 1   | A   | 13  | 95.5x4cm    |        | 2   | в   |  |  |  |  |
| 2                                                                            | 60x39.7cm   |        | 1   | A   | 14  | 14.2x3.5cm  |        | 1   | В   |  |  |  |  |
| 3                                                                            | 60x37.5cm   |        | 1   | A   | 15  | 30x13cm     |        | 6   | В   |  |  |  |  |
| 4                                                                            | 60x39.7cm   |        | 1   | А   | 16  | 30x13cm     |        | 6   | В   |  |  |  |  |
| 5                                                                            | 57.5x7.7cm  |        | 1   | A   | 17  | 57x13cm     |        | 6   | A   |  |  |  |  |
| 6                                                                            | 57.5x7.7cm  |        | 1   | A   | 18  | 53x29.5cm   |        | 6   | в   |  |  |  |  |
| 7                                                                            | 57.5x7.7cm  |        | 1   | А   | 19  | 57.7x23.8cm |        | 1   | А   |  |  |  |  |
| 8                                                                            | 57.5x7.7cm  |        | 1   | A   | 20  | 57.7x23.8cm |        | 1   | А   |  |  |  |  |
| 9                                                                            | 58.5x27.8cm |        | 2   | А   | 21  | 57.7x17.5cm |        | 2   | в   |  |  |  |  |
| 10                                                                           | 58.5x27.8cm |        | 2   | A   | 22  | 57.7x17.5cm | • •    | 2   | в   |  |  |  |  |
| 11                                                                           | 120x40cm    |        | 1   | в   | 23  | 57.7x17.5cm |        | 2   | в   |  |  |  |  |
| 12                                                                           | 33.8x15cm   |        | 2   | В   | 24  | 57.7x17.5cm |        | 2   | в   |  |  |  |  |