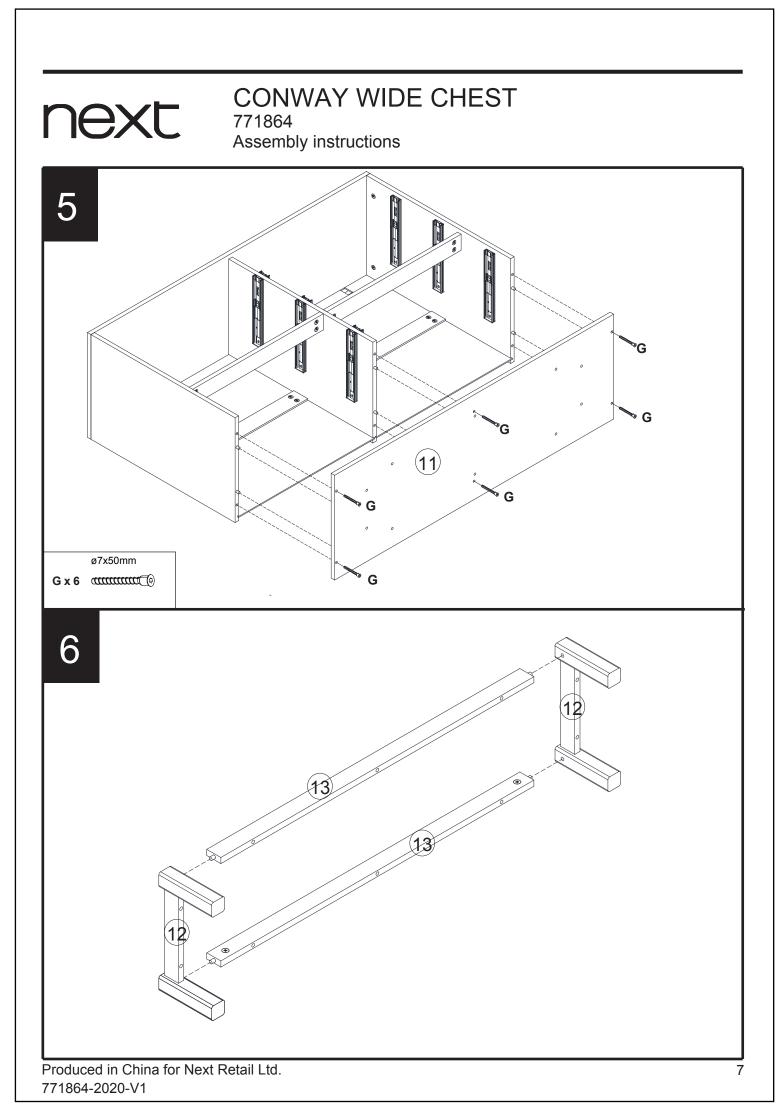

## CONWAY WIDE CHEST

771864

Assembly instructions

| Components supplied. Please use this guide if you require replacement parts. |             |        |     |     |     |             |        |     |     |  |  |  |  |
|------------------------------------------------------------------------------|-------------|--------|-----|-----|-----|-------------|--------|-----|-----|--|--|--|--|
| Ref                                                                          | Dimensions  | Visual | Qty | Ctn | Ref | Dimensions  | Visual | Qty | Ctn |  |  |  |  |
| 1                                                                            | 120x40cm    |        | 1   | A   | 13  | 95.5x4cm    |        | 2   | в   |  |  |  |  |
| 2                                                                            | 60x39.7cm   |        | 1   | A   | 14  | 14.2x3.5cm  |        | 1   | В   |  |  |  |  |
| 3                                                                            | 60x37.5cm   |        | 1   | A   | 15  | 30x13cm     |        | 6   | В   |  |  |  |  |
| 4                                                                            | 60x39.7cm   |        | 1   | А   | 16  | 30x13cm     |        | 6   | В   |  |  |  |  |
| 5                                                                            | 57.5x7.7cm  |        | 1   | A   | 17  | 57x13cm     |        | 6   | A   |  |  |  |  |
| 6                                                                            | 57.5x7.7cm  |        | 1   | A   | 18  | 53x29.5cm   |        | 6   | в   |  |  |  |  |
| 7                                                                            | 57.5x7.7cm  |        | 1   | А   | 19  | 57.7x23.8cm |        | 1   | А   |  |  |  |  |
| 8                                                                            | 57.5x7.7cm  |        | 1   | A   | 20  | 57.7x23.8cm |        | 1   | А   |  |  |  |  |
| 9                                                                            | 58.5x27.8cm |        | 2   | А   | 21  | 57.7x17.5cm |        | 2   | в   |  |  |  |  |
| 10                                                                           | 58.5x27.8cm |        | 2   | A   | 22  | 57.7x17.5cm | • •    | 2   | в   |  |  |  |  |
| 11                                                                           | 120x40cm    |        | 1   | в   | 23  | 57.7x17.5cm |        | 2   | в   |  |  |  |  |
| 12                                                                           | 33.8x15cm   |        | 2   | В   | 24  | 57.7x17.5cm |        | 2   | в   |  |  |  |  |