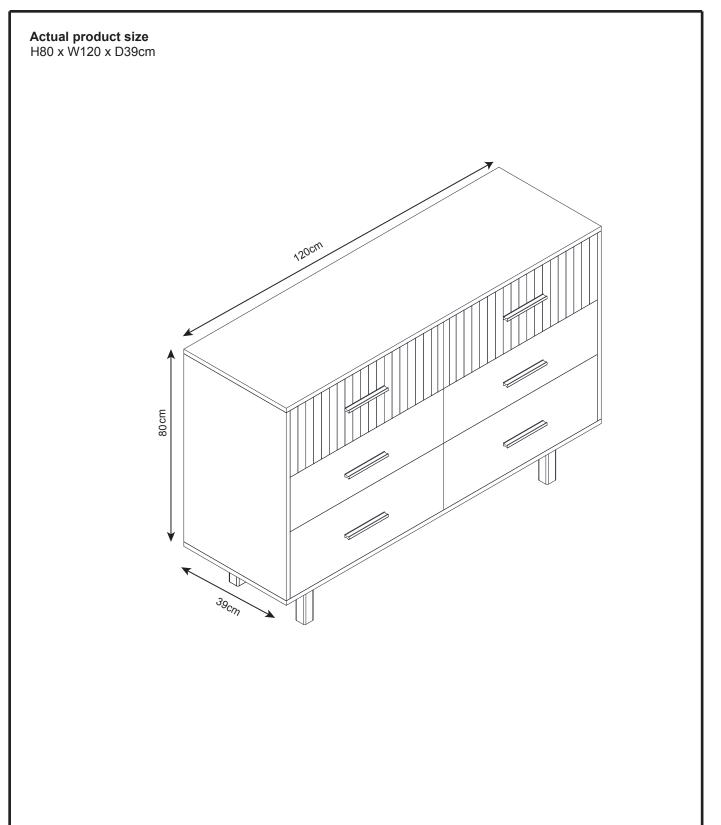

#### Actual product size

H80 x W120 x D39cm

With: Assembly instructions Missing or damaged parts

CALL: 0333 777 8999