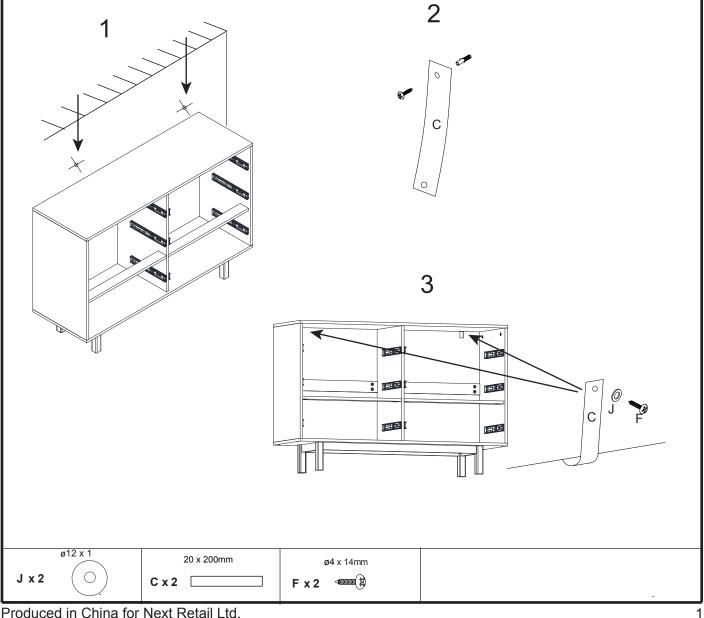

## 15

nex

WARNING: In order to prevent overturning this product must be used with the wall attachment strap provided!

- 1.Move unit to desired position.
- 2.Mark the wall for the strap through the cutout in the back panel.
- 3.Drill the wall at this point and attach to the wall using the appropriate fitting (Not provided) for your wall type. (Check the wall before drilling to ensure that there are no hidden obstacles such as water pipes and electrical wiring)
- 4. Thread the strap through the cutout in the panel and attach to the underside of the top panel using the short screw provided.
- If you are not confident to carry out this step, contact a professional tradesperson.