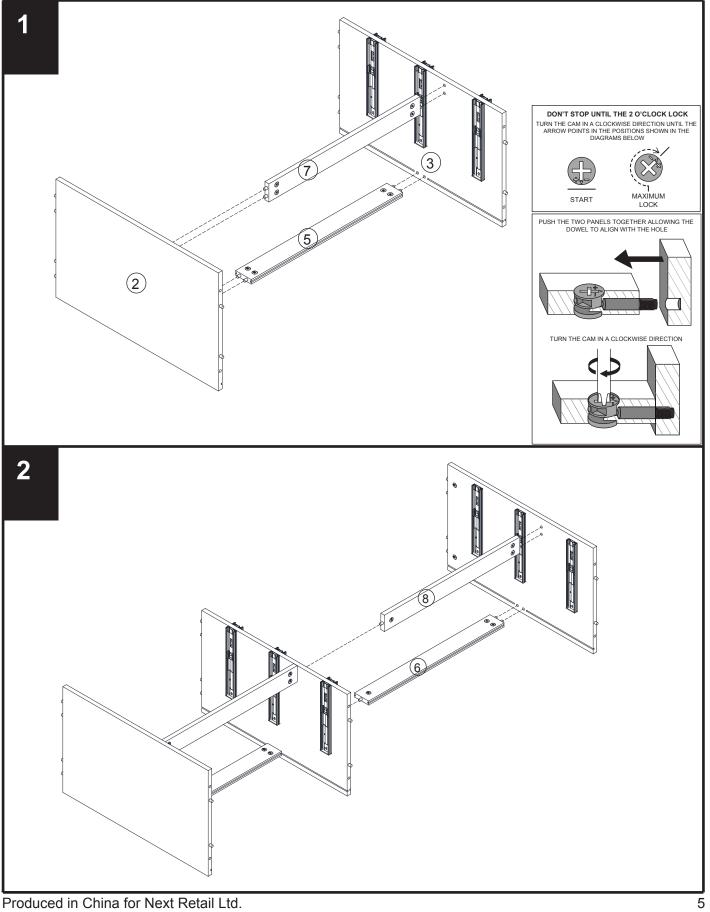

## CONWAY WIDE CHEST

771864

Assembly instructions

| Components supplied. Please use this guide if you require replacement parts. |             |        |     |     |     |             |        |     |     |  |  |  |  |
|------------------------------------------------------------------------------|-------------|--------|-----|-----|-----|-------------|--------|-----|-----|--|--|--|--|
| Ref                                                                          | Dimensions  | Visual | Qty | Ctn | Ref | Dimensions  | Visual | Qty | Ctn |  |  |  |  |
| 1                                                                            | 120x40cm    |        | 1   | A   | 13  | 95.5x4cm    |        | 2   | в   |  |  |  |  |
| 2                                                                            | 60x39.7cm   |        | 1   | A   | 14  | 14.2x3.5cm  |        | 1   | В   |  |  |  |  |
| 3                                                                            | 60x37.5cm   |        | 1   | A   | 15  | 30x13cm     |        | 6   | В   |  |  |  |  |
| 4                                                                            | 60x39.7cm   |        | 1   | А   | 16  | 30x13cm     |        | 6   | В   |  |  |  |  |
| 5                                                                            | 57.5x7.7cm  |        | 1   | A   | 17  | 57x13cm     |        | 6   | A   |  |  |  |  |
| 6                                                                            | 57.5x7.7cm  |        | 1   | A   | 18  | 53x29.5cm   |        | 6   | в   |  |  |  |  |
| 7                                                                            | 57.5x7.7cm  |        | 1   | А   | 19  | 57.7x23.8cm |        | 1   | А   |  |  |  |  |
| 8                                                                            | 57.5x7.7cm  |        | 1   | A   | 20  | 57.7x23.8cm |        | 1   | А   |  |  |  |  |
| 9                                                                            | 58.5x27.8cm |        | 2   | А   | 21  | 57.7x17.5cm |        | 2   | в   |  |  |  |  |
| 10                                                                           | 58.5x27.8cm |        | 2   | A   | 22  | 57.7x17.5cm | • •    | 2   | в   |  |  |  |  |
| 11                                                                           | 120x40cm    |        | 1   | в   | 23  | 57.7x17.5cm |        | 2   | в   |  |  |  |  |
| 12                                                                           | 33.8x15cm   |        | 2   | В   | 24  | 57.7x17.5cm |        | 2   | в   |  |  |  |  |