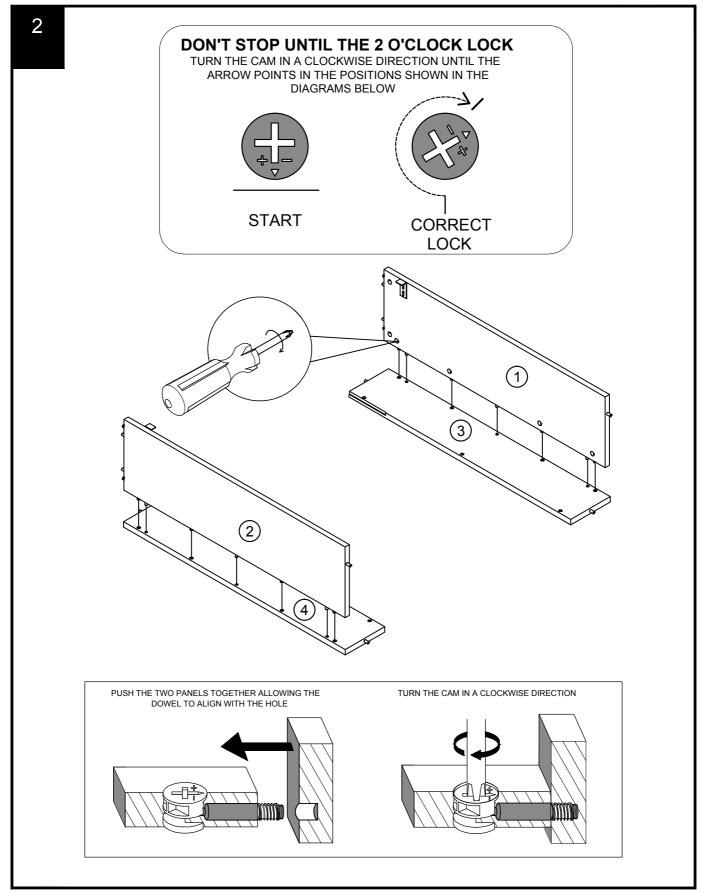

|
| T41 | 20 x 74mm  | 2   | N/A       | The second secon |





Assembly instructions

Next



Produced in China for Next Retail Ltd. 789792-2019-V1.

Assembly instructions

next





Assembly instructions

next



# MALVERN DOVE GREY SURROUND 789792 Assembly instructions

next



### **NEXC** MALVERN DOVE GREY SURROUND 789792 Assembly instructions



Produced in China for Next Retail Ltd. 789792-2019-V1.



Produced in China for Next Retail Ltd. 789792-2019-V1.



Produced in China for Next Retail Ltd. 789792-2019-V1.

### Warnings

We suggest you retain these instructions for future reference.

Keep fittings out of children's reach and keep children well away from construction area.

This product should only be used on firm level ground.

Please periodically check all fittings and re-tighten as necessary.

Please do not sit or stand on your furniture.

Avoid exposing the furnitu