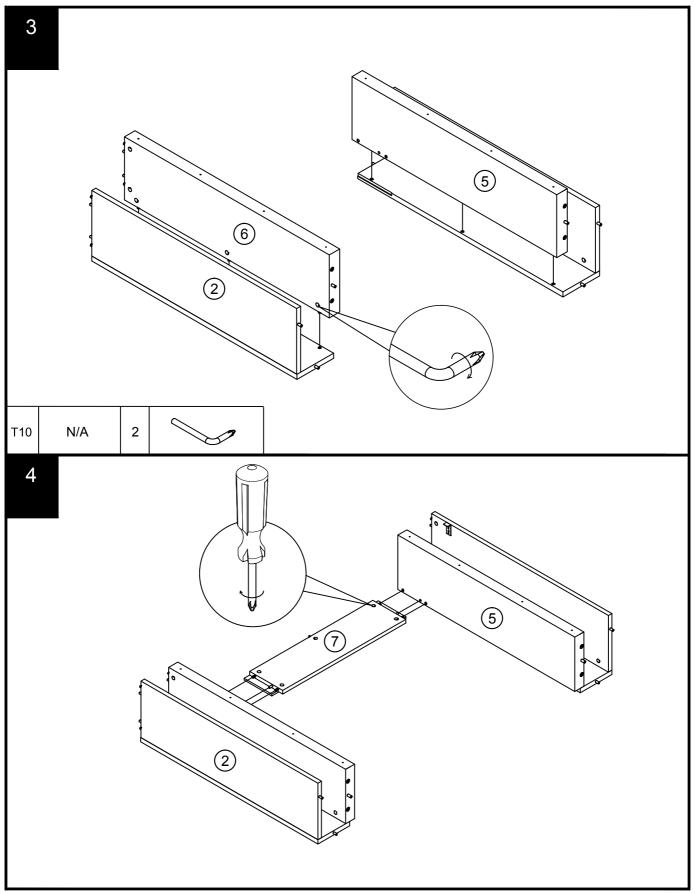

#### Fixtures and fittings supplied (not to scale)

| Ref | Dimensions | Qty | Spare Qty | Visual                                                                                                                                                                                                                                                                                                                                                                                                                                                                                                                                                                                                                                                                                                                                                                                                                                                                                                                                                                                                                                                                                                                                                                                                                                                                                                                                                                                                                                                                                                                                                                                                                                                                                                                                                                                                                                                                                                                                                                                                                                                                                                                         |
|-----|------------|-----|-----------|--------------------------------------------------------------------------------------------------------------------------------------------------------------------------------------------------------------------------------------------------------------------------------------------------------------------------------------------------------------------------------------------------------------------------------------------------------------------------------------------------------------------------------------------------------------------------------------------------------------------------------------------------------------------------------------------------------------------------------------------------------------------------------------------------------------------------------------------------------------------------------------------------------------------------------------------------------------------------------------------------------------------------------------------------------------------------------------------------------------------------------------------------------------------------------------------------------------------------------------------------------------------------------------------------------------------------------------------------------------------------------------------------------------------------------------------------------------------------------------------------------------------------------------------------------------------------------------------------------------------------------------------------------------------------------------------------------------------------------------------------------------------------------------------------------------------------------------------------------------------------------------------------------------------------------------------------------------------------------------------------------------------------------------------------------------------------------------------------------------------------------|
| T1  | N/A        | 2   | N/A       |                                                                                                                                                                                                                                                                                                                                                                                                                                                                                                                                                                                                                                                                                                                                                                                                                                                                                                                                                                                                                                                                                                                                                                                                                                                                                                                                                                                                                                                                                                                                                                                                                                                                                                                                                                                                                                                                                                                                                                                                                                                                                                                                |
| T10 | N/A        | 2   | N/A       |                                                                                                                                                                                                                                                                                                                                                                                                                                                                                                                                                                                                                                                                                                                                                                                                                                                                                                                                                                                                                                                                                                                                                                                                                                                                                                                                                                                                                                                                                                                                                                                                                                                                                                                                                                                                                                                                                                                                                                                                                                                                                                                                |
| T42 | 20 x 58mm  | 2   | N/A       | La o                                                                                                                                                                                                                                                                                                                                                                                                                                                                                                                                                                                                                                                                                                                                                                                                                                                                                                                                                                                                                                                                                                                                                                                                                                                                                                                                                                                                                                                                                                                                                                                                                                                                                                                                                                                                                                                                                                                                                                                                                                                                                                                           |
| T41 | 20 x 74mm  | 2   | N/A       | The second secon |