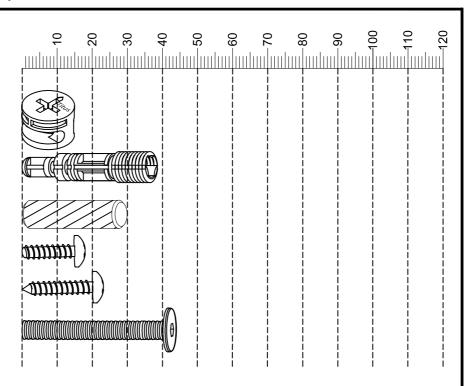

### Fixtures and fittings supplied (actual size)

nex

| Ref | ef Dimensions |     | Spare Qty |  |
|-----|---------------|-----|-----------|--|
| В3  | Ø15 x 12mm    | N/A | 2         |  |
| B8  | Ø8 x 38mm     | N/A | 2         |  |
| D6  | Ø8 x 30mm     | N/A | 2         |  |
| Z7  | Ø4 x 16mm     | 4   | N/A       |  |
| S45 | Ø4 x 20mm     | 8   | 1         |  |
| V68 | Ø6 x 40mm     | 4   | 1         |  |

#### Fixtures and fittings supplied (not to scale)

| Ref | Dimensions | Qty | Spare Qty | Visual                                                                                                                                                                                                                                                                                                                                                                                                                                                                                                                                                                                                                                                                                                                                                                                                                                                                                                                                                                                                                                                                                                                                                                                                                                                                                                                                                                                                                                                                                                                                                                                                                                                                                                                                                                                                                                                                                                                                                                                                                                                                                                                         |
|-----|------------|-----|-----------|--------------------------------------------------------------------------------------------------------------------------------------------------------------------------------------------------------------------------------------------------------------------------------------------------------------------------------------------------------------------------------------------------------------------------------------------------------------------------------------------------------------------------------------------------------------------------------------------------------------------------------------------------------------------------------------------------------------------------------------------------------------------------------------------------------------------------------------------------------------------------------------------------------------------------------------------------------------------------------------------------------------------------------------------------------------------------------------------------------------------------------------------------------------------------------------------------------------------------------------------------------------------------------------------------------------------------------------------------------------------------------------------------------------------------------------------------------------------------------------------------------------------------------------------------------------------------------------------------------------------------------------------------------------------------------------------------------------------------------------------------------------------------------------------------------------------------------------------------------------------------------------------------------------------------------------------------------------------------------------------------------------------------------------------------------------------------------------------------------------------------------|
| T1  | N/A        | 2   | N/A       |                                                                                                                                                                                                                                                                                                                                                                                                                                                                                                                                                                                                                                                                                                                                                                                                                                                                                                                                                                                                                                                                                                                                                                                                                                                                                                                                                                                                                                                                                                                                                                                                                                                                                                                                                                                                                                                                                                                                                                                                                                                                                                                                |
| T10 | N/A        | 2   | N/A       |                                                                                                                                                                                                                                                                                                                                                                                                                                                                                                                                                                                                                                                                                                                                                                                                                                                                                                                                                                                                                                                                                                                                                                                                                                                                                                                                                                                                                                                                                                                                                                                                                                                                                                                                                                                                                                                                                                                                                                                                                                                                                                                                |
| T42 | 20 x 58mm  | 2   | N/A       | La o                                                                                                                                                                                                                                                                                                                                                                                                                                                                                                                                                                                                                                                                                                                                                                                                                                                                                                                                                                                                                                                                                                                                                                                                                                                                                                                                                                                                                                                                                                                                                                                                                                                                                                                                                                                                                                                                                                                                                                                                                                                                                                                           |
| T41 | 20 x 74mm  | 2   | N/A       | The second secon |