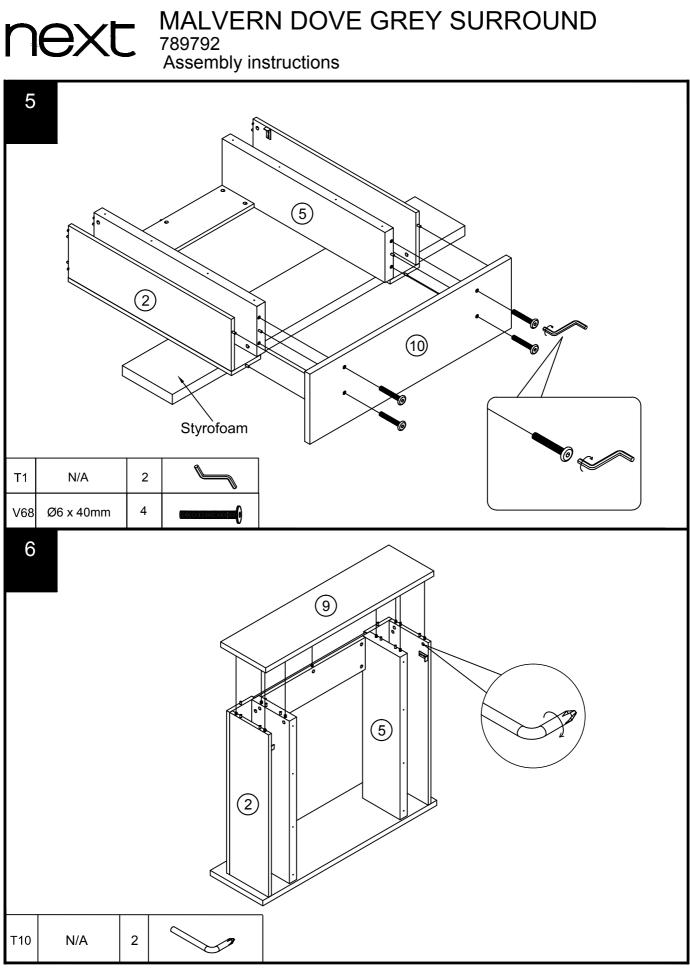

# MALVERN DOVE GREY SURROUND 789792 Assembly instructions

next

### Fixtures and fittings supplied (actual size)

nex

| Ref | ef Dimensions |     | Spare Qty |  |
|-----|---------------|-----|-----------|--|
| В3  | Ø15 x 12mm    | N/A | 2         |  |
| B8  | Ø8 x 38mm     | N/A | 2         |  |
| D6  | Ø8 x 30mm     | N/A | 2         |  |
| Z7  | Ø4 x 16mm     | 4   | N/A       |  |
| S45 | Ø4 x 20mm     | 8   | 1         |  |
| V68 | Ø6 x 40mm     | 4   | 1         |  |

#### Fixtures and fittings supplied (not to scale)

| Ref | Dimensions | Qty | Spare Qty | Visual                                                                                                                                                                                                                                                                                                                                                                                                                                                                                                                                                                                                                                                                                                                                                                                                                                                                                                                                                                                                                                                                                                                                                                                                                                                                                                                                                                                                                                                                                                                                                                                                                                                                                                                                                                                                                                                                                                                                                                                                                                                                                                                         |
|-----|------------|-----|-----------|--------------------------------------------------------------------------------------------------------------------------------------------------------------------------------------------------------------------------------------------------------------------------------------------------------------------------------------------------------------------------------------------------------------------------------------------------------------------------------------------------------------------------------------------------------------------------------------------------------------------------------------------------------------------------------------------------------------------------------------------------------------------------------------------------------------------------------------------------------------------------------------------------------------------------------------------------------------------------------------------------------------------------------------------------------------------------------------------------------------------------------------------------------------------------------------------------------------------------------------------------------------------------------------------------------------------------------------------------------------------------------------------------------------------------------------------------------------------------------------------------------------------------------------------------------------------------------------------------------------------------------------------------------------------------------------------------------------------------------------------------------------------------------------------------------------------------------------------------------------------------------------------------------------------------------------------------------------------------------------------------------------------------------------------------------------------------------------------------------------------------------|
| T1  | N/A        | 2   | N/A       |                                                                                                                                                                                                                                                                                                                                                                                                                                                                                                                                                                                                                                                                                                                                                                                                                                                                                                                                                                                                                                                                                                                                                                                                                                                                                                                                                                                                                                                                                                                                                                                                                                                                                                                                                                                                                                                                                                                                                                                                                                                                                                                                |
| T10 | N/A        | 2   | N/A       |                                                                                                                                                                                                                                                                                                                                                                                                                                                                                                                                                                                                                                                                                                                                                                                                                                                                                                                                                                                                                                                                                                                                                                                                                                                                                                                                                                                                                                                                                                                                                                                                                                                                                                                                                                                                                                                                                                                                                                                                                                                                                                                                |
| T42 | 20 x 58mm  | 2   | N/A       | La o                                                                                                                                                                                                                                                                                                                                                                                                                                                                                                                                                                                                                                                                                                                                                                                                                                                                                                                                                                                                                                                                                                                                                                                                                                                                                                                                                                                                                                                                                                                                                                                                                                                                                                                                                                                                                                                                                                                                                                                                                                                                                                                           |
| T41 | 20 x 74mm  | 2   | N/A       | The second secon |