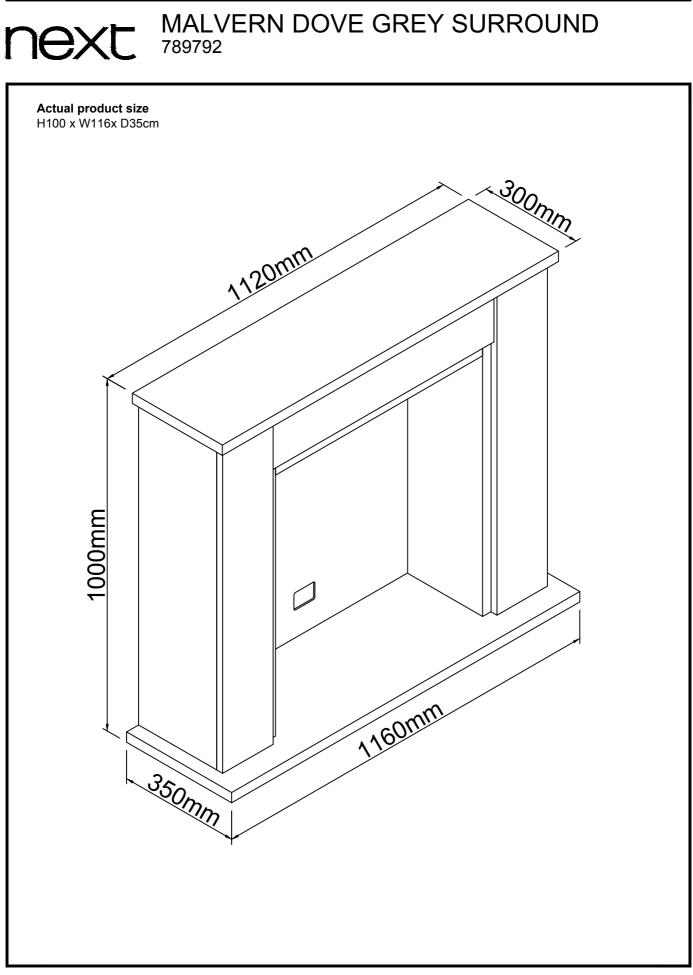

|
| T41 | 20 x 74mm  | 2   | N/A       | The second secon |





Assembly instructions

Next



Produced in China for Next Retail Ltd. 789792-2019-V1.

Assembly instructions

next





Assembly instructions

next



# MALVERN DOVE GREY SURROUND 789792 Assembly instructions

next



### **NEXC** MALVERN DOVE GREY SURROUND 789792 Assembly instructions



Produced in China for Next Retail Ltd. 789792-2019-V1.



Produced in China for Next Retail Ltd. 789792-2019-V1.



Produced in China for Next Retail Ltd. 789792-2019-V1.

### Warnings

We suggest you retain these instructions for future reference.

Keep fittings out of children's reach and keep children well away from construction area.

This product should only be used on firm level ground.

Please periodically check all fittings and re-tighten as necessary.

Please do not sit or stand on your furniture.

Avoid exposing the furniture to excessive heat or direct sunlight as this can cause deterioration of the colour.

Unwrap all packaging materials and place the components on top of the carton box or on a clean floor to protect it from damage

#### **Missing parts**

If you are missing any fixtures and fittings for your product. Please contact our customer service team on 0333 777 8999 and they will