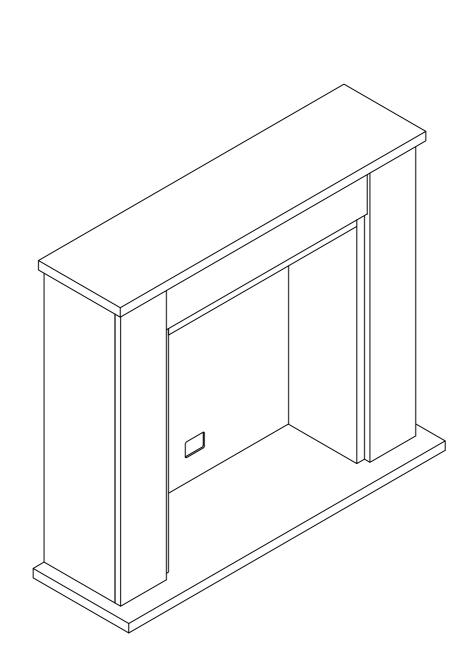

# MALVERN DOVE GREY SURROUND 789792 Assembly instructions

next

#### Actual product size

H100 x W116x D35cm