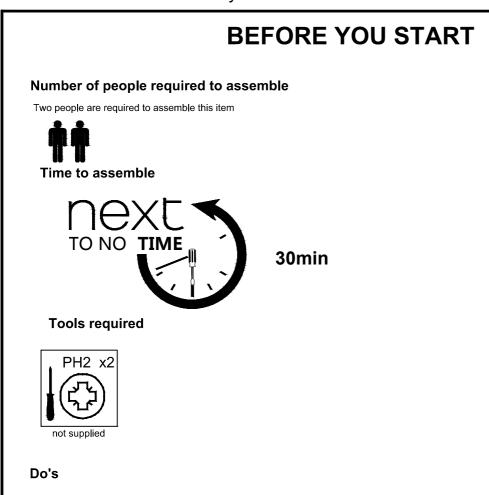

### CALL: 0333 777 8999

Assembly instructions

We suggest you spend a short time reading through this leaflet before you start.

When you are ready to start, make sure that you have the right tools and plenty of space.

### **Need Help ?**

With: Assembly instruction Missing or damaged parts

#### **Missing parts**

If you are missing any fixtures and fittings for your product. Please contact our customer service team on 0333 777 8999 and they will be happy to arrange for a replacement to be sent to you free of charge.