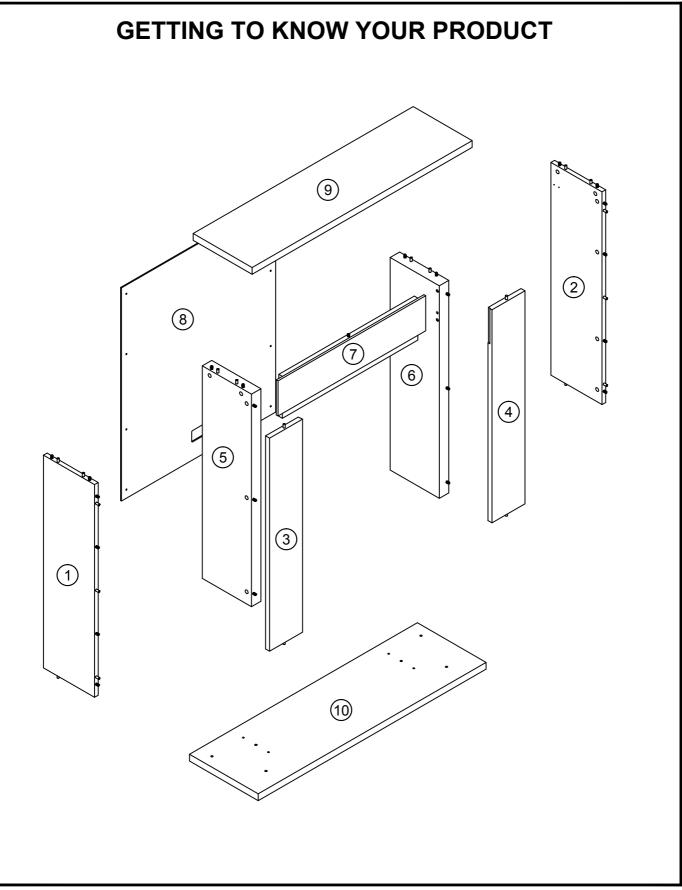

Do not place hot items (e.g. hot drinks) directly on to the wood surface. Please make sure you use a placemat or coaster.

Assembly instructions

Assembly instructions

next

| Ref | Dimensions | Visual | Qty | Ctn | Ref | Dimensions | Visual | Qty | Ctn |
|-----|------------|--------|-----|-----|-----|------------|--------|-----|-----|
| 1   | 26x94cm    |        | 1   | 2   | 10  | 35x116cm   |        | 1   | 1   |
| 2   | 26x94cm    |        | 1   | 2   |     |            |        |     |     |
| 3   | 17x94cm    |        | 1   | 1   |     |            |        |     |     |
| 4   | 17x94cm    |        | 1   | 1   |     |            |        |     |     |
| 5   | 25x94cm    |        | 1   | 1   |     |            |        |     |     |
| 6   | 25x94cm    |        | 1   | 1   |     |            |        |     |     |
| 7   | 19x75cm    |        | 1   | 1   |     |            |        |     |     |
| 8   | 79x94cm    | ~      | > 1 | 2   |     |            |        |     |     |
| 9   | 30x112cm   |        | 1   | 1   |     |            |        |     |     |