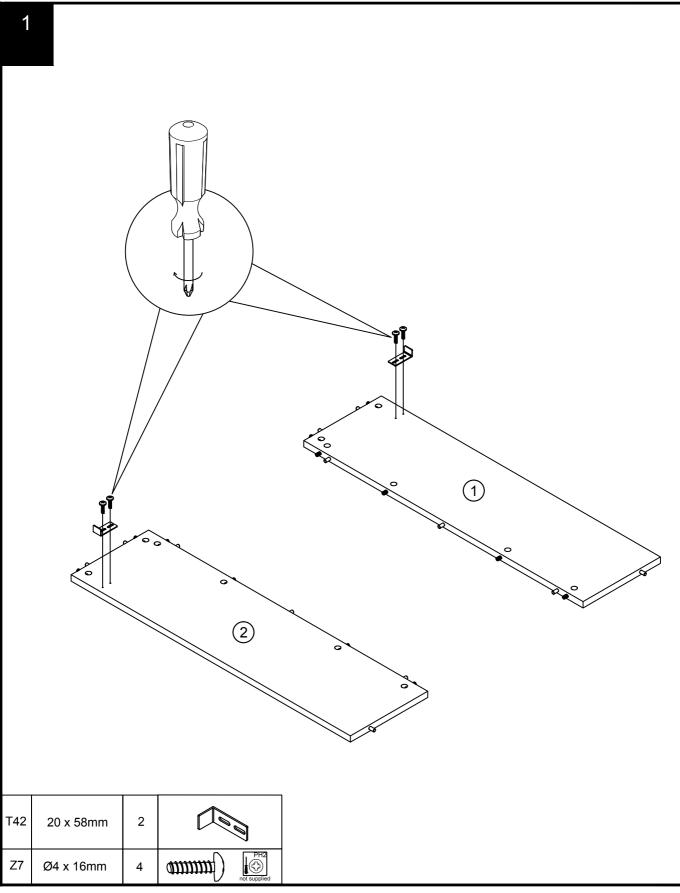

#### Fixtures and fittings supplied (not to scale)

| Ref | Dimensions | Qty | Spare Qty | Visual                                                                                                                                                                                                                                                                                                                                                                                                                                                                                                                                                                                                                                                                                                                                                                                                                                                                                                                                                                                                                                                                                                                                                                                                                                                                                                                                                                                                                                                                                                                                                                                                                                                                                                                                                                                                                                                                                                                                                                                                                                                                                                                         |
|-----|------------|-----|-----------|--------------------------------------------------------------------------------------------------------------------------------------------------------------------------------------------------------------------------------------------------------------------------------------------------------------------------------------------------------------------------------------------------------------------------------------------------------------------------------------------------------------------------------------------------------------------------------------------------------------------------------------------------------------------------------------------------------------------------------------------------------------------------------------------------------------------------------------------------------------------------------------------------------------------------------------------------------------------------------------------------------------------------------------------------------------------------------------------------------------------------------------------------------------------------------------------------------------------------------------------------------------------------------------------------------------------------------------------------------------------------------------------------------------------------------------------------------------------------------------------------------------------------------------------------------------------------------------------------------------------------------------------------------------------------------------------------------------------------------------------------------------------------------------------------------------------------------------------------------------------------------------------------------------------------------------------------------------------------------------------------------------------------------------------------------------------------------------------------------------------------------|
| T1  | N/A        | 2   | N/A       |                                                                                                                                                                                                                                                                                                                                                                                                                                                                                                                                                                                                                                                                                                                                                                                                                                                                                                                                                                                                                                                                                                                                                                                                                                                                                                                                                                                                                                                                                                                                                                                                                                                                                                                                                                                                                                                                                                                                                                                                                                                                                                                                |
| T10 | N/A        | 2   | N/A       |                                                                                                                                                                                                                                                                                                                                                                                                                                                                                                                                                                                                                                                                                                                                                                                                                                                                                                                                                                                                                                                                                                                                                                                                                                                                                                                                                                                                                                                                                                                                                                                                                                                                                                                                                                                                                                                                                                                                                                                                                                                                                                                                |
| T42 | 20 x 58mm  | 2   | N/A       | La o                                                                                                                                                                                                                                                                                                                                                                                                                                                                                                                                                                                                                                                                                                                                                                                                                                                                                                                                                                                                                                                                                                                                                                                                                                                                                                                                                                                                                                                                                                                                                                                                                                                                                                                                                                                                                                                                                                                                                                                                                                                                                                                           |
| T41 | 20 x 74mm  | 2   | N/A       | The second secon |