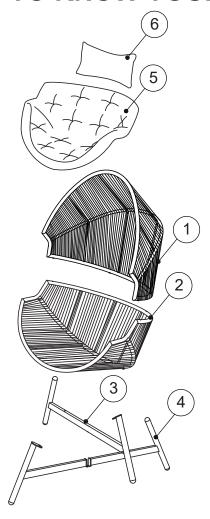

### Fixtures and fittings supplied (not to scale)

| Ref | Visual | Qty | * Extra Fittings |
|-----|--------|-----|------------------|
| G   |        | 7   | 1                |
| ı   |        | 2   | 1                |
| J   |        | 10  | 2                |
| К   |        | 1   | 1                |
| L   |        | 2   | N/A              |
| М   |        | 2   | N/A              |

844026 / M01031 Assembly instructions

1

2

844026 / M01031 Assembly instructions

844026 / M01031 Assembly instructions

5