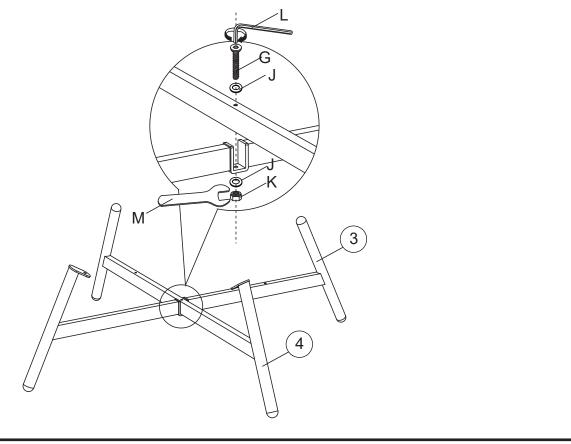

### Fixtures and fittings supplied (not to scale)

| Ref | Visual | Qty | * Extra Fittings |
|-----|--------|-----|------------------|
| G   |        | 7   | 1                |
| ı   |        | 2   | 1                |
| J   |        | 10  | 2                |
| К   |        | 1   | 1                |
| L   |        | 2   | N/A              |
| М   |        | 2   | N/A              |

844026 / M01031 Assembly instructions

1

2

844026 / M01031 Assembly instructions

844026 / M01031 Assembly instructions

5