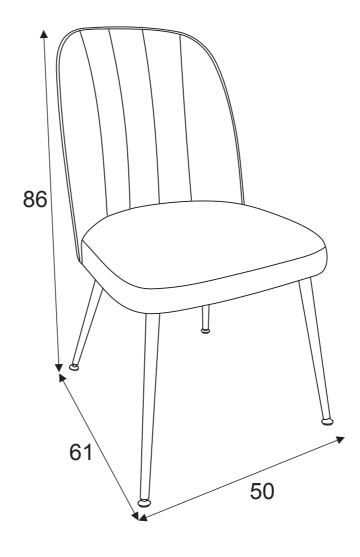

# NEXT STELLA CHAIR Assembly instructions Actual product size Chair: H86XW50XD61 CM

| Item number                             | Fabric name-Leg                   | Fabric composition               |  |  |  |  |  |  |
|-----------------------------------------|-----------------------------------|----------------------------------|--|--|--|--|--|--|
| 355918                                  | Opulent Velvet Blush-Chrom Leg    | 100% polyester                   |  |  |  |  |  |  |
| 861121                                  | Opulent Velvet Steel-Chrom Leg    | 100% polyester<br>100% polyester |  |  |  |  |  |  |
| 742317                                  | Opulent Velvet Blush-Gold Leg     |                                  |  |  |  |  |  |  |
| 780240                                  | Opulent Velvet Dark Navy-Gold Leg | 100% polyester                   |  |  |  |  |  |  |
| 136175                                  | Opulent Velvet Ochre-Gold Leg     | 100% polyester                   |  |  |  |  |  |  |
| 214230                                  | Opulent Velvet Chocolate-Gold Leg | 100% polyester                   |  |  |  |  |  |  |
|                                         |                                   |                                  |  |  |  |  |  |  |
| IMPORTANT – RETAIN FOR FUTURE REFERENCE |                                   |                                  |  |  |  |  |  |  |

#### Actual product size

Chair: H86XW50XD61 CM

CAUTION: Maxium weight capacity of this chair is 130kg.