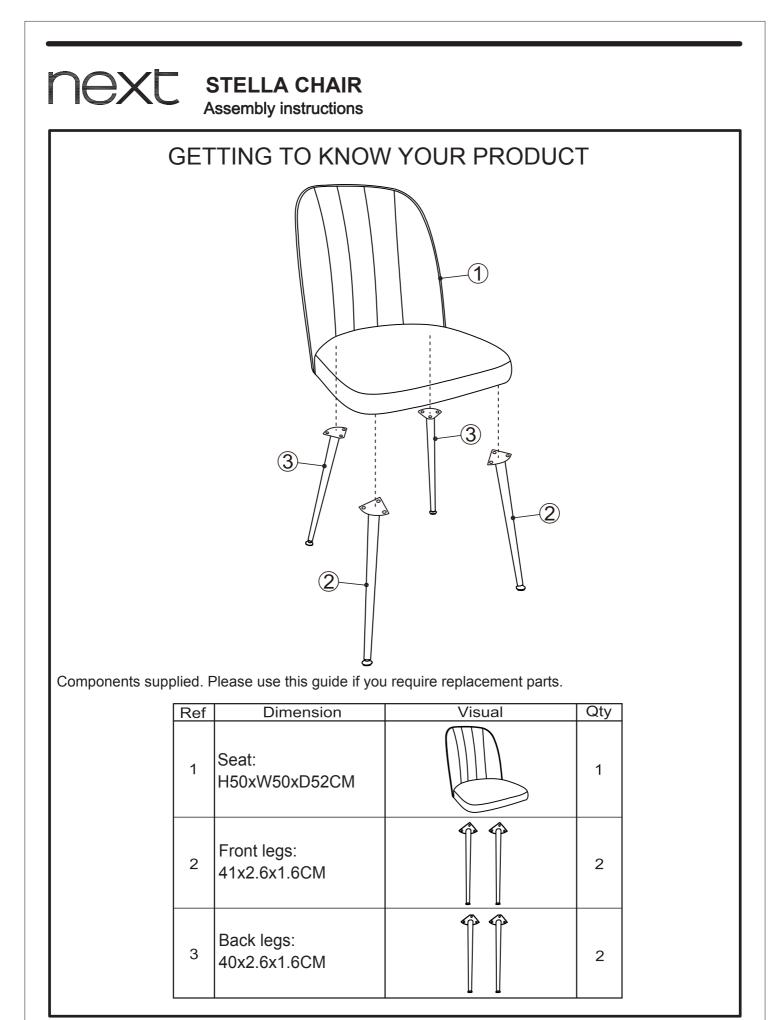

on **0333 777 8999** and they will be happy to arrange for a replacement to be sent to you free of charge.

#### Home service technicians

If you have a fault with your product please contact our customer service team on 0333 777 8999. If you have had the product for 28 days or less you may be offered a replacement, refund or for a fully trained home service technician to visit your home to assess the fault and repair the product where possible. If you have had the product for more than 28 days we will send an independent home service technician to review and repair the product where possible and recommend further action.

#### You can write to us at

Home Customer Services Next Retail Ltd, Desford Road, Leiceste r, LE19 4 AT

To view our full furniture range please visit www.next.co.uk



| tur<br>pli | es and fittings<br>ed (actual size | e)  |       | mm 10 | ) 20    | 30     | 40 | 50     | 60     | 70       | 80                                  | 90<br> | 100    |        |        | 130    |
|------------|------------------------------------|-----|-------|-------|---------|--------|----|--------|--------|----------|-------------------------------------|--------|--------|--------|--------|--------|
| ef         | Dimension                          | Qty | Spare |       | I I     | İ      | Ì  | Ì      | Ì      | ,<br>I   |                                     | I      | I      | I      | Ī      |        |
|            |                                    |     |       |       |         |        | Ι  | Ι      | I      | I        |                                     |