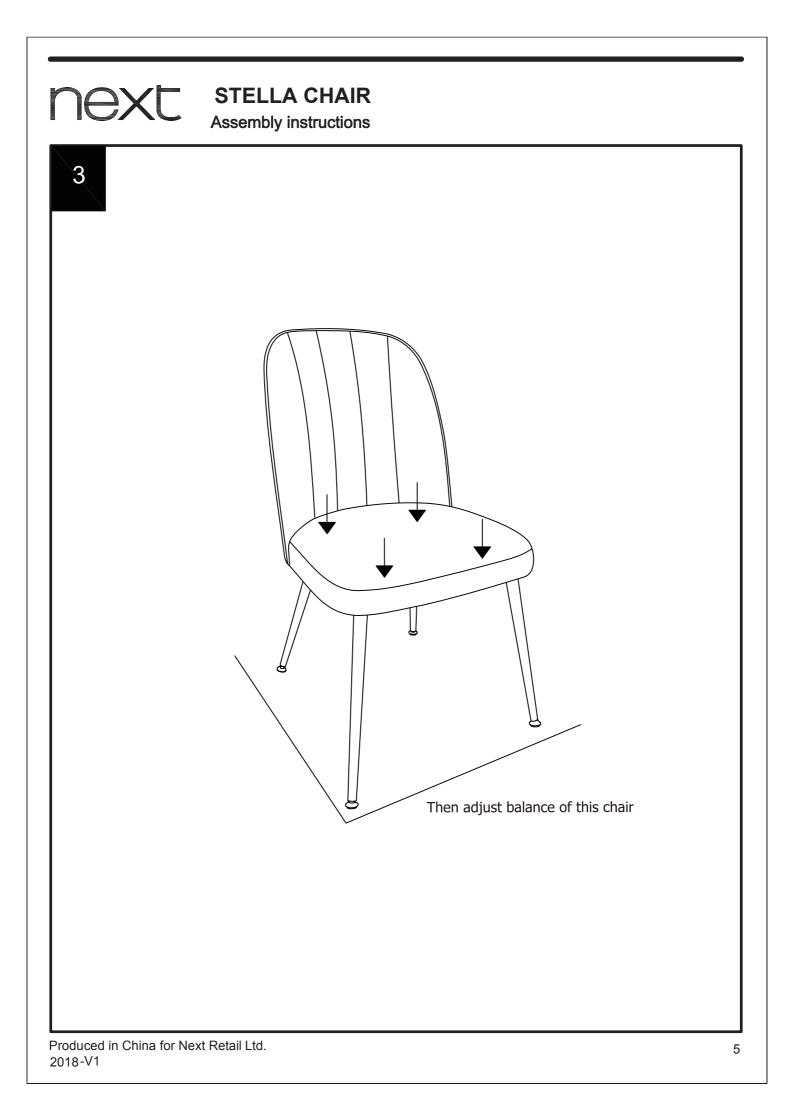

|     |       | I     |         |        |    | I<br>I | I      | I        |                                     | Ι      | I      | I      | T      | Ι      |
|            |                                    |     |       | I     |         | I      | I  | '      | ·      | ·<br>I   |                                     | Ι      | Ι      | Ι      | T      | Ι      |
|            |                                    |     |       | I     |         | I      | I  | ·      | '<br>I | '<br>    | I                                   | I      | Ι      | I      | I      | Ι      |
|            |                                    |     |       |       |         |        | 1  | I.     |        |          | 1                                   |        |        |        |        |        |





# next

#### Actual product size

Chair: H86XW50XD61 CM

CAUTION: Maxium weight capacity of this chair is 130kg.