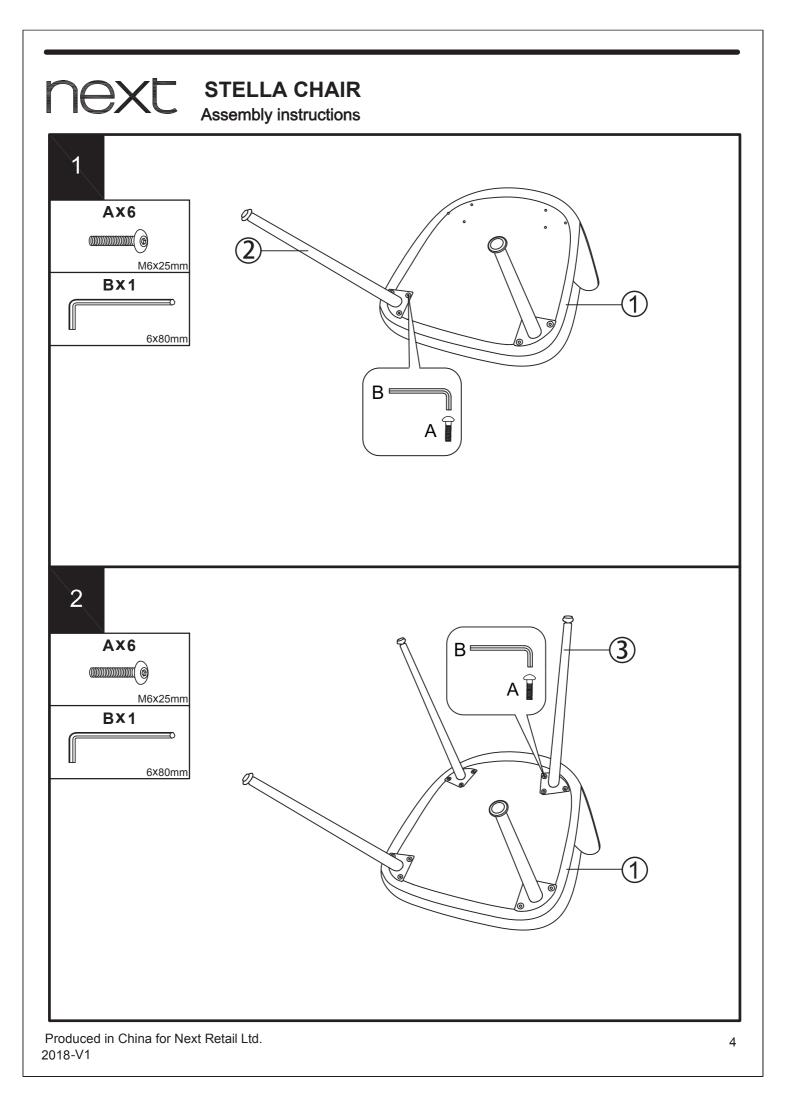

|     |       | I     |         |        |    | I<br>I | I      | I        |                                     | Ι      | I      | I      | T      | Ι      |
|            |                                    |     |       | I     |         | I      | I  | '      | ·      | ·<br>I   |                                     | Ι      | Ι      | Ι      | T      | Ι      |
|            |                                    |     |       | I     |         | I      | I  | ·      | '<br>I | '<br>    | I                                   | I      | Ι      | I      | I      | Ι      |
|            |                                    |     |       |       |         |        | 1  | I.     |        |          | 1                                   |        |        |        |        |        |





# next

#### Actual product size

Chair: H86XW50XD61 CM

CAUTION: Maxium weight capacity of this chair is 130kg.