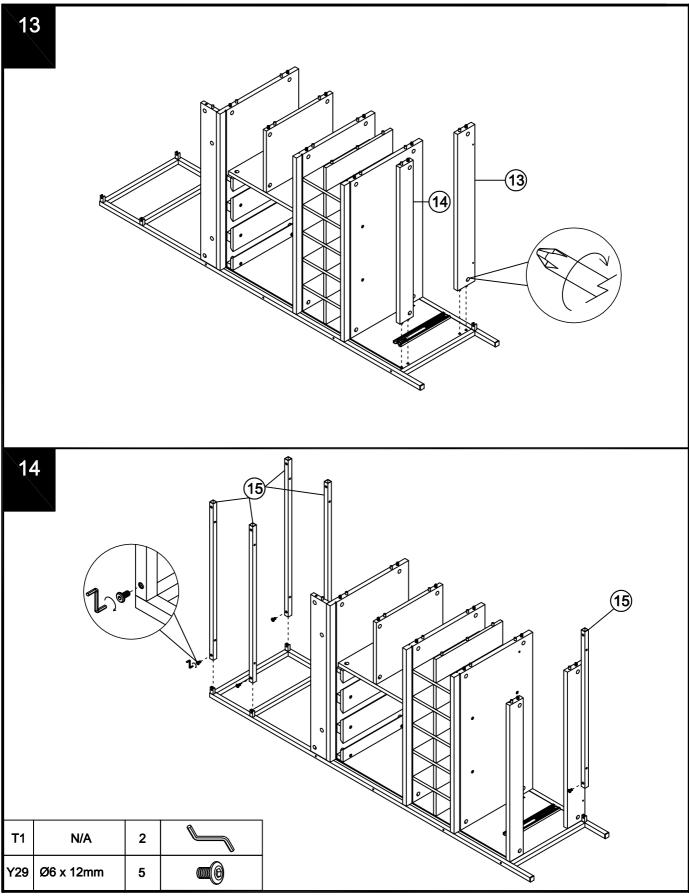

1         |  |
| Z28 | Ø4 x 30mm   | 12  | 2         |  |
| Y8  | Ø6 x 50mm   | 8   | 1         |  |
| Y29 | Ø6 x 12mm   | 10  | 2         |  |
| Y35 | Ø6 x 40mm   | 8   | 1         |  |

#### Fixtures and fittings supplied ( not to scale)

| Ref | Dimensions | Qty | Spare Qty | Visual     |
|-----|------------|-----|-----------|------------|
| 01  | Ø25mm      | 8   | 1         | $\bigcirc$ |
| T38 | N/A        | 9   | 1         | e          |
| E50 | N/A        | 1   | N/A       | 11         |

| T10 | N/A | 1 | N/A |  |
|-----|-----|---|-----|--|
| T1  | N/A | 2 | N/A |  |
| N1  | N/A | 2 | N/A |  |



872832 Assembly instructions



Produced in China for Next Retail Ltd. 872832-2021-V1.





872832 Assembly instructions



872832 Assembly instructions



872832 Assembly instructions



872832 Assembly instructions



872832 Assembly instructions



872832 Assembly instructions



872832 Assembly instructions



Assembly instructions

nex



872832 Assembly instructions



872832 Assembly instructions



Produced in China for Next Retail Ltd. 872832-2021-V1.



Produced in China for Next Retail Ltd. 872832-2021-V1.



Produced in China for Next Retail Ltd. 872832-2021-V1.

### Warnings

We suggest you retain these instructions for future reference.

Keep fittings out of children's reach and keep children well away from construction area.

This product should only be used on firm level ground.

Please periodically check all fittings and re-tighten as necessary.

Please do not sit or stand on your furniture.

Avoid exposing the furniture to excessive heat or direct sunlig