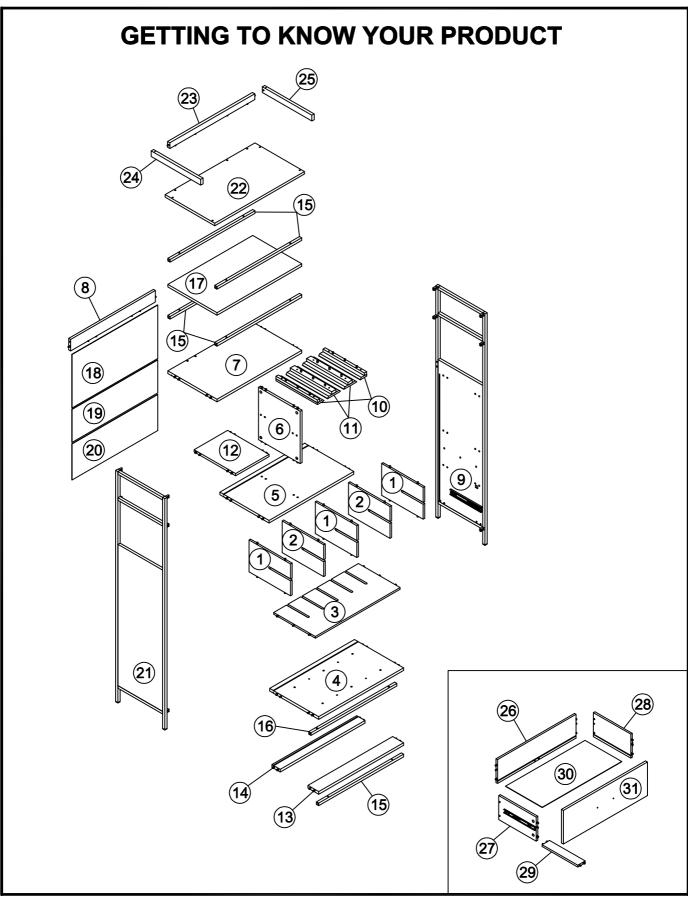

Do not place hot items (e.g. hot drinks) directly on to the wood surface. Please make sure you use a placemat or coaster.

Produced in China for Next Retail Ltd. 872832-2021-V1.

| Ref | Dimensions   | Visual            | Qty | Ctn | Ref | Dimensions  | Visual            | Qty | Ctr |
|-----|--------------|-------------------|-----|-----|-----|-------------|-------------------|-----|-----|
| 1   | 22x33.5cm    | $\langle \rangle$ | 3   | 1   | 11  | 10.5x33.5cm |                   | 2   | 2   |
| 2   | 22x33.5cm    |                   | 2   | 2   | 12  | 27x33.5cm   | $\bigcirc$        | 1   | 2   |
| 3   | 33.5x68cm    |                   | , 1 | 2   | 13  | 8.5x68cm    |                   | 1   | 2   |
| 4   | 39.5x68cm    |                   | 1   | 1   | 14  | 6.5x68cm    |                   | 1   | 2   |
| 5   | 39.5x68cm    |                   | 1   | 2   | 15  | 2x68cm      |                   | 5   | 2   |
| 6   | 33.5x36.5cm  |                   | 1   | 2   | 16  | 2x68cm      |                   | 1   | 2   |
| 7   | 39.5x68cm    |                   | 1   | 2   | 17  | 39.5x68cm   |                   | 1   | 2   |
| 8   | 8x68cm       |                   | 1   | 2   | 18  | 37x68.5cm   |                   | 1   | 1   |
| 9   | 39.5x160.5cm |                   | 1   | 1   | 19  | 23x68.5cm   |                   | 1   | 1   |
| 10  | 5.5x33.5cm   |                   | 2   | 2   | 20  | 25x68.5cm   | $\langle \rangle$ | 1   | 1   |

## TITUS TIGHTENING INSTRUCTIONS

Next Retail Ltd, Desford Road, Enderby, Leicester, LE19 4AT

| Ref | Dimensions   | Visual | Qty | Ctn | Ref | Dimensions  | Visual | Qty | Ctn |
|-----|--------------|--------|-----|-----|-----|-------------|--------|-----|-----|
| 21  | 39.5x160.5cm |        | 1   | 1   | 31  | 23.5x67.5cm |        | 1   | 2   |
| 22  | 39.5x72cm    |        | 1   | 2   |     |             |        |     |     |
| 23  | 4x68cm       |        | 1   | 2   |     |             |        |     |     |
| 24  | 4x39.5cm     |        | 1   | 2   |     |             |        |     |     |
| 25  | 4x39.5cm     |        | 1   | 2   |     |             |        |     |     |
| 26  | 16.5x63cm    |        | 1   | 2   |     |             |        |     |     |
| 27  | 16.5x30cm    |        | 1   | 2   |     |             |        |     |     |
| 28  | 16.5x30cm    |        | 1   | 2   |     |             |        |     |     |
| 29  | 6x28.5cm     |        | 1   | 2   |     |             |        |     |     |
| 30  | 29.5x63.5cm  |        | 1   | 2   |     |             |        |     |     |