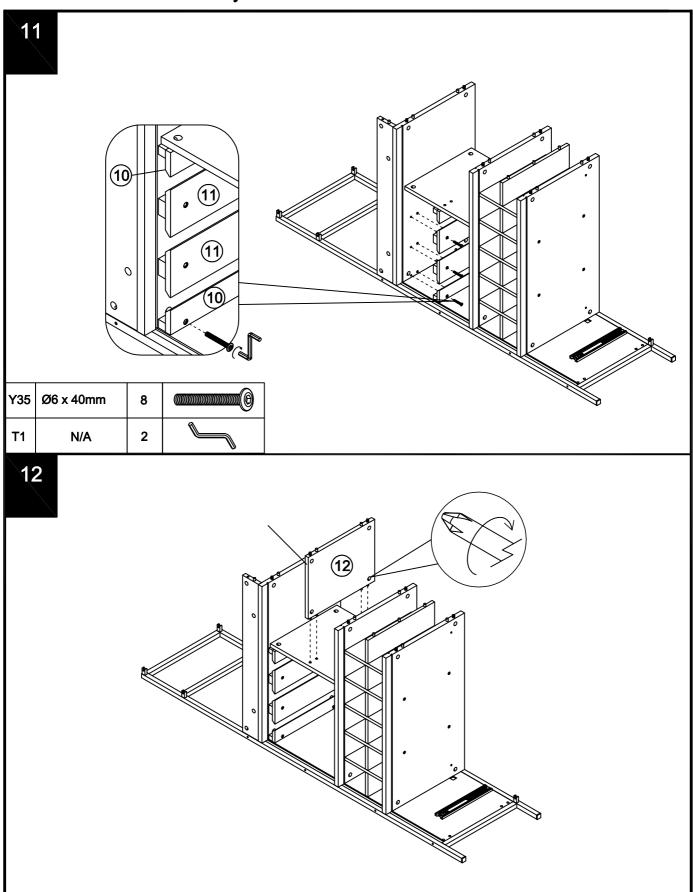

|  |
| S41 | Ø4 x 16mm   | 2   | 1         |  |
| Z28 | Ø4 x 30mm   | 12  | 2         |  |
| Y8  | Ø6 x 50mm   | 8   | 1         |  |
| Y29 | Ø6 x 12mm   | 10  | 2         |  |
| Y35 | Ø6 x 40mm   | 8   | 1         |  |

#### Fixtures and fittings supplied ( not to scale)

| Ref | Dimensions | Qty | Spare Qty | Visual     |
|-----|------------|-----|-----------|------------|
| 01  | Ø25mm      | 8   | 1         | $\bigcirc$ |
| T38 | N/A        | 9   | 1         | e          |
| E50 | N/A        | 1   | N/A       | 11         |

| T10 | N/A | 1 | N/A |  |
|-----|-----|---|-----|--|
| T1  | N/A | 2 | N/A |  |
| N1  | N/A | 2 | N/A |  |



872832 Assembly instructions



Produced in China for Next Retail Ltd. 872832-2021-V1.





872832 Assembly instructions



872832 Assembly instructions



872832 Assembly instructions



872832 Assembly instructions



872832 Assembly instructions



872832 Assembly instructions



872832 Assembly instructions



Assembly instructions

nex



872832 Assembly instructions



872832 Assembly instructions



Produced in China for Next Retail Ltd. 872832-2021-V1.



Produced in China for Next Retail Ltd. 872832-2021-V1.



Produced in China for Next Retail Ltd. 872832-2021-V1.

### Warnings

We suggest you retain these instructions for future reference.

Keep fittings out of children's reach and keep children well away from construction area.

This product should only be used on firm level ground.

Please periodically check all fittings and re-tighten as necessary.

Please do not sit or stand on your furniture.

Avoid exposing the furniture to