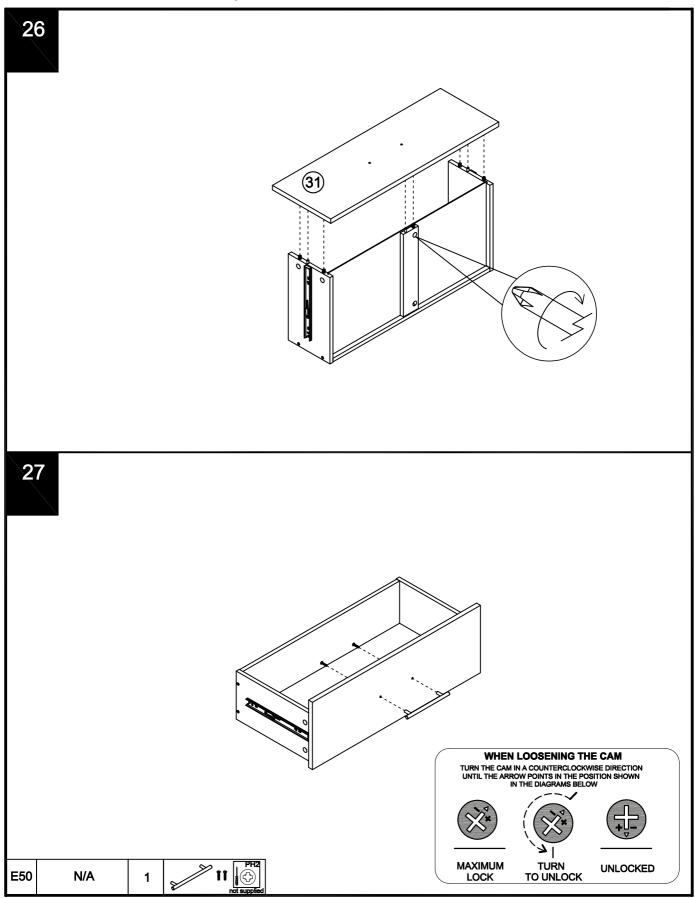

#### Fixtures and fittings supplied ( not to scale)

| Ref | Dimensions | Qty | Spare Qty | Visual     |
|-----|------------|-----|-----------|------------|
| 01  | Ø25mm      | 8   | 1         | $\bigcirc$ |
| T38 | N/A        | 9   | 1         | e          |
| E50 | N/A        | 1   | N/A       | 11         |

872832 Assembly instructions

872832 Assembly instructions

872832 Assembly instructions

872832 Assembly instructions

872832 Assembly instructions

872832 Assembly instructions

Assembly instructions

nex