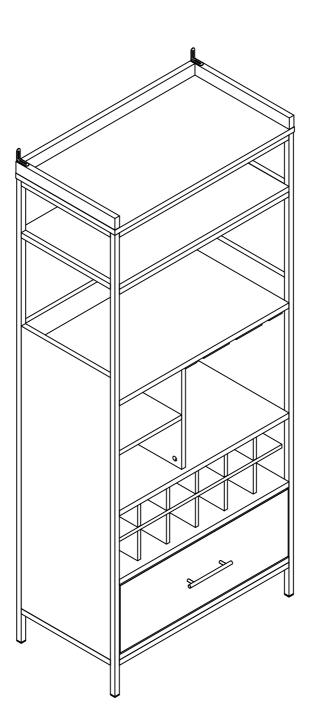

Assembly instructions

### Actual product size

next

H166.5 x W72 x D39.5cm



## **Need Help ?**

With: Assembly instruction Missing or damaged parts

### IMPORTANT - RETAIN FOR FUTURE REFERENCE

CALL: 0333 777 8999



Assembly instructions

## **BEFORE YOU START**

#### Number of people required to assemble

Two people are required to assemble this item



Time to assemble : 30 minutes



#### **Tools required**



#### Do's

We suggest you spend a short time reading through this leaflet before you start.

When you are ready to start, make sure that you have the right tools and plenty of space.

Unwrap all packaging materials and place the components on a clean surface to protect it from damage, We recommend that the packaging is used to protect the surfaces during assembly. Carefully check that you have all the parts before beginning assembly.

Due to the size o