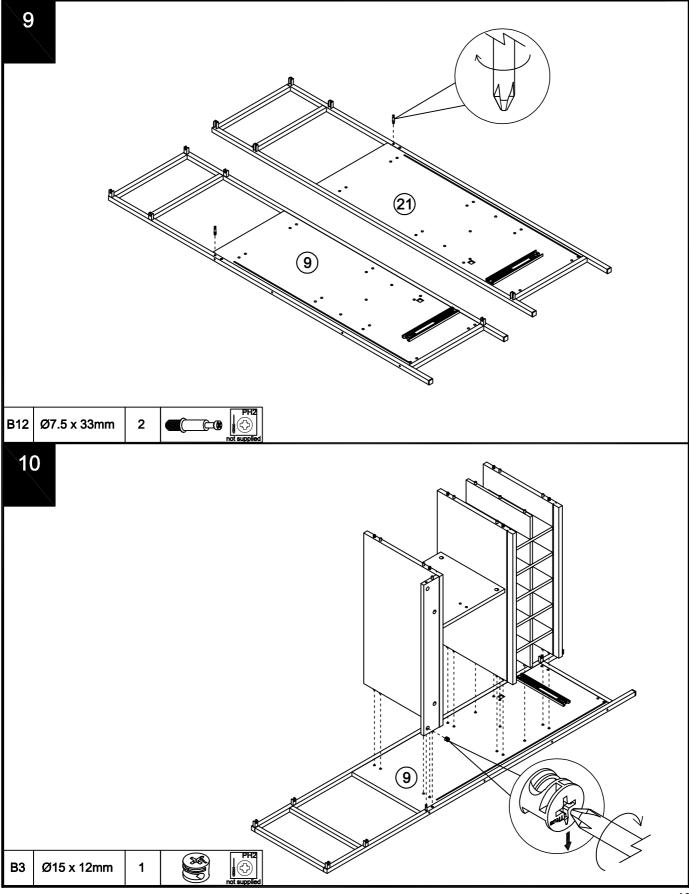

| Ø7.5 x 33mm | 2   | 1         |  |
| S41 | Ø4 x 16mm   | 2   | 1         |  |
| Z28 | Ø4 x 30mm   | 12  | 2         |  |
| Y8  | Ø6 x 50mm   | 8   | 1         |  |
| Y29 | Ø6 x 12mm   | 10  | 2         |  |
| Y35 | Ø6 x 40mm   | 8   | 1         |  |

#### Fixtures and fittings supplied ( not to scale)

| Ref | Dimensions | Qty | Spare Qty | Visual     |
|-----|------------|-----|-----------|------------|
| 01  | Ø25mm      | 8   | 1         | $\bigcirc$ |
| T38 | N/A        | 9   | 1         | e          |
| E50 | N/A        | 1   | N/A       | 11         |

| T10 | N/A | 1 | N/A |  |
|-----|-----|---|-----|--|
| T1  | N/A | 2 | N/A |  |
| N1  | N/A | 2 | N/A |  |



872832 Assembly instructions



Produced in China for Next Retail Ltd. 872832-2021-V1.





872832 Assembly instructions



872832 Assembly instructions



872832 Assembly instructions



872832 Assembly instructions



872832 Assembly instructions



872832 Assembly instructions



872832 Assembly instructions



Assembly instructions

nex



872832 Assembly instructions



872832 Assembly instructions



Produced in China for Next Retail Ltd. 872832-2021-V1.



Produced in China for Next Retail Ltd. 872832-2021-V1.



Produced in China for Next Retail Ltd. 872832-2021-V1.

### Warnings

We suggest you retain these instructions for future reference.

Keep fittings out of children's reach and keep children well away from construction area.

This product should only be used on firm level ground.

Please periodically check all fittings and re-tighten as necessary.

Please do not sit or stand on your furniture.