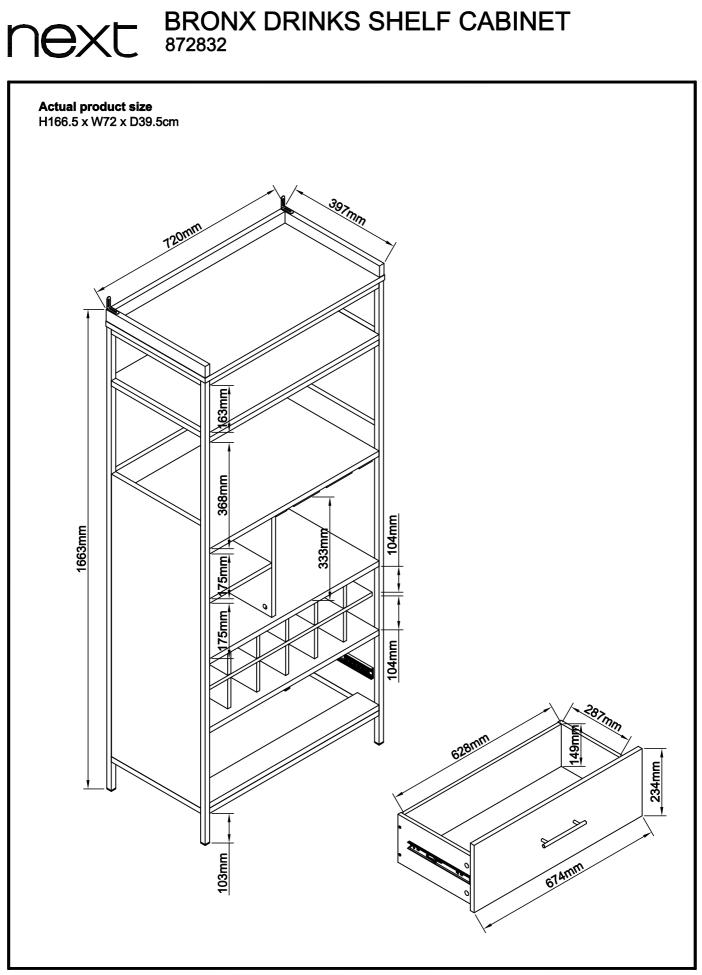

------|
| 01  | Ø25mm      | 8   | 1         | $\bigcirc$ |
| T38 | N/A        | 9   | 1         | e          |
| E50 | N/A        | 1   | N/A       | 11         |

| T10 | N/A | 1 | N/A |  |
|-----|-----|---|-----|--|
| T1  | N/A | 2 | N/A |  |
| N1  | N/A | 2 | N/A |  |



872832 Assembly instructions



Produced in China for Next Retail Ltd. 872832-2021-V1.





872832 Assembly instructions



872832 Assembly instructions



872832 Assembly instructions



872832 Assembly instructions



872832 Assembly instructions



872832 Assembly instructions



872832 Assembly instructions



Assembly instructions

nex



872832 Assembly instructions



872832 Assembly instructions



Produced in China for Next Retail Ltd. 872832-2021-V1.



Produced in China for Next Retail Ltd. 872832-2021-V1.



Produced in China for Next Retail Ltd. 872832-2021-V1.

### Warnings

We suggest you retain these instructions for future reference.

Keep fittings out of children's reach and keep children well away from construction area.

This product should only be used on firm level ground.

Please periodically check all fittings and re-tighten as necessary.

Please do not sit or stand on your furniture.

Avoid exposing the furniture to excessive heat or direct sunlight as this can cause deterioration of the colour.

Unwrap all packaging materials and place the components on top of the carton box or on a clean floor to protect it from damage

### **Missing parts**

If you are missing any fixtures and fittings for your product. Please contact our customer service team on 0333 777 8999 and they will b