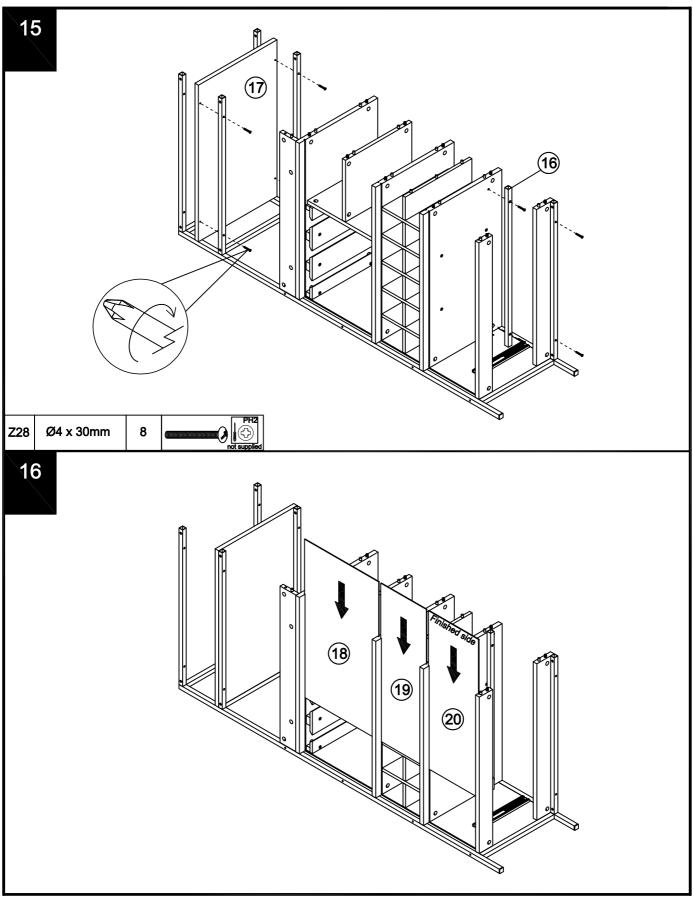

m   | 12  | 2         |  |
| Y8  | Ø6 x 50mm   | 8   | 1         |  |
| Y29 | Ø6 x 12mm   | 10  | 2         |  |
| Y35 | Ø6 x 40mm   | 8   | 1         |  |

#### Fixtures and fittings supplied ( not to scale)

| Ref | Dimensions | Qty | Spare Qty | Visual     |
|-----|------------|-----|-----------|------------|
| 01  | Ø25mm      | 8   | 1         | $\bigcirc$ |
| T38 | N/A        | 9   | 1         | e          |
| E50 | N/A        | 1   | N/A       | 11         |

| T10 | N/A | 1 | N/A |  |
|-----|-----|---|-----|--|
| T1  | N/A | 2 | N/A |  |
| N1  | N/A | 2 | N/A |  |



872832 Assembly instructions



Produced in China for Next Retail Ltd. 872832-2021-V1.





872832 Assembly instructions



872832 Assembly instructions



872832 Assembly instructions



872832 Assembly instructions



872832 Assembly instructions



872832 Assembly instructions



872832 Assembly instructions



Assembly instructions

nex



872832 Assembly instructions



872832 Assembly instructions



Produced in China for Next Retail Ltd. 872832-2021-V1.



Produced in China for Next Retail Ltd. 872832-2021-V1.



Produced in China for Next Retail Ltd. 872832-2021-V1.

### Warnings

We suggest you retain these instructions for future reference.

Keep fittings out of children's reach and keep children well away from construction area.

This product should only be used on firm level ground.

Please periodically check all fittings and re-tighten as necessary.

Please do not sit or stand on your furniture.

Avoid exposing the furniture to excessive heat or direct sunlight as this can cause deteriorati