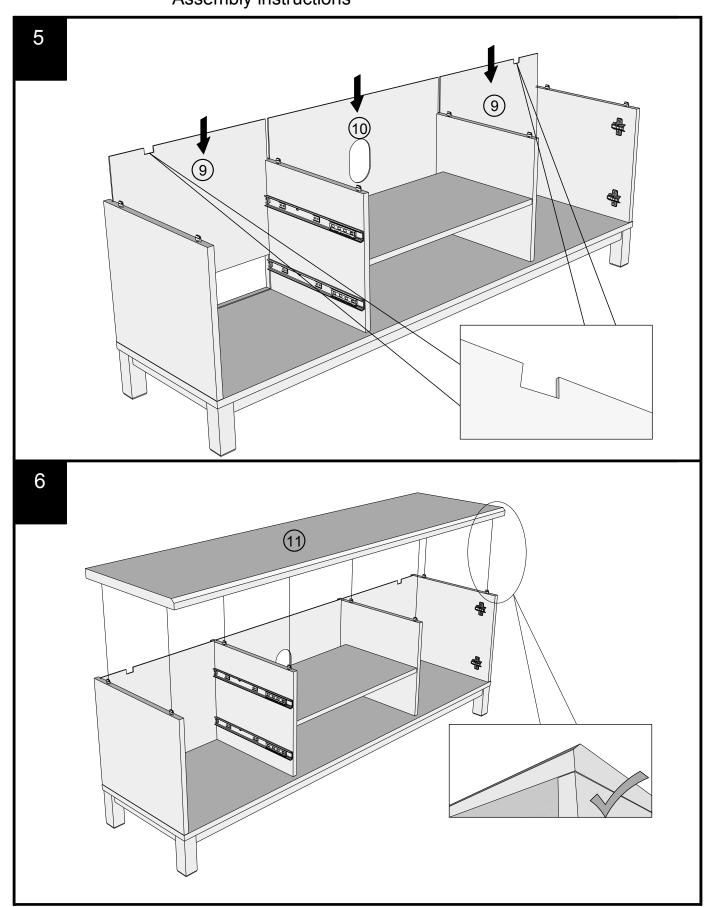

## NEXT FITTNGS ASSEMBLE INSTRUCTIONS

Push connector into housing to join.

Make sure there is no gap between the panels.