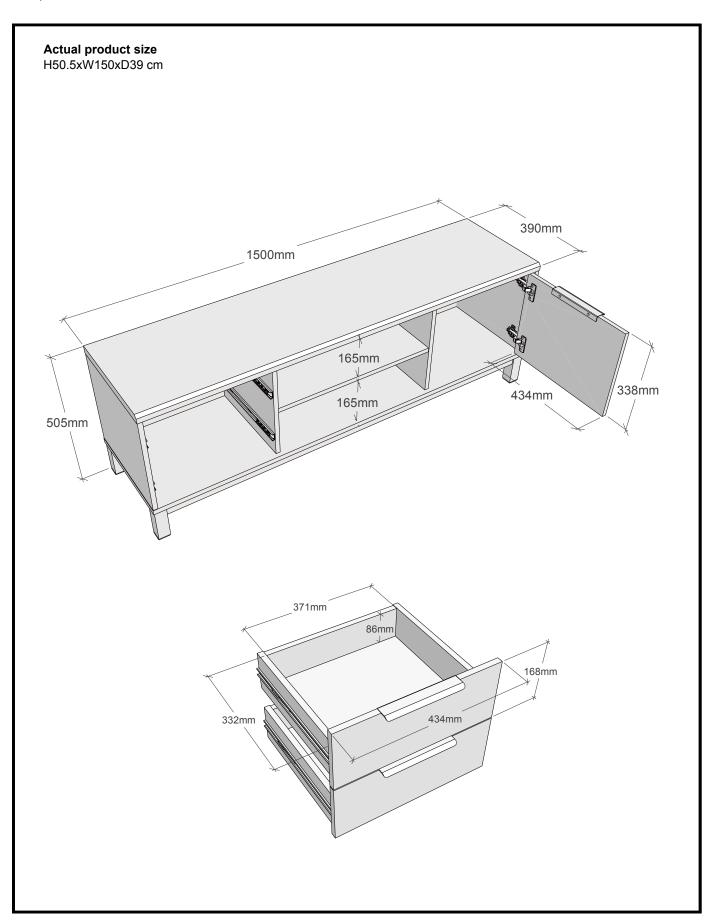

l type.

If in doubt please consult a qualified trades person.

Please ensure you secure your product to the wall for your and your family's safety before you use it.





| T39 | N/A       | 2 | 9 | 9                   |
|-----|-----------|---|---|---------------------|
| S41 | Ø4 x 16mm | 2 |   | PH2<br>not supplied |



BRONX BLACK / BRONX BLACK AND DARK / BRONX WHITE WIDE TV UNIT C08128/161450/878589

Assembly instructions





X2

13

E39

N/A



X2



BRONX BLACK / BRONX BLACK AND DARK / BRONX WHITE WIDE TV UNIT C08128/161450/878589
Assembly instructions

16



## **Adjust Hinge Position**





BRONX BLACK / BRONX BLACK AND DARK / BRONX WHITE WIDE TV UNIT **NEXT** C08128/161450/878589



### BRONX BLACK / BRONX BLACK AND DARK / BRONX WHITE WIDE TV UNIT **NEXT** C08128/161450/878589





### BRONX BLACK / BRONX BLACK AND DARK / BRONX WHITE WIDE TV UNIT **NEXT** C08128/161450/878589

#### Warnings

We suggest you retain these instructions for future reference.

Keep fittings out of children's reach and keep children well away from construction area.

This product should only be used on firm level ground.

Please periodically check all fittings and re-tighten as necessary.

Please do not sit or stand on your furniture.

Avoid exposing the furniture to excessive heat or direct sunlight as this can cause deterioration of the colour.

Unwrap all packaging materials and place the components on top of the carton box or on a clean floor to protect it from damage

#### Missing parts

If you are missing any fixtures and fittings for your product. Please contact our customer serv