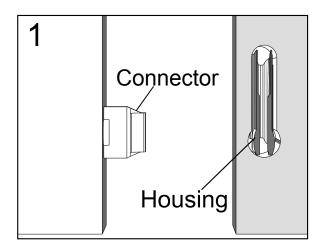

## NEXT FITTNGS ASSEMBLE INSTRUCTIONS

Push connector into housing to join.

Make sure there is no gap between the panels.