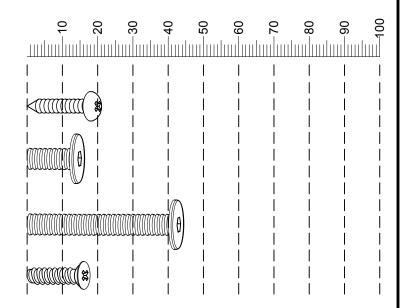

#### Fixtures and fittings supplied (actual size)

| Ref  | Dimensions  | Qty | Spare Qty |
|------|-------------|-----|-----------|
| S41  | Ø4 x 16mm   | 2   | 1         |
| V35  | Ø6 x 12mm   | 4   | 1         |
| V68  | Ø6 x 40mm   | 8   | 1         |
| U139 | Ø4.5 x 15mm | 4   | 1         |