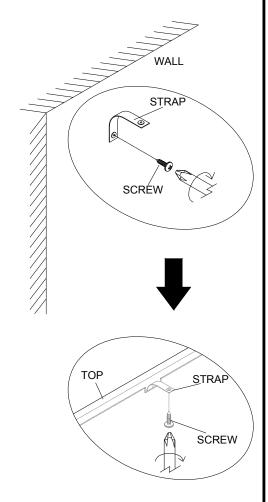

# BRONX BLACK / BRONX BLACK AND DARK / BRONX WHITE WIDE TV UNIT C08128/161450/878589 Assembly instructions

9

We recommend the use of the wall attachment bracket/strap provided for safety reasons. Secure the strap to the wall with an appropriate screw and wall plug for your wall type (not provided). To hide the strap behind the unit ,drill the hole lower than the top of unit.

Attach the other end of the strap to the underside of the top panel with screw.

Warning: Always ensure intended wall area to be drilled is free from hidden electrical wires, water and gas pipes.

NB:Wall fixings are not included-Please source suitable fixing for your wall type.