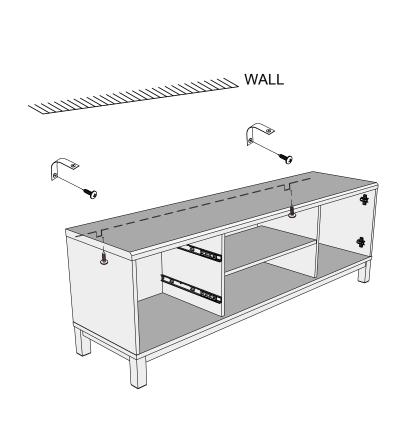

# BRONX BLACK / BRONX BLACK AND DARK / BRONX WHITE WIDE TV UNIT C08128/161450/878589 Assembly instructions

9

We recommend the use of the wall attachment bracket/strap provided for safety reasons. Secure the strap to the wall with an appropriate screw and wall plug for your wall type (not provided). To hide the strap behind the unit ,drill the hole lower than the top of unit.

Attach the other end of the strap to the underside of the top panel with screw.

Warning: Always ensure intended wall area to be drilled is free from hidden electrical wires, water and gas pipes.

NB:Wall fixings are not included-Please source suitable fixing for your wall type.

If in doubt please consult a qualified trades person.

Please ensure you secure your product to the wall for your and your family's safety before you use it.

| T39 | N/A       | 2 | 9 | 9                   |
|-----|-----------|---|---|---------------------|
| S41 | Ø4 x 16mm | 2 |   | PH2<br>not supplied |