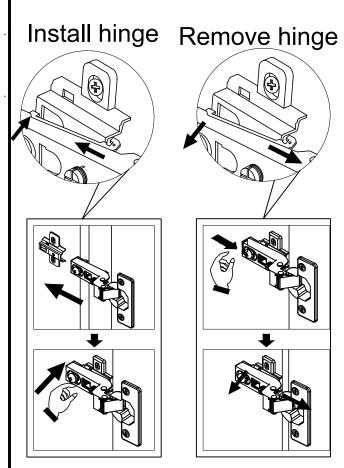

## **Adjust Hinge Position**

BRONX BLACK / BRONX BLACK AND DARK / BRONX WHITE WIDE TV UNIT **NEXT** C08128/161450/878589