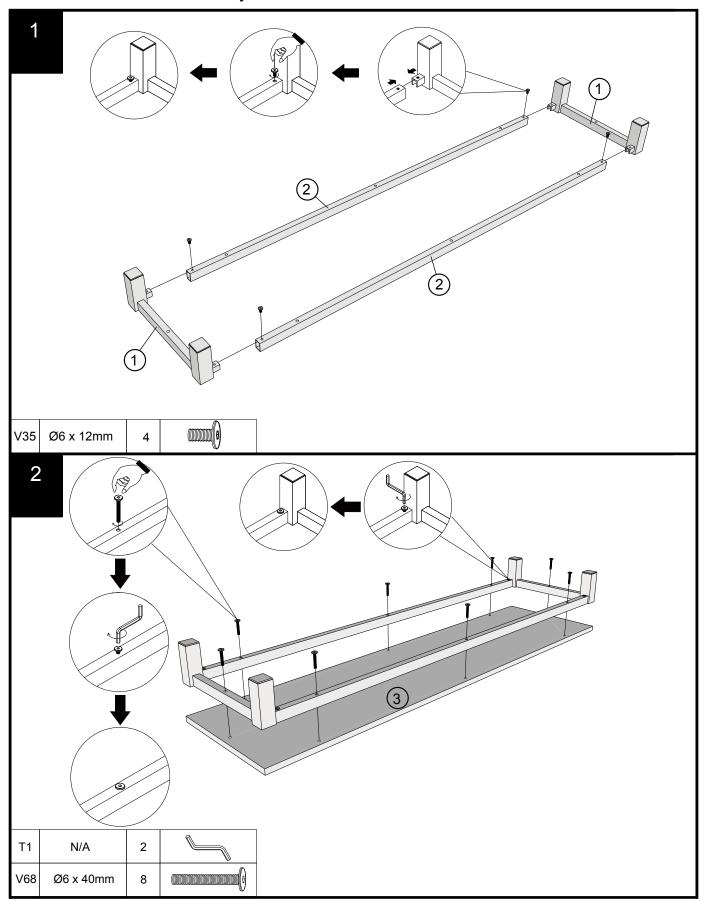

#### Fixtures and fittings supplied (actual size)

| Ref  | Dimensions  | Qty | Spare Qty |
|------|-------------|-----|-----------|
| S41  | Ø4 x 16mm   | 2   | 1         |
| V35  | Ø6 x 12mm   | 4   | 1         |
| V68  | Ø6 x 40mm   | 8   | 1         |
| U139 | Ø4.5 x 15mm | 4   | 1         |