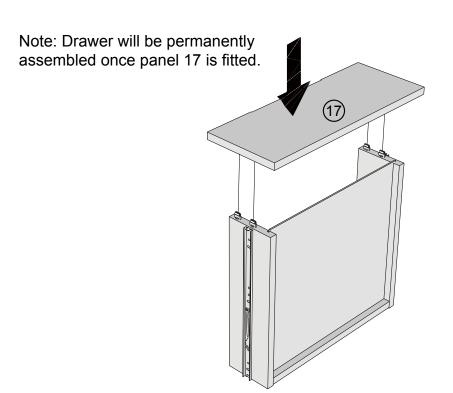

BRONX BLACK / BRONX BLACK AND DARK / BRONX WHITE WIDE TV UNIT C08128/161450/878589

Assembly instructions

X2

13

E39

N/A

X2

BRONX BLACK / BRONX BLACK AND DARK / BRONX WHITE WIDE TV UNIT C08128/161450/878589
Assembly instructions