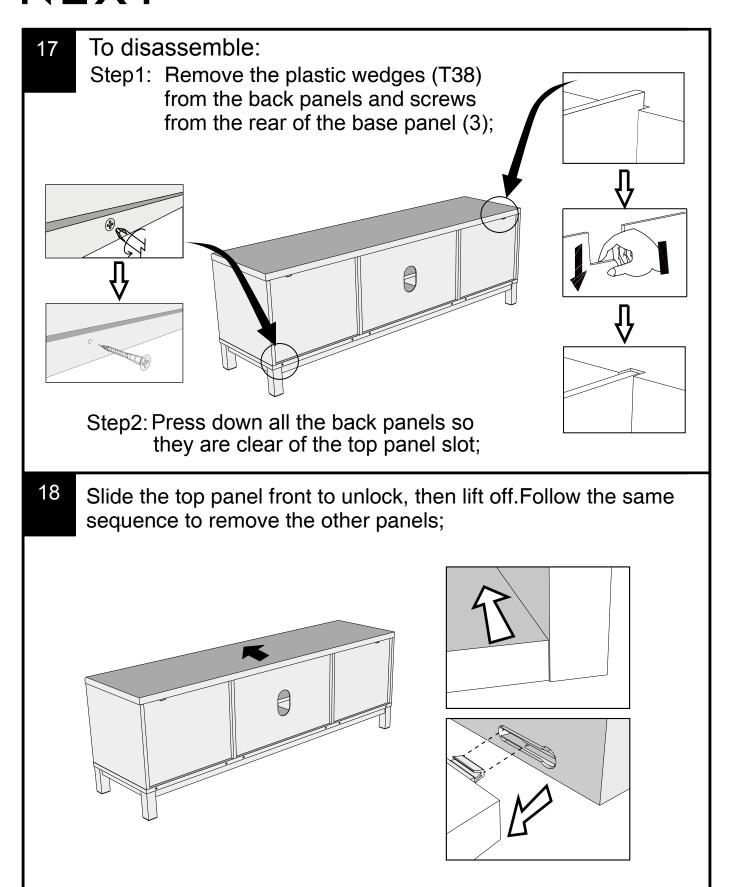

## NEXT FITTNGS ASSEMBLE INSTRUCTIONS

Push connector into housing to join.

Make sure there is no gap between the panels.