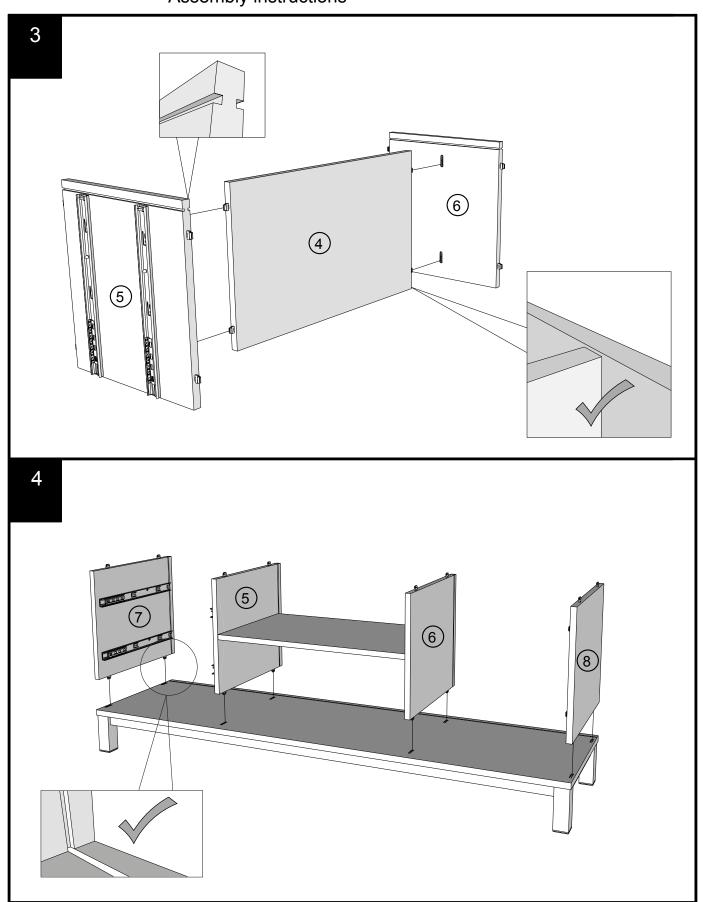

X BLACK / BRONX BLACK AND DARK / BRONX WHITE WIDE TV UNIT C08128/161450/878589

#### Assembly instructions

#### Fixtures and fittings supplied (actual size)

| Ref  | Dimensions  | Qty | Spare Qty |
|------|-------------|-----|-----------|
| S41  | Ø4 x 16mm   | 2   | 1         |
| V35  | Ø6 x 12mm   | 4   | 1         |
| V68  | Ø6 x 40mm   | 8   | 1         |
| U139 | Ø4.5 x 15mm | 4   | 1         |



#### Fixtures and fittings supplied ( not to scale)

| Ref | Dimensions | Qty | Spare Qty | Visual |
|-----|------------|-----|-----------|--------|
| T38 | N/A        | 9   | 1         |        |
| C11 | N/A        | 2   | N/A       |        |
| T1  | N/A        | 2   | N/A       |        |
| T39 | N/A        | 2   | N/A       | 0      |
| E39 | N/A        | 3   | N/A       |        |









# BRONX BLACK / BRONX BLACK AND DARK / BRONX WHITE WIDE TV UNIT C08128/161450/878589 Assembly instructions

9

We recommend the use of the wall attachment bracket/strap provided for safety reasons. Secure the strap to the wall with an appropriate screw and wall plug for your wall type (not provided). To hide the strap behind the unit ,drill the hole lower than the top of unit.

Attach the other end of the strap to the underside of the top panel with screw.

Warning: Always ensure intended wall area to be drilled is free from hidden electrical wires, water and gas pipes.

NB:Wall fixings are not included-Please source suitable fixing for your wall type.

If in doubt please consult a qualified trades person.

Please ensure you secure your product to the wall for your and your family's