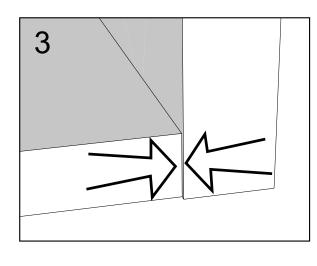

## NEXT FITTNGS ASSEMBLE INSTRUCTIONS

Push connector into housing to join.

Make sure there is no gap between the panels.