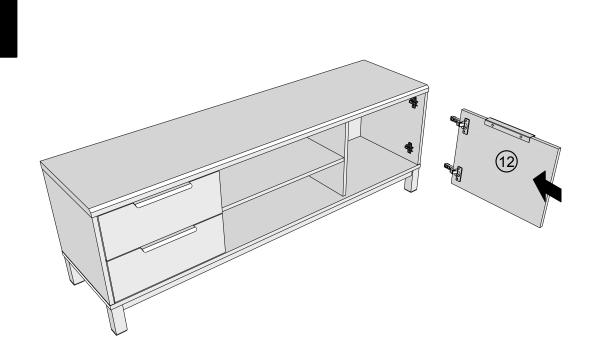

## **Adjust Hinge Position**

BRONX BLACK / BRONX BLACK AND DARK / BRONX WHITE WIDE TV UNIT **NEXT** C08128/161450/878589