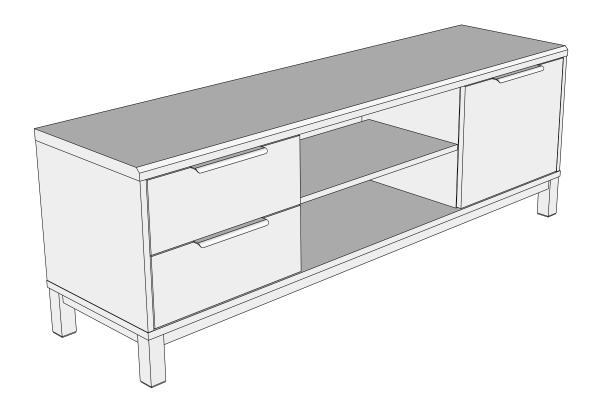

BRONX BLACK / BRONX BLACK AND DARK / BRONX WHITE WIDE TV UNIT C08128/161450/878589
Assembly instructions

#### Actual product size

H50.5 x W150 x D39cm