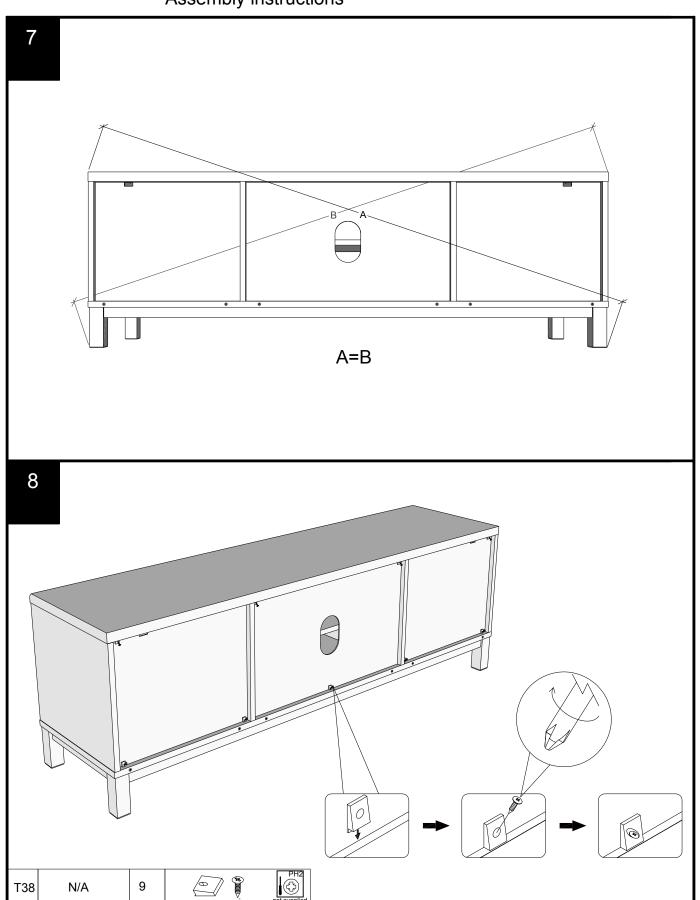

#### Fixtures and fittings supplied ( not to scale)

| Ref | Dimensions | Qty | Spare Qty | Visual |
|-----|------------|-----|-----------|--------|
| T38 | N/A        | 9   | 1         |        |
| C11 | N/A        | 2   | N/A       |        |
| T1  | N/A        | 2   | N/A       |        |
| T39 | N/A        | 2   | N/A       | 0      |
| E39 | N/A        | 3   | N/A       |        |