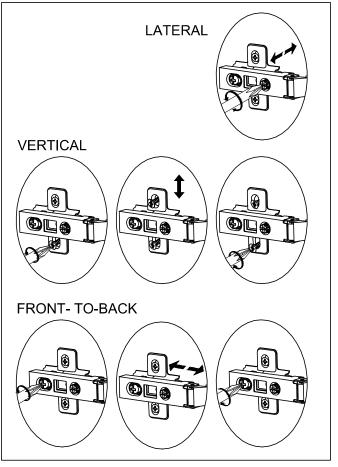

## **Adjust Hinge Position**

BRONX BLACK / BRONX BLACK AND DARK / BRONX WHITE WIDE TV UNIT **NEXT** C08128/161450/878589