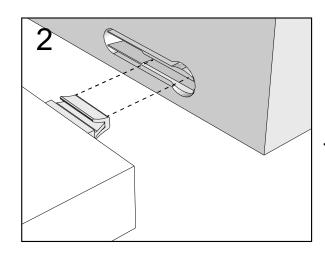

## NEXT FITTNGS ASSEMBLE INSTRUCTIONS

Push connector into housing to join.

Make sure there is no gap between the panels.