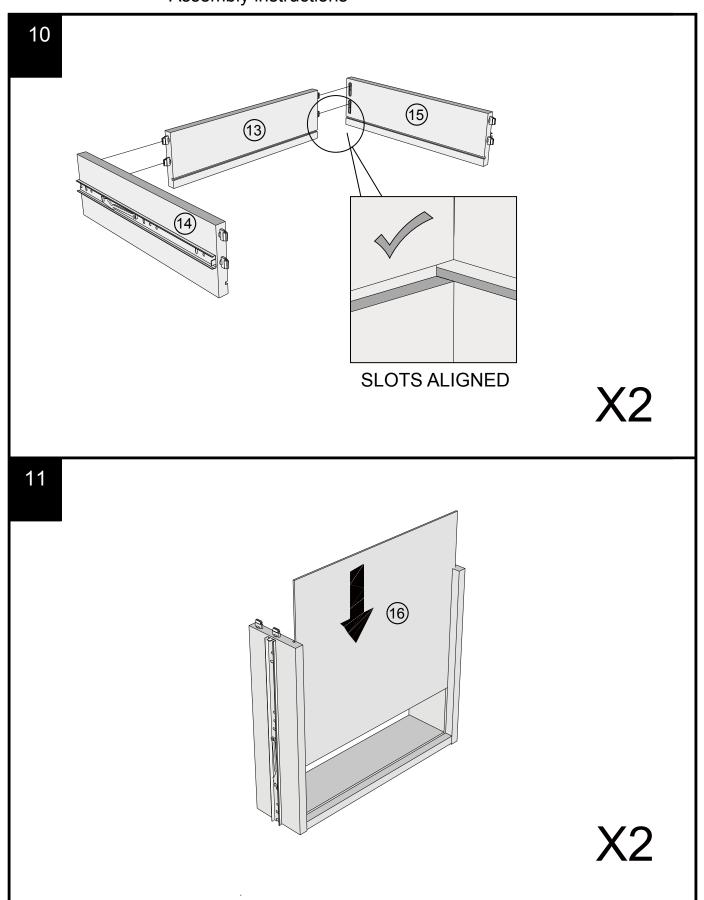

BRONX BLACK / BRONX BLACK AND DARK / BRONX WHITE WIDE TV UNIT C08128/161450/878589

Assembly instructions

X2

13

E39

N/A

X2

BRONX BLACK / BRONX BLACK AND DARK / BRONX WHITE WIDE TV UNIT C08128/161450/878589
Assembly instructions