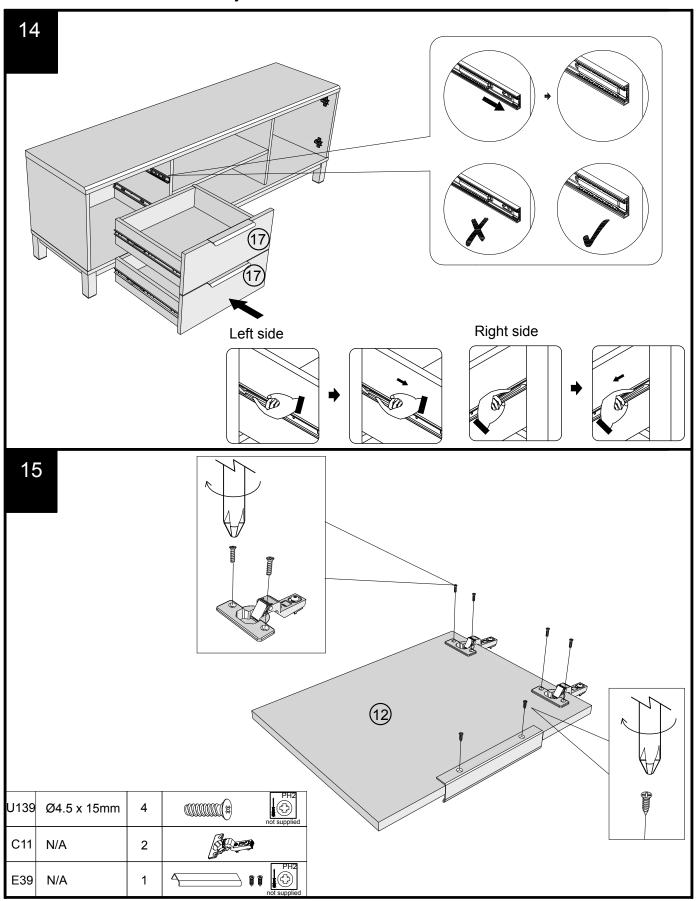

## NEXT FITTNGS ASSEMBLE INSTRUCTIONS

Push connector into housing to join.

Make sure there is no gap between the panels.

#### Fixtures and fittings supplied (actual size)

| Ref  | Dimensions  | Qty | Spare Qty |
|------|-------------|-----|-----------|
| S41  | Ø4 x 16mm   | 2   | 1         |
| V35  | Ø6 x 12mm   | 4   | 1         |
| V68  | Ø6 x 40mm   | 8   | 1         |
| U139 | Ø4.5 x 15mm | 4   | 1         |

#### Fixtures and fittings supplied ( not to scale)

| Ref | Dimensions | Qty | Spare Qty | Visual |
|-----|------------|-----|-----------|--------|
| T38 | N/A        | 9   | 1         |        |
| C11 | N/A        | 2   | N/A       |        |
| T1  | N/A        | 2   | N/A       |        |
| T39 | N/A        | 2   | N/A       | 0      |
| E39 | N/A        | 3   | N/A       |        |