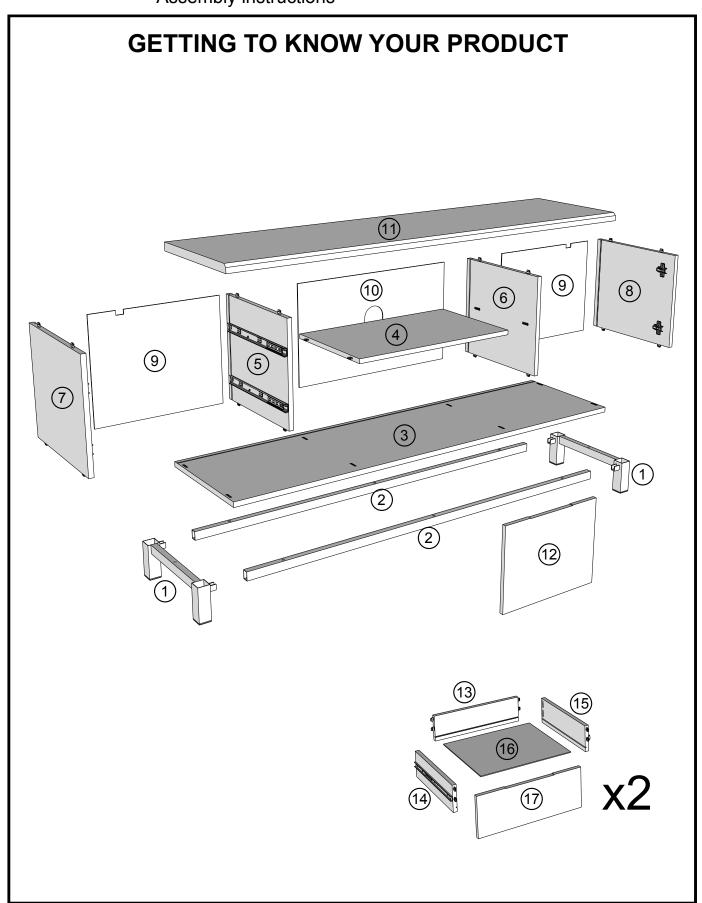

## BRONX BLACK / BRONX BLACK AND DARK / BRONX WHITE WIDE TV UNIT C08128/161450/878589 Assembly instructions

Components supplied. Please use this guide if you require replacement parts.

| Ref | Dimensions  | Visual | Qty | Ctn |
|-----|-------------|--------|-----|-----|
| 1   | 11.5x38.5cm |        | 2   | 1   |
| 2   | 3x140cm     |        | 2   | 1   |
| 3   | 39x150cm    |        | 1   | 1   |
| 4   | 35x59cm     |        | 1   | 1   |
| 5   | 34.5x37cm   |        | 1   | 1   |
| 6   | 34.5x37cm   |        | 1   | 1   |
| 7   | 34.5x39cm   |        | 1   | 1   |
| 8   | 34.5x39cm   |        | 1   | 1   |
| 9   | 35x43cm     |        | 2   | 1   |
| 10  | 35x60cm     |        | 1   | 1   |
| 11  | 39x150cm    |        | 1   | 1   |

| Ref | Dimensions  | Visual | Qty | Ctn |
|-----|-------------|--------|-----|-----|
| 12  | 34x43.5cm   |        | 1   | 1   |
| 13  | 10.5x36.5cm |        | 2   | 1   |
| 14  | 10.5x35cm   |        | 2   | 1   |
| 15  | 10.5x35cm   |        | 2   | 1   |
| 16  | 34x37.5cm   |        | 2   | 1   |
| 17  | 17x43.5cm   |        | 2   | 1   |