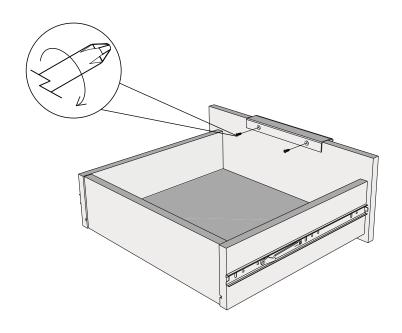

## **Adjust Hinge Position**

BRONX BLACK / BRONX BLACK AND DARK / BRONX WHITE WIDE TV UNIT **NEXT** C08128/161450/878589