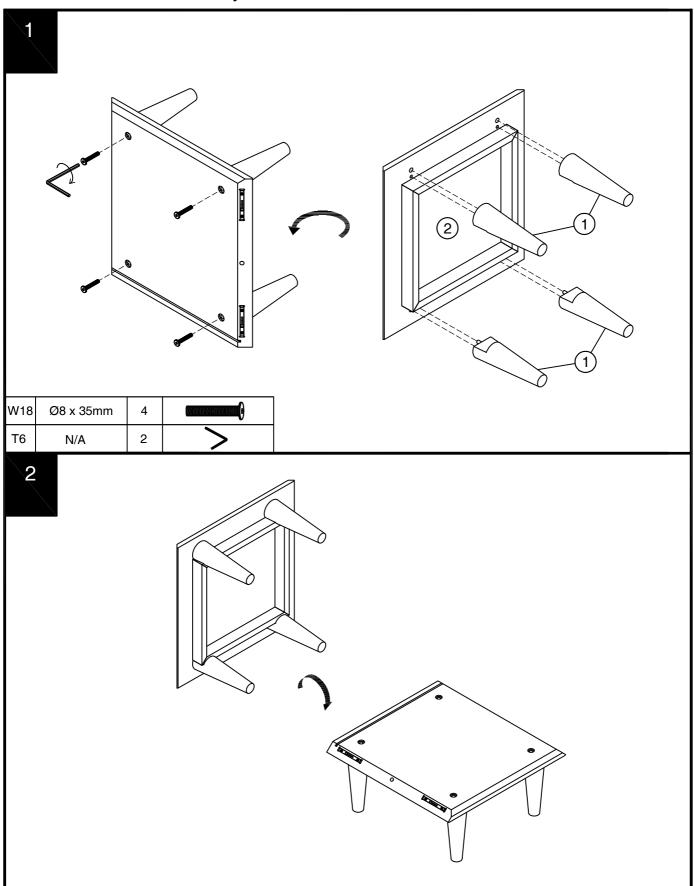

# MURPHY BEDSIDE 887208 Assembly instructions

| Ref | Dimensions    | Visual     | Qty | Ctn |
|-----|---------------|------------|-----|-----|
| 1   | 5 x 16cm      | Ğ          | 4   | 1   |
| 2   | 37.5 x 39cm   |            | 1   | 1   |
| 3   | 39 x 41.5cm   |            | 1   | 1   |
| 4   | 39 x 41.5cm   |            | 1   | 1   |
| 5   | 34.5 x 38.5cm | $\bigcirc$ | 1   | 1   |
| 6   | 37.5 x 39cm   |            | 1   | 1   |
| 7   | 26 x 33cm     |            | 1   | 1   |
| 8   | 9 x 30cm      |            | 1   | 1   |
| 9   | 9 x 30cm      |            | 1   | 1   |
| 10  | 8.5 x 28.5cm  |            | 1   | 1   |
| 11  | 29.5 x 29.5cm | $\bigcirc$ | 1   | 1   |
| 12  | 11x 33cm      |            | 1   | 1   |

#### **Fixtures and fittings** supplied (actual size) Ref Dimensions Qty Spare Qty Ø15 x 10mm B2 N/A 1 B8 Ø8 x 38mm 1 N/A D16 Ø8 x15mm N/A 1 Ø6 x 20mm N/A 1 D23 1 W18 Ø8 x 35mm 4 Z14 Ø4 x 21mm 4 N/A

Ø4.5 x 15mm

### Fixtures and fittings supplied (not to scale)

| Ref | Dimensions | Qty | Spare Qty | Visual     |
|-----|------------|-----|-----------|------------|
| T6  | N/A        | 2   | N/A       | >          |
| E49 | N/A        | 2   | N/A       |            |
| C11 | N/A        | 2   | N/A       | Star       |
| 01  | Ø25mm      | 8   | 1         | $\bigcirc$ |
| T38 | N/A        | 3   | 1         |            |