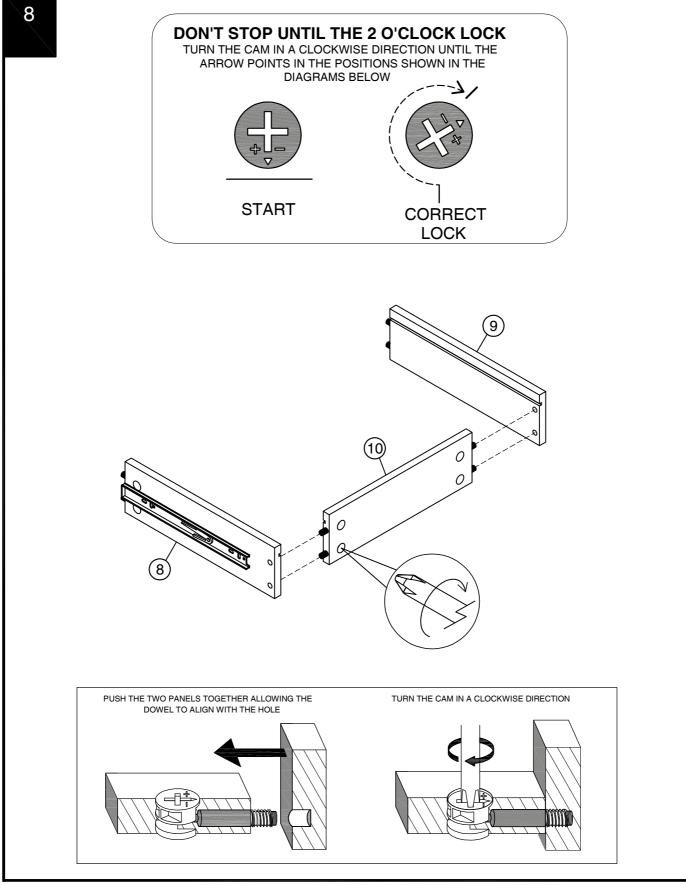

887208 Assembly instructions

Assembly instructions

Produced in China for Next Retail Ltd. 887208-2020-V1.

Assembly instructions

nex

13 We recommend the use of the wall attachment bracket/strap provided for safety reasons. Secure the other end of the strap to the wall with an appropriate screw and wall plug for your wall type (not provided). To hide the strap behind the unit ,drill the hole lower than the top of unit. Warning: Always ensure intended wall area to be drilled is free from hidden electrical wires, water and gas pipes. NB:Wall fixings are not included-Please source suitable fixing for your wall type. If in doubt please consult a qualified trades person. Please ensure you secure your product to the wall for your and your family's safety before you use it. WALL STRAP TOP WASHE *⊲*1111 SCREW 0 WHEN LOOSENING THE CAM TURN THE CAM IN A COUNTERCLOCKWISE DIRECTION UNTIL THE ARROW POINTS IN THE POSITION SHOWN IN THE DIAGRAMS BELOW MAXIMUM TURN **UNLOCKED TO UNLOCK** LOCK Т38 Þ N/A З (?)