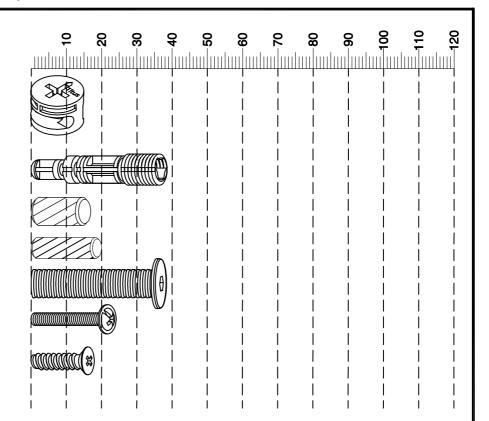

#### **Fixtures and fittings** supplied (actual size) Ref Dimensions Qty Spare Qty Ø15 x 10mm B2 N/A 1 B8 Ø8 x 38mm 1 N/A D16 Ø8 x15mm N/A 1 Ø6 x 20mm N/A 1 D23 1 W18 Ø8 x 35mm 4 Z14 Ø4 x 21mm 4 N/A

Ø4.5 x 15mm

### Fixtures and fittings supplied (not to scale)

| Ref | Dimensions | Qty | Spare Qty | Visual     |
|-----|------------|-----|-----------|------------|
| T6  | N/A        | 2   | N/A       | >          |
| E49 | N/A        | 2   | N/A       |            |
| C11 | N/A        | 2   | N/A       | Star       |
| 01  | Ø25mm      | 8   | 1         | $\bigcirc$ |
| T38 | N/A        | 3   | 1         |            |