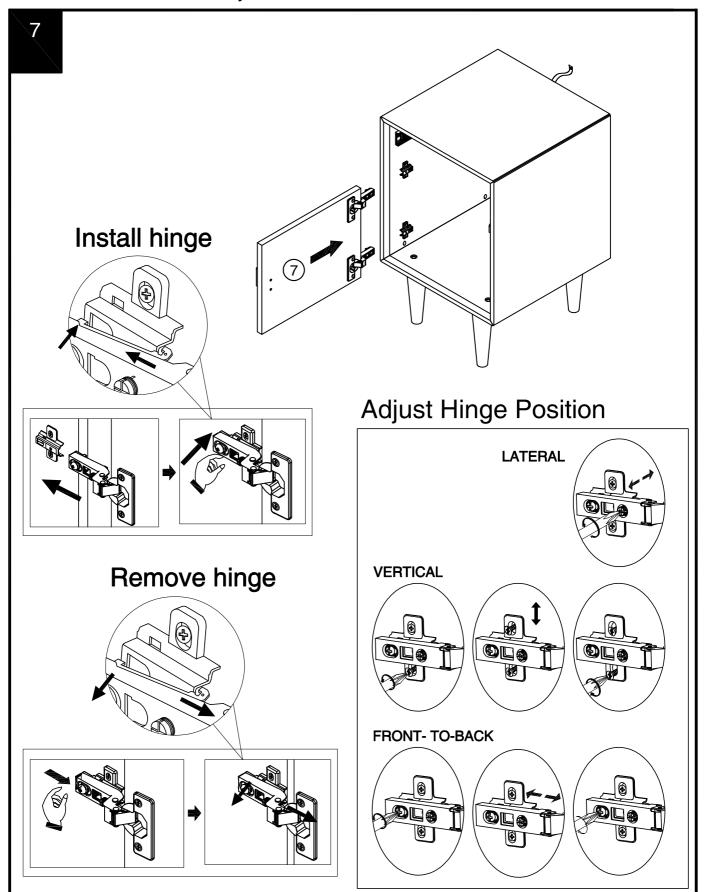

# MURPHY BEDSIDE 887208 Assembly instructions

| Ref | Dimensions    | Visual     | Qty | Ctn |
|-----|---------------|------------|-----|-----|
| 1   | 5 x 16cm      | Ğ          | 4   | 1   |
| 2   | 37.5 x 39cm   |            | 1   | 1   |
| 3   | 39 x 41.5cm   |            | 1   | 1   |
| 4   | 39 x 41.5cm   |            | 1   | 1   |
| 5   | 34.5 x 38.5cm | $\bigcirc$ | 1   | 1   |
| 6   | 37.5 x 39cm   |            | 1   | 1   |
| 7   | 26 x 33cm     |            | 1   | 1   |
| 8   | 9 x 30cm      |            | 1   | 1   |
| 9   | 9 x 30cm      |            | 1   | 1   |
| 10  | 8.5 x 28.5cm  |            | 1   | 1   |
| 11  | 29.5 x 29.5cm | $\bigcirc$ | 1   | 1   |
| 12  | 11x 33cm      |            | 1   | 1   |

#### **Fixtures and fittings** supplied (actual size) Ref Dimensions Qty Spare Qty Ø15 x 10mm B2 N/A 1 B8 Ø8 x 38mm 1 N/A D16 Ø8 x15mm N/A 1 Ø6 x 20mm N/A 1 D23 1 W18 Ø8 x 35mm 4 Z14 Ø4 x 21mm 4 N/A

Ø4.5 x 15mm

### Fixtures and fittings supplied (not to scale)

| Ref | Dimensions | Qty | Spare Qty | Visual     |
|-----|------------|-----|-----------|------------|
| T6  | N/A        | 2   | N/A       | >          |
| E49 | N/A        | 2   | N/A       |            |
| C11 | N/A        | 2   | N/A       | Star       |
| 01  | Ø25mm      | 8   | 1         | $\bigcirc$ |
| T38 | N/A        | 3   | 1         |            |