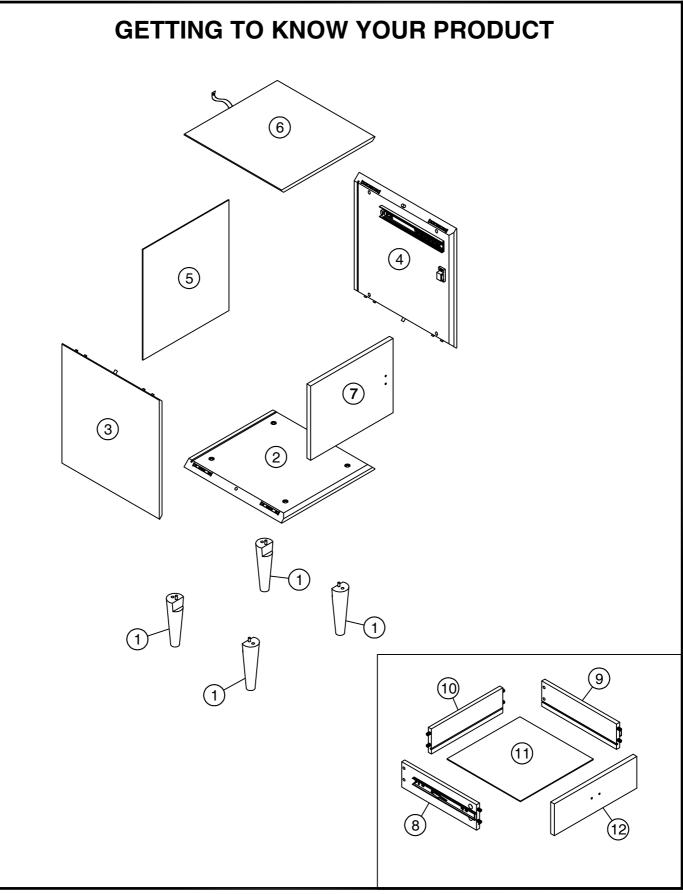

# MURPHY BEDSIDE 887208 Assembly instructions

| Ref | Dimensions    | Visual     | Qty | Ctn |
|-----|---------------|------------|-----|-----|
| 1   | 5 x 16cm      | Ğ          | 4   | 1   |
| 2   | 37.5 x 39cm   |            | 1   | 1   |
| 3   | 39 x 41.5cm   |            | 1   | 1   |
| 4   | 39 x 41.5cm   |            | 1   | 1   |
| 5   | 34.5 x 38.5cm | $\bigcirc$ | 1   | 1   |
| 6   | 37.5 x 39cm   |            | 1   | 1   |
| 7   | 26 x 33cm     |            | 1   | 1   |
| 8   | 9 x 30cm      |            | 1   | 1   |
| 9   | 9 x 30cm      |            | 1   | 1   |
| 10  | 8.5 x 28.5cm  |            | 1   | 1   |
| 11  | 29.5 x 29.5cm | $\bigcirc$ | 1   | 1   |
| 12  | 11x 33cm      |            | 1   | 1   |