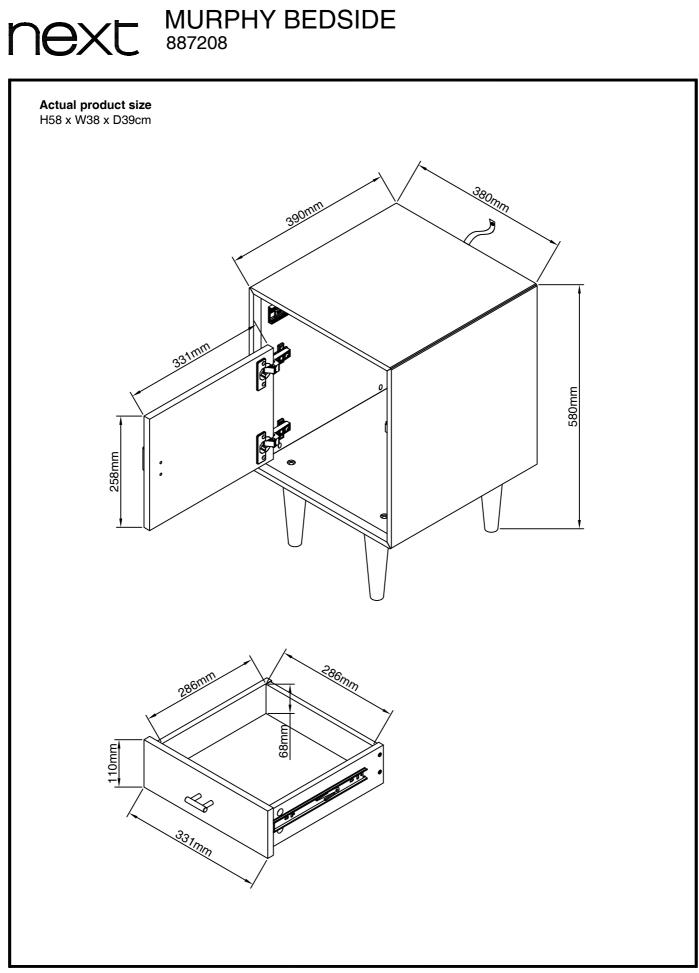

wall with an appropriate screw and wall plug for your wall type (not provided). To hide the strap behind the unit ,drill the hole lower than the top of unit. Warning: Always ensure intended wall area to be drilled is free from hidden electrical wires, water and gas pipes. NB:Wall fixings are not included-Please source suitable fixing for your wall type. If in doubt please consult a qualified trades person. Please ensure you secure your product to the wall for your and your family's safety before you use it. WALL STRAP TOP WASHE *⊲*1111 SCREW 0 WHEN LOOSENING THE CAM TURN THE CAM IN A COUNTERCLOCKWISE DIRECTION UNTIL THE ARROW POINTS IN THE POSITION SHOWN IN THE DIAGRAMS BELOW MAXIMUM TURN **UNLOCKED TO UNLOCK** LOCK Т38 Þ N/A З (?)

Produced in China for Next Retail Ltd. 887208-2020-V1.



Produced in China for Next Retail Ltd. 887208-2020-V1.

# NEXT MURPHY BEDSIDE 887208

## Warnings

We suggest you retain these instructions for future reference.

Keep fittings out of children's reach and keep children well away from construction area.

This product should only be used on firm level ground.

Please periodically check all fittings and re-tighten as necessary.

Please do not sit or stand on your furniture.

Avoid exposing the furniture to excessive heat or direct sunlight as this can cause deterioration of the colour.

Unwrap all packaging materials and place the components on top of the carton box or on a clean floor to protect it from damage

### **Missing parts**

If you are missing any fixtures and fittings for your product. Please contact our customer service team on