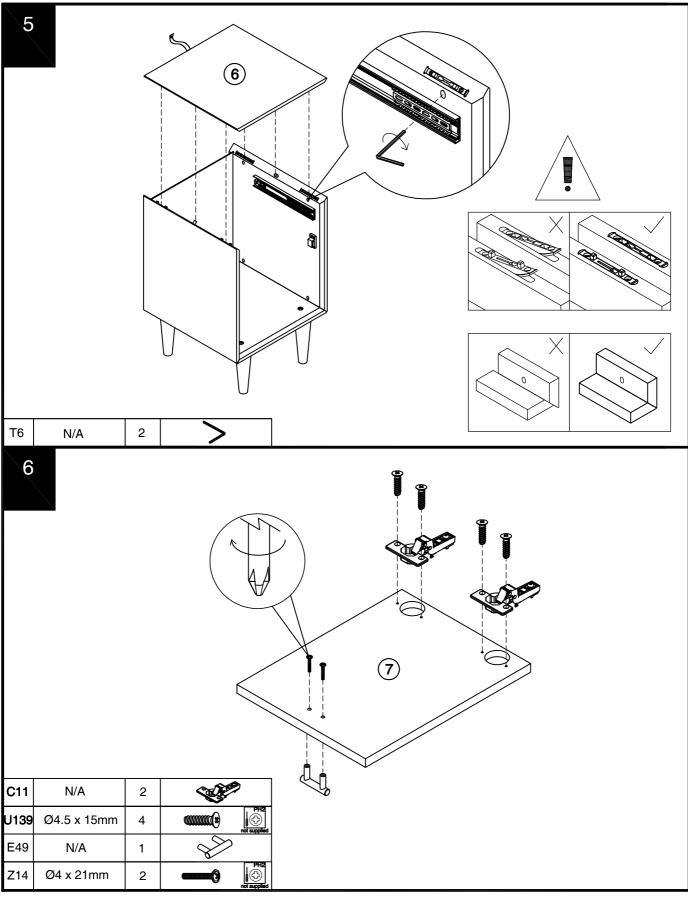

# MURPHY BEDSIDE 887208 Assembly instructions

| Ref | Dimensions    | Visual     | Qty | Ctn |
|-----|---------------|------------|-----|-----|
| 1   | 5 x 16cm      | Ğ          | 4   | 1   |
| 2   | 37.5 x 39cm   |            | 1   | 1   |
| 3   | 39 x 41.5cm   |            | 1   | 1   |
| 4   | 39 x 41.5cm   |            | 1   | 1   |
| 5   | 34.5 x 38.5cm | $\bigcirc$ | 1   | 1   |
| 6   | 37.5 x 39cm   |            | 1   | 1   |
| 7   | 26 x 33cm     |            | 1   | 1   |
| 8   | 9 x 30cm      |            | 1   | 1   |
| 9   | 9 x 30cm      |            | 1   | 1   |
| 10  | 8.5 x 28.5cm  |            | 1   | 1   |
| 11  | 29.5 x 29.5cm | $\bigcirc$ | 1   | 1   |
| 12  | 11x 33cm      |            | 1   | 1   |

### Fixtures and fittings supplied (not to scale)

| Ref | Dimensions | Qty | Spare Qty | Visual     |
|-----|------------|-----|-----------|------------|
| T6  | N/A        | 2   | N/A       | >          |
| E49 | N/A        | 2   | N/A       |            |
| C11 | N/A        | 2   | N/A       | Star       |
| 01  | Ø25mm      | 8   | 1         | $\bigcirc$ |
| T38 | N/A        | 3   | 1         |            |