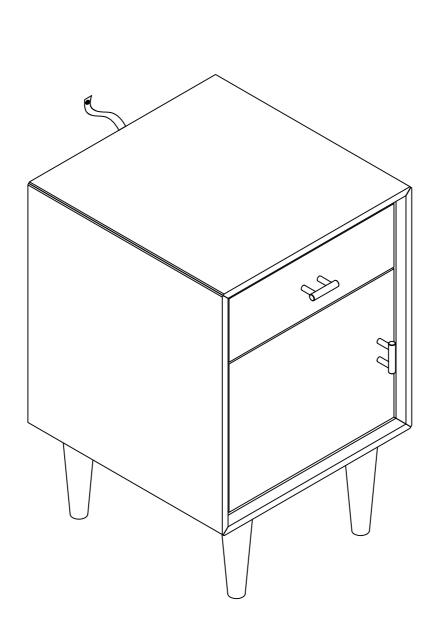

### Actual product size

H58 x W38 x D39cm

# NEXT MURPHY BEDSIDE 887208

Assembly instructions