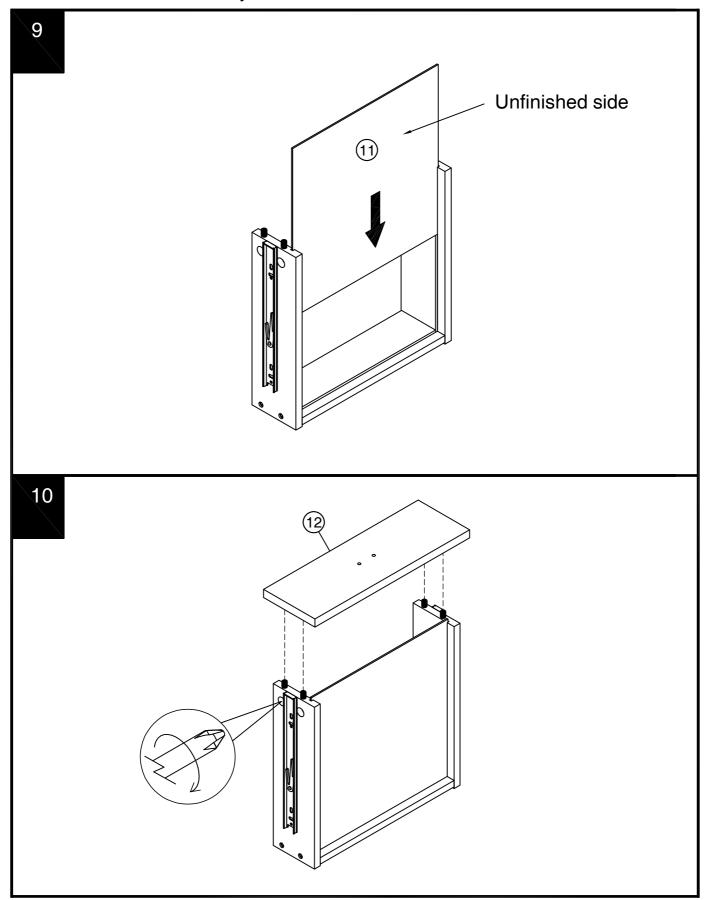

# MURPHY BEDSIDE 887208 Assembly instructions

| Ref | Dimensions    | Visual     | Qty | Ctn |
|-----|---------------|------------|-----|-----|
| 1   | 5 x 16cm      | Ğ          | 4   | 1   |
| 2   | 37.5 x 39cm   |            | 1   | 1   |
| 3   | 39 x 41.5cm   |            | 1   | 1   |
| 4   | 39 x 41.5cm   |            | 1   | 1   |
| 5   | 34.5 x 38.5cm | $\bigcirc$ | 1   | 1   |
| 6   | 37.5 x 39cm   |            | 1   | 1   |
| 7   | 26 x 33cm     |            | 1   | 1   |
| 8   | 9 x 30cm      |            | 1   | 1   |
| 9   | 9 x 30cm      |            | 1   | 1   |
| 10  | 8.5 x 28.5cm  |            | 1   | 1   |
| 11  | 29.5 x 29.5cm | $\bigcirc$ | 1   | 1   |
| 12  | 11x 33cm      |            | 1   | 1   |