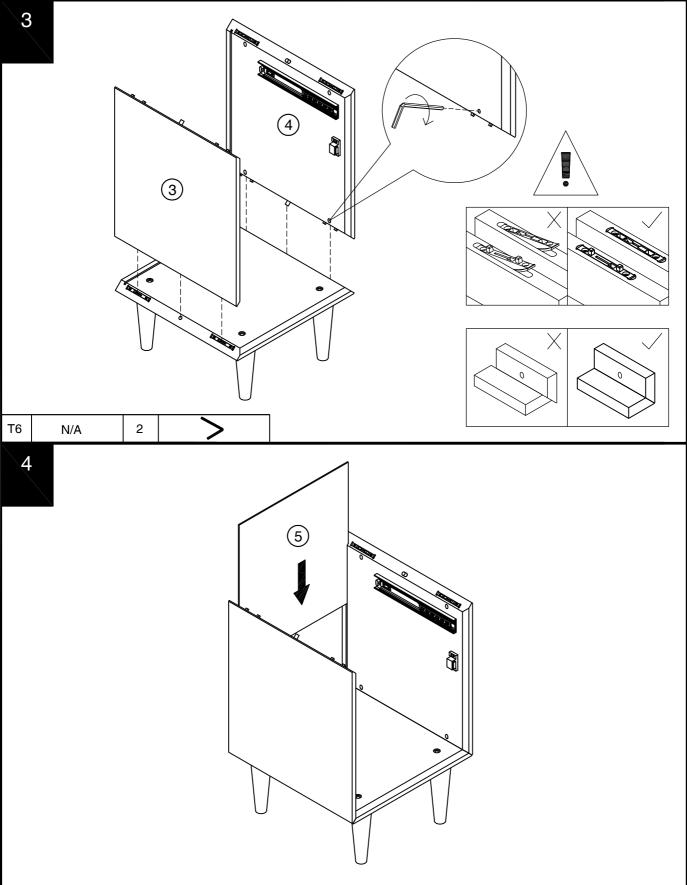

# MURPHY BEDSIDE 887208 Assembly instructions

| Ref | Dimensions    | Visual     | Qty | Ctn |
|-----|---------------|------------|-----|-----|
| 1   | 5 x 16cm      | Ğ          | 4   | 1   |
| 2   | 37.5 x 39cm   |            | 1   | 1   |
| 3   | 39 x 41.5cm   |            | 1   | 1   |
| 4   | 39 x 41.5cm   |            | 1   | 1   |
| 5   | 34.5 x 38.5cm | $\bigcirc$ | 1   | 1   |
| 6   | 37.5 x 39cm   |            | 1   | 1   |
| 7   | 26 x 33cm     |            | 1   | 1   |
| 8   | 9 x 30cm      |            | 1   | 1   |
| 9   | 9 x 30cm      |            | 1   | 1   |
| 10  | 8.5 x 28.5cm  |            | 1   | 1   |
| 11  | 29.5 x 29.5cm | $\bigcirc$ | 1   | 1   |
| 12  | 11x 33cm      |            | 1   | 1   |

### Fixtures and fittings supplied (not to scale)

| Ref | Dimensions | Qty | Spare Qty | Visual     |
|-----|------------|-----|-----------|------------|
| T6  | N/A        | 2   | N/A       | >          |
| E49 | N/A        | 2   | N/A       |            |
| C11 | N/A        | 2   | N/A       | Star       |
| 01  | Ø25mm      | 8   | 1         | $\bigcirc$ |
| T38 | N/A        | 3   | 1         |            |