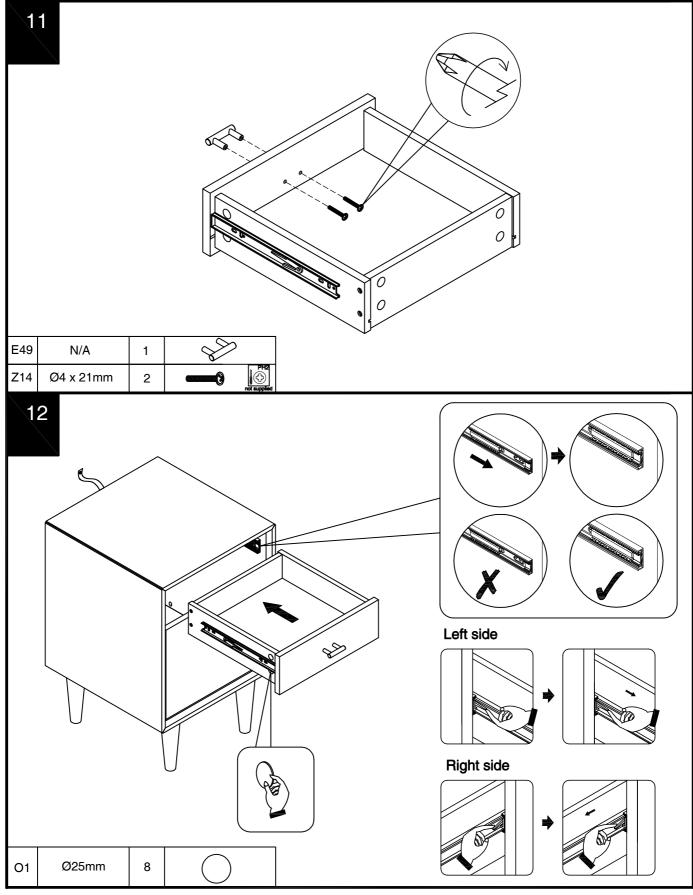

#### **Fixtures and fittings** supplied (actual size) Ref Dimensions Qty Spare Qty Ø15 x 10mm B2 N/A 1 B8 Ø8 x 38mm 1 N/A D16 Ø8 x15mm N/A 1 Ø6 x 20mm N/A 1 D23 1 W18 Ø8 x 35mm 4 Z14 Ø4 x 21mm 4 N/A

Ø4.5 x 15mm

### Fixtures and fittings supplied (not to scale)

| Ref | Dimensions | Qty | Spare Qty | Visual     |
|-----|------------|-----|-----------|------------|
| T6  | N/A        | 2   | N/A       | >          |
| E49 | N/A        | 2   | N/A       |            |
| C11 | N/A        | 2   | N/A       | Star       |
| 01  | Ø25mm      | 8   | 1         | $\bigcirc$ |
| T38 | N/A        | 3   | 1         |            |