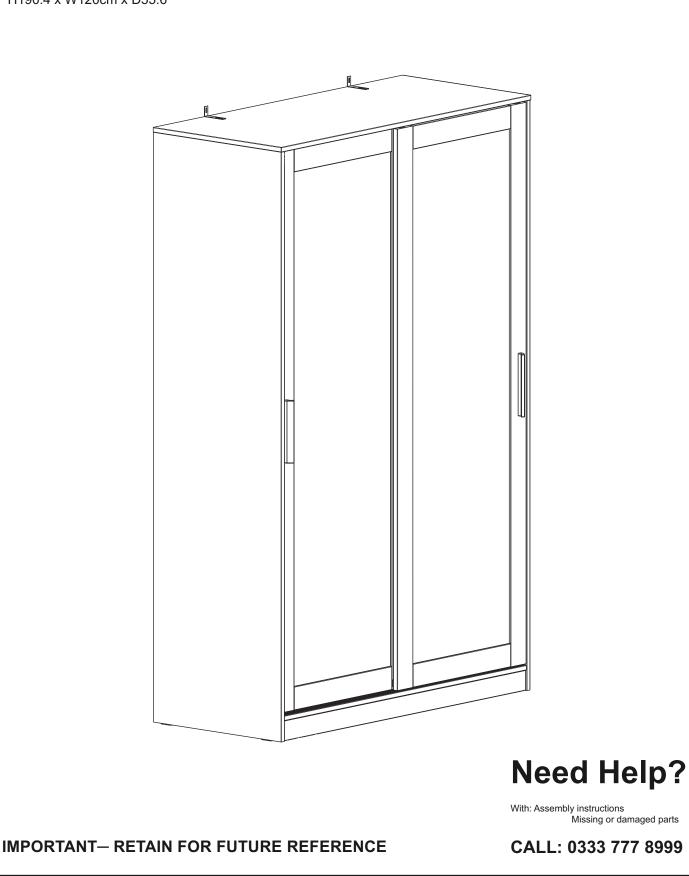

#### Actual product size H190.4 x W120cm x D55.6

nex

Assembly instructions

# FLYNN SLIDING DOORS WARDROBE 891715 Assembly instructions

nex

Produced in Italy for Next Retail Ltd. 891715 - 2017 - V1

Actual product size H190.4 x W120 x D55.6cm

nex