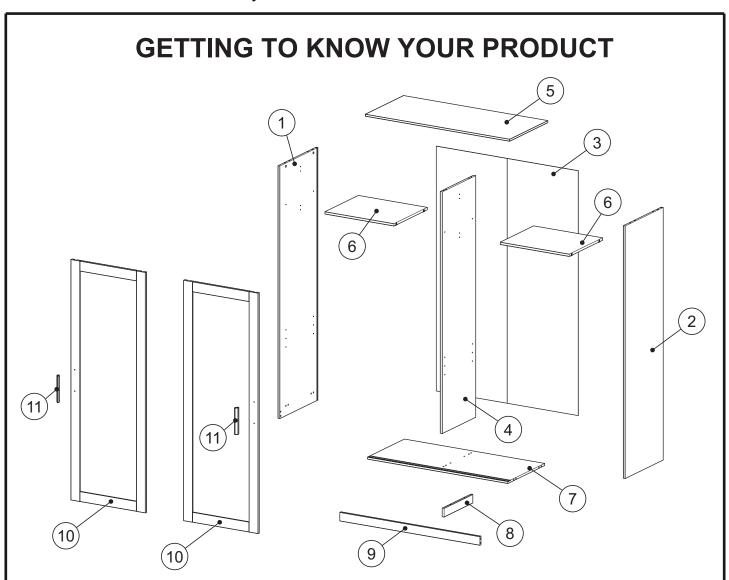

#### Components supplied. Please use this guide if you require replacement parts.

| Ref | Dimensions   | Visual                                  | Qty | Ctn | Re | Dimensions   | Visual | Qty | Ctn |
|-----|--------------|-----------------------------------------|-----|-----|----|--------------|--------|-----|-----|
| 1   | 188 x 53cm   | · · · · · · · · · · · · · · · · · · ·   | 1   | 1   | 6  | 57 x 46,5cm  |        | 2   | 1   |
| 2   | 188 x 53cm   | • · · · · · · · · · · · · · · · · · · · | 1   | 1   | 7  | 116 x 51cm   |        | 1   | 1   |
| 3   | 183 x 118cm  |                                         | 1   | 1   | 8  | 40 x 6,5cm   |        | 1   | 1   |
|     |              |                                         |     |     | 9  | 116 x 6,59cm |        | 1   | 1   |
| 4   | 180 x 46,5cm | · · · · · · · · · · · · · · · · · · ·   | 1   | 1   | 10 | 179 x 62cm   |        | 2   | 1   |
| 5   | 120 x 53cm   |                                         | 1   | 1   | 11 | 20 x 1.87cm  |        | 2   | 1   |