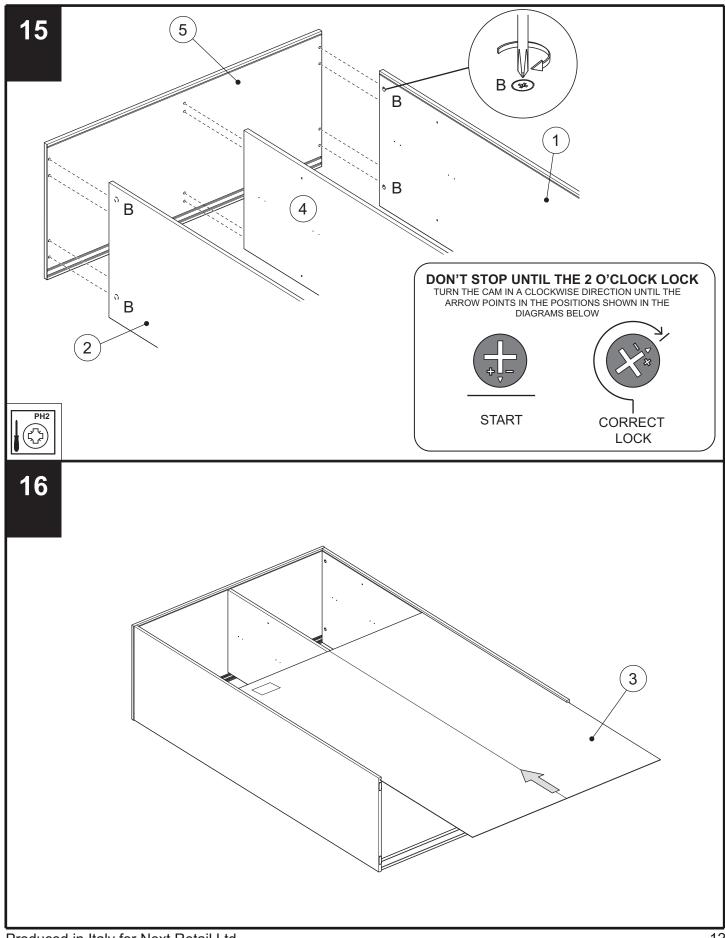

mensions | Visual | Qty |  |  |  |
| Z                                             | N/A        |        | 4   |  |  |  |
| W                                             | N/A        |        | 4   |  |  |  |
| Y                                             | N/A        |        | 2   |  |  |  |
| J                                             | 8x20x100mm |        | 2   |  |  |  |



Produced in Italy for Next Retail Ltd. 891715 - 2017 - V1



Produced in Italy for Next Retail Ltd. 891715 - 2017 - V1





nex

Assembly instructions

nex



Produced in Italy for Next Retail Ltd. 891715 - 2017 - V1





Produced in Italy for Next Retail Ltd. 891715 - 2017 - V1

# next

# FLYNN SLIDING DOORS WARDROBE 891715

Assembly instructions



Produced in Italy for Next Retail Ltd. 891715 - 2017 - V1





Assembly instructions



Produced in Italy for Next Retail Ltd. 891715 - 2017 - V1

Assembly instructions





Produced in Italy for Next Retail Ltd. 891715 - 2017 - V1

## FLYNN SLIDING DOORS WARDROBE nex 891715 Assembly instructions Wall fixing - if in doubt seek professional advice 23 Œ 0 mannanan Wood **Brick or Masonry** Cavity wall If fixing to wood Use an appropriate Special toggle make su re that it wall plug provided you wall plugs are needed. Seek isn't chipboard as are sure your wall is screws can easily sound. expert advice. pull away from the ΪD core structure R<sup>ℓ</sup> ÎD έL Ø •0 R (i) L 6 X Wall plug and screw not included. 76x32x15mm Ø5 x 15mm 3.5 x 15mm 8 x 20 x 100mm PH2 R x 2 🔓 L x 4 D x 2 Jx2 ⊲.....(‡) 0

Produced in Italy for Next Retail Ltd. 891715 - 2017 - V1