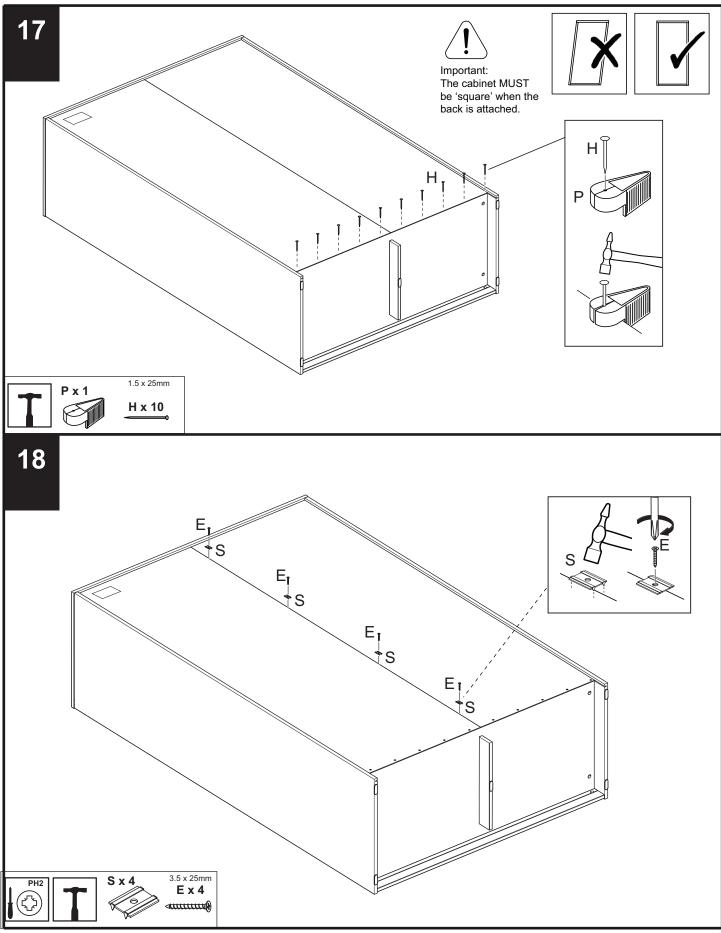

|  |  |
| Z                                             | N/A        |        | 4   |  |  |  |
| W                                             | N/A        |        | 4   |  |  |  |
| Y                                             | N/A        |        | 2   |  |  |  |
| J                                             | 8x20x100mm |        | 2   |  |  |  |



Produced in Italy for Next Retail Ltd. 891715 - 2017 - V1



Produced in Italy for Next Retail Ltd. 891715 - 2017 - V1





nex

Assembly instructions

nex



Produced in Italy for Next Retail Ltd. 891715 - 2017 - V1





Produced in Italy for Next Retail Ltd. 891715 - 2017 - V1

# next

# FLYNN SLIDING DOORS WARDROBE 891715

Assembly instructions



Produced in Italy for Next Retail Ltd. 891715 - 2017 - V1





Assembly instructions



Produced in Italy for Next Retail Ltd. 891715 - 2017 - V1

Assembly instructions





Produced in Italy for Next Retail Ltd. 891715 - 2017 - V1

## FLYNN SLIDING DOORS WARDROBE nex 891715 Assembly instructions Wall fixing - if in doubt seek professional advice 23 Œ 0 mannanan Wood **Brick or Masonry** Cavity wall If fixing to wood Use an appropriate Special toggle make su re that it wall plug provided you wall plugs are needed. Seek isn't chipboard as are sure your wall is screws can easily sound. expert advice. pull away from the ΪD core structure R<sup>ℓ</sup> ÎD έL Ø •0 R (i) L 6 X Wall plug and screw not included. 76x32x15mm Ø5 x 15mm 3.5 x 15mm 8 x 20 x 100mm PH2 R x 2 🔓 L x 4 D x 2 Jx2 ⊲.....(‡) 0

Produced in Italy for Next Retail Ltd. 891715 - 2017 - V1

# **NEXT**

# FLYNN SLIDI