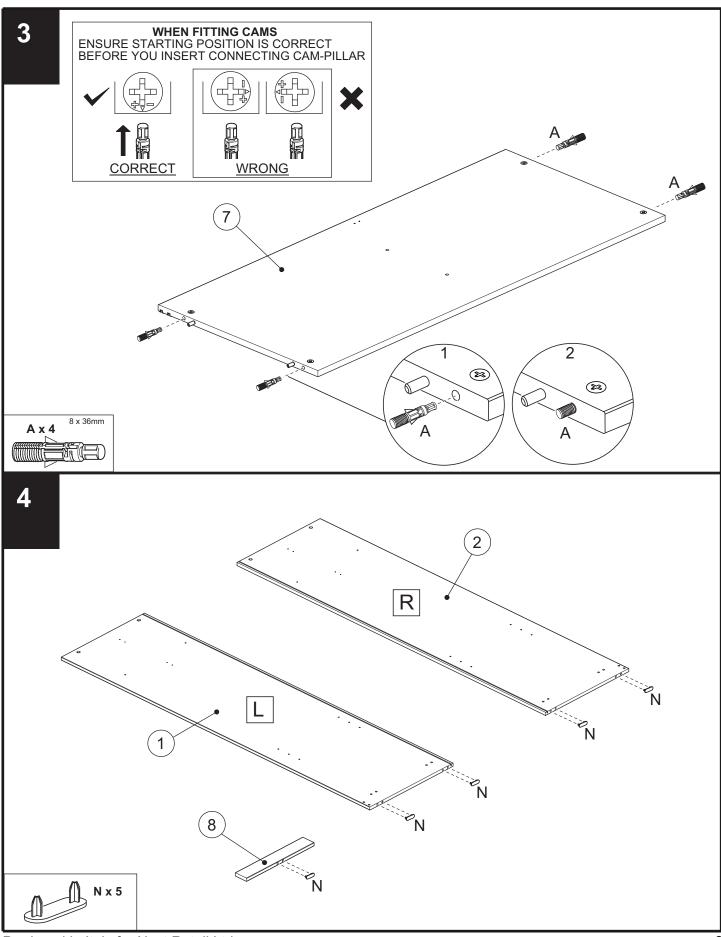

## FLYNN SLIDING DOORS WARDROBE 891715 Assembly instructions

| f | Dimensions  | Quantity |              |  |  |
|---|-------------|----------|--------------|--|--|
| A | 8 x 36mm    | 14       |              |  |  |
| В | 15 x 12.5mm | 14       | 12.5mm       |  |  |
| С | 8 x 30mm    | 14       |              |  |  |
| D | 3.5 x 15mm  | 10       | Access       |  |  |
| Е | 3.5 x 25mm  | 7        | Kaultuur (f) |  |  |
| F | 20 x 12.5mm | 8        |              |  |  |
| G | 9 x 17mm    | 8        |              |  |  |
| Н | 1,5 x 25mm  | 10       |              |  |  |
| i | 4 x 30mm    | 4        |              |  |  |
| K | 3,5 x 15mm  | 10       |              |  |  |
| L | Ø5 x 15mm   | 4        |              |  |  |
| М | Ø7 x 50mm   | 2        |              |  |  |