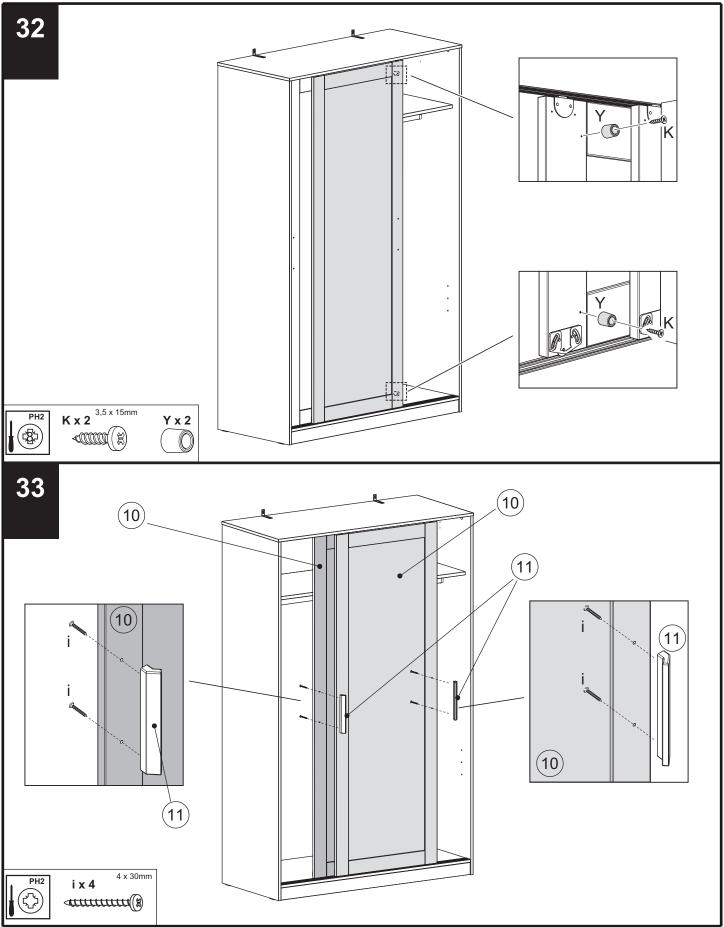

# FLYNN SLIDING DOORS WARDROBE 891715 Assembly instructions

nex

Produced in Italy for Next Retail Ltd. 891715 - 2017 - V1

Actual product size H190.4 x W120 x D55.6cm

nex