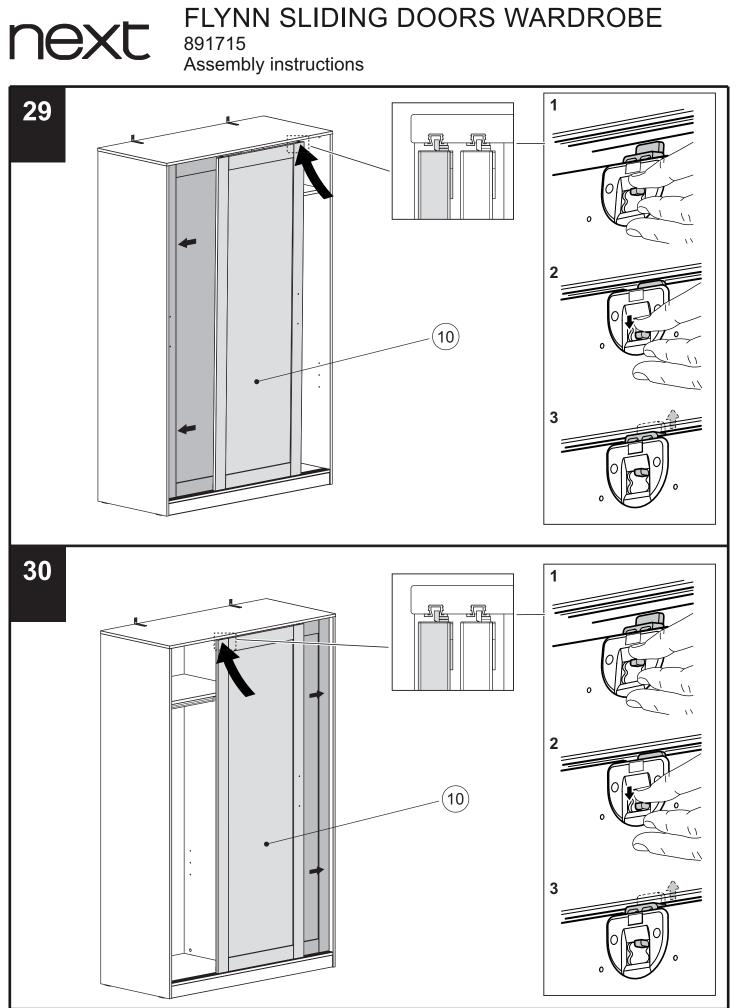

# FLYNN SLIDING DOORS WARDROBE 891715

Assembly instructions

Produced in Italy for Next Retail Ltd. 891715 - 2017 - V1

Assembly instructions

Produced in Italy for Next Retail Ltd. 891715 - 2017 - V1

Assembly instructions