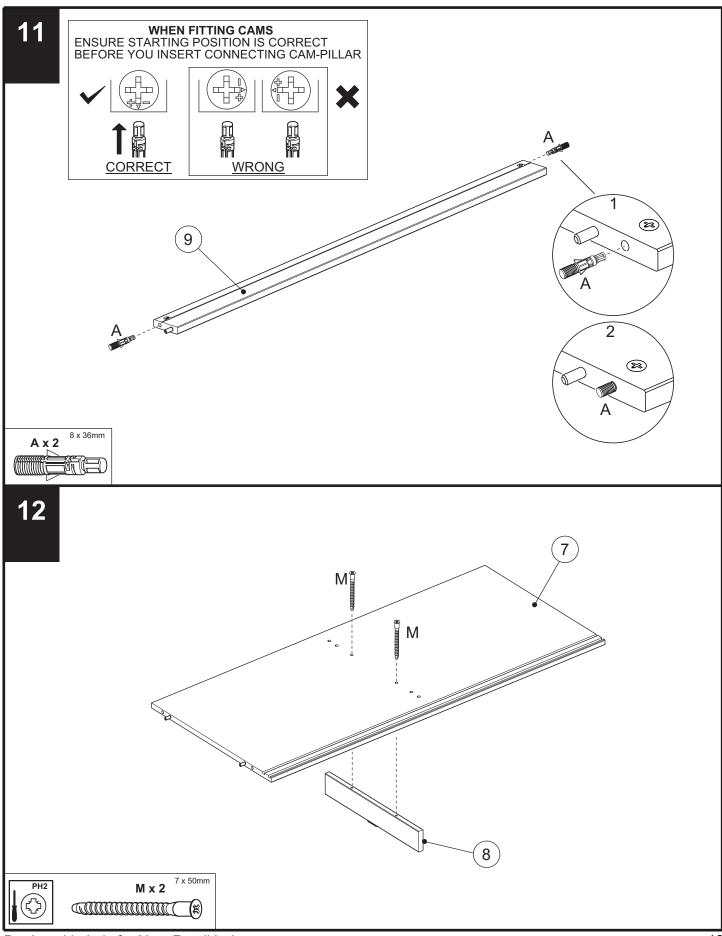

## FLYNN SLIDING DOORS WARDROBE 891715 Assembly instructions

| f | Dimensions  | Quantity |              |  |  |
|---|-------------|----------|--------------|--|--|
| A | 8 x 36mm    | 14       |              |  |  |
| В | 15 x 12.5mm | 14       | 12.5mm       |  |  |
| С | 8 x 30mm    | 14       |              |  |  |
| D | 3.5 x 15mm  | 10       | Access       |  |  |
| Е | 3.5 x 25mm  | 7        | Kaultuur (f) |  |  |
| F | 20 x 12.5mm | 8        |              |  |  |
| G | 9 x 17mm    | 8        |              |  |  |
| Н | 1,5 x 25mm  | 10       |              |  |  |
| i | 4 x 30mm    | 4        |              |  |  |
| K | 3,5 x 15mm  | 10       |              |  |  |
| L | Ø5 x 15mm   | 4        |              |  |  |
| М | Ø7 x 50mm   | 2        |              |  |  |