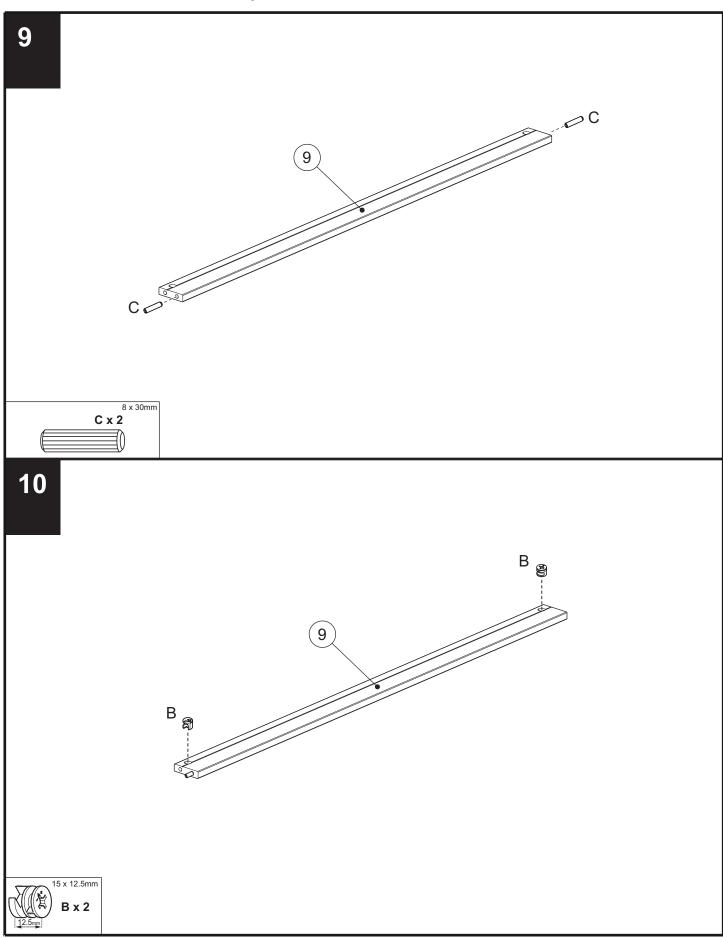

## FLYNN SLIDING DOORS WARDROBE 891715 Assembly instructions

| f | Dimensions  | Quantity |              |  |  |
|---|-------------|----------|--------------|--|--|
| A | 8 x 36mm    | 14       |              |  |  |
| В | 15 x 12.5mm | 14       | 12.5mm       |  |  |
| С | 8 x 30mm    | 14       |              |  |  |
| D | 3.5 x 15mm  | 10       | Access       |  |  |
| Е | 3.5 x 25mm  | 7        | Kaultuur (f) |  |  |
| F | 20 x 12.5mm | 8        |              |  |  |
| G | 9 x 17mm    | 8        |              |  |  |
| Н | 1,5 x 25mm  | 10       |              |  |  |
| i | 4 x 30mm    | 4        |              |  |  |
| K | 3,5 x 15mm  | 10       |              |  |  |
| L | Ø5 x 15mm   | 4        |              |  |  |
| М | Ø7 x 50mm   | 2        |              |  |  |