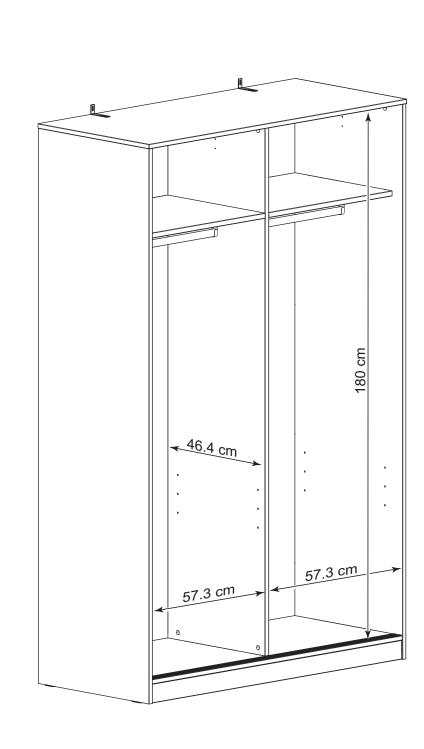

#### Actual product size H190.4 x W120cm x D55.6

nex

Assembly instructions

# FLYNN SLIDING DOORS WARDROBE 891715 Assembly instructions

nex

Produced in Italy for Next Retail Ltd. 891715 - 2017 - V1

Actual product size H190.4 x W120 x D55.6cm

nex