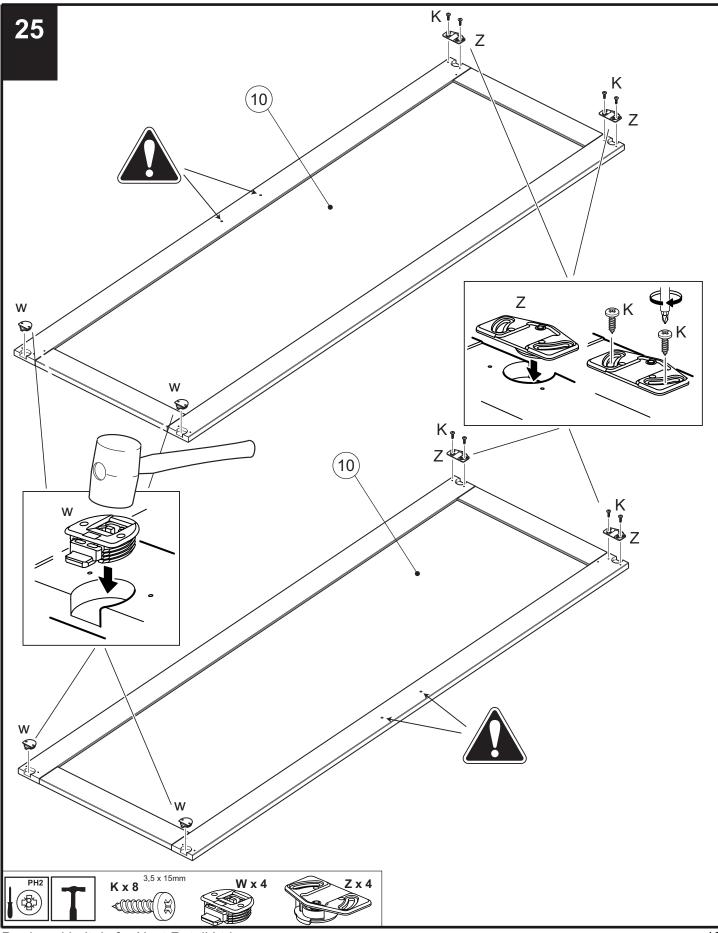

for Next Retail Ltd. 891715 - 2017 - V1

## FLYNN SLIDING DOORS WARDROBE nex 891715 Assembly instructions Wall fixing - if in doubt seek professional advice 23 Œ 0 mannanan Wood **Brick or Masonry** Cavity wall If fixing to wood Use an appropriate Special toggle make su re that it wall plug provided you wall plugs are needed. Seek isn't chipboard as are sure your wall is screws can easily sound. expert advice. pull away from the ΪD core structure R<sup>ℓ</sup> ÎD έL Ø •0 R (i) L 6 X Wall plug and screw not included. 76x32x15mm Ø5 x 15mm 3.5 x 15mm 8 x 20 x 100mm PH2 R x 2 🔓 L x 4 D x 2 Jx2 ⊲.....(‡) 0

Produced in Italy for Next Retail Ltd. 891715 - 2017 - V1

# **NEXT**

# FLYNN SLIDING DOORS WARDROBE

Assembly instructions



Produced in Italy for Next Retail Ltd. 891715 - 2017 - V1





Produced in Italy for Next Retail Ltd. 891715 - 2017 - V1

# next

# FLYNN SLIDING DOORS WARDROBE 891715 Assembly instructions





nex







Produced in Italy for Next Retail Ltd. 891715 - 2017 - V1

Actual product size H190.4 x W120 x D55.6cm

nex