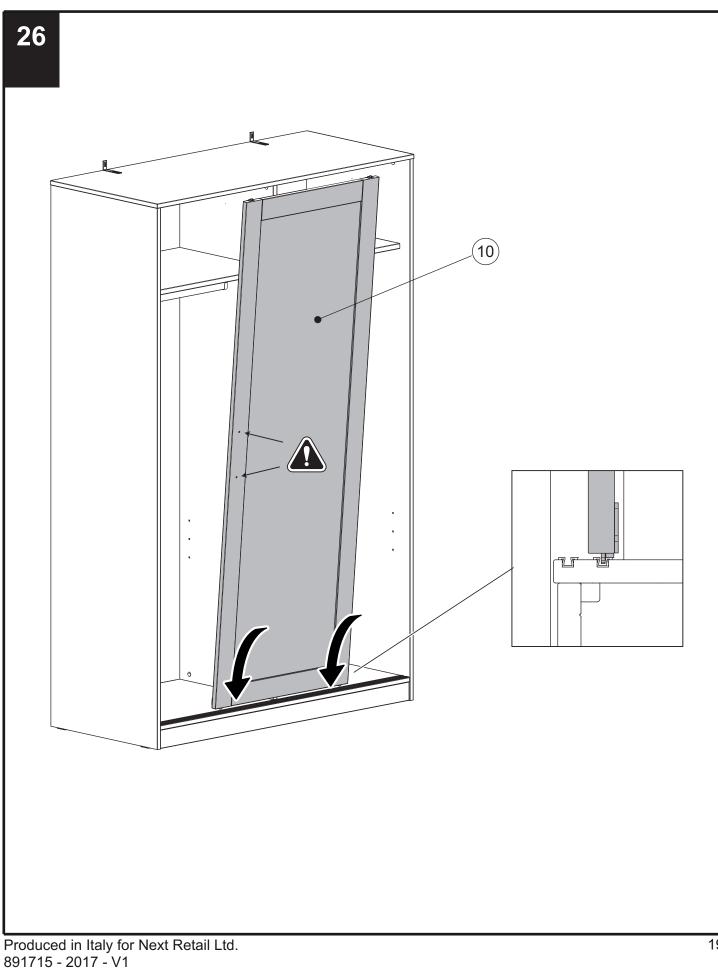

bt seek professional advice 23 Œ 0 mannanan Wood **Brick or Masonry** Cavity wall If fixing to wood Use an appropriate Special toggle make su re that it wall plug provided you wall plugs are needed. Seek isn't chipboard as are sure your wall is screws can easily sound. expert advice. pull away from the ΪD core structure R<sup>ℓ</sup> ÎD έL Ø •0 R (i) L 6 X Wall plug and screw not included. 76x32x15mm Ø5 x 15mm 3.5 x 15mm 8 x 20 x 100mm PH2 R x 2 🔓 L x 4 D x 2 Jx2 ⊲.....(‡) 0

Produced in Italy for Next Retail Ltd. 891715 - 2017 - V1

# **NEXT**

# FLYNN SLIDING DOORS WARDROBE

Assembly instructions



Produced in Italy for Next Retail Ltd. 891715 - 2017 - V1





Produced in Italy for Next Retail Ltd. 891715 - 2017 - V1

# next

# FLYNN SLIDING DOORS WARDROBE 891715 Assembly instructions





nex







Produced in Italy for Next Retail Ltd. 891715 - 2017 - V1

Actual product size H190.4 x W120 x D55.6cm

nex