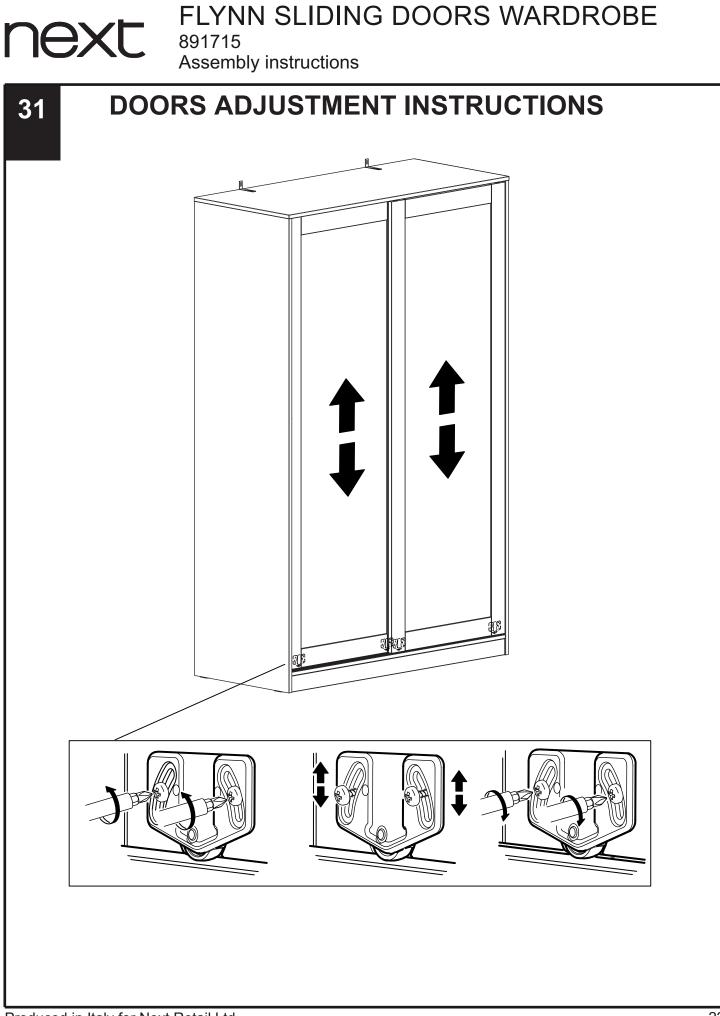

# FLYNN SLIDING DOORS WARDROBE

Assembly instructions

Produced in Italy for Next Retail Ltd. 891715 - 2017 - V1

Produced in Italy for Next Retail Ltd. 891715 - 2017 - V1