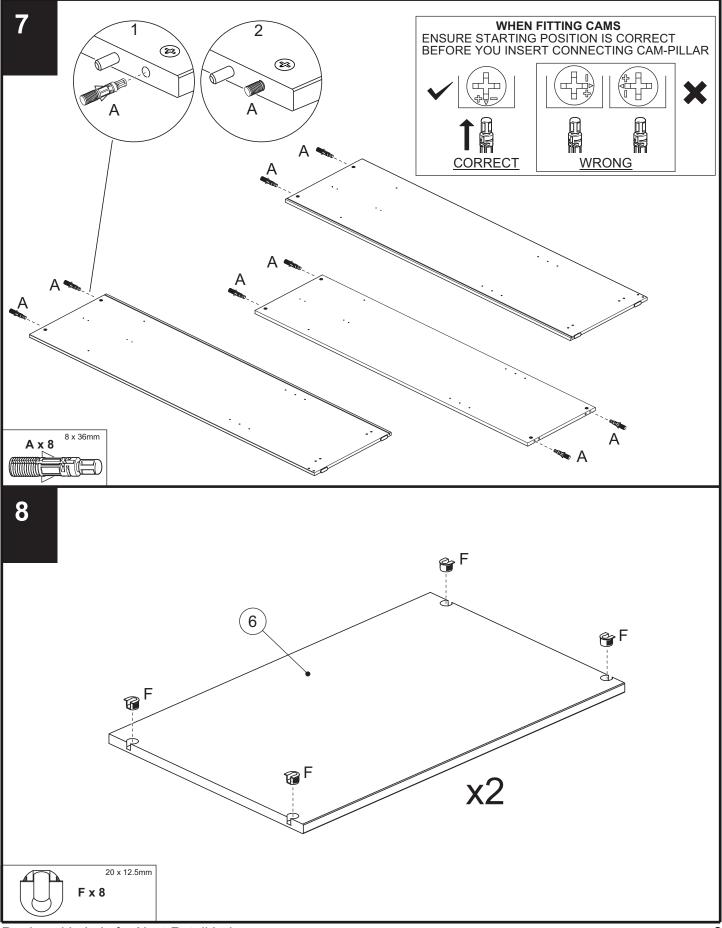

## FLYNN SLIDING DOORS WARDROBE 891715 Assembly instructions

| f | Dimensions  | Quantity |              |  |  |
|---|-------------|----------|--------------|--|--|
| A | 8 x 36mm    | 14       |              |  |  |
| В | 15 x 12.5mm | 14       | 12.5mm       |  |  |
| С | 8 x 30mm    | 14       |              |  |  |
| D | 3.5 x 15mm  | 10       | Access       |  |  |
| Е | 3.5 x 25mm  | 7        | Kaultuur (f) |  |  |
| F | 20 x 12.5mm | 8        |              |  |  |
| G | 9 x 17mm    | 8        |              |  |  |
| Н | 1,5 x 25mm  | 10       |              |  |  |
| i | 4 x 30mm    | 4        |              |  |  |
| K | 3,5 x 15mm  | 10       |              |  |  |
| L | Ø5 x 15mm   | 4        |              |  |  |
| М | Ø7 x 50mm   | 2        |              |  |  |