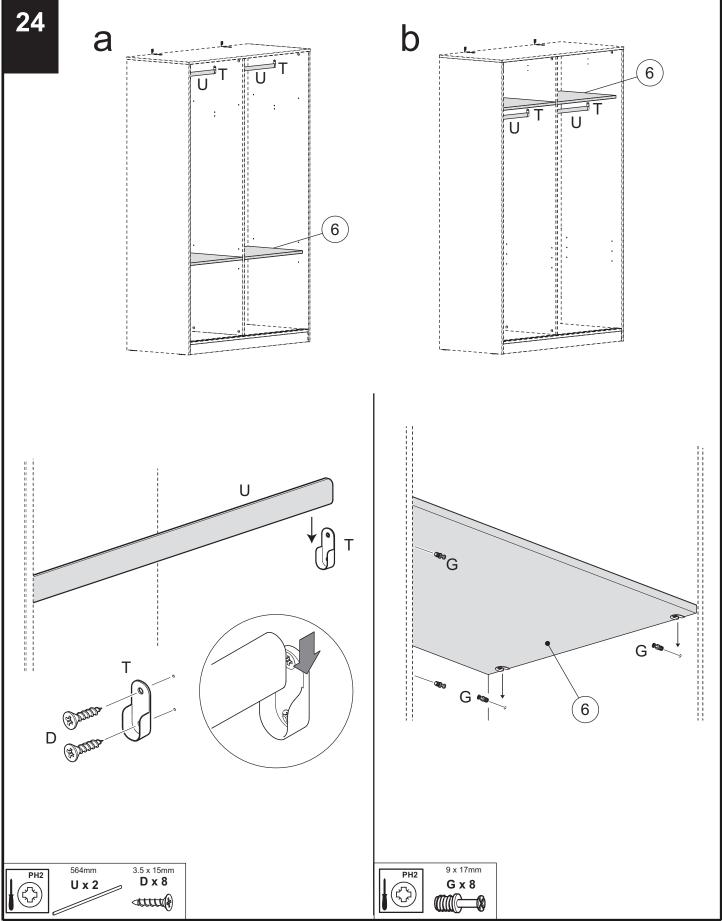

91715 - 2017 - V1

Assembly instructions





Produced in Italy for Next Retail Ltd. 891715 - 2017 - V1

## FLYNN SLIDING DOORS WARDROBE nex 891715 Assembly instructions Wall fixing - if in doubt seek professional advice 23 Œ 0 mannanan Wood **Brick or Masonry** Cavity wall If fixing to wood Use an appropriate Special toggle make su re that it wall plug provided you wall plugs are needed. Seek isn't chipboard as are sure your wall is screws can easily sound. expert advice. pull away from the ΪD core structure R<sup>ℓ</sup> ÎD έL Ø •0 R (i) L 6 X Wall plug and screw not included. 76x32x15mm Ø5 x 15mm 3.5 x 15mm 8 x 20 x 100mm PH2 R x 2 🔓 L x 4 D x 2 Jx2 ⊲.....(‡) 0

Produced in Italy for Next Retail Ltd. 891715 - 2017 - V1

# **NEXT**

# FLYNN SLIDING DOORS WARDROBE

Assembly instructions



Produced in Italy for Next Retail Ltd. 891715 - 2017 - V1





Produced in Italy for Next Retail Ltd. 891715 - 2017 - V1

# next

# FLYNN SLIDING DOORS WARDROBE 891715 Assembly instructions





nex







Produced in Italy for Next Retail Ltd. 891715 - 2017 - V1

Actual product size H190.4 x W120 x D55.6cm

nex