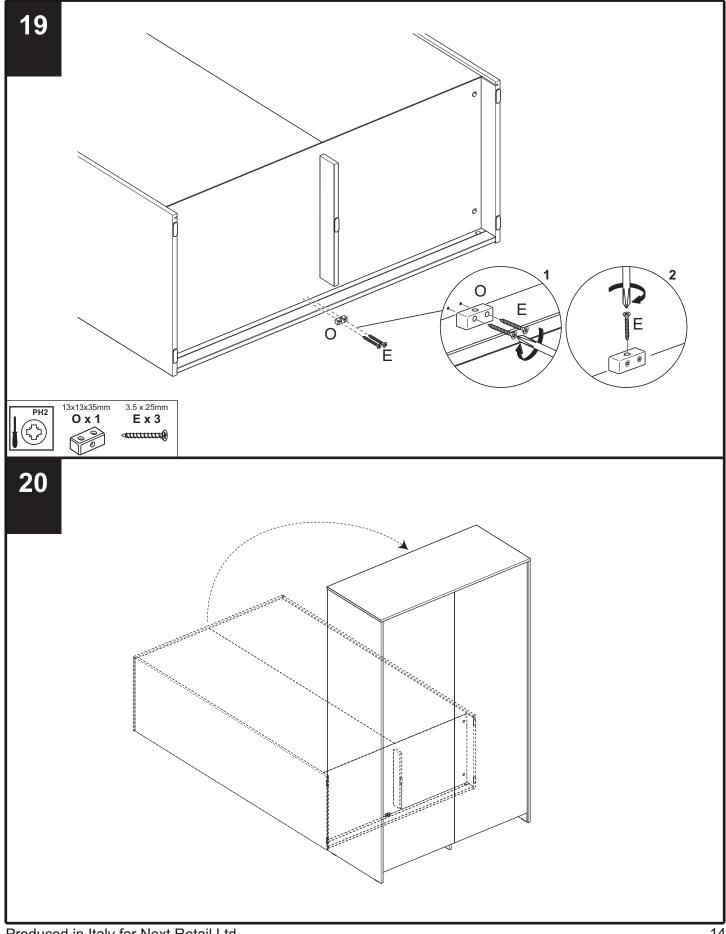

|  |  |  |
| W                                             | N/A        |        | 4   |  |  |  |
| Y                                             | N/A        |        | 2   |  |  |  |
| J                                             | 8x20x100mm |        | 2   |  |  |  |



Produced in Italy for Next Retail Ltd. 891715 - 2017 - V1



Produced in Italy for Next Retail Ltd. 891715 - 2017 - V1





nex

Assembly instructions

nex



Produced in Italy for Next Retail Ltd. 891715 - 2017 - V1





Produced in Italy for Next Retail Ltd. 891715 - 2017 - V1

# next

# FLYNN SLIDING DOORS WARDROBE 891715

Assembly instructions



Produced in Italy for Next Retail Ltd. 891715 - 2017 - V1





Assembly instructions



Produced in Italy for Next Retail Ltd. 891715 - 2017 - V1

Assembly instructions





Produced in Italy for Next Retail Ltd. 891715 - 2017 - V1

## FLYNN SLIDING DOORS WARDROBE nex 891715 Assembly instructions Wall fixing - if in doubt seek professional advice 23 Œ 0 mannanan Wood **Brick or Masonry** Cavity wall If fixing to wood Use an appropriate Special toggle make su re that it wall plug provided you wall plugs are needed. Seek isn't chipboard as are sure your wall is screws can easily sound. expert advice. pull away from the ΪD core structure R<sup>ℓ</sup> ÎD έL Ø •0 R (i) L 6 X Wall plug and screw not included. 76x32x15mm Ø5 x 15mm 3.5 x 15mm 8 x 20 x 100mm PH2 R x 2 🔓 L x 4 D x 2 Jx2 ⊲.....(‡) 0

Produced in Italy for Next Retail Ltd. 891715 - 2017 - V1

# **NEXT**

# FLYNN SLIDING DOORS WARDROBE

Assembly instructions



Produced in Italy for Next Retail Ltd. 8