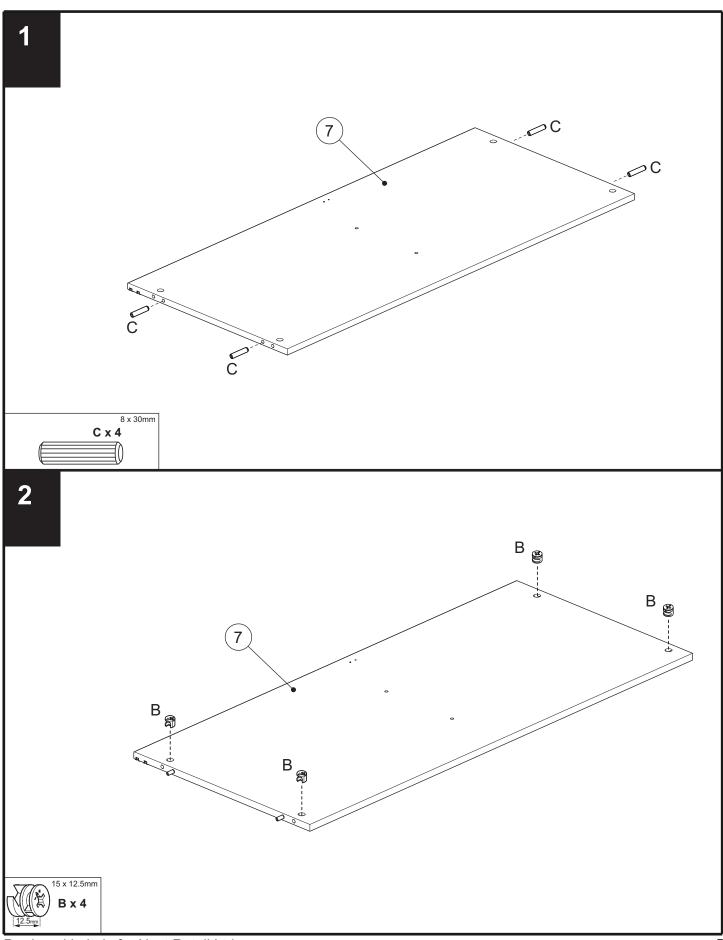

## FLYNN SLIDING DOORS WARDROBE 891715 Assembly instructions

| f | Dimensions  | Quantity |              |  |  |
|---|-------------|----------|--------------|--|--|
| A | 8 x 36mm    | 14       |              |  |  |
| В | 15 x 12.5mm | 14       | 12.5mm       |  |  |
| С | 8 x 30mm    | 14       |              |  |  |
| D | 3.5 x 15mm  | 10       | Access       |  |  |
| Е | 3.5 x 25mm  | 7        | Kaultuur (f) |  |  |
| F | 20 x 12.5mm | 8        |              |  |  |
| G | 9 x 17mm    | 8        |              |  |  |
| Н | 1,5 x 25mm  | 10       |              |  |  |
| i | 4 x 30mm    | 4        |              |  |  |
| K | 3,5 x 15mm  | 10       |              |  |  |
| L | Ø5 x 15mm   | 4        |              |  |  |
| М | Ø7 x 50mm   | 2        |              |  |  |