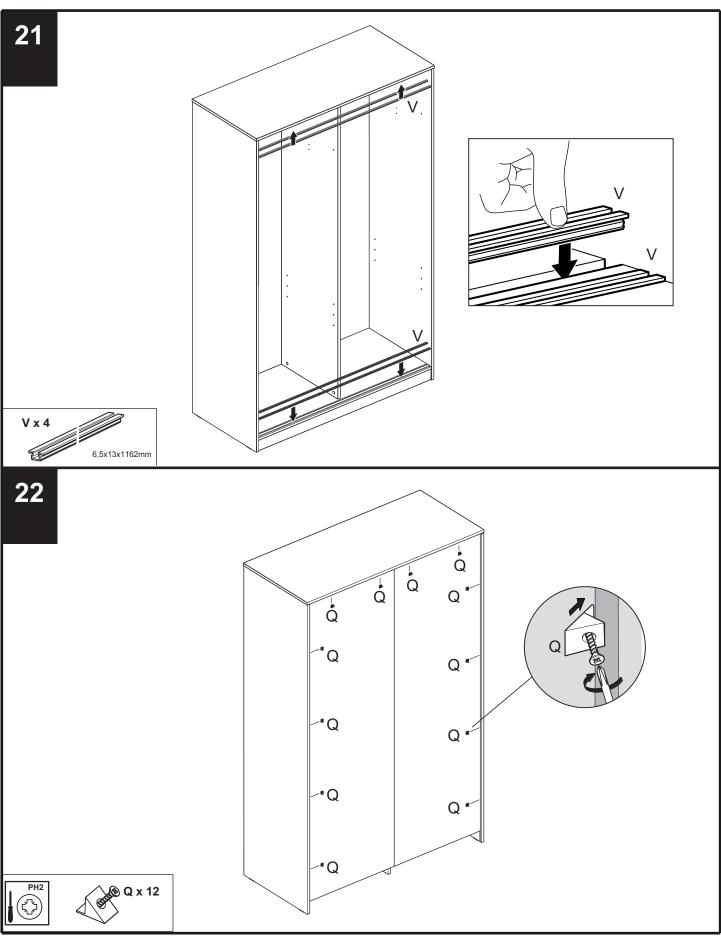

|  |  |  |
| W                                             | N/A        |        | 4   |  |  |  |
| Y                                             | N/A        |        | 2   |  |  |  |
| J                                             | 8x20x100mm |        | 2   |  |  |  |



Produced in Italy for Next Retail Ltd. 891715 - 2017 - V1



Produced in Italy for Next Retail Ltd. 891715 - 2017 - V1





nex

Assembly instructions

nex



Produced in Italy for Next Retail Ltd. 891715 - 2017 - V1





Produced in Italy for Next Retail Ltd. 891715 - 2017 - V1

# next

# FLYNN SLIDING DOORS WARDROBE 891715

Assembly instructions



Produced in Italy for Next Retail Ltd. 891715 - 2017 - V1





Assembly instructions



Produced in Italy for Next Retail Ltd. 891715 - 2017 - V1

Assembly instructions





Produced in Italy for Next Retail Ltd. 891715 - 2017 - V1

## FLYNN SLIDING DOORS WARDROBE nex 891715 Assembly instructions Wall fixing - if in doubt seek professional advice 23 Œ 0 mannanan Wood **Brick or Masonry** Cavity wall If fixing to wood Use an appropriate Special toggle make su re that it wall plug provided you wall plugs are needed. Seek isn't chipboard as are sure your wall is screws can easily sound. expert advice. pull away from the ΪD core structure R<sup>ℓ</sup> ÎD έL Ø •0 R (i) L 6 X Wall plug and screw not included. 76x32x15mm Ø5 x 15mm 3.5 x 15mm 8 x 20 x 100mm PH2 R x 2 🔓 L x 4 D x 2 Jx2 ⊲.....(‡) 0

Produced in Italy for Next Retail Ltd. 891715 - 2017 - V1

# **NEXT**

# FLYNN SLIDING DOORS WARDROBE

Assembly instructions



Produced in Italy for Next Retail Ltd. 891