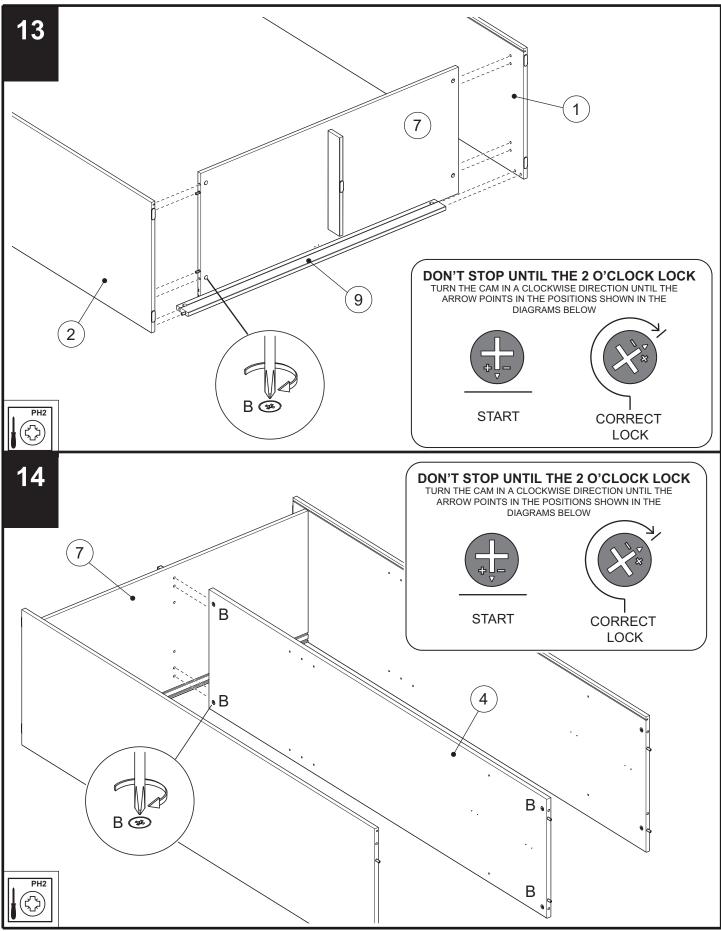

## FLYNN SLIDING DOORS WARDROBE 891715 Assembly instructions

| f | Dimensions  | Quantity |              |  |  |
|---|-------------|----------|--------------|--|--|
| A | 8 x 36mm    | 14       |              |  |  |
| В | 15 x 12.5mm | 14       | 12.5mm       |  |  |
| С | 8 x 30mm    | 14       |              |  |  |
| D | 3.5 x 15mm  | 10       | Access       |  |  |
| Е | 3.5 x 25mm  | 7        | Kaultuur (f) |  |  |
| F | 20 x 12.5mm | 8        |              |  |  |
| G | 9 x 17mm    | 8        |              |  |  |
| Н | 1,5 x 25mm  | 10       |              |  |  |
| i | 4 x 30mm    | 4        |              |  |  |
| K | 3,5 x 15mm  | 10       |              |  |  |
| L | Ø5 x 15mm   | 4        |              |  |  |
| М | Ø7 x 50mm   | 2        |              |  |  |