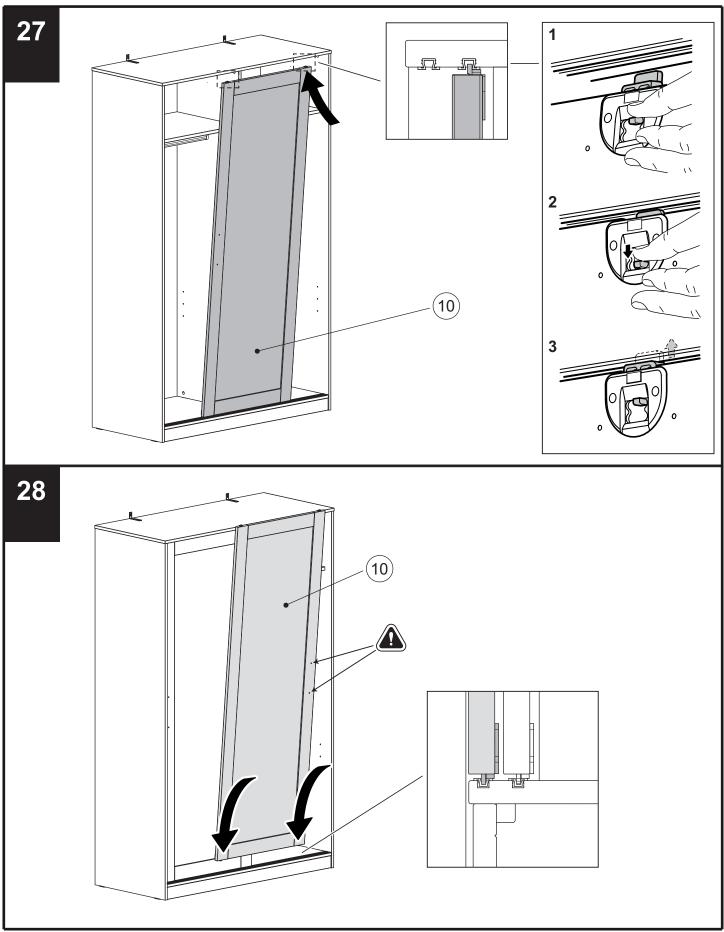

seek professional advice 23 Œ 0 mannanan Wood **Brick or Masonry** Cavity wall If fixing to wood Use an appropriate Special toggle make su re that it wall plug provided you wall plugs are needed. Seek isn't chipboard as are sure your wall is screws can easily sound. expert advice. pull away from the ΪD core structure R<sup>ℓ</sup> ÎD έL Ø •0 R (i) L 6 X Wall plug and screw not included. 76x32x15mm Ø5 x 15mm 3.5 x 15mm 8 x 20 x 100mm PH2 R x 2 🔓 L x 4 D x 2 Jx2 ⊲.....(‡) 0

Produced in Italy for Next Retail Ltd. 891715 - 2017 - V1

# **NEXT**

# FLYNN SLIDING DOORS WARDROBE

Assembly instructions



Produced in Italy for Next Retail Ltd. 891715 - 2017 - V1





Produced in Italy for Next Retail Ltd. 891715 - 2017 - V1

# next

# FLYNN SLIDING DOORS WARDROBE 891715 Assembly instructions





nex







Produced in Italy for Next Retail Ltd. 891715 - 2017 - V1

Actual product size H190.4 x W120 x D55.6cm

nex