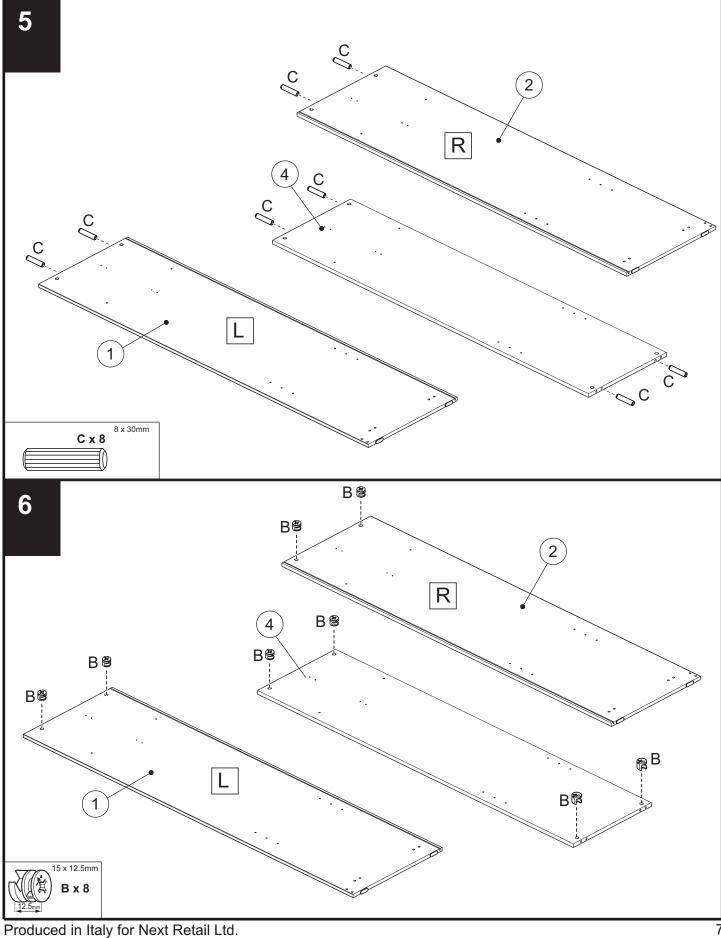

## FLYNN SLIDING DOORS WARDROBE 891715 Assembly instructions

| f | Dimensions  | Quantity |              |  |  |
|---|-------------|----------|--------------|--|--|
| A | 8 x 36mm    | 14       |              |  |  |
| В | 15 x 12.5mm | 14       | 12.5mm       |  |  |
| С | 8 x 30mm    | 14       |              |  |  |
| D | 3.5 x 15mm  | 10       | Access       |  |  |
| Е | 3.5 x 25mm  | 7        | Kaultuur (f) |  |  |
| F | 20 x 12.5mm | 8        |              |  |  |
| G | 9 x 17mm    | 8        |              |  |  |
| Н | 1,5 x 25mm  | 10       |              |  |  |
| i | 4 x 30mm    | 4        |              |  |  |
| K | 3,5 x 15mm  | 10       |              |  |  |
| L | Ø5 x 15mm   | 4        |              |  |  |
| М | Ø7 x 50mm   | 2        |              |  |  |