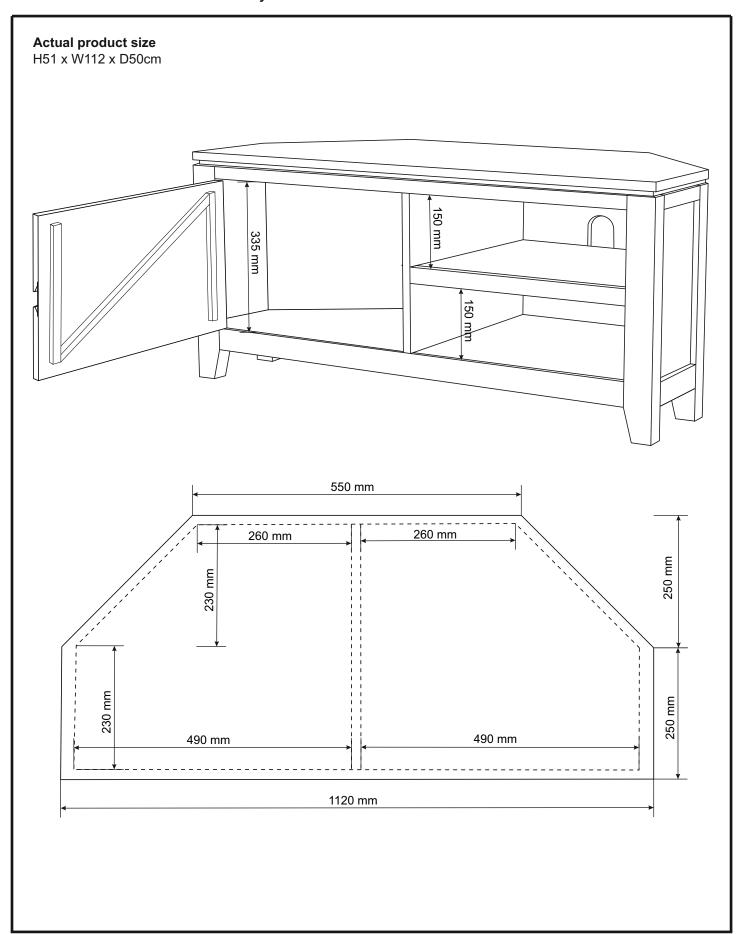

# AMSTERDAM CORNER TV

899436 Assembly Instructions

Actual product size H51 x W112 x D50cm