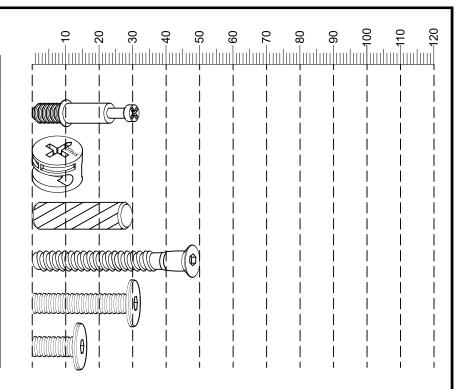

## Fixtures and fittings supplied (actual size)

| Ref | Dimensions      | Qty | Spare Qty |
|-----|-----------------|-----|-----------|
| B12 | B12 Ø7.5 x 33mm |     | 1         |
| В3  | Ø15 x 12mm      | 8   | 1         |
| D5  | Ø8 x 30mm       | N/A | 2         |
| Y8  | Ø6 x 50mm       | 6   | 1         |
| V50 | Ø6 x 28mm       | 6   | 1         |
| V35 | V35 Ø6 x 12mm   |     | 1         |

## Fixtures and fittings supplied ( not to scale)

| Ref | Dimensions | Qty | Spare Qty | Visual |
|-----|------------|-----|-----------|--------|
| 01  | Ø25mm      | 8   | 1         |        |
| T1  | N/A        | 1   | N/A       |        |