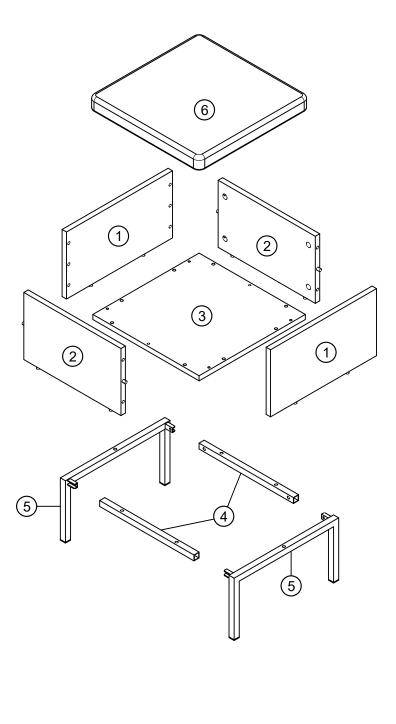

## **GETTING TO KNOW YOUR PRODUCT**

Components supplied. Please use this guide if you require replacement parts.

| Ref | Dimensions  | Visual | Qty | Ctn |
|-----|-------------|--------|-----|-----|
| 1   | 20.5x37.5cm |        | 2   | 1   |
| 2   | 20.5x 34cm  |        | 2   | 1   |
| 3   | 37.5x37.5cm |        | 1   | 1   |
| 4   | 2 x 33cm    |        | 2   | 1   |
| 5   | 19 x 37cm   |        | 2   | 1   |
| 6   | 39 x 39cm   |        | 1   | 1   |