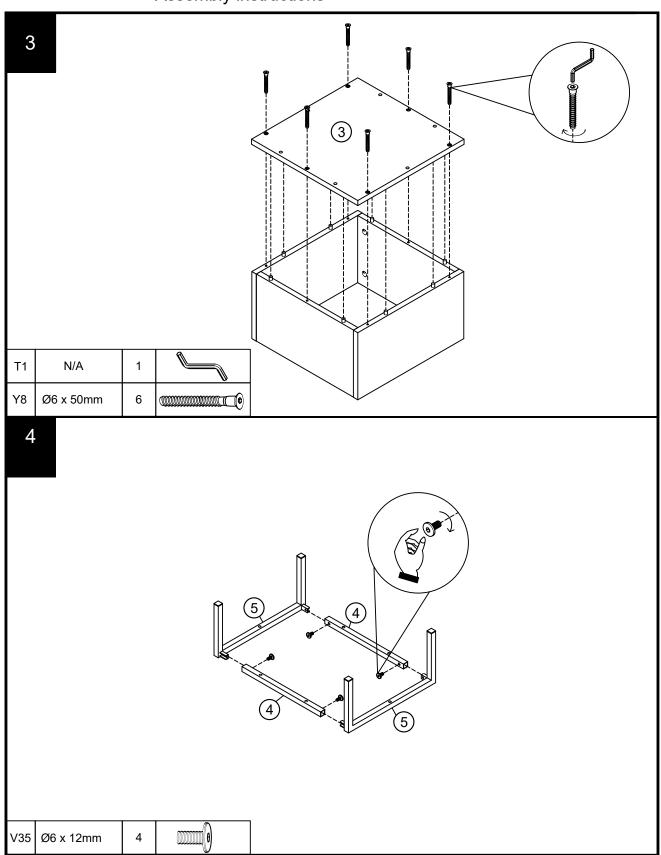

## Fixtures and fittings supplied (actual size)

| Ref | Dimensions      | Qty | Spare Qty |
|-----|-----------------|-----|-----------|
| B12 | B12 Ø7.5 x 33mm |     | 1         |
| В3  | Ø15 x 12mm      | 8   | 1         |
| D5  | Ø8 x 30mm       | N/A | 2         |
| Y8  | Ø6 x 50mm       | 6   | 1         |
| V50 | Ø6 x 28mm       | 6   | 1         |
| V35 | V35 Ø6 x 12mm   |     | 1         |

## Fixtures and fittings supplied ( not to scale)

| Ref | Dimensions | Qty | Spare Qty | Visual |
|-----|------------|-----|-----------|--------|
| 01  | Ø25mm      | 8   | 1         |        |
| T1  | N/A        | 1   | N/A       |        |