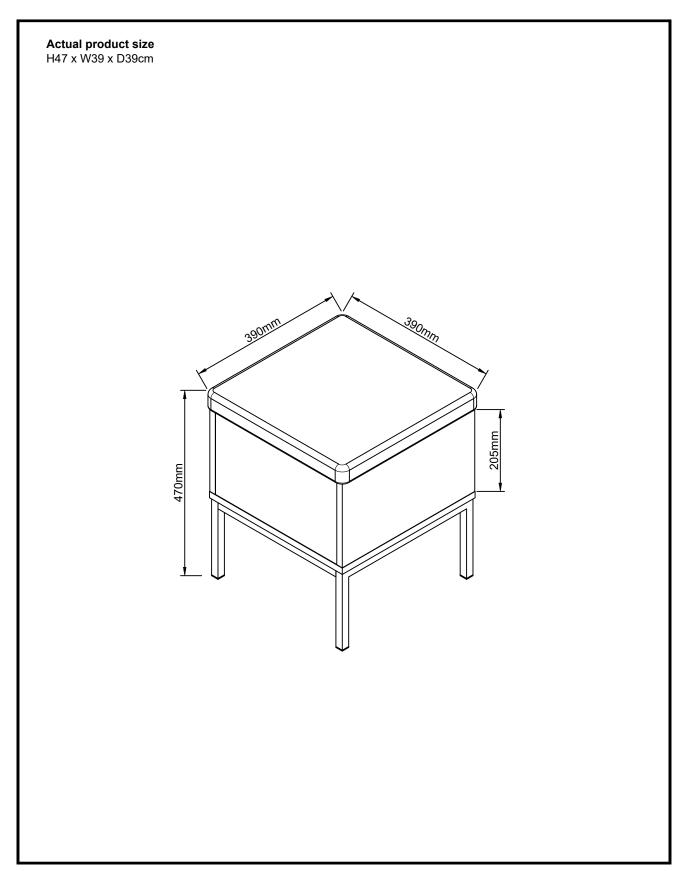

-----------|-----|-----------|
| B12 | B12 Ø7.5 x 33mm |     | 1         |
| В3  | Ø15 x 12mm      | 8   | 1         |
| D5  | Ø8 x 30mm       | N/A | 2         |
| Y8  | Ø6 x 50mm       | 6   | 1         |
| V50 | Ø6 x 28mm       | 6   | 1         |
| V35 | V35 Ø6 x 12mm   |     | 1         |



## Fixtures and fittings supplied ( not to scale)

| Ref | Dimensions | Qty | Spare Qty | Visual |
|-----|------------|-----|-----------|--------|
| 01  | Ø25mm      | 8   | 1         |        |
| T1  | N/A        | 1   | N/A       |        |









### WHEN LOOSENING THE CAM

TURN THE CAM IN A COUNTERCLOCKWISE DIRECTION UNTIL THE ARROW POINTS IN THE POSITION SHOWN IN THE DIAGRAMS BELOW



MAXIMUM LOCK



**TURN** TO UNLOCK



**UNLOCKED** 

# NEXT BRONX /BRONX GREY STORAGE STOOL 902485/C85361



# NEXT BRONX /BRONX GREY STORAGE STOOL 902485/C85361

### **Warnings**

We suggest you retain these instructions for future reference

Keep fittings out of children's reach and keep children well away from construction area

This product should only be used on firm, level ground

Please periodically check all fittings and re-tighten as necessary

Please do not stand or lean back on your furniture

Avoid exposing the furniture to excessive heat or direct sunlight as this can cause cracking of the wood and deterioration of the colour

Keep away from strong heat sources

Do not use this item if components are missing or broken

### Missing parts

If you are missing any fixtures and fittings for your product. Please contact our customer service team on 0333 777 8999 and they will be happy to