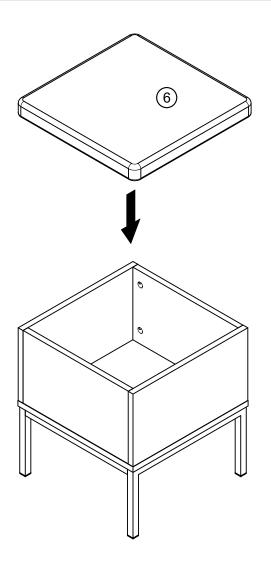

## **GETTING TO KNOW YOUR PRODUCT**

Components supplied. Please use this guide if you require replacement parts.

| Ref | Dimensions  | Visual | Qty | Ctn |
|-----|-------------|--------|-----|-----|
| 1   | 20.5x37.5cm |        | 2   | 1   |
| 2   | 20.5x 34cm  |        | 2   | 1   |
| 3   | 37.5x37.5cm |        | 1   | 1   |
| 4   | 2 x 33cm    |        | 2   | 1   |
| 5   | 19 x 37cm   |        | 2   | 1   |
| 6   | 39 x 39cm   |        | 1   | 1   |