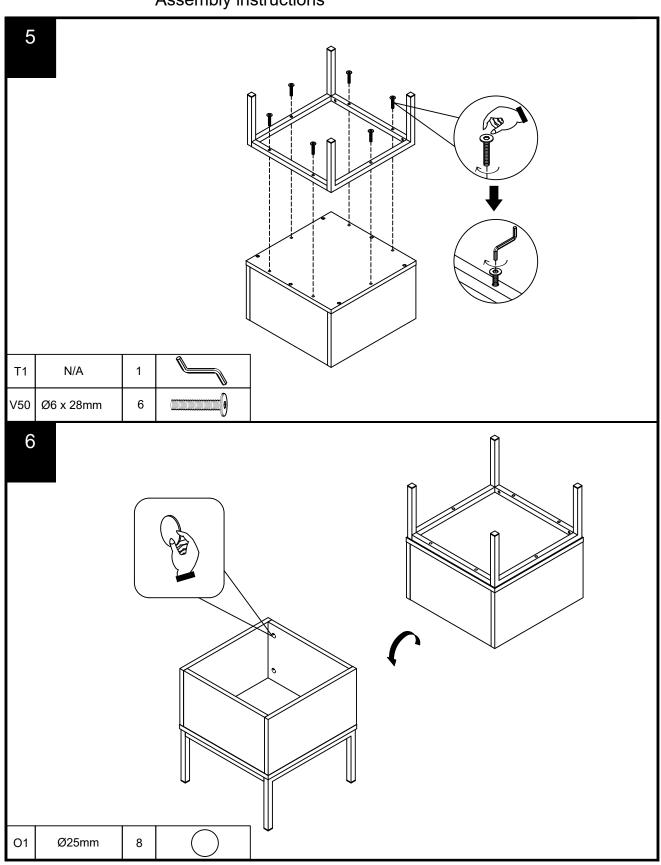

## Fixtures and fittings supplied (actual size)

| Ref | Dimensions      | Qty | Spare Qty |
|-----|-----------------|-----|-----------|
| B12 | B12 Ø7.5 x 33mm |     | 1         |
| В3  | Ø15 x 12mm      | 8   | 1         |
| D5  | Ø8 x 30mm       | N/A | 2         |
| Y8  | Ø6 x 50mm       | 6   | 1         |
| V50 | Ø6 x 28mm       | 6   | 1         |
| V35 | V35 Ø6 x 12mm   |     | 1         |

## Fixtures and fittings supplied ( not to scale)

| Ref | Dimensions | Qty | Spare Qty | Visual |
|-----|------------|-----|-----------|--------|
| 01  | Ø25mm      | 8   | 1         |        |
| T1  | N/A        | 1   | N/A       |        |