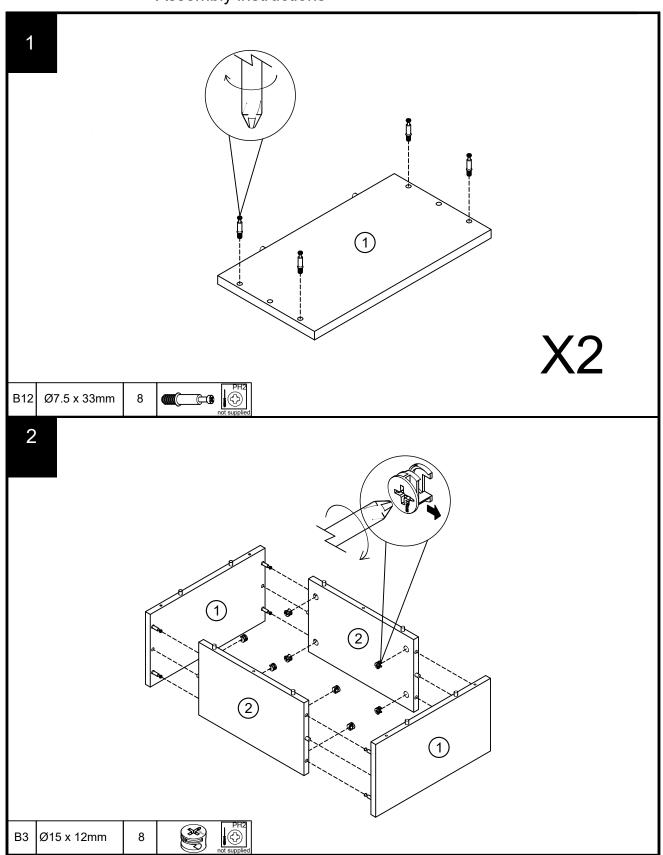

## Fixtures and fittings supplied (actual size)

| Ref | Dimensions      | Qty | Spare Qty |
|-----|-----------------|-----|-----------|
| B12 | B12 Ø7.5 x 33mm |     | 1         |
| В3  | Ø15 x 12mm      | 8   | 1         |
| D5  | Ø8 x 30mm       | N/A | 2         |
| Y8  | Ø6 x 50mm       | 6   | 1         |
| V50 | Ø6 x 28mm       | 6   | 1         |
| V35 | V35 Ø6 x 12mm   |     | 1         |