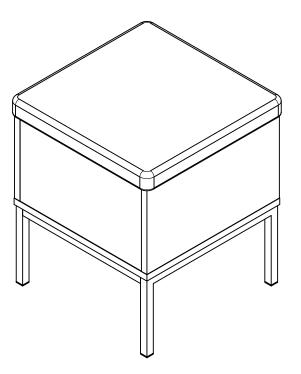

Actual product size H47 x W39 x D39cm

# NEXT BRONX /BRONX GREY STORAGE STOOL 902485/C85361

Assembly instructions