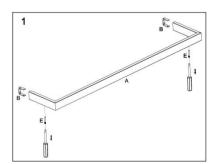

# **Assembly Instructions**

Step 1. Use a mini flat head screwdriver to unfasten the screw (E) to unfasten wall attachment (B) from towel rail (A) .

Step 2. Use template (F) to mark position of drill holes on the wall.