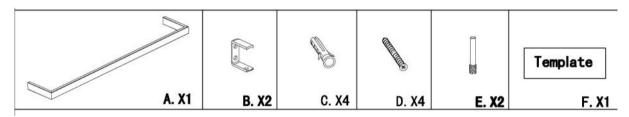

# **Assembly Instructions**

Step 1. Use a mini flat head screwdriver to unfasten the screw (E) to unfasten wall attachment (B) from towel rail (A) .

Step 2. Use template (F) to mark position of drill holes on the wall.

Secure wall attachment (B) to the wall using wall fixings (D) and wall plugs (C).

#### (D) & (C) are not included.

Warning - Always ensure the area to be drilled is free from hidden electrical wires, water and gas pipes.

Ensure wall fixings included are suitable for your wall type. If in doubt consult a qualified tradesperson.

Step 3. Secure assembled towel rail (A) to wall attachment (B) tighten grub screws (E) use a mini flat head screwdriver .

NEXT Retail Ltd, Desford Road, Enderby, Leicester, LE19 4AT. NEXT Retail (Ireland) Ltd, 13-18 City Quay, Dublin 2, D02 ED70.