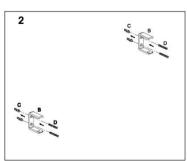

# **Assembly Instructions**

Step 1. Use a mini flat head screwdriver to unfasten the screw (E) to unfasten wall attachment (B) from towel rail (A) .

Step 2. Use template (F) to mark position of drill holes on the wall.

Secure wall attachment (B) to the wall using wall fixings (D) and wall plugs (C).

#### (D) & (C) are not included.

Warning - Always ensure the area to be drilled is free from hidden electrical wires, water and gas pipes.

Ensure wall fixings included are suitable for your wall type. If in doubt consult a qualified tradesperson.