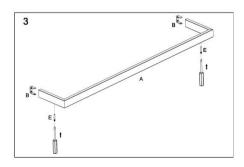

Step 3. Secure assembled towel rail (A) to wall attachment (B) tighten grub screws (E) use a mini flat head screwdriver .

NEXT Retail Ltd, Desford Road, Enderby, Leicester, LE19 4AT. NEXT Retail (Ireland) Ltd, 13-18 City Quay, Dublin 2, D02 ED70.