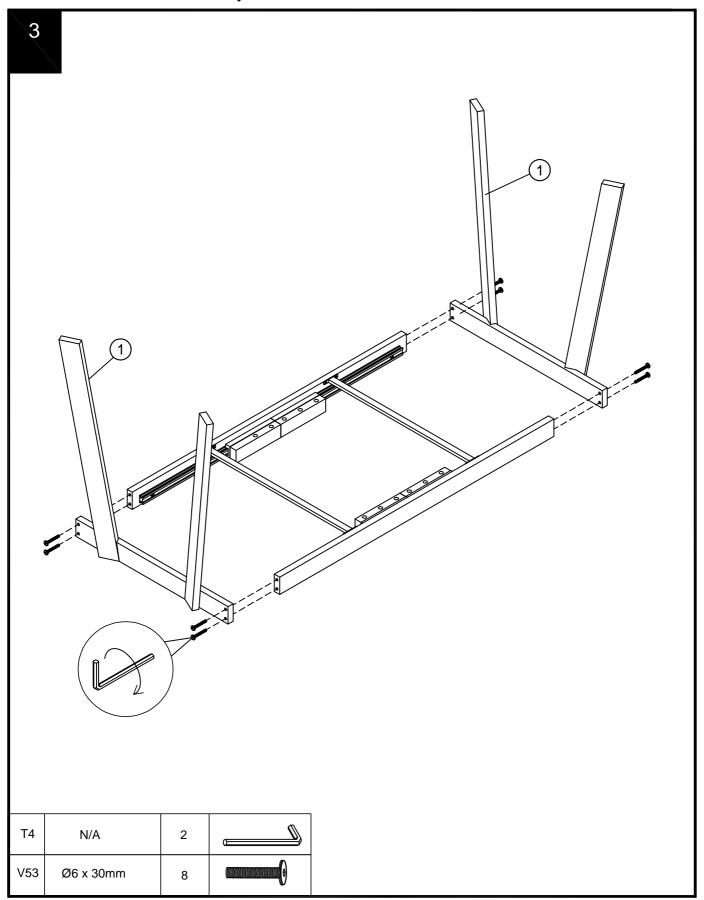

## Assembly instructions

## Fixtures and fittings supplied (actual size)

| Ref | Dimensions | Qty | Spare Qty |
|-----|------------|-----|-----------|
| V80 | Ø6 x 55mm  | 12  | 2         |
| Z5  | Ø4 x 12mm  | 8   | 1         |
| V53 | Ø6 x 30mm  | 8   | 1         |