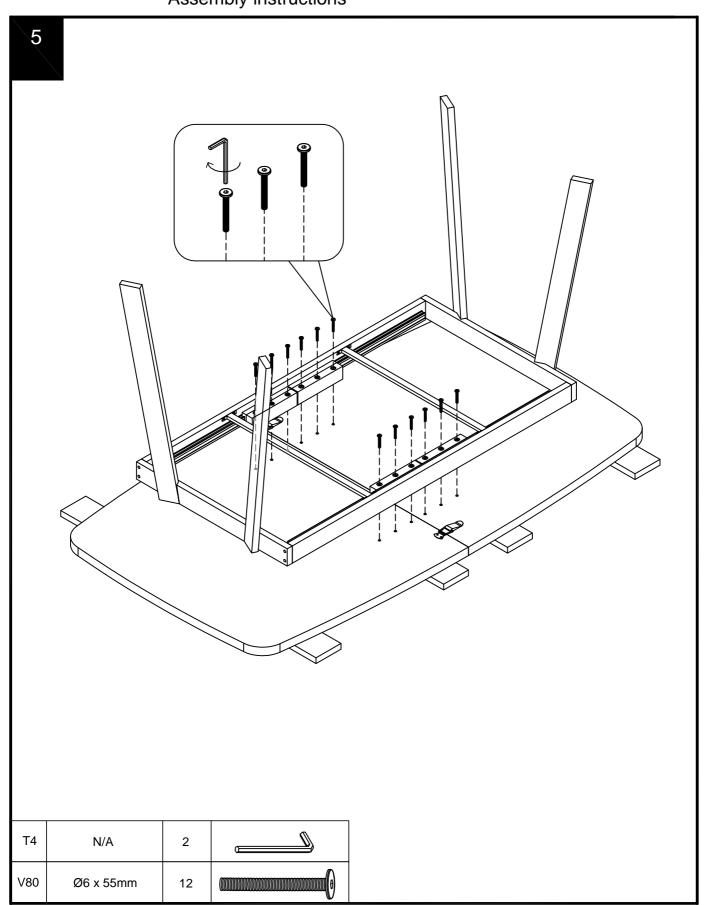

## Assembly instructions

## Fixtures and fittings supplied (actual size)

| Ref | Dimensions | Qty | Spare Qty |
|-----|------------|-----|-----------|
| V80 | Ø6 x 55mm  | 12  | 2         |
| Z5  | Ø4 x 12mm  | 8   | 1         |
| V53 | Ø6 x 30mm  | 8   | 1         |