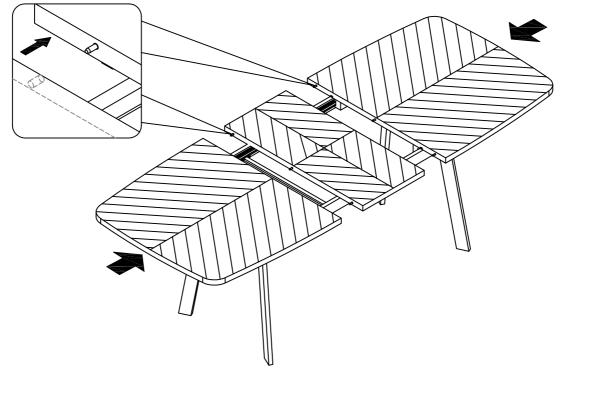

## Assembly instructions

## BRONX CHEVRON BOAT SHAPED 6 TO 8 EXTENDING DINING TABLE 914903 Assembly instructions

8 9

Assembly instructions

10

11

BRONX CHEVRON BOAT SHAPED 6 TO 8 EXTENDING DINING TABLE 914903 Assembly instructions

12