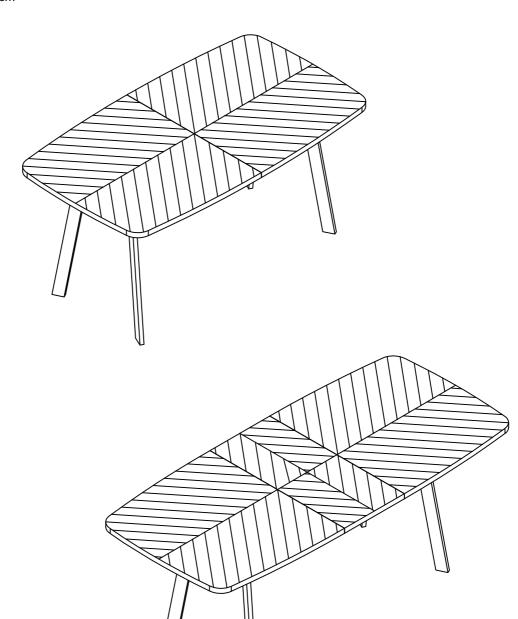

#### Actual product size

H75 x W160 x D90cm H75 x W200 x D90cm

## **GETTING TO KNOW YOUR PRODUCT**