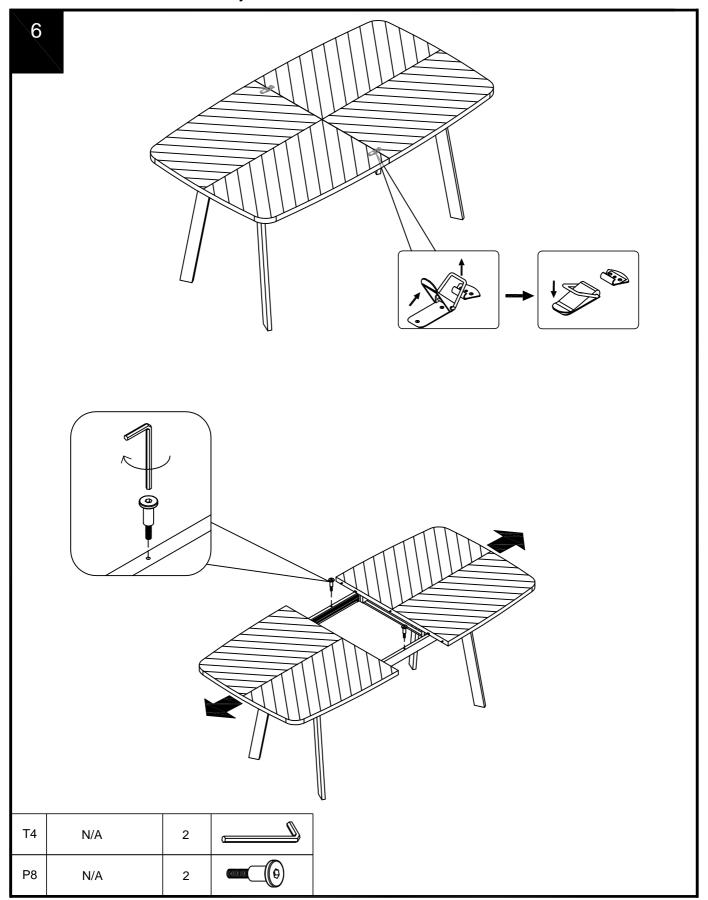

## Assembly instructions

## Fixtures and fittings supplied (actual size)

| Ref | Dimensions | Qty | Spare Qty |
|-----|------------|-----|-----------|
| V80 | Ø6 x 55mm  | 12  | 2         |
| Z5  | Ø4 x 12mm  | 8   | 1         |
| V53 | Ø6 x 30mm  | 8   | 1         |

#### Fixtures and fittings supplied ( not to scale)

| Ref | Dimensions | Qty | Spare Qty | Visual |
|-----|------------|-----|-----------|--------|
| T4  | N/A        | 2   | N/A       |        |
| P8  | N/A        | 2   | N/A       | (A)    |