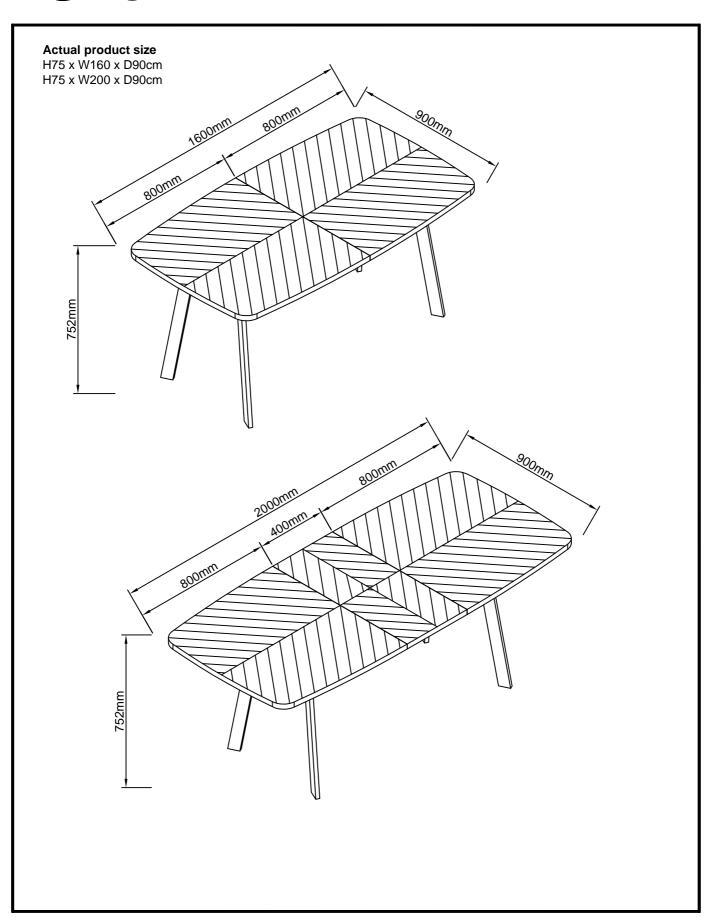

actual size)

| Ref | Dimensions | Qty | Spare Qty |
|-----|------------|-----|-----------|
| V80 | Ø6 x 55mm  | 12  | 2         |
| Z5  | Ø4 x 12mm  | 8   | 1         |
| V53 | Ø6 x 30mm  | 8   | 1         |



#### Fixtures and fittings supplied ( not to scale)

| Ref | Dimensions | Qty | Spare Qty | Visual |
|-----|------------|-----|-----------|--------|
| T4  | N/A        | 2   | N/A       |        |
| P8  | N/A        | 2   | N/A       | (A)    |







BRONX CHEVRON BOAT SHAPED 6 TO 8 EXTENDING DINING TABLE 914903 Assembly instructions

Packing Materials







## BRONX CHEVRON BOAT SHAPED 6 TO 8 EXTENDING DINING TABLE 914903 Assembly instructions

8 9



Assembly instructions

10



11





BRONX CHEVRON BOAT SHAPED 6 TO 8 EXTENDING DINING TABLE 914903 Assembly instructions

12







#### **Warnings**

We suggest you retain these instructions for future reference.

Keep fittings out of children's reach and keep children well away from construction area.

This product should only be used on firm level ground.

Please periodically check all fittings and re-tighten as necessary.

Please do not sit or stand on your furniture.

Avoid exposing the furniture to excessive heat or direct sunlight as this can cause deterioration of the colour.

Unwrap all packaging materials and place the components on top of the carton box or on a clean floor to protect it from damage

### Missing parts

If you are missing any fixtures and fittings for your product. Please contact our customer service team on 0333 777 8999 and they will be happy to arrange for a replacement to be sent to yo