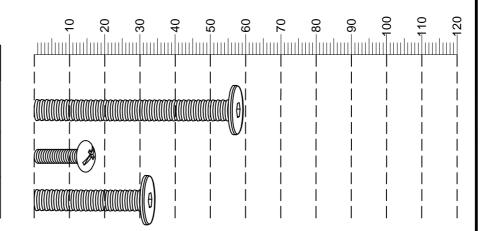

## Fixtures and fittings supplied (actual size)

| Ref | Dimensions | Qty | Spare Qty |
|-----|------------|-----|-----------|
| V80 | Ø6 x 55mm  | 12  | 2         |
| Z5  | Ø4 x 12mm  | 8   | 1         |
| V53 | Ø6 x 30mm  | 8   | 1         |