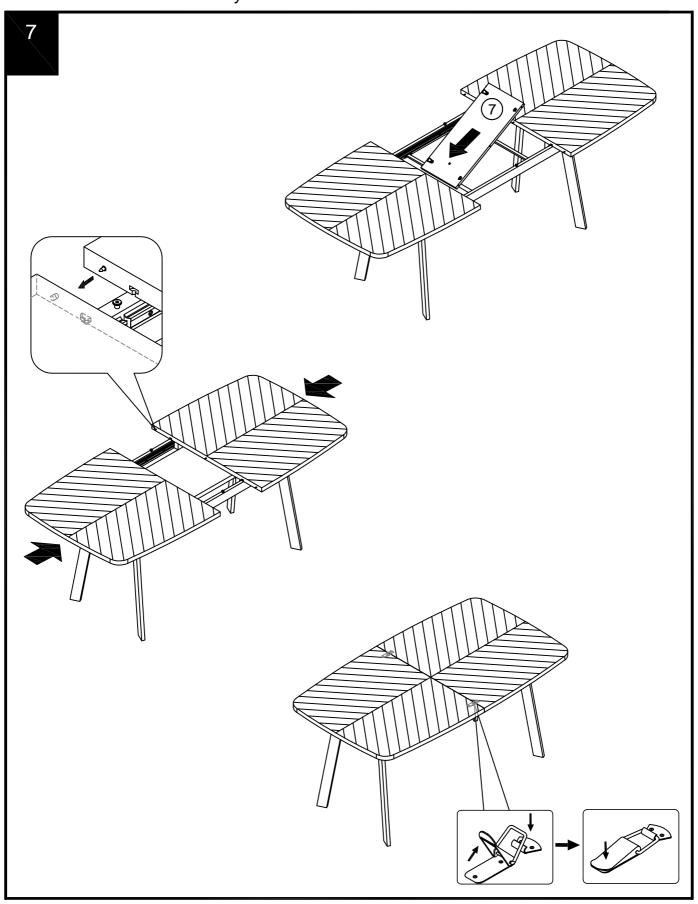

## Assembly instructions

## BRONX CHEVRON BOAT SHAPED 6 TO 8 EXTENDING DINING TABLE 914903 Assembly instructions

8 9

Assembly instructions

10

11

BRONX CHEVRON BOAT SHAPED 6 TO 8 EXTENDING DINING TABLE 914903 Assembly instructions

12