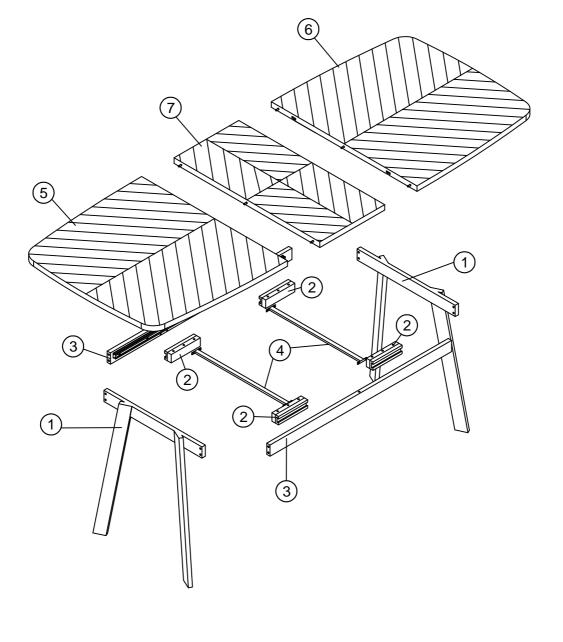

## Assembly instructions

Components supplied. Please use this guide if you require replacement parts.

| Ref | Dimensions | Visual | Qty | Ctn |
|-----|------------|--------|-----|-----|
| 1   | 61x 72cm   |        | 2   | 1   |
| 2   | 4.5 x 18cm |        | 4   | 1   |
| 3   | 6x112cm    |        | 2   | 2   |
| 4   | 5.5 x 57cm |        | 2   | 1   |
| 5   | 80 x 90cm  |        | 1   | 1   |
| 6   | 80 x 90cm  |        | 1   | 1   |
| 7   | 40 x 90cm  |        | 1   | 1   |