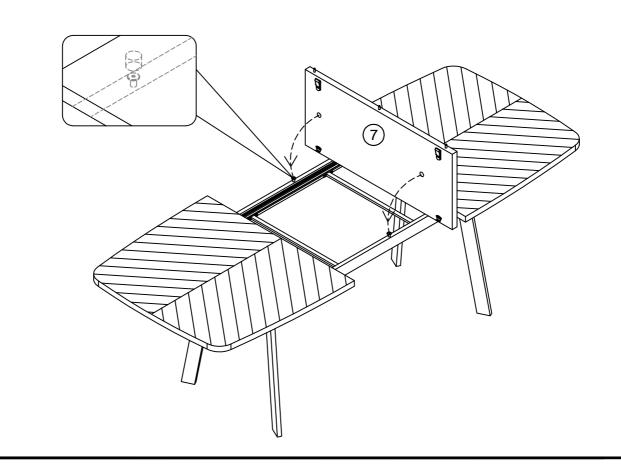

## Assembly instructions

## BRONX CHEVRON BOAT SHAPED 6 TO 8 EXTENDING DINING TABLE 914903 Assembly instructions

8 9

Assembly instructions

10

11

BRONX CHEVRON BOAT SHAPED 6 TO 8 EXTENDING DINING TABLE 914903 Assembly instructions

12