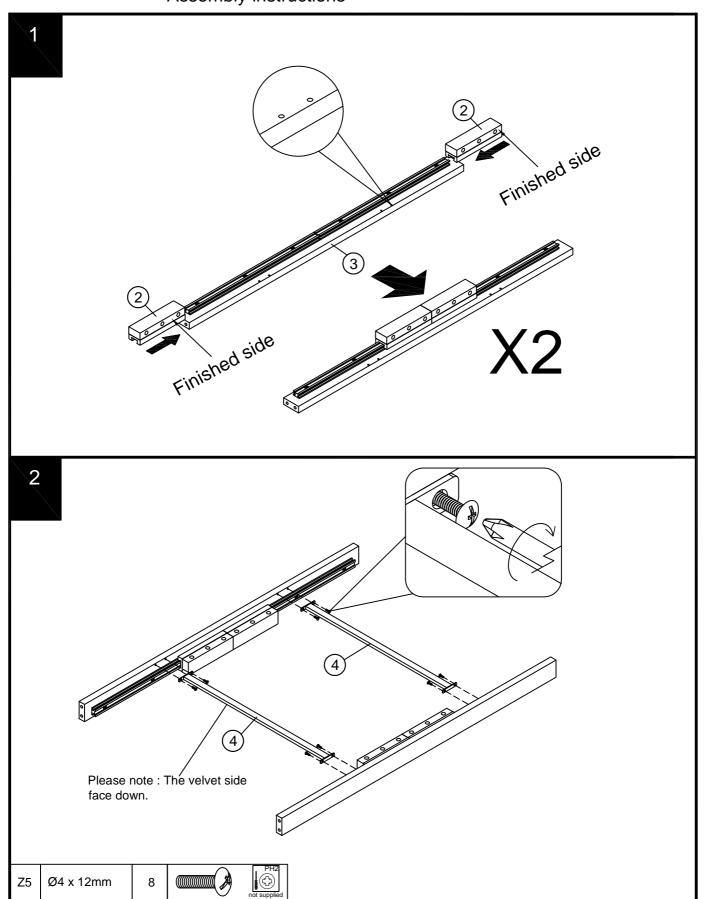

|        | 2   | 1   |
| 2   | 4.5 x 18cm |        | 4   | 1   |
| 3   | 6x112cm    |        | 2   | 2   |
| 4   | 5.5 x 57cm |        | 2   | 1   |
| 5   | 80 x 90cm  |        | 1   | 1   |
| 6   | 80 x 90cm  |        | 1   | 1   |
| 7   | 40 x 90cm  |        | 1   | 1   |



## Assembly instructions

## Fixtures and fittings supplied (actual size)

| Ref | Dimensions | Qty | Spare Qty |
|-----|------------|-----|-----------|
| V80 | Ø6 x 55mm  | 12  | 2         |
| Z5  | Ø4 x 12mm  | 8   | 1         |
| V53 | Ø6 x 30mm  | 8   | 1         |



#### Fixtures and fittings supplied ( not to scale)

| Ref | Dimensions | Qty | Spare Qty | Visual |
|-----|------------|-----|-----------|--------|
| T4  | N/A        | 2   | N/A       |        |
| P8  | N/A        | 2   | N/A       | (A)    |







BRONX CHEVRON BOAT SHAPED 6 TO 8 EXTENDING DINING TABLE 914903 Assembly instructions

Packing Materials







## BRONX CHEVRON BOAT SHAPED 6 TO 8 EXTENDING DINING TABLE 914903 Assembly instructions

8 9



Assembly instructions

10



11





BRONX CHEVRON BOAT SHAPED 6 TO 8 EXTENDING DINING TABLE 914903 Assembly instructions

12







#### **Warnings**

We suggest you retain these instructions for future reference.

Keep fittings out of children's reach and keep children well away from construction area.

This product should only be used on firm level ground.

Please periodically check all fittings and re-tighten as necessary.

Please do not sit or stand on your furniture.

Avoid exposing the furniture to excessive heat or direct sunlight as this can cause deterioration of the col