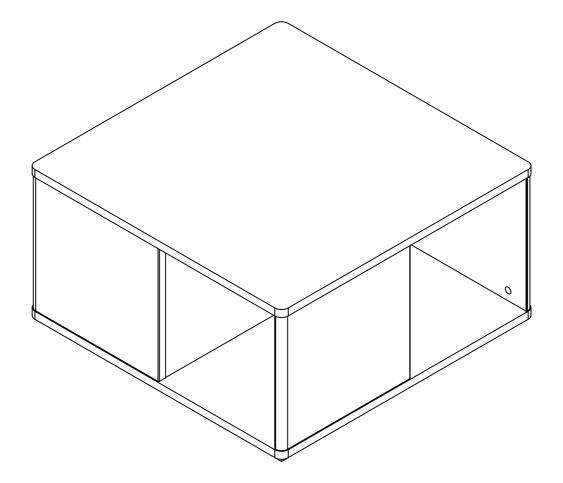

919728 Assembly instructions

Actual product size

H40 x W68x D68cm

# PLAY STORAGE TABLE 919728 Assembly instructions