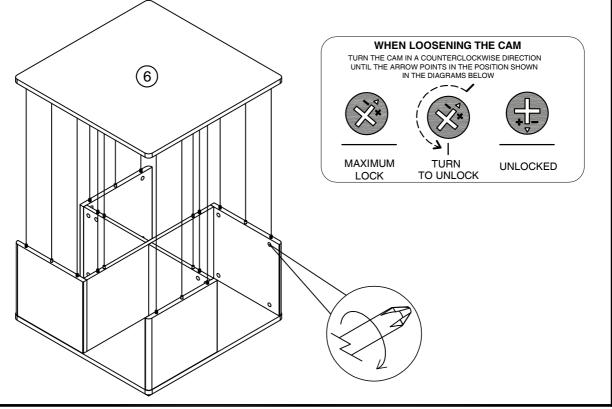

l | Qty | Ctn |
|-----|------------|--------|-----|-----|
| 1   | 31x 63.5cm |        | 2   | 1   |
| 2   | 31x 34.5cm |        | 4   | 1   |
| 3   | 5 x 54.5cm |        | 2   | 1   |
| 4   | 5 x 58cm   |        | 2   | 1   |
| 5   | 68 x 68cm  |        | 1   | 1   |
| 6   | 68 x 68cm  |        | 1   | 1   |



919728 Assembly instructions

# Fixtures and fittings supplied (actual size)

| Ref | Dimensions | Qty | Spare Qty |
|-----|------------|-----|-----------|
| В3  | Ø15 x 12mm | N/A | 2         |
| B8  | Ø8 x 38mm  | N/A | 2         |
| D6  | Ø8 x 30mm  | N/A | 2         |





919728 Assembly instructions

1









PLAY STORAGE TABLE 919728 Assembly instructions

2



3



PLAY STORAGE TABLE
919728
Assembly instructions





# PLAY STORAGE TABLE 919728 Assembly instructions

6









### Warnings

We suggest you retain these instructions for future reference.

Keep fittings out of children's reach and keep children well away from construction area.

This product should only be used on firm level ground.

Please periodically check all fittings and re-tighten as necessary.

Please do not sit or stand on your furniture.

Avoid exposing the furniture to excessive heat or direct sunlight as this can cause deterioration of the colour.

Unwrap all packaging materials and place the components on top of the carton box or on a clean floor to protect it from damage

Assembly to be carried out by a competent adult only.

During assembly children should be kept away from the product due to possible risk of injury.

Do not use this item if any components are missing or damaged