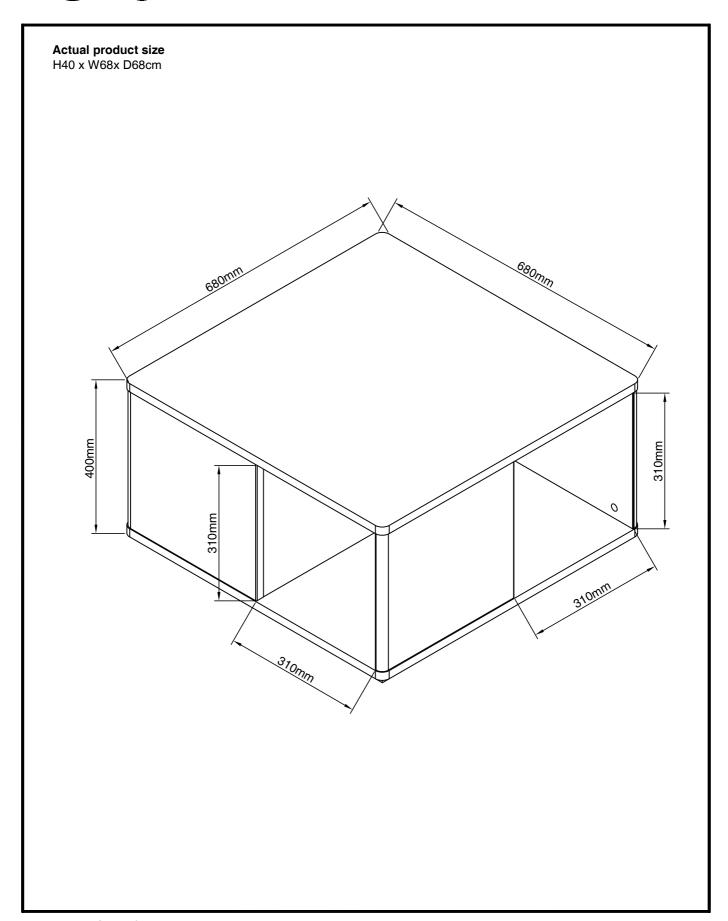

919728 Assembly instructions

Actual product size

H40 x W68x D68cm

# PLAY STORAGE TABLE 919728 Assembly instructions