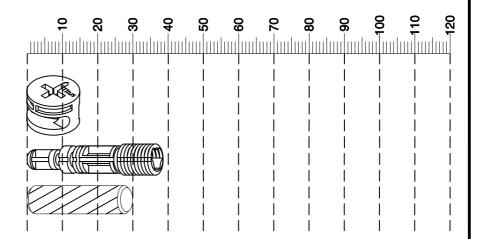

# Fixtures and fittings supplied (actual size)

| Ref | Dimensions | Qty | Spare Qty |
|-----|------------|-----|-----------|
| В3  | Ø15 x 12mm | N/A | 2         |
| B8  | Ø8 x 38mm  | N/A | 2         |
| D6  | Ø8 x 30mm  | N/A | 2         |