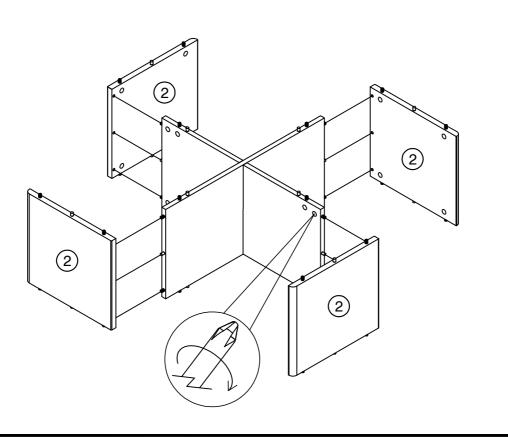

DUCT**





Components supplied. Please use this guide if you require replacement parts.

| Ref | Dimensions | Visual | Qty | Ctn |
|-----|------------|--------|-----|-----|
| 1   | 31x 63.5cm |        | 2   | 1   |
| 2   | 31x 34.5cm |        | 4   | 1   |
| 3   | 5 x 54.5cm |        | 2   | 1   |
| 4   | 5 x 58cm   |        | 2   | 1   |
| 5   | 68 x 68cm  |        | 1   | 1   |
| 6   | 68 x 68cm  |        | 1   | 1   |



919728 Assembly instructions

# Fixtures and fittings supplied (actual size)

| Ref | Dimensions | Qty | Spare Qty |
|-----|------------|-----|-----------|
| В3  | Ø15 x 12mm | N/A | 2         |
| B8  | Ø8 x 38mm  | N/A | 2         |
| D6  | Ø8 x 30mm  | N/A | 2         |





919728 Assembly instructions

1









PLAY STORAGE TABLE 919728 Assembly instructions

2



3



PLAY STORAGE TABLE
919728
Assembly instructions





# PLAY STORAGE TABLE 919728 Assembly instructions

6









### Warnings

We suggest you retain these instructions for future reference.

Keep fittings out of children's reach and keep children well away from construction area.

This product should only be used on firm level ground.

Please periodically check all fittings and re-tighten as necessary.

Please do not sit or stand on your furniture.

Avoid exposing the furniture to excessive heat or direct sunlight as this can cause deterioration of the colour.

Unwrap all packaging materials and place the components on top of the carton box or on a clean floor to protect it from damage

Assembly to be carried out by a competent adult only.

During assembly children should be kept