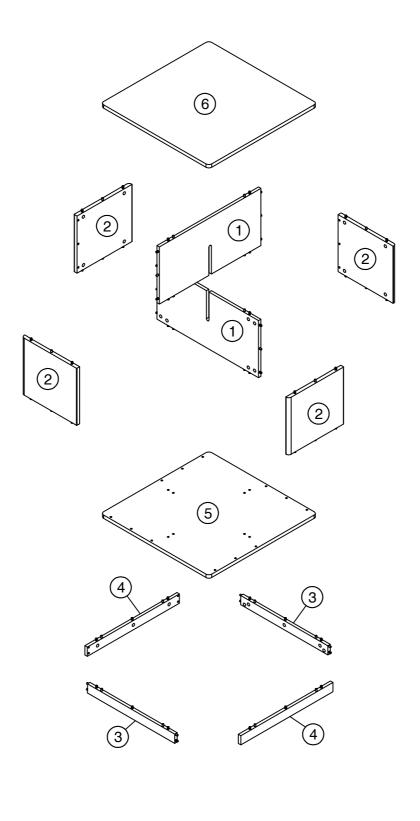

## **GETTING TO KNOW YOUR PRODUCT**

Components supplied. Please use this guide if you require replacement parts.

| Ref | Dimensions | Visual | Qty | Ctn |
|-----|------------|--------|-----|-----|
| 1   | 31x 63.5cm |        | 2   | 1   |
| 2   | 31x 34.5cm |        | 4   | 1   |
| 3   | 5 x 54.5cm |        | 2   | 1   |
| 4   | 5 x 58cm   |        | 2   | 1   |
| 5   | 68 x 68cm  |        | 1   | 1   |
| 6   | 68 x 68cm  |        | 1   | 1   |