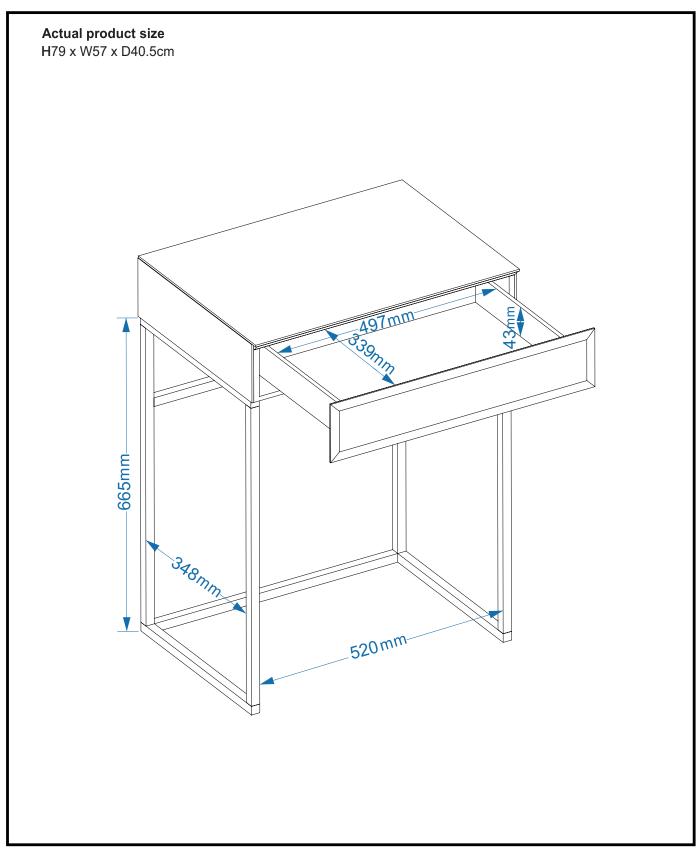

## SLOANE SMALL DRESSING TABLE WHITE/GREY/MIRROR/BLUSH 562233/920841/535111/637232 Assembly instructions

#### **Actual product size**

H79 x W57 x D40.5cm