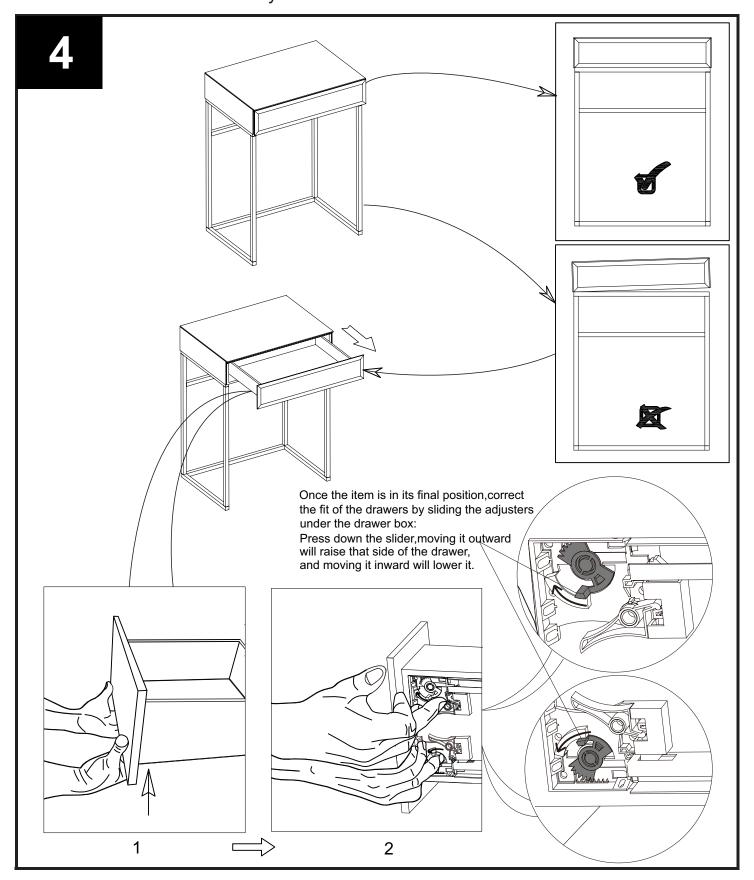

## SLOANE SMALL DRESSING TABLE WHITE/GREY/MIRROR/BLUSH 562233/920841/535111/637232

#### Assembly instructions

Place the unit in its final position and adjust the feet as shown so that they are all in full contact with the floor. The unit should then be checked for level in left-right and front-back directions with a spirit level and further adjustments made as required. NOTE: If the unit is not correctly levelled, the drawers may not function correctly.