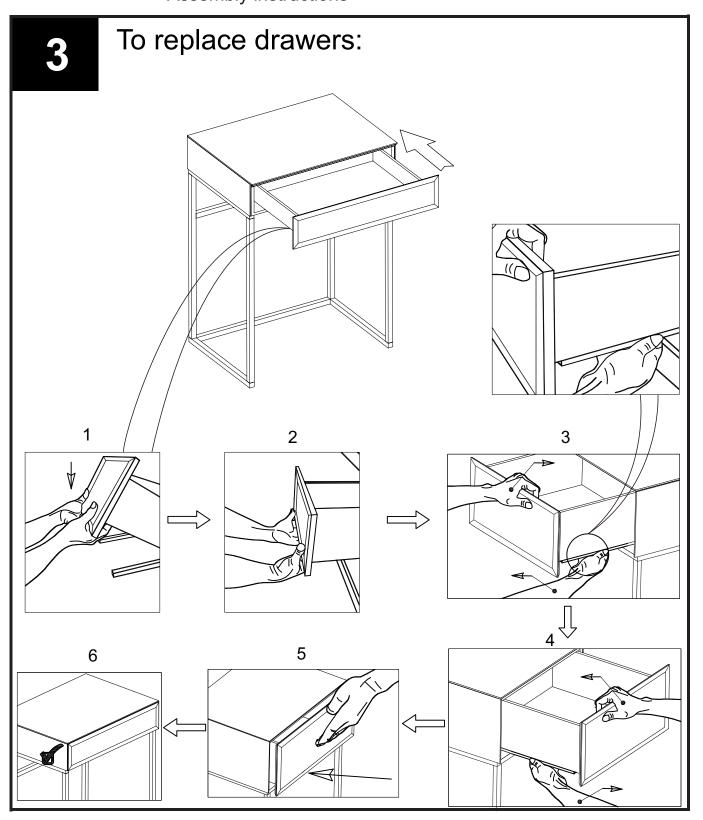

## SLOANE SMALL DRESSING TABLE WHITE/GREY/MIRROR/BLUSH 562233/920841/535111/637232

#### Assembly instructions

Place the unit in its final position and adjust the feet as shown so that they are all in full contact with the floor. The unit should then be checked for level in left-right and front-back directions with a spirit level and further adjustments made as required. NOTE: If the unit is not correctly levelled, the drawers may not function correctly.