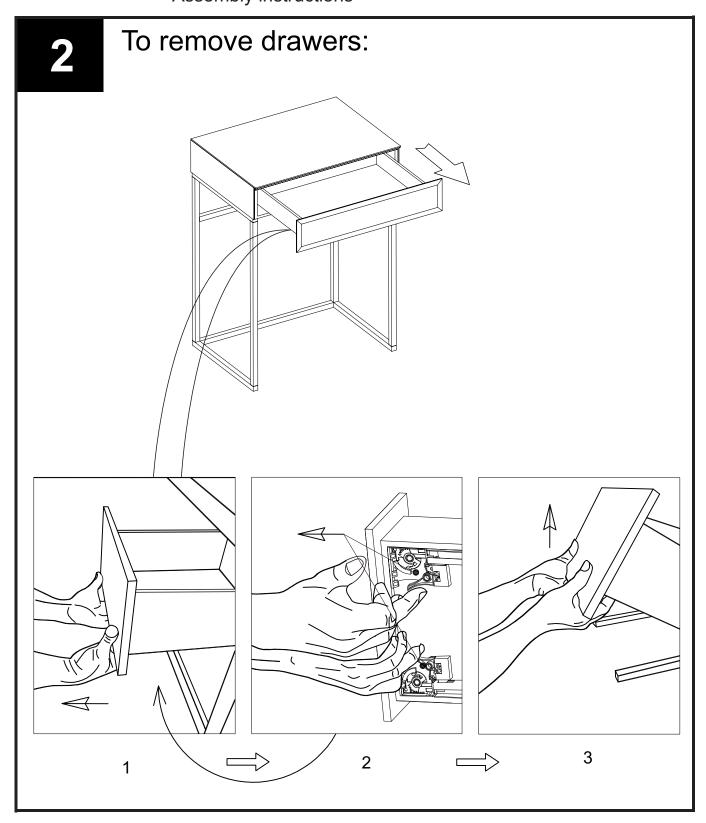

## SLOANE SMALL DRESSING TABLE WHITE/GREY/MIRROR/BLUSH 562233/920841/535111/637232

#### Assembly instructions

Place the unit in its final position and adjust the feet as shown so that they are all in full contact with the floor. The unit should then be checked for level in left-right and front-back directions with a spirit level and further adjustments made as required. NOTE: If the unit is not correctly levelled, the drawers may not function correctly.