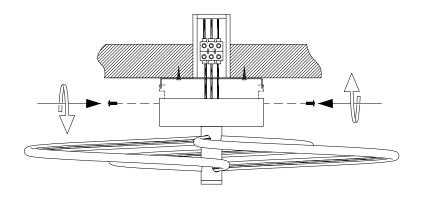

### Step 4

First, connect the wires from building to the side of the terminal block shown in step 1. Ensure that the wires are correctly paired, following the diagram below, and ensure that connections are tight and that no loose strands are left out of the connectors.

Whilst supporting the weight of the light, firmly push the two parts of the terminal block together so that they are securely connected.

5