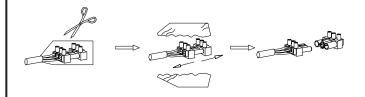

### Step 3

When you are ready to connect your fitting to the electricity supply, carefully remove any clear plastic sleeve around the terminal block using a pair of scissors. Take care not to damage the wiring or terminal block while removing the sleeve. Then separate the female part from the male part and retain it for later use.