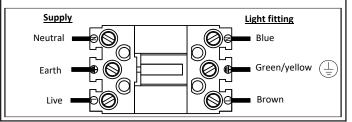

### Step 4

First, connect the wires from building to the side of the terminal block shown in step 1. Ensure that the wires are correctly paired, following the diagram below, and ensure that connections are tight and that no loose strands are left out of the connectors.