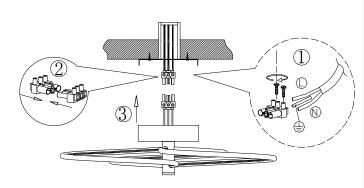

### Step 4

First, connect the wires from building to the side of the terminal block shown in step 1. Ensure that the wires are correctly paired, following the diagram below, and ensure that connections are tight and that no loose strands are left out of the connectors.

Whilst supporting the weight of the light, firmly push the two parts of the terminal block together so that they are securely connected.

5

### Step 5

Attach ceiling plate to the fixing bracket using fixing bracket screws.