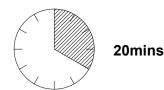

## **GETTING TO KNOW YOUR PRODUCT**

| Ref | Description             | Specification  | Qty | Remark                    |
|-----|-------------------------|----------------|-----|---------------------------|
| 1   | Fixing bracket          | L147*W20*H15MM | 1   | Attached on light fitting |
| 2   | Fixing bracket screws   | M4*L10MM       | 2   | Attached on light fitting |
| 3   | Light fitting           |                | 1   |                           |
| 4   | Fixing screws           | L38MM          | 2   | Packed in fixing pack     |
| 5   | Assembly instructions   | A3 X 2         | 1   | Packed in fixing pack     |
| 6   | Re-package instructions | A4 X 1         | 1   | Packed in fixing pack     |