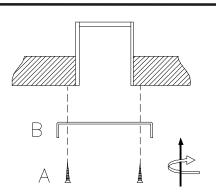

### Step 1

Using the fixing bracket as a guide, mark screw positions on the ceiling. Make sure the area is free of any hidden wires, water or gas pipes.

2

### Step 2

Attach fixing bracket to the ceiling using screws supplied.

3