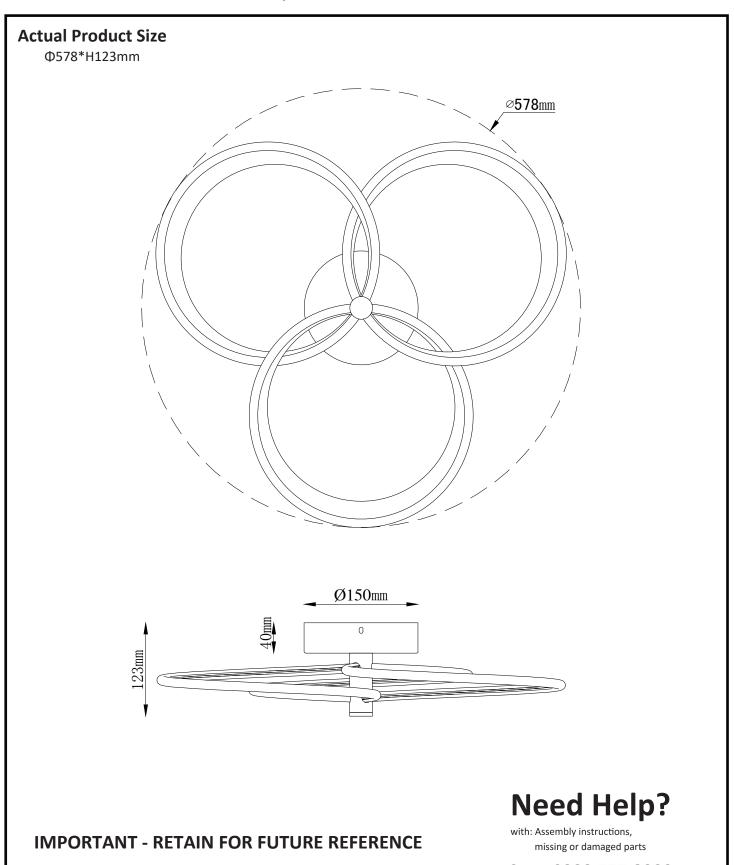

## **GETTING TO KNOW YOUR PRODUCT**

| Ref | Description             | Specification  | Qty | Remark                    |
|-----|-------------------------|----------------|-----|---------------------------|
| 1   | Fixing bracket          | L147*W20*H15MM | 1   | Attached on light fitting |
| 2   | Fixing bracket screws   | M4*L10MM       | 2   | Attached on light fitting |
| 3   | Light fitting           |                | 1   |                           |
| 4   | Fixing screws           | L38MM          | 2   | Packed in fixing pack     |
| 5   | Assembly instructions   | A3 X 2         | 1   | Packed in fixing pack     |
| 6   | Re-package instructions | A4 X 1         | 1   | Packed in fixing pack     |