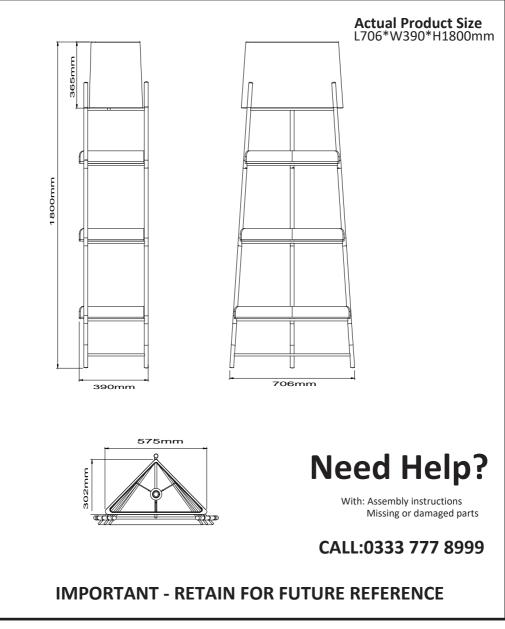

# GETTING TO KNOW YOUR PRODUCT

| Ref | Description            | Specification    | Qty | Remark                |
|-----|------------------------|------------------|-----|-----------------------|
| 1   | Lamp shade             | L575*W302*H365mm | 1   | Packed in carton      |
| 2   | Lamp stem A            |                  | 3   | Packed in carton      |
| 3   | Lamp stem B            |                  | 6   | Packed in carton      |
| 4   | Lamp stem C            |                  | 3   | Packed in carton      |
| 5   | Top frame              |                  | 1   | Packed in carton      |
| 6   | Wood shelf A           | L532*W365*H69mm  | 1   | Packed in carton      |
| 7   | Wood shelf B           | L587*W365*H69mm  | 1   | Packed in carton      |
| 8   | Wood shelf C           | L655*W365*H69mm  | 1   | Packed in carton      |
| 9   | Bottom frame           | L706*W364*H126mm | 1   | Packed in carton      |
| 10  | Fixing screw           | L38mm            | 1   | Packed in fixing pack |
| 11  | Rawl plug              | L38mm            | 1   | Packed in fixing pack |
| 12  | Fabric wall strap      | L210*W24mm       | 1   | Packed in fixing pack |
| 13  | Cable tie              | L155*W12mm       | 3   | Packed in fixing pack |
| 14  | Assembly instruction   | A4 X 2           | 1   | Packed in fixing pack |
| 15  | Re-package instruction | A4 X 1           | 1   | Packed in fixing pack |