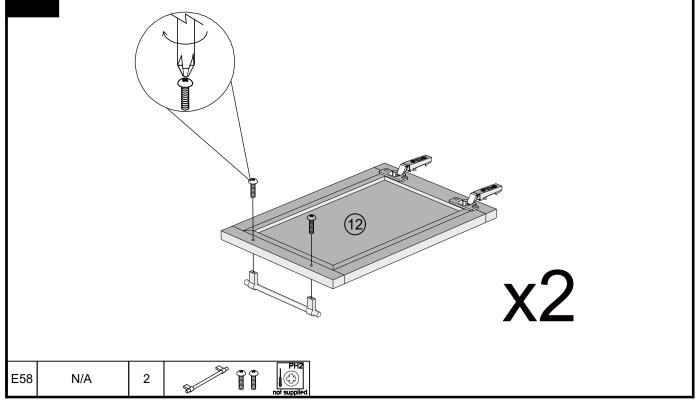

#### Fixtures and fittings supplied ( not to scale)

| Ref | Dimensions | Qty | Spare Qty | Visual |
|-----|------------|-----|-----------|--------|
| T39 | N/A        | 2   | N/A       |        |
| T1  | N/A        | 2   | N/A       |        |
| C12 | N/A        | 4   | N/A       |        |
| E58 | N/A        | 2   | N/A       |        |
| T38 | N/A        | 6   | 1         |        |
| E59 | N/A        | 2   | N/A       |        |