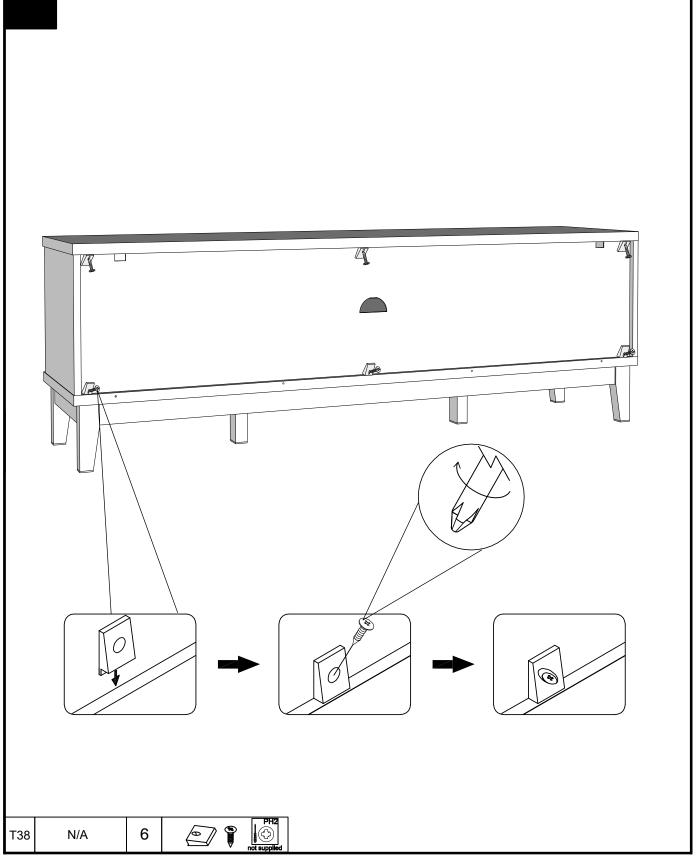

#### Fixtures and fittings supplied ( not to scale)

| Ref | Dimensions | Qty | Spare Qty | Visual |
|-----|------------|-----|-----------|--------|
| T39 | N/A        | 2   | N/A       |        |
| T1  | N/A        | 2   | N/A       |        |
| C12 | N/A        | 4   | N/A       |        |
| E58 | N/A        | 2   | N/A       |        |
| T38 | N/A        | 6   | 1         |        |
| E59 | N/A        | 2   | N/A       |        |