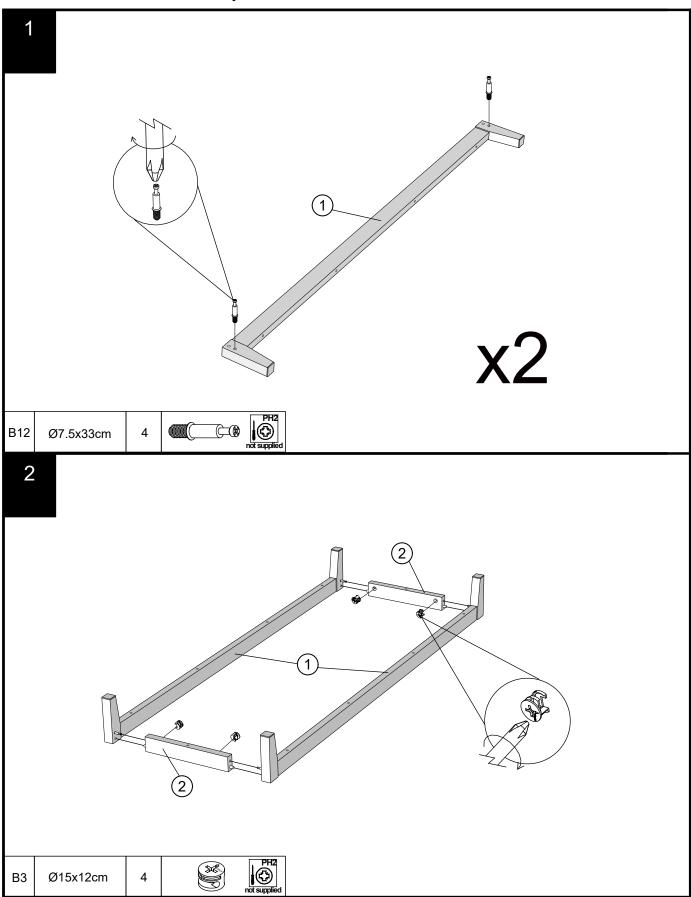

### Fixtures and fittings supplied (actual size)

| Ref  | Ref Dimensions |     | Spare Qty |
|------|----------------|-----|-----------|
| V77  | Ø6 x 65mm      | 10  | 2         |
| S41  | Ø4 x 16mm      | 2   | 1         |
| U139 | Ø4.5 x 15mm    | 8   | 1         |
| Y8   | Ø6 x 50mm      | 4   | 1         |
| B12  | Ø7.5 x 33mm    | 4   | 1         |
| В3   | Ø15 x 12mm     | 4   | 1         |
| D6   | Ø8 x 30mm      | N/A | 1         |