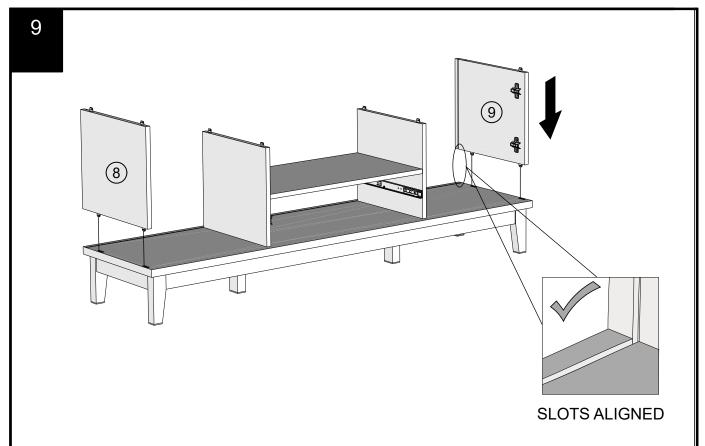

# **GETTING TO KNOW YOUR PRODUCT** 11) 10 (5) (8) (12)

NEXT LANGTON LARGE TV UNIT 966226
Assembly instructions

Components supplied. Please use this guide if you require replacement parts.

| Ref | Dimensions | Visual | Qty | Ctn |
|-----|------------|--------|-----|-----|
| 1   | 15x147cm   |        | 2   | 1   |
| 2   | 5x30cm     |        | 2   | 1   |
| 3   | 4.5x15cm   |        | 2   | 1   |
| 4   | 39x150cm   |        | 1   | 1   |
| 5   | 31x35cm    |        | 1   | 1   |
| 6   | 35x60cm    |        | 1   | 1   |
| 7   | 31x35cm    |        | 1   | 1   |
| 8   | 31x37cm    |        | 1   | 1   |
| 9   | 31x37cm    |        | 1   | 1   |
| 10  | 32x147.5cm |        | 1   | 1   |
| 11  | 39x150cm   |        | 1   | 1   |