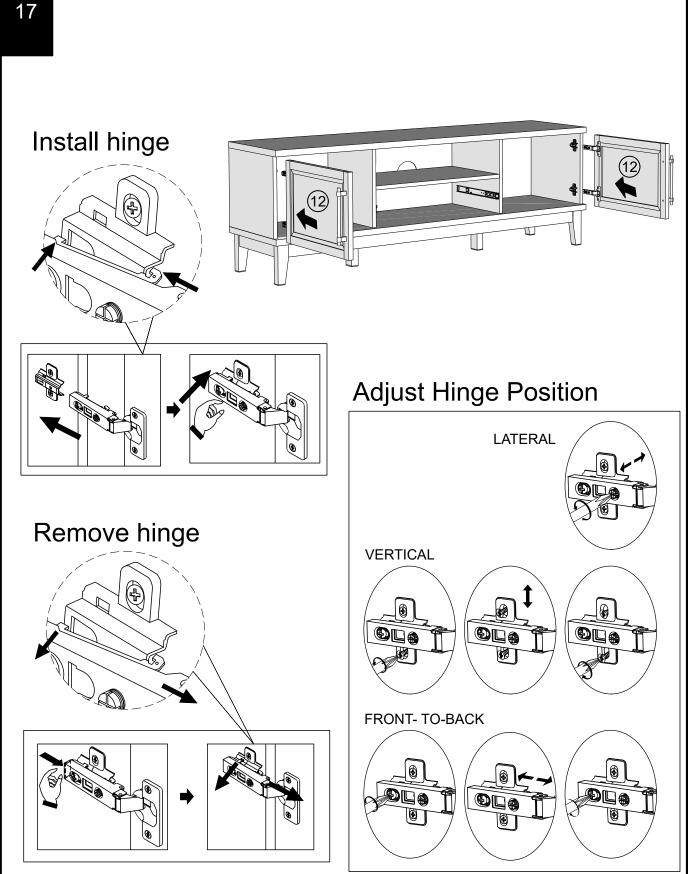

# **GETTING TO KNOW YOUR PRODUCT** 11) 10 (5) (8) (12)

NEXT LANGTON LARGE TV UNIT 966226
Assembly instructions

Components supplied. Please use this guide if you require replacement parts.

| Ref | Dimensions | Visual | Qty | Ctn |
|-----|------------|--------|-----|-----|
| 1   | 15x147cm   |        | 2   | 1   |
| 2   | 5x30cm     |        | 2   | 1   |
| 3   | 4.5x15cm   |        | 2   | 1   |
| 4   | 39x150cm   |        | 1   | 1   |
| 5   | 31x35cm    |        | 1   | 1   |
| 6   | 35x60cm    |        | 1   | 1   |
| 7   | 31x35cm    |        | 1   | 1   |
| 8   | 31x37cm    |        | 1   | 1   |
| 9   | 31x37cm    |        | 1   | 1   |
| 10  | 32x147.5cm |        | 1   | 1   |
| 11  | 39x150cm   |        | 1   | 1   |