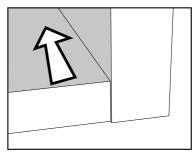

and gas pipes. NB:Wall fixings are not included-Please source suitable fixing for your wall type. If in doubt please consult a qualified trades person.

Please ensure you secure your product to the wall for your and your family's safety before you use it.



### LANGTON LARGE TV UNIT

966226 Assembly instructions

15



| U139 | Ø4.5x15cm | 8 | not supplied |
|------|-----------|---|--------------|
| C12  | N/A       | 4 |              |



### LANGTON LARGE TV UNIT

966226 Assembly instructions



# NEXT LANGTON LARGE TV UNIT 966226 Assembly instructions

18





# LANGTON LARGE TV UNIT 966226

Assembly instructions

20

Note: Drawer will be permanently assembled once panel (17) is fitted.



21

E59



LANGTON LARGE TV UNIT 966226 Assembly instructions



#### LANGTON LARGE TV UNIT









# NEXT LANGTON LARGE TV UNIT 966226



# NEXT LANGTON LARGE TV UNIT 966226

#### Warnings

We suggest you retain these instructions for future reference.

Keep fittings out of children's reach and keep children well away from construction area.

This product should only be used on firm level ground.

Please periodically check all fittings and re-tighten as necessary.

Please do not sit or stand on your furniture.

Avoid exposing the furniture to excessive heat or direct sunlight as this can cause deterioration of the colour.

Unwrap all packaging materials and place the components on top of the carton box or on a clean floor to protect it from damage

#### Missing parts

If you are missing any fixtures and fittings for your product. Please contact our customer service team on 0333 777