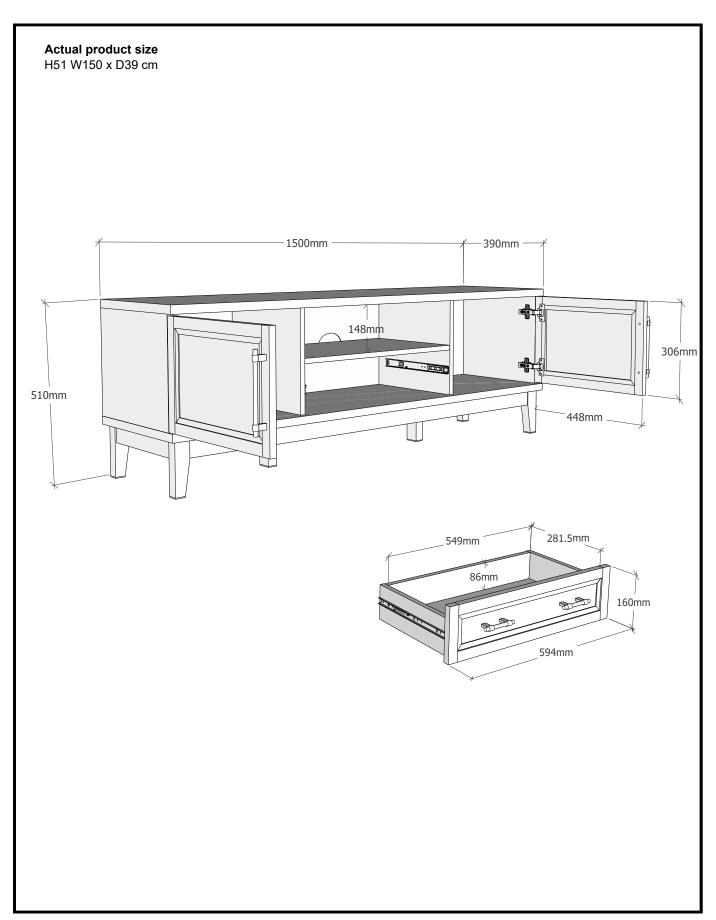

### LANGTON LARGE TV UNIT

966226 Assembly instructions

Actual product size H51 x W150 x D39 cm