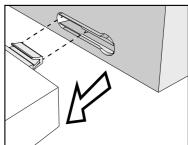

d gas pipes. NB:Wall fixings are not included-Please source suitable fixing for your wall type. If in doubt please consult a qualified trades person.

Please ensure you secure your product to the wall for your and your family's safety before you use it.



### LANGTON LARGE TV UNIT

966226 Assembly instructions

15



| U139 | Ø4.5x15cm | 8 | not supplied |
|------|-----------|---|--------------|
| C12  | N/A       | 4 |              |



### LANGTON LARGE TV UNIT

966226 Assembly instructions



# NEXT LANGTON LARGE TV UNIT 966226 Assembly instructions

18





# LANGTON LARGE TV UNIT 966226

Assembly instructions

20

Note: Drawer will be permanently assembled once panel (17) is fitted.



21

E59



LANGTON LARGE TV UNIT 966226 Assembly instructions



#### LANGTON LARGE TV UNIT









# NEXT LANGTON LARGE TV UNIT 966226



# NEXT LANGTON LARGE TV UNIT 966226

#### Warnings

We suggest you retain these instructions for future reference.

Keep fittings out of children's reach and keep children well away from construction area.

This product should only be used on firm level ground.

Please periodically check all fittings and re-tighten as necessary.

Please do not sit or stand on your furniture.

Avoid exposing the furniture to excessive heat or direct sunlight as this can cause deterioration of the colour.

Unwrap all packaging materials and place the components on top of the carton box or on a clean floor to protect it from damage

#### Missing parts

If you are missing any fixtures and fittings for your product. Please contact our customer service team on 0333 777 89