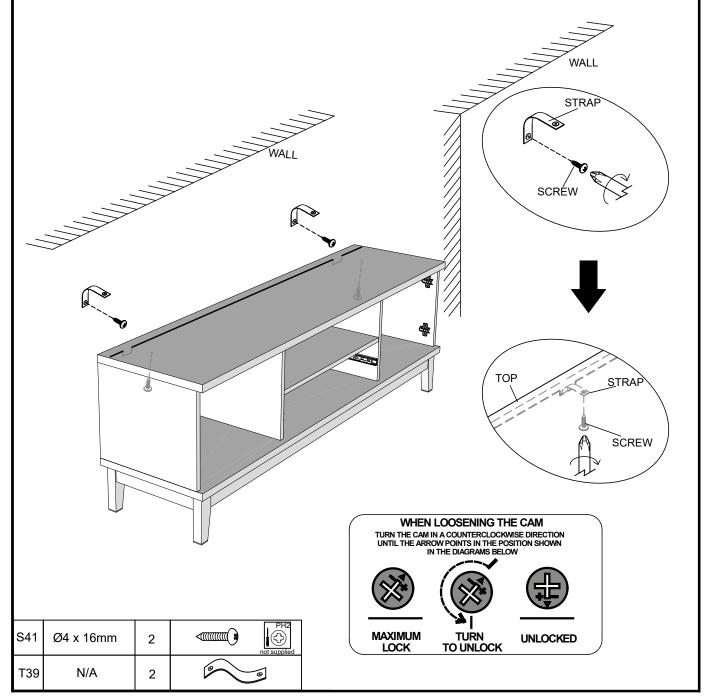

# NEXT LANGTON LARGE TV UNIT 966226

Assembly instructions

14

We recommend the use of the wall attachment bracket/strap provided for safety reasons. Secure the strap to the wall with an appropriate screw and wall plug for your wall type (not provided). To hide the strap behind the unit ,drill the hole lower than the top of unit.

Attach the other end of the strap to the underside of the top panel with screw. Warning: Always ensure intended wall area to be drilled is free from hidden electrical wires, water and gas pipes. NB:Wall fixings are not included-Please source suitable fixing for your wall type. If in doubt please consult a qualified trades person.

Please ensure you secure your product to the wall for your and your family's safety before you use it.

### Fixtures and fittings supplied (actual size)

| Ref  | Ref Dimensions |     | Spare Qty |
|------|----------------|-----|-----------|
| V77  | Ø6 x 65mm      | 10  | 2         |
| S41  | Ø4 x 16mm      | 2   | 1         |
| U139 | Ø4.5 x 15mm    | 8   | 1         |
| Y8   | Ø6 x 50mm      | 4   | 1         |
| B12  | Ø7.5 x 33mm    | 4   | 1         |
| В3   | Ø15 x 12mm     | 4   | 1         |
| D6   | Ø8 x 30mm      | N/A | 1         |