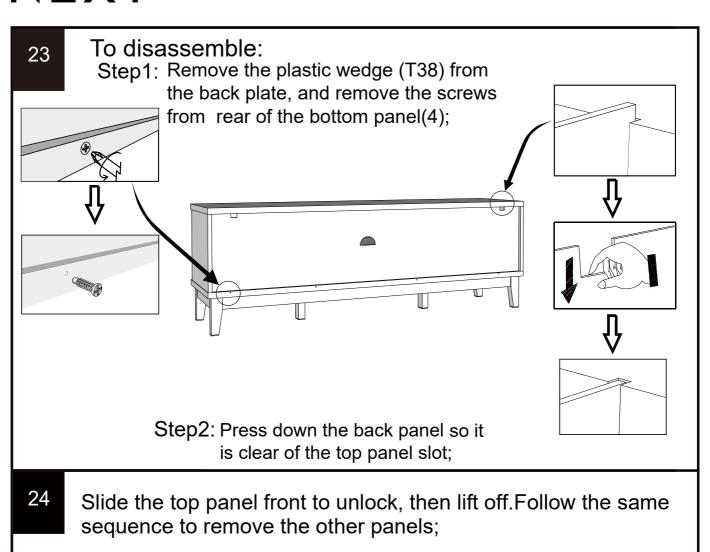

ter and gas pipes. NB:Wall fixings are not included-Please source suitable fixing for your wall type. If in doubt please consult a qualified trades person.

Please ensure you secure your product to the wall for your and your family's safety before you use it.



### LANGTON LARGE TV UNIT

966226 Assembly instructions

15



| U139 | Ø4.5x15cm | 8 | not supplied |
|------|-----------|---|--------------|
| C12  | N/A       | 4 |              |



### LANGTON LARGE TV UNIT

966226 Assembly instructions



# NEXT LANGTON LARGE TV UNIT 966226 Assembly instructions

18





# LANGTON LARGE TV UNIT 966226

Assembly instructions

20

Note: Drawer will be permanently assembled once panel (17) is fitted.



21

E59



LANGTON LARGE TV UNIT 966226 Assembly instructions



#### LANGTON LARGE TV UNIT









# NEXT LANGTON LARGE TV UNIT 966226



# NEXT LANGTON LARGE TV UNIT 966226

#### Warnings

We suggest you retain these instructions for future reference.

Keep fittings out of children's reach and keep children well away from construction area.

This product should only be used on firm level ground.

Please periodically check all fittings and re-tighten as necessary.

Please do not sit or stand on your furniture.

Avoid exposing the furniture to excessive heat or direct sunlight as this can cause deterioration of the colour.

Unwrap all packaging materials and place the components on top of the carton box or on a clean floor to protect it from damage

#### Missing parts

If you are missing any fixtures and fittings for your product. Please contact our customer service team on 0333