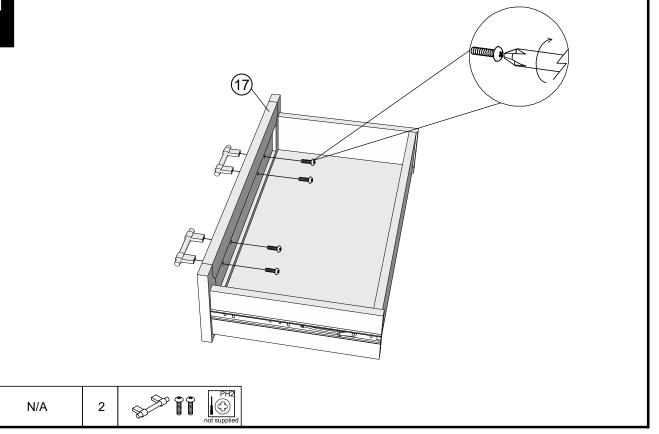

# LANGTON LARGE TV UNIT 966226

Assembly instructions

20

Note: Drawer will be permanently assembled once panel (17) is fitted.

21

E59

LANGTON LARGE TV UNIT 966226 Assembly instructions