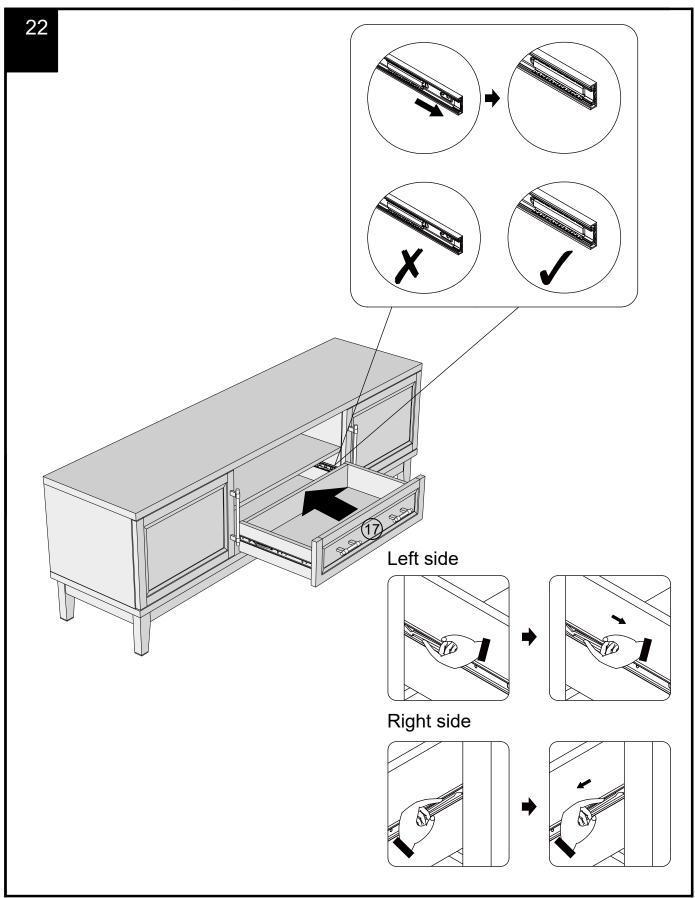

om hidden electrical wires, water and gas pipes. NB:Wall fixings are not included-Please source suitable fixing for your wall type. If in doubt please consult a qualified trades person.

Please ensure you secure your product to the wall for your and your family's safety before you use it.



### LANGTON LARGE TV UNIT

966226 Assembly instructions

15



| U139 | Ø4.5x15cm | 8 | not supplied |
|------|-----------|---|--------------|
| C12  | N/A       | 4 |              |



### LANGTON LARGE TV UNIT

966226 Assembly instructions



# NEXT LANGTON LARGE TV UNIT 966226 Assembly instructions

18





# LANGTON LARGE TV UNIT 966226

Assembly instructions

20

Note: Drawer will be permanently assembled once panel (17) is fitted.



21

E59



LANGTON LARGE TV UNIT 966226 Assembly instructions



#### LANGTON LARGE TV UNIT









# NEXT LANGTON LARGE TV UNIT 966226



# NEXT LANGTON LARGE TV UNIT 966226

#### Warnings

We suggest you retain these instructions for future reference.

Keep fittings out of children's reach and keep children well away from construction area.

This product should only be used on firm level ground.

Please periodically check all fittings and re-tighten as necessary.

Please do not sit or stand on your furniture.

Avoid exposing the furniture to excessive heat or direct sunlight as this can cause deterioration of the colour.

Unwrap all packaging materials and place the components on top of the carton box or on a clean floor to protect it from damage

#### Missing parts

If you are missing any fixtures and fittings for your product. Please contact our