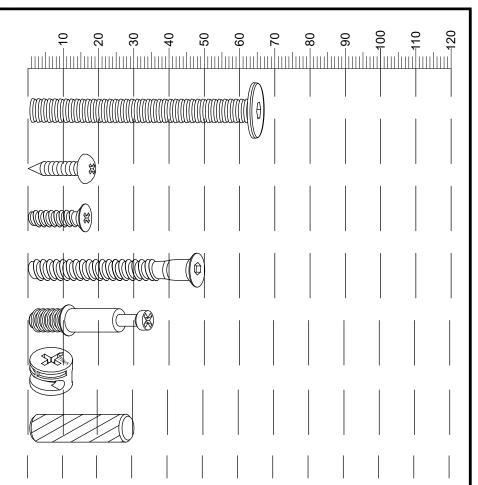

### Fixtures and fittings supplied (actual size)

| Ref  | Ref Dimensions |     | Spare Qty |
|------|----------------|-----|-----------|
| V77  | Ø6 x 65mm      | 10  | 2         |
| S41  | Ø4 x 16mm      | 2   | 1         |
| U139 | Ø4.5 x 15mm    | 8   | 1         |
| Y8   | Ø6 x 50mm      | 4   | 1         |
| B12  | Ø7.5 x 33mm    | 4   | 1         |
| В3   | Ø15 x 12mm     | 4   | 1         |
| D6   | Ø8 x 30mm      | N/A | 1         |