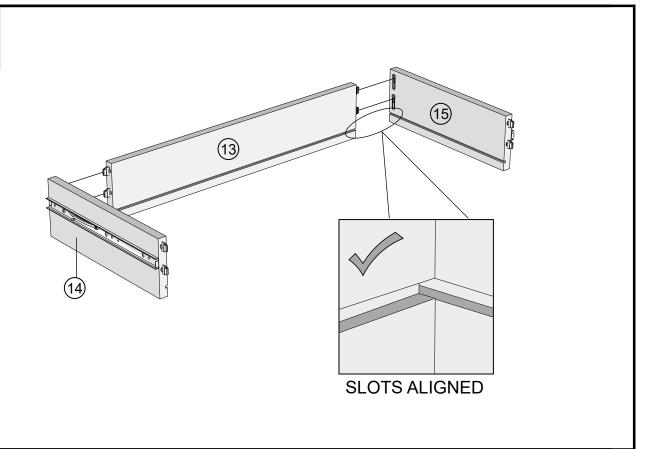

## NEXT FITTNGS ASSEMBLE INSTRUCTIONS

Push connector into housing to be jointed.

Make sure there is no gap between the panels.