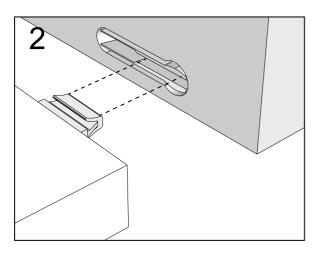

## NEXT FITTNGS ASSEMBLE INSTRUCTIONS

Push connector into housing to be jointed.

Make sure there is no gap between the panels.