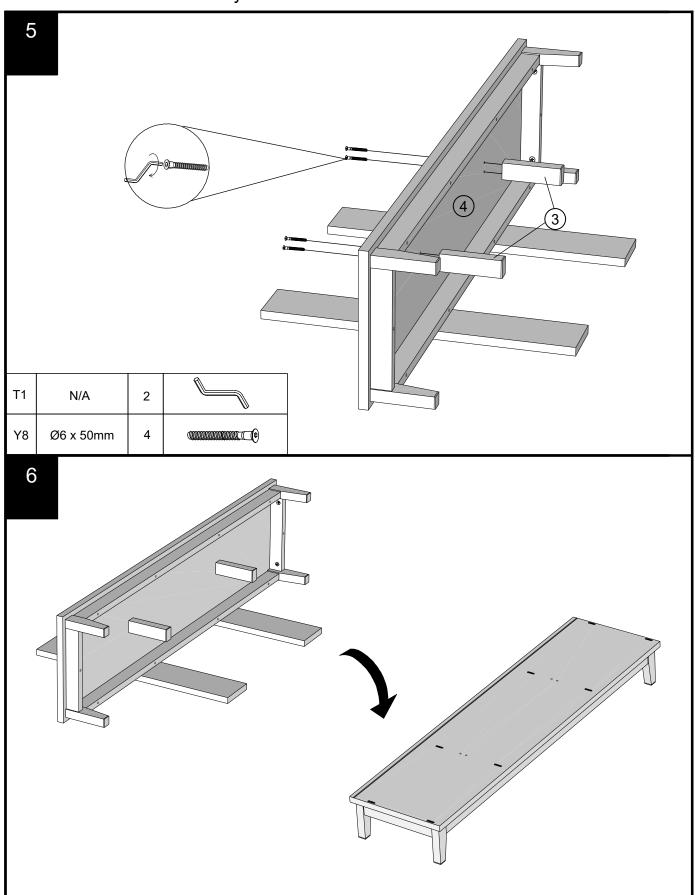

### Fixtures and fittings supplied (actual size)

| Ref  | Ref Dimensions |     | Spare Qty |
|------|----------------|-----|-----------|
| V77  | Ø6 x 65mm      | 10  | 2         |
| S41  | Ø4 x 16mm      | 2   | 1         |
| U139 | Ø4.5 x 15mm    | 8   | 1         |
| Y8   | Ø6 x 50mm      | 4   | 1         |
| B12  | Ø7.5 x 33mm    | 4   | 1         |
| В3   | Ø15 x 12mm     | 4   | 1         |
| D6   | Ø8 x 30mm      | N/A | 1         |