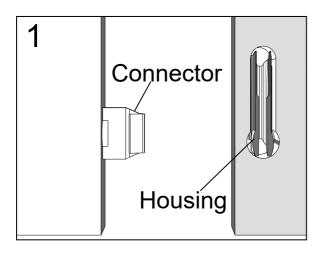

## NEXT FITTNGS ASSEMBLE INSTRUCTIONS

Push connector into housing to be jointed.

Make sure there is no gap between the panels.