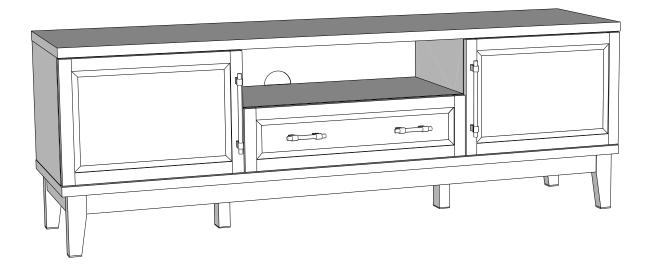

## NEXT FITTNGS ASSEMBLE INSTRUCTIONS

Push connector into housing to be jointed.

Make sure there is no gap between the panels.