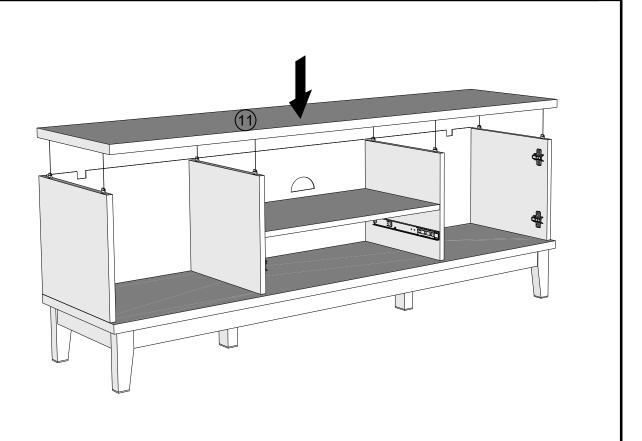

# **GETTING TO KNOW YOUR PRODUCT** 11) 10 (5) (8) (12)

NEXT LANGTON LARGE TV UNIT 966226
Assembly instructions

Components supplied. Please use this guide if you require replacement parts.

| Ref | Dimensions | Visual | Qty | Ctn |
|-----|------------|--------|-----|-----|
| 1   | 15x147cm   |        | 2   | 1   |
| 2   | 5x30cm     |        | 2   | 1   |
| 3   | 4.5x15cm   |        | 2   | 1   |
| 4   | 39x150cm   |        | 1   | 1   |
| 5   | 31x35cm    |        | 1   | 1   |
| 6   | 35x60cm    |        | 1   | 1   |
| 7   | 31x35cm    |        | 1   | 1   |
| 8   | 31x37cm    |        | 1   | 1   |
| 9   | 31x37cm    |        | 1   | 1   |
| 10  | 32x147.5cm |        | 1   | 1   |
| 11  | 39x150cm   |        | 1   | 1   |