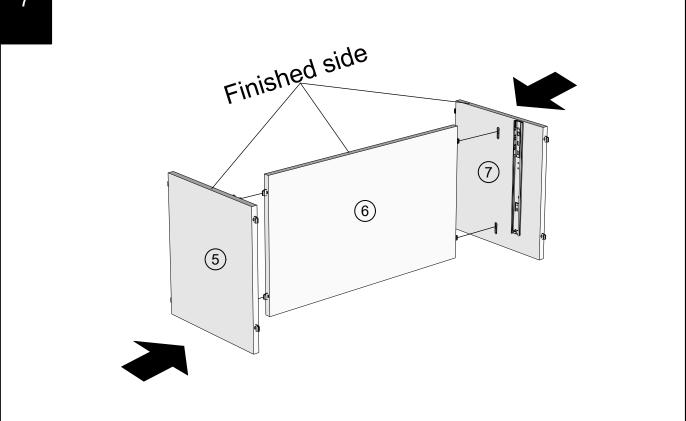

## NEXT FITTNGS ASSEMBLE INSTRUCTIONS

Push connector into housing to be jointed.

Make sure there is no gap between the panels.