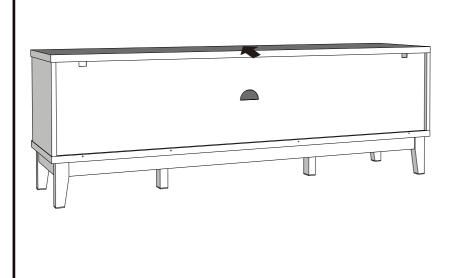

r and gas pipes. NB:Wall fixings are not included-Please source suitable fixing for your wall type. If in doubt please consult a qualified trades person.

Please ensure you secure your product to the wall for your and your family's safety before you use it.



### LANGTON LARGE TV UNIT

966226 Assembly instructions

15



| U139 | Ø4.5x15cm | 8 | not supplied |
|------|-----------|---|--------------|
| C12  | N/A       | 4 |              |



### LANGTON LARGE TV UNIT

966226 Assembly instructions



# NEXT LANGTON LARGE TV UNIT 966226 Assembly instructions

18





# LANGTON LARGE TV UNIT 966226

Assembly instructions

20

Note: Drawer will be permanently assembled once panel (17) is fitted.



21

E59



LANGTON LARGE TV UNIT 966226 Assembly instructions



#### LANGTON LARGE TV UNIT









# NEXT LANGTON LARGE TV UNIT 966226



# NEXT LANGTON LARGE TV UNIT 966226

#### Warnings

We suggest you retain these instructions for future reference.

Keep fittings out of children's reach and keep children well away from construction area.

This product should only be used on firm level ground.

Please periodically check all fittings and re-tighten as necessary.

Please do not sit or stand on your furniture.

Avoid exposing the furniture to excessive heat or direct sunlight as this can cause deterioration of the colour.

Unwrap all packaging materials and place the components on top of the carton box or on a clean floor to protect it from damage

#### Missing parts

If you are missing any fixtures and fittings for your product. Please contact our customer service team on 0333 77