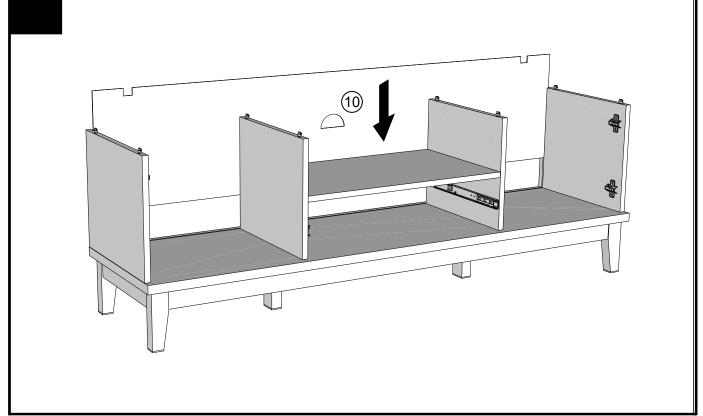

# **GETTING TO KNOW YOUR PRODUCT** 11) 10 (5) (8) (12)

NEXT LANGTON LARGE TV UNIT 966226
Assembly instructions

Components supplied. Please use this guide if you require replacement parts.

| Ref | Dimensions | Visual | Qty | Ctn |
|-----|------------|--------|-----|-----|
| 1   | 15x147cm   |        | 2   | 1   |
| 2   | 5x30cm     |        | 2   | 1   |
| 3   | 4.5x15cm   |        | 2   | 1   |
| 4   | 39x150cm   |        | 1   | 1   |
| 5   | 31x35cm    |        | 1   | 1   |
| 6   | 35x60cm    |        | 1   | 1   |
| 7   | 31x35cm    |        | 1   | 1   |
| 8   | 31x37cm    |        | 1   | 1   |
| 9   | 31x37cm    |        | 1   | 1   |
| 10  | 32x147.5cm |        | 1   | 1   |
| 11  | 39x150cm   |        | 1   | 1   |