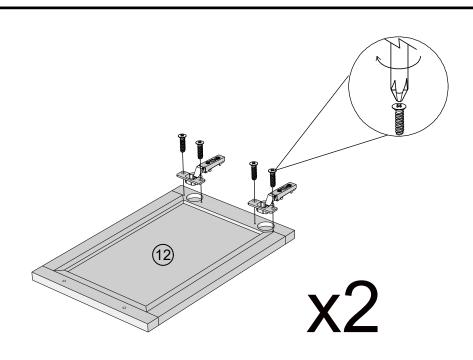

### LANGTON LARGE TV UNIT

966226 Assembly instructions

15

| U139 | Ø4.5x15cm | 8 | not supplied |
|------|-----------|---|--------------|
| C12  | N/A       | 4 |              |