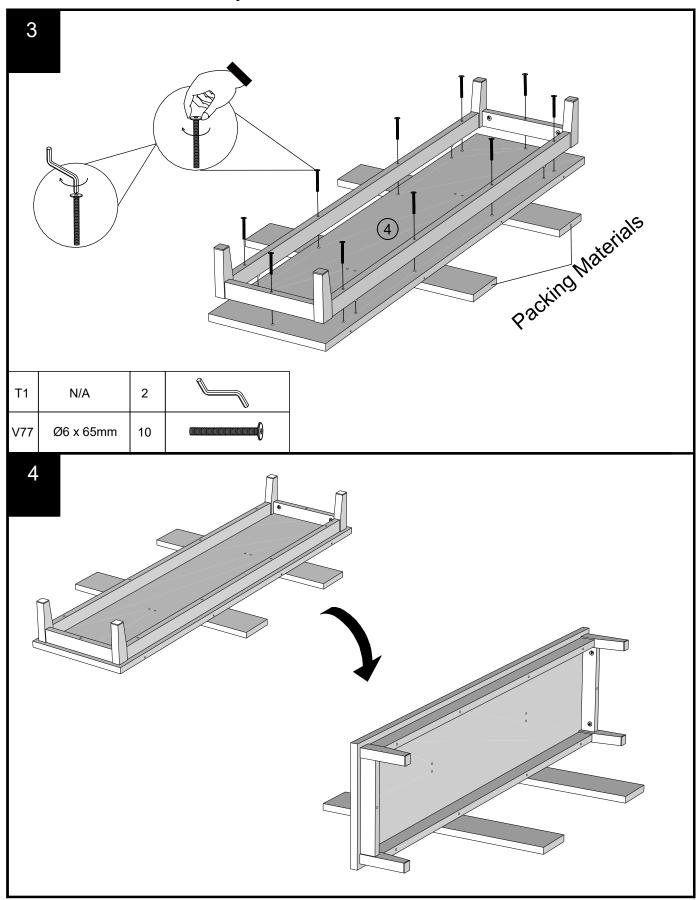

### Fixtures and fittings supplied (actual size)

| Ref  | Ref Dimensions |     | Spare Qty |
|------|----------------|-----|-----------|
| V77  | Ø6 x 65mm      | 10  | 2         |
| S41  | Ø4 x 16mm      | 2   | 1         |
| U139 | Ø4.5 x 15mm    | 8   | 1         |
| Y8   | Ø6 x 50mm      | 4   | 1         |
| B12  | Ø7.5 x 33mm    | 4   | 1         |
| В3   | Ø15 x 12mm     | 4   | 1         |
| D6   | Ø8 x 30mm      | N/A | 1         |