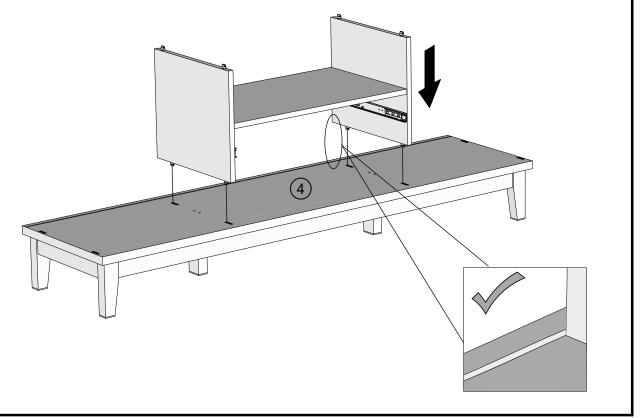

# **GETTING TO KNOW YOUR PRODUCT** 11) 10 (5) (8) (12)

NEXT LANGTON LARGE TV UNIT 966226
Assembly instructions

Components supplied. Please use this guide if you require replacement parts.

| Ref | Dimensions | Visual | Qty | Ctn |
|-----|------------|--------|-----|-----|
| 1   | 15x147cm   |        | 2   | 1   |
| 2   | 5x30cm     |        | 2   | 1   |
| 3   | 4.5x15cm   |        | 2   | 1   |
| 4   | 39x150cm   |        | 1   | 1   |
| 5   | 31x35cm    |        | 1   | 1   |
| 6   | 35x60cm    |        | 1   | 1   |
| 7   | 31x35cm    |        | 1   | 1   |
| 8   | 31x37cm    |        | 1   | 1   |
| 9   | 31x37cm    |        | 1   | 1   |
| 10  | 32x147.5cm |        | 1   | 1   |
| 11  | 39x150cm   |        | 1   | 1   |