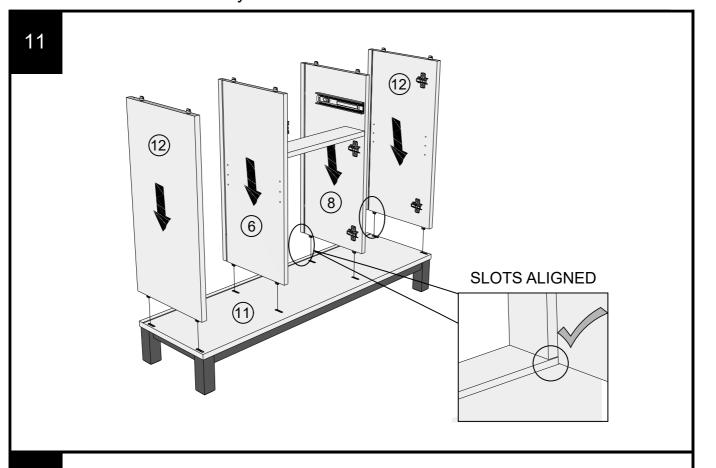

#### Fixtures and fittings supplied ( not to scale)

| i ixtaioo ana iittiiigo oappiioa ( iiot to ooalo) |            |     |           |        |  |
|---------------------------------------------------|------------|-----|-----------|--------|--|
| Ref                                               | Dimensions | Qty | Spare Qty | Visual |  |
| C11                                               | N/A        | 6   | N/A       |        |  |
| E39                                               | N/A        | 4   | N/A       |        |  |
| T39                                               | N/A        | 2   | N/A       |        |  |
| T1                                                | N/A        | 2   | N/A       |        |  |
| T38                                               | N/A        | 9   | 1         |        |  |