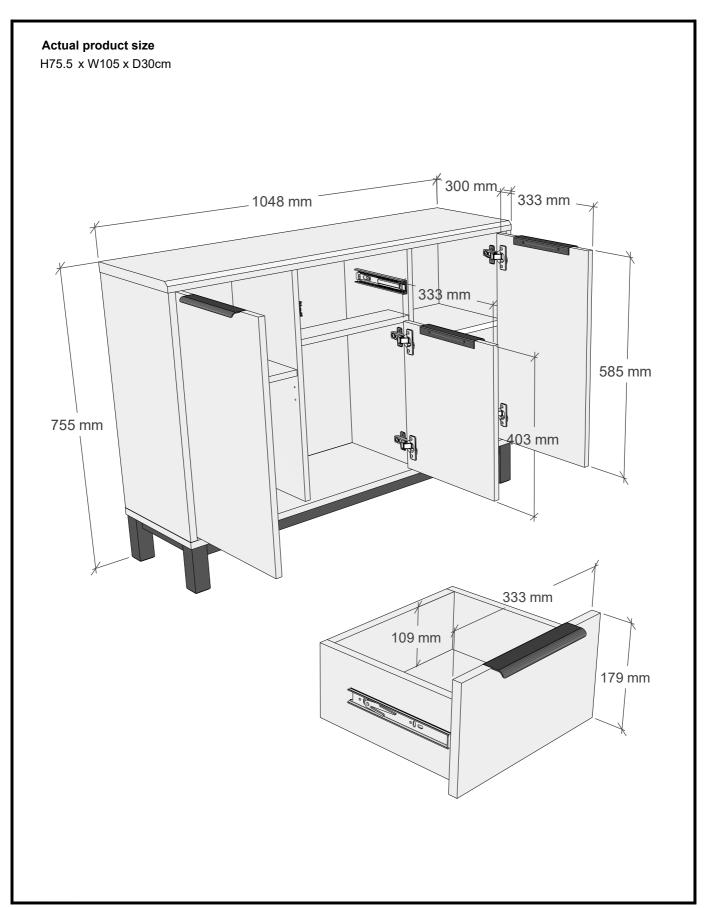

.

Please ensure you secure your product to the wall for your and your family's safety before you use it.



 ${\tt BRONX\,IGHT\,/\,BRONX\,BLACK\,/\,BRONX\,BLACK\,AND\,DARK\,/\,BRONX\,White\,Compact\,Large\,Sideboard}$ 



 ${\tt BRONX\,IGHT\,/\,BRONX\,BLACK\,/\,BRONX\,BLACK\,AND\,DARK\,/\,BRONX\,White\,Compact\,Large\,Sideboard}$ 



 ${\tt BRONX\,IGHT\,/\,BRONX\,BLACK\,/\,BRONX\,BLACK\,AND\,DARK\,/\,BRONX\,White\,Compact\,Large\,Sideboard}$ 

T45556/A79660/C38734/166103/970155 Assembly instructions

Left side 21 Right side (5)

BRONX / BRONX LIGHT / BRONX BLACK / BRONX BLACK AND DARK / BRONX WHITE COMPACT LARGE SIDEBOARD T45556/A79660/C38734/166103/970155



BRONX / BRONX LIGHT / BRONX BLACK / BRONX BLACK AND DARK / BRONX WHITE COMPACT LARGE SIDEBOARD T45556/A79660/C38734/166103/970155



Produced in China for Next Retail Ltd. T45556/A79660/C38734/166103/970155-2024-V1.



#### BRONX / BRONX LIGHT / BRONX BLACK / BRONX BLACK AND DARK / BRONX WHITE COMPACT LARGE SIDEBOARD

#### T45556/A79660/C38734/166103/970155

#### Warnings

We suggest you retain these instructions for future reference.

Keep fittings out of children's reach and keep children well away from construction area.

This product should only be used on firm level ground.

Please periodically check all fittings and re-tighten as necessary.

Please do not sit or stand on your furniture.

Avoid exposing the furniture to excessive heat or direct sunlight as this can cause deterioration of the colour.

Unwrap all packaging materials and place the components on top of the carton box or on a clean floor to protect it