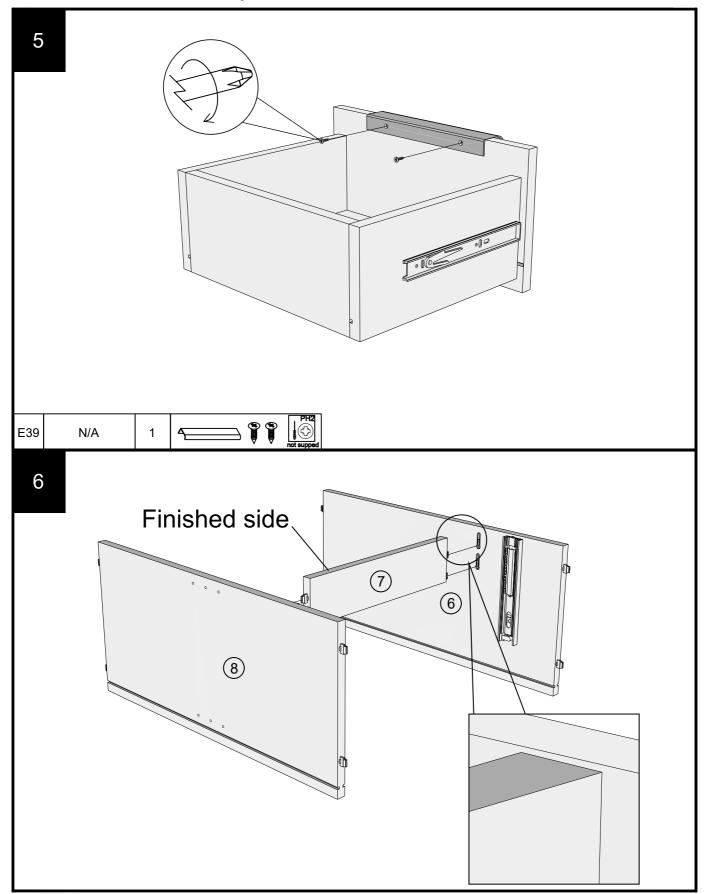

#### Fixtures and fittings supplied ( not to scale)

| i ixtaioo ana iittiiigo oappiioa ( iiot to ooalo) |            |     |           |        |  |
|---------------------------------------------------|------------|-----|-----------|--------|--|
| Ref                                               | Dimensions | Qty | Spare Qty | Visual |  |
| C11                                               | N/A        | 6   | N/A       |        |  |
| E39                                               | N/A        | 4   | N/A       |        |  |
| T39                                               | N/A        | 2   | N/A       |        |  |
| T1                                                | N/A        | 2   | N/A       |        |  |
| T38                                               | N/A        | 9   | 1         |        |  |