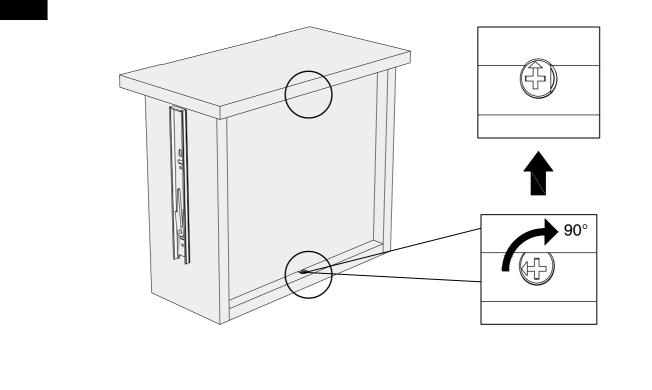

| N/A        | 6   | N/A       |        |  |
| E39                                               | N/A        | 4   | N/A       |        |  |
| T39                                               | N/A        | 2   | N/A       |        |  |
| T1                                                | N/A        | 2   | N/A       |        |  |
| T38                                               | N/A        | 9   | 1         |        |  |

 ${\tt BRONX\,IGHT\,/\,BRONX\,BLACK\,/\,BRONX\,BLACK\,AND\,DARK\,/\,BRONX\,White\,Compact\,Large\,Sideboard}$ 



 ${\tt BRONX\,IGHT\,/\,BRONX\,BLACK\,/\,BRONX\,BLACK\,AND\,DARK\,/\,BRONX\,White\,Compact\,Large\,Sideboard}$ 

T45556/A79660/C38734/166103/970155 Assembly instructions

Note: Drawer will be permanently 3 assembled once panel 5 is fitted. (5) 4



BRONX / BRONX LIGHT / BRONX BLACK / BRONX BLACK AND DARK / BRONX WHITE COMPACT LARGE SIDEBOARD



BRONX / BRONX LIGHT / BRONX BLACK / BRONX BLACK AND DARK / BRONX WHITE COMPACT LARGE SIDEBOARD

T45556/A79660/C38734/166103/970155 Assembly instructions

7 4 V36 Ø6x14mm 8 V68 Ø6x40mm

 ${\tt BRONX\,IGHT\,/\,BRONX\,BLACK\,/\,BRONX\,BLACK\,AND\,DARK\,/\,BRONX\,White\,Compact\,Large\,Sideboard}$ 



BRONX / BRONX LIGHT / BRONX BLACK / BRONX BLACK AND DARK / BRONX WHITE COMPACT LARGE SIDEBOARD

T45556/A79660/C38734/166103/970155 Assembly instructions



12



 ${\tt BRONX\,IGHT\,/\,BRONX\,BLACK\,/\,BRONX\,BLACK\,AND\,DARK\,/\,BRONX\,White\,Compact\,Large\,Sideboard}$ 

T45556/A79660/C38734/166103/970155 Assembly instructions

13



14



 ${\tt BRONX\,IGHT\,/\,BRONX\,BLACK\,/\,BRONX\,BLACK\,AND