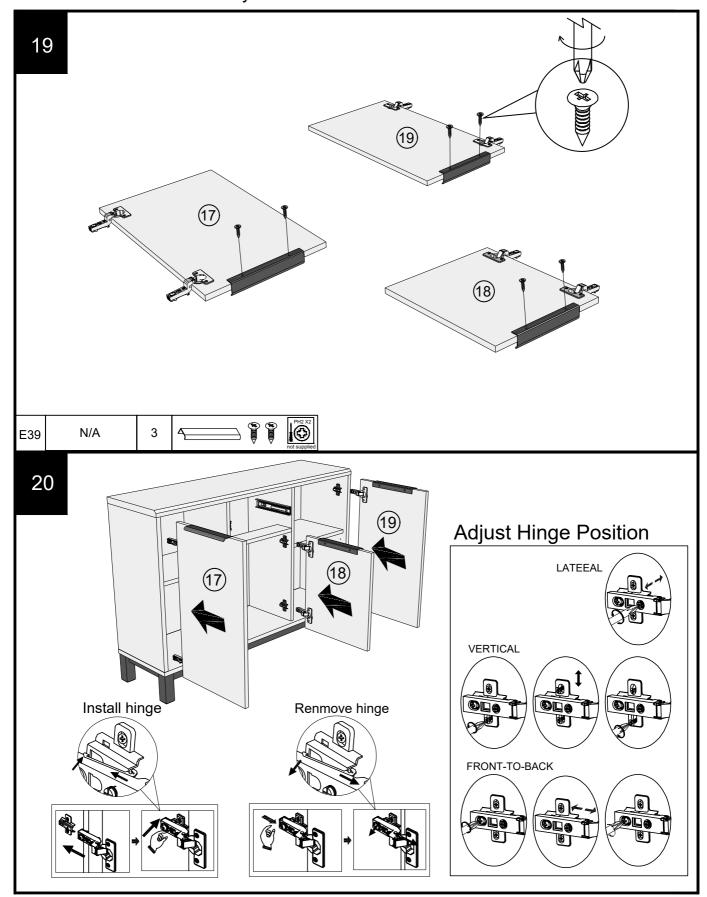

BRONX / BRONX LIGHT / BRONX BLACK / BRONX BLACK AND DARK / BRONX WHITE COMPACT LARGE SIDEBOARD

T45556/A79660/C38734/166103/970155 Assembly instructions

12

 ${\tt BRONX\,IGHT\,/\,BRONX\,BLACK\,/\,BRONX\,BLACK\,AND\,DARK\,/\,BRONX\,White\,Compact\,Large\,Sideboard}$ 

T45556/A79660/C38734/166103/970155 Assembly instructions

13

14

 ${\tt BRONX\,IGHT\,/\,BRONX\,BLACK\,/\,BRONX\,BLACK\,AND\,DARK\,/\,BRONX\,White\,Compact\,Large\,Sideboard}$ 

BRONX / BRONX LIGHT / BRONX BLACK / BRONX BLACK AND DARK / BRONX WHITE COMPACT LARGE SIDEBOARD