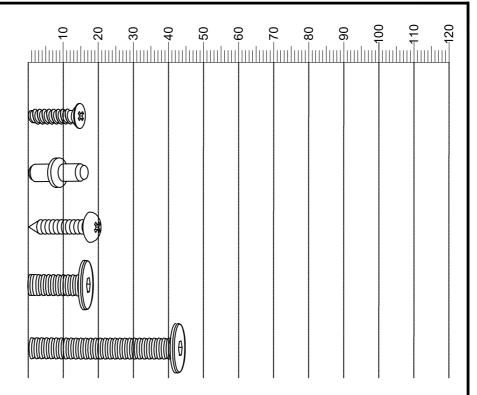

### Fixtures and fittings supplied (actual size)

| Re  | Ref Dimensions |             | Qty | Spare Qty |
|-----|----------------|-------------|-----|-----------|
| U13 | 39             | Ø4.5 x 15mm | 12  | 2         |
| P3  |                | Ø5 x 16mm   | 8   | 1         |
| S4  | .1             | Ø4 x 16mm   | 2   | 1         |
| V3  | 6              | Ø6 x 14mm   | 4   | 1         |
| V6  | 8              | Ø6 x 40mm   | 8   | 1         |