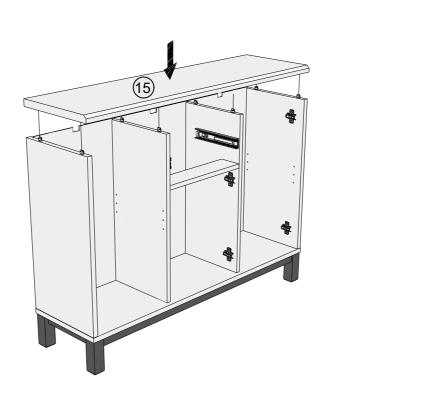

T45556/A79660/C38734/166103/970155 Assembly instructions

Note: Drawer will be permanently 3 assembled once panel 5 is fitted. (5) 4

BRONX / BRONX LIGHT / BRONX BLACK / BRONX BLACK AND DARK / BRONX WHITE COMPACT LARGE SIDEBOARD