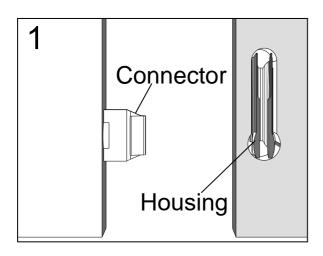

Push connector into housing to be jointed.

Make sure there is no gap between the panels.

 ${\tt BRONX\,IGHT\,/\,BRONX\,BLACK\,/\,BRONX\,BLACK\,AND\,DARK\,/\,BRONX\,White\,Compact\,Large\,Sideboard}$ 

T45556/A79660/C38734/166103/970155 Assembly instructions