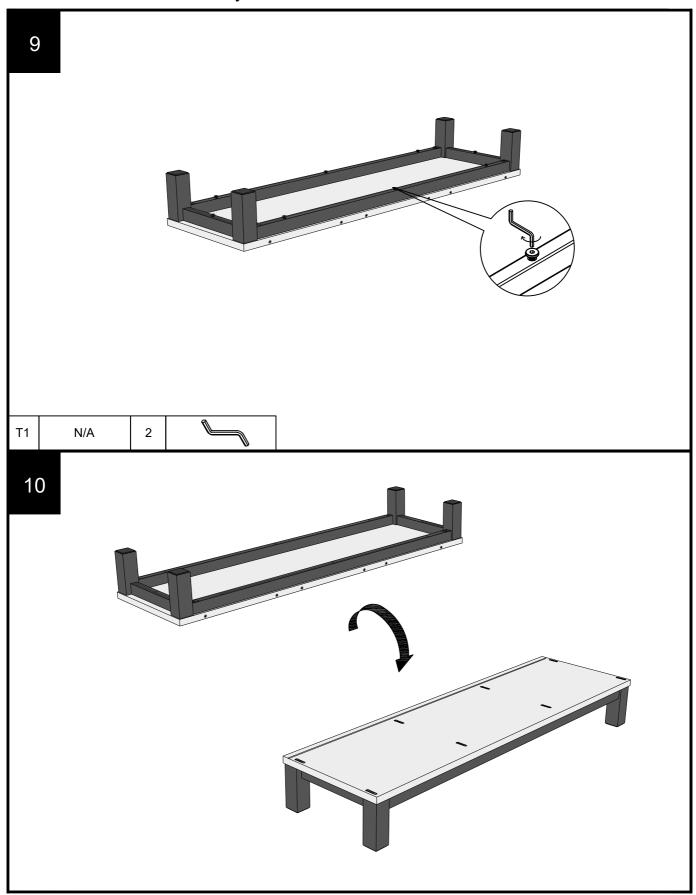

T45556/A79660/C38734/166103/970155 Assembly instructions

Note: Drawer will be permanently 3 assembled once panel 5 is fitted. (5) 4

BRONX / BRONX LIGHT / BRONX BLACK / BRONX BLACK AND DARK / BRONX WHITE COMPACT LARGE SIDEBOARD