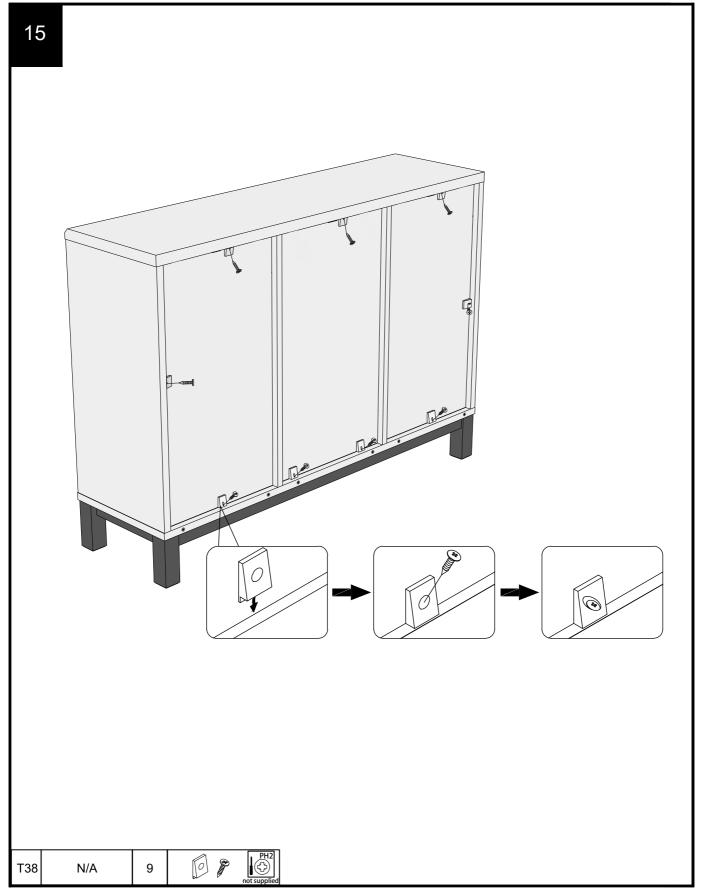

#### Fixtures and fittings supplied ( not to scale)

| i ixtaioo ana iittiiigo oappiioa ( iiot to ooalo) |            |     |           |        |  |
|---------------------------------------------------|------------|-----|-----------|--------|--|
| Ref                                               | Dimensions | Qty | Spare Qty | Visual |  |
| C11                                               | N/A        | 6   | N/A       |        |  |
| E39                                               | N/A        | 4   | N/A       |        |  |
| T39                                               | N/A        | 2   | N/A       |        |  |
| T1                                                | N/A        | 2   | N/A       |        |  |
| T38                                               | N/A        | 9   | 1         |        |  |