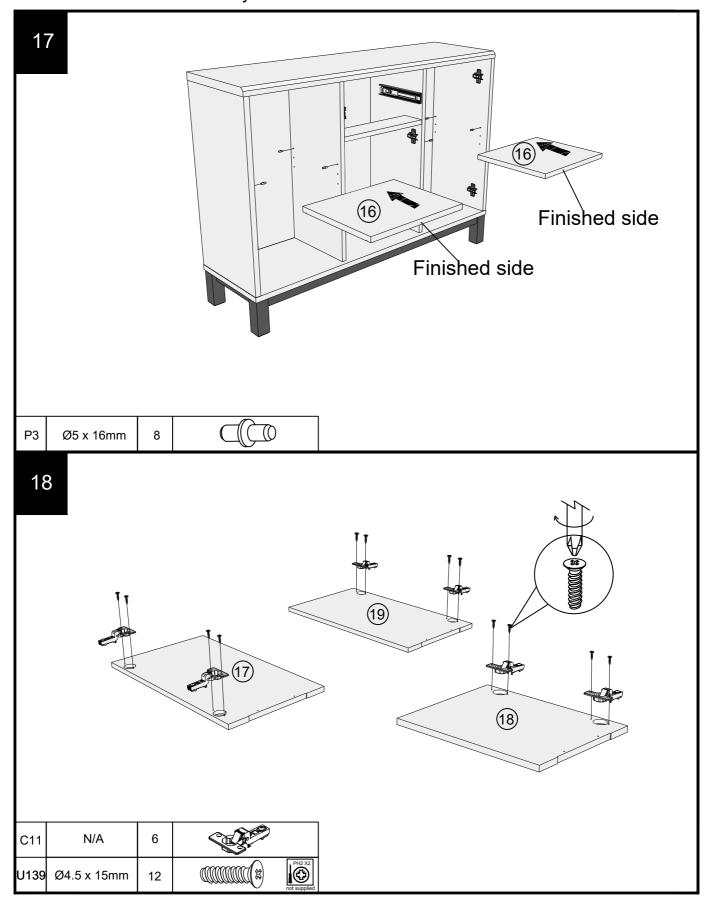

BRONX / BRONX LIGHT / BRONX BLACK / BRONX BLACK AND DARK / BRONX WHITE COMPACT LARGE SIDEBOARD

T45556/A79660/C38734/166103/970155 Assembly instructions

7 4 V36 Ø6x14mm 8 V68 Ø6x40mm

 ${\tt BRONX\,IGHT\,/\,BRONX\,BLACK\,/\,BRONX\,BLACK\,AND\,DARK\,/\,BRONX\,White\,Compact\,Large\,Sideboard}$ 

BRONX / BRONX LIGHT / BRONX BLACK / BRONX BLACK AND DARK / BRONX WHITE COMPACT LARGE SIDEBOARD

T45556/A79660/C38734/166103/970155 Assembly instructions

12

 ${\tt BRONX\,IGHT\,/\,BRONX\,BLACK\,/\,BRONX\,BLACK\,AND\,DARK\,/\,BRONX\,White\,Compact\,Large\,Sideboard}$ 