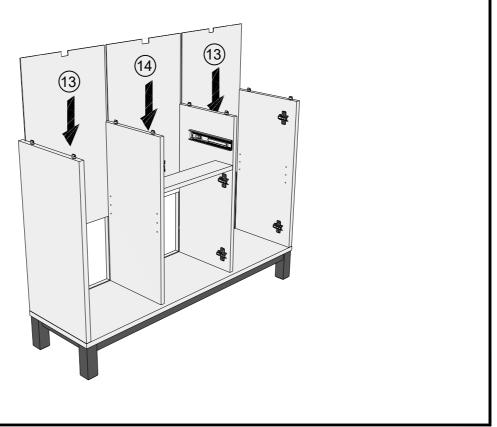

BRONX / BRONX LIGHT / BRONX BLACK / BRONX BLACK AND DARK / BRONX WHITE COMPACT LARGE SIDEBOARD

T45556/A79660/C38734/166103/970155 Assembly instructions

12

 ${\tt BRONX\,IGHT\,/\,BRONX\,BLACK\,/\,BRONX\,BLACK\,AND\,DARK\,/\,BRONX\,White\,Compact\,Large\,Sideboard}$ 

T45556/A79660/C38734/166103/970155 Assembly instructions

13

14

 ${\tt BRONX\,IGHT\,/\,BRONX\,BLACK\,/\,BRONX\,BLACK\,AND\,DARK\,/\,BRONX\,White\,Compact\,Large\,Sideboard}$ 

BRONX / BRONX LIGHT / BRONX BLACK / BRONX BLACK AND DARK / BRONX WHITE COMPACT LARGE SIDEBOARD