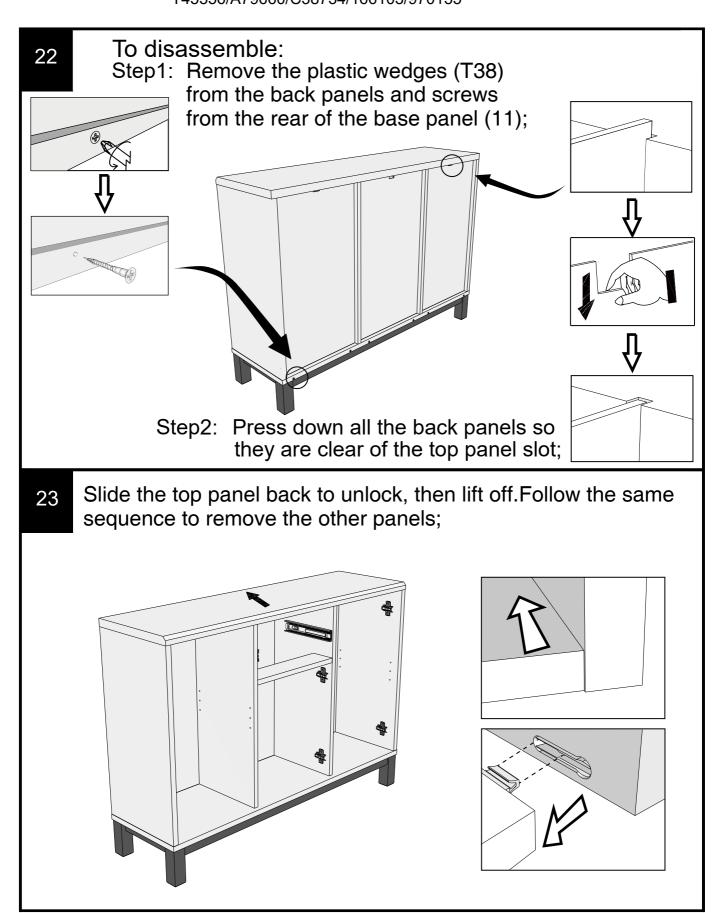

T45556/A79660/C38734/166103/970155 Assembly instructions

13

14

 ${\tt BRONX\,IGHT\,/\,BRONX\,BLACK\,/\,BRONX\,BLACK\,AND\,DARK\,/\,BRONX\,White\,Compact\,Large\,Sideboard}$ 

BRONX / BRONX LIGHT / BRONX BLACK / BRONX BLACK AND DARK / BRONX WHITE COMPACT LARGE SIDEBOARD

#### T45556/A79660/C38734/166103/970155 Assembly instructions

16

We recommend the use of the wall attachment bracket/strap provided for safety reasons. Secure the strap to the wall with an appropriate screw and wall plug for your wall type (not provided). To hide the strap behind the unit, drill the hole lower than the top of unit.