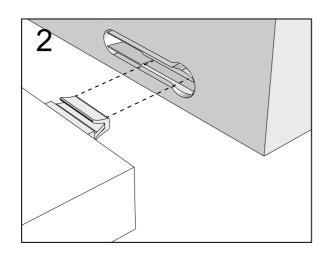

Push connector into housing to be jointed.

Make sure there is no gap between the panels.

 ${\tt BRONX\,IGHT\,/\,BRONX\,BLACK\,/\,BRONX\,BLACK\,AND\,DARK\,/\,BRONX\,White\,Compact\,Large\,Sideboard}$ 

T45556/A79660/C38734/166103/970155 Assembly instructions