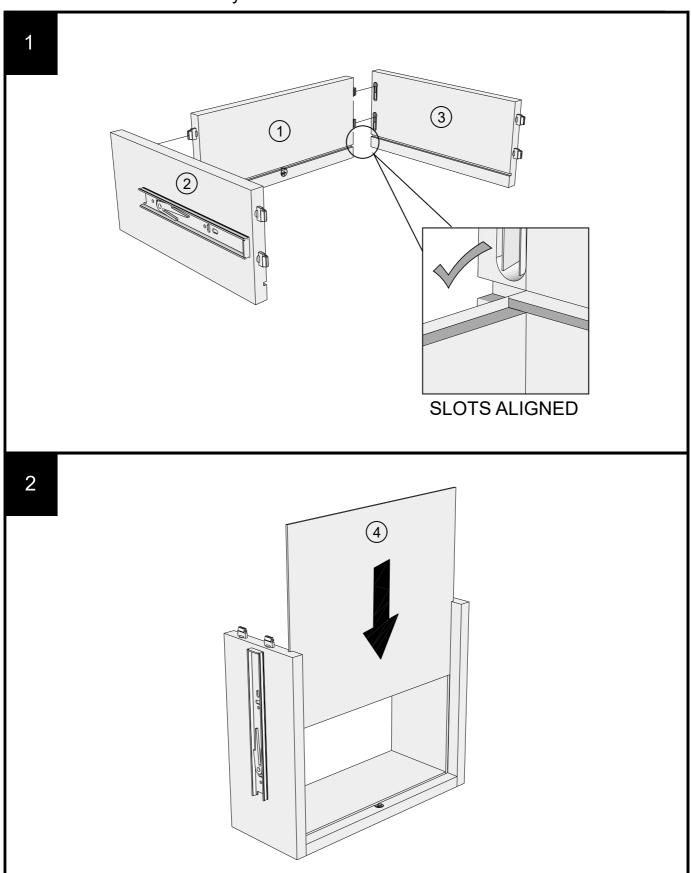

T45556/A79660/C38734/166103/970155 Assembly instructions

Note: Drawer will be permanently 3 assembled once panel 5 is fitted. (5) 4

BRONX / BRONX LIGHT / BRONX BLACK / BRONX BLACK AND DARK / BRONX WHITE COMPACT LARGE SIDEBOARD