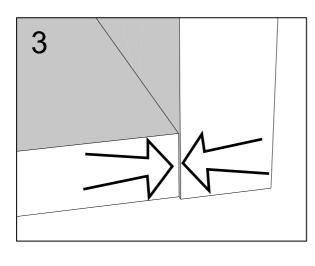

Push connector into housing to be jointed.

Make sure there is no gap between the panels.

 ${\tt BRONX\,IGHT\,/\,BRONX\,BLACK\,/\,BRONX\,BLACK\,AND\,DARK\,/\,BRONX\,White\,Compact\,Large\,Sideboard}$ 

T45556/A79660/C38734/166103/970155 Assembly instructions