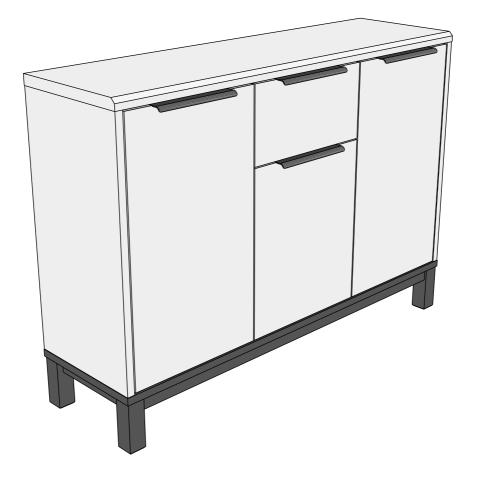

BRONX / BRONX LIGHT / BRONX BLACK / BRONX BLACK AND DARK / BRONX WHITE COMPACT LARGE SIDEBOARD

T45556/A79660/C38734/166103/970155

Assembly instructions

#### Actual product size

H75.5 x W105 x D30cm