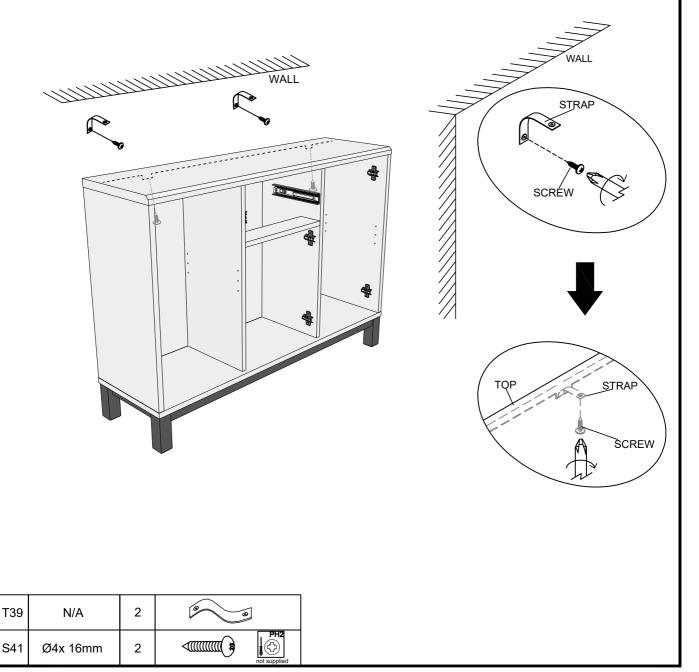

#### T45556/A79660/C38734/166103/970155 Assembly instructions

16

We recommend the use of the wall attachment bracket/strap provided for safety reasons. Secure the strap to the wall with an appropriate screw and wall plug for your wall type (not provided). To hide the strap behind the unit, drill the hole lower than the top of unit.

Attach the other end of the strap to the underside of the top panel with screw.

Warning: Always ensure intended wall area to be drilled is free from hidden electrical wires, water and gas pipes. NB:Wall fixings are not included-Please source suitable fixing for your wall type.

If in doubt please consult a qualified trades person.

Please ensure you secure your product to the wall for your and your family's safety before you use it.

 ${\tt BRONX\,IGHT\,/\,BRONX\,BLACK\,/\,BRONX\,BLACK\,AND\,DARK\,/\,BRONX\,White\,Compact\,Large\,Sideboard}$ 