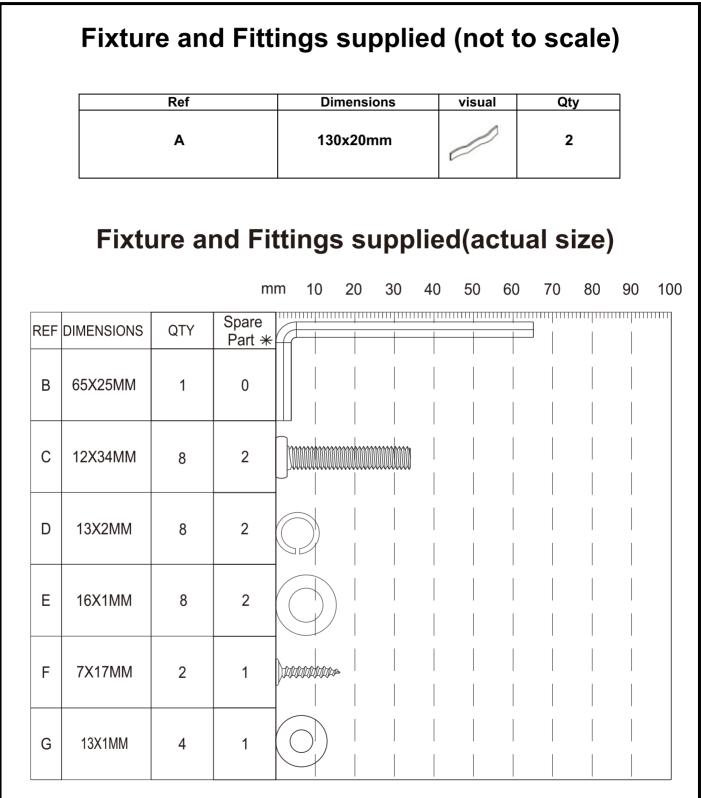

# NEXT SLOANE DRESSING TABLE

406101/818395/579618/330428/344267/972163/284268

Assembly instructions

\* Just to let you know we have included a small quantity of fixings in case of mishap, so don't worry if you've got a few left when you've finished.