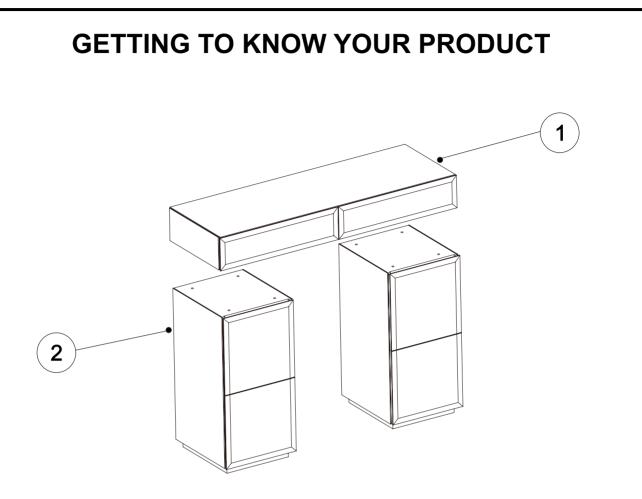

## **Component supplied**

| Ref | Dimensions  | visual | Qty |
|-----|-------------|--------|-----|
| 1   | 122x41x15cm |        | 1   |
| 2   | 36x41x67cm  |        | 2   |

Produced in China for Next Retail Ltd. 406101/818395/579618/330428/344267/972163/284268-2019-V2