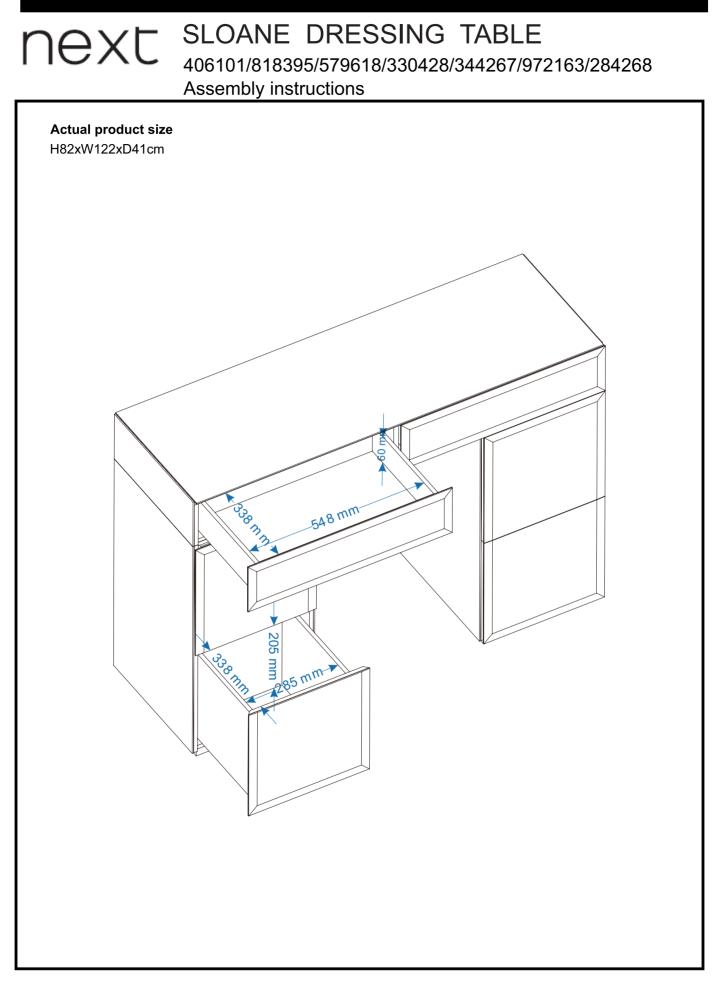

## SLOANE DRESSING TABLE next

406101/818395/579618/330428/344267/972163/284268 Assembly instructions