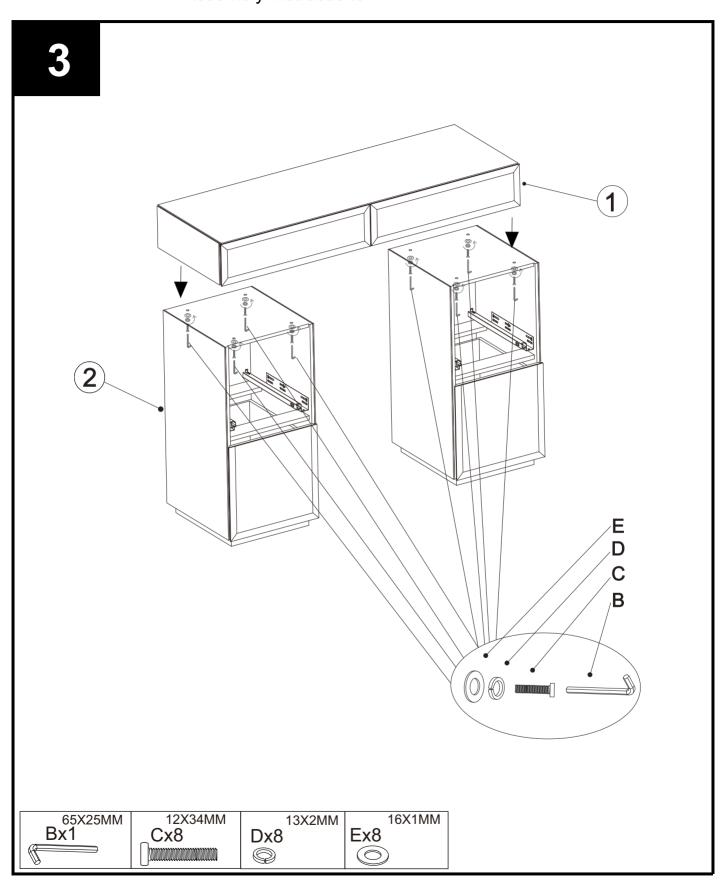

## **Component supplied**

| Ref | Dimensions  | visual | Qty |
|-----|-------------|--------|-----|
| 1   | 122x41x15cm |        | 1   |
| 2   | 36x41x67cm  |        | 2   |

Produced in China for Next Retail Ltd. 406101/818395/579618/330428/344267/972163/284268-2019-V2