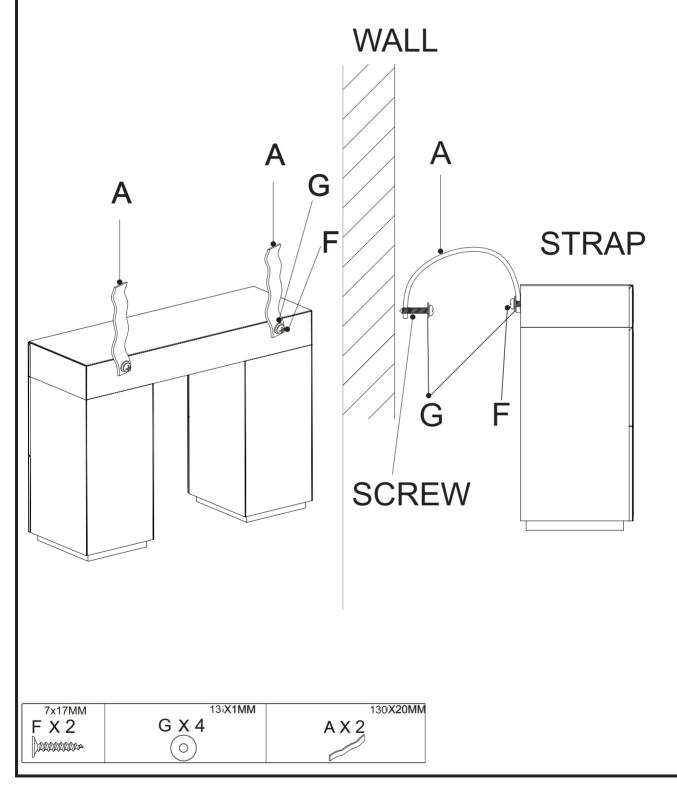

#### PRODUCT SUPPLIED WITH WALL FIXING STRAPS

## 6

We recommend the use of the wall strap provided for safety reasons. Wall fixing are not included please source suitable fixing for your wall type. If in doubt, please consult a qualified tradesperson. WARNING: Always ensure the wall to be drilled is free from hidden electrical wires, water and gas pipes.