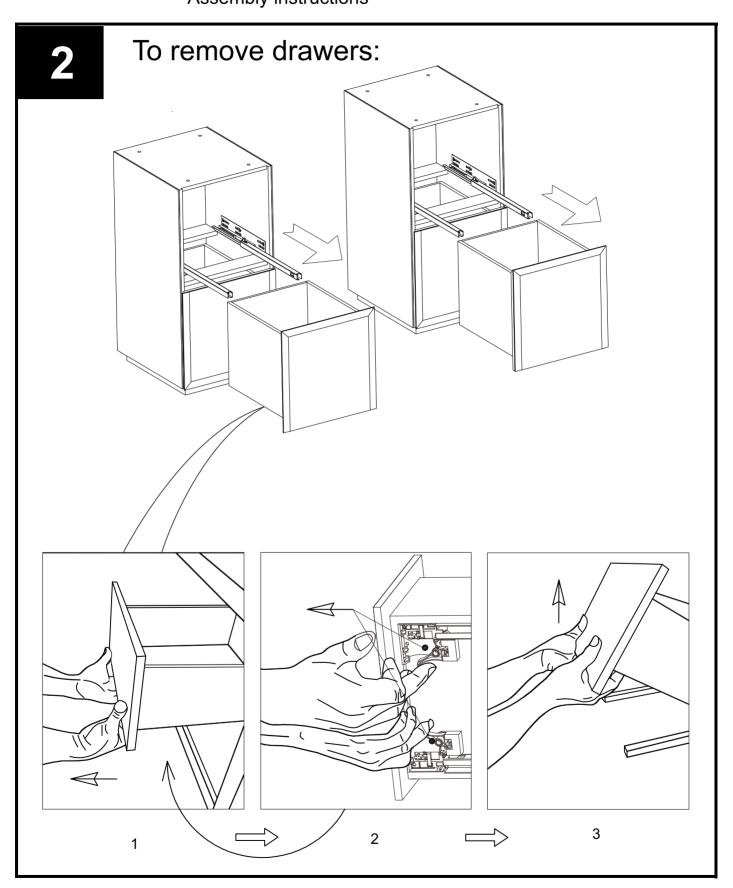

Unwrap all packaging materials and place the components on top of the carton box or on a clean floor to protect it from damage.

#### Do's

We suggest you spend a short time reading through this leaflet before you start.

When you are ready to start, make sure that you have the right tools and plenty of space.

Unwrap all packaging materials and place the components on a clean surface to protect it from damage.

For self-assembled products, we recommend that the packaging is used to protect the surfaces during assembly.

Carefully check that you have all the parts before beginning assembly.

Due to the size of the product we recommend that it is unpacked in the room intended for use.