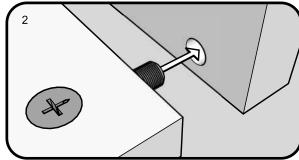

#### TITUS TIGHTENING INSTRUCTIONS

Line up the arrow on the CAM with the PIN.

Push the pins into the holes in the panel to be joined.

Make sure there is no gap between the panels.

Use a cross-point screwdriver (PH2 or PZ2 is ideal) to tighten the cams and lock the panels together.

The panels are locked when each cam is turned to between 1/2 and 2/3 of a full turn (Maximum rotation)

Next Retail Ltd, Desford Road, Enderby, Leicester, LE19 4AT