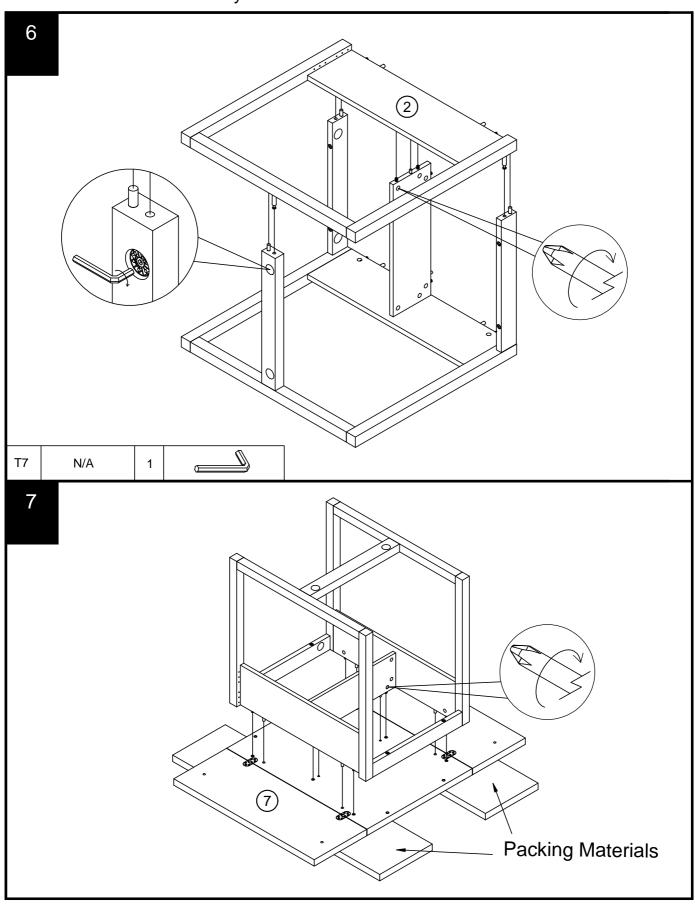

#### Fixtures and fittings supplied ( not to scale)

| Tixtures and fittings supplied ( not to soule) |            |     |           |        |  |  |  |
|------------------------------------------------|------------|-----|-----------|--------|--|--|--|
| Ref                                            | Dimensions | Qty | Spare Qty | Visual |  |  |  |
| P19                                            | N/A        | 4   | N/A       |        |  |  |  |
| H27                                            | N/A        | 8   | N/A       |        |  |  |  |
| T1                                             | N/A        | 2   | N/A       |        |  |  |  |
| T7                                             | N/A        | 1   | N/A       |        |  |  |  |