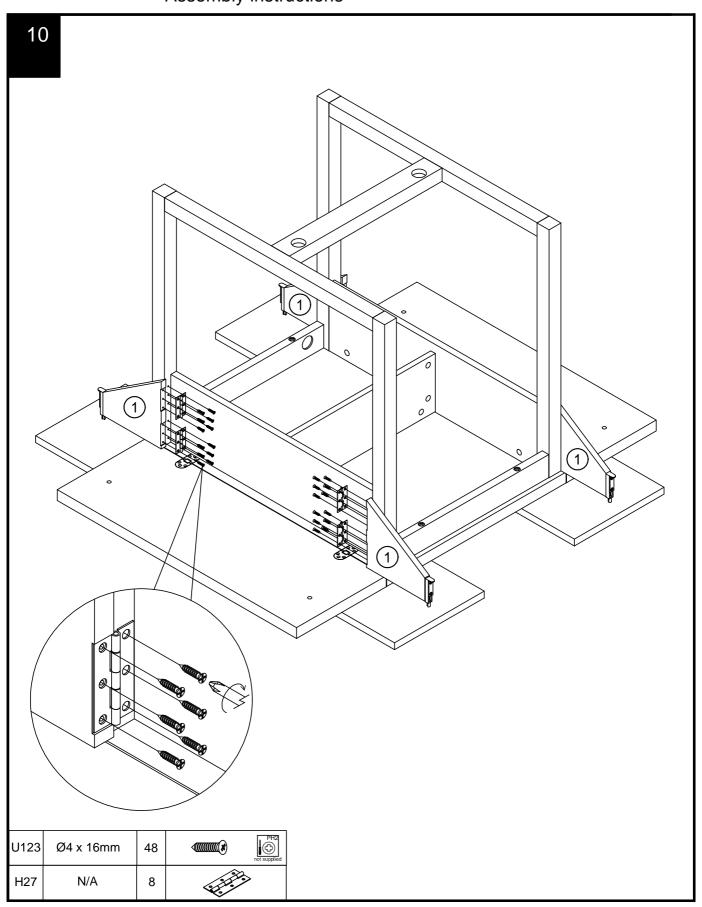

#### Fixtures and fittings supplied (actual size)

| Ref  | Dimensions  | Qty | Spare Qty |  |  |  |  |  |
|------|-------------|-----|-----------|--|--|--|--|--|
| В3   | Ø15 x 12mm  | N/A | 2         |  |  |  |  |  |
| B8   | Ø8 x 38mm   | N/A | 2         |  |  |  |  |  |
| D9   | Ø10 x 40mm  | N/A | 2         |  |  |  |  |  |
| D6   | Ø8 x 30mm   | N/A | 1         |  |  |  |  |  |
| B24  | Ø8.5 x 63mm | 6   | N/A       |  |  |  |  |  |
| B25  | Ø35 x 17mm  | 6   | N/A       |  |  |  |  |  |
| U123 | Ø4 x 16mm   | 48  | 2         |  |  |  |  |  |
| U151 | Ø4 x 25mm   | 8   | 1         |  |  |  |  |  |
| V97  | Ø6 x 80mm   | 4   | N/A       |  |  |  |  |  |