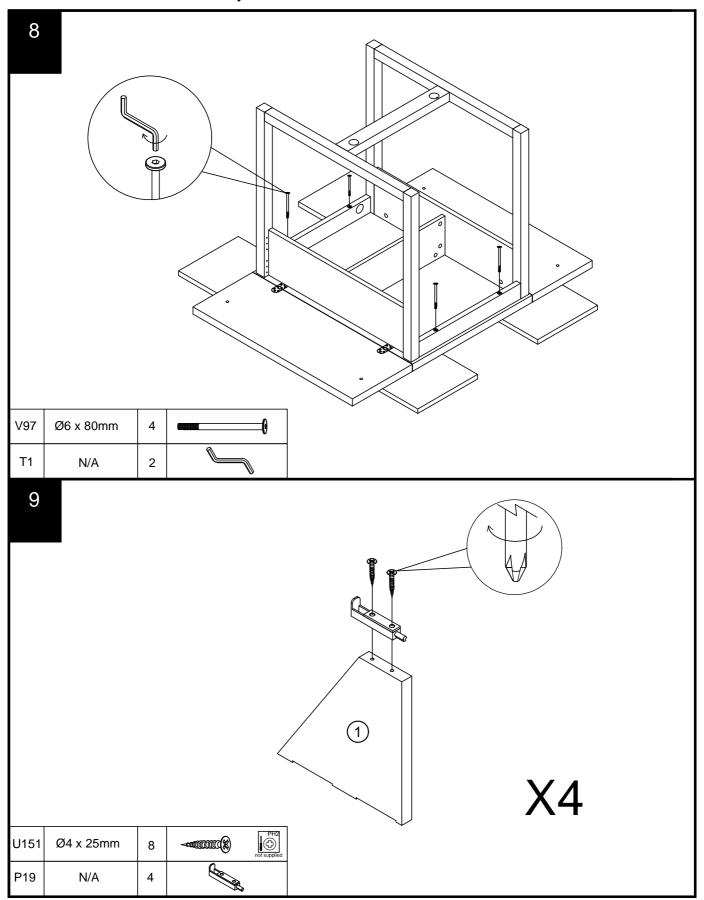

#### Fixtures and fittings supplied (actual size)

| Ref  | Dimensions  | Qty | Spare Qty |  |  |  |  |  |
|------|-------------|-----|-----------|--|--|--|--|--|
| В3   | Ø15 x 12mm  | N/A | 2         |  |  |  |  |  |
| B8   | Ø8 x 38mm   | N/A | 2         |  |  |  |  |  |
| D9   | Ø10 x 40mm  | N/A | 2         |  |  |  |  |  |
| D6   | Ø8 x 30mm   | N/A | 1         |  |  |  |  |  |
| B24  | Ø8.5 x 63mm | 6   | N/A       |  |  |  |  |  |
| B25  | Ø35 x 17mm  | 6   | N/A       |  |  |  |  |  |
| U123 | Ø4 x 16mm   | 48  | 2         |  |  |  |  |  |
| U151 | Ø4 x 25mm   | 8   | 1         |  |  |  |  |  |
| V97  | Ø6 x 80mm   | 4   | N/A       |  |  |  |  |  |

#### Fixtures and fittings supplied ( not to scale)

| Tixtures and fittings supplied ( not to soule) |            |     |           |        |  |  |  |
|------------------------------------------------|------------|-----|-----------|--------|--|--|--|
| Ref                                            | Dimensions | Qty | Spare Qty | Visual |  |  |  |
| P19                                            | N/A        | 4   | N/A       |        |  |  |  |
| H27                                            | N/A        | 8   | N/A       |        |  |  |  |
| T1                                             | N/A        | 2   | N/A       |        |  |  |  |
| T7                                             | N/A        | 1   | N/A       |        |  |  |  |