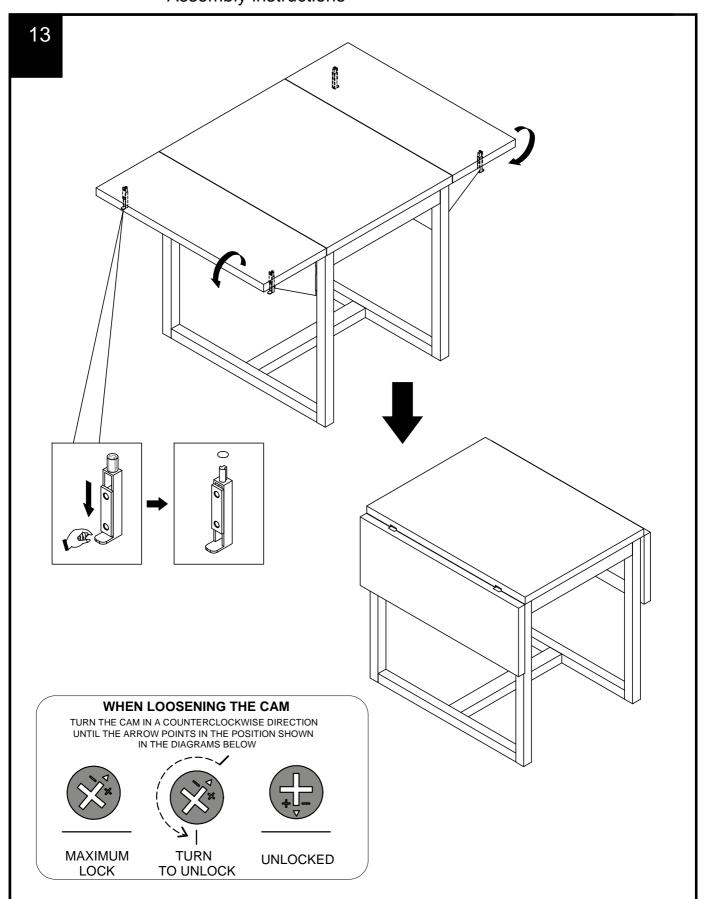

#### TITUS TIGHTENING INSTRUCTIONS

Line up the arrow on the CAM with the PIN.

Push the pins into the holes in the panel to be joined.

Make sure there is no gap between the panels.

Use a cross-point screwdriver (PH2 or PZ2 is ideal) to tighten the cams and lock the panels together.

The panels are locked when each cam is turned to between 1/2 and 2/3 of a full turn (Maximum rotation)

Next Retail Ltd, Desford Road, Enderby, Leicester, LE19 4AT