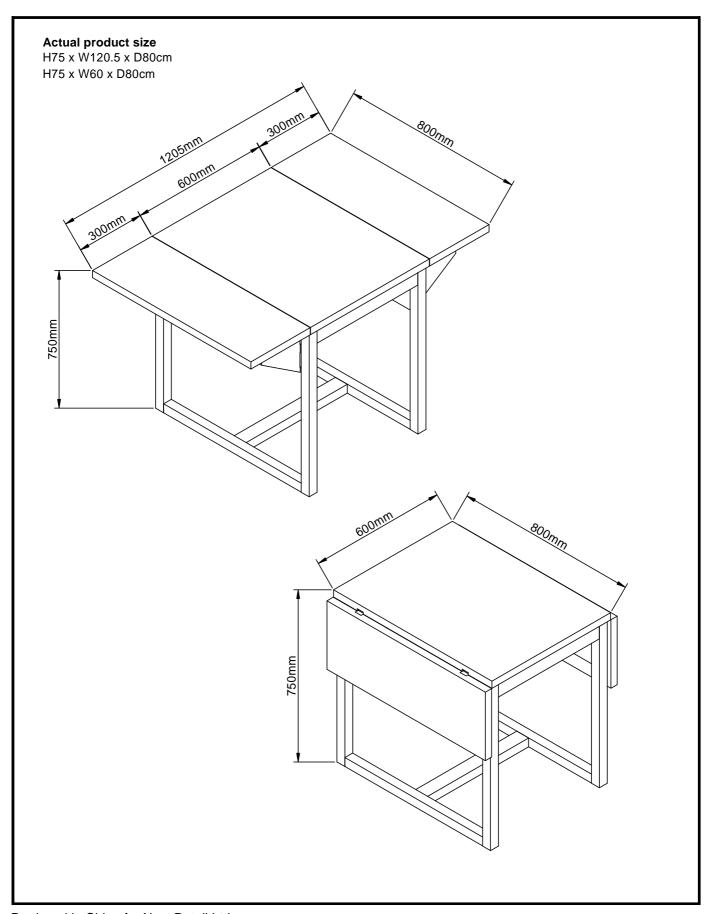

|     |           |        |  |  |  |
|------------------------------------------------|------------|-----|-----------|--------|--|--|--|
| Ref                                            | Dimensions | Qty | Spare Qty | Visual |  |  |  |
| P19                                            | N/A        | 4   | N/A       |        |  |  |  |
| H27                                            | N/A        | 8   | N/A       |        |  |  |  |
| T1                                             | N/A        | 2   | N/A       |        |  |  |  |
| T7                                             | N/A        | 1   | N/A       |        |  |  |  |





# BRONX COMPACT DOUBLE EXTENDER DINING TABLE 972250 Assembly instructions

5



















# BRONX COMPACT DOUBLE EXTENDER DINING TABLE 972250



## BRONX COMPACT DOUBLE EXTENDER DINING TABLE 972250

#### Warnings

We suggest you retain these instructions for future reference.

Keep fittings out of children's reach and keep children well away from construction area.

This product should only be used on firm level ground.

Please periodically check all fittings and re-tighten as necessary.

Please do not sit or stand on your furniture.

Avoid exposing the furniture to excessive heat or direct sunlight as this can cause deterioration of the colour.

Unwrap all packaging materials and place the components on top of the carton box or on a clean floor to protect it from damage

#### Missing parts

If you are missing any fixtures and fittings for your product. Please contact our customer service team on 0333 777 8999 and they will be ha