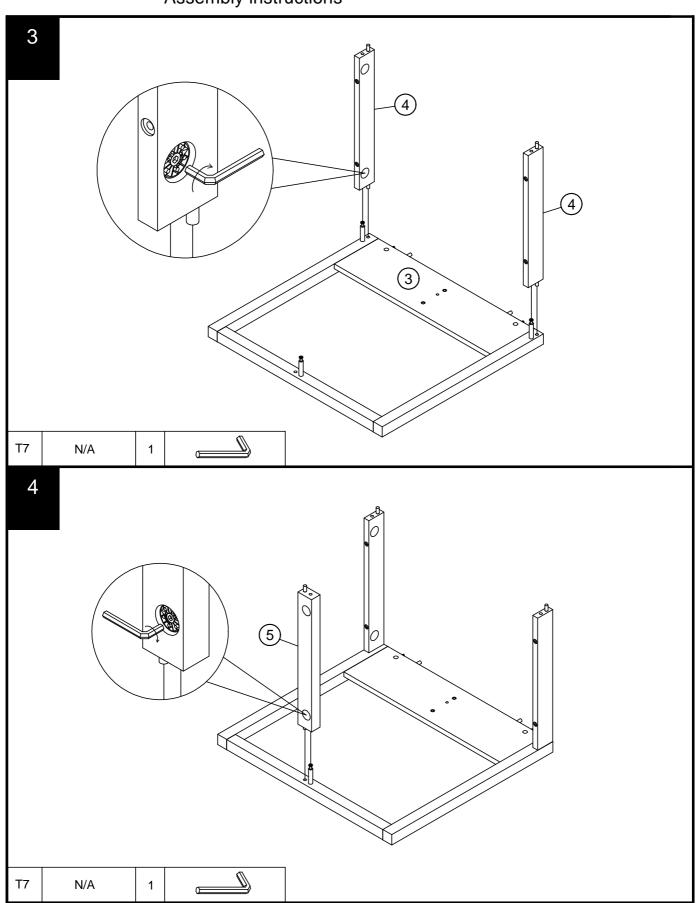

### BRONX COMPACT DOUBLE EXTENDER DINING TABLE 972250 Assembly instructions

Components supplied. Please use this guide if you require replacement parts.

| Ref | Dimensions    | Visual | Qty | Ctn |
|-----|---------------|--------|-----|-----|
| 1   | 19.5 x 19.5cm |        | 4   | 1   |
| 2   | 72 x 78.5cm   |        | 1   | 1   |
| 3   | 72 x 78.5cm   |        | 1   | 1   |
| 4   | 6.5 x 50cm    |        | 2   | 1   |
| 5   | 6 x 50cm      | 9      | 1   | 1   |
| 6   | 17 x 50cm     |        | 1   | 1   |
| 7   | 80×120.5cm    |        | 1   | 1   |

#### Fixtures and fittings supplied (actual size)

| Ref  | Dimensions  | Qty | Spare Qty |  |  |  |  |  |
|------|-------------|-----|-----------|--|--|--|--|--|
| В3   | Ø15 x 12mm  | N/A | 2         |  |  |  |  |  |
| B8   | Ø8 x 38mm   | N/A | 2         |  |  |  |  |  |
| D9   | Ø10 x 40mm  | N/A | 2         |  |  |  |  |  |
| D6   | Ø8 x 30mm   | N/A | 1         |  |  |  |  |  |
| B24  | Ø8.5 x 63mm | 6   | N/A       |  |  |  |  |  |
| B25  | Ø35 x 17mm  | 6   | N/A       |  |  |  |  |  |
| U123 | Ø4 x 16mm   | 48  | 2         |  |  |  |  |  |
| U151 | Ø4 x 25mm   | 8   | 1         |  |  |  |  |  |
| V97  | Ø6 x 80mm   | 4   | N/A       |  |  |  |  |  |