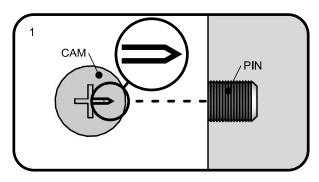

#### TITUS TIGHTENING INSTRUCTIONS

Line up the arrow on the CAM with the PIN.

Push the pins into the holes in the panel to be joined.

Make sure there is no gap between the panels.

Use a cross-point screwdriver (PH2 or PZ2 is ideal) to tighten the cams and lock the panels together.

The panels are locked when each cam is turned to between 1/2 and 2/3 of a full turn (Maximum rotation)

Next Retail Ltd, Desford Road, Enderby, Leicester, LE19 4AT