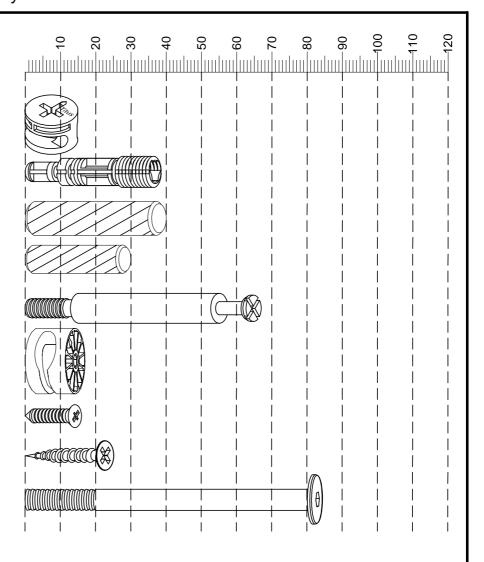

#### Fixtures and fittings supplied (actual size)

| Ref  | Dimensions  | Qty | Spare Qty |  |  |  |  |  |
|------|-------------|-----|-----------|--|--|--|--|--|
| В3   | Ø15 x 12mm  | N/A | 2         |  |  |  |  |  |
| B8   | Ø8 x 38mm   | N/A | 2         |  |  |  |  |  |
| D9   | Ø10 x 40mm  | N/A | 2         |  |  |  |  |  |
| D6   | Ø8 x 30mm   | N/A | 1         |  |  |  |  |  |
| B24  | Ø8.5 x 63mm | 6   | N/A       |  |  |  |  |  |
| B25  | Ø35 x 17mm  | 6   | N/A       |  |  |  |  |  |
| U123 | Ø4 x 16mm   | 48  | 2         |  |  |  |  |  |
| U151 | Ø4 x 25mm   | 8   | 1         |  |  |  |  |  |
| V97  | Ø6 x 80mm   | 4   | N/A       |  |  |  |  |  |

#### Fixtures and fittings supplied ( not to scale)

| Tixtures and fittings supplied ( not to soule) |            |     |           |        |  |  |  |
|------------------------------------------------|------------|-----|-----------|--------|--|--|--|
| Ref                                            | Dimensions | Qty | Spare Qty | Visual |  |  |  |
| P19                                            | N/A        | 4   | N/A       |        |  |  |  |
| H27                                            | N/A        | 8   | N/A       |        |  |  |  |
| T1                                             | N/A        | 2   | N/A       |        |  |  |  |
| T7                                             | N/A        | 1   | N/A       |        |  |  |  |