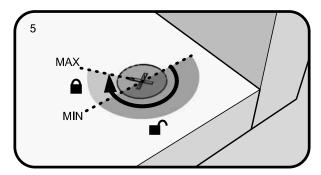

#### TITUS TIGHTENING INSTRUCTIONS

Line up the arrow on the CAM with the PIN.

Push the pins into the holes in the panel to be joined.

Make sure there is no gap between the panels.

Use a cross-point screwdriver (PH2 or PZ2 is ideal) to tighten the cams and lock the panels together.

The panels are locked when each cam is turned to between 1/2 and 2/3 of a full turn (Maximum rotation)

Next Retail Ltd, Desford Road, Enderby, Leicester, LE19 4AT