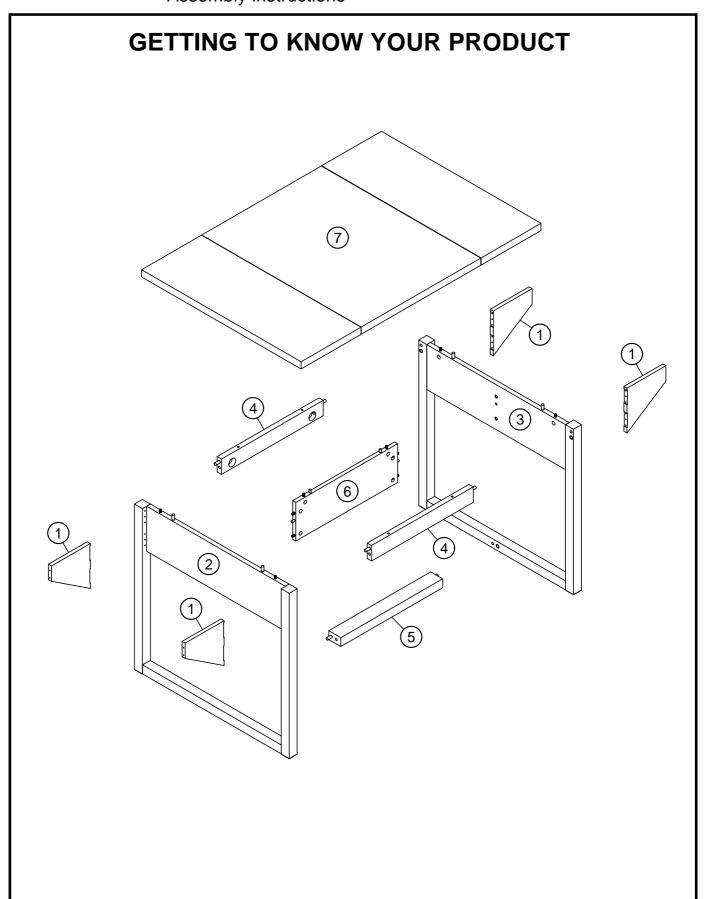

### BRONX COMPACT DOUBLE EXTENDER DINING TABLE 972250 Assembly instructions

Components supplied. Please use this guide if you require replacement parts.

| Ref | Dimensions    | Visual | Qty | Ctn |
|-----|---------------|--------|-----|-----|
| 1   | 19.5 x 19.5cm |        | 4   | 1   |
| 2   | 72 x 78.5cm   |        | 1   | 1   |
| 3   | 72 x 78.5cm   |        | 1   | 1   |
| 4   | 6.5 x 50cm    |        | 2   | 1   |
| 5   | 6 x 50cm      | 9      | 1   | 1   |
| 6   | 17 x 50cm     |        | 1   | 1   |
| 7   | 80×120.5cm    |        | 1   | 1   |