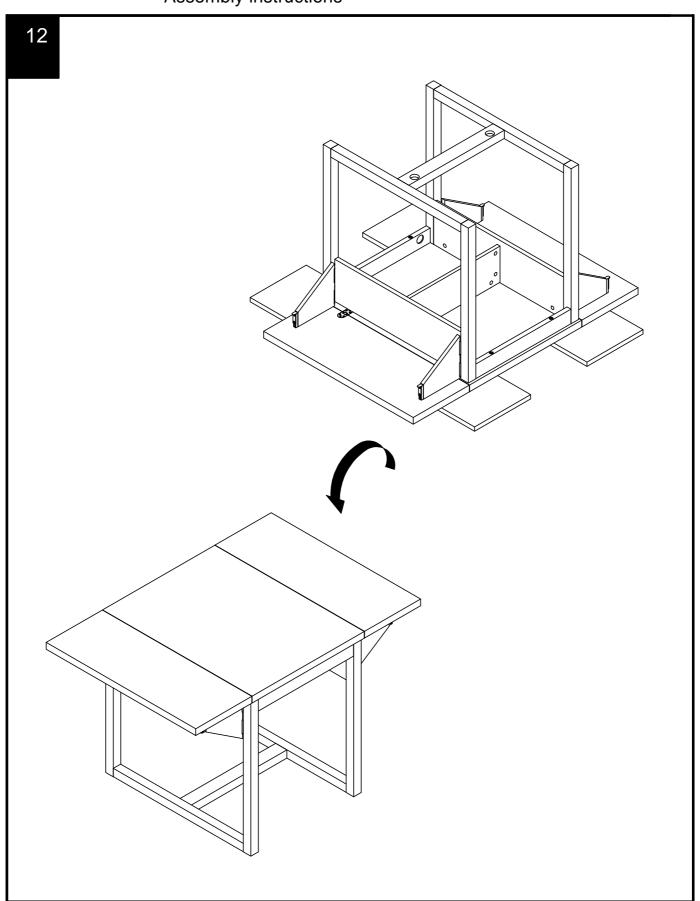

#### TITUS TIGHTENING INSTRUCTIONS

Line up the arrow on the CAM with the PIN.

Push the pins into the holes in the panel to be joined.

Make sure there is no gap between the panels.

Use a cross-point screwdriver (PH2 or PZ2 is ideal) to tighten the cams and lock the panels together.

The panels are locked when each cam is turned to between 1/2 and 2/3 of a full turn (Maximum rotation)

Next Retail Ltd, Desford Road, Enderby, Leicester, LE19 4AT