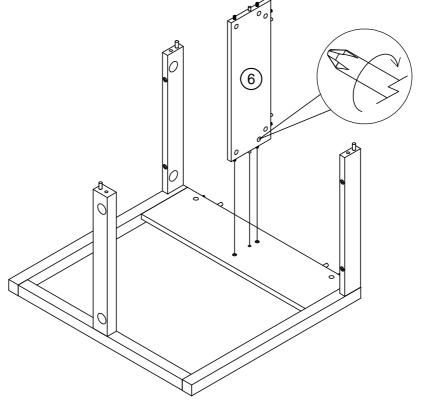

#### TITUS TIGHTENING INSTRUCTIONS

Line up the arrow on the CAM with the PIN.

Push the pins into the holes in the panel to be joined.

Make sure there is no gap between the panels.

Use a cross-point screwdriver (PH2 or PZ2 is ideal) to tighten the cams and lock the panels together.

The panels are locked when each cam is turned to between 1/2 and 2/3 of a full turn (Maximum rotation)

Next Retail Ltd, Desford Road, Enderby, Leicester, LE19 4AT