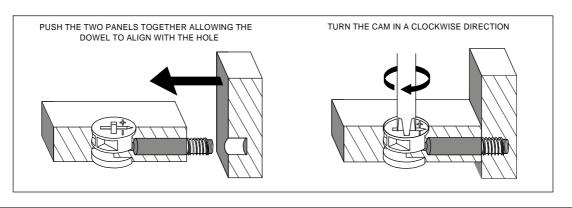

#### TITUS TIGHTENING INSTRUCTIONS

Line up the arrow on the CAM with the PIN.

Push the pins into the holes in the panel to be joined.

Make sure there is no gap between the panels.

Use a cross-point screwdriver (PH2 or PZ2 is ideal) to tighten the cams and lock the panels together.

The panels are locked when each cam is turned to between 1/2 and 2/3 of a full turn (Maximum rotation)

Next Retail Ltd, Desford Road, Enderby, Leicester, LE19 4AT