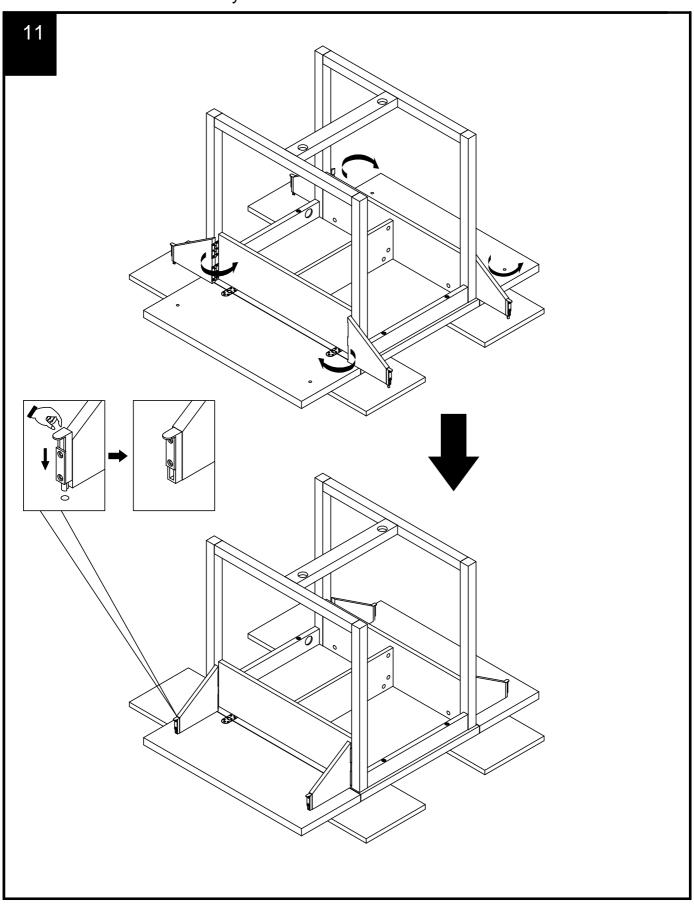

#### TITUS TIGHTENING INSTRUCTIONS

Line up the arrow on the CAM with the PIN.

Push the pins into the holes in the panel to be joined.

Make sure there is no gap between the panels.

Use a cross-point screwdriver (PH2 or PZ2 is ideal) to tighten the cams and lock the panels together.

The panels are locked when each cam is turned to between 1/2 and 2/3 of a full turn (Maximum rotation)

Next Retail Ltd, Desford Road, Enderby, Leicester, LE19 4AT