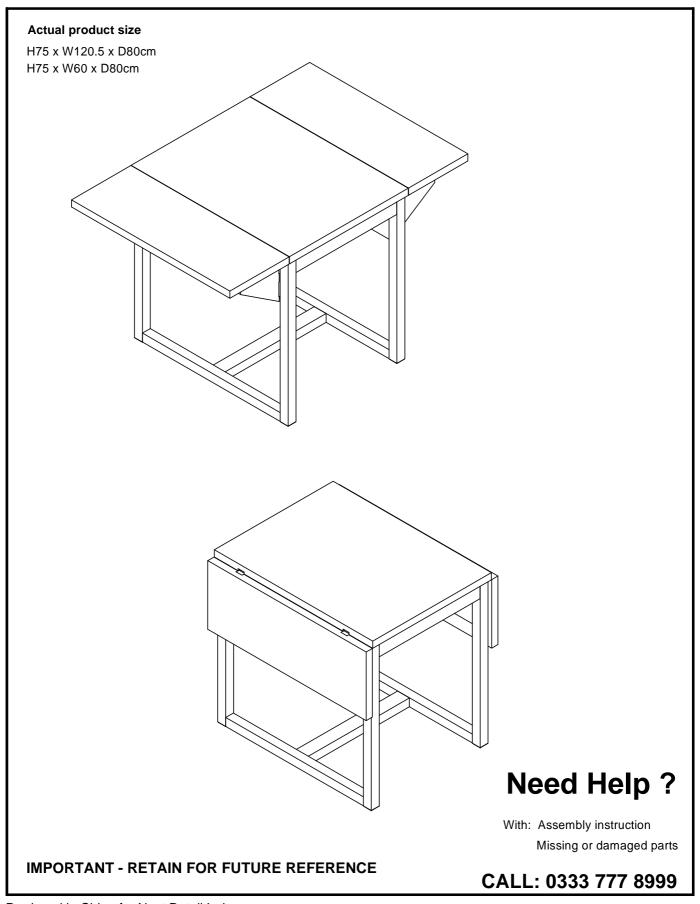

# BRONX COMPACT DOUBLE EXTENDER DINING TABLE 972250 Assembly instructions

### BRONX COMPACT DOUBLE EXTENDER DINING TABLE 972250 Assembly instructions

Components supplied. Please use this guide if you require replacement parts.

| Ref | Dimensions    | Visual | Qty | Ctn |
|-----|---------------|--------|-----|-----|
| 1   | 19.5 x 19.5cm |        | 4   | 1   |
| 2   | 72 x 78.5cm   |        | 1   | 1   |
| 3   | 72 x 78.5cm   |        | 1   | 1   |
| 4   | 6.5 x 50cm    |        | 2   | 1   |
| 5   | 6 x 50cm      | 9      | 1   | 1   |
| 6   | 17 x 50cm     |        | 1   | 1   |
| 7   | 80×120.5cm    |        | 1   | 1   |