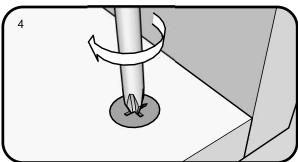

#### TITUS TIGHTENING INSTRUCTIONS

Line up the arrow on the CAM with the PIN.

Push the pins into the holes in the panel to be joined.

Make sure there is no gap between the panels.

Use a cross-point screwdriver (PH2 or PZ2 is ideal) to tighten the cams and lock the panels together.