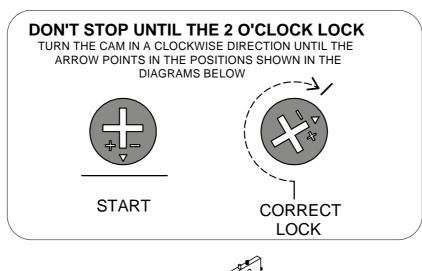

### BRONX COMPACT DOUBLE EXTENDER DINING TABLE 972250 Assembly instructions

Components supplied. Please use this guide if you require replacement parts.

| Ref | Dimensions    | Visual | Qty | Ctn |
|-----|---------------|--------|-----|-----|
| 1   | 19.5 x 19.5cm |        | 4   | 1   |
| 2   | 72 x 78.5cm   |        | 1   | 1   |
| 3   | 72 x 78.5cm   |        | 1   | 1   |
| 4   | 6.5 x 50cm    |        | 2   | 1   |
| 5   | 6 x 50cm      | 9      | 1   | 1   |
| 6   | 17 x 50cm     |        | 1   | 1   |
| 7   | 80×120.5cm    |        | 1   | 1   |

#### Fixtures and fittings supplied ( not to scale)

| Tixtures and fittings supplied ( not to soule) |            |     |           |        |  |  |  |
|------------------------------------------------|------------|-----|-----------|--------|--|--|--|
| Ref                                            | Dimensions | Qty | Spare Qty | Visual |  |  |  |
| P19                                            | N/A        | 4   | N/A       |        |  |  |  |
| H27                                            | N/A        | 8   | N/A       |        |  |  |  |
| T1                                             | N/A        | 2   | N/A       |        |  |  |  |
| T7                                             | N/A        | 1   | N/A       |        |  |  |  |