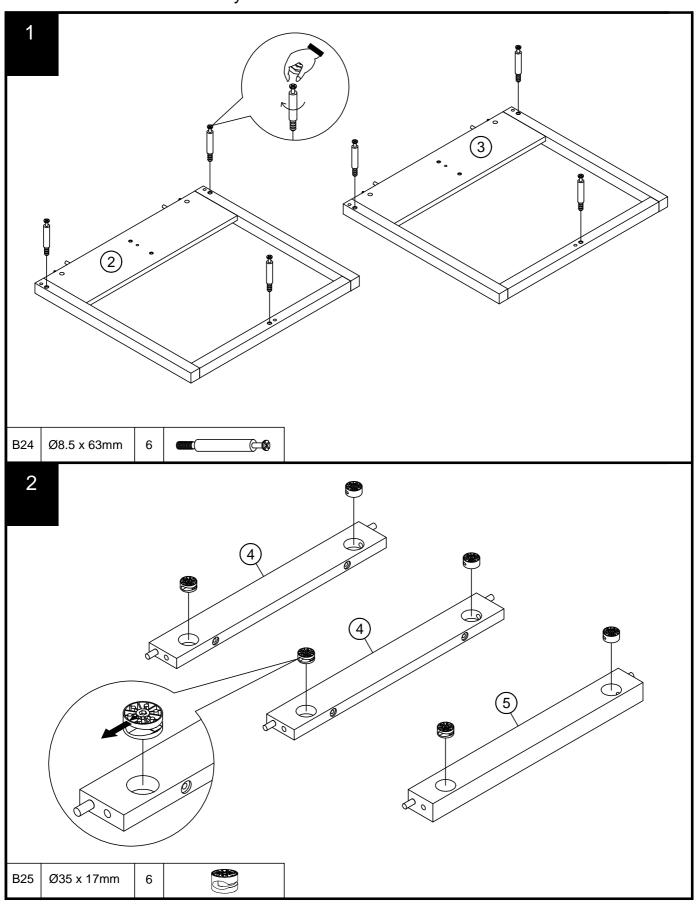

### BRONX COMPACT DOUBLE EXTENDER DINING TABLE 972250 Assembly instructions

Components supplied. Please use this guide if you require replacement parts.

| Ref | Dimensions    | Visual | Qty | Ctn |
|-----|---------------|--------|-----|-----|
| 1   | 19.5 x 19.5cm |        | 4   | 1   |
| 2   | 72 x 78.5cm   |        | 1   | 1   |
| 3   | 72 x 78.5cm   |        | 1   | 1   |
| 4   | 6.5 x 50cm    |        | 2   | 1   |
| 5   | 6 x 50cm      | 9      | 1   | 1   |
| 6   | 17 x 50cm     |        | 1   | 1   |
| 7   | 80×120.5cm    |        | 1   | 1   |

#### Fixtures and fittings supplied (actual size)

| Ref  | Dimensions  | Qty | Spare Qty |  |  |  |  |  |
|------|-------------|-----|-----------|--|--|--|--|--|
| В3   | Ø15 x 12mm  | N/A | 2         |  |  |  |  |  |
| B8   | Ø8 x 38mm   | N/A | 2         |  |  |  |  |  |
| D9   | Ø10 x 40mm  | N/A | 2         |  |  |  |  |  |
| D6   | Ø8 x 30mm   | N/A | 1         |  |  |  |  |  |
| B24  | Ø8.5 x 63mm | 6   | N/A       |  |  |  |  |  |
| B25  | Ø35 x 17mm  | 6   | N/A       |  |  |  |  |  |
| U123 | Ø4 x 16mm   | 48  | 2         |  |  |  |  |  |
| U151 | Ø4 x 25mm   | 8   | 1         |  |  |  |  |  |
| V97  | Ø6 x 80mm   | 4   | N/A       |  |  |  |  |  |