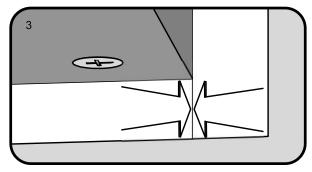

#### TITUS TIGHTENING INSTRUCTIONS

Line up the arrow on the CAM with the PIN.

Push the pins into the holes in the panel to be joined.

Make sure there is no gap between the panels.

Use a cross-point screwdriver (PH2 or PZ2 is ideal) to tighten the cams and lock the panels together.

The panels are locked when each cam is turned to between 1/2 and 2/3 of a full turn (Maximum rotation)

Next Retail Ltd, Desford Road, Enderby, Leicester, LE19 4AT