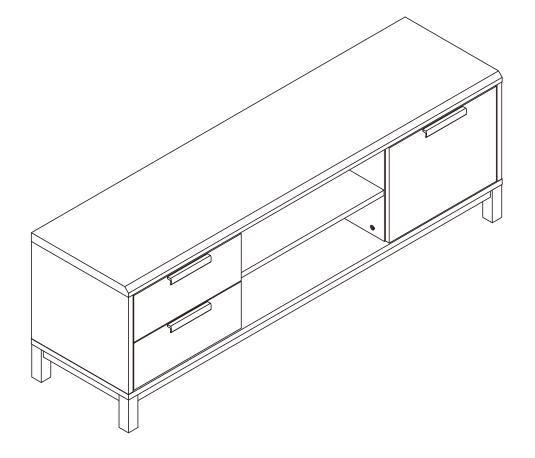

973725 808506

Actual product size H50.6 x W150 x D39cm

### BRONX WIDE TV UNIT BRONX LIGHT WIDE TV UNIT Assembly instructions

973725 808506

973725 808506

Assembly instructions

Components supplied. Please use this guide if you require replacement parts.

| Ref | Dimensions    | Visual | Qty | Ctn |
|-----|---------------|--------|-----|-----|
| 1   | 150 x 39cm    |        | 1   | 1   |
| 2   | 150 x 39cm    |        | 1   | 1   |
| 3   | 33.8 x 38.9cm |        | 1   | 1   |
| 4   | 33.8 x 38.9cm |        | 1   | 1   |
| 5   | 33.8 x 37.1cm |        | 1   | 1   |
| 6   | 39.8 x 13cm   |        | 1   | 1   |
| 7   | 59.2 x 32.4cm |        | 1   | 1   |
| 8   | 43 x 33cm     |        | 1   | 1   |
| 9   | 43 x 16.2cm   |        | 2   | 1   |
| 10  | 39.1 x 10.1cm |        | 2   | 1   |