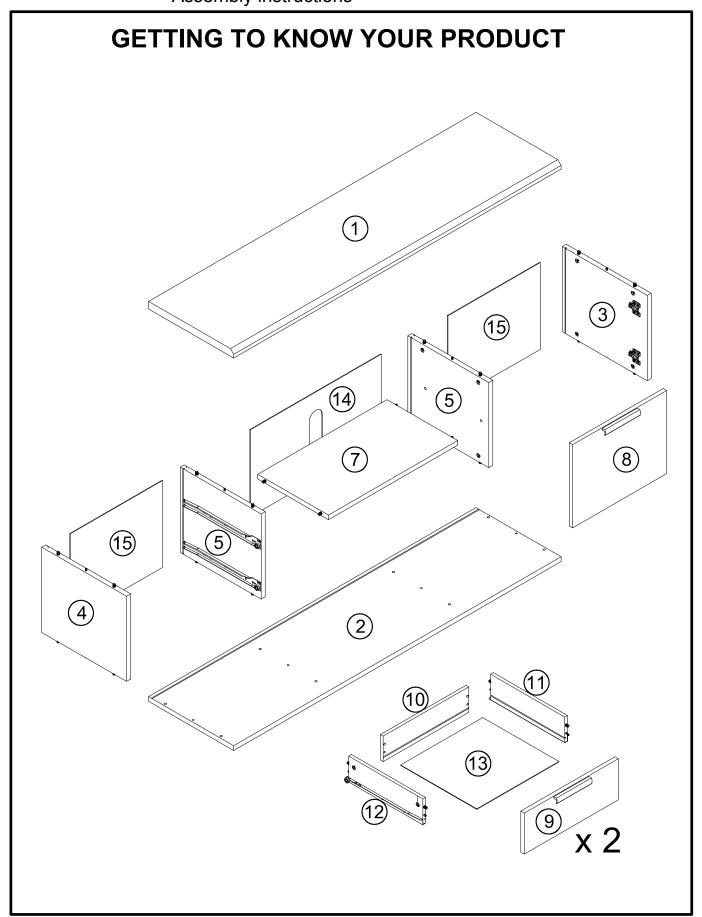

### BRONX WIDE TV UNIT BRONX LIGHT WIDE TV UNIT Assembly instructions

973725 808506

973725 808506

Assembly instructions

Components supplied. Please use this guide if you require replacement parts.

| Ref | Dimensions    | Visual | Qty | Ctn |
|-----|---------------|--------|-----|-----|
| 1   | 150 x 39cm    |        | 1   | 1   |
| 2   | 150 x 39cm    |        | 1   | 1   |
| 3   | 33.8 x 38.9cm |        | 1   | 1   |
| 4   | 33.8 x 38.9cm |        | 1   | 1   |
| 5   | 33.8 x 37.1cm |        | 1   | 1   |
| 6   | 39.8 x 13cm   |        | 1   | 1   |
| 7   | 59.2 x 32.4cm |        | 1   | 1   |
| 8   | 43 x 33cm     |        | 1   | 1   |
| 9   | 43 x 16.2cm   |        | 2   | 1   |
| 10  | 39.1 x 10.1cm |        | 2   | 1   |

| Ref | Dimensions    | Visual | Qty | Ctn |
|-----|---------------|--------|-----|-----|
| 11  | 34 x 10.1cm   |        | 2   | 1   |
| 12  | 34 x 10.1cm   |        | 2   | 1   |
| 13  | 37.6 x 34.9cm |        | 2   | 1   |
| 14  | 59.9 x 34.5cm |        | 1   | 1   |
| 15  | 42.3 x 34.5cm |        | 2   | 1   |