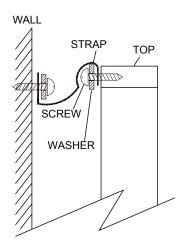

# BRONX WIDE TV UNIT BRONX LIGHT WIDE TV UNIT Assembly instructions

973725 808506

16

We recommend the use of the wall attachment bracket/strap provided for safety reasons.

Secure the other end of the strap to the wall with an appropriate screw and wall plug for your wall type (not provided).

To hide the strap behind the unit, drill the hole lower than the top of unit.

Warning: Always ensure intended wall area to be drilled is free from hidden electrical wires, water, and gas pipes.

If in doubt please consult a qualified trades person.