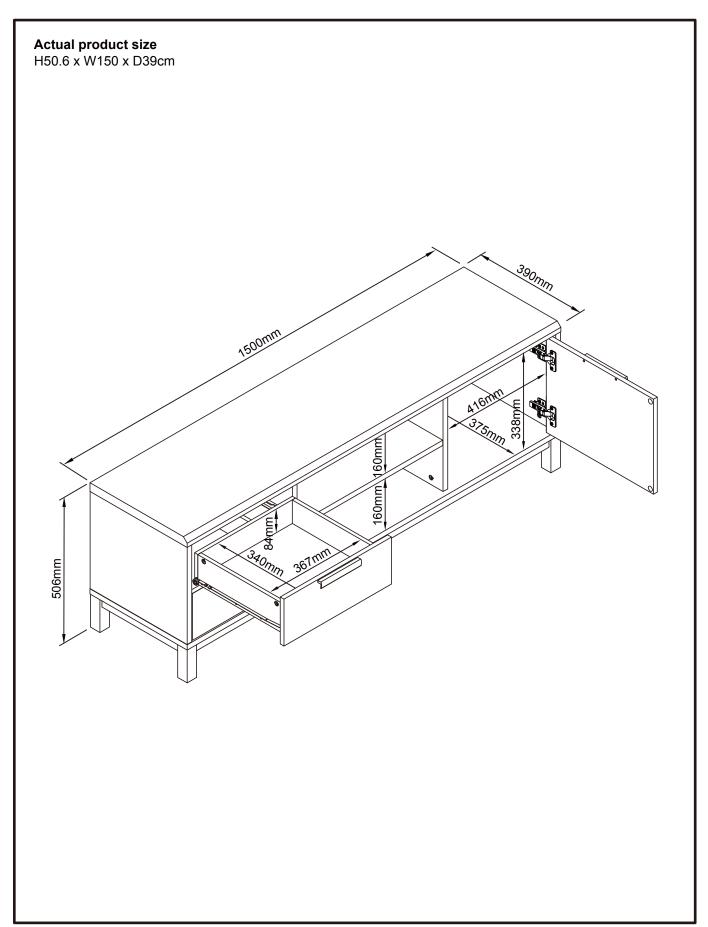

next

# BRONX WIDE TV UNIT BRONX LIGHT WIDE TV UNIT

973725 808506



973725 808506





973725 808506

Assembly instructions



3.5 x 15mm

not supplied

## next

## BRONX WIDE TV UNIT BRONX LIGHT WIDE TV UNIT

973725 808506



# BRONX WIDE TV UNIT BRONX LIGHT WIDE TV UNIT Assembly instructions

973725 808506

16

We recommend the use of the wall attachment bracket/strap provided for safety reasons.

Secure the other end of the strap to the wall with an appropriate screw and wall plug for your wall type (not provided).

To hide the strap behind the unit, drill the hole lower than the top of unit.

Warning: Always ensure intended wall area to be drilled is free from hidden electrical wires, water, and gas pipes.

If in doubt please consult a qualified trades person.







973725 808506



973725 808506

#### Warnings

We suggest you retain these instructions for future reference.

Keep fittings out of children's reach and keep children well away from construction area.

This product should only be used on firm level ground.

Please periodically check all fittings and re-tighten as necessary.

Please do not sit or stand on your furniture.

Avoid exposing the furniture to excessive heat or direct sunlight as this can cause deterioration of the colour.

Unwrap all packaging materials and place the components on top of the carton box or on a clean floor to protect it from damage

#### Missing parts

If you are missing any fixtures and fittings for your product. Please contact our customer service team on 0333 777 8999 and they will be happy to arrange for a replacement to be