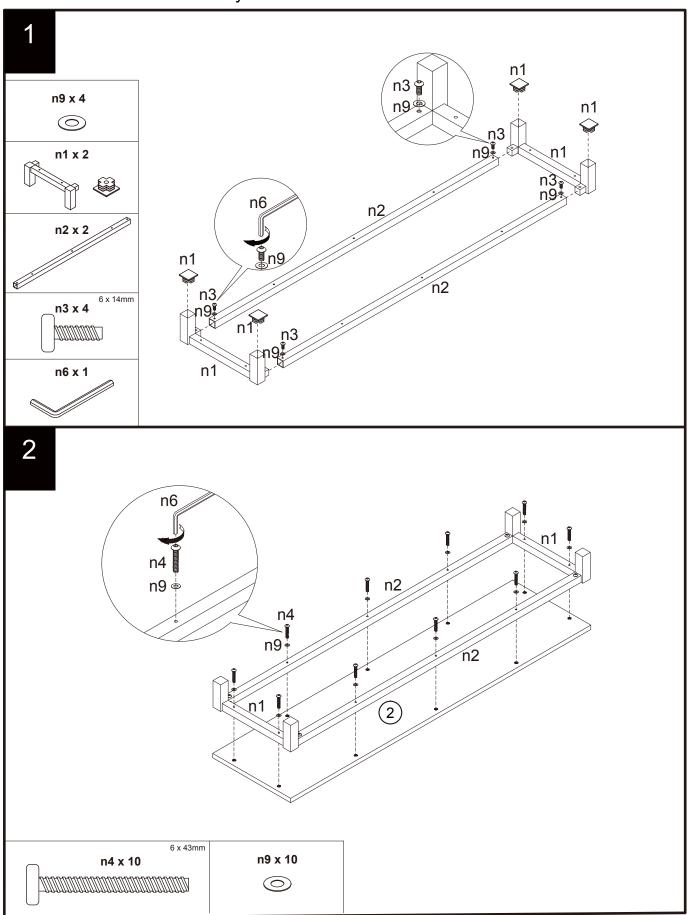

## Fixtures and fittings supplied (actual size)

| supplied (actual size) |              |     |              |  |
|------------------------|--------------|-----|--------------|--|
| Ref                    | Dimensions   | Qty | Spare<br>Qty |  |
| С                      | Ø8 x 38mm    | N/A | 2            |  |
| d                      | Ø6 x 30mm    | N/A | 2            |  |
| f                      | Ø15 x 12.7mm | N/A | 2            |  |
| f1                     | Ø15 x 9.5mm  | N/A | 1            |  |
| n3                     | Ø6 x 14mm    | 4   | 1            |  |
| n4                     | Ø6 x 43mm    | 10  | 2            |  |

#### Fixtures and fittings supplied (not to scale)

| Ref | Dimensions | Qty | Spare<br>Qty | Visual |  |
|-----|------------|-----|--------------|--------|--|
| k   | N/A        | 12  | N/A          | 0      |  |
| р   | N/A        | 2   | N/A          | X 2    |  |
| n1  | N/A        | 2   | N/A          | x2     |  |
| n2  | N/A        | 2   | N/A          |        |  |

| Ref | Dimensions | Qty | Spare<br>Qty | Visual |
|-----|------------|-----|--------------|--------|
| n9  | N/A        | 14  | 2            | 0      |
| n6  | N/A        | 1   | N/A          |        |
| u   | N/A        | 6   | N/A          |        |
| v   | N/A        | 2   | N/A          | 0      |