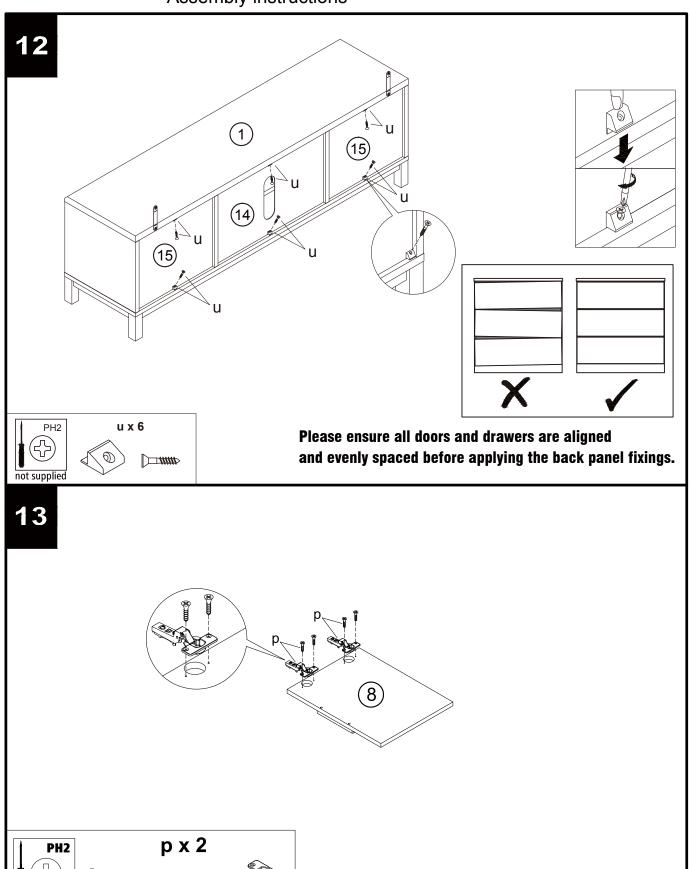

| Ref | Dimensions | Qty | Spare<br>Qty | Visual |
|-----|------------|-----|--------------|--------|
| n9  | N/A        | 14  | 2            | 0      |
| n6  | N/A        | 1   | N/A          |        |
| u   | N/A        | 6   | N/A          |        |
| v   | N/A        | 2   | N/A          | 0      |