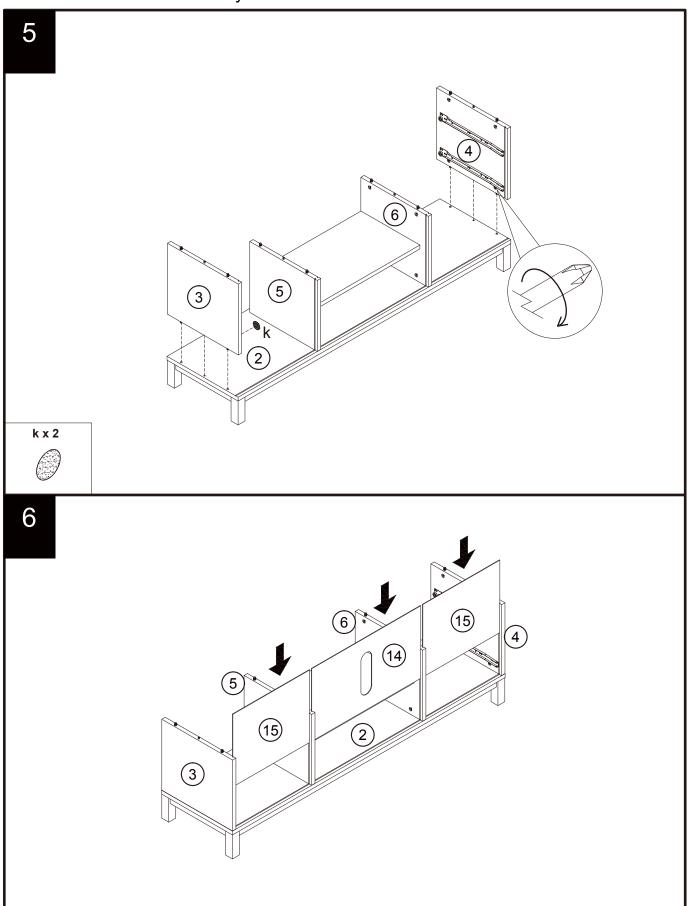

|



#### Fixtures and fittings supplied (not to scale)

| Ref | Dimensions | Qty | Spare<br>Qty | Visual |  |
|-----|------------|-----|--------------|--------|--|
| k   | N/A        | 12  | N/A          | 0      |  |
| р   | N/A        | 2   | N/A          | X 2    |  |
| n1  | N/A        | 2   | N/A          | x2     |  |
| n2  | N/A        | 2   | N/A          |        |  |

| Ref | Dimensions | Qty | Spare<br>Qty | Visual |
|-----|------------|-----|--------------|--------|
| n9  | N/A        | 14  | 2            | 0      |
| n6  | N/A        | 1   | N/A          |        |
| u   | N/A        | 6   | N/A          |        |
| v   | N/A        | 2   | N/A          | 0      |



973725 808506





973725 808506



## next

# BRONX WIDE TV UNIT BRONX LIGHT WIDE TV UNIT

973725 808506



## next

# BRONX WIDE TV UNIT BRONX LIGHT WIDE TV UNIT

973725 808506



973725 808506





973725 808506

Assembly instructions



3.5 x 15mm

not supplied

## next

## BRONX WIDE TV UNIT BRONX LIGHT WIDE TV UNIT

973725 808506



# BRONX WIDE TV UNIT BRONX LIGHT WIDE TV UNIT Assembly instructions

973725 808506

16

We recommend the use of the wall attachment bracket/strap provided for safety reasons.

Secure the other end of the strap to the wall with an appropriate screw and wall plug for your wall type (not provided).

To hide the strap behind the unit, drill the hole lower than the top of unit.

Warning: Always ensure intended wall area to be drilled is free from hidden electrical wires, water, and gas pipes.

If in doubt please consult a qualified trades person.







973725 8085