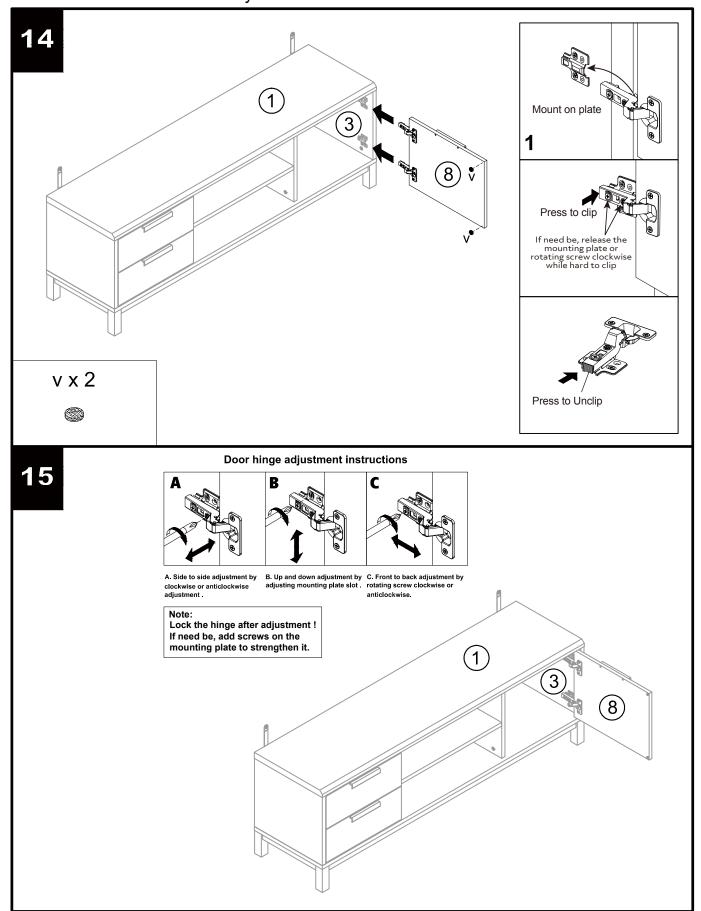

| Ref | Dimensions | Qty | Spare<br>Qty | Visual |
|-----|------------|-----|--------------|--------|
| n9  | N/A        | 14  | 2            | 0      |
| n6  | N/A        | 1   | N/A          |        |
| u   | N/A        | 6   | N/A          |        |
| v   | N/A        | 2   | N/A          | 0      |