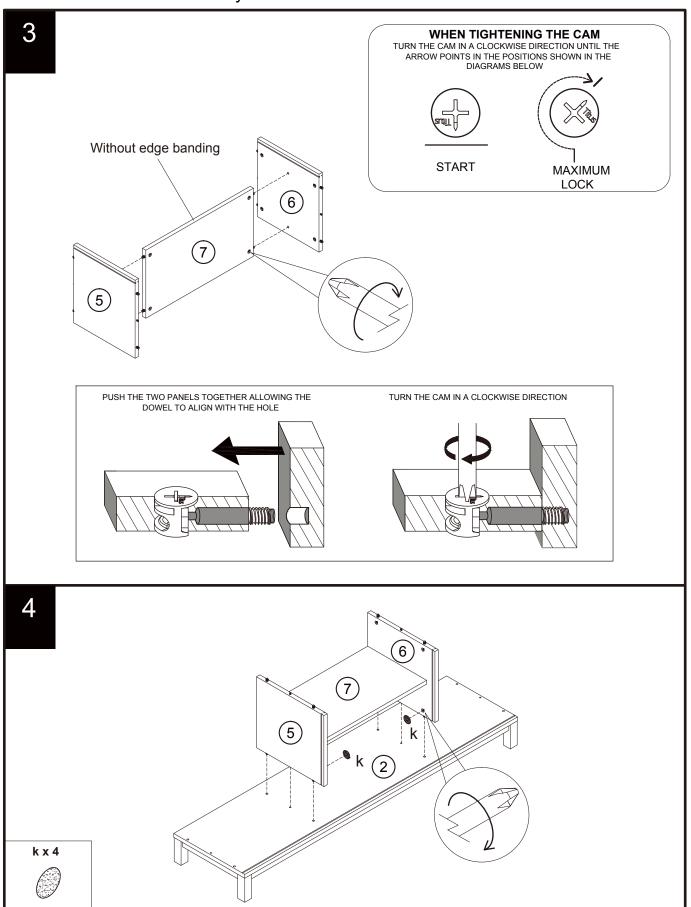

|  |
| n4                     | Ø6 x 43mm    | 10  | 2            |  |



#### Fixtures and fittings supplied (not to scale)

| Ref | Dimensions | Qty | Spare<br>Qty | Visual |  |
|-----|------------|-----|--------------|--------|--|
| k   | N/A        | 12  | N/A          | 0      |  |
| р   | N/A        | 2   | N/A          | X 2    |  |
| n1  | N/A        | 2   | N/A          | x2     |  |
| n2  | N/A        | 2   | N/A          |        |  |

| Ref | Dimensions | Qty | Spare<br>Qty | Visual |
|-----|------------|-----|--------------|--------|
| n9  | N/A        | 14  | 2            | 0      |
| n6  | N/A        | 1   | N/A          |        |
| u   | N/A        | 6   | N/A          |        |
| v   | N/A        | 2   | N/A          | 0      |



973725 808506





973725 808506



## next

# BRONX WIDE TV UNIT BRONX LIGHT WIDE TV UNIT

973725 808506



## next

# BRONX WIDE TV UNIT BRONX LIGHT WIDE TV UNIT

973725 808506



973725 808506





973725 808506

Assembly instructions



3.5 x 15mm

not supplied

## next

## BRONX WIDE TV UNIT BRONX LIGHT WIDE TV UNIT

973725 808506



# BRONX WIDE TV UNIT BRONX LIGHT WIDE TV UNIT Assembly instructions

973725 808506

16

We recommend the use of the wall attachment bracket/strap provided for safety reasons.

Secure the other end of the strap to the wall with an appropriate screw and wall plug for your wall type (not provided).

To hide the strap behind the unit, drill the hole lower than the top of unit.

Warning: Always ensure intended wall area to be drilled is free from hidden electrical wires, water, and gas pipes.