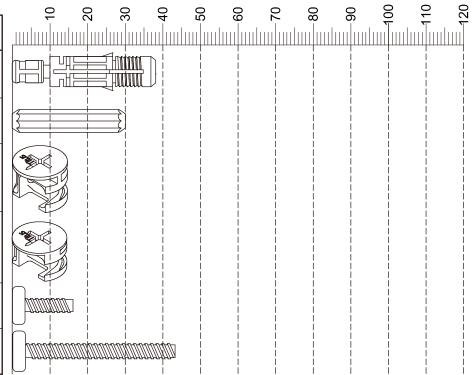

## Fixtures and fittings supplied (actual size)

| supplied (actual size) |              |     |              |  |
|------------------------|--------------|-----|--------------|--|
| Ref                    | Dimensions   | Qty | Spare<br>Qty |  |
| С                      | Ø8 x 38mm    | N/A | 2            |  |
| d                      | Ø6 x 30mm    | N/A | 2            |  |
| f                      | Ø15 x 12.7mm | N/A | 2            |  |
| f1                     | Ø15 x 9.5mm  | N/A | 1            |  |
| n3                     | Ø6 x 14mm    | 4   | 1            |  |
| n4                     | Ø6 x 43mm    | 10  | 2            |  |

#### Fixtures and fittings supplied (not to scale)

| Ref | Dimensions | Qty | Spare<br>Qty | Visual |  |
|-----|------------|-----|--------------|--------|--|
| k   | N/A        | 12  | N/A          | 0      |  |
| р   | N/A        | 2   | N/A          | X 2    |  |
| n1  | N/A        | 2   | N/A          | x2     |  |
| n2  | N/A        | 2   | N/A          |        |  |

| Ref | Dimensions | Qty | Spare<br>Qty | Visual |
|-----|------------|-----|--------------|--------|
| n9  | N/A        | 14  | 2            | 0      |
| n6  | N/A        | 1   | N/A          |        |
| u   | N/A        | 6   | N/A          |        |
| v   | N/A        | 2   | N/A          | 0      |