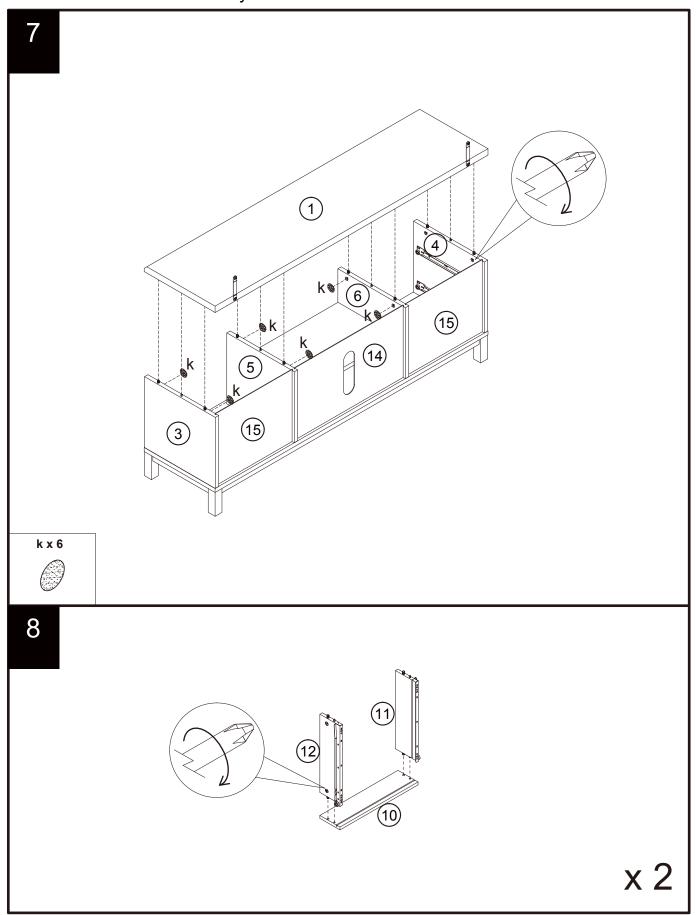

ions | Qty | Spare<br>Qty | Visual |  |
|-----|------------|-----|--------------|--------|--|
| k   | N/A        | 12  | N/A          | 0      |  |
| р   | N/A        | 2   | N/A          | X 2    |  |
| n1  | N/A        | 2   | N/A          | x2     |  |
| n2  | N/A        | 2   | N/A          |        |  |

| Ref | Dimensions | Qty | Spare<br>Qty | Visual |
|-----|------------|-----|--------------|--------|
| n9  | N/A        | 14  | 2            | 0      |
| n6  | N/A        | 1   | N/A          |        |
| u   | N/A        | 6   | N/A          |        |
| v   | N/A        | 2   | N/A          | 0      |



973725 808506





973725 808506



## next

# BRONX WIDE TV UNIT BRONX LIGHT WIDE TV UNIT

973725 808506



## next

# BRONX WIDE TV UNIT BRONX LIGHT WIDE TV UNIT

973725 808506



973725 808506





973725 808506

Assembly instructions



3.5 x 15mm

not supplied

## next

## BRONX WIDE TV UNIT BRONX LIGHT WIDE TV UNIT

973725 808506



# BRONX WIDE TV UNIT BRONX LIGHT WIDE TV UNIT Assembly instructions

973725 808506

16

We recommend the use of the wall attachment bracket/strap provided for safety reasons.

Secure the other end of the strap to the wall with an appropriate screw and wall plug for your wall type (not provided).

To hide the strap behind the unit, drill the hole lower than the top of unit.

Warning: Always ensure intended wall area to be drilled is free from hidden electrical wires, water, and gas pipes.

If in doubt please consult a qualified trades person.







973725 808506



973725 808506

#### Warnings

We suggest you retain these instructi