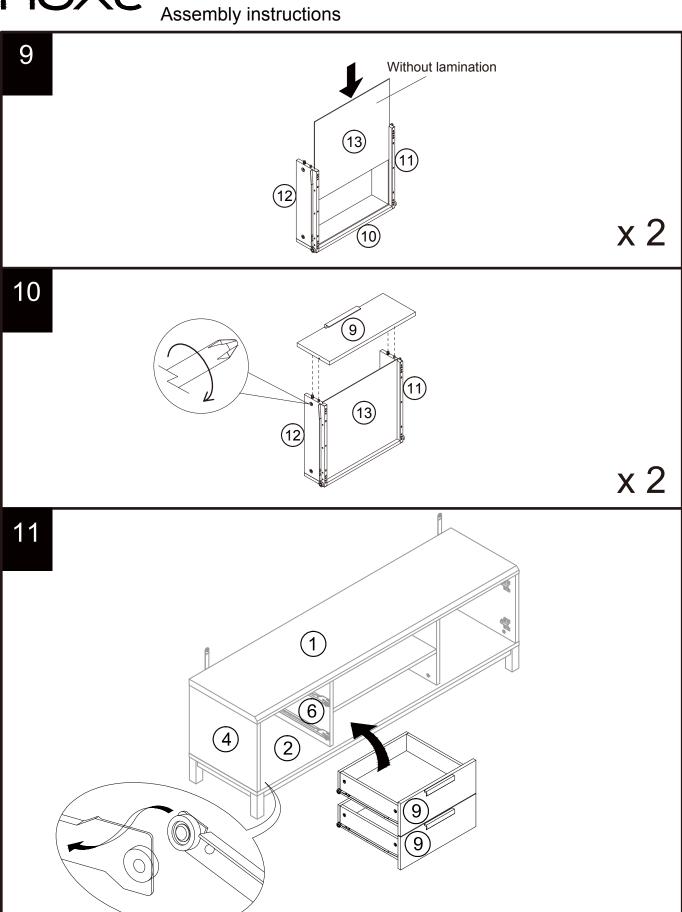

e<br>Qty | Visual |  |
|-----|------------|-----|--------------|--------|--|
| k   | N/A        | 12  | N/A          | 0      |  |
| р   | N/A        | 2   | N/A          | X 2    |  |
| n1  | N/A        | 2   | N/A          | x2     |  |
| n2  | N/A        | 2   | N/A          |        |  |

| Ref | Dimensions | Qty | Spare<br>Qty | Visual |
|-----|------------|-----|--------------|--------|
| n9  | N/A        | 14  | 2            | 0      |
| n6  | N/A        | 1   | N/A          |        |
| u   | N/A        | 6   | N/A          |        |
| v   | N/A        | 2   | N/A          | 0      |



973725 808506





973725 808506



## next

# BRONX WIDE TV UNIT BRONX LIGHT WIDE TV UNIT

973725 808506



## next

# BRONX WIDE TV UNIT BRONX LIGHT WIDE TV UNIT

973725 808506



973725 808506





973725 808506

Assembly instructions



3.5 x 15mm

not supplied

## next

## BRONX WIDE TV UNIT BRONX LIGHT WIDE TV UNIT

973725 808506



# BRONX WIDE TV UNIT BRONX LIGHT WIDE TV UNIT Assembly instructions

973725 808506

16

We recommend the use of the wall attachment bracket/strap provided for safety reasons.

Secure the other end of the strap to the wall with an appropriate screw and wall plug for your wall type (not provided).

To hide the strap behind the unit, drill the hole lower than the top of unit.

Warning: Always ensure intended wall area to be drilled is free from hidden electrical wires, water, and gas pipes.

If in doubt please consult a qualified trades person.







973725 808506



973725 808506

#### Warnings

We suggest you retain these instructions for future re