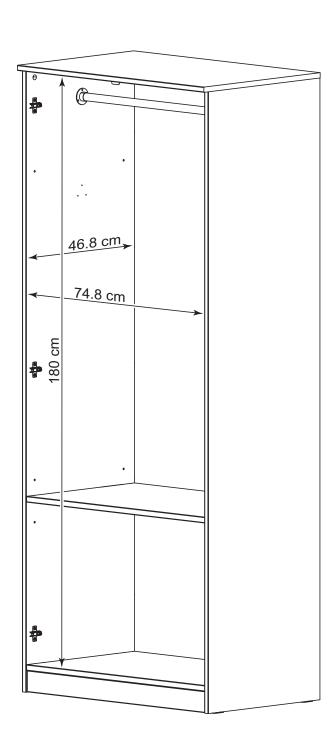

### Actual product size

H190.4 x W78.2cm x D50.2

### Actual product size

H190.4 x W78.2 x D50.2cm