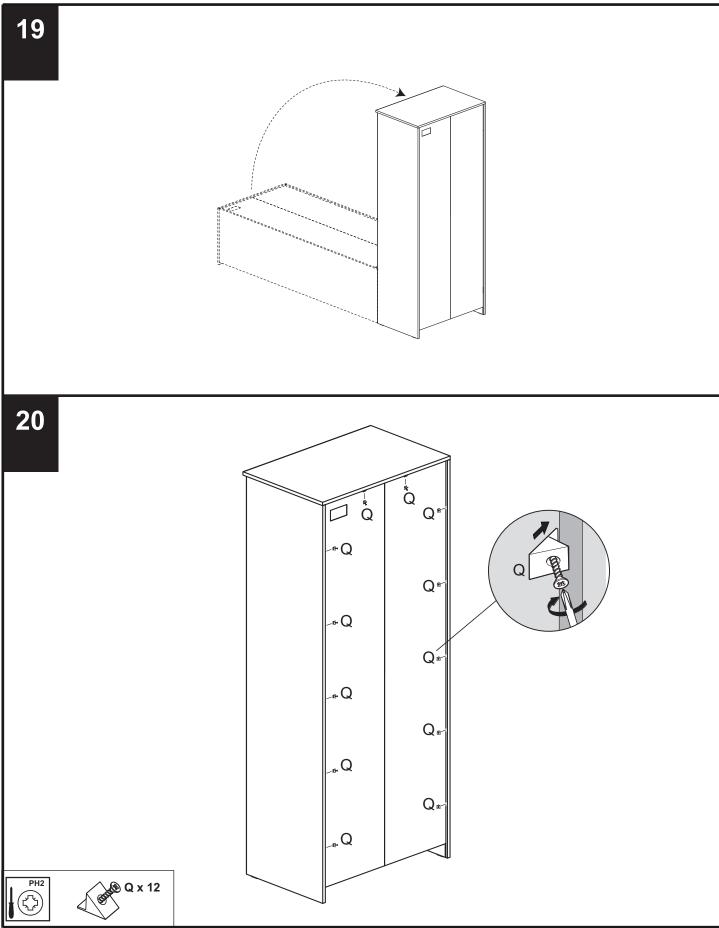

# Jexr

FLYNN WARDROBE

987991 / 434462 Assembly instructions

# FLYNN WARDROBE

987991 / 434462 Assembly instructions

nex

Produced in Italy for Next Retail Ltd. 987991 / 434462 - 2017 - V1

nex

Produced in Italy for Next Retail Ltd. 987991 / 434462 - 2017 - V1

FLYNN WARDROBE