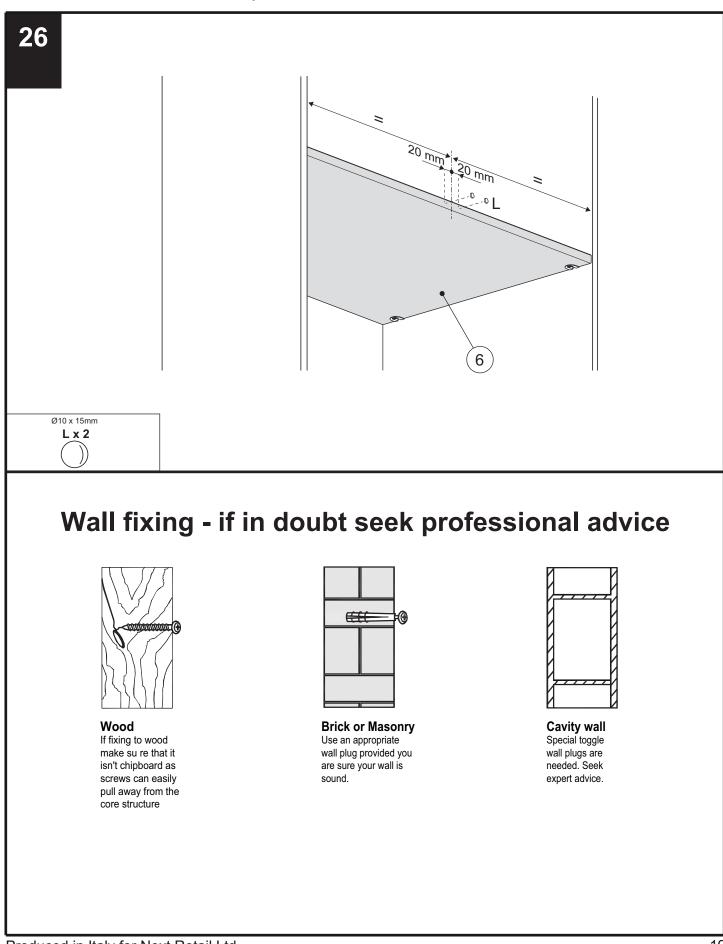

017 - V1



FLYNN WARDROBE 987991 / 434462

Assembly instructions



Produced in Italy for Next Retail Ltd. 987991 / 434462 - 2017 - V1

# FLYNN WARDROBE

987991 / 434462 Assembly instructions

nex



Produced in Italy for Next Retail Ltd. 987991 / 434462 - 2017 - V1







nex



Produced in Italy for Next Retail Ltd. 987991 / 434462 - 2017 - V1



FLYNN WARDROBE

987991 / 434462 Assembly instructions

nex



Produced in Italy for Next Retail Ltd. 987991 / 434462 - 2017 - V1

nex







Produced in Italy for Next Retail Ltd. 987991 / 434462 - 2017 - V1

nex



987991 / 434462 - 2017 - V1





Produced in Italy for Next Retail Ltd. 987991 / 434462 - 2017 - V1



# FLYNN WARDROBE 987991 / 434462

Assembly instructions



Produced in Italy for Next Retail Ltd. 987991 / 434462 - 2017 - V1











### Actual product size

H190.4 x W78.2 x D50.2cm