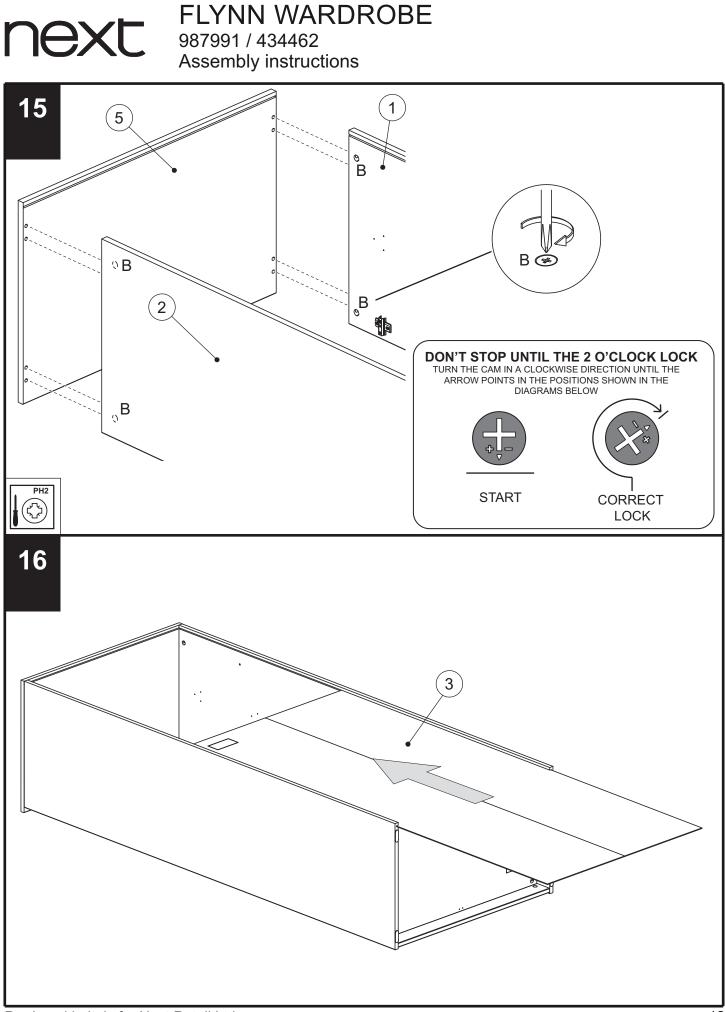

# Jexr

FLYNN WARDROBE

987991 / 434462 Assembly instructions

# FLYNN WARDROBE

987991 / 434462 Assembly instructions

nex

Produced in Italy for Next Retail Ltd. 987991 / 434462 - 2017 - V1

nex

Produced in Italy for Next Retail Ltd. 987991 / 434462 - 2017 - V1

FLYNN WARDROBE