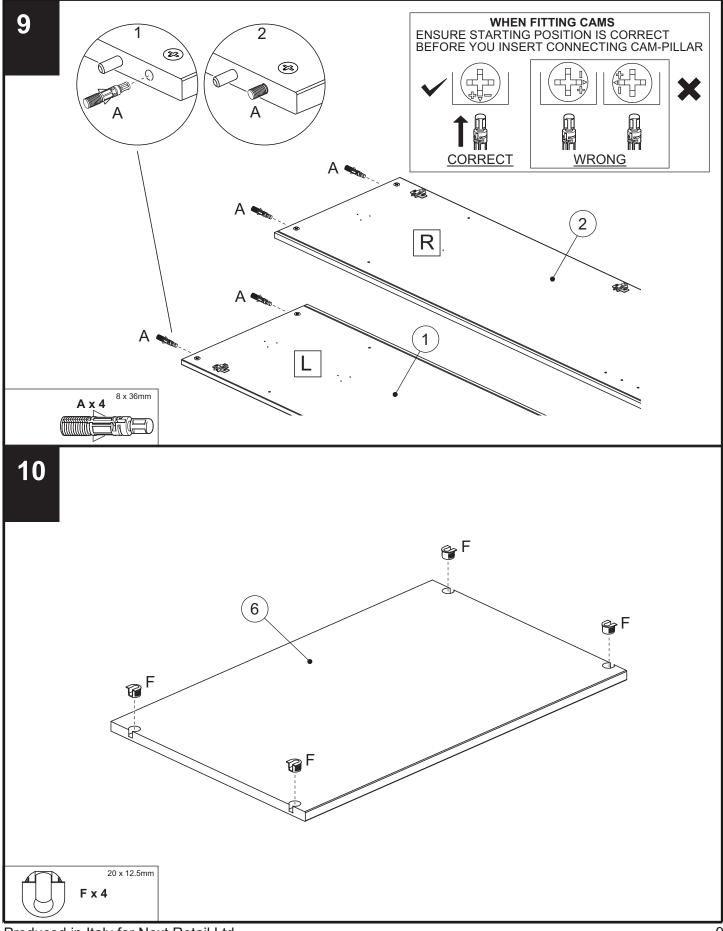

# FLYNN WARDROBE

987991 / 434462 Assembly instructions

nex

Produced in Italy for Next Retail Ltd. 987991 / 434462 - 2017 - V1

nex

Produced in Italy for Next Retail Ltd. 987991 / 434462 - 2017 - V1

FLYNN WARDROBE