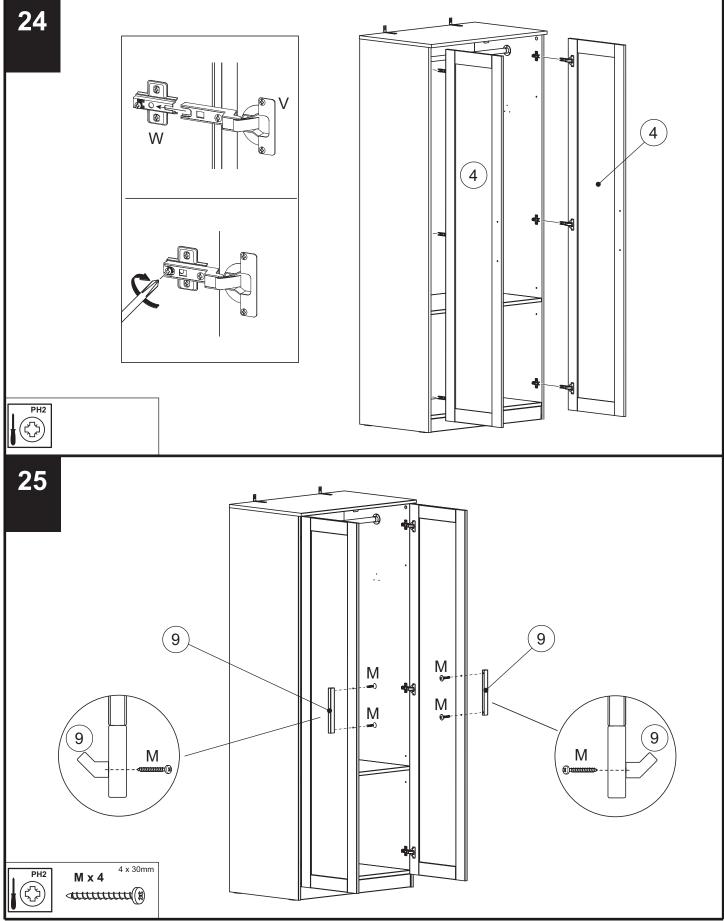

# FLYNN WARDROBE

987991 / 434462 Assembly instructions

nex

Produced in Italy for Next Retail Ltd. 987991 / 434462 - 2017 - V1

nex

Produced in Italy for Next Retail Ltd. 987991 / 434462 - 2017 - V1

FLYNN WARDROBE