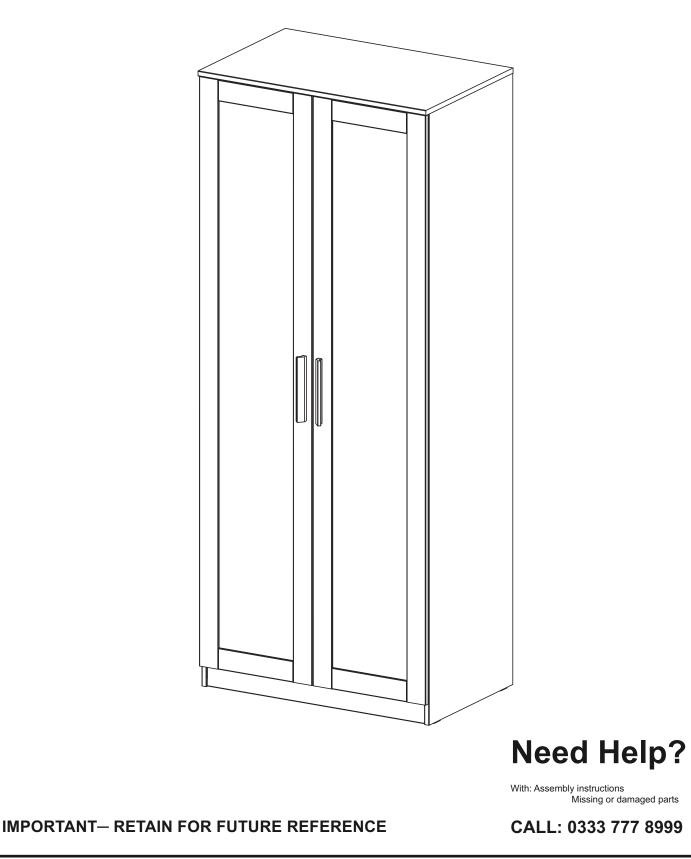

### Actual product size

H190.4 x W78.2cm x D50.2

### Actual product size

H190.4 x W78.2 x D50.2cm