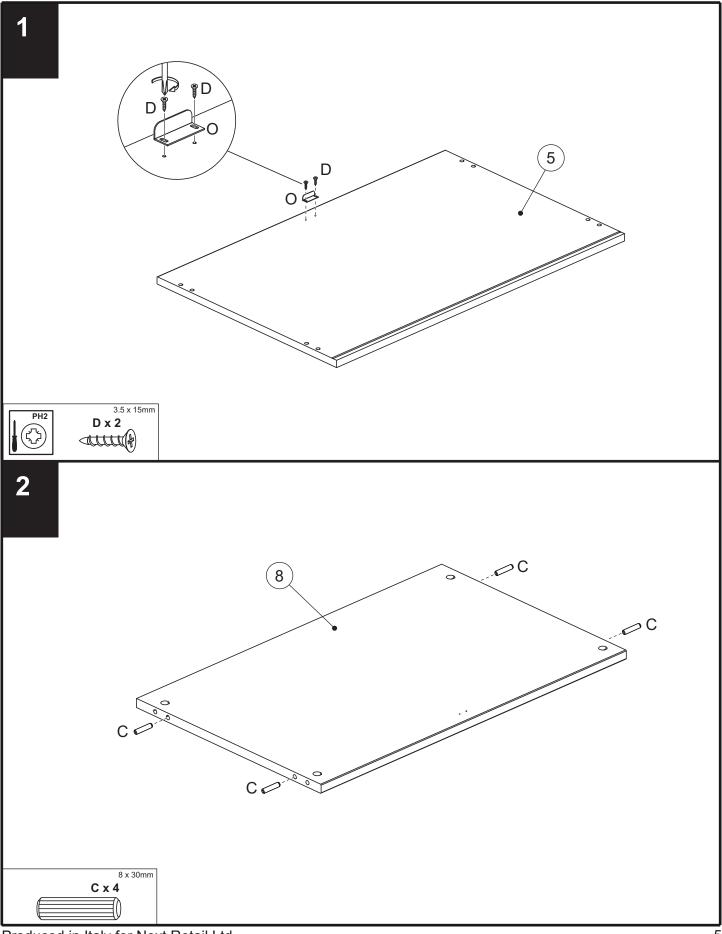

# FLYNN WARDROBE 987991 / 434462

Assembly instructions

| Ref | Dimensions  | gs<br>ize)<br>Quantity |          |
|-----|-------------|------------------------|----------|
|     |             |                        |          |
| A   | 8 x 36mm    | 10                     |          |
| В   | 15 x 12.5mm | 10                     |          |
| С   | 8 x 30mm    | 10                     |          |
| D   | 3.5 x 15mm  | 10                     |          |
| Е   | 3.5 x 25mm  | 3                      | Kaultura |
| F   | 20 x 12.5mm | 4                      |          |
| G   | 9 x 17mm    | 4                      |          |
| Н   | 1,5 x 25mm  | 6                      |          |
| I   | Ø5 x 15mm   | 4                      |          |
| L   | Ø10 x 15mm  | 2                      |          |
| М   | 4 x 30mm    | 4                      |          |