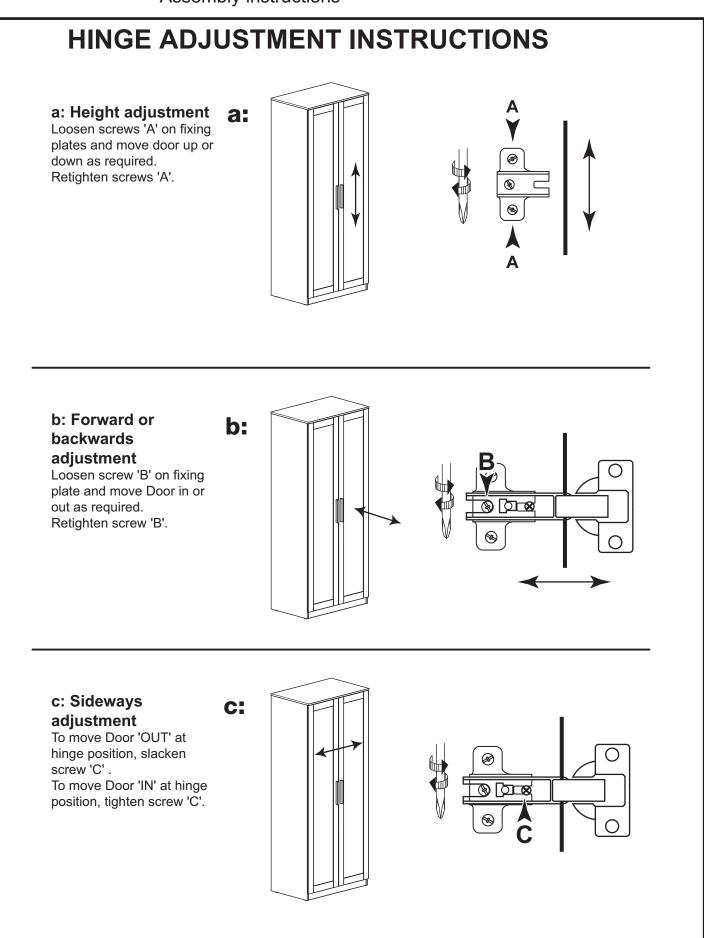

- V1



FLYNN WARDROBE 987991 / 434462

Assembly instructions



Produced in Italy for Next Retail Ltd. 987991 / 434462 - 2017 - V1

# FLYNN WARDROBE

987991 / 434462 Assembly instructions

nex



Produced in Italy for Next Retail Ltd. 987991 / 434462 - 2017 - V1







nex



Produced in Italy for Next Retail Ltd. 987991 / 434462 - 2017 - V1



FLYNN WARDROBE

987991 / 434462 Assembly instructions

nex



Produced in Italy for Next Retail Ltd. 987991 / 434462 - 2017 - V1

nex







Produced in Italy for Next Retail Ltd. 987991 / 434462 - 2017 - V1

nex



987991 / 434462 - 2017 - V1





Produced in Italy for Next Retail Ltd. 987991 / 434462 - 2017 - V1



# FLYNN WARDROBE 987991 / 434462

Assembly instructions



Produced in Italy for Next Retail Ltd. 987991 / 434462 - 2017 - V1











### Actual product size

H190.4 x W78.2 x D50.2cm