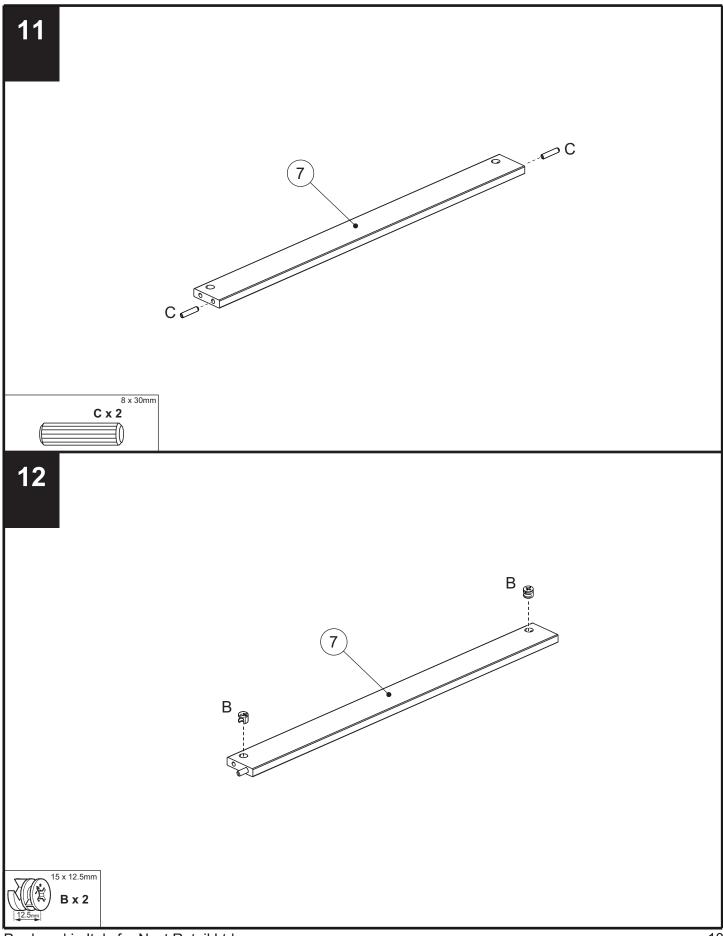

987991 / 434462 Assembly instructions

nex

Produced in Italy for Next Retail Ltd. 987991 / 434462 - 2017 - V1

nex

Produced in Italy for Next Retail Ltd. 987991 / 434462 - 2017 - V1

nex

987991 / 434462 - 2017 - V1