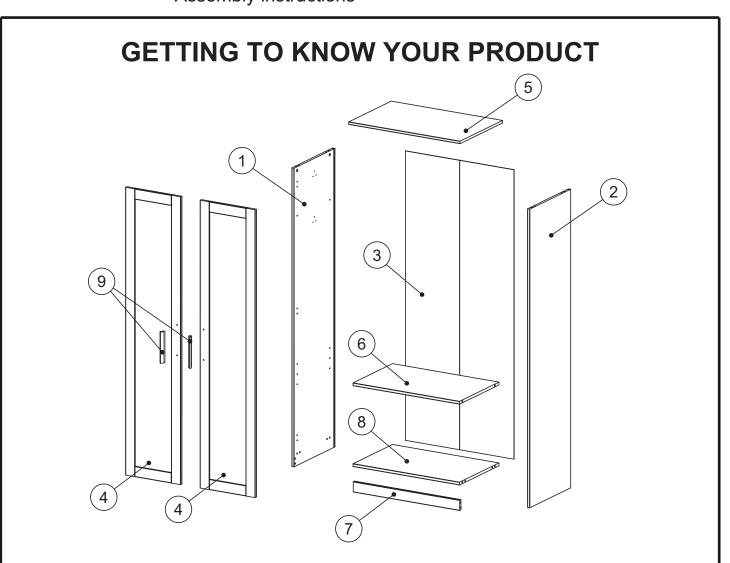

### PRODUCT SUPPLIED WITH WALL FIXING BRACKETS

Components supplied. Please use this guide if you require replacement parts.

| Ref | Dimensions | Visual                                | Qty | Ctn | Re | f Dimensions | Visual | Qty | Ctn |
|-----|------------|---------------------------------------|-----|-----|----|--------------|--------|-----|-----|
| 1   | 188 x 48cm | • • • • • • • • • • • • • • • • • • • | 1   | 2   | 5  | 78 x 50cm    |        | 1   | 2   |
| 2   | 188 x 48cm | • • • • • • • • • • • • • • • • • • • | 1   | 1   | 6  | 75 x 48cm    |        | 1   | 1   |
|     | 400 70     |                                       |     |     | 7  | 75 x 6.5cm   |        | 1   | 2   |
| 3   | 182 x 76cm |                                       | 1   | 2   | 8  | 75 x 46cm    |        | 1   | 1   |
| 4   | 182 x 39cm |                                       | 2   | 1-2 | 9  | 20 x 1.87cm  |        | 2   | 2   |
|     |            |                                       |     |     |    |              |        |     |     |
|     |            |                                       |     |     |    |              |        |     |     |