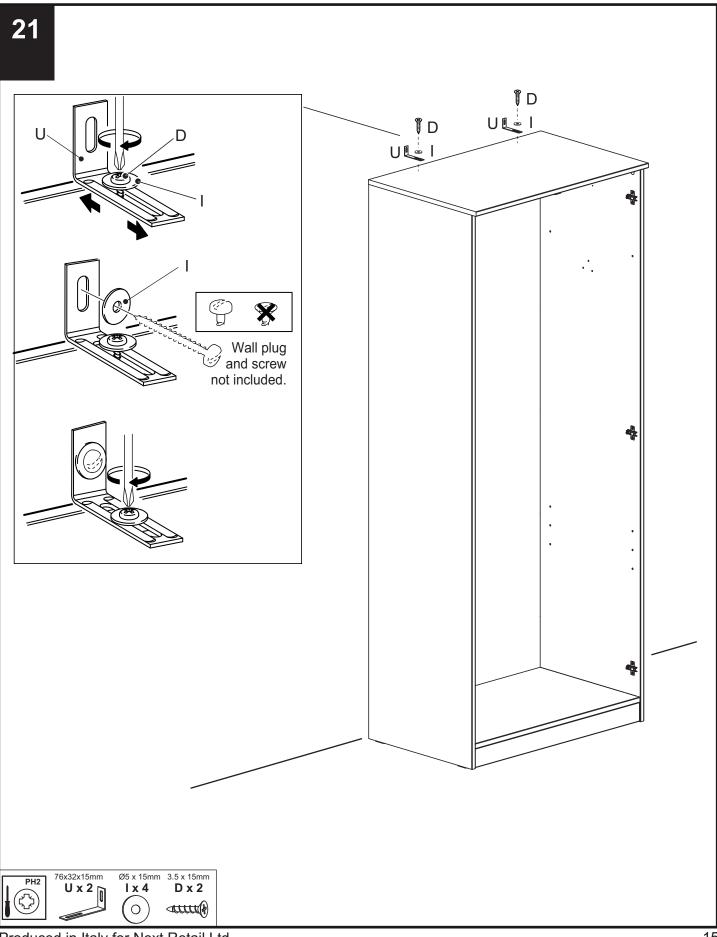

| 3.5 x 15mm | 12       |  |  |  |







Produced in Italy for Next Retail Ltd. 987991 / 434462 - 2017 - V1



# FLYNN WARDROBE 987991 / 434462

Assembly instructions



Produced in Italy for Next Retail Ltd. 987991 / 434462 - 2017 - V1





Produced in Italy for Next Retail Ltd. 987991 / 434462 - 2017 - V1



FLYNN WARDROBE 987991 / 434462

Assembly instructions



Produced in Italy for Next Retail Ltd. 987991 / 434462 - 2017 - V1

# FLYNN WARDROBE

987991 / 434462 Assembly instructions

nex



Produced in Italy for Next Retail Ltd. 987991 / 434462 - 2017 - V1







nex



Produced in Italy for Next Retail Ltd. 987991 / 434462 - 2017 - V1



FLYNN WARDROBE

987991 / 434462 Assembly instructions

nex



Produced in Italy for Next Retail Ltd. 987991 / 434462 - 2017 - V1

nex







Produced in Italy for Next Retail Ltd. 987991 / 434462 - 2017 - V1

nex



987991 / 434462 - 2017 - V1





Produced in Italy for Next Retail Ltd. 987991 / 434462 - 2017 - V1



# FLYNN WARDROBE 987991 / 434462

Assembly instructions



Produced in Italy for Next Retail Ltd. 987991 / 434462 - 2017 - V1











### Actual product size

H190.4 x W78.2 x D50.2cm