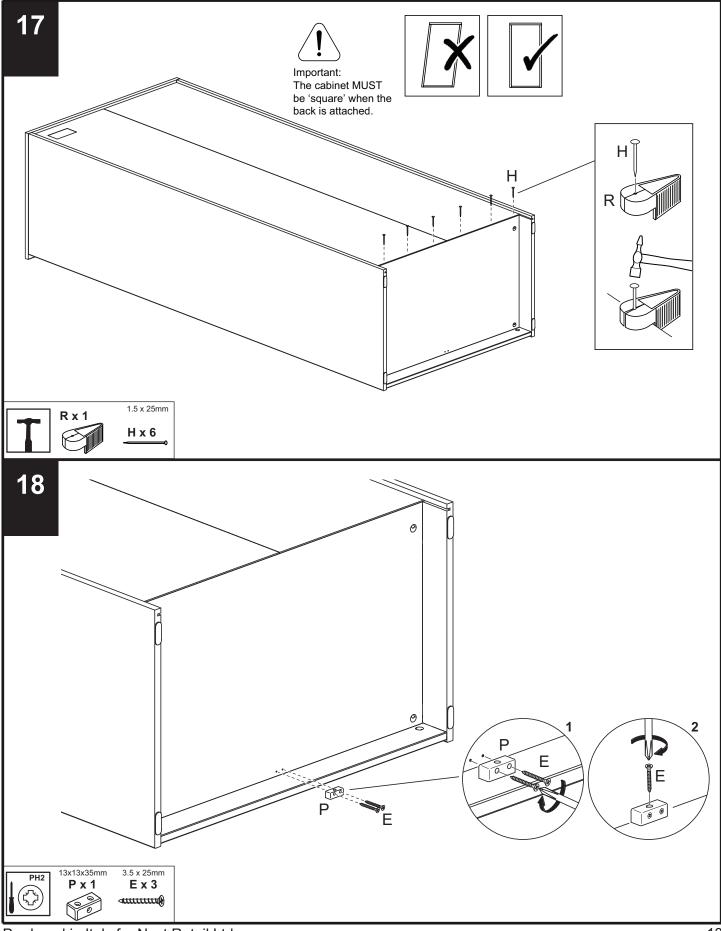

# Jexr

FLYNN WARDROBE

987991 / 434462 Assembly instructions

# FLYNN WARDROBE

987991 / 434462 Assembly instructions

nex

Produced in Italy for Next Retail Ltd. 987991 / 434462 - 2017 - V1

nex

Produced in Italy for Next Retail Ltd. 987991 / 434462 - 2017 - V1

FLYNN WARDROBE