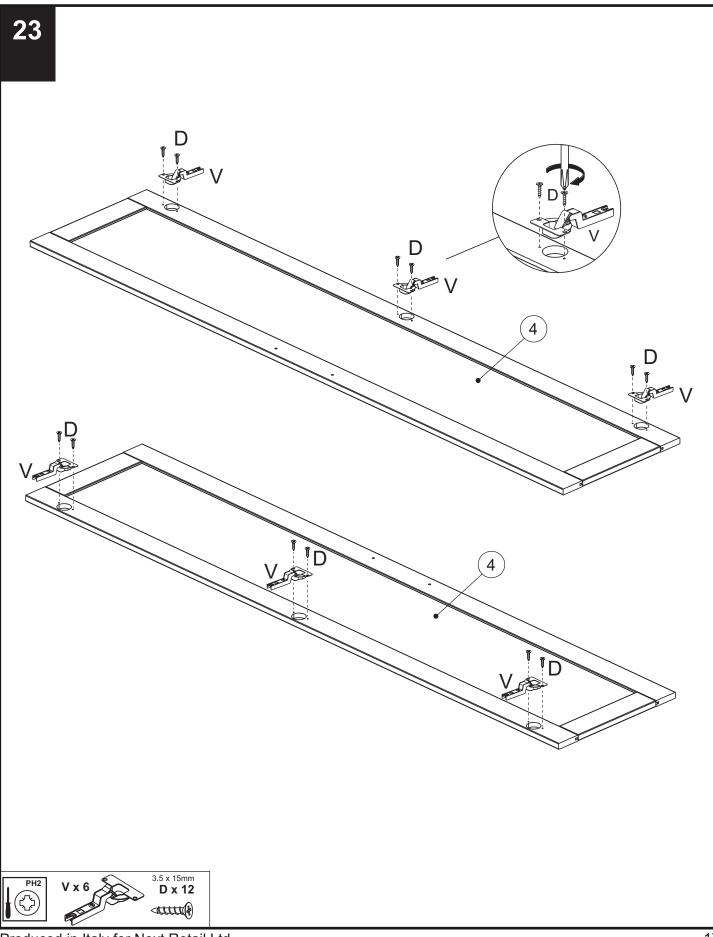

# FLYNN WARDROBE 987991 / 434462

Assembly instructions

Produced in Italy for Next Retail Ltd. 987991 / 434462 - 2017 - V1

Produced in Italy for Next Retail Ltd. 987991 / 434462 - 2017 - V1

FLYNN WARDROBE 987991 / 434462