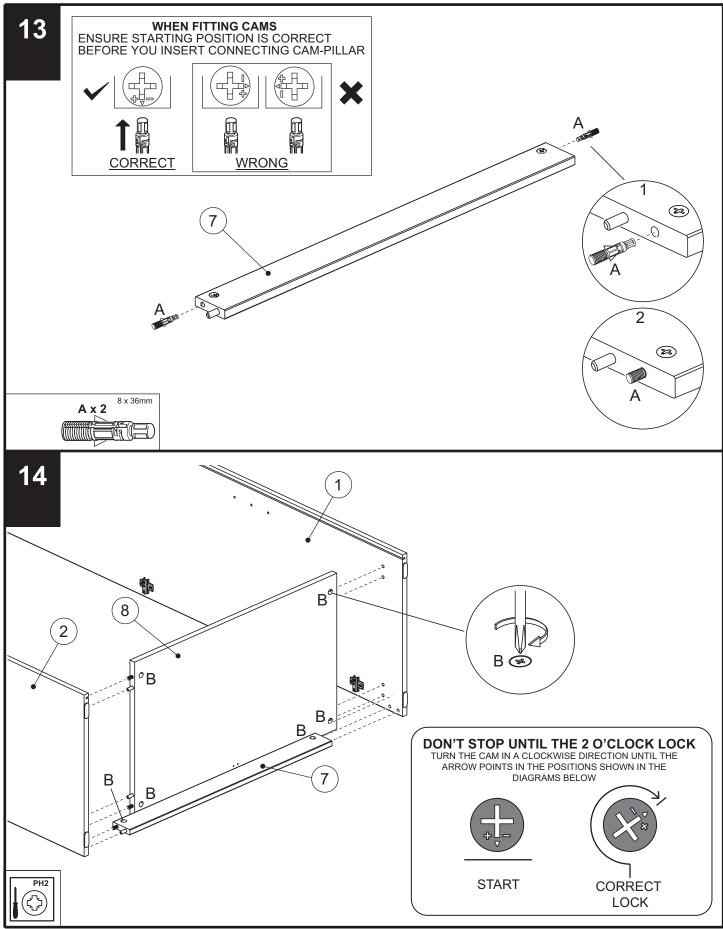

# Jexr

FLYNN WARDROBE

987991 / 434462 Assembly instructions

# FLYNN WARDROBE

987991 / 434462 Assembly instructions

nex

Produced in Italy for Next Retail Ltd. 987991 / 434462 - 2017 - V1

nex

Produced in Italy for Next Retail Ltd. 987991 / 434462 - 2017 - V1

FLYNN WARDROBE