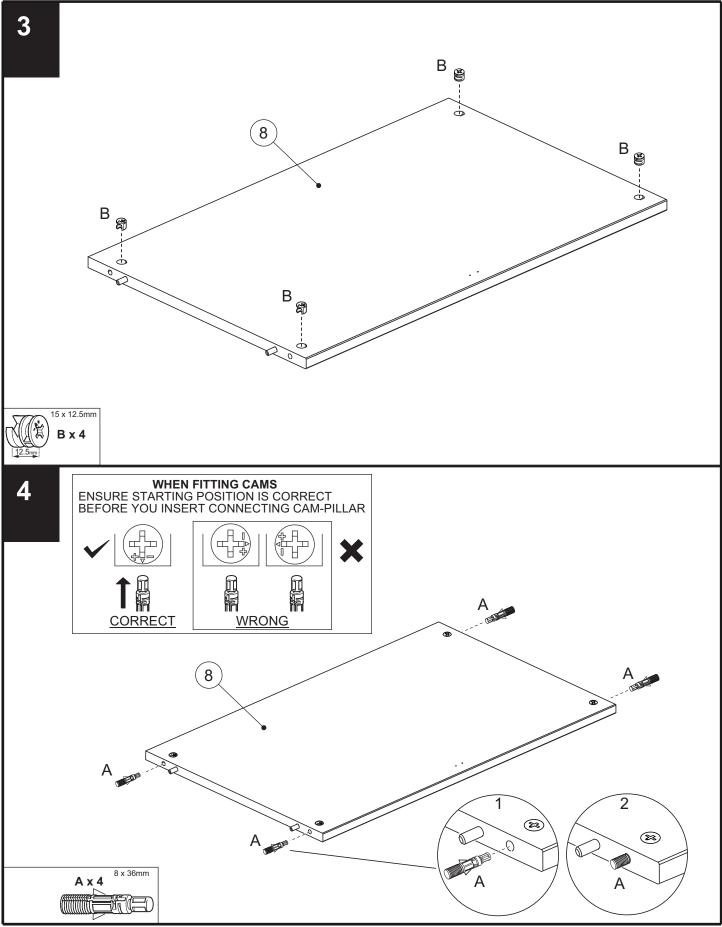

# FLYNN WARDROBE 987991 / 434462

Assembly instructions

| Ref | Dimensions  | gs<br>ize)<br>Quantity |          |
|-----|-------------|------------------------|----------|
|     |             |                        |          |
| A   | 8 x 36mm    | 10                     |          |
| В   | 15 x 12.5mm | 10                     |          |
| С   | 8 x 30mm    | 10                     |          |
| D   | 3.5 x 15mm  | 10                     |          |
| Е   | 3.5 x 25mm  | 3                      | Kaultura |
| F   | 20 x 12.5mm | 4                      |          |
| G   | 9 x 17mm    | 4                      |          |
| Н   | 1,5 x 25mm  | 6                      |          |
| I   | Ø5 x 15mm   | 4                      |          |
| L   | Ø10 x 15mm  | 2                      |          |
| М   | 4 x 30mm    | 4                      |          |