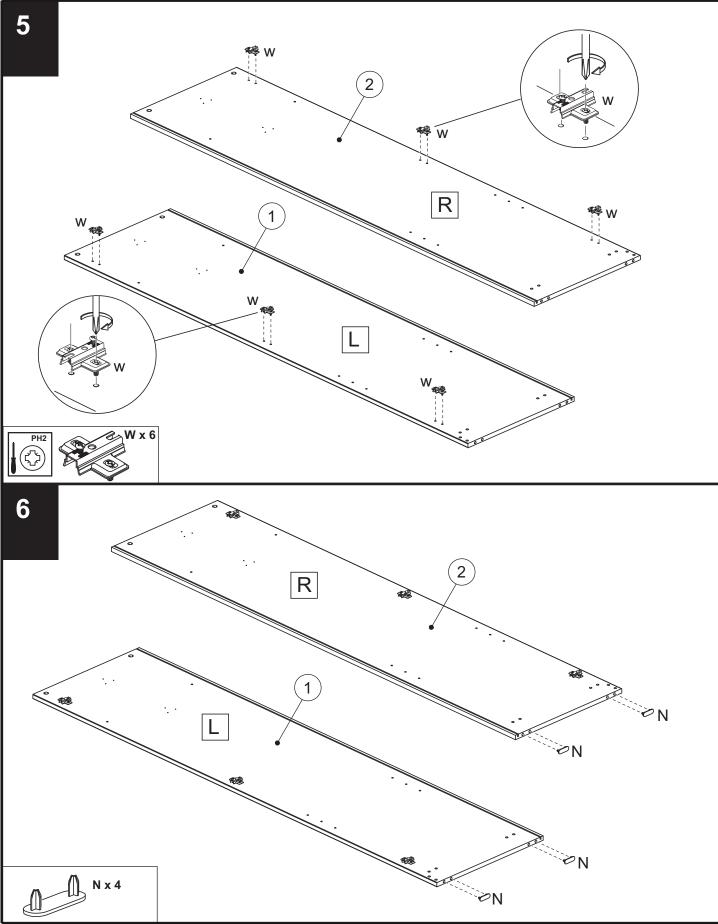

# FLYNN WARDROBE 987991 / 434462

Assembly instructions

Produced in Italy for Next Retail Ltd. 987991 / 434462 - 2017 - V1

Produced in Italy for Next Retail Ltd. 987991 / 434462 - 2017 - V1

FLYNN WARDROBE 987991 / 434462