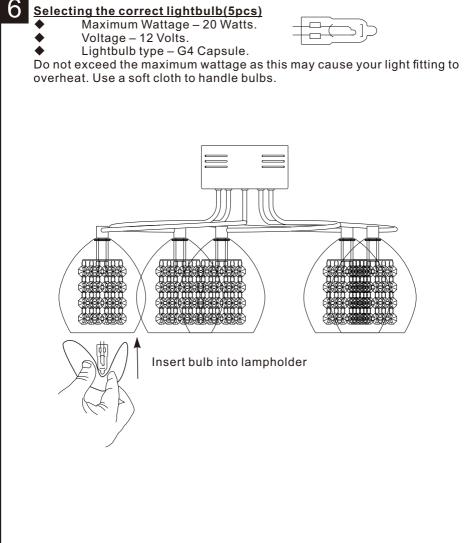

| A3 x 1         | 1   | Packed in fixing pack     |
| 9 Re-pack instructions A4 x 1 1 Packed in fixing pack                                                                                                                                                                                                                                                         | 9   | Re-pack instructions     | A4 x 1         | 1   | Packed in fixing pack     |

Produced in China for Next Retail Ltd. 991221 - V1

# next

## Bella 5 Light Flush

991221

Assembly instructions



## Produced in China for Next Retail Ltd. 991221 - V1

## next

## Bella 5 Light Flush

991221

Assembly instructions



## Produced in China for Next Retail Ltd. 991221 - V1

# **DEXT**Bella 5 Light Flush 991221 Assembly instructions





Produced in China for Next Retail Ltd. 991221 - V1

# Next

## Thank you for shopping with us