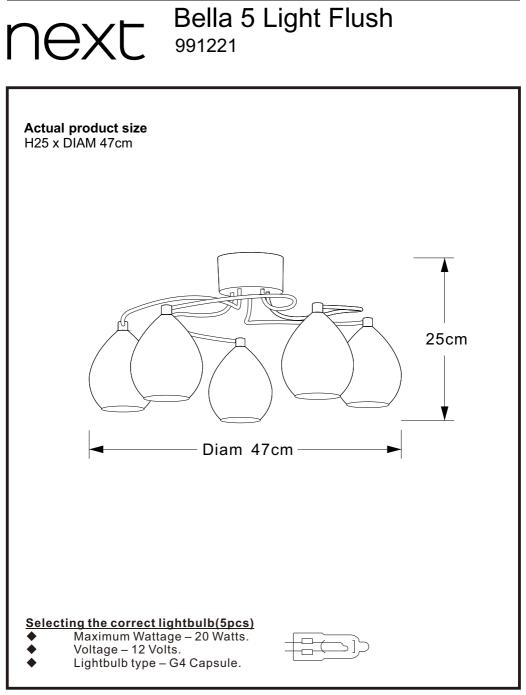

## Bella 5 Light Flush

991221

Assembly instructions

Actual product size H25 x DIAM 47cm