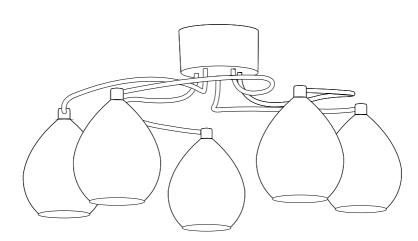

## Bella 5 Light Flush

991221

Assembly instructions

Actual product size H25 x DIAM 47cm

## **DEXC** Bella 5 Light Flush 991221 Assembly instructions