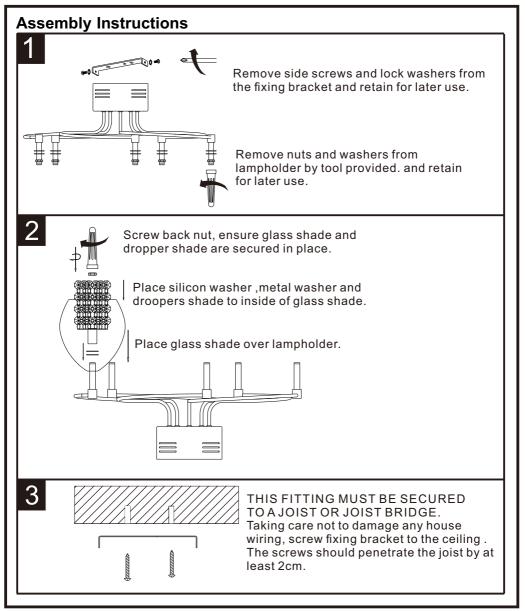

## Do's

We suggest you spend a short time reading through this leaflet before you start

When you are ready to start, make sure that you have the right tools and plenty of space

Unwrap all packaging materials and place the components on top of the carton box or on a clean floor to protect it from damage

We recommend that the packaging is used to protect the surfaces during assembly

Carefully check that you have all the parts before beginning assembly

Ensure the product is fully assembled as illustrated and all fixings fully tightened before use. Check fixings regularly to ensure they remain tight Always switch off the supply before changing light bulbs or cleaning

#### Number of people required to assemble

One person who is competent with electrical wiring and installation, however we do recommend that this item is installed by a qualified electrician

## **Tools required**

Cross Head Screwdriver Flat Screwdriver Insulating Tape