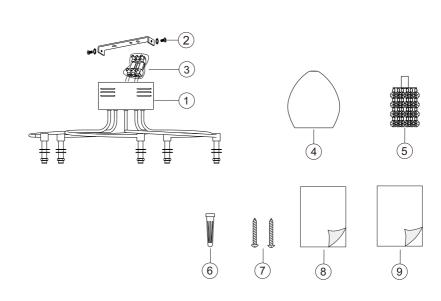

## GETTING TO KNOW YOUR PRODUCT

## Components supplied. Please use this guide if you require replacement parts.

| 1Light fitting12Fixing bracket accessory1Attached on light fitting3Terminal block2 parts1Attached on light fitting4Glass shadeDia 11 x H12cm6One for spare5Droppers shade5Packed in fixing pack6Shade ring tool1Packed in fixing pack7Fixing screwsM4L1.2"28Assembly instructionsA3 x 11Packed in fixing pack | Ref | Description              | Spec           | Qty | Remark                    |
|---------------------------------------------------------------------------------------------------------------------------------------------------------------------------------------------------------------------------------------------------------------------------------------------------------------|-----|--------------------------|----------------|-----|---------------------------|
| 3Terminal block2 parts1Attached on light fitting4Glass shadeDia 11 x H12cm6One for spare5Droppers shade5Packed in fixing pack6Shade ring tool1Packed in fixing pack7Fixing screwsM4L1.2"2Packed in fixing pack                                                                                                | 1   | Light fitting            |                | 1   |                           |
| 4Glass shadeDia 11 x H12cm6One for spare5Droppers shade5Packed in fixing pack6Shade ring tool1Packed in fixing pack7Fixing screwsM4L1.2"2Packed in fixing pack                                                                                                                                                | 2   | Fixing bracket accessory |                | 1   | Attached on light fitting |
| 5Droppers shade5Packed in fixing pack6Shade ring tool1Packed in fixing pack7Fixing screwsM4L1.2"2Packed in fixing pack                                                                                                                                                                                        | 3   | Terminal block           | 2 parts        | 1   | Attached on light fitting |
| 6     Shade ring tool     1     Packed in fixing pack       7     Fixing screws     M4     L1.2"     2     Packed in fixing pack                                                                                                                                                                              | 4   | Glass shade              | Dia 11 x H12cm | 6   | One for spare             |
| 7         Fixing screws         M4         L1.2"         2         Packed in fixing pack                                                                                                                                                                                                                      | 5   | Droppers shade           |                | 5   | Packed in fixing pack     |
|                                                                                                                                                                                                                                                                                                               | 6   | Shade ring tool          |                | 1   | Packed in fixing pack     |
| Assembly instructions     A3 x 1     Decked in fiving pack                                                                                                                                                                                                                                                    | 7   | Fixing screws            | M4 L1.2"       | 2   | Packed in fixing pack     |
|                                                                                                                                                                                                                                                                                                               | 8   | Assembly instructions    | A3 x 1         | 1   | Packed in fixing pack     |
| 9 Re-pack instructions A4 x 1 1 Packed in fixing pack                                                                                                                                                                                                                                                         | 9   | Re-pack instructions     | A4 x 1         | 1   | Packed in fixing pack     |