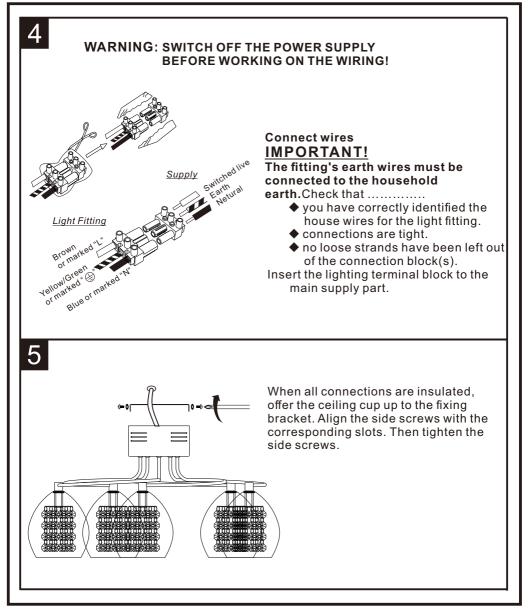

This light is suitable for indoor use only

Light fittings should be connected to a 5 amp fused circuit

This light when used with the supplied light bulb may be dimmed using a standard dimmer switch

Before commencing installation, isolate the circuit to be used by removing the fuse or circuit breaker at the consumer distribution unit

#### Safety information

For your safety, please remember the following:

- Always switch off the power supply before changing lightbulbs or cleaning
- Allow bulbs to cool down before handling.