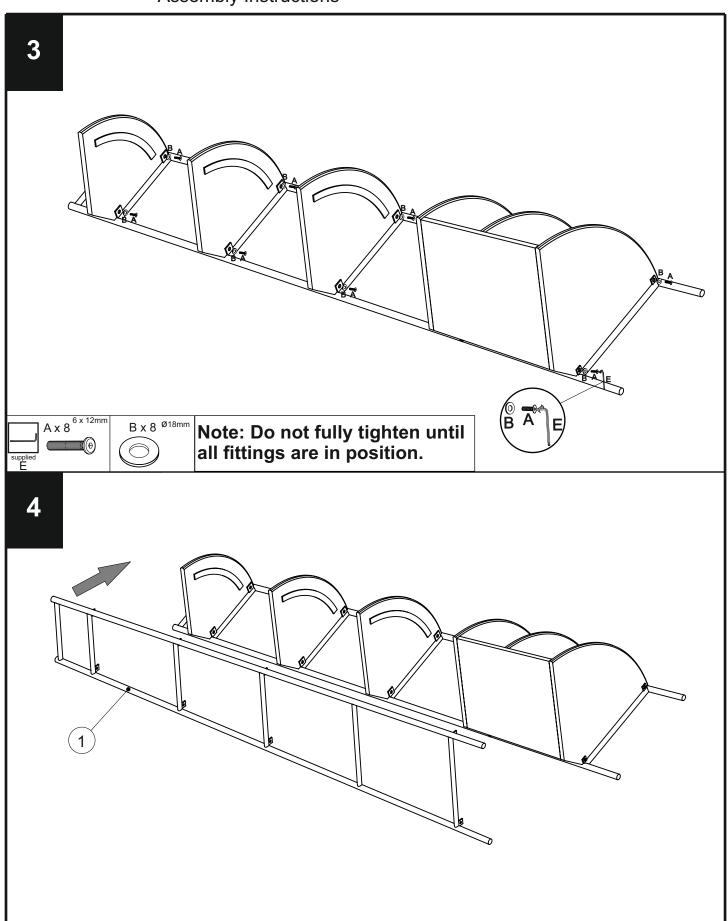

Assembly Instructions 5 2 Note: Match the labels e.g. A on leg to A on wooden part

Assembly Instructions

**Assembly Instructions** 

6

We recommend the use of wall bracket provided for safety reasons.

Please fix the bracket onto the wall and secure the furniture by fitting the provided screw through bracket slot on the top most shelf of the furniture.