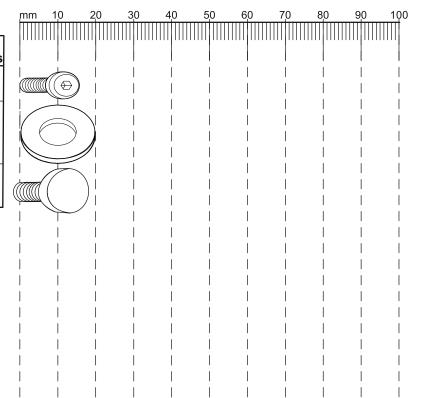

### **Assembly Instructions**

Fixtures and Fittings supplied (actual size)

| Ref | Dimensions | Quantity | *Extra<br>Fittings |  |
|-----|------------|----------|--------------------|--|
| А   | 6 x 16mm   | 16       | 2                  |  |
| В   | Ø20mm      | 16       | 2                  |  |
| С   | 6 x 18mm   | NA       | 1                  |  |