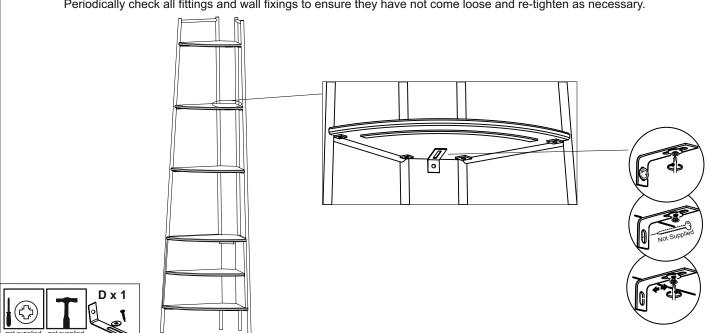

Assembly Instructions 5 2 Note: Match the labels e.g. A on leg to A on wooden part

Assembly Instructions

**Assembly Instructions** 

6

We recommend the use of wall bracket provided for safety reasons.

Please fix the bracket onto the wall and secure the furniture by fitting the provided screw through bracket slot on the top most shelf of the furniture.

N.B. Wall fixings are not included, please source suitable fixings for your wall type. If in doubt, please consult a qualified tradesperson.

WARNING: Always ensure the wall to be drilled is free from hidden electrical wires, water and gas pipes.

Periodically check all fittings and wall fixings to ensure they have not come loose and re-tighten as necessary.

**Assembly Instructions** 