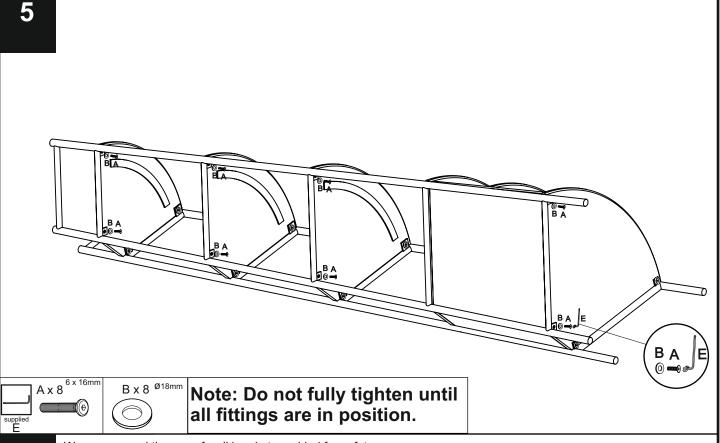

Assembly Instructions 5 2 Note: Match the labels e.g. A on leg to A on wooden part

Assembly Instructions

**Assembly Instructions** 

6

We recommend the use of wall bracket provided for safety reasons.

Please fix the bracket onto the wall and secure the furniture by fitting the provided screw through bracket slot on the top most shelf of the furniture.