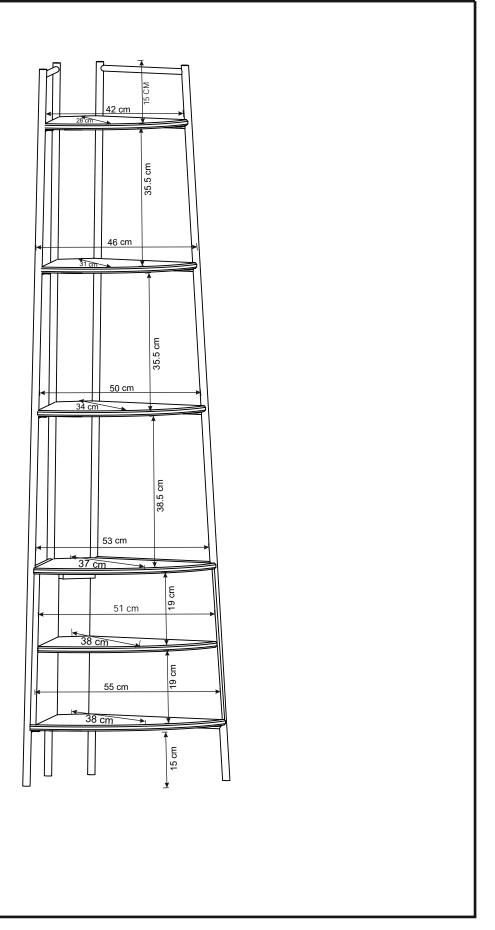

### **GETTING TO KNOW YOUR PRODUCT**

Components supplied. Please use this guide if you require replacement parts.

| Ref | Dimensions        | Visual | Qty | Ctn |  |  |
|-----|-------------------|--------|-----|-----|--|--|
| 1   | 185 x 32 x 2 cm   |        | 2   | 2   |  |  |
| 2   | 58 x 40.5 x 42 cm |        | 1   | 1   |  |  |
| 3   | 50 x 34 x 1.5 cm  |        | 1   | 1   |  |  |
| 4   | 46 x 31 x 1.5 cm  |        | 1   | 1   |  |  |
| 5   | 42 x 28 x 1.5 cm  |        | 1   | 1   |  |  |