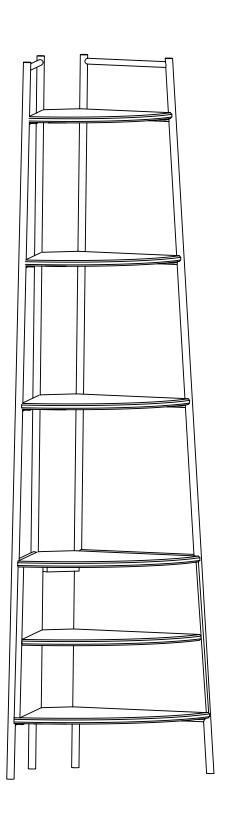

Then just give us a call on 0333 777 8999 and we'll sort out a pick up time for you.

**Assembly Instructions** 

Actual product size H185 x W62 x D41.5cm

### **GETTING TO KNOW YOUR PRODUCT**

Components supplied. Please use this guide if you require replacement parts.

| Ref | Dimensions        | Visual | Qty | Ctn |  |  |
|-----|-------------------|--------|-----|-----|--|--|
| 1   | 185 x 32 x 2 cm   |        | 2   | 2   |  |  |
| 2   | 58 x 40.5 x 42 cm |        | 1   | 1   |  |  |
| 3   | 50 x 34 x 1.5 cm  |        | 1   | 1   |  |  |
| 4   | 46 x 31 x 1.5 cm  |        | 1   | 1   |  |  |
| 5   | 42 x 28 x 1.5 cm  |        | 1   | 1   |  |  |