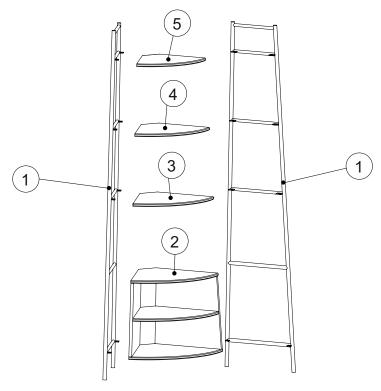

### **GETTING TO KNOW YOUR PRODUCT**

Components supplied. Please use this guide if you require replacement parts.

| Ref | Dimensions        | Visual | Qty | Ctn |  |  |
|-----|-------------------|--------|-----|-----|--|--|
| 1   | 185 x 32 x 2 cm   |        | 2   | 2   |  |  |
| 2   | 58 x 40.5 x 42 cm |        | 1   | 1   |  |  |
| 3   | 50 x 34 x 1.5 cm  |        | 1   | 1   |  |  |
| 4   | 46 x 31 x 1.5 cm  |        | 1   | 1   |  |  |
| 5   | 42 x 28 x 1.5 cm  |        | 1   | 1   |  |  |