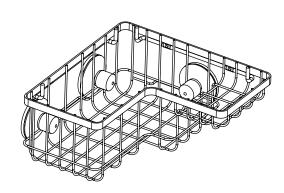

### A13343 Bronx Corner Shower Caddy

# Step 2

• Place the wire product with suction cups like as picture.