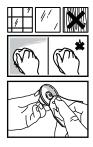

# Suction Cups for a flexible storage solution

- Clean the surface of the suction cup with warm water then dry thoroughly with a dry cloth before use.
- Please note the suction cups are only suitable to be used on a smooth surface such as glazed tiles, glass and metal.
- Please ensure the assembly instructions are followed.
- Please check and tighten the cap frequently.