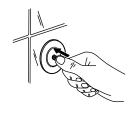

### Step 1

• Place the suction cups to the desired area and press firmly like as picture.