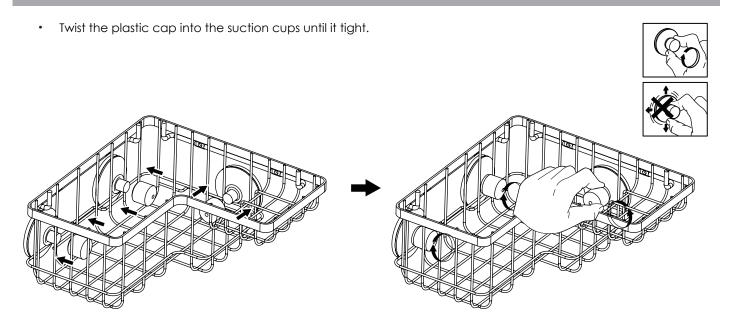

# Suction Cups for a flexible storage solution

- Clean the surface of the suction cup with warm water then dry thoroughly with a dry cloth before use.
- Please note the suction cups are only suitable to be used on a smooth surface such as glazed tiles, glass and metal.
- Please ensure the assembly instructions are followed.
- Please check and tighten the cap frequently.