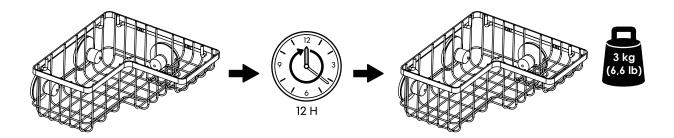

### Step 3

Max. load: 3 kg (6.6lb)
After assembly, leave the

After assembly, leave the product on the wall for 12 hours before using it. This helps the suction cups to adhere better. For increased stability, make sure to retighten the suction cups every month.