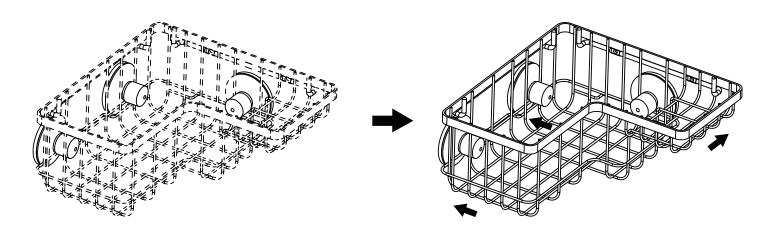

# Suction Cups for a flexible storage solution

- Clean the surface of the suction cup with warm water then dry thoroughly with a dry cloth before use.
- Please note the suction cups are only suitable to be used on a smooth surface such as glazed tiles, glass and metal.
- Please ensure the assembly instructions are followed.
- Please check and tighten the cap frequently.