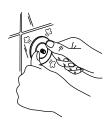

ticks on smooth flat surfaces or choose to screw to the wall instead.
- Wood or rough wall surfaces aren't suitable for suction cups and screws and wall plugs should be used instead.
- Ensure the attachment surface is clean, dry and free from grease, wax and solvents. Clean the area with warm soapy water and dry thoroughly.

# Suction Cups for a flexible storage solution

- Clean the surface of the suction cup with warm water then dry thoroughly with a dry cloth before use.
- Please note the suction cups are only suitable to be used on a smooth surface such as glazed tiles, glass and metal.
- Please ensure the assembly instructions are followed.
- Please check and tighten the cap frequently.

### Step 1

• Place the suction cups to the desired area and press firmly like as picture.









# Step 2

• Place the wire product with suction cups like as picture.



### Step 3



Max. load: 3 kg (6.6lb)
After assembly, leave the

After assembly, leave the product on the wall for 12 hours before using it. This helps the suction cups to adhere better. For increased stability, make sure to retighten the suction cups every month.



# Screws and wall plugs for a more permanent fixture

- · This item can be mounted to the wall. Wall fixings (screws and wall plugs) are not included.
- Please ensure wall material and fixings are suitable before mounting. If unsure, please seek professional advice.

# Fittings and Tools required



# **Assembly Diagram**



Hold the product in the desired position and mark drill holes.









Next Retail Ltd, Desford Road, Leicester. LE19 4AT  ${\it