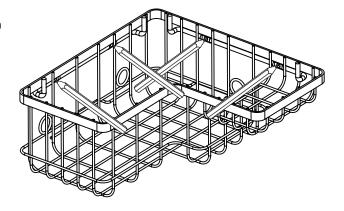

### Step 1

• Place the suction cups to the desired area and press firmly like as picture.

# Step 2

• Place the wire product with suction cups like as picture.