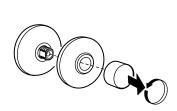

### Step 1

• Place the suction cups to the desired area and press firmly like as picture.

# Step 2

• Place the wire product with suction cups like as picture.