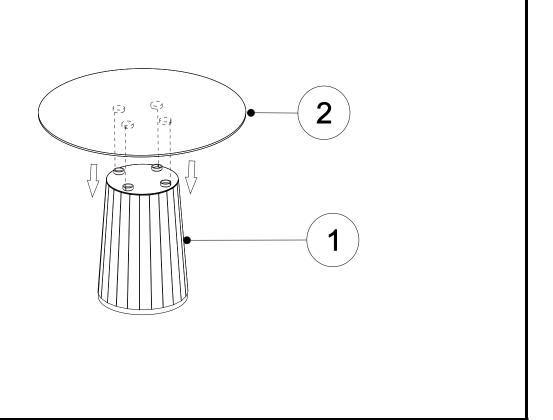

# MIRROR PEDESTAL ROUND DINING TABLE A18915

Assembly instructions

1

2

Produced in China for Next Retail Ltd.

A18915-2021-V1