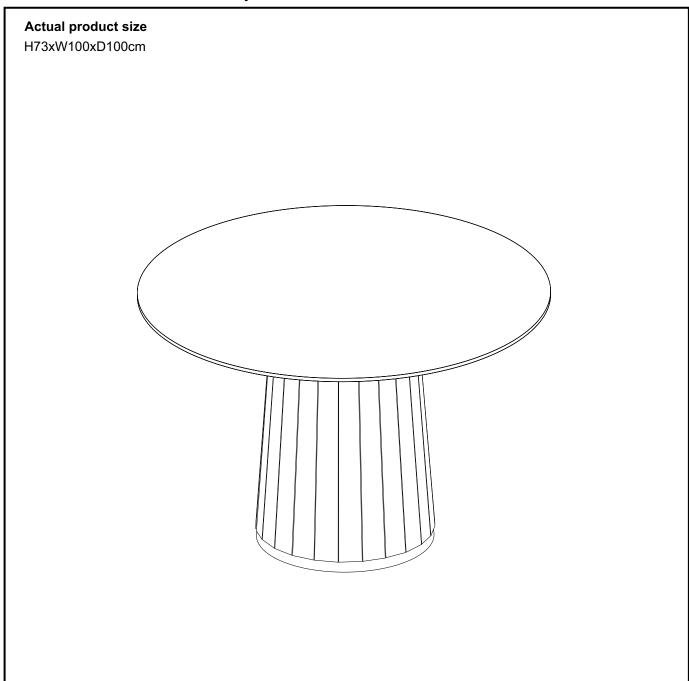

## MIRROR PEDESTAL ROUND DINING TABLE A18915

Assembly instructions

B 100%tighten **Actual product size** H73xW100xD100cm

Produced in China for Next Retail Ltd.

A18915-2021-V1