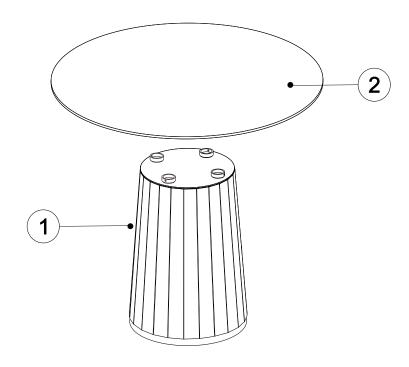

## **GETTING TO KNOW YOUR PRODUCT**

## **Component supplied**

| Ref | Dimensions    | visual | Qty |
|-----|---------------|--------|-----|
| 1   | 50x50x70.5cm  |        | 1   |
| 2   | 100x100x2.5cm |        | 1   |

Produced in China for Next Retail Ltd.