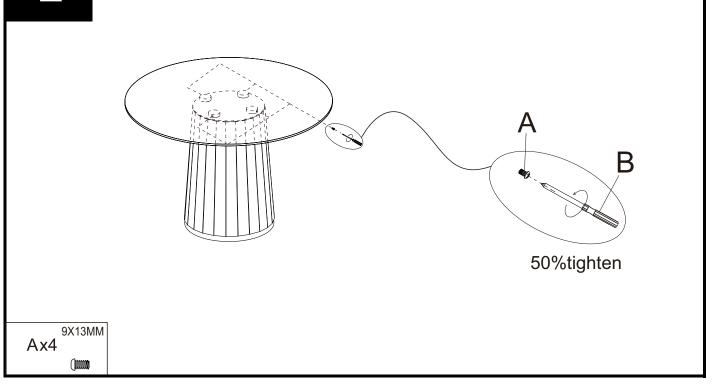

## Fixture and Fittings supplied(actual size)

mm 10 20 30 40 50 60 70 80 90 100 110 120 130 140 150 160 170 180

| REF | DIMENSIONS | QTY | Spare<br>Part * | <br> | <br> | <br> |  | <u>;</u><br>  - |  |  |  | <del></del> | <del></del> | <del></del> | <del></del> |  | <del></del> | <del></del> | <br> |
|-----|------------|-----|-----------------|------|------|------|--|-----------------|--|--|--|-------------|-------------|-------------|-------------|--|-------------|-------------|------|
| A   | 9X13MM     | 4   | 1               |      |      |      |  |                 |  |  |  |             |             |             |             |  |             |             |      |
| В   | 17X120MM   | 1   | 0               |      |      |      |  |                 |  |  |  |             |             |             |             |  |             |             |      |
|     |            |     |                 |      |      |      |  |                 |  |  |  |             |             |             |             |  |             |             |      |
|     |            |     |                 |      |      |      |  |                 |  |  |  |             |             |             |             |  |             |             |      |
|     |            |     |                 |      |      |      |  |                 |  |  |  |             |             |             |             |  |             |             |      |
|     |            |     |                 |      |      |      |  |                 |  |  |  |             |             |             |             |  |             |             |      |
|     |            |     |                 |      |      |      |  |                 |  |  |  |             |             |             |             |  |             |             |      |