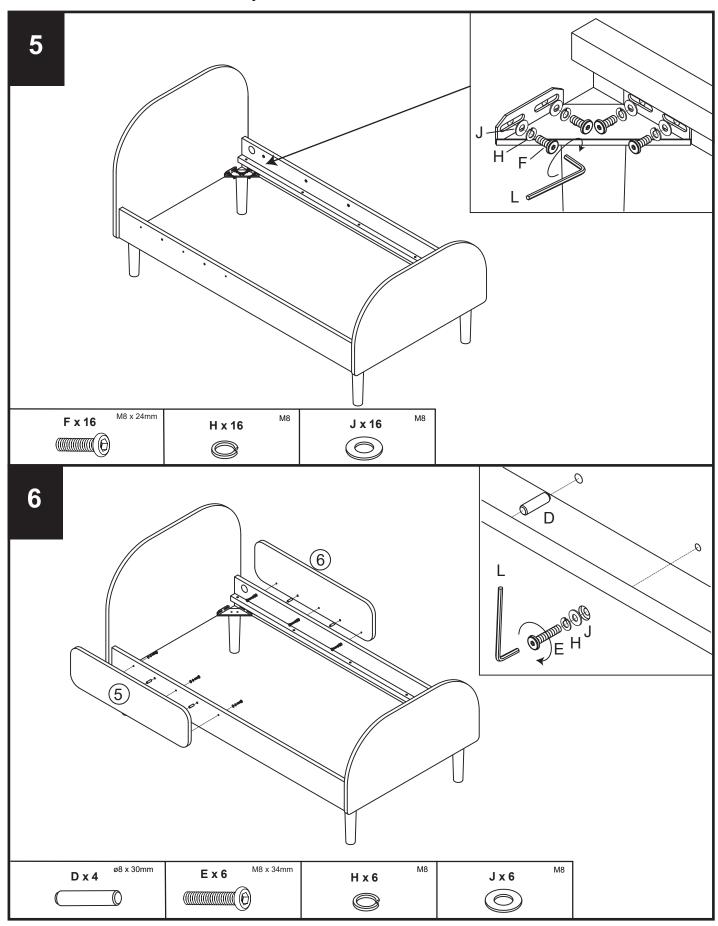

M8 x 34mm  | 6        | 1                   |  |  |  |
| F                      | M8 x 24mm  | 24       | 2                   |  |  |  |



#### Fixtures and fittings supplied (not to scale)

| Ref | Dimensions  | Visual | Qty | * Extra<br>Fittings |
|-----|-------------|--------|-----|---------------------|
| G   | 225x70x32mm |        | 4   | 0                   |
| Н   | M8          |        | 30  | 2                   |
| J   | M8          |        | 30  | 2                   |
| К   | M6          |        | 2   | 0                   |
| L   | M5          |        | 2   | 0                   |
| М   | M4          |        | 2   | 0                   |
| N   | ø30mm       |        | 4   | 1                   |

## **ALIX BED-TODDLER**



## ALIX BED-TODDLER



## **ALIX BED-TODDLER**



# ALIX BED-TODDLER