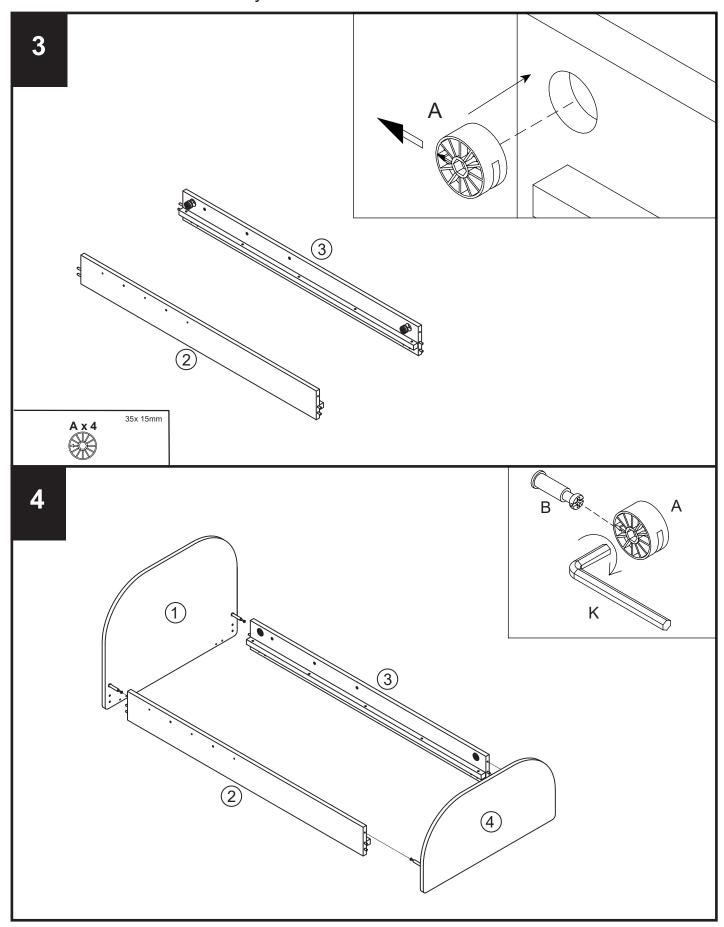

| Ш                      | M8 x 34mm  | 6        | 1                   |  |  |  |
| F                      | M8 x 24mm  | 24       | 2                   |  |  |  |



#### Fixtures and fittings supplied (not to scale)

| Ref | Dimensions  | Visual | Qty | * Extra<br>Fittings |
|-----|-------------|--------|-----|---------------------|
| G   | 225x70x32mm |        | 4   | 0                   |
| Н   | M8          |        | 30  | 2                   |
| J   | M8          |        | 30  | 2                   |
| К   | M6          |        | 2   | 0                   |
| L   | M5          |        | 2   | 0                   |
| М   | M4          |        | 2   | 0                   |
| N   | ø30mm       |        | 4   | 1                   |

## **ALIX BED-TODDLER**



## ALIX BED-TODDLER



## **ALIX BED-TODDLER**



# ALIX BED-TODDLER