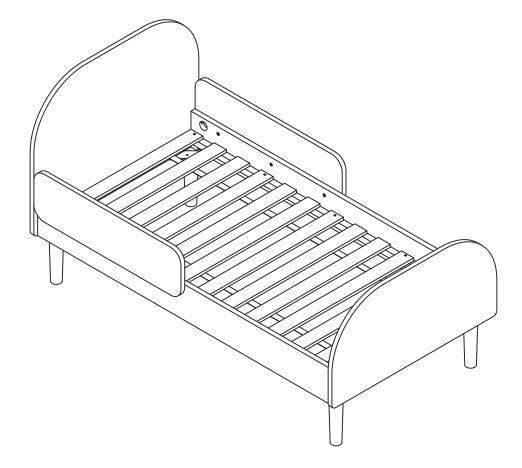

A19049 M80761 T39388 Assembly instructions

**Actual product size** 

TODDLER: W79.6 x L146 x H80cm

This size of the mattress to be used with the child's bed is 700mm x 1400mm