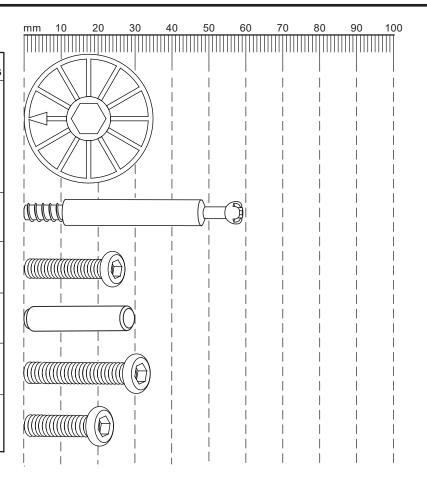

# Fixtures and fittings supplied (actual size)

| supplied (actual size) |            |          |                     |  |  |  |
|------------------------|------------|----------|---------------------|--|--|--|
| Ref                    | Dimensions | Quantity | * Extra<br>Fittings |  |  |  |
| Α                      | 35 x 15mm  | 4        | 1                   |  |  |  |
| В                      | ø8 x 62mm  | 4        | 1                   |  |  |  |
| С                      | M6 x 28mm  | 10       | 2                   |  |  |  |
| D                      | ø8 x 30mm  | 4        | 1                   |  |  |  |
| Ш                      | M8 x 34mm  | 6        | 1                   |  |  |  |
| F                      | M8 x 24mm  | 24       | 2                   |  |  |  |

#### Fixtures and fittings supplied (not to scale)

| Ref | Dimensions  | Visual | Qty | * Extra<br>Fittings |
|-----|-------------|--------|-----|---------------------|
| G   | 225x70x32mm |        | 4   | 0                   |
| Н   | M8          |        | 30  | 2                   |
| J   | M8          |        | 30  | 2                   |
| К   | M6          |        | 2   | 0                   |
| L   | M5          |        | 2   | 0                   |
| М   | M4          |        | 2   | 0                   |
| N   | ø30mm       |        | 4   | 1                   |