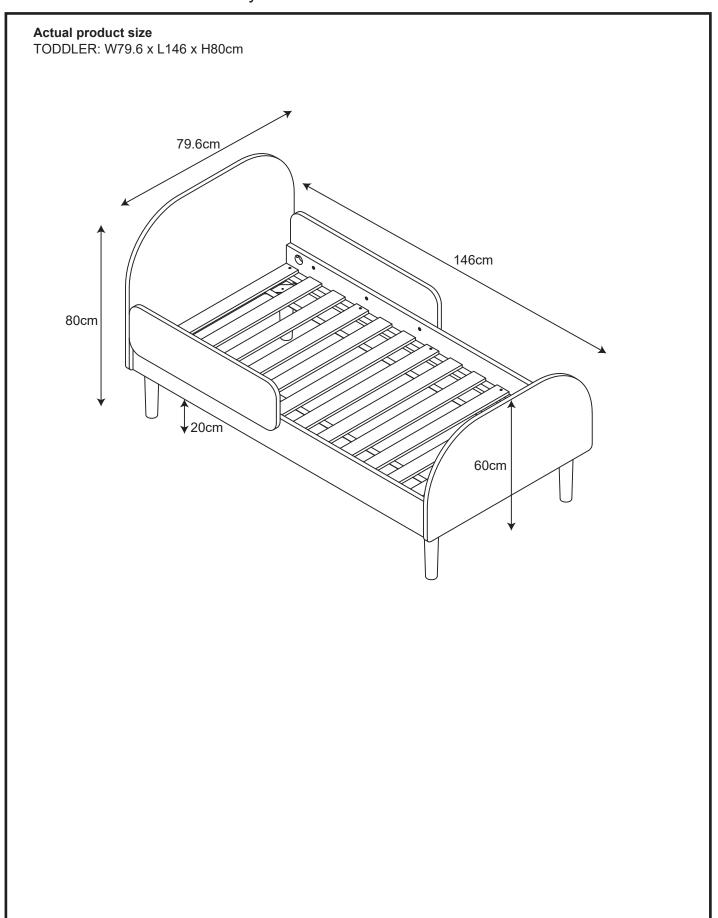

A19049 M80761 T39388 Assembly instructions

**Actual product size** 

TODDLER: W79.6 x L146 x H80cm

This size of the mattress to be used with the child's bed is 700mm x 1400mm