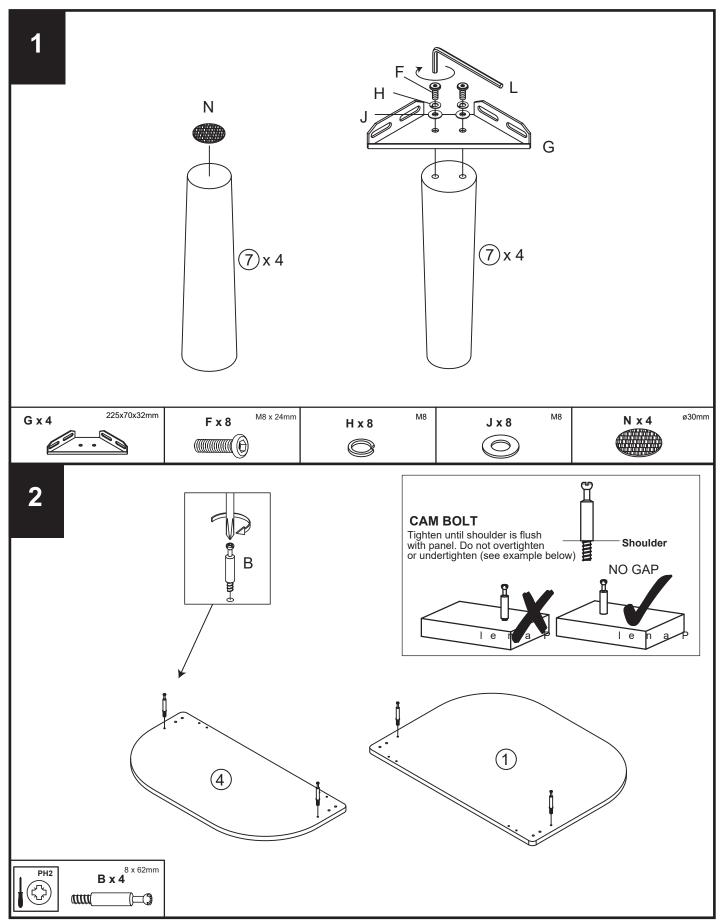

# Fixtures and fittings supplied (actual size)

| supplied (actual size) |            |          |                     |  |  |  |
|------------------------|------------|----------|---------------------|--|--|--|
| Ref                    | Dimensions | Quantity | * Extra<br>Fittings |  |  |  |
| Α                      | 35 x 15mm  | 4        | 1                   |  |  |  |
| В                      | ø8 x 62mm  | 4        | 1                   |  |  |  |
| С                      | M6 x 28mm  | 10       | 2                   |  |  |  |
| D                      | ø8 x 30mm  | 4        | 1                   |  |  |  |
| Ш                      | M8 x 34mm  | 6        | 1                   |  |  |  |
| F                      | M8 x 24mm  | 24       | 2                   |  |  |  |

#### Fixtures and fittings supplied (not to scale)

| Ref | Dimensions  | Visual | Qty | * Extra<br>Fittings |
|-----|-------------|--------|-----|---------------------|
| G   | 225x70x32mm |        | 4   | 0                   |
| Н   | M8          |        | 30  | 2                   |
| J   | M8          |        | 30  | 2                   |
| К   | M6          |        | 2   | 0                   |
| L   | M5          |        | 2   | 0                   |
| М   | M4          |        | 2   | 0                   |
| N   | ø30mm       |        | 4   | 1                   |