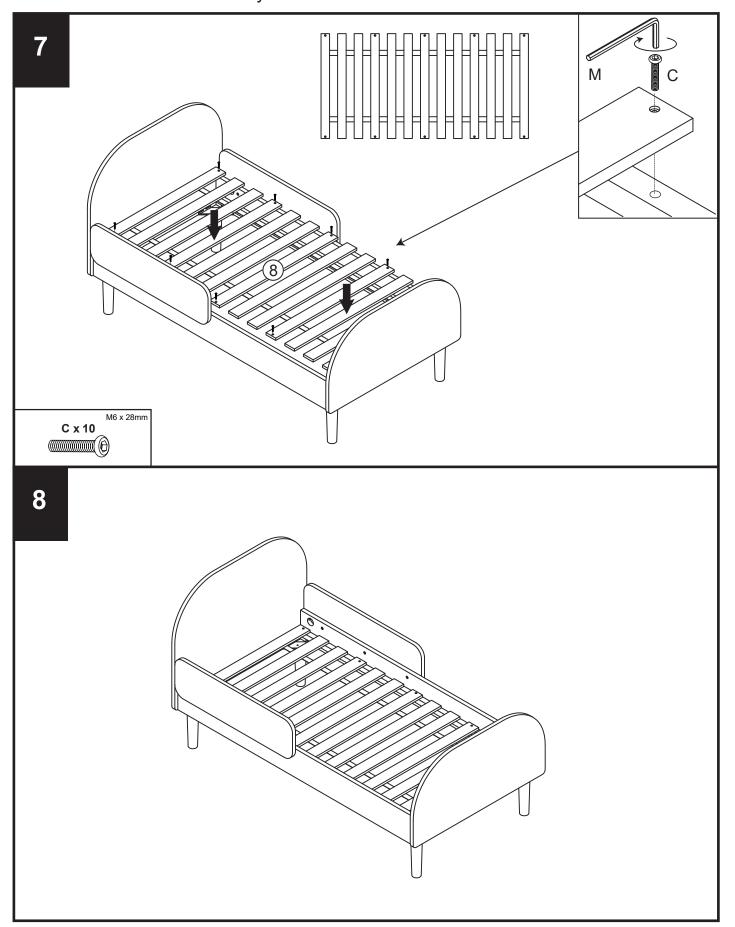

| 1                   |  |  |  |
| F                      | M8 x 24mm  | 24       | 2                   |  |  |  |



#### Fixtures and fittings supplied (not to scale)

| Ref | Dimensions  | Visual | Qty | * Extra<br>Fittings |
|-----|-------------|--------|-----|---------------------|
| G   | 225x70x32mm |        | 4   | 0                   |
| Н   | M8          |        | 30  | 2                   |
| J   | M8          |        | 30  | 2                   |
| К   | M6          |        | 2   | 0                   |
| L   | M5          |        | 2   | 0                   |
| М   | M4          |        | 2   | 0                   |
| N   | ø30mm       |        | 4   | 1                   |

## **ALIX BED-TODDLER**



## ALIX BED-TODDLER



## **ALIX BED-TODDLER**



# ALIX BED-TODDLER