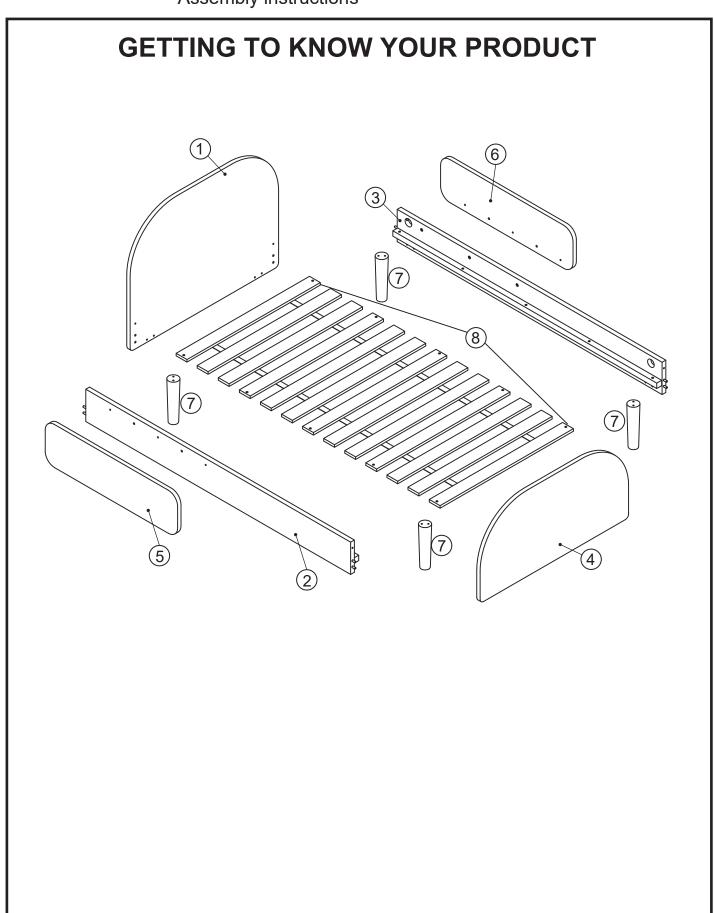

Components supplied. Please use this guide if you require replacement parts.

| Ref | Dimensions | Visual | Qty | Ctn | Ref | Dimensions | Visual | Qty | Ctn |
|-----|------------|--------|-----|-----|-----|------------|--------|-----|-----|
| 1   | 80x60cm    |        | 1   | 1   | 5   | 71x20cm    |        | 1   | 1   |
| 2   | 142x16cm   |        | 1   | 2   | 6   | 71x20cm    |        | 1   | 1   |
| 3   | 142x16cm   |        | 1   | 2   | 7   | 20x5cm     | 9      | 4   | 1   |
| 4   | 80x40cm    |        | 1   | 1   | 8   | 142x71cm   |        | 1   | 1   |