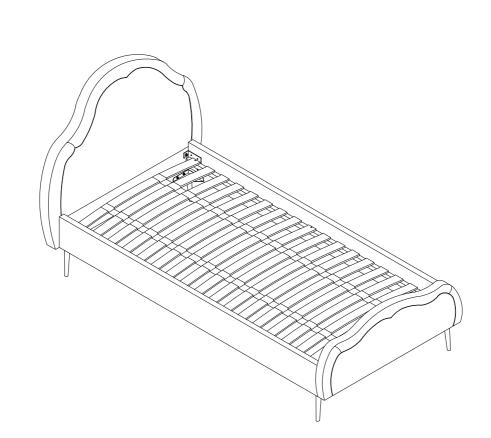

Then just give us a call on 0333 777 8999 and we'll sort out a pick up time for you.

**NEXC** A19055 Assembly instructions

Actual product size W117 X L208 X H115.5cm

| Item No. | Fabric | Content       |
|----------|--------|---------------|
| A19055   | Blush  | 100%polyester |

## GLAM BED

**NEXE** A19055 Assembly instructions