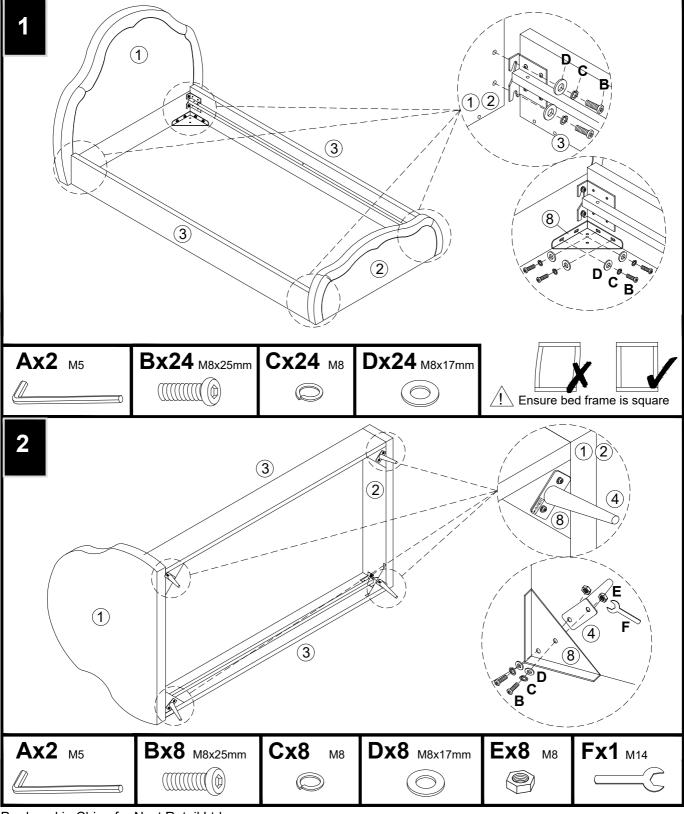

### **GLAM BED** A19055 Assembly instructions

|            | s and fittings suppl<br>Dimensions | Qty | Spare | 40 50 6 |  |
|------------|------------------------------------|-----|-------|---------|--|
|            | M5                                 | 2   | N/A   |         |  |
| +          | M8x25                              | 32  | 2     |         |  |
| ;          | M8                                 | 32  | 2     |         |  |
| 2          | M8x17                              | 32  | 2     |         |  |
| Ξ          | M8                                 | 8   | 1     |         |  |
|            | M14                                | 1   | N/A   |         |  |
| _          | s and fittings suppl               |     |       |         |  |
| ures<br>ef | Dimensions                         | Qty |       |         |  |
|            |                                    |     |       |         |  |