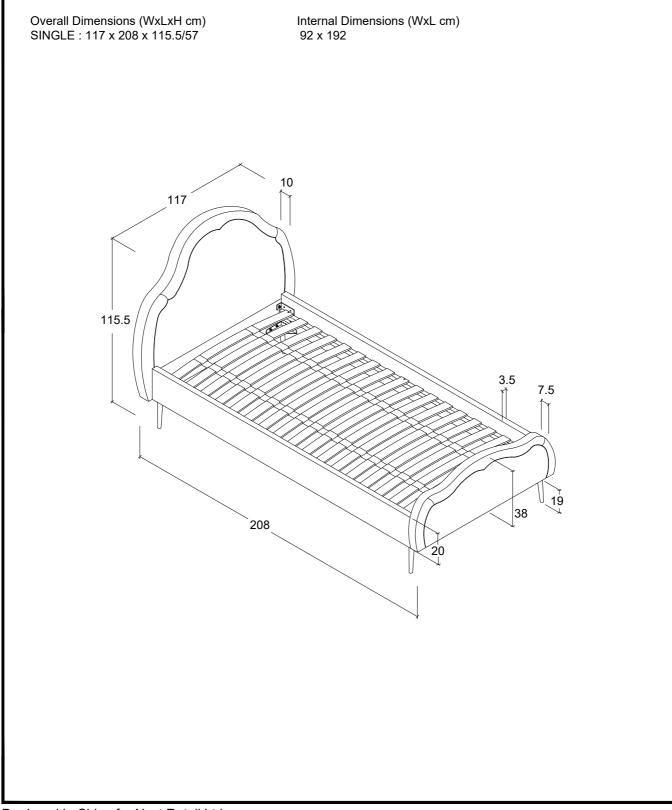

Then just give us a call on 0333 777 8999 and we'll sort out a pick up time for you.

**NEXC** A19055 Assembly instructions

Actual product size W117 X L208 X H115.5cm

| Item No. | Fabric | Content       |
|----------|--------|---------------|
| A19055   | Blush  | 100%polyester |