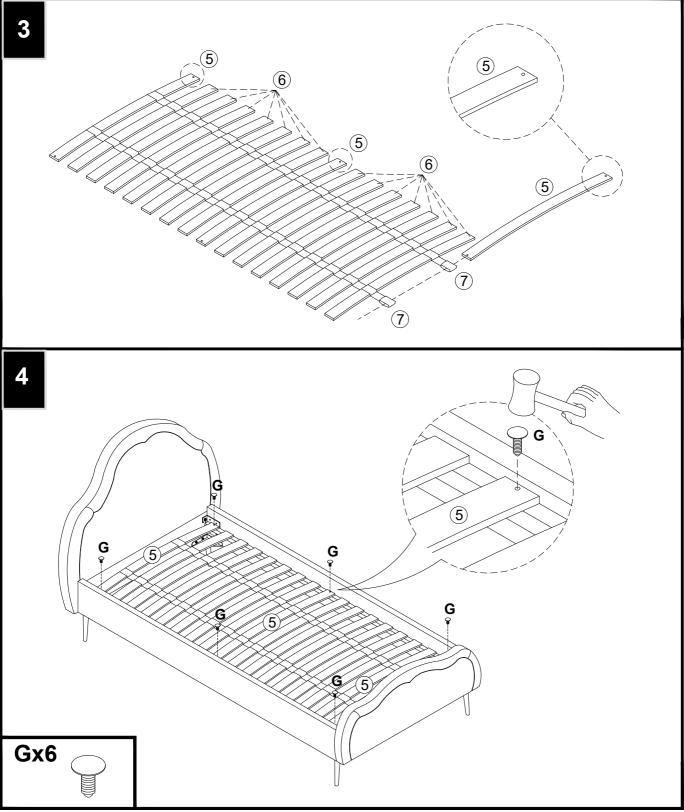

### GLAM BED A19055 Assembly instructions

Components supplied. Please use this guide if you require replacement parts.

| Ref | Dimensions | Visal | Qty | Ctn | Re | əf | Dimensions           | Visal | Qty | Ctn |
|-----|------------|-------|-----|-----|----|----|----------------------|-------|-----|-----|
| 1   | Headboard  |       | 1   | 1   | 5  |    | Slat<br>(With Holes) |       | 3   | 3   |
| 2   | Footboard  |       | 1   | 3   | 6  |    | Slat                 |       | 14  | 3   |
| 3   | Side Rail  |       | 2   | 2   | 7  |    | Belt                 |       | 2   | 3   |
| 4   | Legs       |       | 4   | 3   | 8  |    | Corner Brackets      | e e e | 4   | 3   |
| ·   |            | L     | 1   |     | L  |    |                      |       |     |     |