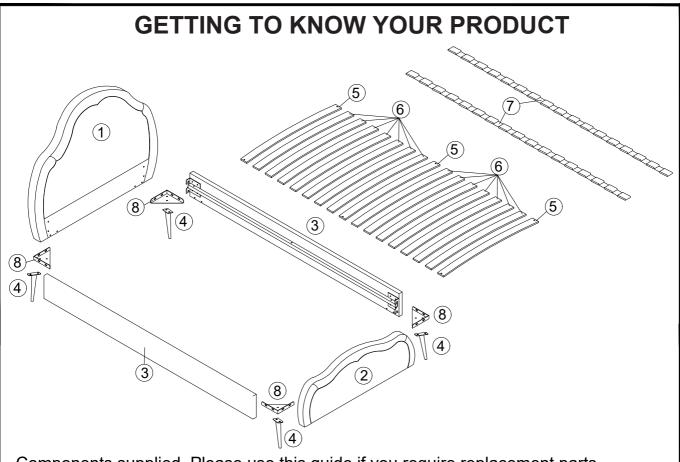

### GLAM BED A19055 Assembly instructions

Components supplied. Please use this guide if you require replacement parts.

| Ref | Dimensions | Visal | Qty | Ctn | Re | əf | Dimensions           | Visal | Qty | Ctn |
|-----|------------|-------|-----|-----|----|----|----------------------|-------|-----|-----|
| 1   | Headboard  |       | 1   | 1   | 5  |    | Slat<br>(With Holes) |       | 3   | 3   |
| 2   | Footboard  |       | 1   | 3   | 6  |    | Slat                 |       | 14  | 3   |
| 3   | Side Rail  |       | 2   | 2   | 7  |    | Belt                 |       | 2   | 3   |
| 4   | Legs       |       | 4   | 3   | 8  |    | Corner Brackets      | e e e | 4   | 3   |
| ·   |            | L     | 1   |     | L  |    |                      |       |     |     |