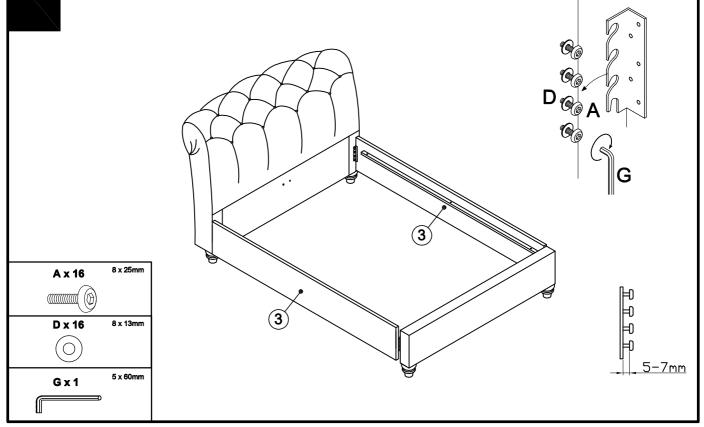

## **GETTING TO KNOW YOUR PRODUCT**

Components supplied. Please use this guide if you require replacement parts.

| Ref | Dimension                                                     | Visual | Qty |
|-----|---------------------------------------------------------------|--------|-----|
| 1   | Double:150x99cm<br>King:165x99cm<br>Super King:195x99cm       |        | 1   |
| 2   | Double:147 x 25cm<br>King:162 x 25cm<br>Super King:192 x 25cm | 1 " 1  | 1   |
| 3   | Double:192 x 25cm<br>King:202 x 25cm<br>Super King:202 x 25cm |        | 2   |
| 4   | 12 x 8cm                                                      |        | 4   |

| Ref | Dimension                                                      | Visual       | Qty |
|-----|----------------------------------------------------------------|--------------|-----|
| 5   | Double:192 x 4cm<br>King:202 x 4cm<br>Super King:202 x 4cm     | <del> </del> | 1   |
| 6   | 28 x 2.5cm                                                     |              | 2   |
| 7   | Double:180 x 68cm<br>King:190 x 75.6cm<br>Super King190 x 90cm |              | 2   |

|          | res and fittings<br>led (actual size<br>Dimension |     | Spore |  |
|----------|---------------------------------------------------|-----|-------|--|
| Rei      | Dimension                                         | Qty | Spare |  |
| Α        | 8 x 25mm                                          | 20  | 2     |  |
|          |                                                   |     |       |  |
| В        | 6 x 30mm                                          | 2   | 1     |  |
|          |                                                   |     |       |  |
| С        | 8 x 25mm                                          | 8   | 1     |  |
|          |                                                   |     |       |  |
| D        | 8 x 13mm                                          | 20  | 2     |  |
|          |                                                   |     |       |  |
| E        | 6 x 11mm                                          | 2   | 2     |  |
|          |                                                   |     |       |  |
| _        |                                                   |     |       |  |
| F        | 4 x 60mm                                          | 2   | N/A   |  |
|          |                                                   |     |       |  |
|          | 5 x 60mm                                          | 2   | NI/A  |  |
| G        | 5 X 60mm                                          |     | N/A   |  |
|          |                                                   |     |       |  |
| н        | 65 x 56mm                                         | 4   | 1     |  |
|          |                                                   |     | ·     |  |
|          |                                                   |     |       |  |
| 1        |                                                   |     |       |  |
| ,        | 3 x 40mm                                          | 4   | N/A   |  |
| <u> </u> | 0 A <del>1</del> 0111111                          |     | 19/74 |  |
| $\dashv$ |                                                   |     |       |  |
| J        | 2 x 11mm                                          | 4   | N/A   |  |
|          |                                                   |     |       |  |