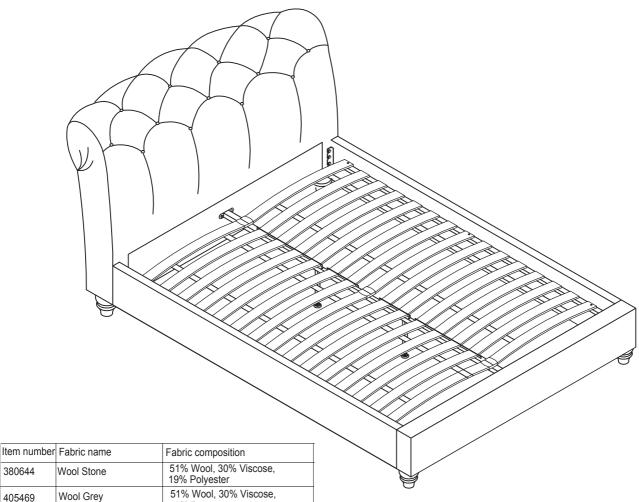

## **GETTING TO KNOW YOUR PRODUCT**

Components supplied. Please use this guide if you require replacement parts.

| Ref | Dimension                                                     | Visual | Qty |
|-----|---------------------------------------------------------------|--------|-----|
| 1   | Double:150x99cm<br>King:165x99cm<br>Super King:195x99cm       |        | 1   |
| 2   | Double:147 x 25cm<br>King:162 x 25cm<br>Super King:192 x 25cm | 1 " 1  | 1   |
| 3   | Double:192 x 25cm<br>King:202 x 25cm<br>Super King:202 x 25cm |        | 2   |
| 4   | 12 x 8cm                                                      |        | 4   |

| Ref | Dimension                                                      | Visual       | Qty |
|-----|----------------------------------------------------------------|--------------|-----|
| 5   | Double:192 x 4cm<br>King:202 x 4cm<br>Super King:202 x 4cm     | <del> </del> | 1   |
| 6   | 28 x 2.5cm                                                     |              | 2   |
| 7   | Double:180 x 68cm<br>King:190 x 75.6cm<br>Super King190 x 90cm |              | 2   |