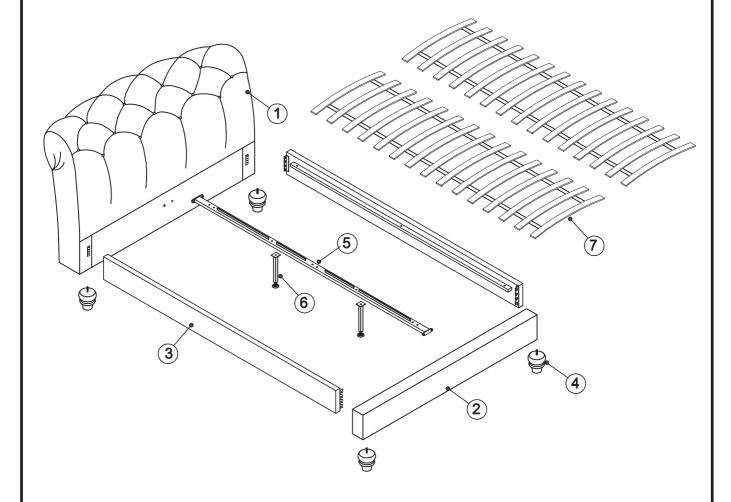

## **GETTING TO KNOW YOUR PRODUCT**

Components supplied. Please use this guide if you require replacement parts.

| Ref | Dimension                                                     | Visual | Qty |
|-----|---------------------------------------------------------------|--------|-----|
| 1   | Double:150x99cm<br>King:165x99cm<br>Super King:195x99cm       |        | 1   |
| 2   | Double:147 x 25cm<br>King:162 x 25cm<br>Super King:192 x 25cm | 1 " 1  | 1   |
| 3   | Double:192 x 25cm<br>King:202 x 25cm<br>Super King:202 x 25cm |        | 2   |
| 4   | 12 x 8cm                                                      |        | 4   |

| Ref | Dimension                                                      | Visual       | Qty |
|-----|----------------------------------------------------------------|--------------|-----|
| 5   | Double:192 x 4cm<br>King:202 x 4cm<br>Super King:202 x 4cm     | <del> </del> | 1   |
| 6   | 28 x 2.5cm                                                     |              | 2   |
| 7   | Double:180 x 68cm<br>King:190 x 75.6cm<br>Super King190 x 90cm |              | 2   |

|          | res and fittings<br>led (actual size<br>Dimension |     | Spore |  |
|----------|---------------------------------------------------|-----|-------|--|
| Rei      | Dimension                                         | Qty | Spare |  |
| Α        | 8 x 25mm                                          | 20  | 2     |  |
|          |                                                   |     |       |  |
| В        | 6 x 30mm                                          | 2   | 1     |  |
|          |                                                   |     |       |  |
| С        | 8 x 25mm                                          | 8   | 1     |  |
|          |                                                   |     |       |  |
| D        | 8 x 13mm                                          | 20  | 2     |  |
|          |                                                   |     |       |  |
| E        | 6 x 11mm                                          | 2   | 2     |  |
|          |                                                   |     |       |  |
| _        |                                                   |     |       |  |
| F        | 4 x 60mm                                          | 2   | N/A   |  |
|          |                                                   |     |       |  |
|          | 5 x 60mm                                          | 2   | NI/A  |  |
| G        | 5 X 60mm                                          |     | N/A   |  |
|          |                                                   |     |       |  |
| н        | 65 x 56mm                                         | 4   | 1     |  |
|          |                                                   |     | ·     |  |
|          |                                                   |     |       |  |
| 1        |                                                   |     |       |  |
| ,        | 3 x 40mm                                          | 4   | N/A   |  |
| <u> </u> | 0 A <del>1</del> 0111111                          |     | 19/74 |  |
| $\dashv$ |                                                   |     |       |  |
| J        | 2 x 11mm                                          | 4   | N/A   |  |
|          |                                                   |     |       |  |