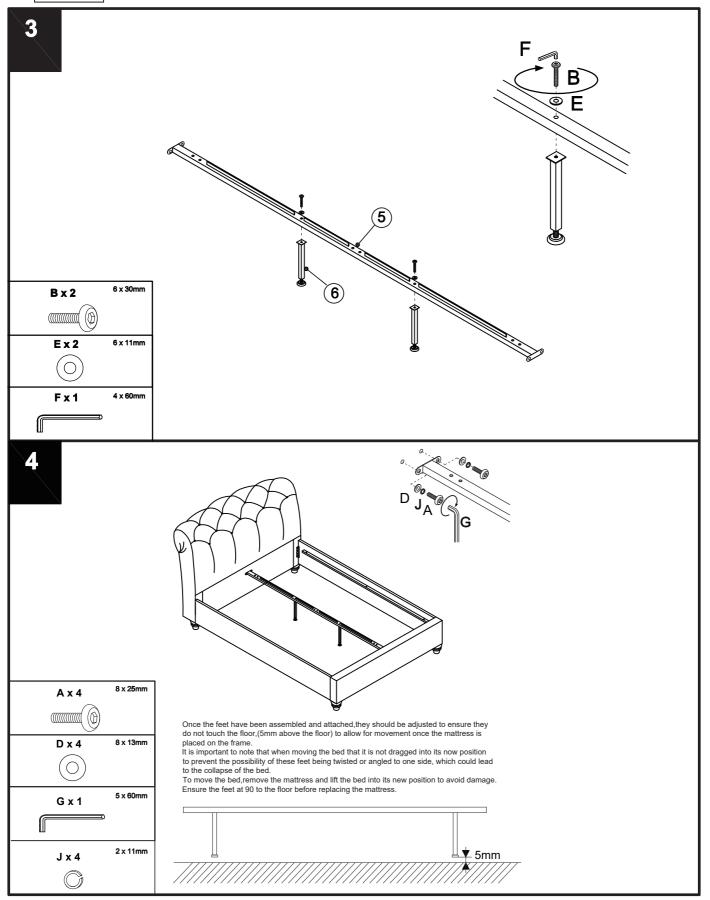

#### Do's

- •We suggest you spend a short time reading through this leaflet before you start.
- •When you are ready to start, make sure that you have the right tools and plenty of space.
- •Due to the size of the product we recommend that it is assembled in the room intended for use.
- •Unwrap all packaging materials and place the components on a clean surface to protect it from damage, We recommend that the packaging is used to protect the surfaces during assembly .
- Carefully check that you have all the parts before beginning assembly
- •Ensure the product is fully assembled as illustrated and all fixings fully tightened before use.
- Check fixings regularly to ensure they remain tight .
- •When adjusting the support legs, ensure that the foot is set 5mm from the floor surface without the mattress in place. When in use the legs will create the required support.
- Always ensure that protectors are used on the legs according to your flooring type.
- •Ensure that the bed is assembled as per the instructions, all fittings are tightened and slats are secure before placing your
- •To clean your items, please lightly wipe with a slightly dampened cloth.
- •For leather items dust regularly with a soft cloth, preferably once a week, to keep the leather pores free from dust particles.
- •For velvet items use a soft brush lightly dress the fabric. Lightly wipe with a slightly dampened cloth to clean.
- •For velvet items avoid scratching the fabric as the pile may not recover and permanently mark it.

|          | res and fittings<br>led (actual size<br>Dimension |     | Spore |  |
|----------|---------------------------------------------------|-----|-------|--|
| Rei      | Dimension                                         | Qty | Spare |  |
| Α        | 8 x 25mm                                          | 20  | 2     |  |
|          |                                                   |     |       |  |
| В        | 6 x 30mm                                          | 2   | 1     |  |
|          |                                                   |     |       |  |
| С        | 8 x 25mm                                          | 8   | 1     |  |
|          |                                                   |     |       |  |
| D        | 8 x 13mm                                          | 20  | 2     |  |
|          |                                                   |     |       |  |
| E        | 6 x 11mm                                          | 2   | 2     |  |
|          |                                                   |     |       |  |
| _        |                                                   |     |       |  |
| F        | 4 x 60mm                                          | 2   | N/A   |  |
|          |                                                   |     |       |  |
|          | 5 x 60mm                                          | 2   | NI/A  |  |
| G        | 5 X 60mm                                          |     | N/A   |  |
|          |                                                   |     |       |  |
| н        | 65 x 56mm                                         | 4   | 1     |  |
|          |                                                   |     | ·     |  |
|          |                                                   |     |       |  |
| 1        |                                                   |     |       |  |
| ,        | 3 x 40mm                                          | 4   | N/A   |  |
| <u> </u> | 0 A <del>1</del> 0111111                          |     | 19/74 |  |
| $\dashv$ |                                                   |     |       |  |
| J        | 2 x 11mm                                          | 4   | N/A   |  |
|          |                                                   |     |       |  |