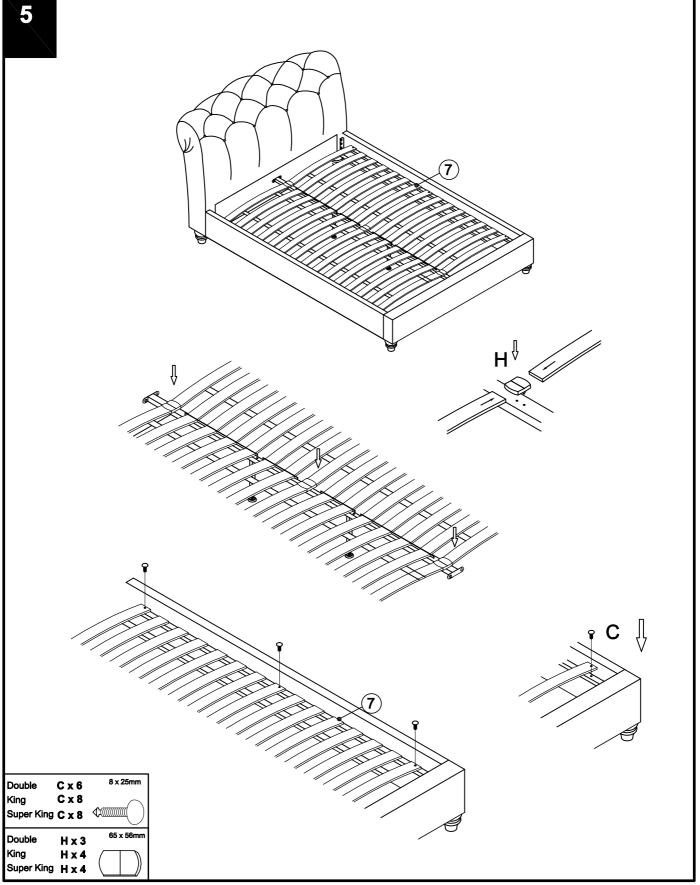

|          | res and fittings<br>led (actual size<br>Dimension |     | Spore |  |
|----------|---------------------------------------------------|-----|-------|--|
| Rei      | Dimension                                         | Qty | Spare |  |
| Α        | 8 x 25mm                                          | 20  | 2     |  |
|          |                                                   |     |       |  |
| В        | 6 x 30mm                                          | 2   | 1     |  |
|          |                                                   |     |       |  |
| С        | 8 x 25mm                                          | 8   | 1     |  |
|          |                                                   |     |       |  |
| D        | 8 x 13mm                                          | 20  | 2     |  |
|          |                                                   |     |       |  |
| E        | 6 x 11mm                                          | 2   | 2     |  |
|          |                                                   |     |       |  |
| _        |                                                   |     |       |  |
| F        | 4 x 60mm                                          | 2   | N/A   |  |
|          |                                                   |     |       |  |
|          | 5 x 60mm                                          | 2   | NI/A  |  |
| G        | 5 X 60mm                                          |     | N/A   |  |
|          |                                                   |     |       |  |
| н        | 65 x 56mm                                         | 4   | 1     |  |
|          |                                                   |     | ·     |  |
|          |                                                   |     |       |  |
| 1        |                                                   |     |       |  |
| ,        | 3 x 40mm                                          | 4   | N/A   |  |
| <u> </u> | 0 A <del>1</del> 0111111                          |     | 19/74 |  |
| $\dashv$ |                                                   |     |       |  |
| J        | 2 x 11mm                                          | 4   | N/A   |  |
|          |                                                   |     |       |  |