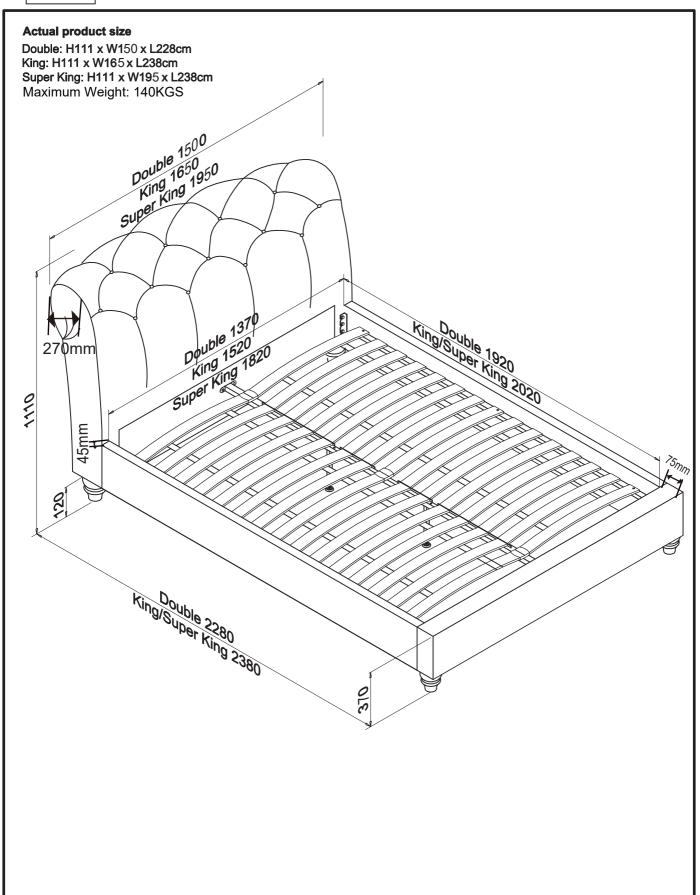

#### **Actual product size**

Double: H111 x W150 x L228cm King: H111 x W165 x L238cm Super King: H111 x W195 x L238cm