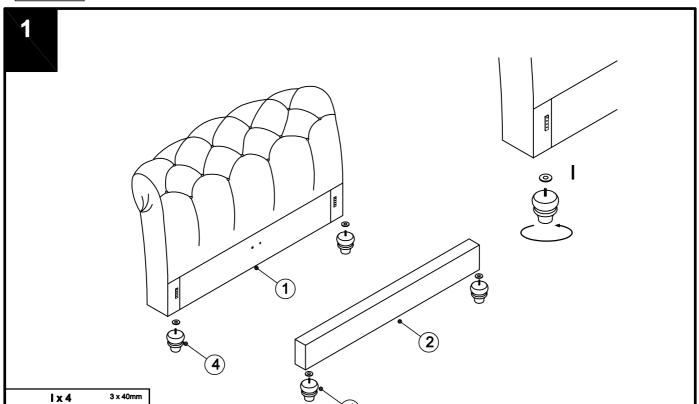

## **GETTING TO KNOW YOUR PRODUCT**

Components supplied. Please use this guide if you require replacement parts.

| Ref | Dimension                                                     | Visual | Qty |
|-----|---------------------------------------------------------------|--------|-----|
| 1   | Double:150x99cm<br>King:165x99cm<br>Super King:195x99cm       |        | 1   |
| 2   | Double:147 x 25cm<br>King:162 x 25cm<br>Super King:192 x 25cm | 1 " 1  | 1   |
| 3   | Double:192 x 25cm<br>King:202 x 25cm<br>Super King:202 x 25cm |        | 2   |
| 4   | 12 x 8cm                                                      |        | 4   |

|          | res and fittings<br>led (actual size<br>Dimension |     | Spore |  |
|----------|---------------------------------------------------|-----|-------|--|
| Rei      | Dimension                                         | Qty | Spare |  |
| Α        | 8 x 25mm                                          | 20  | 2     |  |
|          |                                                   |     |       |  |
| В        | 6 x 30mm                                          | 2   | 1     |  |
|          |                                                   |     |       |  |
| С        | 8 x 25mm                                          | 8   | 1     |  |
|          |                                                   |     |       |  |
| D        | 8 x 13mm                                          | 20  | 2     |  |
|          |                                                   |     |       |  |
| E        | 6 x 11mm                                          | 2   | 2     |  |
|          |                                                   |     |       |  |
| _        |                                                   |     |       |  |
| F        | 4 x 60mm                                          | 2   | N/A   |  |
|          |                                                   |     |       |  |
|          | 5 x 60mm                                          | 2   | NI/A  |  |
| G        | 5 X 60mm                                          |     | N/A   |  |
|          |                                                   |     |       |  |
| н        | 65 x 56mm                                         | 4   | 1     |  |
|          |                                                   |     | ·     |  |
|          |                                                   |     |       |  |
| 1        |                                                   |     |       |  |
| ,        | 3 x 40mm                                          | 4   | N/A   |  |
| <u> </u> | 0 A <del>1</del> 0111111                          |     | 19/74 |  |
| $\dashv$ |                                                   |     |       |  |
| J        | 2 x 11mm                                          | 4   | N/A   |  |
|          |                                                   |     |       |  |