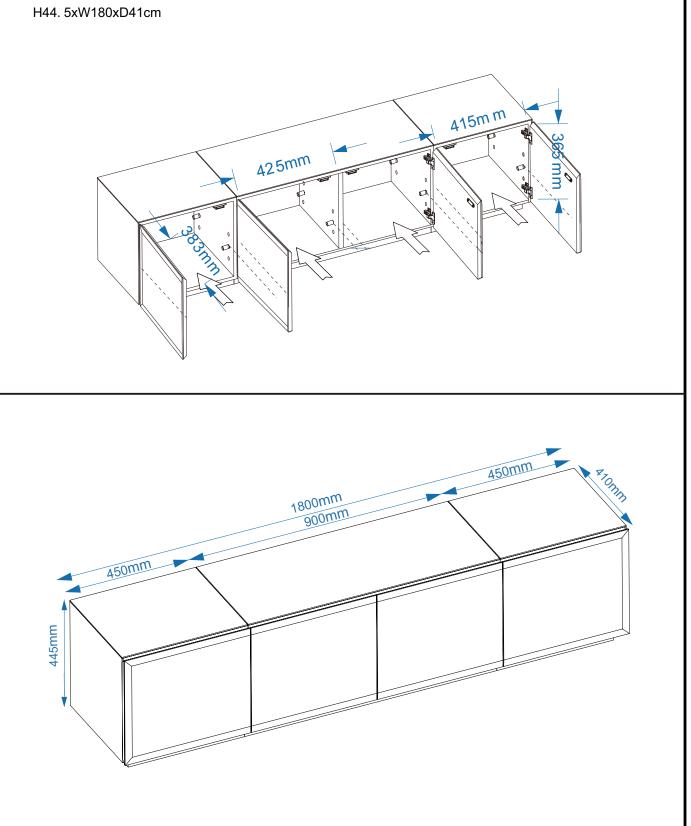

|                                            |            |     |                            |      |          |     |    |    |    |    |                                        |    |     |

\* Just to let you know we have included a small quantity of fixings in case of mishap, so don't worry if you've got a few left when you've finished.

# NEXC SLOANE SUPERWIDE TV UNIT A28873

Assembly instructions



Produced in China for Next Retail Ltd.

A28873-2021-V1

# Next SLOANE SUPERWIDE TV UNIT A28873

Assembly instructions



# Next SLOANE SUPERWIDE TV UNIT A28873

Assembly instructions



# **NEXC**SLOANE SUPERWIDE TV UNIT A28873 Assembly instructions



# SLOANE SUPERWIDE TV UNIT

A28873

next

Assembly instructions



### Next SLOANE SUPERWIDE TV UNIT A28873

Assembly instructions