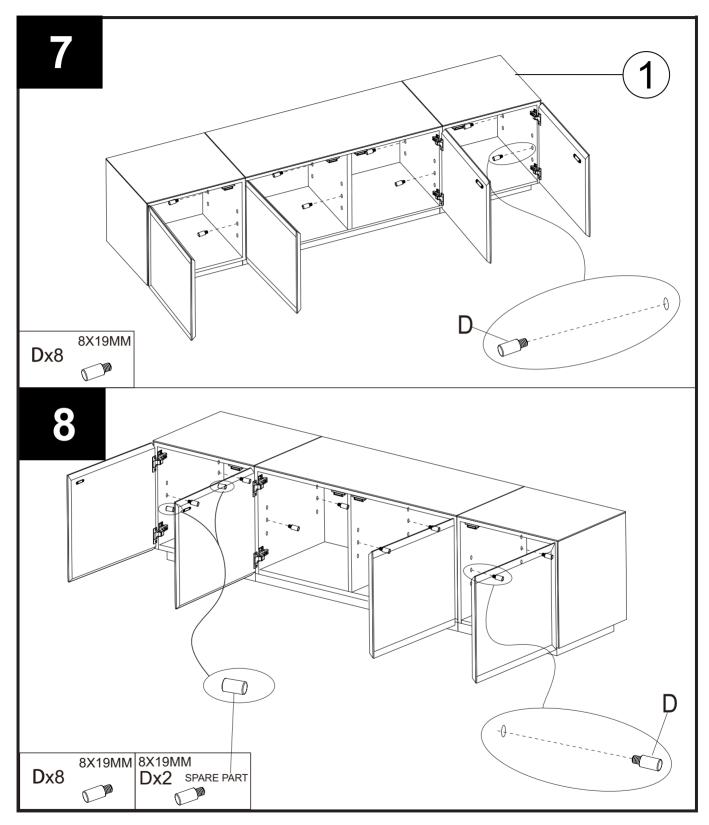

|    |    |    |    |                                        |    |     |
|                                            |            |     |                            |      |          |     |    |    |    |    |                                        |    |     |

\* Just to let you know we have included a small quantity of fixings in case of mishap, so don't worry if you've got a few left when you've finished.

# NEXC SLOANE SUPERWIDE TV UNIT A28873

Assembly instructions



Produced in China for Next Retail Ltd.

A28873-2021-V1

# Next SLOANE SUPERWIDE TV UNIT A28873

Assembly instructions



# Next SLOANE SUPERWIDE TV UNIT A28873

Assembly instructions



# **NEXC**SLOANE SUPERWIDE TV UNIT A28873 Assembly instructions



# SLOANE SUPERWIDE TV UNIT

A28873

next

Assembly instructions



### Next SLOANE SUPERWIDE TV UNIT A28873

Assembly instructions