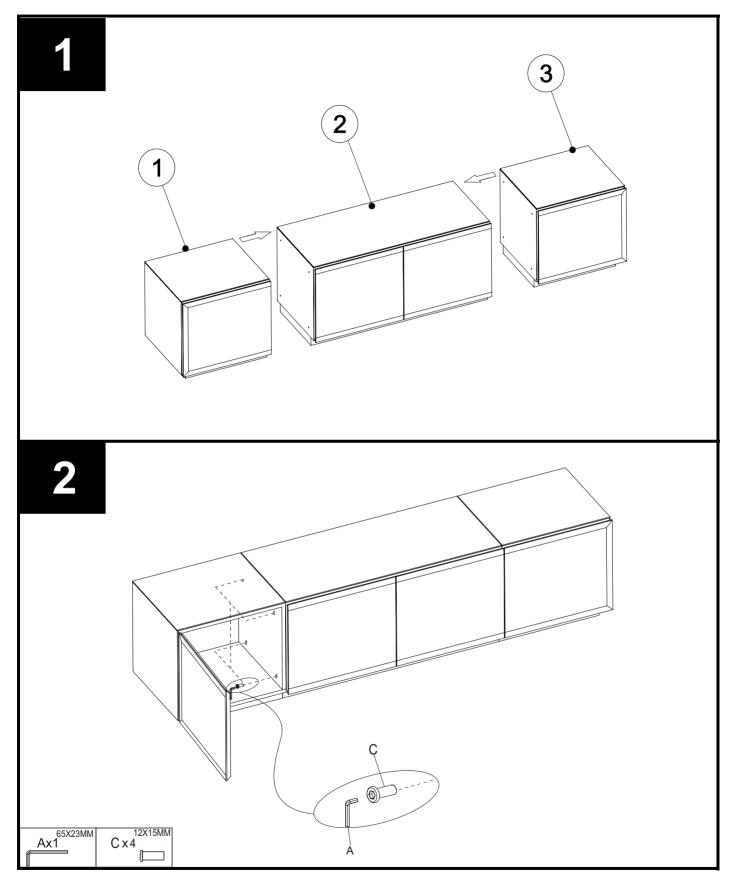

Unwrap all packaging materials and place the components on top of the carton box or on a clean floor to protect it from damage.

# Next SLOANE SUPERWIDE TV UNIT A28873

Assembly instructions

| Fixture and Fittings supplied(actual size) |            |     |                            |      |          |     |    |    |    |    |                                        |    |     |
|--------------------------------------------|------------|-----|----------------------------|------|----------|-----|----|----|----|----|----------------------------------------|----|-----|
|                                            |            |     | m                          | m 10 | 20       | 30  | 40 | 50 | 60 | 70 | 80                                     | 90 | 100 |
| REF                                        | DIMENSIONS | QTY | Spare<br>Part <del>*</del> |      |          |     |    |    |    |    | ,,,,,,,,,,,,,,,,,,,,,,,,,,,,,,,,,,,,,, |    |     |
| A                                          | 65X23MM    | 2   | 0                          |      |          |     |    |    |    |    |                                        |    |     |
|                                            | 402070404  |     |                            |      | <br>     | m   |    |    |    |    |                                        |    |     |
| В                                          | 12X27MM    | 8   | 1                          |      | uuuquuuu | , w |    |    |    |    |                                        |    |     |
| С                                          | 12X15MM    | 8   | 1                          |      |          |     |    |    |    |    |                                        |    |     |
|                                            |            |     |                            |      |          |     |    |    |    |    |                                        |    |     |
| D                                          | 8X19MM     | 16  | 2                          |      |          |     |    |    |    |    |                                        |    |     |
|                                            |            |     |                            |      |          |     |    |    |    |    |                                        |    |     |
|                                            |            |     |                            |      |          |     |    |    |    |    |                                        |    |     |
|                                            |            |     |                            |      |          |     |    |    |    |    |                                        |    |     |
|                                            |            |     |                            |      |          |     |    |    |    |    |                                        |    |     |
|                                            |            |     |                            |      |          |     |    |    |    |    |                                        |    |     |
|                                            |            |     |                            |      |          |     |    |    |    |    |                                        |    |     |
|                                            |            |     |                            |      |          |     |    |    |    |    |                                        |    |     |

\* Just to let you know we have included a small quantity of fixings in case of mishap, so don't worry if you've got a few left when you've finished.