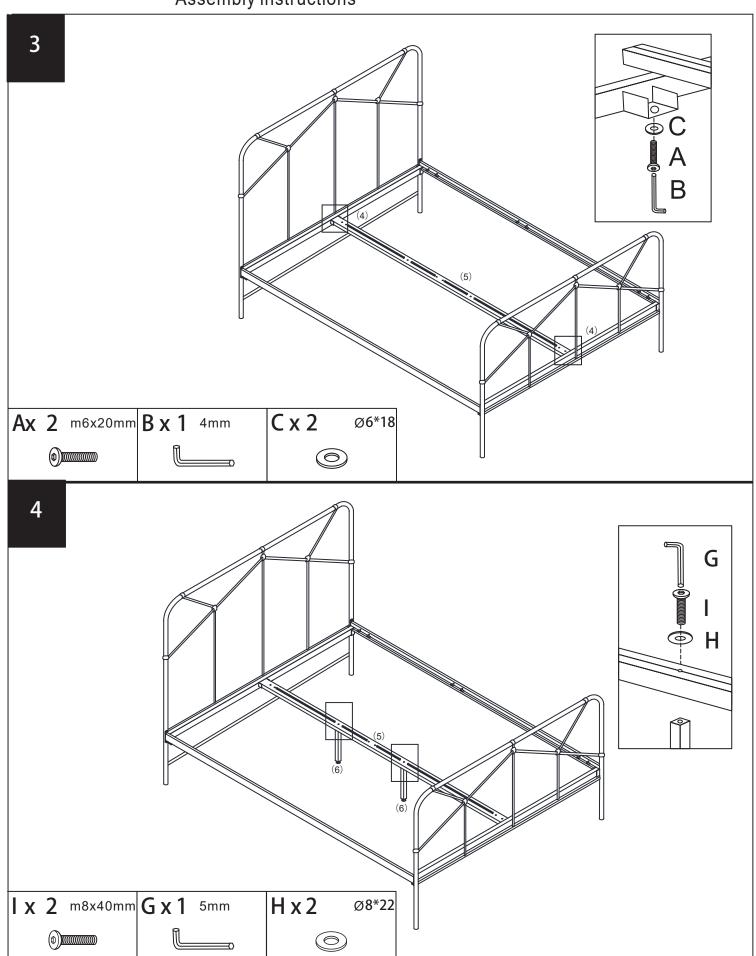

## CATALINA BED 347693/991561/A60058 Assembly instructions

Components supplied - Use this guide if you require a replacement part.

| Ref  | Dimensions   | Visual Qty |     |  |
|------|--------------|------------|-----|--|
| IVEI | Dimensions   | visuai     | Qly |  |
| 1    | 1155*1283*38 |            |     |  |
|      | 1155*1433*38 |            | 1   |  |
|      | 1155*1583*38 |            |     |  |
|      | 1155*1883*38 |            |     |  |
|      | 650*1283*38  |            |     |  |
| 2    | 650*1433*38  |            | 1 1 |  |
|      | 650*1583*38  |            | '   |  |
|      | 650*1883*38  | l          |     |  |
| 3    |              |            |     |  |
|      | 1927*110*45  |            | 2   |  |
|      | 2027*110*45  |            |     |  |
|      |              |            |     |  |
|      | 1216*50*25   |            |     |  |
| 4    | 1366*50*25   |            | 2   |  |
| 4    | 1516*50*25   |            |     |  |
|      | 1816*50*25   |            |     |  |
| 5    | 40==>>====   |            |     |  |
|      | 1855**50*25  |            | 1   |  |
|      | 1955**50*25  |            | '   |  |
|      |              |            |     |  |

#### 347693/991561/A60058

| Ref | Di mensions | Qty | Spare |
|-----|-------------|-----|-------|
| A   | M6x20 mm    | 14  | 1     |
| В   | 4 mm        | 1   |       |
| С   | Ø6*18       | 14  | 1     |
| D   | Ø6*18       | 8   | 1     |
| E   | 6x25 mm     | 6   | 1     |
|     |             |     |       |
|     |             |     |       |
| F   | 62mm        | 3   | 1     |
|     |             |     |       |
|     |             |     |       |
| G   | 5 mm        | 1   |       |
| Н   | Ø8*22       | 2   | 1     |
| ı   | M8x40 mm    | 2   | 1     |
|     |             |     |       |