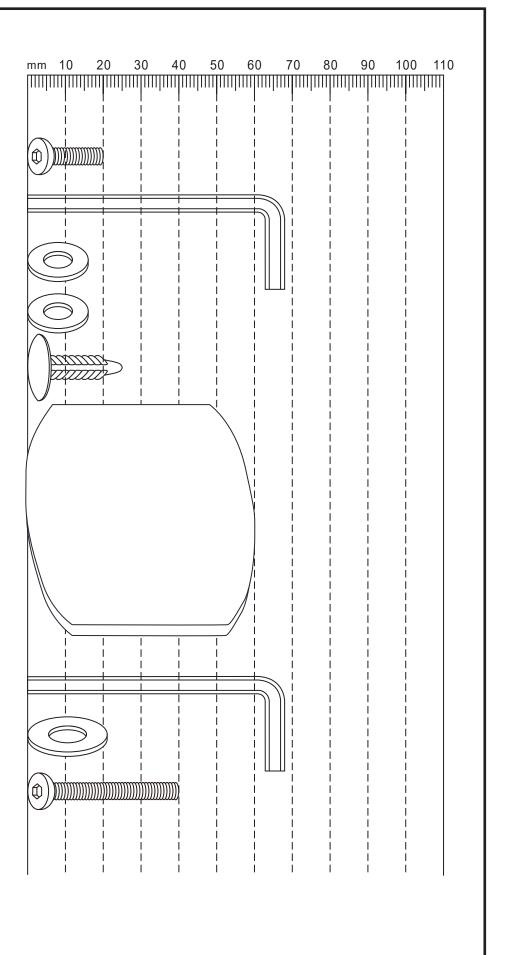

#### 347693/991561/A60058

| Ref | Di mensions | Qty | Spare |
|-----|-------------|-----|-------|
| A   | M6x20 mm    | 14  | 1     |
| В   | 4 mm        | 1   |       |
| С   | Ø6*18       | 14  | 1     |
| D   | Ø6*18       | 8   | 1     |
| E   | 6x25 mm     | 6   | 1     |
|     |             |     |       |
|     |             |     |       |
| F   | 62mm        | 3   | 1     |
|     |             |     |       |
|     |             |     |       |
| G   | 5 mm        | 1   |       |
| Н   | Ø8*22       | 2   | 1     |
| ı   | M8x40 mm    | 2   | 1     |
|     |             |     |       |