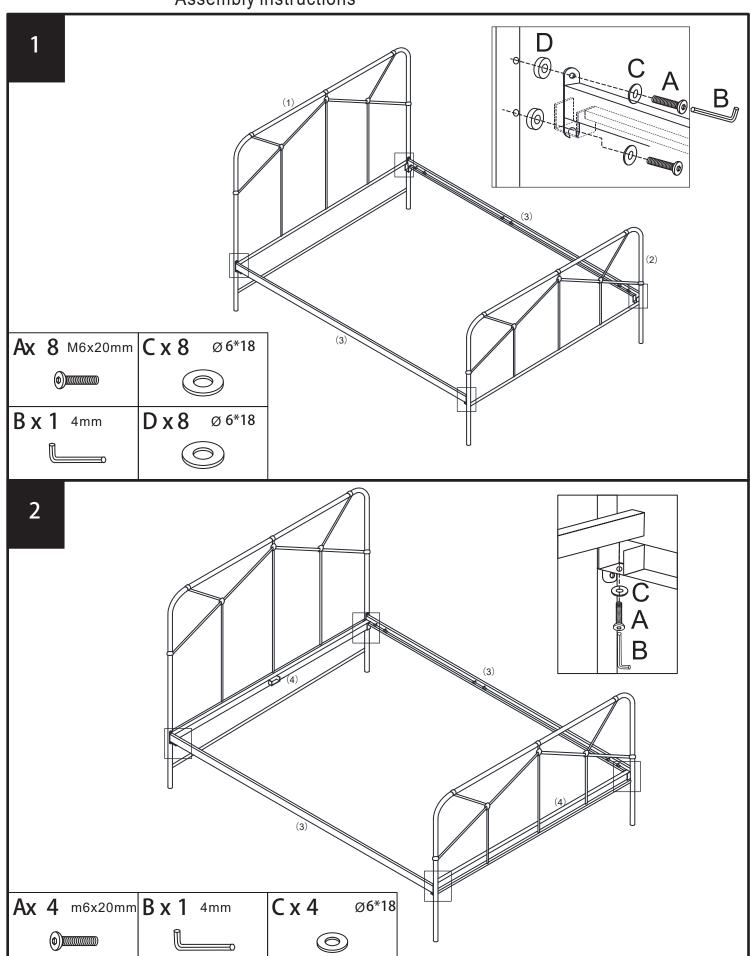

|        | 2   |
| 7   | 605*62*9*15 pcs<br>680*62*9*15 pcs<br>755*62*9*15 pcs<br>905*62*9*15 pcs |        | 2   |



## CATALINA BED

#### 347693/991561/A60058

| Ref | Di mensions | Qty | Spare |
|-----|-------------|-----|-------|
| A   | M6x20 mm    | 14  | 1     |
| В   | 4 mm        | 1   |       |
| С   | Ø6*18       | 14  | 1     |
| D   | Ø6*18       | 8   | 1     |
| E   | 6x25 mm     | 6   | 1     |
|     |             |     |       |
|     |             |     |       |
| F   | 62mm        | 3   | 1     |
|     |             |     |       |
|     |             |     |       |
| G   | 5 mm        | 1   |       |
| Н   | Ø8*22       | 2   | 1     |
| ı   | M8x40 mm    | 2   | 1     |
|     |             |     |       |



# next

# CATALINA BED 347693/991561/A60058



# next

## CATALINA BED

347693/991561/A60058



# next

## CATALINA BED

347693/991561/A60058





## CATALINA BED 347693/991561/A60058 Assembly instructions