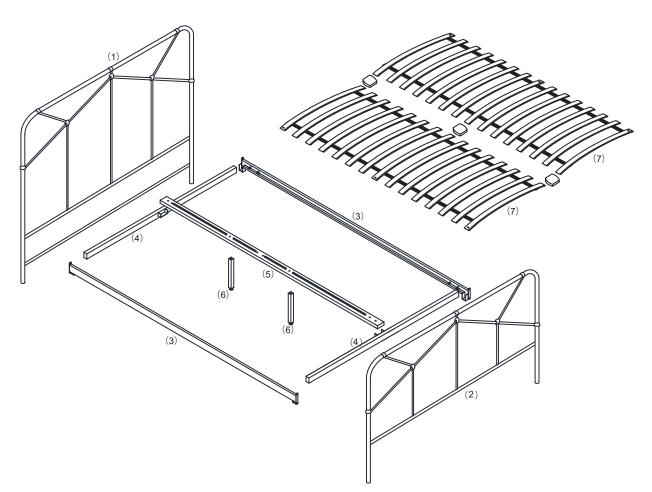

## CATALINA BED 347693/991561/A60058 Assembly instructions

Components supplied - Use this guide if you require a replacement part.

| Ref  | Dimensions   | Visual Qty |     |  |
|------|--------------|------------|-----|--|
| IVEI | Dimensions   | visuai     | Qly |  |
| 1    | 1155*1283*38 |            |     |  |
|      | 1155*1433*38 |            | 1   |  |
|      | 1155*1583*38 |            |     |  |
|      | 1155*1883*38 |            |     |  |
|      | 650*1283*38  |            |     |  |
| 2    | 650*1433*38  |            | 1 1 |  |
|      | 650*1583*38  |            | '   |  |
|      | 650*1883*38  | l          |     |  |
| 3    |              |            |     |  |
|      | 1927*110*45  |            | 2   |  |
|      | 2027*110*45  |            |     |  |
|      |              |            |     |  |
|      | 1216*50*25   |            |     |  |
| 4    | 1366*50*25   |            | 2   |  |
| 4    | 1516*50*25   |            |     |  |
|      | 1816*50*25   |            |     |  |
| 5    | 40==>>====   |            |     |  |
|      | 1855**50*25  |            | 1   |  |
|      | 1955**50*25  |            | '   |  |
|      |              |            |     |  |

| Ref | Dimensions                                                               | Visual | Qty |
|-----|--------------------------------------------------------------------------|--------|-----|
| 6   | 220*25*25                                                                |        | 2   |
| 7   | 605*62*9*15 pcs<br>680*62*9*15 pcs<br>755*62*9*15 pcs<br>905*62*9*15 pcs |        | 2   |