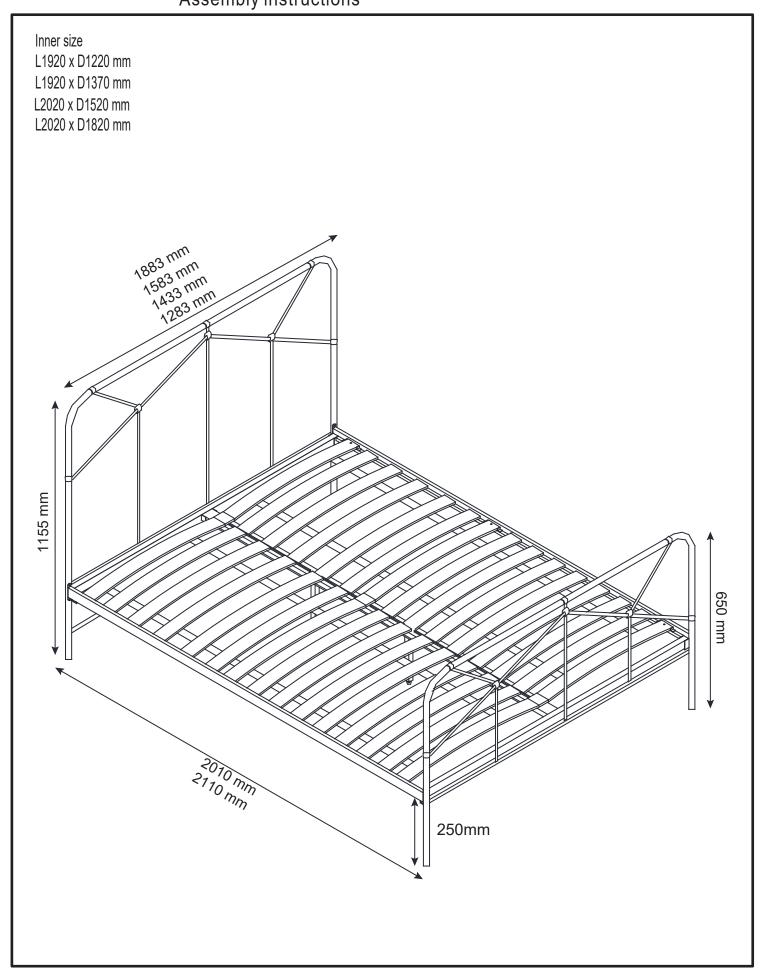

#### 347693/991561/A60058

Assembly instructions

Actual product size

SMALL DOUBLE:H1155 x W2010 x D1283 mm
DOUBLE :H1155 x W2010 x D1433 mm
KING :H1155 x W2110 x D1583 mm
SUPPER KING :H1155 x W2110 x D1883 mm