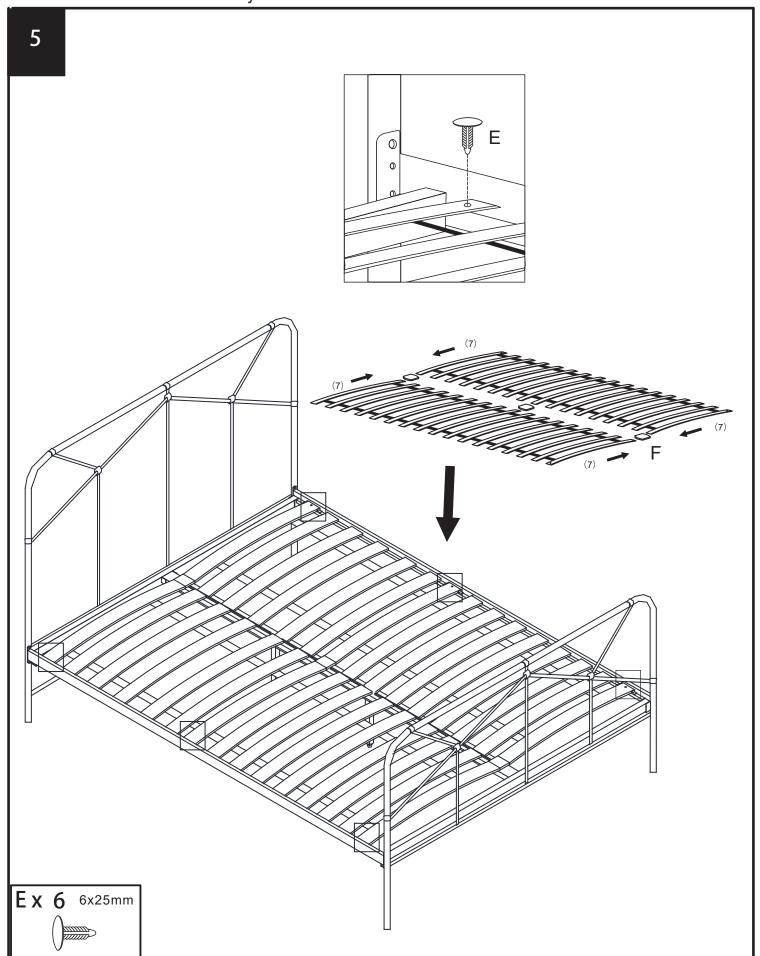

## CATALINA BED 347693/991561/A60058 Assembly instructions

Components supplied - Use this guide if you require a replacement part.

| Ref  | Dimensions   | Visual Qty |     |  |
|------|--------------|------------|-----|--|
| IVEI | Dimensions   | visuai     | Qly |  |
| 1    | 1155*1283*38 |            |     |  |
|      | 1155*1433*38 |            | 1   |  |
|      | 1155*1583*38 |            |     |  |
|      | 1155*1883*38 |            |     |  |
|      | 650*1283*38  |            |     |  |
| 2    | 650*1433*38  |            | 1 1 |  |
|      | 650*1583*38  |            | '   |  |
|      | 650*1883*38  | l          |     |  |
| 3    |              |            |     |  |
|      | 1927*110*45  |            | 2   |  |
|      | 2027*110*45  |            |     |  |
|      |              |            |     |  |
|      | 1216*50*25   |            |     |  |
| 4    | 1366*50*25   |            | 2   |  |
| 4    | 1516*50*25   |            |     |  |
|      | 1816*50*25   |            |     |  |
| 5    | 40==>>====   |            |     |  |
|      | 1855**50*25  |            | 1   |  |
|      | 1955**50*25  |            | '   |  |
|      |              |            |     |  |

| Ref | Dimensions                                                               | Visual | Qty |
|-----|--------------------------------------------------------------------------|--------|-----|
| 6   | 220*25*25                                                                |        | 2   |
| 7   | 605*62*9*15 pcs<br>680*62*9*15 pcs<br>755*62*9*15 pcs<br>905*62*9*15 pcs |        | 2   |

#### 347693/991561/A60058

| Ref | Di mensions | Qty | Spare |
|-----|-------------|-----|-------|
| A   | M6x20 mm    | 14  | 1     |
| В   | 4 mm        | 1   |       |
| С   | Ø6*18       | 14  | 1     |
| D   | Ø6*18       | 8   | 1     |
| E   | 6x25 mm     | 6   | 1     |
|     |             |     |       |
|     |             |     |       |
| F   | 62mm        | 3   | 1     |
|     |             |     |       |
|     |             |     |       |
| G   | 5 mm        | 1   |       |
| Н   | Ø8*22       | 2   | 1     |
| ı   | M8x40 mm    | 2   | 1     |
|     |             |     |       |