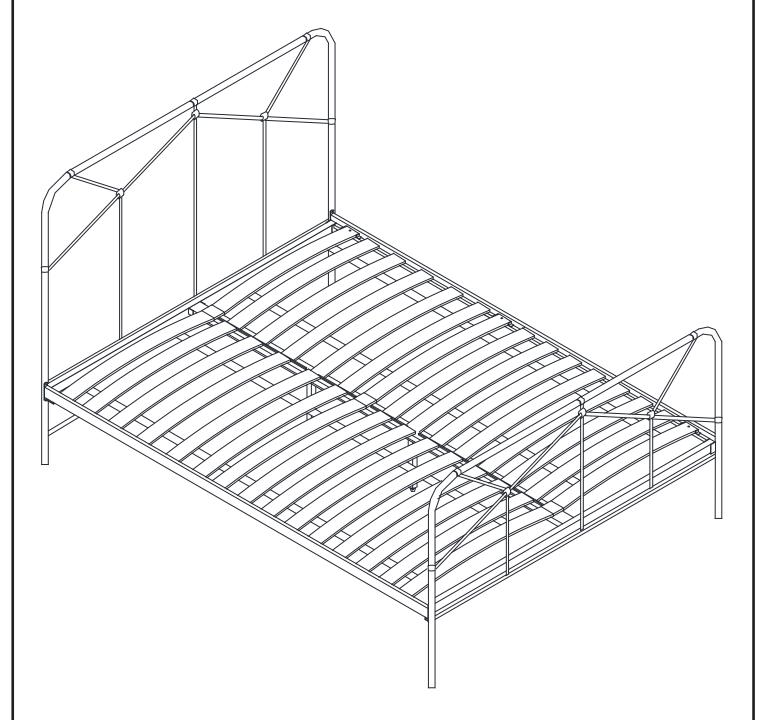

# CATALINA BED

#### 347693/991561/A60058

Assembly instructions

Actual product size

SMALL DOUBLE:H1155 x W2010 x D1283 mm
DOUBLE :H1155 x W2010 x D1433 mm
KING :H1155 x W2110 x D1583 mm
SUPPER KING :H1155 x W2110 x D1883 mm