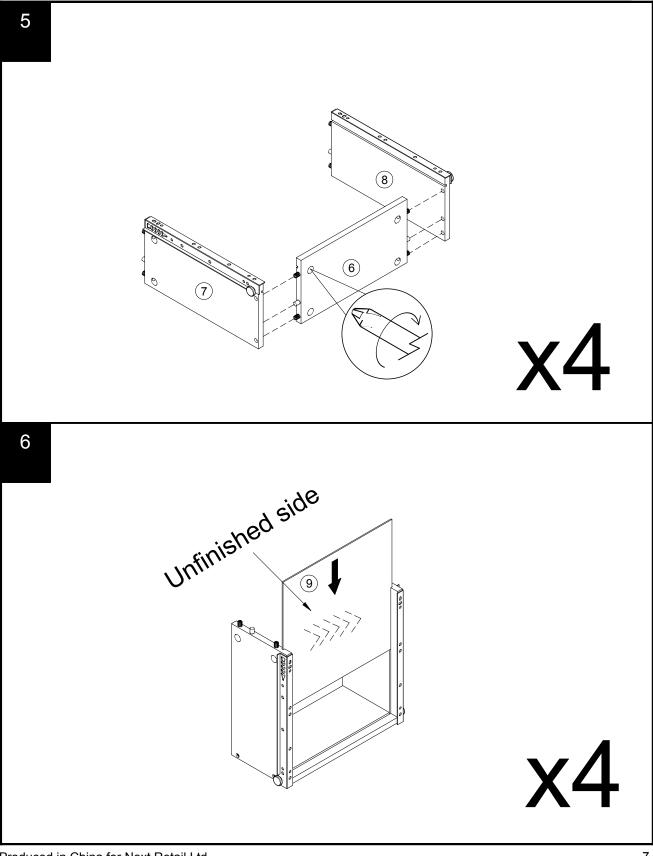

Do not place hot items (e.g. hot drinks) directly on to the wood surface. Please make sure you use a placemat or coaster.

| Ref | Dimensions   | Visual                                | Qty | Ctn | Ref | Dimensions   | Visual                                                                                                                                                                                                                                                                                                                                                                                                                                                                                                                                                                                                                                                                                                                                                                                                                                                                                                                                                                                                                                                                                                                                                                                                                                                                                                                                                                                                                                                                                                                                                                                                                                                                                                                                                                                                                                                                                                                                                                                                                                                                                                                         | Qty |  |
|-----|--------------|---------------------------------------|-----|-----|-----|--------------|--------------------------------------------------------------------------------------------------------------------------------------------------------------------------------------------------------------------------------------------------------------------------------------------------------------------------------------------------------------------------------------------------------------------------------------------------------------------------------------------------------------------------------------------------------------------------------------------------------------------------------------------------------------------------------------------------------------------------------------------------------------------------------------------------------------------------------------------------------------------------------------------------------------------------------------------------------------------------------------------------------------------------------------------------------------------------------------------------------------------------------------------------------------------------------------------------------------------------------------------------------------------------------------------------------------------------------------------------------------------------------------------------------------------------------------------------------------------------------------------------------------------------------------------------------------------------------------------------------------------------------------------------------------------------------------------------------------------------------------------------------------------------------------------------------------------------------------------------------------------------------------------------------------------------------------------------------------------------------------------------------------------------------------------------------------------------------------------------------------------------------|-----|--|
| 1   | 7.5x41cm     | °                                     | 2   | 2   | 14  | 8.5x33cm     | Contraction of the second seco | 1   |  |
| 2   | 7.5x29.5cm   |                                       | 2   | 2   | 15  | 38.5x101.5cm |                                                                                                                                                                                                                                                                                                                                                                                                                                                                                                                                                                                                                                                                                                                                                                                                                                                                                                                                                                                                                                                                                                                                                                                                                                                                                                                                                                                                                                                                                                                                                                                                                                                                                                                                                                                                                                                                                                                                                                                                                                                                                                                                | 1   |  |
| 3   | 7.5x29.5cm   |                                       | 2   | 2   | 16  | 33.5x87.5cm  |                                                                                                                                                                                                                                                                                                                                                                                                                                                                                                                                                                                                                                                                                                                                                                                                                                                                                                                                                                                                                                                                                                                                                                                                                                                                                                                                                                                                                                                                                                                                                                                                                                                                                                                                                                                                                                                                                                                                                                                                                                                                                                                                | 1   |  |
| 4   | 29x42cm      | $\bigcirc$                            | 2   | 2   | 17  | 39x45cm      |                                                                                                                                                                                                                                                                                                                                                                                                                                                                                                                                                                                                                                                                                                                                                                                                                                                                                                                                                                                                                                                                                                                                                                                                                                                                                                                                                                                                                                                                                                                                                                                                                                                                                                                                                                                                                                                                                                                                                                                                                                                                                                                                | 1   |  |
| 5   | 11x45.5cm    |                                       | 2   | 1   | 18  | 38.5x72.5cm  |                                                                                                                                                                                                                                                                                                                                                                                                                                                                                                                                                                                                                                                                                                                                                                                                                                                                                                                                                                                                                                                                                                                                                                                                                                                                                                                                                                                                                                                                                                                                                                                                                                                                                                                                                                                                                                                                                                                                                                                                                                                                                                                                | 1   |  |
| 6   | 14.5x28cm    |                                       | 4   | 2   | 19  | 14x93.5cm    | , in the second  | 1   |  |
| 7   | 14.5x29.5cm  |                                       | 4   | 2   | 20  | 7.5x93.5cm   |                                                                                                                                                                                                                                                                                                                                                                                                                                                                                                                                                                                                                                                                                                                                                                                                                                                                                                                                                                                                                                                                                                                                                                                                                                                                                                                                                                                                                                                                                                                                                                                                                                                                                                                                                                                                                                                                                                                                                                                                                                                                                                                                | 1   |  |
| 8   | 14.5x29.5cm  |                                       | 4   | 2   | 21  | 11.5x34cm    | and the second s | 1   |  |
| 9   | 29x29cm      | $\bigcirc$                            | 4   | 2   | 22  | 38.5x99.5cm  |                                                                                                                                                                                                                                                                                                                                                                                                                                                                                                                                                                                                                                                                                                                                                                                                                                                                                                                                                                                                                                                                                                                                                                                                                                                                                                                                                                                                                                                                                                                                                                                                                                                                                                                                                                                                                                                                                                                                                                                                                                                                                                                                | 1   |  |
| 10  | 32.5x21.5cm  |                                       | 4   | 1   | 23  | 6.5x93.5cm   | *                                                                                                                                                                                                                                                                                                                                                                                                                                                                                                                                                                                                                                                                                                                                                                                                                                                                                                                                                                                                                                                                                                                                                                                                                                                                                                                                                                                                                                                                                                                                                                                                                                                                                                                                                                                                                                                                                                                                                                                                                                                                                                                              | 1   |  |
| 11  | 38.5x101.5cm |                                       | 1   | 1   | 24  | 5x51cm       |                                                                                                                                                                                                                                                                                                                                                                                                                                                                                                                                                                                                                                                                                                                                                                                                                                                                                                                                                                                                                                                                                                                                                                                                                                                                                                                                                                                                                                                                                                                                                                                                                                                                                                                                                                                                                                                                                                                                                                                                                                                                                                                                | 1   |  |
| 12  | 6.5x33cm     | r r r r r r r r r r r r r r r r r r r | 1   | 1   | 25  | 55x55cm      |                                                                                                                                                                                                                                                                                                                                                                                                                                                                                                                                                                                                                                                                                                                                                                                                                                                                                                                                                                                                                                                                                                                                                                                                                                                                                                                                                                                                                                                                                                                                                                                                                                                                                                                                                                                                                                                                                                                                                                                                                                                                                                                                | 1   |  |
| 13  | 6.5x33cm     |                                       | 1   | 1   |     |              |                                                                                                                                                                                                                                                                                                                                                                                                                                                                                                                                                                                                                                                                                                                                                                                                                                                                                                                                                                                                                                                                                                                                                                                                                                                                                                                                                                                                                                                                                                                                                                                                                                                                                                                                                                                                                                                                                                                                                                                                                                                                                                                                |     |  |