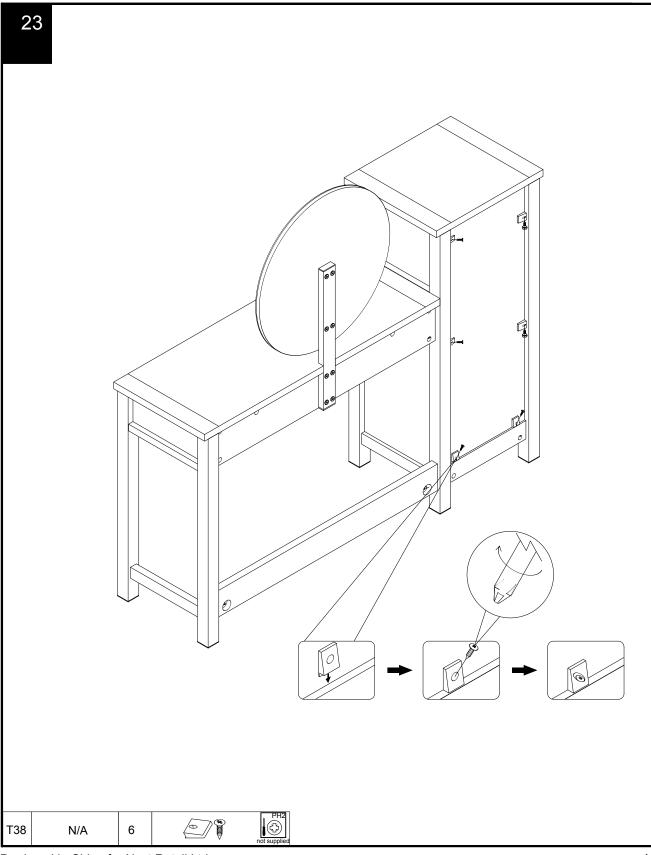

#### Fixtures and fittings supplied (not to scale)

| Ref | Dimensions | Qty | Spare Qty | Visual |
|-----|------------|-----|-----------|--------|
| T1  | N/A        | 2   | N/A       |        |
| 01  | Ø21mm      | 24  | 2         |        |
| Т38 | N/A        | 6   | 1         |        |