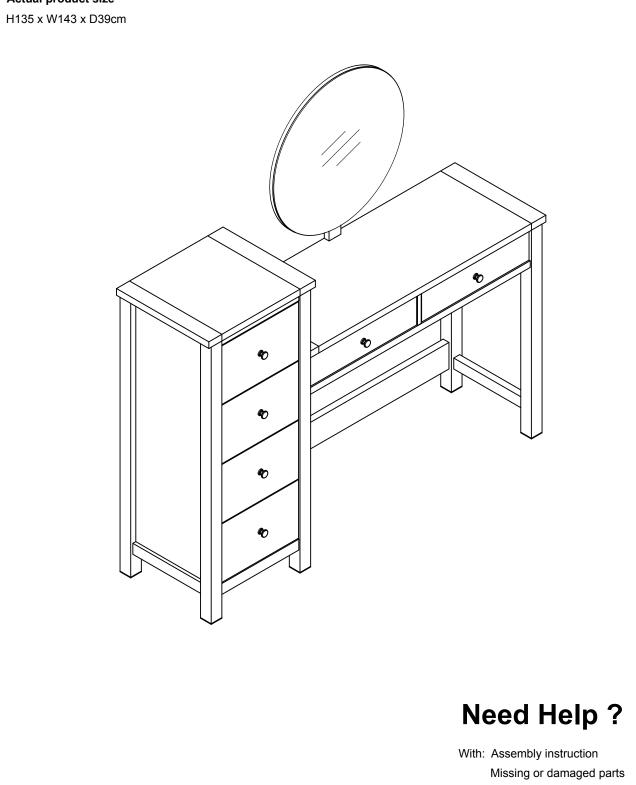

## MALVERN DOVE GREY / CHALK ALT STORAGE DRESSER A86223 / U14178 Assembly instructions

**IMPORTANT - RETAIN FOR FUTURE REFERENCE** 

## MALVERN DOVE GREY / CHALK ALT STORAGE DRESSER A86223 / U14178 Assembly instructions