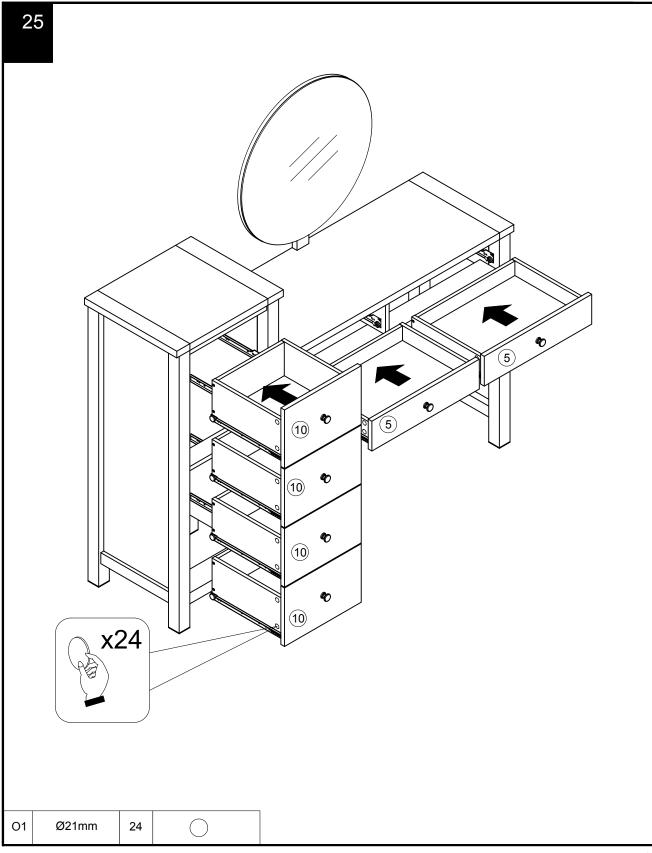

#### Fixtures and fittings supplied (not to scale)

| Ref | Dimensions | Qty | Spare Qty | Visual |
|-----|------------|-----|-----------|--------|
| T1  | N/A        | 2   | N/A       |        |
| 01  | Ø21mm      | 24  | 2         |        |
| Т38 | N/A        | 6   | 1         |        |