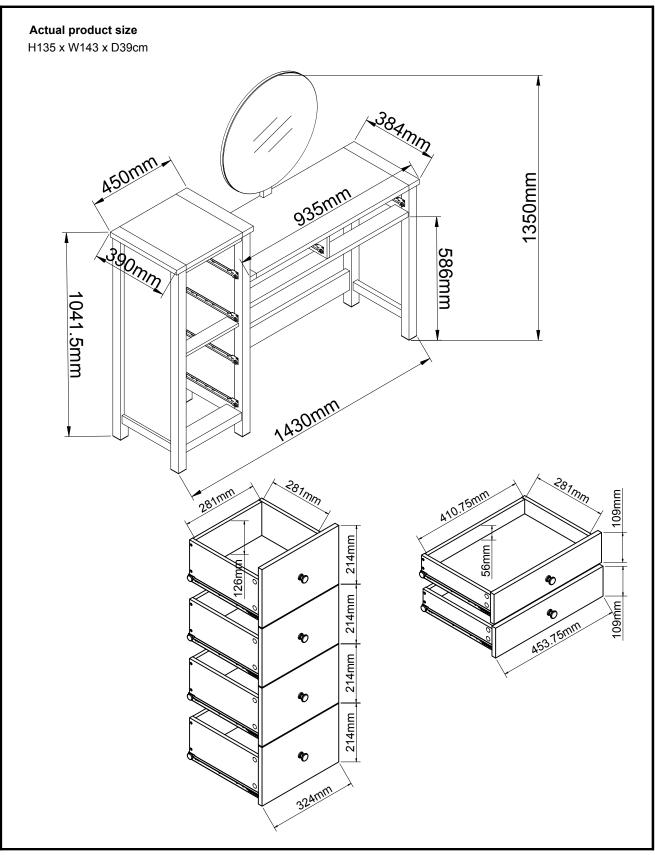

|  |  |
|                                                | Dimensions<br>N/A<br>N/A | DimensionsQtyN/A6N/A1 | Dimensions Qty spare Qty   N/A 6 N/A   N/A 1 N/A |  |  |  |





## NEXT







Produced in China for Next Retail Ltd. A86223 / U14178-2022-V1.



Produced in China for Next Retail Ltd. A86223 / U14178-2022-V1.







Produced in China for Next Retail Ltd. A86223 / U14178-2022-V1.



Produced in China for Next Retail Ltd. A86223 / U14178-2022-V1.



Produced in China for Next Retail Ltd. A86223 / U14178-2022-V1.

# NEXT

## MALVERN DOVE GREY / CHALK ALT STORAGE DRESSER A86223 / U14178 Assembly instructions





Produced in China for Next Retail Ltd. A86223 / U14178-2022-V1.



## NEXT MALVERN DOVE A86223 / U14178

## MALVERN DOVE GREY / CHALK ALT STORAGE DRESSER A86223 / U14178



## **NEXT** MALVERN DOVE GREY / CHALK ALT STORAGE DRESSER A86223 / U14178

### Warnings

We suggest you retain these instructions for future reference.

Keep fittings out of children's reach and keep children well away from construction area.

Please periodically check all fittings and re-tighten as necessary.

Please do not sit or stand on your furniture.

Avoid exposing the furniture to excessive heat or direct sunlight as this can cause deterioration of the colour.

Unwrap all packaging materials and place the components on top of the carton box or on a clean floor to protect it from damage

Name and Address:NEXT RETAIL LTD.LE19 4AT dentification and model Number:A86223 / U14178 MALVERN DOVE GREY / CHALK ALT STORAGE DRESSER Date of Manufacture: Contract number: Nominal thickness of Gl