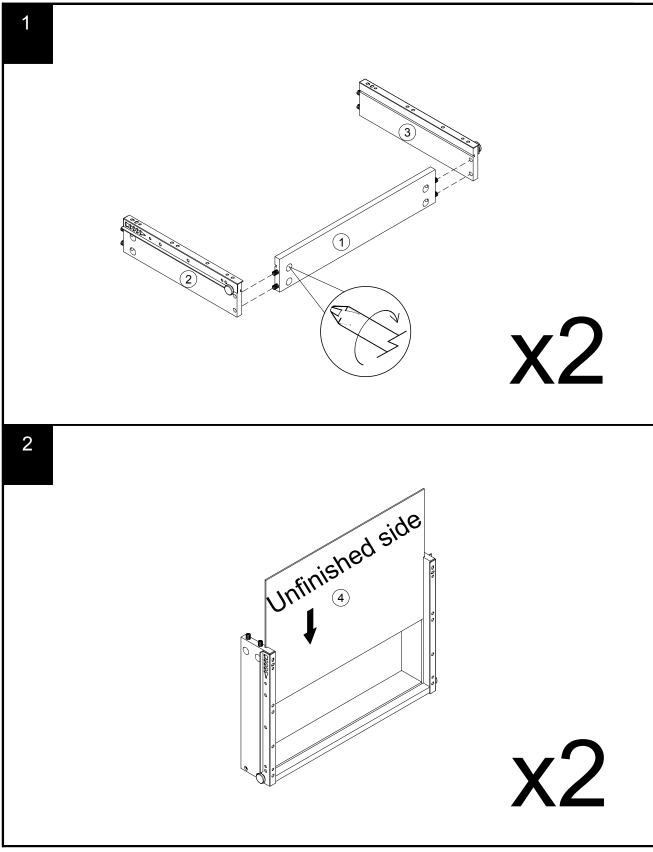

Do not place hot items (e.g. hot drinks) directly on to the wood surface. Please make sure you use a placemat or coaster.

| Ref | Dimensions   | Visual                                | Qty | Ctn | Ref | Dimensions   | Visual                                                                                                                                                                                                                                                                                                                                                                                                                                                                                                                                                                                                                                                                                                                                                                                                                                                                                                                                                                                                                                                                                                                                                                                                                                                                                                                                                                                                                                                                                                                                                                                                                                                                                                                                                                                                                                                                                                                                                                                                                                                                                                                         | Qty |  |
|-----|--------------|---------------------------------------|-----|-----|-----|--------------|--------------------------------------------------------------------------------------------------------------------------------------------------------------------------------------------------------------------------------------------------------------------------------------------------------------------------------------------------------------------------------------------------------------------------------------------------------------------------------------------------------------------------------------------------------------------------------------------------------------------------------------------------------------------------------------------------------------------------------------------------------------------------------------------------------------------------------------------------------------------------------------------------------------------------------------------------------------------------------------------------------------------------------------------------------------------------------------------------------------------------------------------------------------------------------------------------------------------------------------------------------------------------------------------------------------------------------------------------------------------------------------------------------------------------------------------------------------------------------------------------------------------------------------------------------------------------------------------------------------------------------------------------------------------------------------------------------------------------------------------------------------------------------------------------------------------------------------------------------------------------------------------------------------------------------------------------------------------------------------------------------------------------------------------------------------------------------------------------------------------------------|-----|--|
| 1   | 7.5x41cm     | °                                     | 2   | 2   | 14  | 8.5x33cm     | Contraction of the second seco | 1   |  |
| 2   | 7.5x29.5cm   |                                       | 2   | 2   | 15  | 38.5x101.5cm |                                                                                                                                                                                                                                                                                                                                                                                                                                                                                                                                                                                                                                                                                                                                                                                                                                                                                                                                                                                                                                                                                                                                                                                                                                                                                                                                                                                                                                                                                                                                                                                                                                                                                                                                                                                                                                                                                                                                                                                                                                                                                                                                | 1   |  |
| 3   | 7.5x29.5cm   |                                       | 2   | 2   | 16  | 33.5x87.5cm  |                                                                                                                                                                                                                                                                                                                                                                                                                                                                                                                                                                                                                                                                                                                                                                                                                                                                                                                                                                                                                                                                                                                                                                                                                                                                                                                                                                                                                                                                                                                                                                                                                                                                                                                                                                                                                                                                                                                                                                                                                                                                                                                                | 1   |  |
| 4   | 29x42cm      | $\bigcirc$                            | 2   | 2   | 17  | 39x45cm      |                                                                                                                                                                                                                                                                                                                                                                                                                                                                                                                                                                                                                                                                                                                                                                                                                                                                                                                                                                                                                                                                                                                                                                                                                                                                                                                                                                                                                                                                                                                                                                                                                                                                                                                                                                                                                                                                                                                                                                                                                                                                                                                                | 1   |  |
| 5   | 11x45.5cm    |                                       | 2   | 1   | 18  | 38.5x72.5cm  |                                                                                                                                                                                                                                                                                                                                                                                                                                                                                                                                                                                                                                                                                                                                                                                                                                                                                                                                                                                                                                                                                                                                                                                                                                                                                                                                                                                                                                                                                                                                                                                                                                                                                                                                                                                                                                                                                                                                                                                                                                                                                                                                | 1   |  |
| 6   | 14.5x28cm    |                                       | 4   | 2   | 19  | 14x93.5cm    | , in the second  | 1   |  |
| 7   | 14.5x29.5cm  |                                       | 4   | 2   | 20  | 7.5x93.5cm   |                                                                                                                                                                                                                                                                                                                                                                                                                                                                                                                                                                                                                                                                                                                                                                                                                                                                                                                                                                                                                                                                                                                                                                                                                                                                                                                                                                                                                                                                                                                                                                                                                                                                                                                                                                                                                                                                                                                                                                                                                                                                                                                                | 1   |  |
| 8   | 14.5x29.5cm  |                                       | 4   | 2   | 21  | 11.5x34cm    | and the second s | 1   |  |
| 9   | 29x29cm      | $\bigcirc$                            | 4   | 2   | 22  | 38.5x99.5cm  |                                                                                                                                                                                                                                                                                                                                                                                                                                                                                                                                                                                                                                                                                                                                                                                                                                                                                                                                                                                                                                                                                                                                                                                                                                                                                                                                                                                                                                                                                                                                                                                                                                                                                                                                                                                                                                                                                                                                                                                                                                                                                                                                | 1   |  |
| 10  | 32.5x21.5cm  |                                       | 4   | 1   | 23  | 6.5x93.5cm   | *                                                                                                                                                                                                                                                                                                                                                                                                                                                                                                                                                                                                                                                                                                                                                                                                                                                                                                                                                                                                                                                                                                                                                                                                                                                                                                                                                                                                                                                                                                                                                                                                                                                                                                                                                                                                                                                                                                                                                                                                                                                                                                                              | 1   |  |
| 11  | 38.5x101.5cm |                                       | 1   | 1   | 24  | 5x51cm       |                                                                                                                                                                                                                                                                                                                                                                                                                                                                                                                                                                                                                                                                                                                                                                                                                                                                                                                                                                                                                                                                                                                                                                                                                                                                                                                                                                                                                                                                                                                                                                                                                                                                                                                                                                                                                                                                                                                                                                                                                                                                                                                                | 1   |  |
| 12  | 6.5x33cm     | r r r r r r r r r r r r r r r r r r r | 1   | 1   | 25  | 55x55cm      |                                                                                                                                                                                                                                                                                                                                                                                                                                                                                                                                                                                                                                                                                                                                                                                                                                                                                                                                                                                                                                                                                                                                                                                                                                                                                                                                                                                                                                                                                                                                                                                                                                                                                                                                                                                                                                                                                                                                                                                                                                                                                                                                | 1   |  |
| 13  | 6.5x33cm     |                                       | 1   | 1   |     |              |                                                                                                                                                                                                                                                                                                                                                                                                                                                                                                                                                                                                                                                                                                                                                                                                                                                                                                                                                                                                                                                                                                                                                                                                                                                                                                                                                                                                                                                                                                                                                                                                                                                                                                                                                                                                                                                                                                                                                                                                                                                                                                                                |     |  |