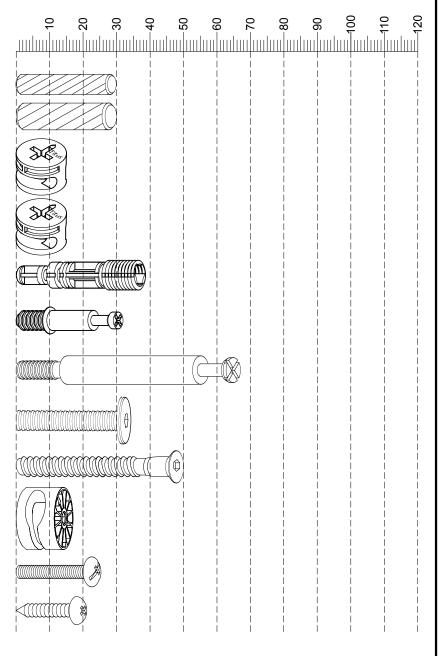

## Fixtures and fittings supplied (actual size)

| Ref | Dimensions      | Qty | Spare Qty |  |
|-----|-----------------|-----|-----------|--|
| D3  | Ø6 x 30mm       | N/A | 2         |  |
| D6  | Ø8 x 30mm       | N/A | 2         |  |
| B2  | 32 Ø15 x 10mm   |     | 2         |  |
| B3  | B3 Ø15 x 12mm   |     | 2         |  |
| B8  | B8 Ø8 x 38mm    |     | 2         |  |
| B12 | B12 Ø7.5 x 33mm |     | 1         |  |
| B24 | B24 Ø8.5 x 63mm |     | N/A       |  |
| V53 | Ø6 x 30mm       | 8   | 1         |  |
| Y8  | Ø6 x 50mm       | 2   | 1         |  |
| B25 | B25 Ø35 x 17mm  |     | N/A       |  |
| Z25 | Z25 Ø4 x 25mm   |     | N/A       |  |
| S41 | S41 Ø4 x 16mm   |     | 1         |  |

#### Fixtures and fittings supplied (not to scale)

| Ref | Dimensions | Qty | Spare Qty | Visual |
|-----|------------|-----|-----------|--------|
| T1  | N/A        | 2   | N/A       |        |
| 01  | Ø21mm      | 24  | 2         |        |
| Т38 | N/A        | 6   | 1         |        |

| Fixtures and fittings supplied ( not to scale) |                          |                       |                                                  |  |  |  |
|------------------------------------------------|--------------------------|-----------------------|--------------------------------------------------|--|--|--|
| Dimensions                                     | Qty                      | Spare Qty             | Visual                                           |  |  |  |
| N/A                                            | 6                        | N/A                   | $\bigcirc$                                       |  |  |  |
| N/A                                            | 1                        | N/A                   |                                                  |  |  |  |
| N/A                                            | 1                        | N/A                   |                                                  |  |  |  |
|                                                | Dimensions<br>N/A<br>N/A | DimensionsQtyN/A6N/A1 | Dimensions Qty spare Qty   N/A 6 N/A   N/A 1 N/A |  |  |  |