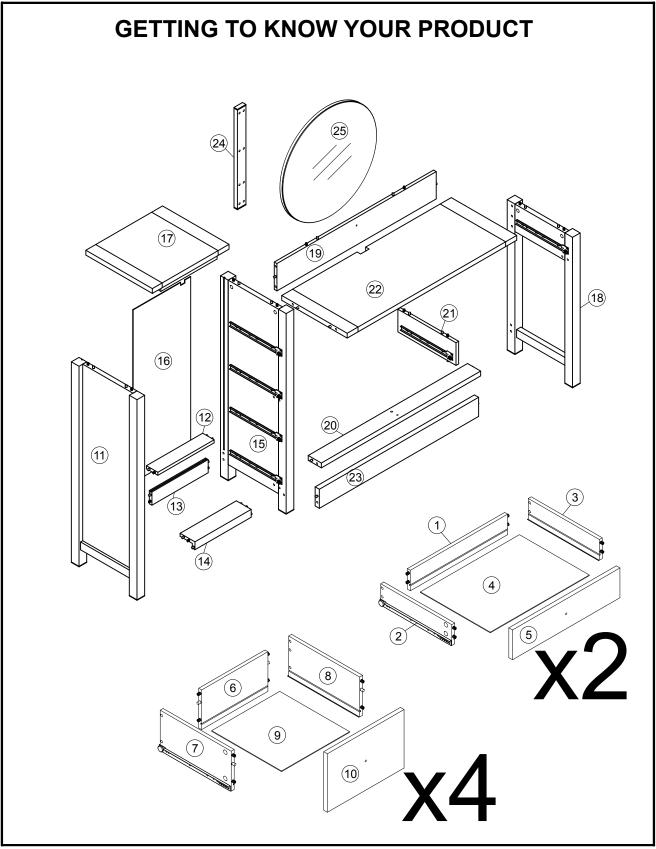

Do not place hot items (e.g. hot drinks) directly on to the wood surface. Please make sure you use a placemat or coaster.

| Ref | Dimensions   | Visual                                | Qty | Ctn | Ref | Dimensions   | Visual                                                                                                                                                                                                                                                                                                                                                                                                                                                                                                                                                                                                                                                                                                                                                                                                                                                                                                                                                                                                                                                                                                                                                                                                                                                                                                                                                                                                                                                                                                                                                                                                                                                                                                                                                                                                                                                                                                                                                                                                                                                                                                                         | Qty |  |
|-----|--------------|---------------------------------------|-----|-----|-----|--------------|--------------------------------------------------------------------------------------------------------------------------------------------------------------------------------------------------------------------------------------------------------------------------------------------------------------------------------------------------------------------------------------------------------------------------------------------------------------------------------------------------------------------------------------------------------------------------------------------------------------------------------------------------------------------------------------------------------------------------------------------------------------------------------------------------------------------------------------------------------------------------------------------------------------------------------------------------------------------------------------------------------------------------------------------------------------------------------------------------------------------------------------------------------------------------------------------------------------------------------------------------------------------------------------------------------------------------------------------------------------------------------------------------------------------------------------------------------------------------------------------------------------------------------------------------------------------------------------------------------------------------------------------------------------------------------------------------------------------------------------------------------------------------------------------------------------------------------------------------------------------------------------------------------------------------------------------------------------------------------------------------------------------------------------------------------------------------------------------------------------------------------|-----|--|
| 1   | 7.5x41cm     | °                                     | 2   | 2   | 14  | 8.5x33cm     | Contraction of the second seco | 1   |  |
| 2   | 7.5x29.5cm   |                                       | 2   | 2   | 15  | 38.5x101.5cm |                                                                                                                                                                                                                                                                                                                                                                                                                                                                                                                                                                                                                                                                                                                                                                                                                                                                                                                                                                                                                                                                                                                                                                                                                                                                                                                                                                                                                                                                                                                                                                                                                                                                                                                                                                                                                                                                                                                                                                                                                                                                                                                                | 1   |  |
| 3   | 7.5x29.5cm   |                                       | 2   | 2   | 16  | 33.5x87.5cm  |                                                                                                                                                                                                                                                                                                                                                                                                                                                                                                                                                                                                                                                                                                                                                                                                                                                                                                                                                                                                                                                                                                                                                                                                                                                                                                                                                                                                                                                                                                                                                                                                                                                                                                                                                                                                                                                                                                                                                                                                                                                                                                                                | 1   |  |
| 4   | 29x42cm      | $\bigcirc$                            | 2   | 2   | 17  | 39x45cm      |                                                                                                                                                                                                                                                                                                                                                                                                                                                                                                                                                                                                                                                                                                                                                                                                                                                                                                                                                                                                                                                                                                                                                                                                                                                                                                                                                                                                                                                                                                                                                                                                                                                                                                                                                                                                                                                                                                                                                                                                                                                                                                                                | 1   |  |
| 5   | 11x45.5cm    |                                       | 2   | 1   | 18  | 38.5x72.5cm  |                                                                                                                                                                                                                                                                                                                                                                                                                                                                                                                                                                                                                                                                                                                                                                                                                                                                                                                                                                                                                                                                                                                                                                                                                                                                                                                                                                                                                                                                                                                                                                                                                                                                                                                                                                                                                                                                                                                                                                                                                                                                                                                                | 1   |  |
| 6   | 14.5x28cm    |                                       | 4   | 2   | 19  | 14x93.5cm    | , in the second  | 1   |  |
| 7   | 14.5x29.5cm  |                                       | 4   | 2   | 20  | 7.5x93.5cm   |                                                                                                                                                                                                                                                                                                                                                                                                                                                                                                                                                                                                                                                                                                                                                                                                                                                                                                                                                                                                                                                                                                                                                                                                                                                                                                                                                                                                                                                                                                                                                                                                                                                                                                                                                                                                                                                                                                                                                                                                                                                                                                                                | 1   |  |
| 8   | 14.5x29.5cm  |                                       | 4   | 2   | 21  | 11.5x34cm    | and the second s | 1   |  |
| 9   | 29x29cm      | $\bigcirc$                            | 4   | 2   | 22  | 38.5x99.5cm  |                                                                                                                                                                                                                                                                                                                                                                                                                                                                                                                                                                                                                                                                                                                                                                                                                                                                                                                                                                                                                                                                                                                                                                                                                                                                                                                                                                                                                                                                                                                                                                                                                                                                                                                                                                                                                                                                                                                                                                                                                                                                                                                                | 1   |  |
| 10  | 32.5x21.5cm  |                                       | 4   | 1   | 23  | 6.5x93.5cm   | *                                                                                                                                                                                                                                                                                                                                                                                                                                                                                                                                                                                                                                                                                                                                                                                                                                                                                                                                                                                                                                                                                                                                                                                                                                                                                                                                                                                                                                                                                                                                                                                                                                                                                                                                                                                                                                                                                                                                                                                                                                                                                                                              | 1   |  |
| 11  | 38.5x101.5cm |                                       | 1   | 1   | 24  | 5x51cm       |                                                                                                                                                                                                                                                                                                                                                                                                                                                                                                                                                                                                                                                                                                                                                                                                                                                                                                                                                                                                                                                                                                                                                                                                                                                                                                                                                                                                                                                                                                                                                                                                                                                                                                                                                                                                                                                                                                                                                                                                                                                                                                                                | 1   |  |
| 12  | 6.5x33cm     | r r r r r r r r r r r r r r r r r r r | 1   | 1   | 25  | 55x55cm      |                                                                                                                                                                                                                                                                                                                                                                                                                                                                                                                                                                                                                                                                                                                                                                                                                                                                                                                                                                                                                                                                                                                                                                                                                                                                                                                                                                                                                                                                                                                                                                                                                                                                                                                                                                                                                                                                                                                                                                                                                                                                                                                                | 1   |  |
| 13  | 6.5x33cm     |                                       | 1   | 1   |     |              |                                                                                                                                                                                                                                                                                                                                                                                                                                                                                                                                                                                                                                                                                                                                                                                                                                                                                                                                                                                                                                                                                                                                                                                                                                                                                                                                                                                                                                                                                                                                                                                                                                                                                                                                                                                                                                                                                                                                                                                                                                                                                                                                |     |  |