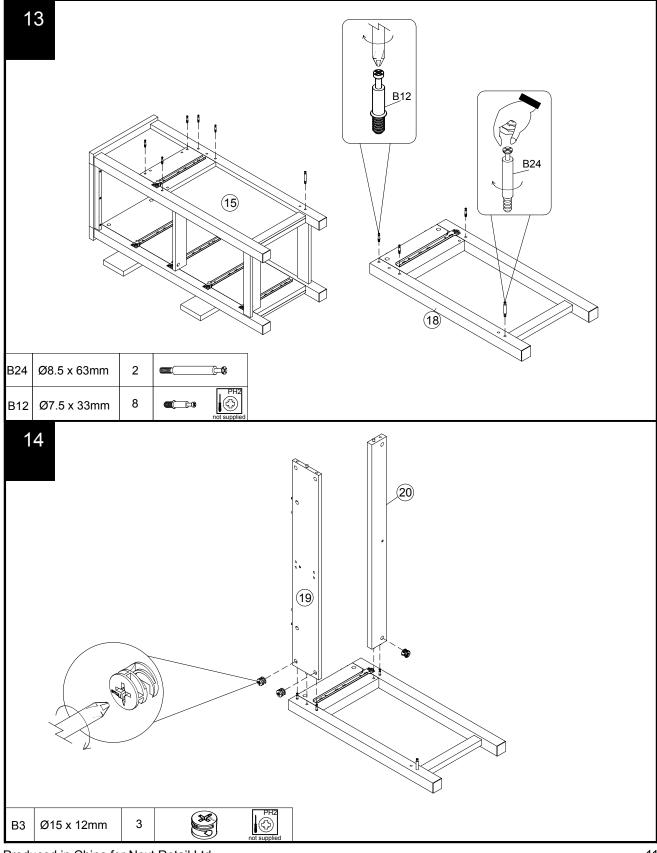

## Fixtures and fittings supplied (actual size)

| Ref | Dimensions      | Qty | Spare Qty |  |
|-----|-----------------|-----|-----------|--|
| D3  | Ø6 x 30mm       | N/A | 2         |  |
| D6  | Ø8 x 30mm       | N/A | 2         |  |
| B2  | 32 Ø15 x 10mm   |     | 2         |  |
| B3  | B3 Ø15 x 12mm   |     | 2         |  |
| B8  | B8 Ø8 x 38mm    |     | 2         |  |
| B12 | B12 Ø7.5 x 33mm |     | 1         |  |
| B24 | B24 Ø8.5 x 63mm |     | N/A       |  |
| V53 | Ø6 x 30mm       | 8   | 1         |  |
| Y8  | Ø6 x 50mm       | 2   | 1         |  |
| B25 | B25 Ø35 x 17mm  |     | N/A       |  |
| Z25 | Z25 Ø4 x 25mm   |     | N/A       |  |
| S41 | S41 Ø4 x 16mm   |     | 1         |  |

#### Fixtures and fittings supplied (not to scale)

| Ref | Dimensions | Qty | Spare Qty | Visual |
|-----|------------|-----|-----------|--------|
| T1  | N/A        | 2   | N/A       |        |
| 01  | Ø21mm      | 24  | 2         |        |
| Т38 | N/A        | 6   | 1         |        |

| Fixtures and fittings supplied ( not to scale) |                          |                       |                                                  |  |  |  |
|------------------------------------------------|--------------------------|-----------------------|--------------------------------------------------|--|--|--|
| Dimensions                                     | Qty                      | Spare Qty             | Visual                                           |  |  |  |
| N/A                                            | 6                        | N/A                   | $\bigcirc$                                       |  |  |  |
| N/A                                            | 1                        | N/A                   |                                                  |  |  |  |
| N/A                                            | 1                        | N/A                   |                                                  |  |  |  |
|                                                | Dimensions<br>N/A<br>N/A | DimensionsQtyN/A6N/A1 | Dimensions Qty spare Qty   N/A 6 N/A   N/A 1 N/A |  |  |  |