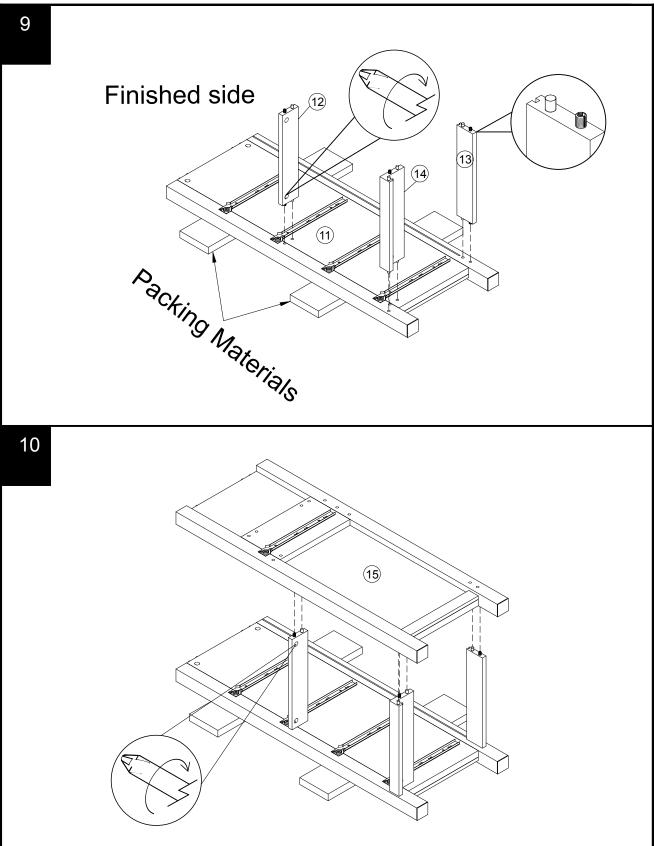

#### Fixtures and fittings supplied (not to scale)

| Ref | Dimensions | Qty | Spare Qty | Visual |
|-----|------------|-----|-----------|--------|
| T1  | N/A        | 2   | N/A       |        |
| 01  | Ø21mm      | 24  | 2         |        |
| Т38 | N/A        | 6   | 1         |        |

| Fixtures and fittings supplied ( not to scale) |                          |                       |                                                  |  |  |  |
|------------------------------------------------|--------------------------|-----------------------|--------------------------------------------------|--|--|--|
| Dimensions                                     | Qty                      | Spare Qty             | Visual                                           |  |  |  |
| N/A                                            | 6                        | N/A                   | $\bigcirc$                                       |  |  |  |
| N/A                                            | 1                        | N/A                   |                                                  |  |  |  |
| N/A                                            | 1                        | N/A                   |                                                  |  |  |  |
|                                                | Dimensions<br>N/A<br>N/A | DimensionsQtyN/A6N/A1 | Dimensions Qty spare Qty   N/A 6 N/A   N/A 1 N/A |  |  |  |