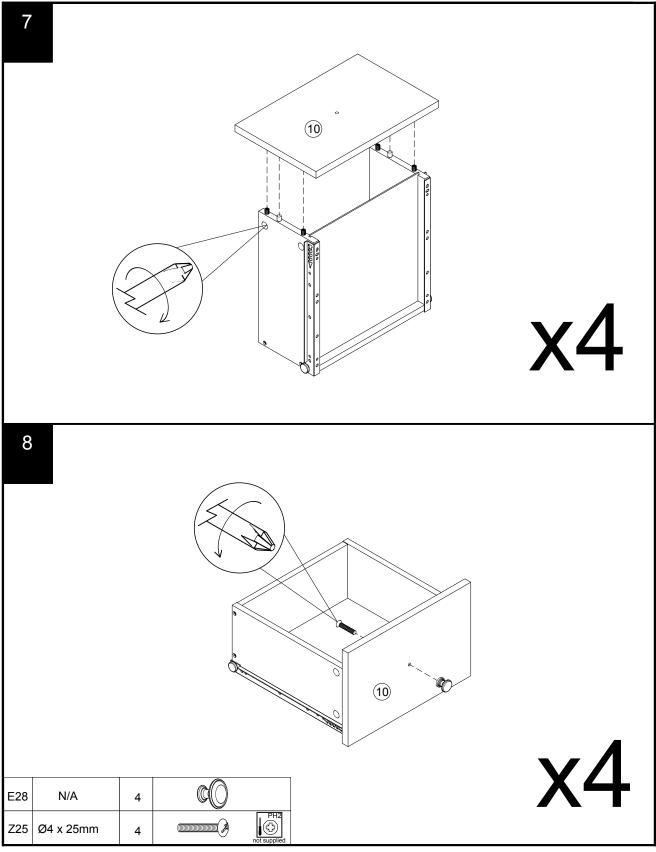

#### Fixtures and fittings supplied (not to scale)

| Ref | Dimensions | Qty | Spare Qty | Visual |
|-----|------------|-----|-----------|--------|
| T1  | N/A        | 2   | N/A       |        |
| 01  | Ø21mm      | 24  | 2         |        |
| Т38 | N/A        | 6   | 1         |        |

| Fixtures and fittings supplied ( not to scale) |                          |                       |                                                  |  |  |  |
|------------------------------------------------|--------------------------|-----------------------|--------------------------------------------------|--|--|--|
| Dimensions                                     | Qty                      | Spare Qty             | Visual                                           |  |  |  |
| N/A                                            | 6                        | N/A                   | $\bigcirc$                                       |  |  |  |
| N/A                                            | 1                        | N/A                   |                                                  |  |  |  |
| N/A                                            | 1                        | N/A                   |                                                  |  |  |  |
|                                                | Dimensions<br>N/A<br>N/A | DimensionsQtyN/A6N/A1 | Dimensions Qty spare Qty   N/A 6 N/A   N/A 1 N/A |  |  |  |