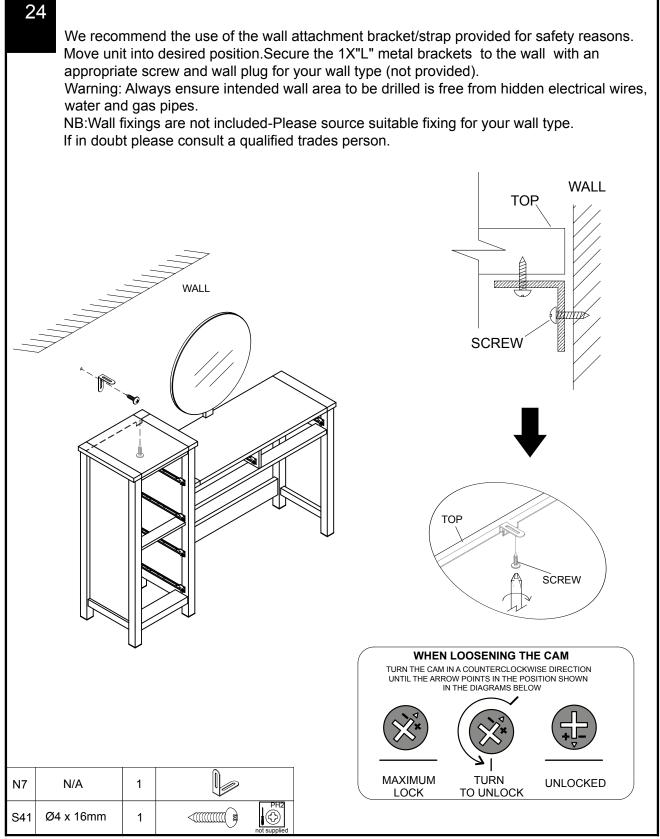

| Fixtures and fittings supplied ( not to scale) |                          |                       |                                                  |  |  |  |
|------------------------------------------------|--------------------------|-----------------------|--------------------------------------------------|--|--|--|
| Dimensions                                     | Qty                      | Spare Qty             | Visual                                           |  |  |  |
| N/A                                            | 6                        | N/A                   | $\bigcirc$                                       |  |  |  |
| N/A                                            | 1                        | N/A                   |                                                  |  |  |  |
| N/A                                            | 1                        | N/A                   |                                                  |  |  |  |
|                                                | Dimensions<br>N/A<br>N/A | DimensionsQtyN/A6N/A1 | Dimensions Qty spare Qty   N/A 6 N/A   N/A 1 N/A |  |  |  |