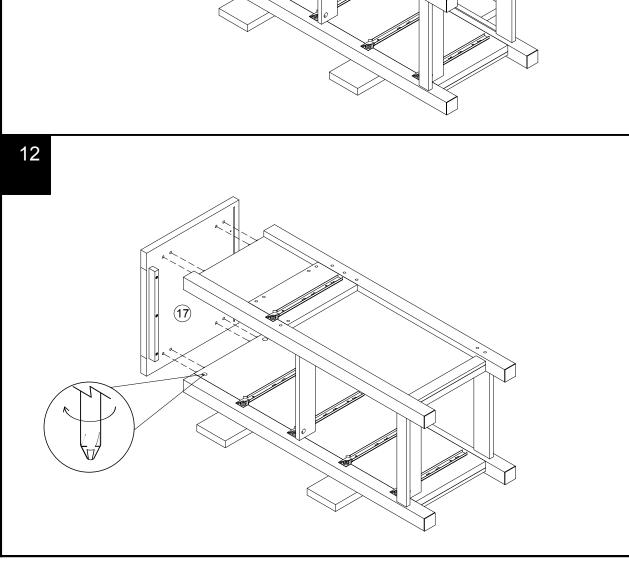

#### Fixtures and fittings supplied (not to scale)

| Ref | Dimensions | Qty | Spare Qty | Visual |
|-----|------------|-----|-----------|--------|
| T1  | N/A        | 2   | N/A       |        |
| 01  | Ø21mm      | 24  | 2         |        |
| Т38 | N/A        | 6   | 1         |        |

| Fixtures and fittings supplied ( not to scale) |                          |                       |                                                  |  |  |  |
|------------------------------------------------|--------------------------|-----------------------|--------------------------------------------------|--|--|--|
| Dimensions                                     | Qty                      | Spare Qty             | Visual                                           |  |  |  |
| N/A                                            | 6                        | N/A                   | $\bigcirc$                                       |  |  |  |
| N/A                                            | 1                        | N/A                   |                                                  |  |  |  |
| N/A                                            | 1                        | N/A                   |                                                  |  |  |  |
|                                                | Dimensions<br>N/A<br>N/A | DimensionsQtyN/A6N/A1 | Dimensions Qty spare Qty   N/A 6 N/A   N/A 1 N/A |  |  |  |