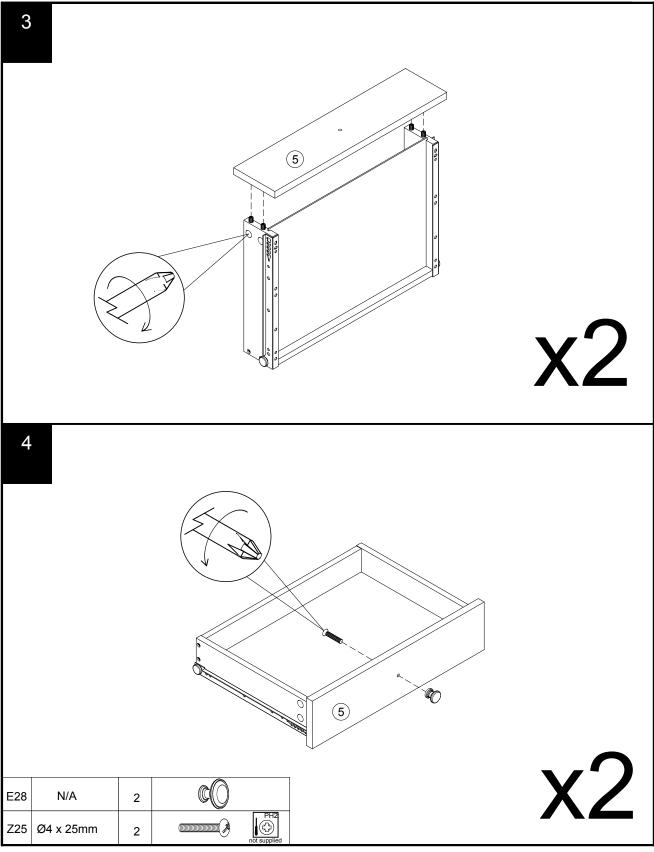

Do not place hot items (e.g. hot drinks) directly on to the wood surface. Please make sure you use a placemat or coaster.

| Ref | Dimensions   | Visual                                | Qty | Ctn | Ref | Dimensions   | Visual                                                                                                                                                                                                                                                                                                                                                                                                                                                                                                                                                                                                                                                                                                                                                                                                                                                                                                                                                                                                                                                                                                                                                                                                                                                                                                                                                                                                                                                                                                                                                                                                                                                                                                                                                                                                                                                                                                                                                                                                                                                                                                                         | Qty |  |
|-----|--------------|---------------------------------------|-----|-----|-----|--------------|--------------------------------------------------------------------------------------------------------------------------------------------------------------------------------------------------------------------------------------------------------------------------------------------------------------------------------------------------------------------------------------------------------------------------------------------------------------------------------------------------------------------------------------------------------------------------------------------------------------------------------------------------------------------------------------------------------------------------------------------------------------------------------------------------------------------------------------------------------------------------------------------------------------------------------------------------------------------------------------------------------------------------------------------------------------------------------------------------------------------------------------------------------------------------------------------------------------------------------------------------------------------------------------------------------------------------------------------------------------------------------------------------------------------------------------------------------------------------------------------------------------------------------------------------------------------------------------------------------------------------------------------------------------------------------------------------------------------------------------------------------------------------------------------------------------------------------------------------------------------------------------------------------------------------------------------------------------------------------------------------------------------------------------------------------------------------------------------------------------------------------|-----|--|
| 1   | 7.5x41cm     | °                                     | 2   | 2   | 14  | 8.5x33cm     | Contraction of the second seco | 1   |  |
| 2   | 7.5x29.5cm   |                                       | 2   | 2   | 15  | 38.5x101.5cm |                                                                                                                                                                                                                                                                                                                                                                                                                                                                                                                                                                                                                                                                                                                                                                                                                                                                                                                                                                                                                                                                                                                                                                                                                                                                                                                                                                                                                                                                                                                                                                                                                                                                                                                                                                                                                                                                                                                                                                                                                                                                                                                                | 1   |  |
| 3   | 7.5x29.5cm   |                                       | 2   | 2   | 16  | 33.5x87.5cm  |                                                                                                                                                                                                                                                                                                                                                                                                                                                                                                                                                                                                                                                                                                                                                                                                                                                                                                                                                                                                                                                                                                                                                                                                                                                                                                                                                                                                                                                                                                                                                                                                                                                                                                                                                                                                                                                                                                                                                                                                                                                                                                                                | 1   |  |
| 4   | 29x42cm      | $\bigcirc$                            | 2   | 2   | 17  | 39x45cm      |                                                                                                                                                                                                                                                                                                                                                                                                                                                                                                                                                                                                                                                                                                                                                                                                                                                                                                                                                                                                                                                                                                                                                                                                                                                                                                                                                                                                                                                                                                                                                                                                                                                                                                                                                                                                                                                                                                                                                                                                                                                                                                                                | 1   |  |
| 5   | 11x45.5cm    |                                       | 2   | 1   | 18  | 38.5x72.5cm  |                                                                                                                                                                                                                                                                                                                                                                                                                                                                                                                                                                                                                                                                                                                                                                                                                                                                                                                                                                                                                                                                                                                                                                                                                                                                                                                                                                                                                                                                                                                                                                                                                                                                                                                                                                                                                                                                                                                                                                                                                                                                                                                                | 1   |  |
| 6   | 14.5x28cm    |                                       | 4   | 2   | 19  | 14x93.5cm    | , in the second  | 1   |  |
| 7   | 14.5x29.5cm  |                                       | 4   | 2   | 20  | 7.5x93.5cm   |                                                                                                                                                                                                                                                                                                                                                                                                                                                                                                                                                                                                                                                                                                                                                                                                                                                                                                                                                                                                                                                                                                                                                                                                                                                                                                                                                                                                                                                                                                                                                                                                                                                                                                                                                                                                                                                                                                                                                                                                                                                                                                                                | 1   |  |
| 8   | 14.5x29.5cm  |                                       | 4   | 2   | 21  | 11.5x34cm    | and the second s | 1   |  |
| 9   | 29x29cm      | $\bigcirc$                            | 4   | 2   | 22  | 38.5x99.5cm  |                                                                                                                                                                                                                                                                                                                                                                                                                                                                                                                                                                                                                                                                                                                                                                                                                                                                                                                                                                                                                                                                                                                                                                                                                                                                                                                                                                                                                                                                                                                                                                                                                                                                                                                                                                                                                                                                                                                                                                                                                                                                                                                                | 1   |  |
| 10  | 32.5x21.5cm  |                                       | 4   | 1   | 23  | 6.5x93.5cm   | *                                                                                                                                                                                                                                                                                                                                                                                                                                                                                                                                                                                                                                                                                                                                                                                                                                                                                                                                                                                                                                                                                                                                                                                                                                                                                                                                                                                                                                                                                                                                                                                                                                                                                                                                                                                                                                                                                                                                                                                                                                                                                                                              | 1   |  |
| 11  | 38.5x101.5cm |                                       | 1   | 1   | 24  | 5x51cm       |                                                                                                                                                                                                                                                                                                                                                                                                                                                                                                                                                                                                                                                                                                                                                                                                                                                                                                                                                                                                                                                                                                                                                                                                                                                                                                                                                                                                                                                                                                                                                                                                                                                                                                                                                                                                                                                                                                                                                                                                                                                                                                                                | 1   |  |
| 12  | 6.5x33cm     | r r r r r r r r r r r r r r r r r r r | 1   | 1   | 25  | 55x55cm      |                                                                                                                                                                                                                                                                                                                                                                                                                                                                                                                                                                                                                                                                                                                                                                                                                                                                                                                                                                                                                                                                                                                                                                                                                                                                                                                                                                                                                                                                                                                                                                                                                                                                                                                                                                                                                                                                                                                                                                                                                                                                                                                                | 1   |  |
| 13  | 6.5x33cm     |                                       | 1   | 1   |     |              |                                                                                                                                                                                                                                                                                                                                                                                                                                                                                                                                                                                                                                                                                                                                                                                                                                                                                                                                                                                                                                                                                                                                                                                                                                                                                                                                                                                                                                                                                                                                                                                                                                                                                                                                                                                                                                                                                                                                                                                                                                                                                                                                |     |  |