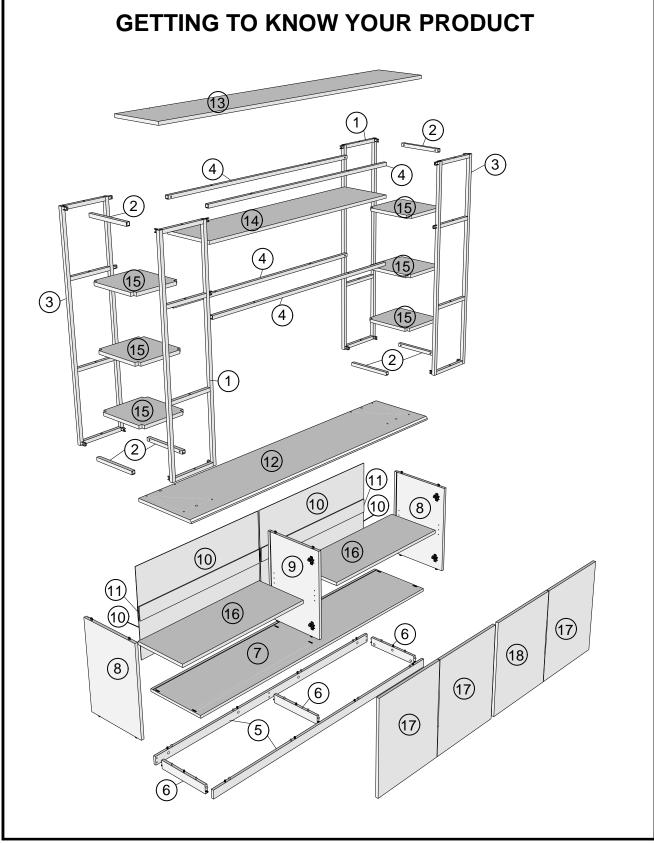

Do not place hot items (e.g. hot drinks) directly on to the wood surface. Please make sure you use a placemat or coaster.

Produced in China for Next Retail Ltd. A91704-2022-V1.

| Ref | Dimensions  | Visual                                                                                                                                                                                                                                                                                                                                                                                                                                                                                                                                                                                                                                                                                                                                                                                                                                                                                                                                                                                                                                                                                                                                                                                                                                                                                                                                                                                                                                                                                                                                                                                                                                                                                                                                                                                                                                                                                                                                                                                                                                                                                                                         | Qty | Ctn | R | Ref | Dimensions   | Visual | Qty | Ctn |
|-----|-------------|--------------------------------------------------------------------------------------------------------------------------------------------------------------------------------------------------------------------------------------------------------------------------------------------------------------------------------------------------------------------------------------------------------------------------------------------------------------------------------------------------------------------------------------------------------------------------------------------------------------------------------------------------------------------------------------------------------------------------------------------------------------------------------------------------------------------------------------------------------------------------------------------------------------------------------------------------------------------------------------------------------------------------------------------------------------------------------------------------------------------------------------------------------------------------------------------------------------------------------------------------------------------------------------------------------------------------------------------------------------------------------------------------------------------------------------------------------------------------------------------------------------------------------------------------------------------------------------------------------------------------------------------------------------------------------------------------------------------------------------------------------------------------------------------------------------------------------------------------------------------------------------------------------------------------------------------------------------------------------------------------------------------------------------------------------------------------------------------------------------------------------|-----|-----|---|-----|--------------|--------|-----|-----|
| 1   | 28x120cm    |                                                                                                                                                                                                                                                                                                                                                                                                                                                                                                                                                                                                                                                                                                                                                                                                                                                                                                                                                                                                                                                                                                                                                                                                                                                                                                                                                                                                                                                                                                                                                                                                                                                                                                                                                                                                                                                                                                                                                                                                                                                                                                                                | 2   | 1   |   | 11  | 8.5x90.5cm   |        | 2   | 1   |
| 2   | 2x26cm      | 8                                                                                                                                                                                                                                                                                                                                                                                                                                                                                                                                                                                                                                                                                                                                                                                                                                                                                                                                                                                                                                                                                                                                                                                                                                                                                                                                                                                                                                                                                                                                                                                                                                                                                                                                                                                                                                                                                                                                                                                                                                                                                                                              | 6   | 2   | 1 | 12  | 39x185cm     |        | 1   | 1   |
| 3   | 28x120cm    |                                                                                                                                                                                                                                                                                                                                                                                                                                                                                                                                                                                                                                                                                                                                                                                                                                                                                                                                                                                                                                                                                                                                                                                                                                                                                                                                                                                                                                                                                                                                                                                                                                                                                                                                                                                                                                                                                                                                                                                                                                                                                                                                | 2   | 1   | 1 | 13  | 29.5x184.5cm |        | 1   | 1   |
| 4   | 2x128.5cm   |                                                                                                                                                                                                                                                                                                                                                                                                                                                                                                                                                                                                                                                                                                                                                                                                                                                                                                                                                                                                                                                                                                                                                                                                                                                                                                                                                                                                                                                                                                                                                                                                                                                                                                                                                                                                                                                                                                                                                                                                                                                                                                                                | 4   | 1   | 1 | 14  | 29.5x128.5cm |        | 1   | 1   |
| 5   | 5.5x179cm   |                                                                                                                                                                                                                                                                                                                                                                                                                                                                                                                                                                                                                                                                                                                                                                                                                                                                                                                                                                                                                                                                                                                                                                                                                                                                                                                                                                                                                                                                                                                                                                                                                                                                                                                                                                                                                                                                                                                                                                                                                                                                                                                                | 2   | 1   | 1 | 15  | 28x29.5cm    |        | 6   | 2   |
| 6   | 5.5x34.5cm  | Contraction of the second seco | 3   | 1   | 1 | 16  | 34x89.5cm    |        | 2   | 1   |
| 7   | 39x185cm    |                                                                                                                                                                                                                                                                                                                                                                                                                                                                                                                                                                                                                                                                                                                                                                                                                                                                                                                                                                                                                                                                                                                                                                                                                                                                                                                                                                                                                                                                                                                                                                                                                                                                                                                                                                                                                                                                                                                                                                                                                                                                                                                                | 1   | 1   | 1 | 17  | 44.5x55cm    |        | 3   | 2   |
| 8   | 39x55.5cm   |                                                                                                                                                                                                                                                                                                                                                                                                                                                                                                                                                                                                                                                                                                                                                                                                                                                                                                                                                                                                                                                                                                                                                                                                                                                                                                                                                                                                                                                                                                                                                                                                                                                                                                                                                                                                                                                                                                                                                                                                                                                                                                                                | 2   | 2   | 1 | 18  | 44.5x55cm    |        | 1   | 2   |
| 9   | 39x55.5cm   |                                                                                                                                                                                                                                                                                                                                                                                                                                                                                                                                                                                                                                                                                                                                                                                                                                                                                                                                                                                                                                                                                                                                                                                                                                                                                                                                                                                                                                                                                                                                                                                                                                                                                                                                                                                                                                                                                                                                                                                                                                                                                                                                | 1   | 2   |   |     |              |        |     | _   |
| 10  | 24.5x90.5cm |                                                                                                                                                                                                                                                                                                                                                                                                                                                                                                                                                                                                                                                                                                                                                                                                                                                                                                                                                                                                                                                                                                                                                                                                                                                                                                                                                                                                                                                                                                                                                                                                                                                                                                                                                                                                                                                                                                                                                                                                                                                                                                                                | 4   | 1   |   |     |              |        |     |     |