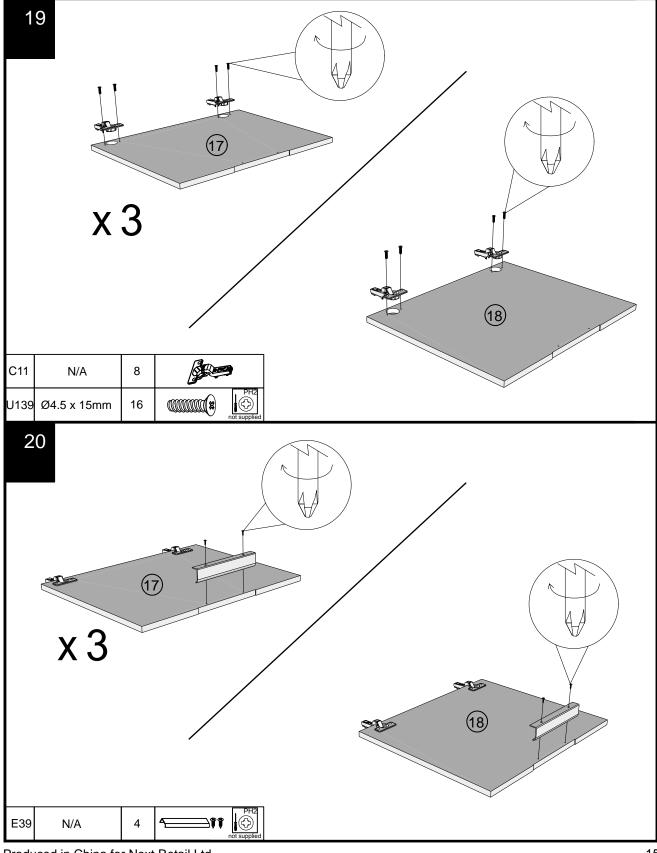

#### **Fixtures and fittings** supplied (actual size)

| Ref  | Dimensions  | Qty | Spare Qty |
|------|-------------|-----|-----------|
| В3   | Ø15 x 12mm  | N/A | 2         |
| B8   | Ø8 x 38mm   | N/A | 2         |
| D6   | Ø8 x 30mm   | N/A | 2         |
| U139 | Ø4.5 x 15mm | 16  | 2         |
| S41  | Ø4 x 16mm   | 2   | 1         |
| V35  | Ø6 x 12mm   | 20  | 2         |
| V53  | Ø6 x 30mm   | 8   | 1         |
| P3   | Ø5 x 16mm   | 8   | 1         |
| V20  | Ø4 x 30mm   | 24  | 2         |