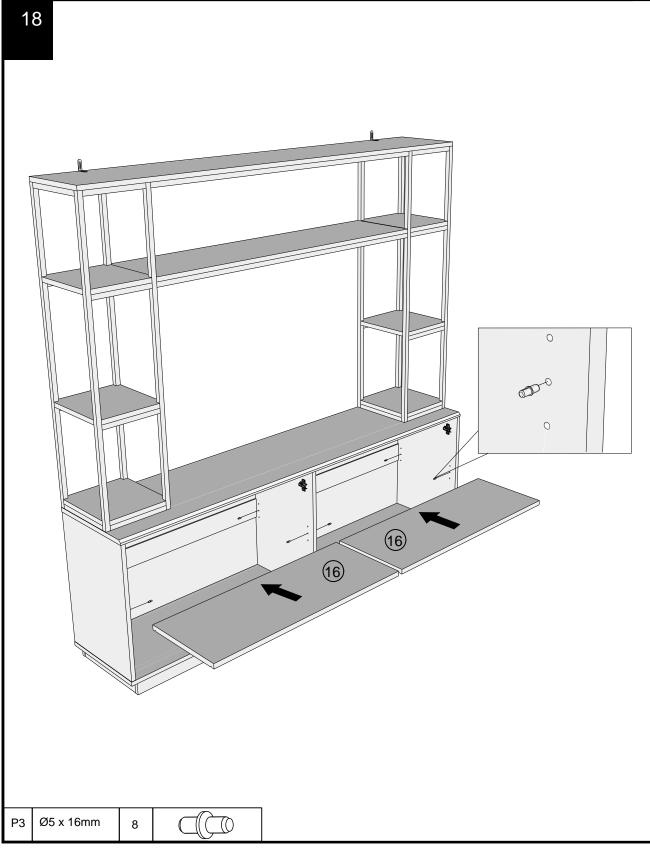

#### **Fixtures and fittings** supplied (actual size)

| Ref  | Dimensions  | Qty | Spare Qty |
|------|-------------|-----|-----------|
| В3   | Ø15 x 12mm  | N/A | 2         |
| B8   | Ø8 x 38mm   | N/A | 2         |
| D6   | Ø8 x 30mm   | N/A | 2         |
| U139 | Ø4.5 x 15mm | 16  | 2         |
| S41  | Ø4 x 16mm   | 2   | 1         |
| V35  | Ø6 x 12mm   | 20  | 2         |
| V53  | Ø6 x 30mm   | 8   | 1         |
| P3   | Ø5 x 16mm   | 8   | 1         |
| V20  | Ø4 x 30mm   | 24  | 2         |