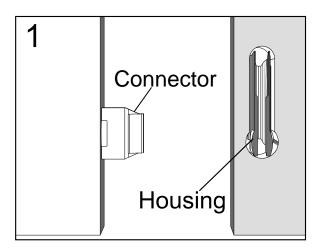

Push connector into housing to join.

Make sure there is no gap between the panels.