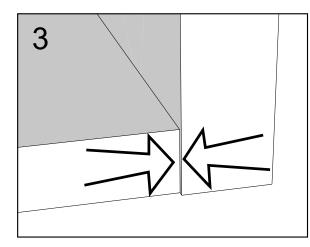

Push connector into housing to join.

Make sure there is no gap between the panels.