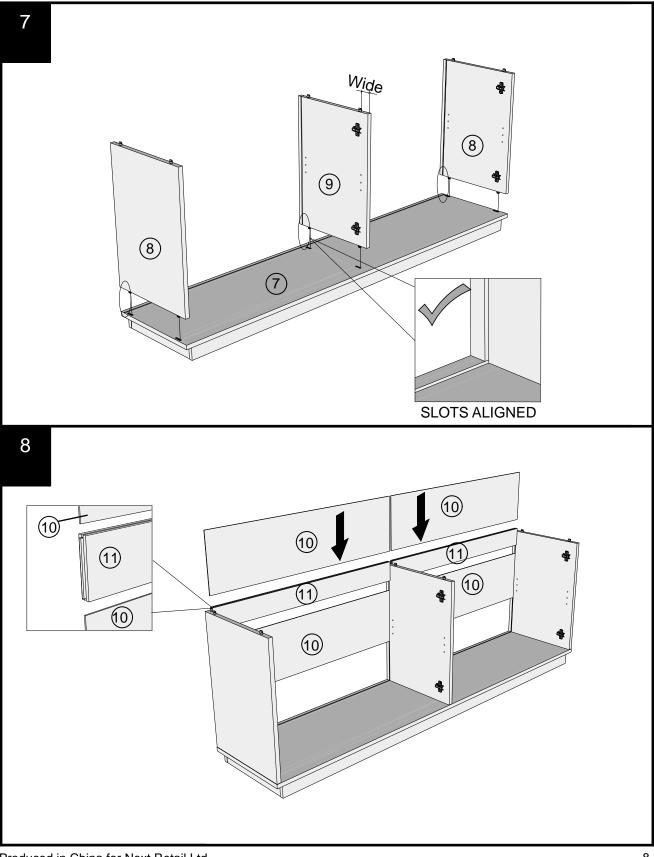

Push connector into housing to join.

Make sure there is no gap between the panels.