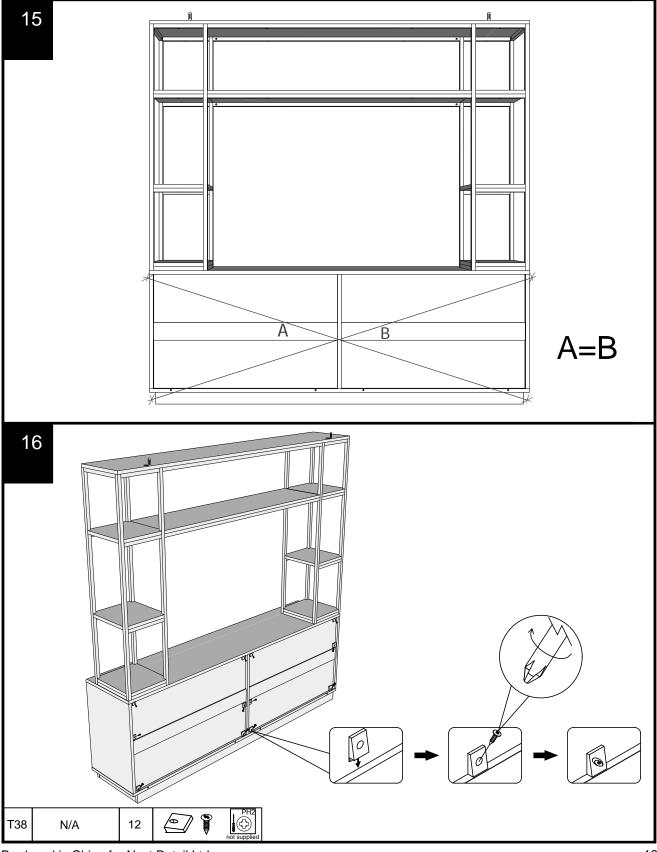

#### **Fixtures and fittings** supplied (actual size)

| Ref  | Dimensions  | Qty | Spare Qty |
|------|-------------|-----|-----------|
| В3   | Ø15 x 12mm  | N/A | 2         |
| B8   | Ø8 x 38mm   | N/A | 2         |
| D6   | Ø8 x 30mm   | N/A | 2         |
| U139 | Ø4.5 x 15mm | 16  | 2         |
| S41  | Ø4 x 16mm   | 2   | 1         |
| V35  | Ø6 x 12mm   | 20  | 2         |
| V53  | Ø6 x 30mm   | 8   | 1         |
| P3   | Ø5 x 16mm   | 8   | 1         |
| V20  | Ø4 x 30mm   | 24  | 2         |