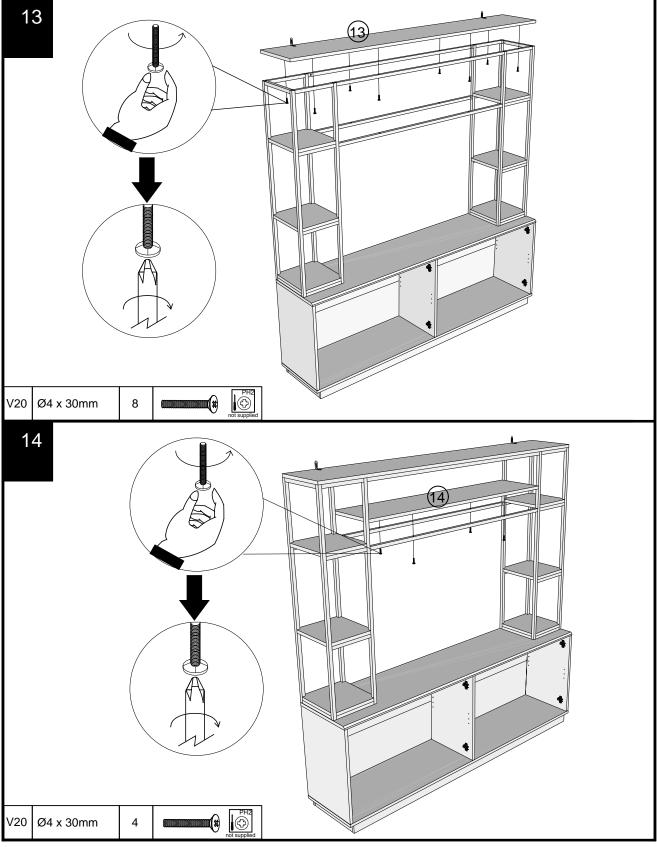

#### **Fixtures and fittings** supplied (actual size)

| Ref  | Dimensions  | Qty | Spare Qty |
|------|-------------|-----|-----------|
| В3   | Ø15 x 12mm  | N/A | 2         |
| B8   | Ø8 x 38mm   | N/A | 2         |
| D6   | Ø8 x 30mm   | N/A | 2         |
| U139 | Ø4.5 x 15mm | 16  | 2         |
| S41  | Ø4 x 16mm   | 2   | 1         |
| V35  | Ø6 x 12mm   | 20  | 2         |
| V53  | Ø6 x 30mm   | 8   | 1         |
| P3   | Ø5 x 16mm   | 8   | 1         |
| V20  | Ø4 x 30mm   | 24  | 2         |