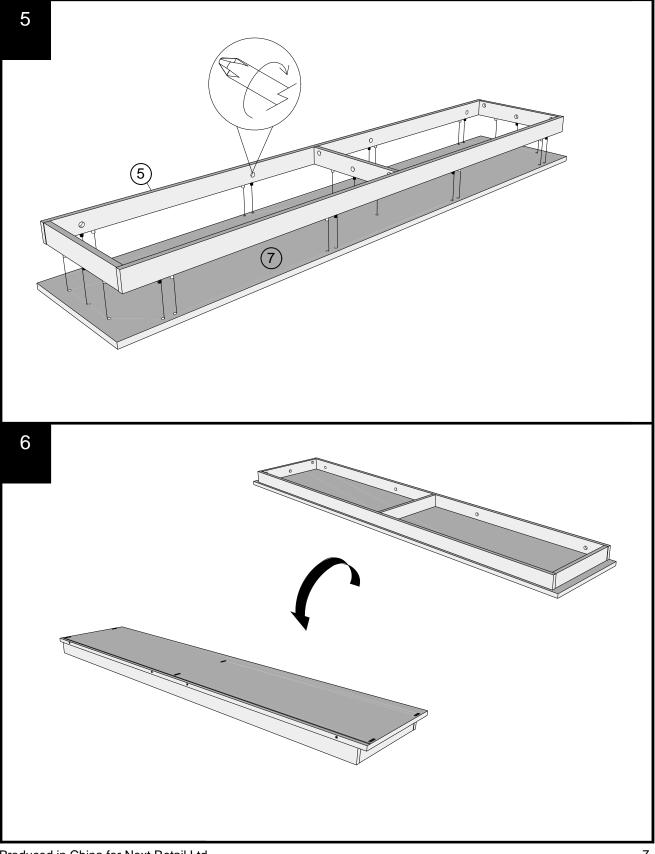

Push connector into housing to join.

Make sure there is no gap between the panels.