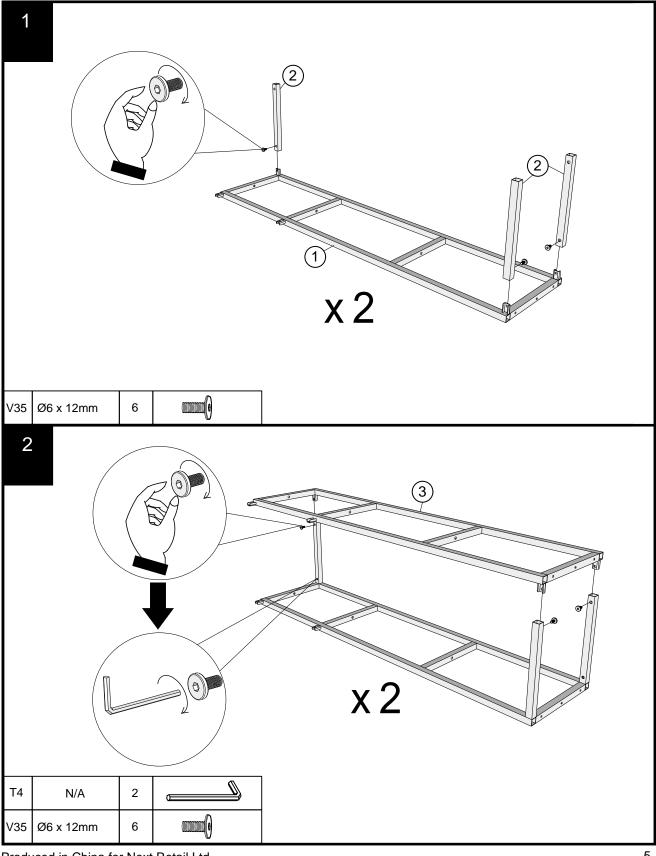

#### Number of people required to assemble

Two people are required to assemble this item

Time to assemble : 30 minutes

#### **Tools required**