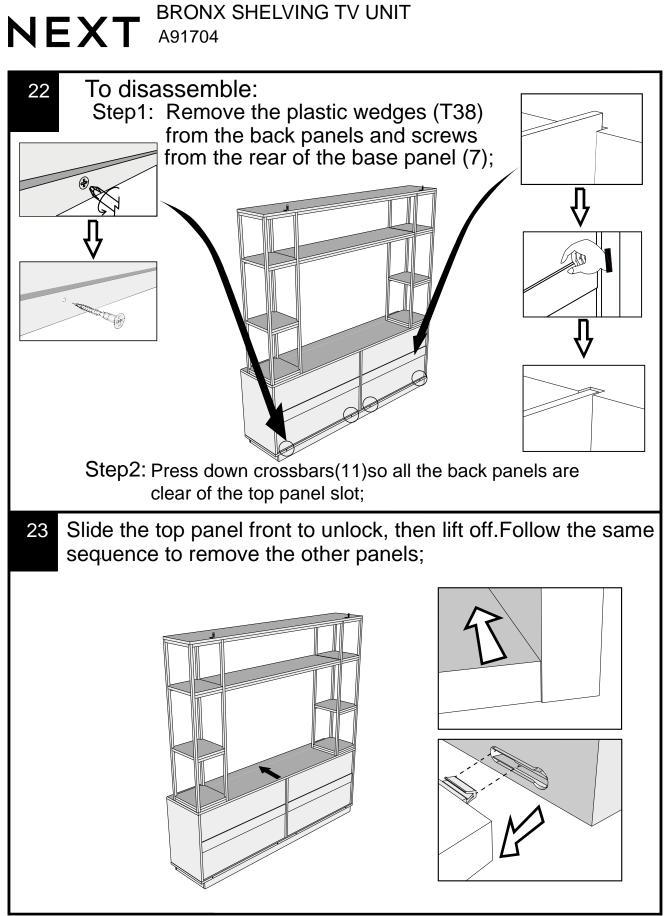

Unwrap all packaging materials and place the components on top of the carton box or on a clean floor to protect it from damage