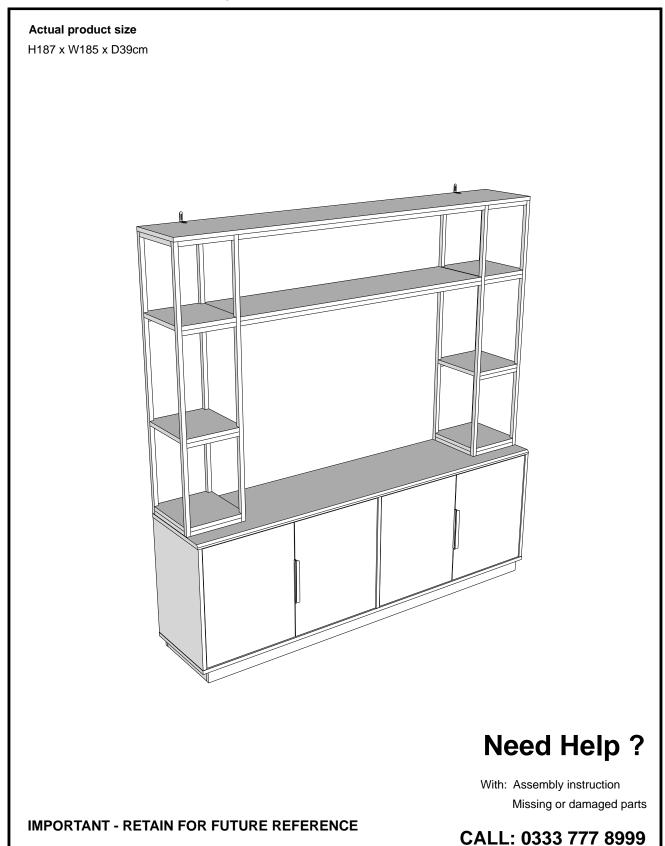

# **BEFORE YOU START**

#### Number of people required to assemble

Two people are required to assemble this item



Time to assemble : 30 minutes



#### **Tools required**



#### Do's

We suggest you spend a short time reading through this leaflet before you start.

When you are ready to start, make sure that you have the right tools and plenty of space.

Unwrap all packaging materials and place the components on a clean surface to protect it from damage, We recommend that the packaging is used to protect the surfaces during assembly. Carefully check that you have all the parts before beginning assembly.

Due to the size of this product we recommend that it is assembled in the room intended for use.

Ensure the product is fully assembled as illustrated and all fixings fully tightened