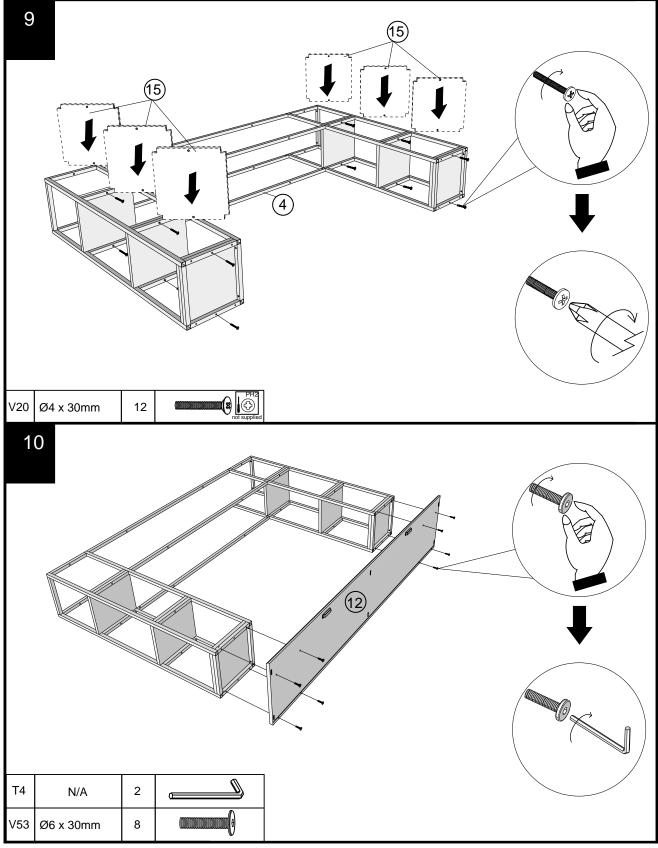

#### **Fixtures and fittings** supplied (actual size)

| Ref  | Dimensions  | Qty | Spare Qty |
|------|-------------|-----|-----------|
| В3   | Ø15 x 12mm  | N/A | 2         |
| B8   | Ø8 x 38mm   | N/A | 2         |
| D6   | Ø8 x 30mm   | N/A | 2         |
| U139 | Ø4.5 x 15mm | 16  | 2         |
| S41  | Ø4 x 16mm   | 2   | 1         |
| V35  | Ø6 x 12mm   | 20  | 2         |
| V53  | Ø6 x 30mm   | 8   | 1         |
| P3   | Ø5 x 16mm   | 8   | 1         |
| V20  | Ø4 x 30mm   | 24  | 2         |