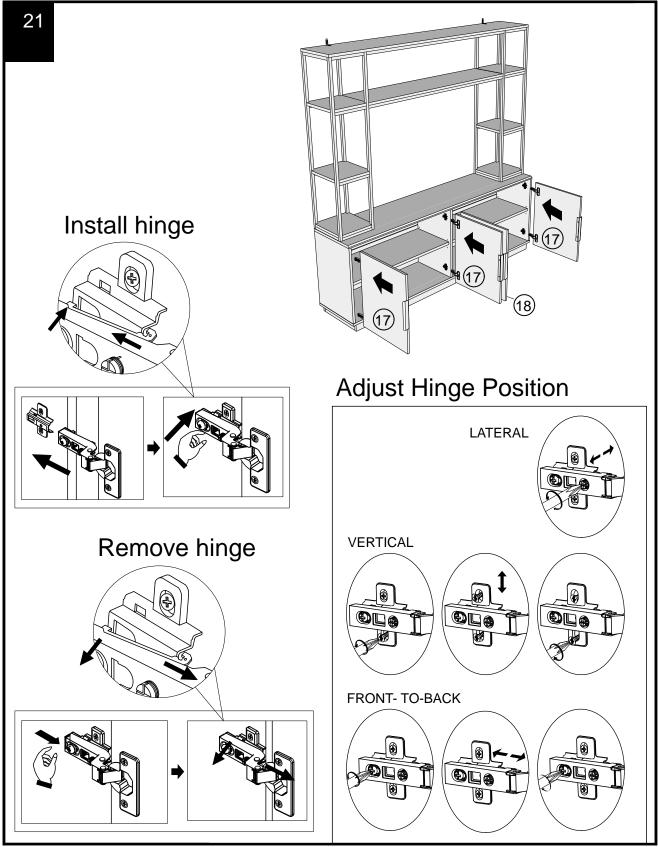

Produced in China for Next Retail Ltd. A91704-2022-V1.

17 We recommend the use of the wall attachment bracket/strap provided for safety reasons. Move unit into desired position. Secure the 2X"L" metal brackets to the wall with an appropriate screw and wall plug for your wall type (not provided). Warning: Always ensure intended wall area to be drilled is free from hidden electrical wires, water and gas pipes. NB:Wall fixings are not included-Please source suitable fixing for your wall type. If in doubt please consult a qualified trades person. WAL **SCREW** TOP. WHEN LOOSENING THE CAM TURN THE CAM IN A COUNTERCLOCKWISE DIRECTION UNTIL THE ARROW POINTS IN THE POSITION SHOWN IN THE DIAGRAMS BELOW MAXIMUM TURN UNLOCKED LOCK TO UNLOCK