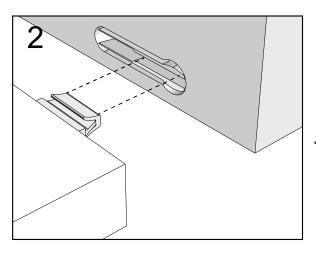

Push connector into housing to join.

Make sure there is no gap between the panels.