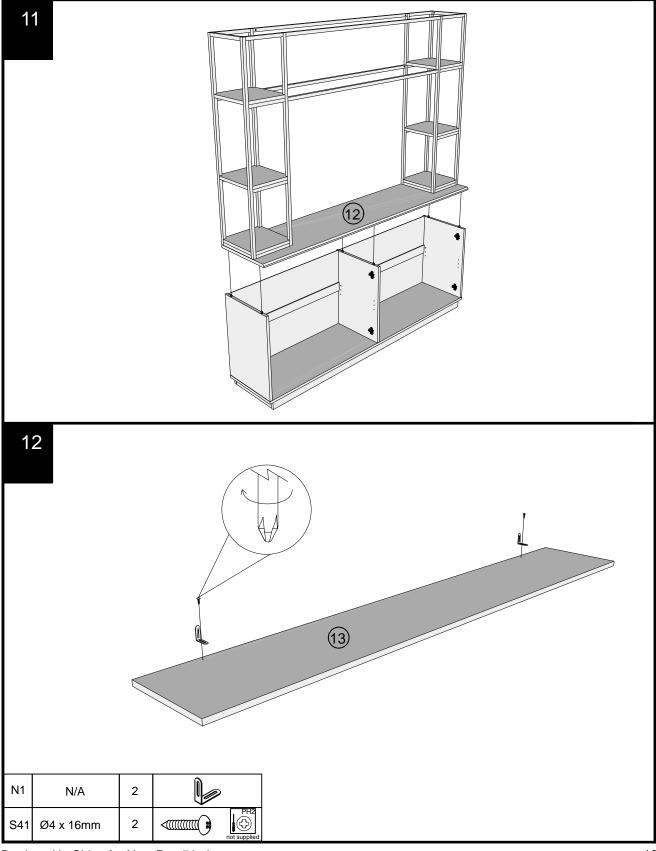

#### **Fixtures and fittings** supplied (actual size)

| Ref  | Dimensions  | Qty | Spare Qty |
|------|-------------|-----|-----------|
| В3   | Ø15 x 12mm  | N/A | 2         |
| B8   | Ø8 x 38mm   | N/A | 2         |
| D6   | Ø8 x 30mm   | N/A | 2         |
| U139 | Ø4.5 x 15mm | 16  | 2         |
| S41  | Ø4 x 16mm   | 2   | 1         |
| V35  | Ø6 x 12mm   | 20  | 2         |
| V53  | Ø6 x 30mm   | 8   | 1         |
| P3   | Ø5 x 16mm   | 8   | 1         |
| V20  | Ø4 x 30mm   | 24  | 2         |