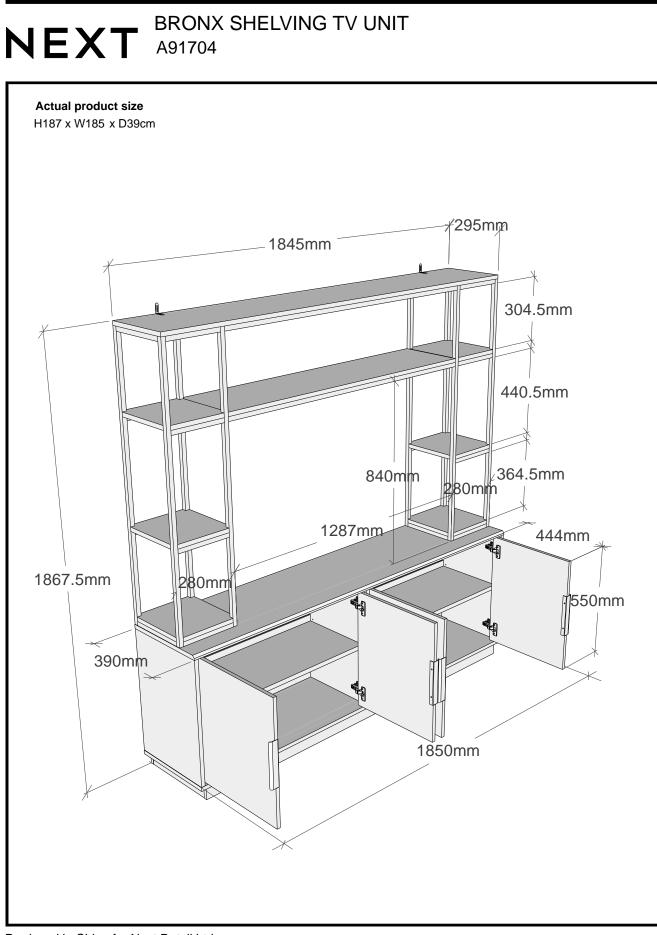

recommend the use of the wall attachment bracket/strap provided for safety reasons. Move unit into desired position. Secure the 2X"L" metal brackets to the wall with an appropriate screw and wall plug for your wall type (not provided). Warning: Always ensure intended wall area to be drilled is free from hidden electrical wires, water and gas pipes. NB:Wall fixings are not included-Please source suitable fixing for your wall type. If in doubt please consult a qualified trades person. WAL **SCREW** TOP. WHEN LOOSENING THE CAM TURN THE CAM IN A COUNTERCLOCKWISE DIRECTION UNTIL THE ARROW POINTS IN THE POSITION SHOWN IN THE DIAGRAMS BELOW MAXIMUM TURN UNLOCKED LOCK TO UNLOCK







Produced in China for Next Retail Ltd. A91704-2022-V1.



Produced in China for Next Retail Ltd. A91704-2022-V1.



Produced in China for Next Retail Ltd. A91704-2022-V1.

# **NEXT** BRONX SHELVING TV UNIT A91704

#### Warnings

We suggest you retain these instructions for future reference.

Keep fittings out of children's reach and keep children well away from construction area.

This product should only be used on firm level ground.

Please periodically check all fittings and re-tighten as necessary.

Please do not sit or stand on your furniture.

Avoid exposing the furniture to excessive heat or direct sunlight as this can cause deterioration of the colour.

Unwrap all packaging materials and place the components on top of the carton box or on a clean floor to protect it from damage

#### **Missing parts**

If you are missing any fixtures and fittings for your product. Please contact our customer s