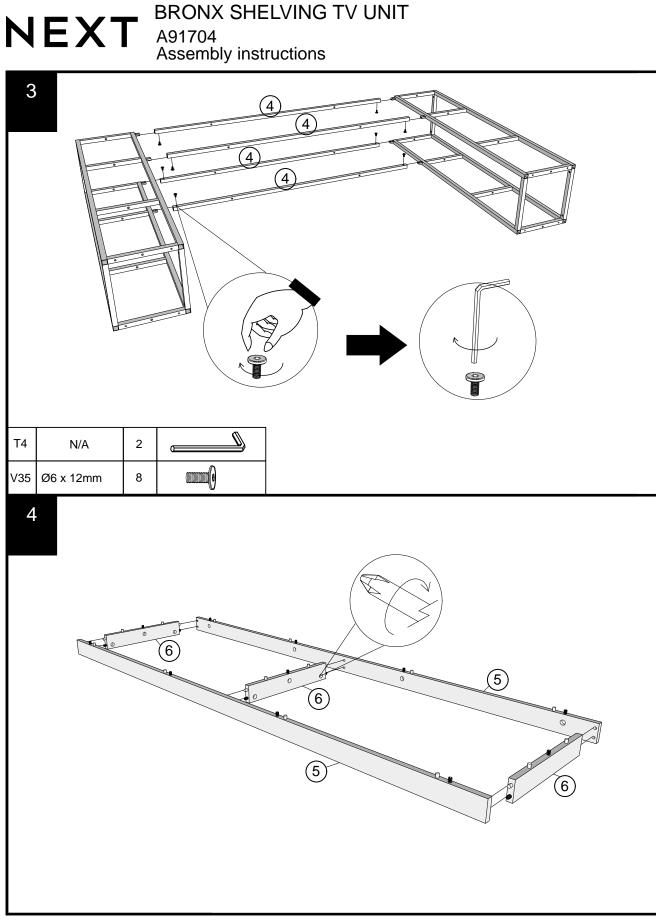

#### Number of people required to assemble

Two people are required to assemble this item

Time to assemble : 30 minutes

#### **Tools required**