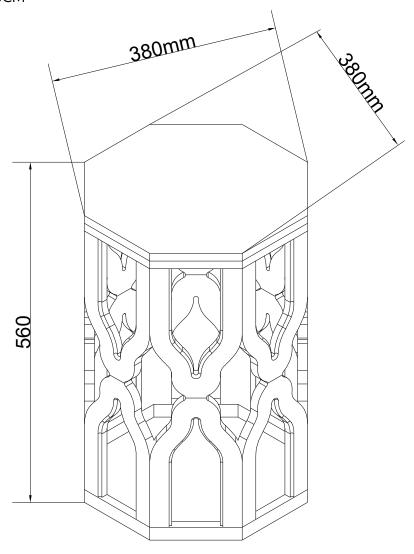

### INDER SIDE TABLE BLACK - AA3508

Assembly instruction

Actual product size H56XW38XD38CM

# INDER SIDE TABLE BLACK - AA3508

Assembly instruction

Actual product size H56XW38XD38CM