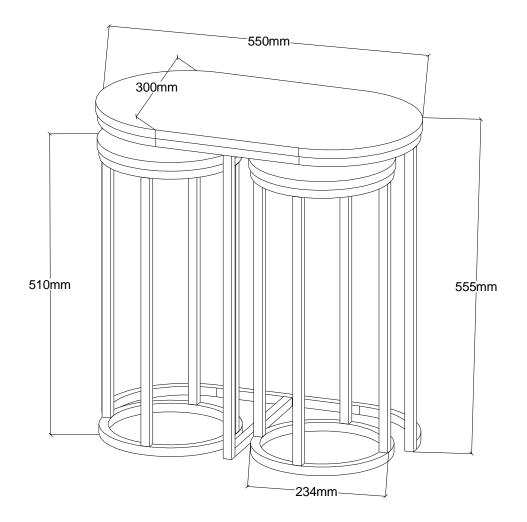

### LLOYD ROUND NEST 3 SOFA – AG5292

Assembly instruction

Actual product size H55.5XW55XD30CM

#### LLOYD ROUND NEST 3 SOFA – AG5292 Assembly instruction

### LLOYD ROUND NEST 3 SOFA - AG5292

Assembly instruction

Actual product size H55.5XW55XD30CM