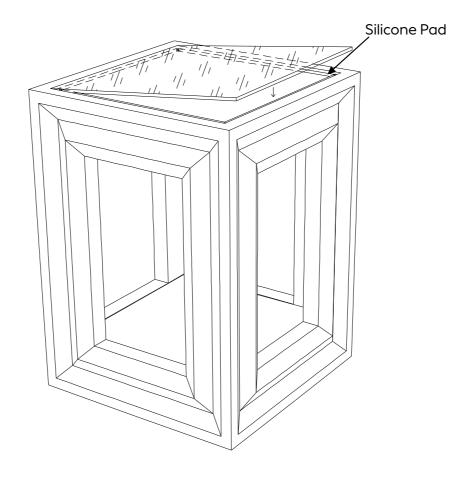

# **RITZ**

RITZ SIDE TABLE BLACK- AG5298 H55 x W40 x D40cm ASSEMBLY INSTRUCTIONS

## RITZ SIDE TABLE BLACK- AG5298