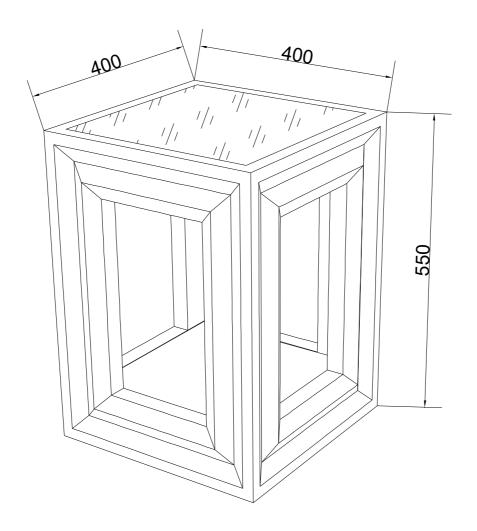

### Assembly instruction

Components supplied. Please use this guide if you require replacement parts

| Ref | Dimensions           | Visual | QTY | Ctn |
|-----|----------------------|--------|-----|-----|
| 1   | 400 X 400 X<br>550mm |        | 1   | 1   |
| 2   | P<br>320 X 320 X 5mm |        | 1   | 1   |