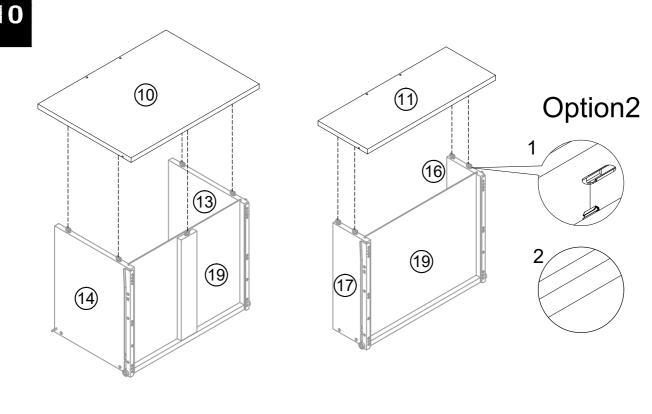

# Option2

N55038 923280 AL2057

6

N55038 923280 AL2057

10

11

N55038 923280 AL2057

14