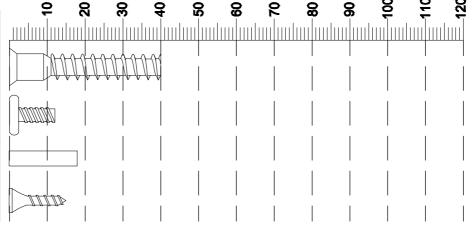

# Fixtures and fittings supplied (actual size)

| Ref | Dimensions | Qty | Spare<br>Qty |  |
|-----|------------|-----|--------------|--|
| а   | Ø7 x 40mm  | 10  | 2            |  |
| n3  | Ø6 x 12mm  | 4   | 1            |  |
| i   | Ø4 x 18mm  | 8   | N/A          |  |
| j   | Ø4 x 15mm  | 8   | 8            |  |

## Fixtures and fittings supplied (not to scale)

| Ref | Dimensions | Qty | Spare<br>Qty | Visual       |
|-----|------------|-----|--------------|--------------|
| h   | N/A        | 4   | N/A          | 4 x 20mm x 2 |
| o   | N/A        | 2   | N/A          | 4 x 14.5mm   |
| р   | N/A        | 4   | N/A          |              |
| n1  | N/A        | 2   | N/A          |              |

| Ref | Dimensions | Qty | Spare<br>Qty | Visual       |
|-----|------------|-----|--------------|--------------|
| n2  | N/A        | 2   | N/A          |              |
| n9  | N/A        | 4   | 1            | 0            |
| n6  | N/A        | 1   | N/A          |              |
| u   | N/A        | 8   | N/A          | 3 x 18mm + 🕠 |
| v   | N/A        | 4   | N/A          |              |