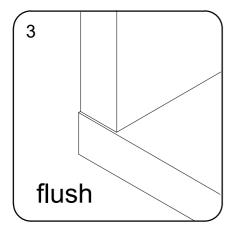

# Fittings Assembly Instructions

Insert it into the slot, the front should be flush as shown.