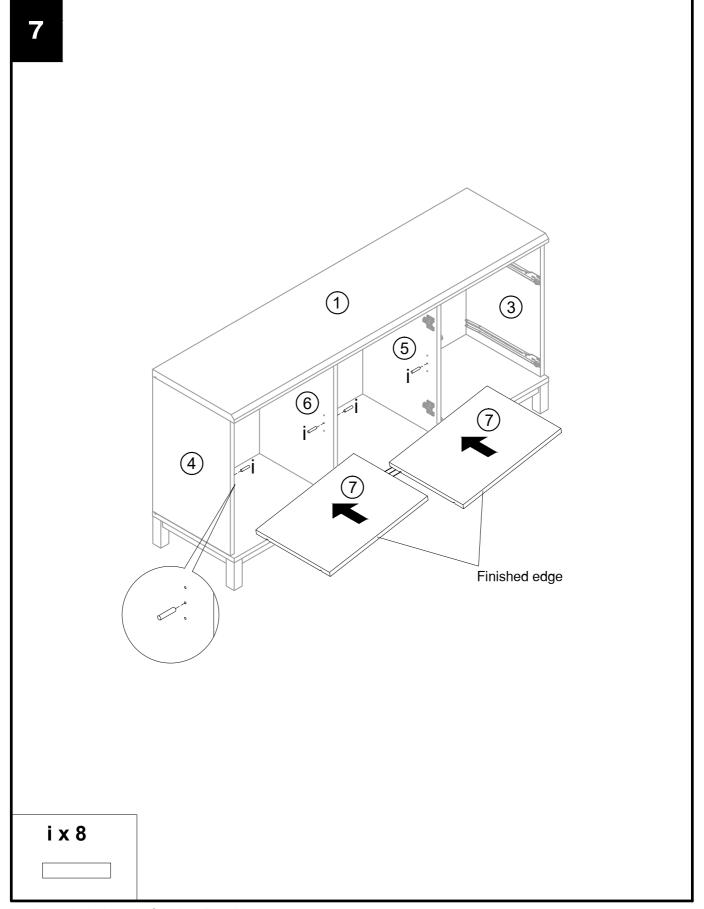

# Fittings Assembly Instructions

Insert it into the slot, the front should be flush as shown.