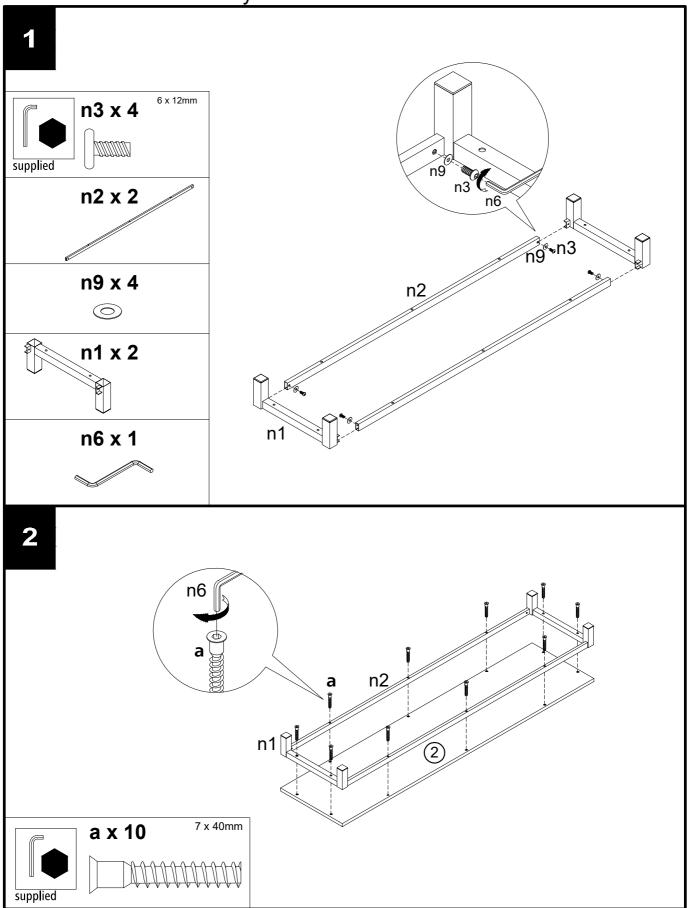

### Components supplied. Please use this guide if you require replacement parts.

| Ref | Dimensions    | Visual | Qty | Ctn | Ref | Dimensions    | Visual | Qty | Ct |
|-----|---------------|--------|-----|-----|-----|---------------|--------|-----|----|
| 1   | 150 x 39.1cm  |        | 1   | 1   | 11  | 48.8 x 18.9cm |        | 1   | 2  |
| 2   | 150 x 39.1cm  |        | 1   | 1   | 12  | 41.9 x 28.8cm |        | 1   | 2  |
| 3   | 55.8 x 37.1cm |        | 1   | 1   | 13  | 35 x 28.8cm   |        | 1   | 2  |
| 4   | 55.8 x 37.1cm |        | 1   | 1   | 14  | 35 x 28.8cm   |        | 1   | 2  |
| 5   | 55.8 x 37.1cm |        | 1   | 1   | 15  | 41.9 x 12.8cm |        | 1   | 2  |
| 6   | 55.8 x 37.1cm |        | 1   | 1   | 16  | 35 x 12.8cm   |        | 1   | 2  |
| 7   | 47.4 x 35.3mm | Ŷ      | 2   | 1   | 17  | 35 x 12.8cm   |        | 1   | 2  |
| 8   | 49.8 x 54.9cm |        | 1   | 2   | 18  | 33.4 x 6cm    |        | 1   | 2  |
| 9   | 49.8 x 54.9cm |        | 1   | 2   | 19  | 42.8 x 34.3cm |        | 2   | 2  |
| 10  | 48.8 x 35.5cm |        | 1   | 2   | 20  | 48.4 x 56.8cm |        | 3   | 2  |

# Fixtures and fittings supplied (actual size)

| Ref | Dimensions | Qty | Spare<br>Qty |  |
|-----|------------|-----|--------------|--|
| а   | Ø7 x 40mm  | 10  | 2            |  |
| n3  | Ø6 x 12mm  | 4   | 1            |  |
| i   | Ø4 x 18mm  | 8   | N/A          |  |
| j   | Ø4 x 15mm  | 8   | 8            |  |

## Fixtures and fittings supplied (not to scale)

| Ref | Dimensions | Qty | Spare<br>Qty | Visual       |
|-----|------------|-----|--------------|--------------|
| h   | N/A        | 4   | N/A          | 4 x 20mm x 2 |
| o   | N/A        | 2   | N/A          | 4 x 14.5mm   |
| р   | N/A        | 4   | N/A          |              |
| n1  | N/A        | 2   | N/A          |              |

| Ref | Dimensions | Qty | Spare<br>Qty | Visual       |
|-----|------------|-----|--------------|--------------|
| n2  | N/A        | 2   | N/A          |              |
| n9  | N/A        | 4   | 1            | 0            |
| n6  | N/A        | 1   | N/A          |              |
| u   | N/A        | 8   | N/A          | 3 x 18mm + 🕠 |
| v   | N/A        | 4   | N/A          |              |