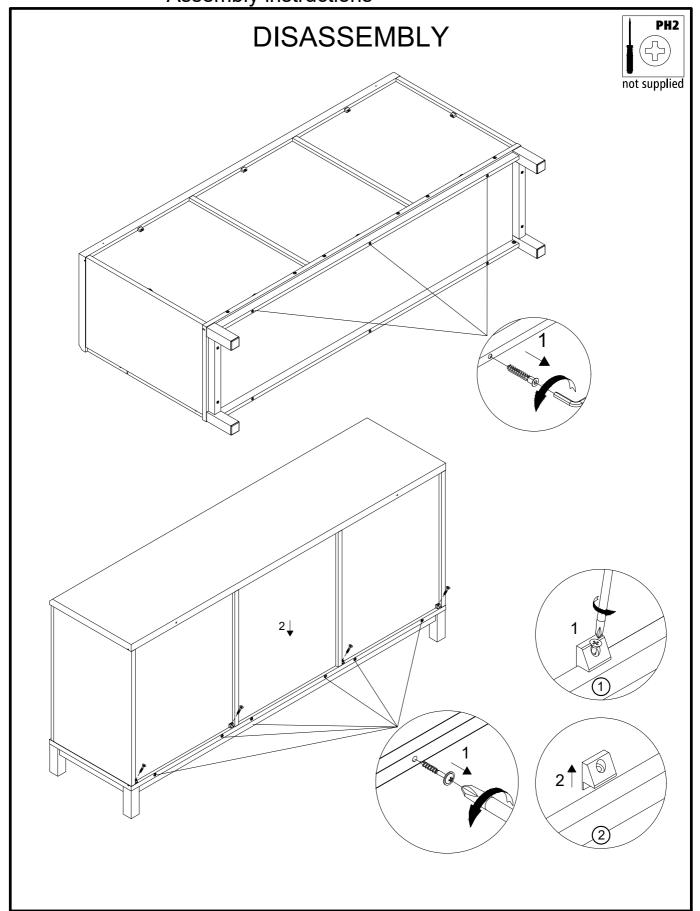

| 0            |
| n6  | N/A        | 1   | N/A          |              |
| u   | N/A        | 8   | N/A          | 3 x 18mm + 🕠 |
| v   | N/A        | 4   | N/A          |              |



N55038 923280 AL2057

# Fittings Assembly Instructions

Insert it into the slot, the front should be flush as shown.

# Option1



# Option2



















N55038 923280 AL2057



6













N55038 923280 AL2057

10



11











N55038 923280 AL2057

14



15









N55038 923280 AL2057

17

We recommend the use of the wall attachment bracket/strap provided for safety reasons.

Secure the other end of the strap to the wall with an appropriate screw and wall plug for your wall type (not provided).

To hide the strap behind the unit, drill the hole lower than the top of unit.















N55038 923280 AL2057

#### Warnings

We suggest you retain these instructions for future reference.

Assembly to be carried out by a competent adult only.

Keep fittings out of children's reach and keep children well away from construction area.

During assembly children should be kept away from the product due to possible risk of injury.

This product should only be used on firm level ground.

Please periodically check all fittings and re-tighten as necessary.

Please do not sit or stand on your furniture.

Avoid exposing the furniture to excessive heat or direct sunlight as this can cause deterioration of the colour.

Unwrap all packaging materials and place the components on top of the carton box or on a clean floor to protect it from damage

Wall Strap Provided. In order to p