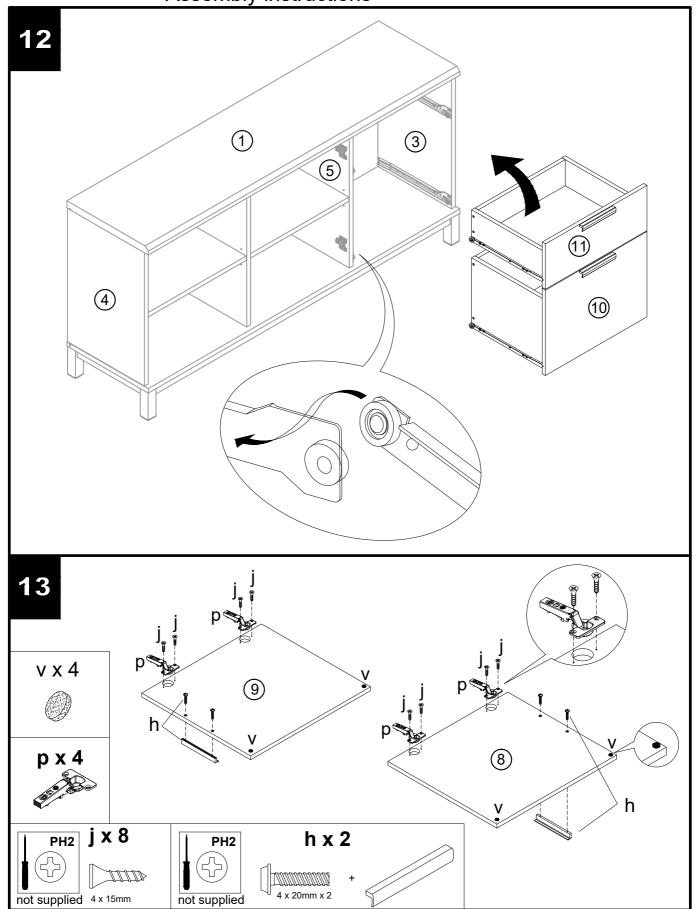

### Components supplied. Please use this guide if you require replacement parts.

| Ref | Dimensions    | Visual | Qty | Ctn | Ref | Dimensions    | Visual | Qty | Ct |
|-----|---------------|--------|-----|-----|-----|---------------|--------|-----|----|
| 1   | 150 x 39.1cm  |        | 1   | 1   | 11  | 48.8 x 18.9cm |        | 1   | 2  |
| 2   | 150 x 39.1cm  |        | 1   | 1   | 12  | 41.9 x 28.8cm |        | 1   | 2  |
| 3   | 55.8 x 37.1cm |        | 1   | 1   | 13  | 35 x 28.8cm   |        | 1   | 2  |
| 4   | 55.8 x 37.1cm |        | 1   | 1   | 14  | 35 x 28.8cm   |        | 1   | 2  |
| 5   | 55.8 x 37.1cm |        | 1   | 1   | 15  | 41.9 x 12.8cm |        | 1   | 2  |
| 6   | 55.8 x 37.1cm |        | 1   | 1   | 16  | 35 x 12.8cm   |        | 1   | 2  |
| 7   | 47.4 x 35.3mm | Ŷ      | 2   | 1   | 17  | 35 x 12.8cm   |        | 1   | 2  |
| 8   | 49.8 x 54.9cm |        | 1   | 2   | 18  | 33.4 x 6cm    |        | 1   | 2  |
| 9   | 49.8 x 54.9cm |        | 1   | 2   | 19  | 42.8 x 34.3cm |        | 2   | 2  |
| 10  | 48.8 x 35.5cm |        | 1   | 2   | 20  | 48.4 x 56.8cm |        | 3   | 2  |

# Fixtures and fittings supplied (actual size)

| Ref | Dimensions | Qty | Spare<br>Qty |  |
|-----|------------|-----|--------------|--|
| а   | Ø7 x 40mm  | 10  | 2            |  |
| n3  | Ø6 x 12mm  | 4   | 1            |  |
| i   | Ø4 x 18mm  | 8   | N/A          |  |
| j   | Ø4 x 15mm  | 8   | 8            |  |

## Fixtures and fittings supplied (not to scale)

| Ref | Dimensions | Qty | Spare<br>Qty | Visual       |
|-----|------------|-----|--------------|--------------|
| h   | N/A        | 4   | N/A          | 4 x 20mm x 2 |
| o   | N/A        | 2   | N/A          | 4 x 14.5mm   |
| р   | N/A        | 4   | N/A          |              |
| n1  | N/A        | 2   | N/A          |              |