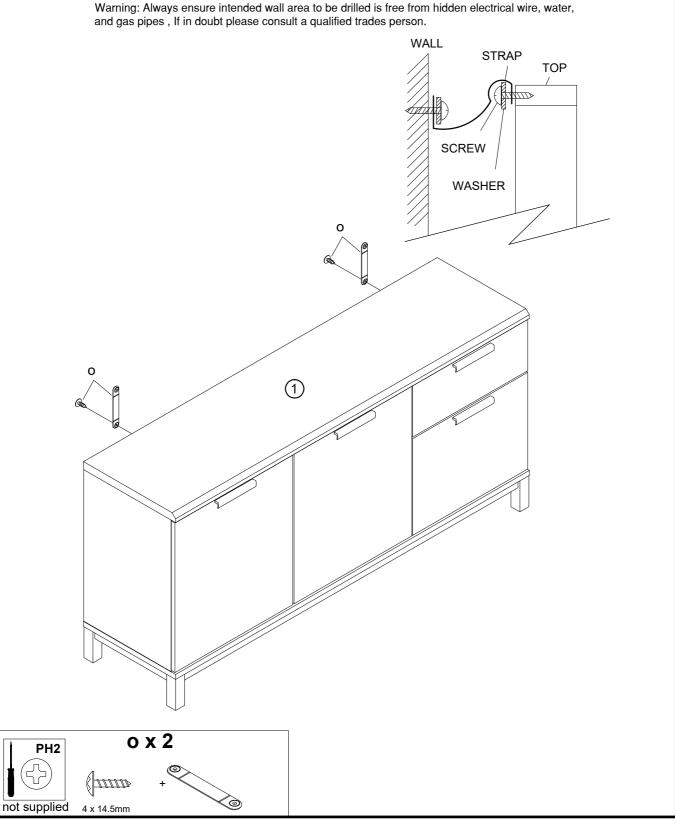

15

N55038 923280 AL2057

17

We recommend the use of the wall attachment bracket/strap provided for safety reasons.

Secure the other end of the strap to the wall with an appropriate screw and wall plug for your wall type (not provided).

To hide the strap behind the unit, drill the hole lower than the top of unit.

N55038 923280 AL2057

Wall Strap Provided. In order to prevent overturning, this product must be used with the wall attachment device provided.