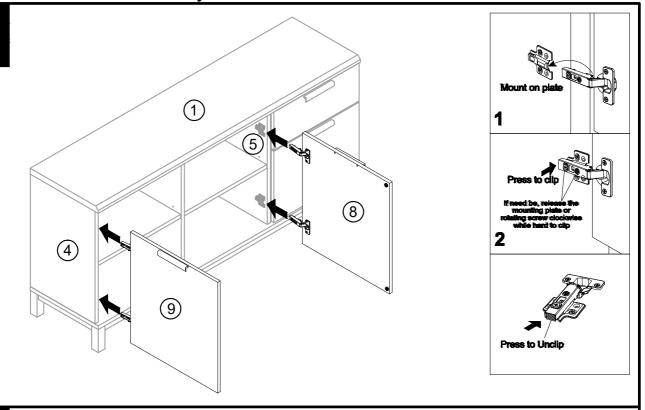

# Fittings Assembly Instructions

Insert it into the slot, the front should be flush as shown.