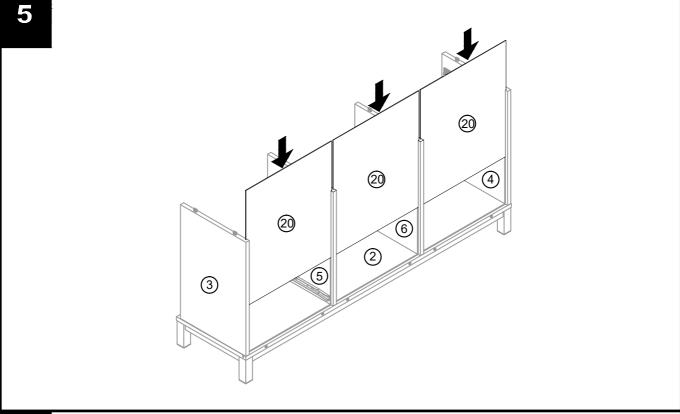

### Components supplied. Please use this guide if you require replacement parts.

| Ref | Dimensions    | Visual | Qty | Ctn | Ref | Dimensions    | Visual | Qty | Ct |
|-----|---------------|--------|-----|-----|-----|---------------|--------|-----|----|
| 1   | 150 x 39.1cm  |        | 1   | 1   | 11  | 48.8 x 18.9cm |        | 1   | 2  |
| 2   | 150 x 39.1cm  |        | 1   | 1   | 12  | 41.9 x 28.8cm |        | 1   | 2  |
| 3   | 55.8 x 37.1cm |        | 1   | 1   | 13  | 35 x 28.8cm   |        | 1   | 2  |
| 4   | 55.8 x 37.1cm |        | 1   | 1   | 14  | 35 x 28.8cm   |        | 1   | 2  |
| 5   | 55.8 x 37.1cm |        | 1   | 1   | 15  | 41.9 x 12.8cm |        | 1   | 2  |
| 6   | 55.8 x 37.1cm |        | 1   | 1   | 16  | 35 x 12.8cm   |        | 1   | 2  |
| 7   | 47.4 x 35.3mm | Ŷ      | 2   | 1   | 17  | 35 x 12.8cm   |        | 1   | 2  |
| 8   | 49.8 x 54.9cm |        | 1   | 2   | 18  | 33.4 x 6cm    |        | 1   | 2  |
| 9   | 49.8 x 54.9cm |        | 1   | 2   | 19  | 42.8 x 34.3cm |        | 2   | 2  |
| 10  | 48.8 x 35.5cm |        | 1   | 2   | 20  | 48.4 x 56.8cm |        | 3   | 2  |

# Fittings Assembly Instructions

Insert it into the slot, the front should be flush as shown.

# Option2

N55038 923280 AL2057

6

N55038 923280 AL2057

10

11

N55038 923280 AL2057

14