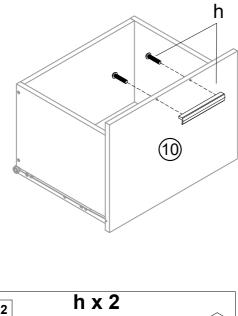

## Fixtures and fittings supplied (not to scale)

| Ref | Dimensions | Qty | Spare<br>Qty | Visual       |
|-----|------------|-----|--------------|--------------|
| h   | N/A        | 4   | N/A          | 4 x 20mm x 2 |
| o   | N/A        | 2   | N/A          | 4 x 14.5mm   |
| р   | N/A        | 4   | N/A          |              |
| n1  | N/A        | 2   | N/A          |              |