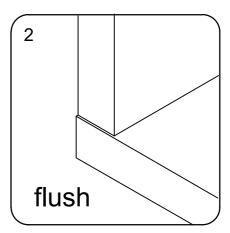

# Fittings Assembly Instructions

Insert it into the slot, the front should be flush as shown.