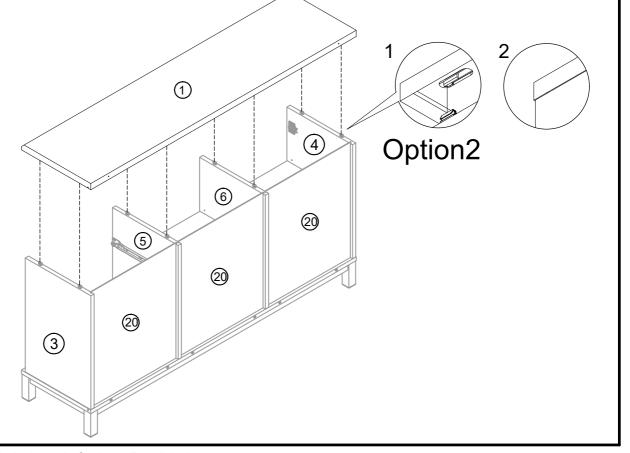

### Components supplied. Please use this guide if you require replacement parts.

| Ref | Dimensions    | Visual | Qty | Ctn | Ref | Dimensions    | Visual | Qty | Ct |
|-----|---------------|--------|-----|-----|-----|---------------|--------|-----|----|
| 1   | 150 x 39.1cm  |        | 1   | 1   | 11  | 48.8 x 18.9cm |        | 1   | 2  |
| 2   | 150 x 39.1cm  |        | 1   | 1   | 12  | 41.9 x 28.8cm |        | 1   | 2  |
| 3   | 55.8 x 37.1cm |        | 1   | 1   | 13  | 35 x 28.8cm   |        | 1   | 2  |
| 4   | 55.8 x 37.1cm |        | 1   | 1   | 14  | 35 x 28.8cm   |        | 1   | 2  |
| 5   | 55.8 x 37.1cm |        | 1   | 1   | 15  | 41.9 x 12.8cm |        | 1   | 2  |
| 6   | 55.8 x 37.1cm |        | 1   | 1   | 16  | 35 x 12.8cm   |        | 1   | 2  |
| 7   | 47.4 x 35.3mm | Ŷ      | 2   | 1   | 17  | 35 x 12.8cm   |        | 1   | 2  |
| 8   | 49.8 x 54.9cm |        | 1   | 2   | 18  | 33.4 x 6cm    |        | 1   | 2  |
| 9   | 49.8 x 54.9cm |        | 1   | 2   | 19  | 42.8 x 34.3cm |        | 2   | 2  |
| 10  | 48.8 x 35.5cm |        | 1   | 2   | 20  | 48.4 x 56.8cm |        | 3   | 2  |

# Fittings Assembly Instructions

Insert it into the slot, the front should be flush as shown.

# Option2

N55038 923280 AL2057

6

N55038 923280 AL2057

10

11

N55038 923280 AL2057

14