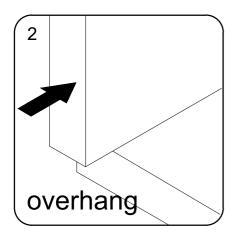

# Fittings Assembly Instructions

Insert it into the slot, the front should be flush as shown.