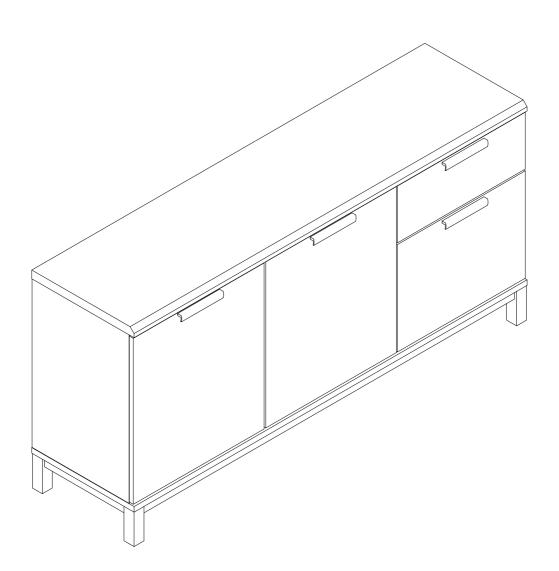

N55038 923280 AL2057

Actual product size H73 x W150 x D39cm



# Need Help?

With: Assembly instructions
Missing or damages parts

CALL: 0333 777 8999

**IMPORTANT - RETAIN FOR FUTURE REFERENCE** 

N55038 923280 AL2057

# **BEFORE YOU START**

#### Number of people required to assemble

Two people are required to assemble this item



#### Time to assemble



### **Tools required**



not supplied

#### Do's

We suggest you spend a short time reading through this leaflet before you start

When you are ready to start, make sure that you have the right tools and plenty of space

Unwrap all packaging materials and place the components on a clean surface to protect them from damage, we recommend that the packaging is used to protect the surfaces during assembly

Carefully check that you have all the parts before beginning assembly

Due to the size of th