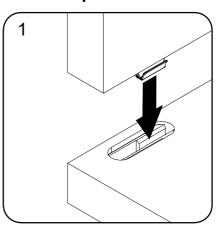

# Fittings Assembly Instructions

Insert it into the slot, the front should be flush as shown.