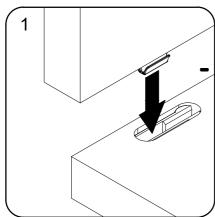

# Fittings Assembly Instructions

Insert it into the slot, the front should be flush as shown.