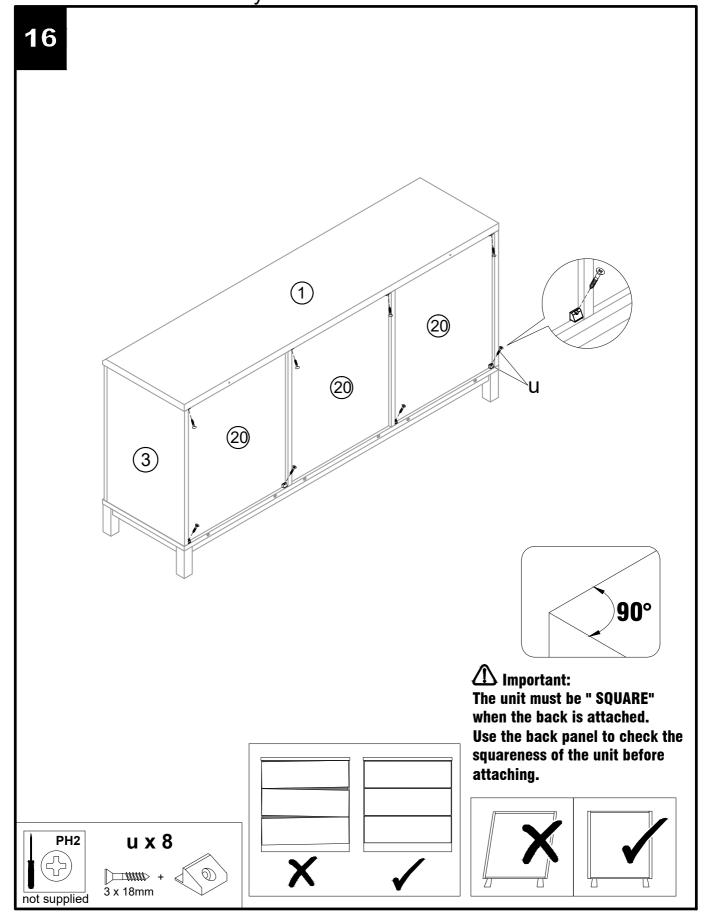

# Fittings Assembly Instructions

Insert it into the slot, the front should be flush as shown.