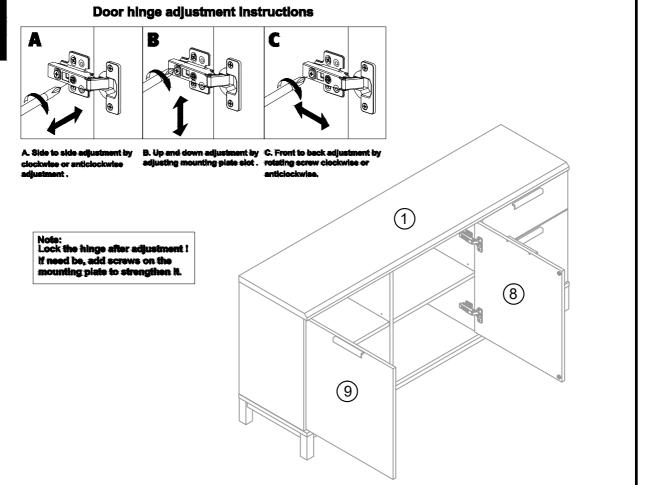

# Fittings Assembly Instructions

Insert it into the slot, the front should be flush as shown.