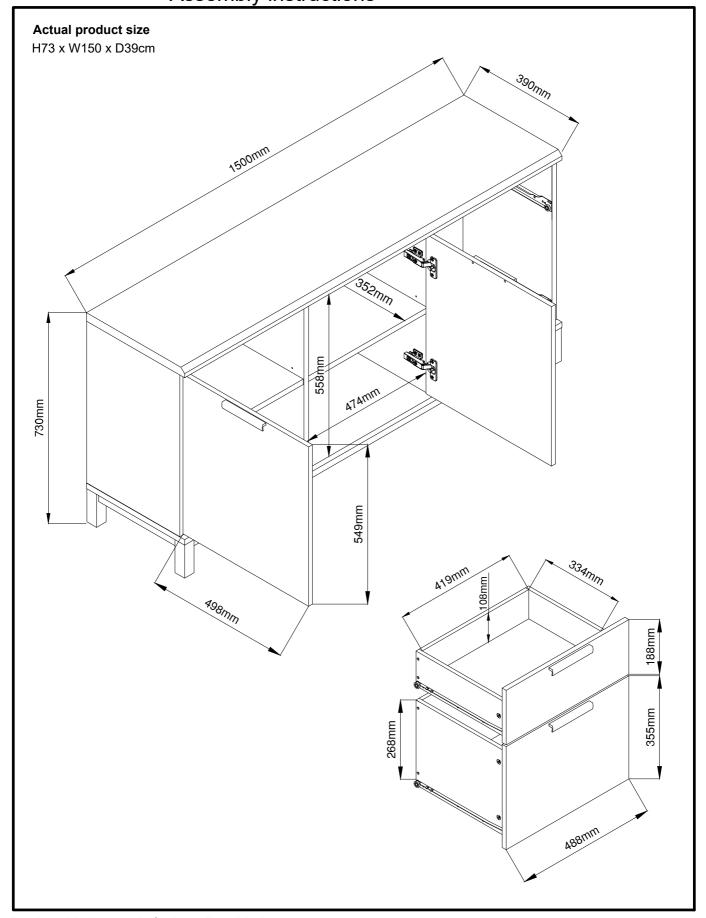

| 0            |
| n6  | N/A        | 1   | N/A          |              |
| u   | N/A        | 8   | N/A          | 3 x 18mm + 🕠 |
| v   | N/A        | 4   | N/A          |              |



N55038 923280 AL2057

# Fittings Assembly Instructions

Insert it into the slot, the front should be flush as shown.

# Option1



# Option2



















N55038 923280 AL2057



6













N55038 923280 AL2057

10



11











N55038 923280 AL2057

14



15









N55038 923280 AL2057

17

We recommend the use of the wall attachment bracket/strap provided for safety reasons.

Secure the other end of the strap to the wall with an appropriate screw and wall plug for your wall type (not provided).

To hide the strap behind the unit, drill the hole lower than the top of unit.















N55038 923280 AL2057

#### Warnings

We suggest you retain these instructions for future reference.

Assembly to be carried out by a competent adult only.

Keep fittings out of children's reach and keep children well away from construction area.

During assembly children should be kept away from the product due to possible risk of injury.

This product should only be used on firm level ground.

Please periodically check all fittings and re-tighten as necessary.

Please do not sit or stand on your furniture.

Avoid exposing the furniture to excessive heat or direct sunlight as this can cause deterioration of the colour.

Unwrap all packaging materials and place the components on top of the carton box or on a clean floor to protect it from damage

Wall Strap Provided. In order to prevent o