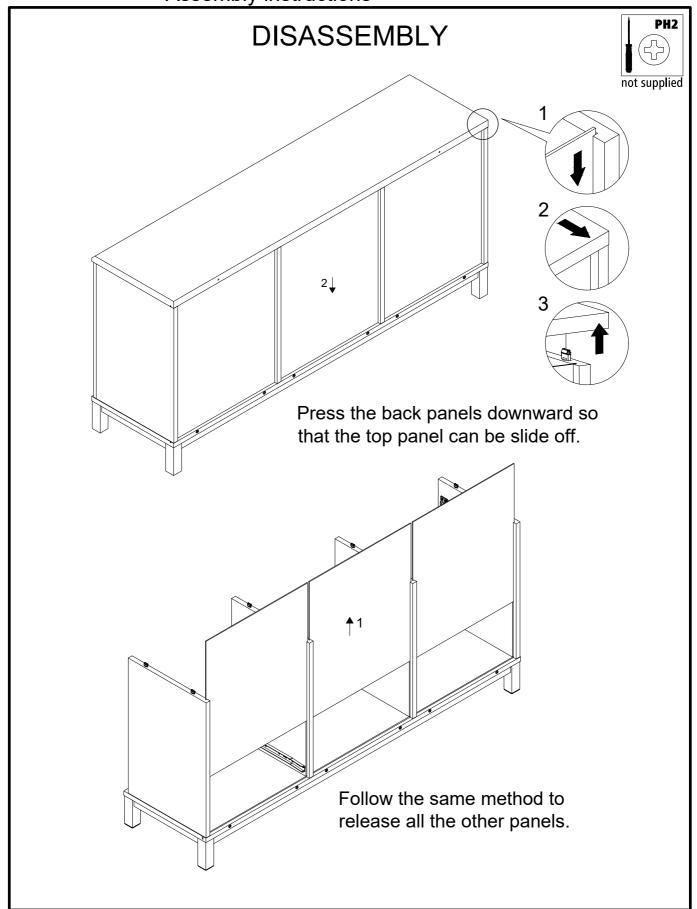

| 0            |
| n6  | N/A        | 1   | N/A          |              |
| u   | N/A        | 8   | N/A          | 3 x 18mm + 🕠 |
| v   | N/A        | 4   | N/A          |              |



N55038 923280 AL2057

# Fittings Assembly Instructions

Insert it into the slot, the front should be flush as shown.

# Option1



# Option2



















N55038 923280 AL2057



6













N55038 923280 AL2057

10



11











N55038 923280 AL2057

14



15









N55038 923280 AL2057

17

We recommend the use of the wall attachment bracket/strap provided for safety reasons.

Secure the other end of the strap to the wall with an appropriate screw and wall plug for your wall type (not provided).

To hide the strap behind the unit, drill the hole lower than the top of unit.















N55038 923280 AL2057

#### Warnings

We suggest you retain these instructions for future reference.

Assembly to be carried out by a competent adult only.

Keep fittings out of children's reach and keep children well away from construction area.

During assembly children should be kept away from the product due to possible risk of injury.

This product should only be used on firm level ground.

Please periodically check all fittings and re-tighten as necessary.

Please do not sit or stand on your furniture.

Avoid exposing the furniture to excessive heat or direct sunlight as this can cause deterioration of the colour.

Unwrap all packaging materials and place the components on top of the carton box or on a clean floor to protect it from damage

Wall Strap Provided. In order to preve