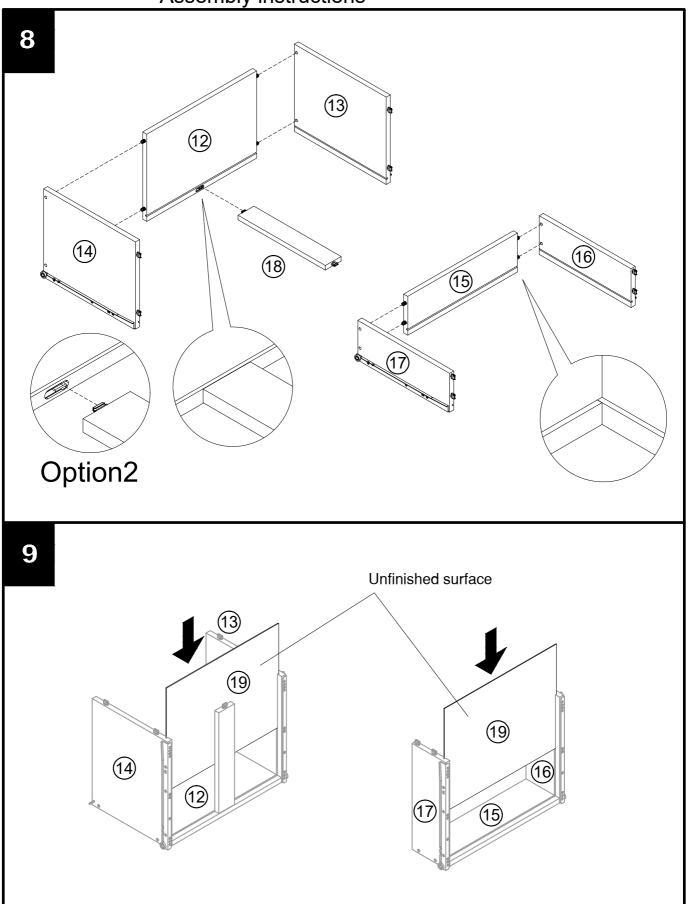

# Option1

# Option2

N55038 923280 AL2057

6

N55038 923280 AL2057

10

11

N55038 923280 AL2057

14