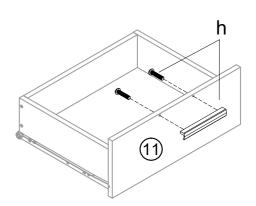

# Fittings Assembly Instructions

Insert it into the slot, the front should be flush as shown.