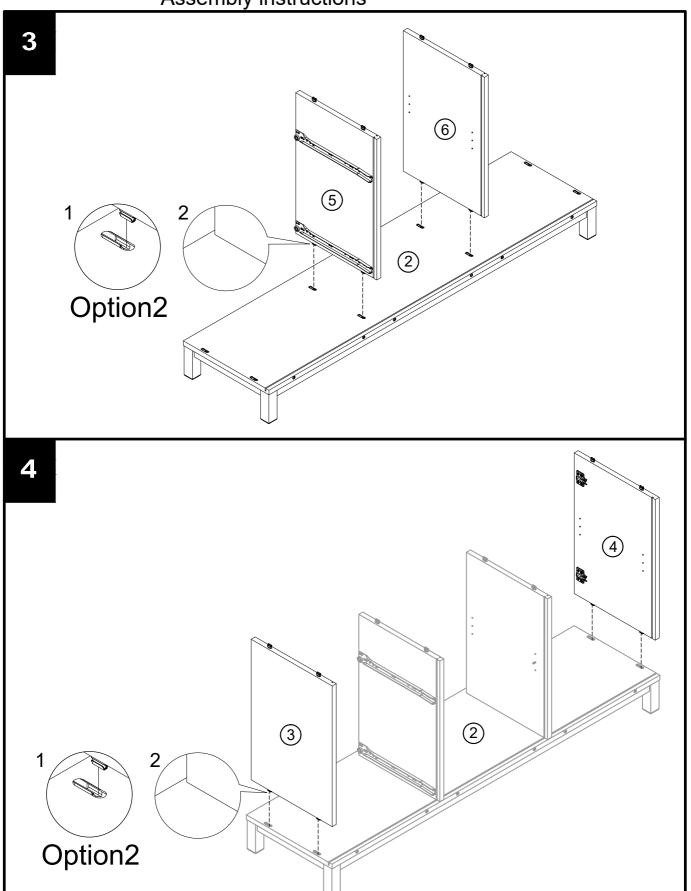

### Components supplied. Please use this guide if you require replacement parts.

| Ref | Dimensions    | Visual | Qty | Ctn | Ref | Dimensions    | Visual | Qty | Ct |
|-----|---------------|--------|-----|-----|-----|---------------|--------|-----|----|
| 1   | 150 x 39.1cm  |        | 1   | 1   | 11  | 48.8 x 18.9cm |        | 1   | 2  |
| 2   | 150 x 39.1cm  |        | 1   | 1   | 12  | 41.9 x 28.8cm |        | 1   | 2  |
| 3   | 55.8 x 37.1cm |        | 1   | 1   | 13  | 35 x 28.8cm   |        | 1   | 2  |
| 4   | 55.8 x 37.1cm |        | 1   | 1   | 14  | 35 x 28.8cm   |        | 1   | 2  |
| 5   | 55.8 x 37.1cm |        | 1   | 1   | 15  | 41.9 x 12.8cm |        | 1   | 2  |
| 6   | 55.8 x 37.1cm |        | 1   | 1   | 16  | 35 x 12.8cm   |        | 1   | 2  |
| 7   | 47.4 x 35.3mm | Ŷ      | 2   | 1   | 17  | 35 x 12.8cm   |        | 1   | 2  |
| 8   | 49.8 x 54.9cm |        | 1   | 2   | 18  | 33.4 x 6cm    |        | 1   | 2  |
| 9   | 49.8 x 54.9cm |        | 1   | 2   | 19  | 42.8 x 34.3cm |        | 2   | 2  |
| 10  | 48.8 x 35.5cm |        | 1   | 2   | 20  | 48.4 x 56.8cm |        | 3   | 2  |

# Fixtures and fittings supplied (actual size)

| Ref | Dimensions | Qty | Spare<br>Qty |  |
|-----|------------|-----|--------------|--|
| а   | Ø7 x 40mm  | 10  | 2            |  |
| n3  | Ø6 x 12mm  | 4   | 1            |  |
| i   | Ø4 x 18mm  | 8   | N/A          |  |
| j   | Ø4 x 15mm  | 8   | 8            |  |

## Fixtures and fittings supplied (not to scale)

| Ref | Dimensions | Qty | Spare<br>Qty | Visual       |
|-----|------------|-----|--------------|--------------|
| h   | N/A        | 4   | N/A          | 4 x 20mm x 2 |
| o   | N/A        | 2   | N/A          | 4 x 14.5mm   |
| р   | N/A        | 4   | N/A          |              |
| n1  | N/A        | 2   | N/A          |              |

| Ref | Dimensions | Qty | Spare<br>Qty | Visual       |
|-----|------------|-----|--------------|--------------|
| n2  | N/A        | 2   | N/A          |              |
| n9  | N/A        | 4   | 1            | 0            |
| n6  | N/A        | 1   | N/A          |              |
| u   | N/A        | 8   | N/A          | 3 x 18mm + 🕠 |
| v   | N/A        | 4   | N/A          |              |